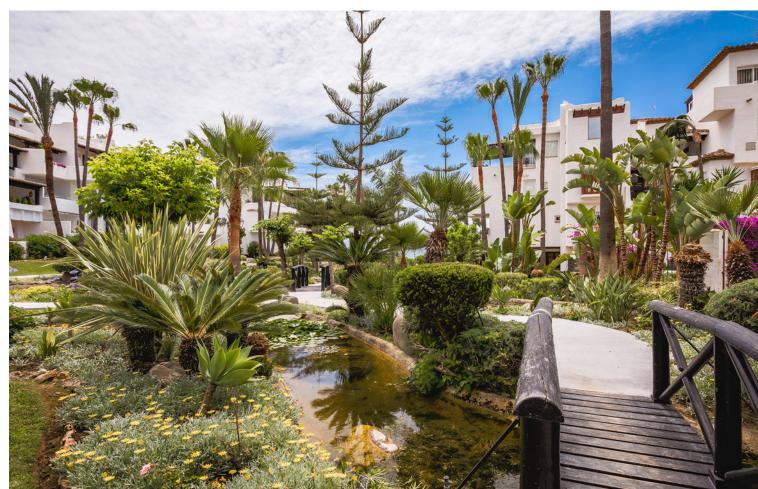

3

3

199 m<sup>2</sup>

Fully renovated southwest-facing apartment in Japanese Gardens, Marina Puente Romano. This elevated luxury apartment, all in one level, comprises: entrance hall; living/dining room with access to a partly covered terrace, overlooking the mature gardens and swimming pool; contemporary open-plan kitchen with centre island and access to the terrace; en-suite master bedroom; 2 additional bedrooms with 2 bathrooms, one of them en-suite. It includes a parking space and storage in the underground level. A truly unique and rare property on the market in quite possibly the most demanded residential complex on the Coast.

| Setting Beachside Close To Schools | Orientation South West        | Condition  Excellent  Recently Renovated  Recently Refurbished                                                                                     | <b>Pool</b> Communal      |
|------------------------------------|-------------------------------|----------------------------------------------------------------------------------------------------------------------------------------------------|---------------------------|
| Climate Control Air Conditioning   | <b>Views</b> ✓ Garden  ✓ Pool | Features Covered Terrace Fitted Wardrobes Near Transport Private Terrace Satellite TV Utility Room Ensuite Bathroom Marble Flooring Double Glazing | Furniture Fully Furnished |
| Kitchen Partially Fitted           | Garden<br>Communal            | Security     Electric Blinds     Entry Phone     Alarm System     24 Hour Security                                                                 | Parking Private           |
| <b>Utilities</b> Telephone         | Category Luxury               |                                                                                                                                                    |                           |