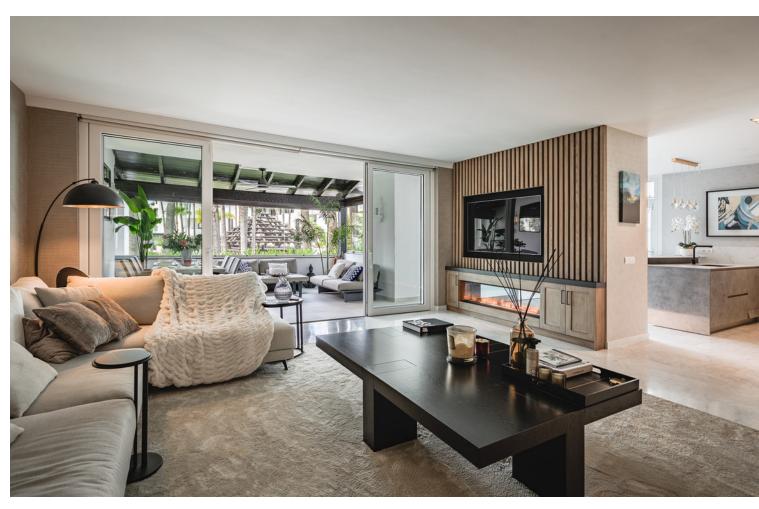

3

3

199 m<sup>2</sup>

Fully renovated southwest-facing apartment in Japanese Gardens, Marina Puente Romano. This elevated luxury apartment, all in one level, comprises: entrance hall; living/dining room with access to a partly covered terrace, overlooking the mature gardens and swimming pool; contemporary open-plan kitchen with centre island and access to the terrace; en-suite master bedroom; 2 additional bedrooms with 2 bathrooms, one of them en-suite. It includes a parking space and storage in the underground level. A truly unique and rare property on the market in quite possibly the most demanded residential complex on the Coast.