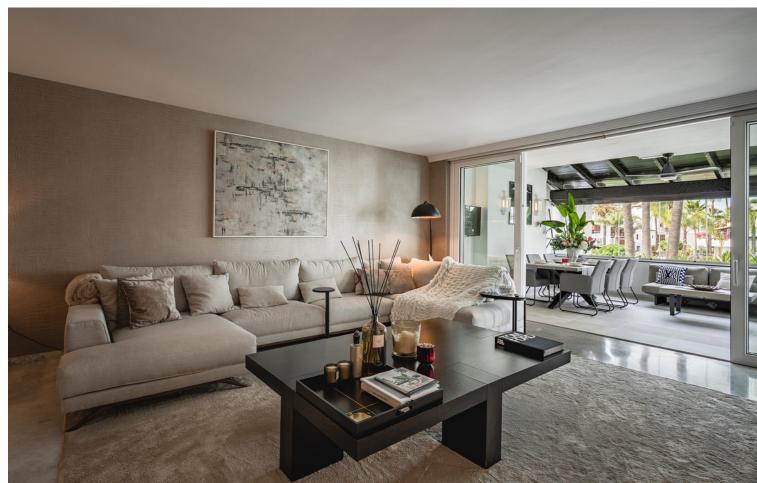

3

3

199 m<sup>2</sup>

Fully renovated southwest-facing apartment in Japanese Gardens, Marina Puente Romano. This elevated luxury apartment, all in one level, comprises: entrance hall; living/dining room with access to a partly covered terrace, overlooking the mature gardens and swimming pool; contemporary open-plan kitchen with centre island and access to the terrace; en-suite master bedroom; 2 additional bedrooms with 2 bathrooms, one of them en-suite. It includes a parking space and storage in the underground level. A truly unique and rare property on the market in quite possibly the most demanded residential complex on the Coast.