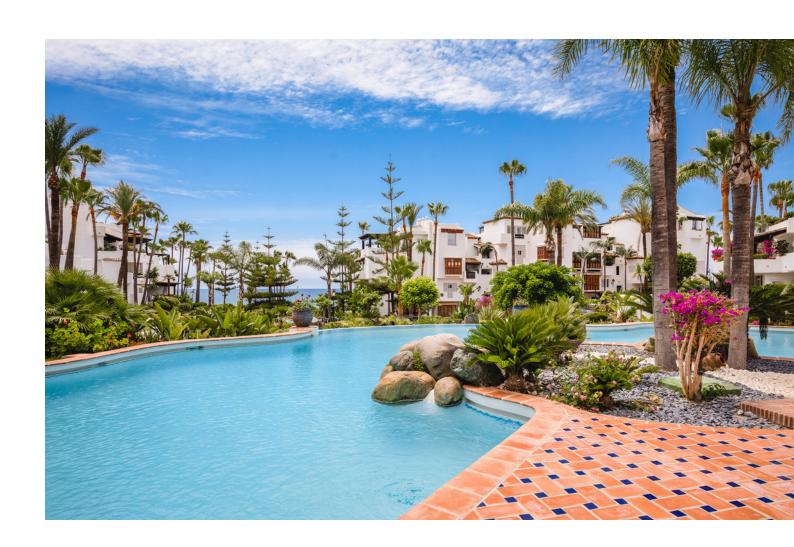

3

3

199 m<sup>2</sup>

Fully renovated southwest-facing apartment in Japanese Gardens, Marina Puente Romano. This elevated luxury apartment, all in one level, comprises: entrance hall; living/dining room with access to a partly covered terrace, overlooking the mature gardens and swimming pool; contemporary open-plan kitchen with centre island and access to the terrace; en-suite master bedroom; 2 additional bedrooms with 2 bathrooms, one of them en-suite. It includes a parking space and storage in the underground level. A truly unique and rare property on the market in quite possibly the most demanded residential complex on the Coast.

| Setting Beachside Close To Schools | Orientation South West        | Condition  Excellent  Recently Renovated  Recently Refurbished                                                                                     | <b>Pool</b> Communal      |
|------------------------------------|-------------------------------|----------------------------------------------------------------------------------------------------------------------------------------------------|---------------------------|
| Climate Control Air Conditioning   | <b>Views</b> ✓ Garden  ✓ Pool | Features Covered Terrace Fitted Wardrobes Near Transport Private Terrace Satellite TV Utility Room Ensuite Bathroom Marble Flooring Double Glazing | Furniture Fully Furnished |
| Kitchen Partially Fitted           | Garden<br>Communal            | Security     Electric Blinds     Entry Phone     Alarm System     24 Hour Security                                                                 | Parking Private           |
| <b>Utilities</b> Telephone         | Category Luxury               |                                                                                                                                                    |                           |