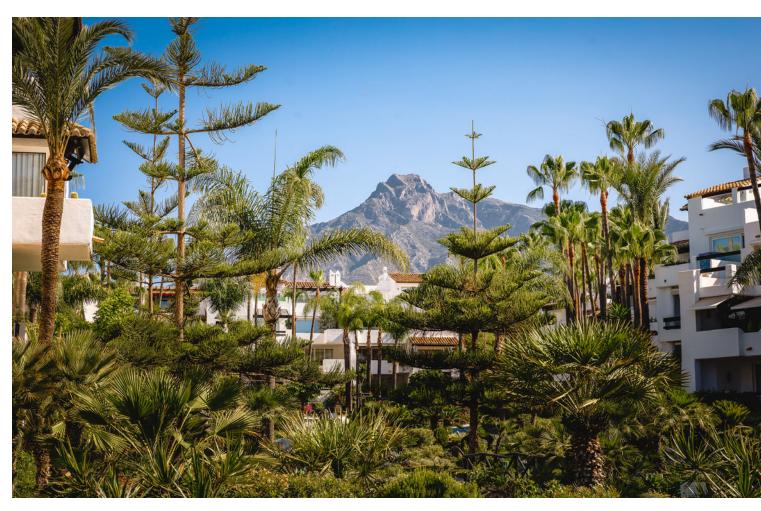

3

3

199 m<sup>2</sup>

Fully renovated southwest-facing apartment in Japanese Gardens, Marina Puente Romano. This elevated luxury apartment, all in one level, comprises: entrance hall; living/dining room with access to a partly covered terrace, overlooking the mature gardens and swimming pool; contemporary open-plan kitchen with centre island and access to the terrace; en-suite master bedroom; 2 additional bedrooms with 2 bathrooms, one of them en-suite. It includes a parking space and storage in the underground level. A truly unique and rare property on the market in quite possibly the most demanded residential complex on the Coast.

| Setting Beachside Close To Schools | Orientation South West        | Condition  Excellent  Recently Renovated  Recently Refurbished                                                                                     | <b>Pool</b> Communal      |
|------------------------------------|-------------------------------|----------------------------------------------------------------------------------------------------------------------------------------------------|---------------------------|
| Climate Control Air Conditioning   | <b>Views</b> ✓ Garden  ✓ Pool | Features Covered Terrace Fitted Wardrobes Near Transport Private Terrace Satellite TV Utility Room Ensuite Bathroom Marble Flooring Double Glazing | Furniture Fully Furnished |
| Kitchen Partially Fitted           | Garden<br>Communal            | Security     Electric Blinds     Entry Phone     Alarm System     24 Hour Security                                                                 | Parking Private           |
| <b>Utilities</b> Telephone         | Category Luxury               |                                                                                                                                                    |                           |