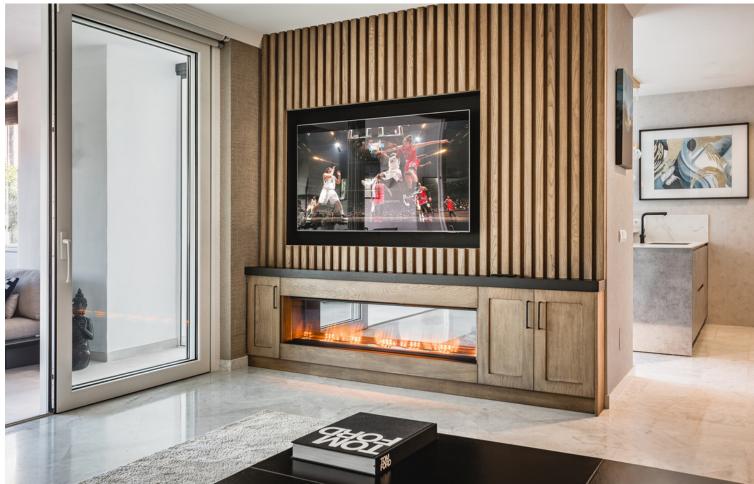

3

3

199 m<sup>2</sup>

Fully renovated southwest-facing apartment in Japanese Gardens, Marina Puente Romano. This elevated luxury apartment, all in one level, comprises: entrance hall; living/dining room with access to a partly covered terrace, overlooking the mature gardens and swimming pool; contemporary open-plan kitchen with centre island and access to the terrace; en-suite master bedroom; 2 additional bedrooms with 2 bathrooms, one of them en-suite. It includes a parking space and storage in the underground level. A truly unique and rare property on the market in quite possibly the most demanded residential complex on the Coast.