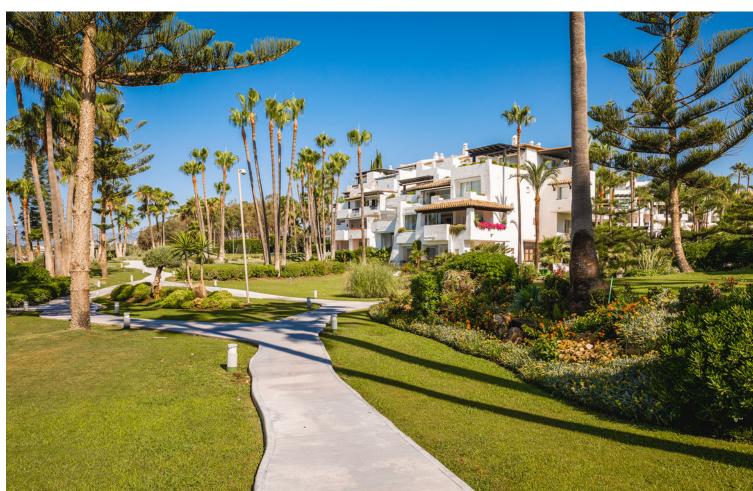

3

3

199 m<sup>2</sup>

Fully renovated southwest-facing apartment in Japanese Gardens, Marina Puente Romano. This elevated luxury apartment, all in one level, comprises: entrance hall; living/dining room with access to a partly covered terrace, overlooking the mature gardens and swimming pool; contemporary open-plan kitchen with centre island and access to the terrace; en-suite master bedroom; 2 additional bedrooms with 2 bathrooms, one of them en-suite. It includes a parking space and storage in the underground level. A truly unique and rare property on the market in quite possibly the most demanded residential complex on the Coast.

| Setting Beachside Close To Schools | Orientation South West        | Condition  Excellent  Recently Renovated  Recently Refurbished                                                                                     | <b>Pool</b> Communal      |
|------------------------------------|-------------------------------|----------------------------------------------------------------------------------------------------------------------------------------------------|---------------------------|
| Climate Control Air Conditioning   | <b>Views</b> ✓ Garden  ✓ Pool | Features Covered Terrace Fitted Wardrobes Near Transport Private Terrace Satellite TV Utility Room Ensuite Bathroom Marble Flooring Double Glazing | Furniture Fully Furnished |
| Kitchen Partially Fitted           | Garden<br>Communal            | Security     Electric Blinds     Entry Phone     Alarm System     24 Hour Security                                                                 | Parking Private           |
| <b>Utilities</b> Telephone         | Category Luxury               |                                                                                                                                                    |                           |