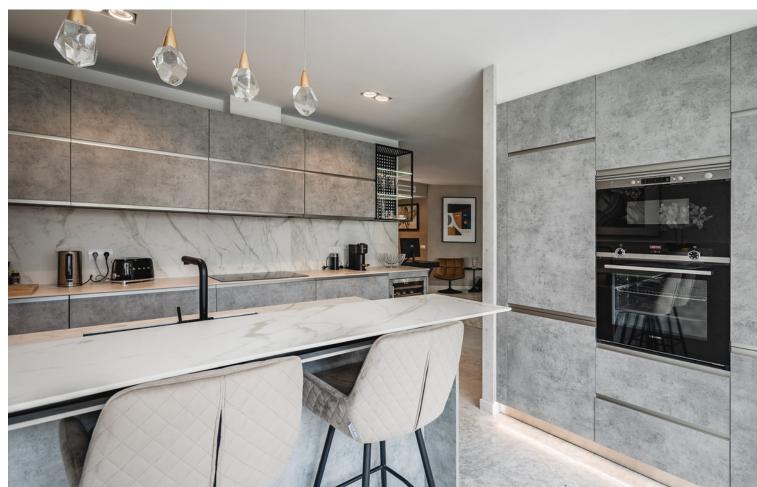

3

3

199 m<sup>2</sup>

Fully renovated southwest-facing apartment in Japanese Gardens, Marina Puente Romano. This elevated luxury apartment, all in one level, comprises: entrance hall; living/dining room with access to a partly covered terrace, overlooking the mature gardens and swimming pool; contemporary open-plan kitchen with centre island and access to the terrace; en-suite master bedroom; 2 additional bedrooms with 2 bathrooms, one of them en-suite. It includes a parking space and storage in the underground level. A truly unique and rare property on the market in quite possibly the most demanded residential complex on the Coast.