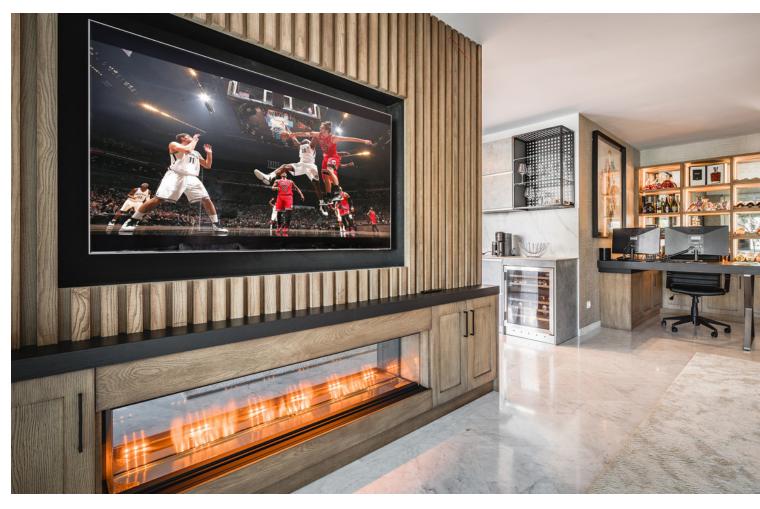

3

3

199 m<sup>2</sup>

Fully renovated southwest-facing apartment in Japanese Gardens, Marina Puente Romano. This elevated luxury apartment, all in one level, comprises: entrance hall; living/dining room with access to a partly covered terrace, overlooking the mature gardens and swimming pool; contemporary open-plan kitchen with centre island and access to the terrace; en-suite master bedroom; 2 additional bedrooms with 2 bathrooms, one of them en-suite. It includes a parking space and storage in the underground level. A truly unique and rare property on the market in quite possibly the most demanded residential complex on the Coast.