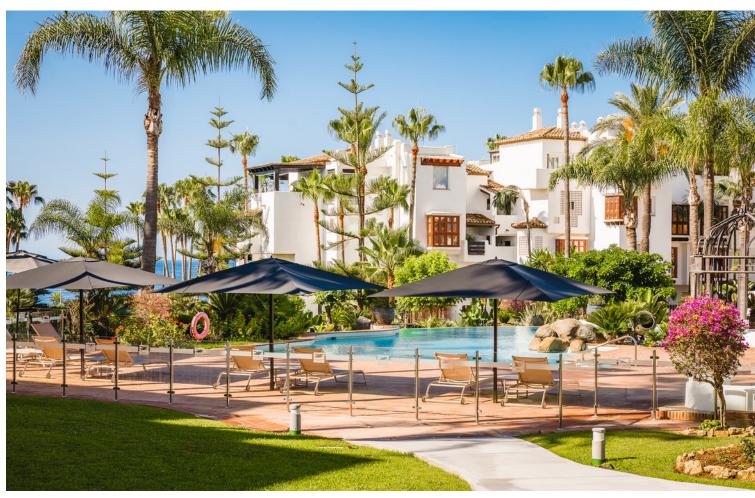

3

3

199 m<sup>2</sup>

Fully renovated southwest-facing apartment in Japanese Gardens, Marina Puente Romano. This elevated luxury apartment, all in one level, comprises: entrance hall; living/dining room with access to a partly covered terrace, overlooking the mature gardens and swimming pool; contemporary open-plan kitchen with centre island and access to the terrace; en-suite master bedroom; 2 additional bedrooms with 2 bathrooms, one of them en-suite. It includes a parking space and storage in the underground level. A truly unique and rare property on the market in quite possibly the most demanded residential complex on the Coast.

| Setting Beachside Close To Schools | Orientation South West        | Condition  Excellent  Recently Renovated  Recently Refurbished                                                                                     | <b>Pool</b> Communal      |
|------------------------------------|-------------------------------|----------------------------------------------------------------------------------------------------------------------------------------------------|---------------------------|
| Climate Control Air Conditioning   | <b>Views</b> ✓ Garden  ✓ Pool | Features Covered Terrace Fitted Wardrobes Near Transport Private Terrace Satellite TV Utility Room Ensuite Bathroom Marble Flooring Double Glazing | Furniture Fully Furnished |
| Kitchen Partially Fitted           | Garden<br>Communal            | Security     Electric Blinds     Entry Phone     Alarm System     24 Hour Security                                                                 | Parking Private           |
| <b>Utilities</b> Telephone         | Category Luxury               |                                                                                                                                                    |                           |