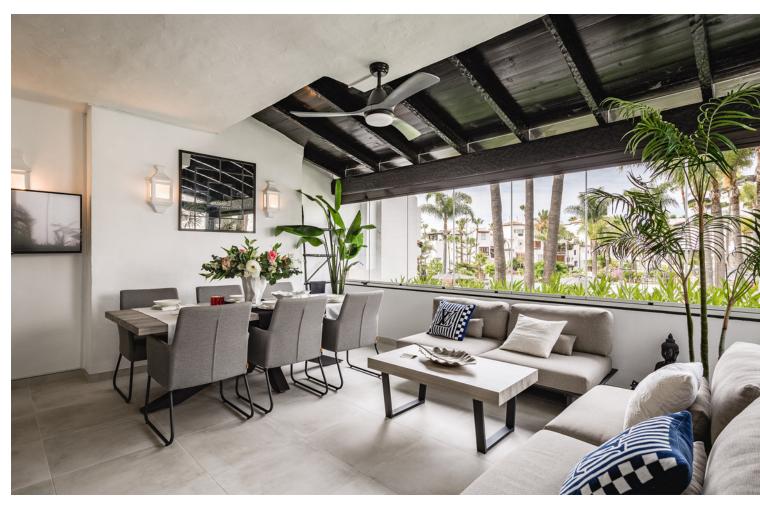

3

3

199 m<sup>2</sup>

Fully renovated southwest-facing apartment in Japanese Gardens, Marina Puente Romano. This elevated luxury apartment, all in one level, comprises: entrance hall; living/dining room with access to a partly covered terrace, overlooking the mature gardens and swimming pool; contemporary open-plan kitchen with centre island and access to the terrace; en-suite master bedroom; 2 additional bedrooms with 2 bathrooms, one of them en-suite. It includes a parking space and storage in the underground level. A truly unique and rare property on the market in quite possibly the most demanded residential complex on the Coast.