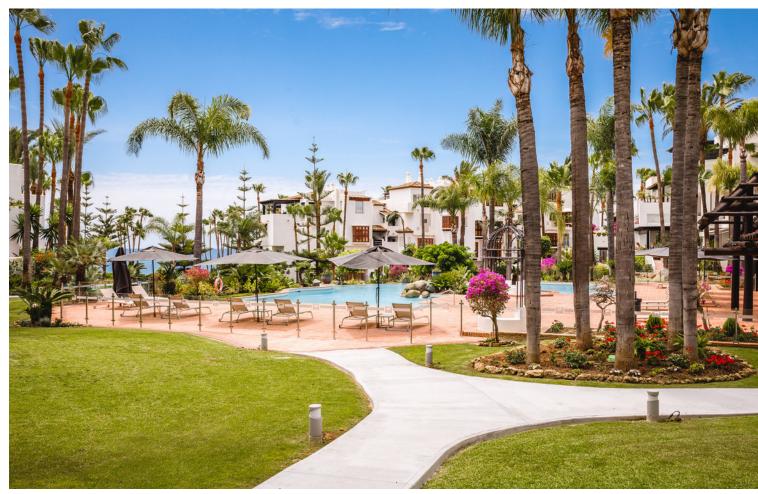

3

3

199 m<sup>2</sup>

Fully renovated southwest-facing apartment in Japanese Gardens, Marina Puente Romano. This elevated luxury apartment, all in one level, comprises: entrance hall; living/dining room with access to a partly covered terrace, overlooking the mature gardens and swimming pool; contemporary open-plan kitchen with centre island and access to the terrace; en-suite master bedroom; 2 additional bedrooms with 2 bathrooms, one of them en-suite. It includes a parking space and storage in the underground level. A truly unique and rare property on the market in quite possibly the most demanded residential complex on the Coast.

| Setting Beachside Close To Schools | Orientation South West        | Condition  Excellent  Recently Renovated  Recently Refurbished                                                                                     | <b>Pool</b> Communal      |
|------------------------------------|-------------------------------|----------------------------------------------------------------------------------------------------------------------------------------------------|---------------------------|
| Climate Control Air Conditioning   | <b>Views</b> ✓ Garden  ✓ Pool | Features Covered Terrace Fitted Wardrobes Near Transport Private Terrace Satellite TV Utility Room Ensuite Bathroom Marble Flooring Double Glazing | Furniture Fully Furnished |
| Kitchen Partially Fitted           | Garden<br>Communal            | Security     Electric Blinds     Entry Phone     Alarm System     24 Hour Security                                                                 | Parking Private           |
| <b>Utilities</b> Telephone         | Category Luxury               |                                                                                                                                                    |                           |