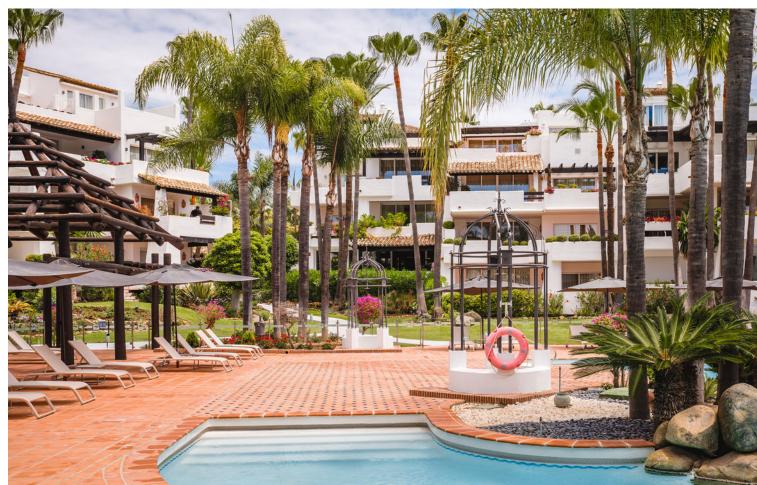

3

3

199 m<sup>2</sup>

Fully renovated southwest-facing apartment in Japanese Gardens, Marina Puente Romano. This elevated luxury apartment, all in one level, comprises: entrance hall; living/dining room with access to a partly covered terrace, overlooking the mature gardens and swimming pool; contemporary open-plan kitchen with centre island and access to the terrace; en-suite master bedroom; 2 additional bedrooms with 2 bathrooms, one of them en-suite. It includes a parking space and storage in the underground level. A truly unique and rare property on the market in quite possibly the most demanded residential complex on the Coast.

| Setting Beachside Close To Schools | Orientation South West        | Condition  Excellent  Recently Renovated  Recently Refurbished                                                                                     | <b>Pool</b> Communal      |
|------------------------------------|-------------------------------|----------------------------------------------------------------------------------------------------------------------------------------------------|---------------------------|
| Climate Control Air Conditioning   | <b>Views</b> ✓ Garden  ✓ Pool | Features Covered Terrace Fitted Wardrobes Near Transport Private Terrace Satellite TV Utility Room Ensuite Bathroom Marble Flooring Double Glazing | Furniture Fully Furnished |
| Kitchen Partially Fitted           | Garden<br>Communal            | Security     Electric Blinds     Entry Phone     Alarm System     24 Hour Security                                                                 | Parking Private           |
| <b>Utilities</b> Telephone         | Category Luxury               |                                                                                                                                                    |                           |