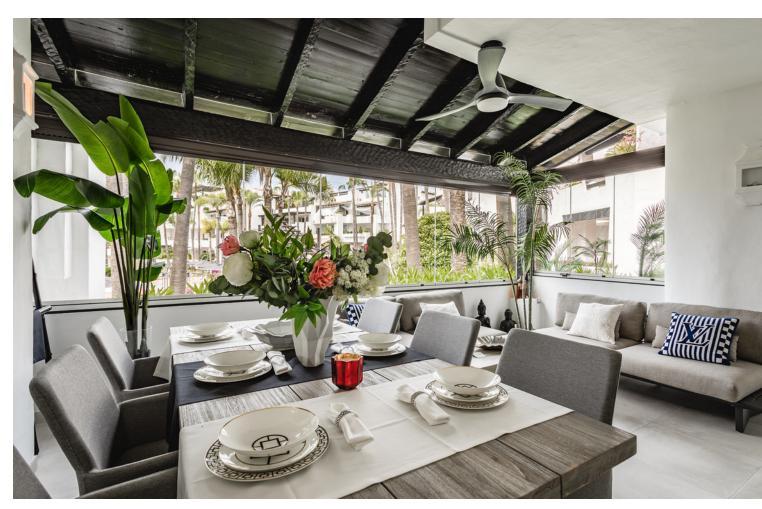

3

3

199 m<sup>2</sup>

Fully renovated southwest-facing apartment in Japanese Gardens, Marina Puente Romano. This elevated luxury apartment, all in one level, comprises: entrance hall; living/dining room with access to a partly covered terrace, overlooking the mature gardens and swimming pool; contemporary open-plan kitchen with centre island and access to the terrace; en-suite master bedroom; 2 additional bedrooms with 2 bathrooms, one of them en-suite. It includes a parking space and storage in the underground level. A truly unique and rare property on the market in quite possibly the most demanded residential complex on the Coast.