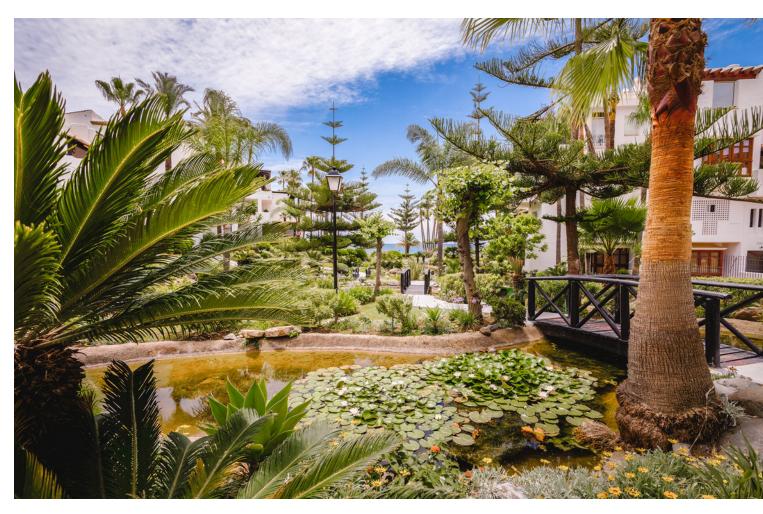

3

3

199 m<sup>2</sup>

Fully renovated southwest-facing apartment in Japanese Gardens, Marina Puente Romano. This elevated luxury apartment, all in one level, comprises: entrance hall; living/dining room with access to a partly covered terrace, overlooking the mature gardens and swimming pool; contemporary open-plan kitchen with centre island and access to the terrace; en-suite master bedroom; 2 additional bedrooms with 2 bathrooms, one of them en-suite. It includes a parking space and storage in the underground level. A truly unique and rare property on the market in quite possibly the most demanded residential complex on the Coast.

| Setting Beachside Close To Schools | Orientation South West        | Condition  Excellent  Recently Renovated  Recently Refurbished                                                                                     | <b>Pool</b> Communal      |
|------------------------------------|-------------------------------|----------------------------------------------------------------------------------------------------------------------------------------------------|---------------------------|
| Climate Control Air Conditioning   | <b>Views</b> ✓ Garden  ✓ Pool | Features Covered Terrace Fitted Wardrobes Near Transport Private Terrace Satellite TV Utility Room Ensuite Bathroom Marble Flooring Double Glazing | Furniture Fully Furnished |
| Kitchen Partially Fitted           | Garden<br>Communal            | Security     Electric Blinds     Entry Phone     Alarm System     24 Hour Security                                                                 | Parking Private           |
| <b>Utilities</b> Telephone         | Category Luxury               |                                                                                                                                                    |                           |