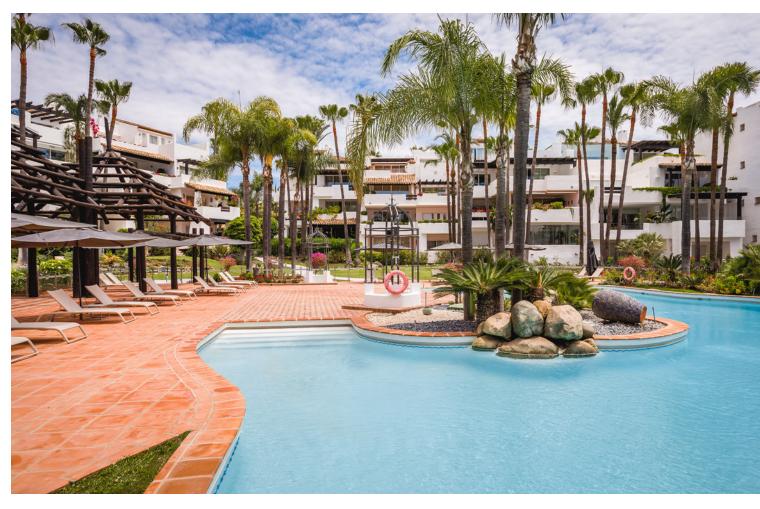

3

3

199 m<sup>2</sup>

Fully renovated southwest-facing apartment in Japanese Gardens, Marina Puente Romano. This elevated luxury apartment, all in one level, comprises: entrance hall; living/dining room with access to a partly covered terrace, overlooking the mature gardens and swimming pool; contemporary open-plan kitchen with centre island and access to the terrace; en-suite master bedroom; 2 additional bedrooms with 2 bathrooms, one of them en-suite. It includes a parking space and storage in the underground level. A truly unique and rare property on the market in quite possibly the most demanded residential complex on the Coast.

| Setting Beachside Close To Schools | Orientation South West        | Condition  Excellent  Recently Renovated  Recently Refurbished                                                                                     | <b>Pool</b> Communal      |
|------------------------------------|-------------------------------|----------------------------------------------------------------------------------------------------------------------------------------------------|---------------------------|
| Climate Control Air Conditioning   | <b>Views</b> ✓ Garden  ✓ Pool | Features Covered Terrace Fitted Wardrobes Near Transport Private Terrace Satellite TV Utility Room Ensuite Bathroom Marble Flooring Double Glazing | Furniture Fully Furnished |
| Kitchen Partially Fitted           | Garden<br>Communal            | Security     Electric Blinds     Entry Phone     Alarm System     24 Hour Security                                                                 | Parking Private           |
| <b>Utilities</b> Telephone         | Category Luxury               |                                                                                                                                                    |                           |