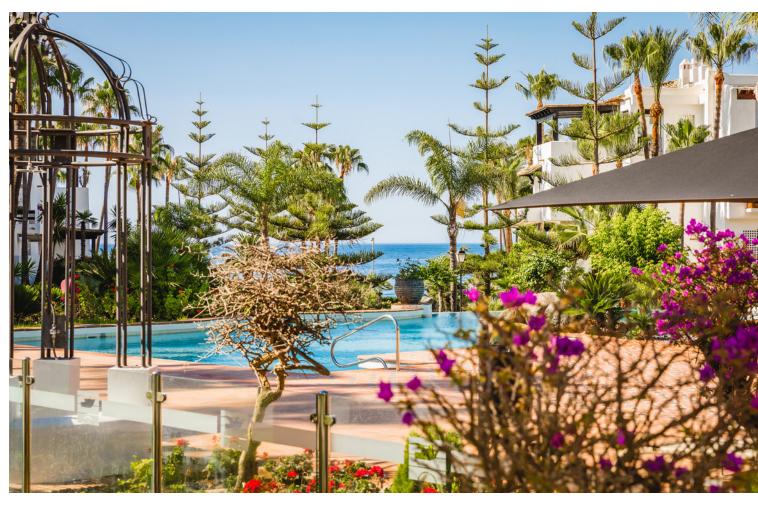

3

3

199 m<sup>2</sup>

Fully renovated southwest-facing apartment in Japanese Gardens, Marina Puente Romano. This elevated luxury apartment, all in one level, comprises: entrance hall; living/dining room with access to a partly covered terrace, overlooking the mature gardens and swimming pool; contemporary open-plan kitchen with centre island and access to the terrace; en-suite master bedroom; 2 additional bedrooms with 2 bathrooms, one of them en-suite. It includes a parking space and storage in the underground level. A truly unique and rare property on the market in quite possibly the most demanded residential complex on the Coast.

| Setting Beachside Close To Schools | Orientation South West        | Condition  Excellent  Recently Renovated  Recently Refurbished                                                                                     | <b>Pool</b> Communal      |
|------------------------------------|-------------------------------|----------------------------------------------------------------------------------------------------------------------------------------------------|---------------------------|
| Climate Control Air Conditioning   | <b>Views</b> ✓ Garden  ✓ Pool | Features Covered Terrace Fitted Wardrobes Near Transport Private Terrace Satellite TV Utility Room Ensuite Bathroom Marble Flooring Double Glazing | Furniture Fully Furnished |
| Kitchen Partially Fitted           | Garden<br>Communal            | Security     Electric Blinds     Entry Phone     Alarm System     24 Hour Security                                                                 | Parking Private           |
| <b>Utilities</b> Telephone         | Category Luxury               |                                                                                                                                                    |                           |