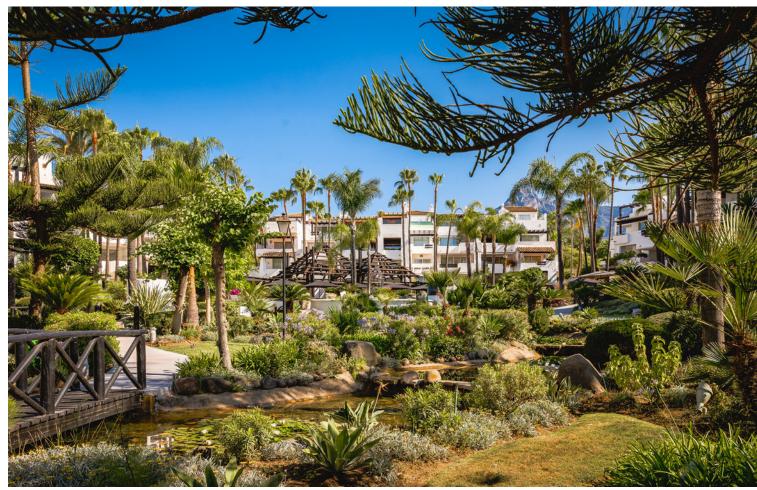

3

3

199 m<sup>2</sup>

Fully renovated southwest-facing apartment in Japanese Gardens, Marina Puente Romano. This elevated luxury apartment, all in one level, comprises: entrance hall; living/dining room with access to a partly covered terrace, overlooking the mature gardens and swimming pool; contemporary open-plan kitchen with centre island and access to the terrace; en-suite master bedroom; 2 additional bedrooms with 2 bathrooms, one of them en-suite. It includes a parking space and storage in the underground level. A truly unique and rare property on the market in quite possibly the most demanded residential complex on the Coast.