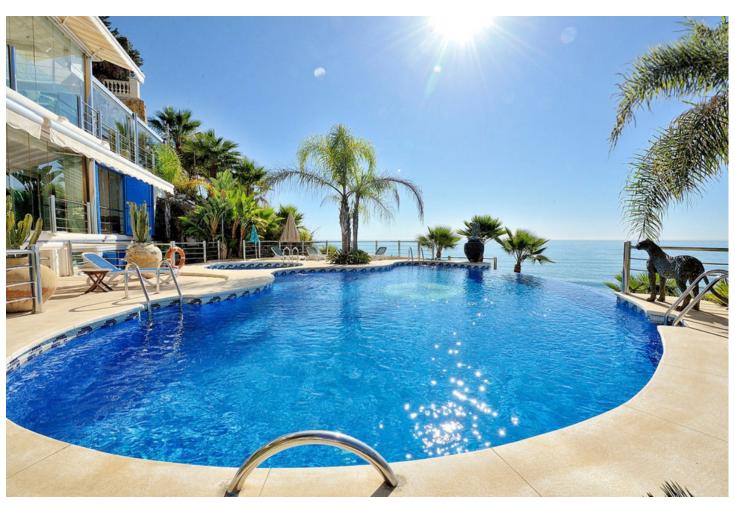

We present an exclusive beachfront property in the prestigious Torrequebrada area of Benalmádena, on the Costa del Sol. This property features 188 square meters of living space, a private terrace with 180-degree views of the Mediterranean Sea, three bedrooms, two full bathrooms, a kitchen with high-end appliances, and a separate laundry room. Additionally, it offers a garage space and access to a communal pool surrounded by gardens. The location is unbeatable, adjacent to the Torrequebrada Golf Course and close to a wide variety of restaurants, shops, and leisure activities. Benalmádena is known for its high quality of life and excellent services. Contact us to arrange a visit or to obtain more information about this unique opportunity to acquire a luxury beachfront property on the Costa del Sol.

| Setting  Beachfront  Beachside  Close To Shops  Close To Schools  Front Line Beach Complex | Orientation South      | <b>Condition E</b> xcellent | Pool Communal            |
|--------------------------------------------------------------------------------------------|------------------------|-----------------------------|--------------------------|
| Climate Control  Air Conditioning                                                          | <b>Views</b><br>Sea    | <b>Kitchen</b> Fully Fitted | <b>Garden</b> ✓ Communal |
| Security Gated Complex Alarm System                                                        | Parking Garage Private |                             |                          |