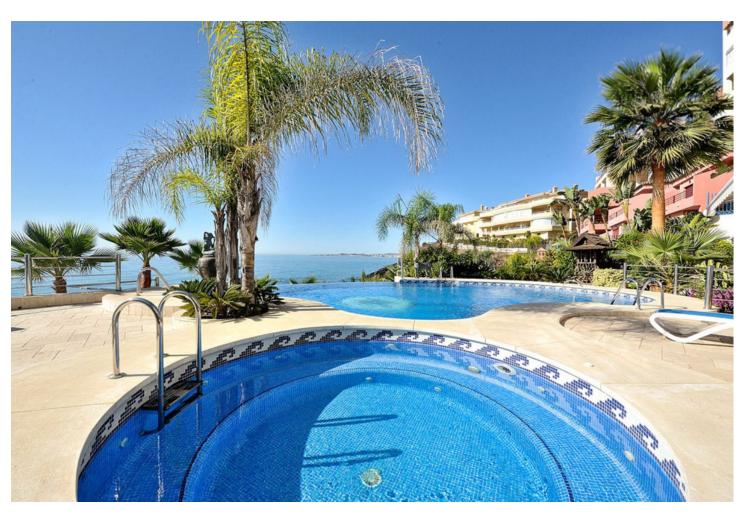

We present an exclusive beachfront property in the prestigious Torrequebrada area of Benalmádena, on the Costa del Sol. This property features 188 square meters of living space, a private terrace with 180-degree views of the Mediterranean Sea, three bedrooms, two full bathrooms, a kitchen with high-end appliances, and a separate laundry room. Additionally, it offers a garage space and access to a communal pool surrounded by gardens. The location is unbeatable, adjacent to the Torrequebrada Golf Course and close to a wide variety of restaurants, shops, and leisure activities. Benalmádena is known for its high quality of life and excellent services. Contact us to arrange a visit or to obtain more information about this unique opportunity to acquire a luxury beachfront property on the Costa del Sol.

| Setting  Beachfront  Beachside  Close To Shops  Close To Schools  Front Line Beach Complex | Orientation South      | <b>Condition E</b> xcellent | Pool Communal            |
|--------------------------------------------------------------------------------------------|------------------------|-----------------------------|--------------------------|
| Climate Control  Air Conditioning                                                          | <b>Views</b><br>Sea    | <b>Kitchen</b> Fully Fitted | <b>Garden</b> ✓ Communal |
| Security Gated Complex Alarm System                                                        | Parking Garage Private |                             |                          |