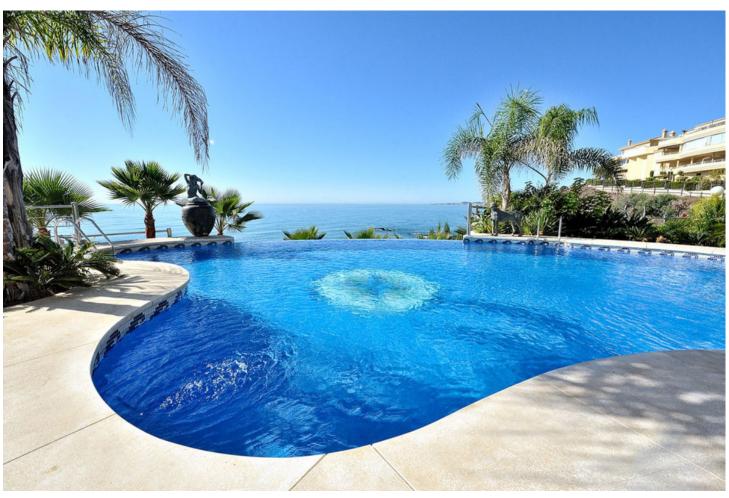

We present an exclusive beachfront property in the prestigious Torrequebrada area of Benalmádena, on the Costa del Sol. This property features 188 square meters of living space, a private terrace with 180-degree views of the Mediterranean Sea, three bedrooms, two full bathrooms, a kitchen with high-end appliances, and a separate laundry room. Additionally, it offers a garage space and access to a communal pool surrounded by gardens. The location is unbeatable, adjacent to the Torrequebrada Golf Course and close to a wide variety of restaurants, shops, and leisure activities. Benalmádena is known for its high quality of life and excellent services. Contact us to arrange a visit or to obtain more information about this unique opportunity to acquire a luxury beachfront property on the Costa del Sol.

| Setting  Beachfront  Beachside  Close To Shops  Close To Schools  Front Line Beach Complex | Orientation South      | <b>Condition E</b> xcellent | Pool Communal            |
|--------------------------------------------------------------------------------------------|------------------------|-----------------------------|--------------------------|
| Climate Control  Air Conditioning                                                          | <b>Views</b><br>Sea    | <b>Kitchen</b> Fully Fitted | <b>Garden</b> ✓ Communal |
| Security Gated Complex Alarm System                                                        | Parking Garage Private |                             |                          |