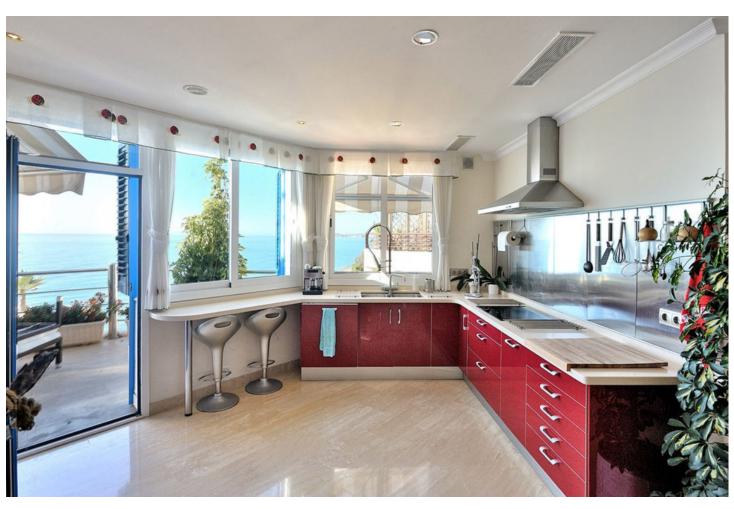

We present an exclusive beachfront property in the prestigious Torrequebrada area of Benalmádena, on the Costa del Sol. This property features 188 square meters of living space, a private terrace with 180-degree views of the Mediterranean Sea, three bedrooms, two full bathrooms, a kitchen with high-end appliances, and a separate laundry room. Additionally, it offers a garage space and access to a communal pool surrounded by gardens. The location is unbeatable, adjacent to the Torrequebrada Golf Course and close to a wide variety of restaurants, shops, and leisure activities. Benalmádena is known for its high quality of life and excellent services. Contact us to arrange a visit or to obtain more information about this unique opportunity to acquire a luxury beachfront property on the Costa del Sol.

| Setting  Beachfront  Beachside  Close To Shops  Close To Schools  Front Line Beach Complex | Orientation South      | <b>Condition E</b> xcellent | Pool Communal            |
|--------------------------------------------------------------------------------------------|------------------------|-----------------------------|--------------------------|
| Climate Control  Air Conditioning                                                          | <b>Views</b><br>Sea    | <b>Kitchen</b> Fully Fitted | <b>Garden</b> ✓ Communal |
| Security Gated Complex Alarm System                                                        | Parking Garage Private |                             |                          |