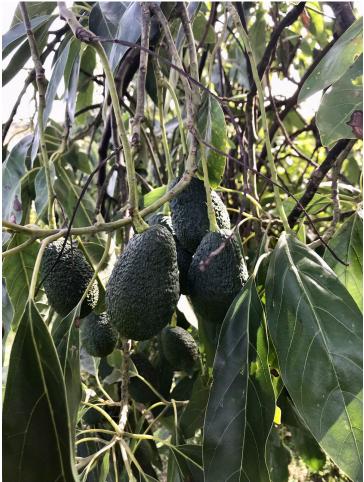

## Sales - Commercial - Estepona 425.000€

www.mibgroup.es +34 662 58 96 58 info@mibgroup.es

Ref.-ID: MIBGR4353397 Estepona Commercial

2

1

200 m2

5400 m<sup>2</sup>

Beautiful cottage on the outskirts of Estepona, which consists of a large arable land on which are already planted several types of fruit trees endemic to the area such as lemon trees, avocados [4000kg year], loquats, vines, tangerines and oranges. It is located next to a river which is usually empty but indicates that there is water nearby, so the water is drawn from its own well, although it also has access to community water. The cottage is ideal for a couple or a family with 2 bedrooms, a beautiful bathroom, a large living room connected to the kitchen with windows to the terrace. It has a nice Andalusian style terrace of 35 m2 which could be closed and expand the house and legally as it is registered. The pool is elevated from the ground to avoid getting dirty bugs and leaves on the ground. also has an Argentine grill made to measure. Near the house there is a storage room of 6x4m which can be converted into a separate room or studio. The land is of very good soil quality so it is very fertile and has little water consumption. The property is located about 5 min from the beach, stores and about 10 min from Estepona and 15 min from Marbella.