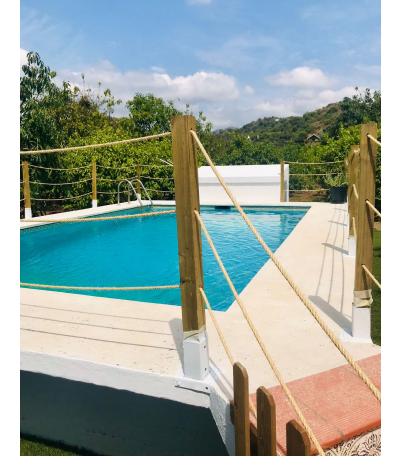

## Sales - Commercial - Estepona 425.000€

www.mibgroup.es +34 662 58 96 58 info@mibgroup.es

Ref.-ID: MIBGR4353397 Estepona Commercial

2

1

200 m2

5400 m<sup>2</sup>

Beautiful cottage on the outskirts of Estepona, which consists of a large arable land on which are already planted several types of fruit trees endemic to the area such as lemon trees, avocados [4000kg year], loquats, vines, tangerines and oranges. It is located next to a river which is usually empty but indicates that there is water nearby, so the water is drawn from its own well, although it also has access to community water. The cottage is ideal for a couple or a family with 2 bedrooms, a beautiful bathroom, a large living room connected to the kitchen with windows to the terrace. It has a nice Andalusian style terrace of 35 m2 which could be closed and expand the house and legally as it is registered. The pool is elevated from the ground to avoid getting dirty bugs and leaves on the ground. also has an Argentine grill made to measure. Near the house there is a storage room of 6x4m which can be converted into a separate room or studio. The land is of very good soil quality so it is very fertile and has little water consumption. The property is located about 5 min from the beach, stores and about 10 min from Estepona and 15 min from Marbella.