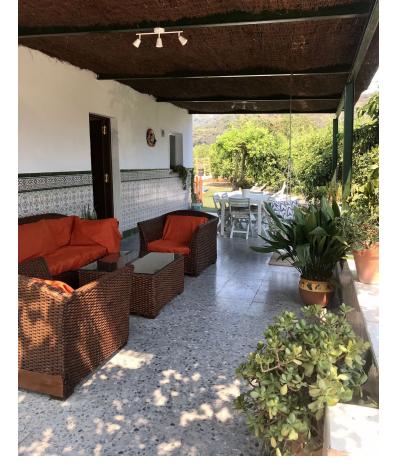

## Sales - Commercial - Estepona 425.000€

www.mibgroup.es +34 662 58 96 58 info@mibgroup.es

Ref.-ID: MIBGR4353397 Estepona Commercial

2

1

200 m2

5400 m<sup>2</sup>

Beautiful cottage on the outskirts of Estepona, which consists of a large arable land on which are already planted several types of fruit trees endemic to the area such as lemon trees, avocados [4000kg year], loquats, vines, tangerines and oranges. It is located next to a river which is usually empty but indicates that there is water nearby, so the water is drawn from its own well, although it also has access to community water. The cottage is ideal for a couple or a family with 2 bedrooms, a beautiful bathroom, a large living room connected to the kitchen with windows to the terrace. It has a nice Andalusian style terrace of 35 m2 which could be closed and expand the house and legally as it is registered. The pool is elevated from the ground to avoid getting dirty bugs and leaves on the ground. also has an Argentine grill made to measure. Near the house there is a storage room of 6x4m which can be converted into a separate room or studio. The land is of very good soil quality so it is very fertile and has little water consumption. The property is located about 5 min from the beach, stores and about 10 min from Estepona and 15 min from Marbella.

Setting
Close To Sea
Views
Mountain

Panoramic

Condition
Recently Renovated
Recently Refurbished

Features
Covered Terrace
Storage Room
Barbeque

Pool
Private

Garden
Private

Climate Control
Fireplace

Parking