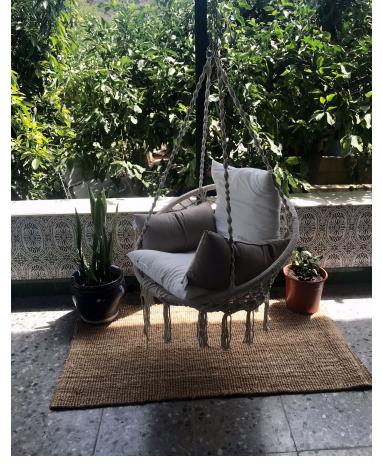

## Sales - Commercial - Estepona 425.000€

www.mibgroup.es +34 662 58 96 58 info@mibgroup.es

Ref.-ID: MIBGR4353397 Estepona Commercial

2

1

200 m2

5400 m<sup>2</sup>

Beautiful cottage on the outskirts of Estepona, which consists of a large arable land on which are already planted several types of fruit trees endemic to the area such as lemon trees, avocados [4000kg year], loquats, vines, tangerines and oranges. It is located next to a river which is usually empty but indicates that there is water nearby, so the water is drawn from its own well, although it also has access to community water. The cottage is ideal for a couple or a family with 2 bedrooms, a beautiful bathroom, a large living room connected to the kitchen with windows to the terrace. It has a nice Andalusian style terrace of 35 m2 which could be closed and expand the house and legally as it is registered. The pool is elevated from the ground to avoid getting dirty bugs and leaves on the ground. also has an Argentine grill made to measure. Near the house there is a storage room of 6x4m which can be converted into a separate room or studio. The land is of very good soil quality so it is very fertile and has little water consumption. The property is located about 5 min from the beach, stores and about 10 min from Estepona and 15 min from Marbella.

Setting
Close To Sea
Views
Mountain

Panoramic

Condition
Recently Renovated
Recently Refurbished

Features
Covered Terrace
Storage Room
Barbeque

Pool
Private

Garden
Private

Climate Control
Fireplace

Parking