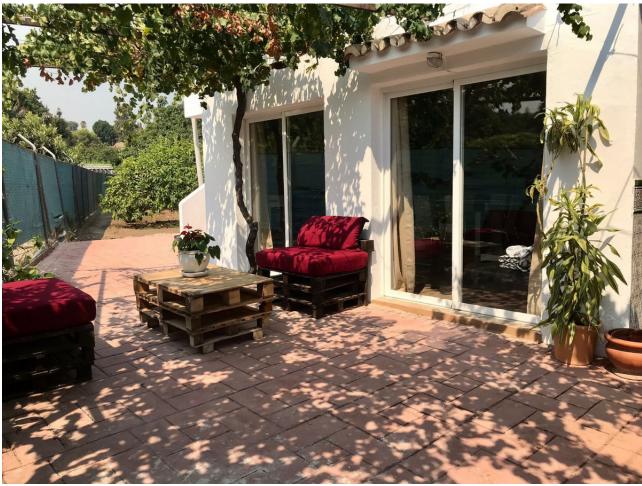

## Sales - Commercial - Estepona 425.000€

www.mibgroup.es +34 662 58 96 58 info@mibgroup.es

Ref.-ID: MIBGR4353397 Estepona Commercial

2

1

200 m2

5400 m<sup>2</sup>

Beautiful cottage on the outskirts of Estepona, which consists of a large arable land on which are already planted several types of fruit trees endemic to the area such as lemon trees, avocados [4000kg year], loquats, vines, tangerines and oranges. It is located next to a river which is usually empty but indicates that there is water nearby, so the water is drawn from its own well, although it also has access to community water. The cottage is ideal for a couple or a family with 2 bedrooms, a beautiful bathroom, a large living room connected to the kitchen with windows to the terrace. It has a nice Andalusian style terrace of 35 m2 which could be closed and expand the house and legally as it is registered. The pool is elevated from the ground to avoid getting dirty bugs and leaves on the ground. also has an Argentine grill made to measure. Near the house there is a storage room of 6x4m which can be converted into a separate room or studio. The land is of very good soil quality so it is very fertile and has little water consumption. The property is located about 5 min from the beach, stores and about 10 min from Estepona and 15 min from Marbella.

Setting
Close To Sea
Views
Mountain

Panoramic

Condition
Recently Renovated
Recently Refurbished

Features
Covered Terrace
Storage Room
Barbeque

Pool
Private

Garden
Private

Climate Control
Fireplace

Parking