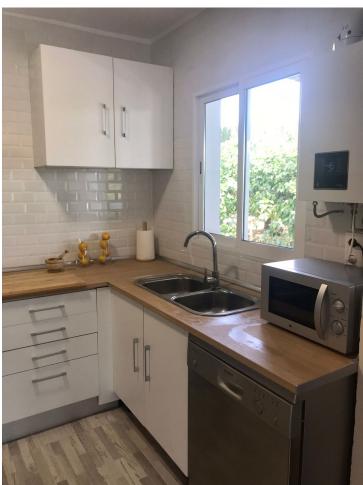

## Sales - Commercial - Estepona 425.000€

www.mibgroup.es +34 662 58 96 58 info@mibgroup.es

Ref.-ID: MIBGR4353397 Estepona Commercial

2

1

200 m2

5400 m<sup>2</sup>

Beautiful cottage on the outskirts of Estepona, which consists of a large arable land on which are already planted several types of fruit trees endemic to the area such as lemon trees, avocados [4000kg year], loquats, vines, tangerines and oranges. It is located next to a river which is usually empty but indicates that there is water nearby, so the water is drawn from its own well, although it also has access to community water. The cottage is ideal for a couple or a family with 2 bedrooms, a beautiful bathroom, a large living room connected to the kitchen with windows to the terrace. It has a nice Andalusian style terrace of 35 m2 which could be closed and expand the house and legally as it is registered. The pool is elevated from the ground to avoid getting dirty bugs and leaves on the ground. also has an Argentine grill made to measure. Near the house there is a storage room of 6x4m which can be converted into a separate room or studio. The land is of very good soil quality so it is very fertile and has little water consumption. The property is located about 5 min from the beach, stores and about 10 min from Estepona and 15 min from Marbella.