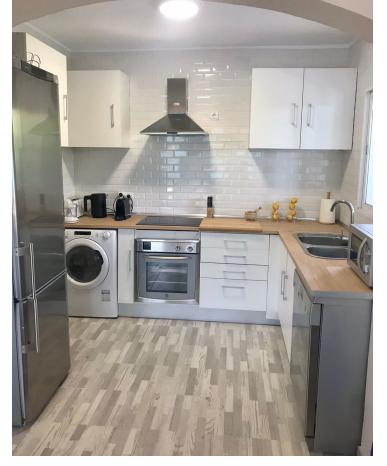

## Sales - Commercial - Estepona 425.000€

www.mibgroup.es +34 662 58 96 58 info@mibgroup.es

Ref.-ID: MIBGR4353397 Estepona Commercial

2

1

200 m2

5400 m<sup>2</sup>

Beautiful cottage on the outskirts of Estepona, which consists of a large arable land on which are already planted several types of fruit trees endemic to the area such as lemon trees, avocados [4000kg year], loquats, vines, tangerines and oranges. It is located next to a river which is usually empty but indicates that there is water nearby, so the water is drawn from its own well, although it also has access to community water. The cottage is ideal for a couple or a family with 2 bedrooms, a beautiful bathroom, a large living room connected to the kitchen with windows to the terrace. It has a nice Andalusian style terrace of 35 m2 which could be closed and expand the house and legally as it is registered. The pool is elevated from the ground to avoid getting dirty bugs and leaves on the ground. also has an Argentine grill made to measure. Near the house there is a storage room of 6x4m which can be converted into a separate room or studio. The land is of very good soil quality so it is very fertile and has little water consumption. The property is located about 5 min from the beach, stores and about 10 min from Estepona and 15 min from Marbella.