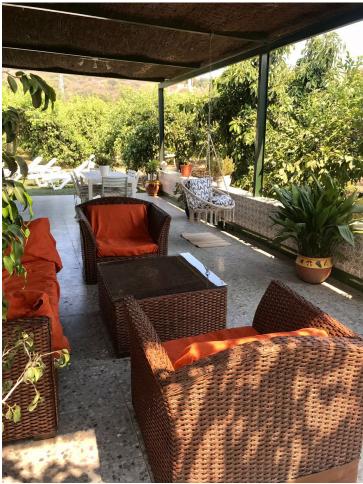

## Sales - Commercial - Estepona 425.000€

www.mibgroup.es +34 662 58 96 58 info@mibgroup.es

Ref.-ID: MIBGR4353397 Estepona Commercial

2

1

200 m2

5400 m<sup>2</sup>

Beautiful cottage on the outskirts of Estepona, which consists of a large arable land on which are already planted several types of fruit trees endemic to the area such as lemon trees, avocados [4000kg year], loquats, vines, tangerines and oranges. It is located next to a river which is usually empty but indicates that there is water nearby, so the water is drawn from its own well, although it also has access to community water. The cottage is ideal for a couple or a family with 2 bedrooms, a beautiful bathroom, a large living room connected to the kitchen with windows to the terrace. It has a nice Andalusian style terrace of 35 m2 which could be closed and expand the house and legally as it is registered. The pool is elevated from the ground to avoid getting dirty bugs and leaves on the ground. also has an Argentine grill made to measure. Near the house there is a storage room of 6x4m which can be converted into a separate room or studio. The land is of very good soil quality so it is very fertile and has little water consumption. The property is located about 5 min from the beach, stores and about 10 min from Estepona and 15 min from Marbella.

Setting
Close To Sea
Views
Mountain

Panoramic

Condition
Recently Renovated
Recently Refurbished

Features
Covered Terrace
Storage Room
Barbeque

Pool
Private

Garden
Private

Climate Control
Fireplace

Parking