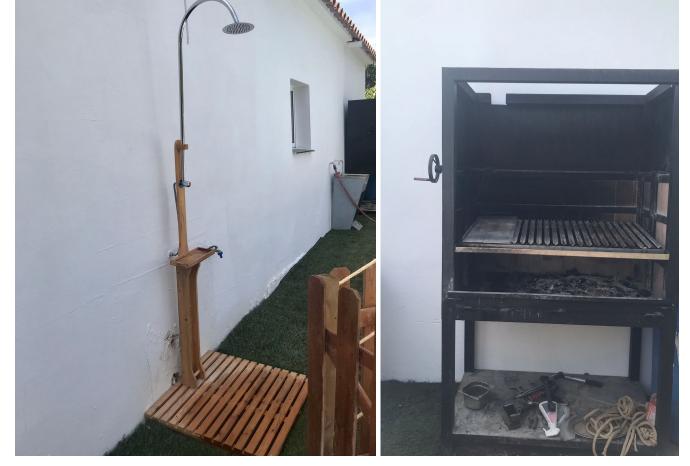

## Sales - Commercial - Estepona 425.000€

www.mibgroup.es +34 662 58 96 58 info@mibgroup.es

Ref.-ID: MIBGR4353397 Estepona Commercial

2

1

200 m2

5400 m<sup>2</sup>

Beautiful cottage on the outskirts of Estepona, which consists of a large arable land on which are already planted several types of fruit trees endemic to the area such as lemon trees, avocados [4000kg year], loquats, vines, tangerines and oranges. It is located next to a river which is usually empty but indicates that there is water nearby, so the water is drawn from its own well, although it also has access to community water. The cottage is ideal for a couple or a family with 2 bedrooms, a beautiful bathroom, a large living room connected to the kitchen with windows to the terrace. It has a nice Andalusian style terrace of 35 m2 which could be closed and expand the house and legally as it is registered. The pool is elevated from the ground to avoid getting dirty bugs and leaves on the ground. also has an Argentine grill made to measure. Near the house there is a storage room of 6x4m which can be converted into a separate room or studio. The land is of very good soil quality so it is very fertile and has little water consumption. The property is located about 5 min from the beach, stores and about 10 min from Estepona and 15 min from Marbella.