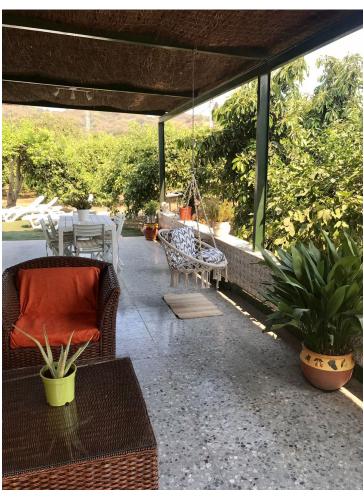

## Sales - Commercial - Estepona 425.000€

www.mibgroup.es +34 662 58 96 58 info@mibgroup.es

Ref.-ID: MIBGR4353397 Estepona Commercial

2

1

200 m2

5400 m<sup>2</sup>

Beautiful cottage on the outskirts of Estepona, which consists of a large arable land on which are already planted several types of fruit trees endemic to the area such as lemon trees, avocados [4000kg year], loquats, vines, tangerines and oranges. It is located next to a river which is usually empty but indicates that there is water nearby, so the water is drawn from its own well, although it also has access to community water. The cottage is ideal for a couple or a family with 2 bedrooms, a beautiful bathroom, a large living room connected to the kitchen with windows to the terrace. It has a nice Andalusian style terrace of 35 m2 which could be closed and expand the house and legally as it is registered. The pool is elevated from the ground to avoid getting dirty bugs and leaves on the ground. also has an Argentine grill made to measure. Near the house there is a storage room of 6x4m which can be converted into a separate room or studio. The land is of very good soil quality so it is very fertile and has little water consumption. The property is located about 5 min from the beach, stores and about 10 min from Estepona and 15 min from Marbella.