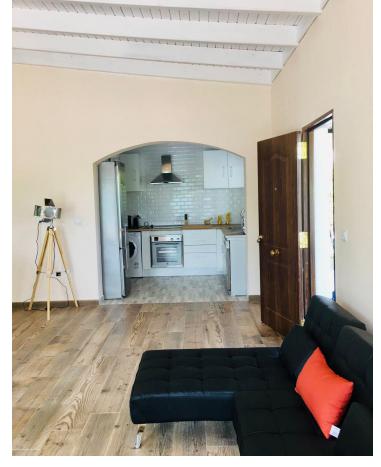

## Sales - Commercial - Estepona 425.000€

www.mibgroup.es +34 662 58 96 58 info@mibgroup.es

Ref.-ID: MIBGR4353397 Estepona Commercial

2

1

200 m2

5400 m<sup>2</sup>

Beautiful cottage on the outskirts of Estepona, which consists of a large arable land on which are already planted several types of fruit trees endemic to the area such as lemon trees, avocados [4000kg year], loquats, vines, tangerines and oranges. It is located next to a river which is usually empty but indicates that there is water nearby, so the water is drawn from its own well, although it also has access to community water. The cottage is ideal for a couple or a family with 2 bedrooms, a beautiful bathroom, a large living room connected to the kitchen with windows to the terrace. It has a nice Andalusian style terrace of 35 m2 which could be closed and expand the house and legally as it is registered. The pool is elevated from the ground to avoid getting dirty bugs and leaves on the ground. also has an Argentine grill made to measure. Near the house there is a storage room of 6x4m which can be converted into a separate room or studio. The land is of very good soil quality so it is very fertile and has little water consumption. The property is located about 5 min from the beach, stores and about 10 min from Estepona and 15 min from Marbella.