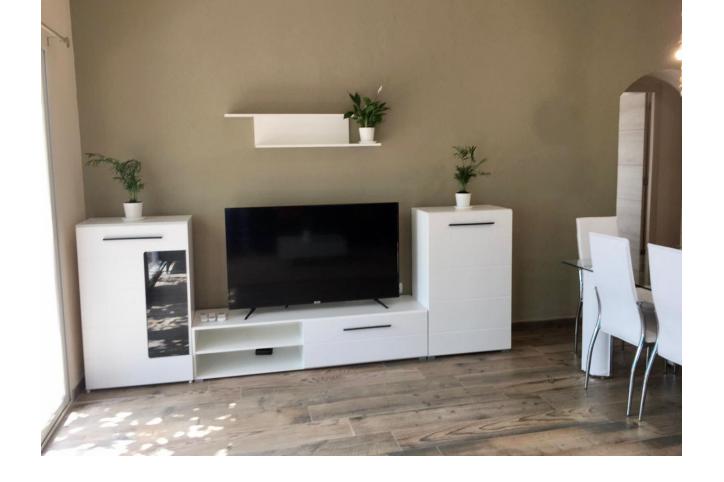

## Sales - Commercial - Estepona 425.000€

www.mibgroup.es +34 662 58 96 58 info@mibgroup.es

Ref.-ID: MIBGR4353397 Estepona Commercial

2

1

200 m2

5400 m<sup>2</sup>

Beautiful cottage on the outskirts of Estepona, which consists of a large arable land on which are already planted several types of fruit trees endemic to the area such as lemon trees, avocados [4000kg year], loquats, vines, tangerines and oranges. It is located next to a river which is usually empty but indicates that there is water nearby, so the water is drawn from its own well, although it also has access to community water. The cottage is ideal for a couple or a family with 2 bedrooms, a beautiful bathroom, a large living room connected to the kitchen with windows to the terrace. It has a nice Andalusian style terrace of 35 m2 which could be closed and expand the house and legally as it is registered. The pool is elevated from the ground to avoid getting dirty bugs and leaves on the ground. also has an Argentine grill made to measure. Near the house there is a storage room of 6x4m which can be converted into a separate room or studio. The land is of very good soil quality so it is very fertile and has little water consumption. The property is located about 5 min from the beach, stores and about 10 min from Estepona and 15 min from Marbella.