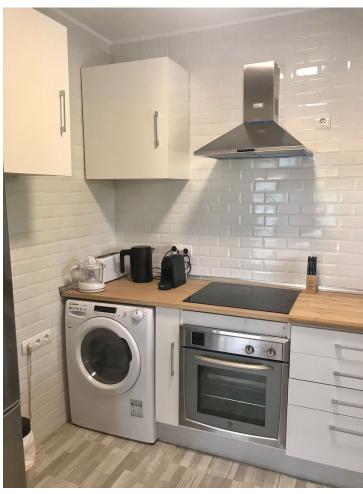

## Sales - Commercial - Estepona 425.000€

www.mibgroup.es +34 662 58 96 58 info@mibgroup.es

Ref.-ID: MIBGR4353397 Estepona Commercial

2

1

200 m2

5400 m<sup>2</sup>

Beautiful cottage on the outskirts of Estepona, which consists of a large arable land on which are already planted several types of fruit trees endemic to the area such as lemon trees, avocados [4000kg year], loquats, vines, tangerines and oranges. It is located next to a river which is usually empty but indicates that there is water nearby, so the water is drawn from its own well, although it also has access to community water. The cottage is ideal for a couple or a family with 2 bedrooms, a beautiful bathroom, a large living room connected to the kitchen with windows to the terrace. It has a nice Andalusian style terrace of 35 m2 which could be closed and expand the house and legally as it is registered. The pool is elevated from the ground to avoid getting dirty bugs and leaves on the ground. also has an Argentine grill made to measure. Near the house there is a storage room of 6x4m which can be converted into a separate room or studio. The land is of very good soil quality so it is very fertile and has little water consumption. The property is located about 5 min from the beach, stores and about 10 min from Estepona and 15 min from Marbella.