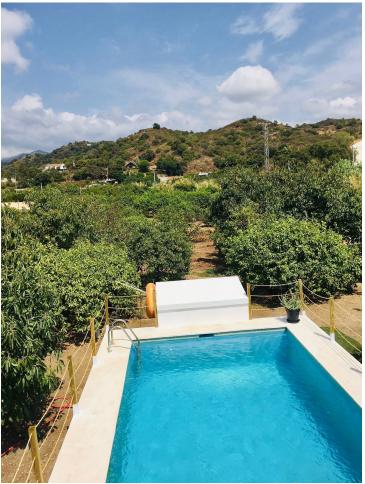

## Sales - Commercial - Estepona 425.000€

www.mibgroup.es +34 662 58 96 58 info@mibgroup.es

Ref.-ID: MIBGR4353397 Estepona Commercial

2

1

200 m2

5400 m<sup>2</sup>

Beautiful cottage on the outskirts of Estepona, which consists of a large arable land on which are already planted several types of fruit trees endemic to the area such as lemon trees, avocados [4000kg year], loquats, vines, tangerines and oranges. It is located next to a river which is usually empty but indicates that there is water nearby, so the water is drawn from its own well, although it also has access to community water. The cottage is ideal for a couple or a family with 2 bedrooms, a beautiful bathroom, a large living room connected to the kitchen with windows to the terrace. It has a nice Andalusian style terrace of 35 m2 which could be closed and expand the house and legally as it is registered. The pool is elevated from the ground to avoid getting dirty bugs and leaves on the ground. also has an Argentine grill made to measure. Near the house there is a storage room of 6x4m which can be converted into a separate room or studio. The land is of very good soil quality so it is very fertile and has little water consumption. The property is located about 5 min from the beach, stores and about 10 min from Estepona and 15 min from Marbella.