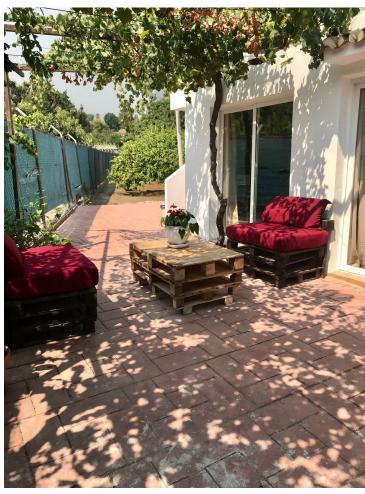

## Sales - Commercial - Estepona 425.000€

www.mibgroup.es +34 662 58 96 58 info@mibgroup.es

Ref.-ID: MIBGR4353397 Estepona Commercial

2

1

200 m2

5400 m<sup>2</sup>

Beautiful cottage on the outskirts of Estepona, which consists of a large arable land on which are already planted several types of fruit trees endemic to the area such as lemon trees, avocados [4000kg year], loquats, vines, tangerines and oranges. It is located next to a river which is usually empty but indicates that there is water nearby, so the water is drawn from its own well, although it also has access to community water. The cottage is ideal for a couple or a family with 2 bedrooms, a beautiful bathroom, a large living room connected to the kitchen with windows to the terrace. It has a nice Andalusian style terrace of 35 m2 which could be closed and expand the house and legally as it is registered. The pool is elevated from the ground to avoid getting dirty bugs and leaves on the ground. also has an Argentine grill made to measure. Near the house there is a storage room of 6x4m which can be converted into a separate room or studio. The land is of very good soil quality so it is very fertile and has little water consumption. The property is located about 5 min from the beach, stores and about 10 min from Estepona and 15 min from Marbella.

Setting
Close To Sea
Views
Mountain

Panoramic

Condition
Recently Renovated
Recently Refurbished

Features
Covered Terrace
Storage Room
Barbeque

Pool
Private

Garden
Private

Climate Control
Fireplace

Parking