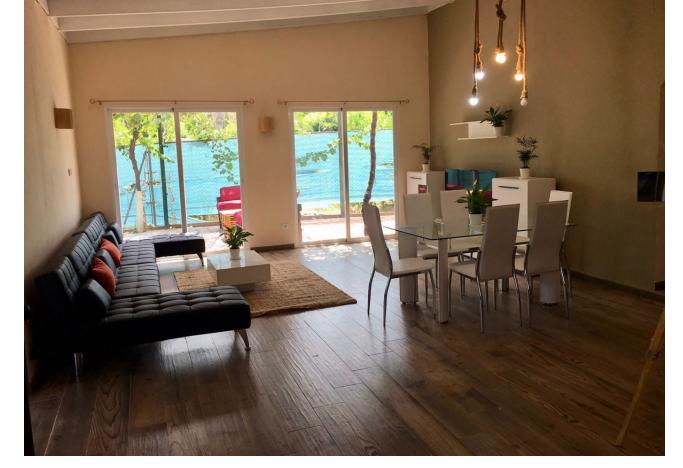

## Sales - Commercial - Estepona 425.000€

www.mibgroup.es +34 662 58 96 58 info@mibgroup.es

Ref.-ID: MIBGR4353397 Estepona Commercial

2

1

200 m2

5400 m<sup>2</sup>

Beautiful cottage on the outskirts of Estepona, which consists of a large arable land on which are already planted several types of fruit trees endemic to the area such as lemon trees, avocados [4000kg year], loquats, vines, tangerines and oranges. It is located next to a river which is usually empty but indicates that there is water nearby, so the water is drawn from its own well, although it also has access to community water. The cottage is ideal for a couple or a family with 2 bedrooms, a beautiful bathroom, a large living room connected to the kitchen with windows to the terrace. It has a nice Andalusian style terrace of 35 m2 which could be closed and expand the house and legally as it is registered. The pool is elevated from the ground to avoid getting dirty bugs and leaves on the ground. also has an Argentine grill made to measure. Near the house there is a storage room of 6x4m which can be converted into a separate room or studio. The land is of very good soil quality so it is very fertile and has little water consumption. The property is located about 5 min from the beach, stores and about 10 min from Estepona and 15 min from Marbella.

Setting
Close To Sea
Views
Mountain

Panoramic

Condition
Recently Renovated
Recently Refurbished

Features
Covered Terrace
Storage Room
Barbeque

Pool
Private

Garden
Private

Climate Control
Fireplace

Parking