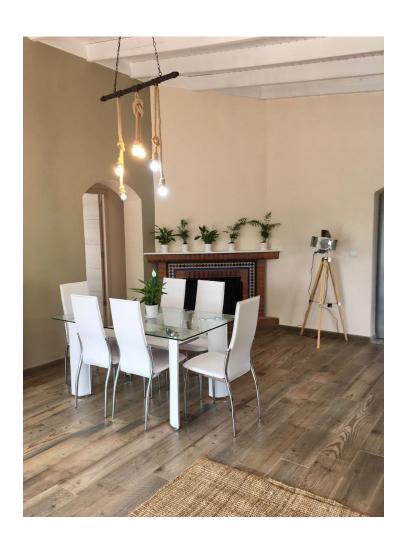

## Sales - Commercial - Estepona 425.000€

www.mibgroup.es +34 662 58 96 58 info@mibgroup.es

Ref.-ID: MIBGR4353397 Estepona Commercial

2

1

200 m2

5400 m<sup>2</sup>

Beautiful cottage on the outskirts of Estepona, which consists of a large arable land on which are already planted several types of fruit trees endemic to the area such as lemon trees, avocados [4000kg year], loquats, vines, tangerines and oranges. It is located next to a river which is usually empty but indicates that there is water nearby, so the water is drawn from its own well, although it also has access to community water. The cottage is ideal for a couple or a family with 2 bedrooms, a beautiful bathroom, a large living room connected to the kitchen with windows to the terrace. It has a nice Andalusian style terrace of 35 m2 which could be closed and expand the house and legally as it is registered. The pool is elevated from the ground to avoid getting dirty bugs and leaves on the ground. also has an Argentine grill made to measure. Near the house there is a storage room of 6x4m which can be converted into a separate room or studio. The land is of very good soil quality so it is very fertile and has little water consumption. The property is located about 5 min from the beach, stores and about 10 min from Estepona and 15 min from Marbella.