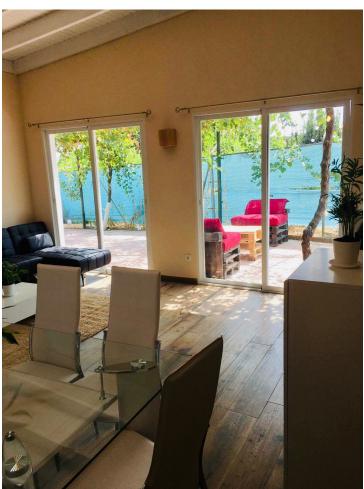

## Sales - Commercial - Estepona 425.000€

www.mibgroup.es +34 662 58 96 58 info@mibgroup.es

Ref.-ID: MIBGR4353397 Estepona Commercial

2

1

200 m2

5400 m<sup>2</sup>

Beautiful cottage on the outskirts of Estepona, which consists of a large arable land on which are already planted several types of fruit trees endemic to the area such as lemon trees, avocados [4000kg year], loquats, vines, tangerines and oranges. It is located next to a river which is usually empty but indicates that there is water nearby, so the water is drawn from its own well, although it also has access to community water. The cottage is ideal for a couple or a family with 2 bedrooms, a beautiful bathroom, a large living room connected to the kitchen with windows to the terrace. It has a nice Andalusian style terrace of 35 m2 which could be closed and expand the house and legally as it is registered. The pool is elevated from the ground to avoid getting dirty bugs and leaves on the ground. also has an Argentine grill made to measure. Near the house there is a storage room of 6x4m which can be converted into a separate room or studio. The land is of very good soil quality so it is very fertile and has little water consumption. The property is located about 5 min from the beach, stores and about 10 min from Estepona and 15 min from Marbella.

Setting
Close To Sea
Views
Mountain

Panoramic

Condition
Recently Renovated
Recently Refurbished

Features
Covered Terrace
Storage Room
Barbeque

Pool
Private

Garden
Private

Climate Control
Fireplace

Parking