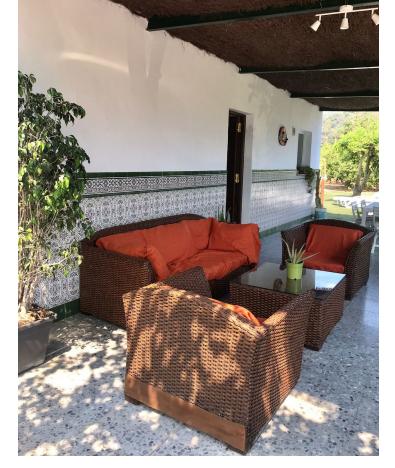

## Sales - Commercial - Estepona 425.000€

www.mibgroup.es +34 662 58 96 58 info@mibgroup.es

Ref.-ID: MIBGR4353397 Estepona Commercial

2

1

200 m2

5400 m<sup>2</sup>

Beautiful cottage on the outskirts of Estepona, which consists of a large arable land on which are already planted several types of fruit trees endemic to the area such as lemon trees, avocados [4000kg year], loquats, vines, tangerines and oranges. It is located next to a river which is usually empty but indicates that there is water nearby, so the water is drawn from its own well, although it also has access to community water. The cottage is ideal for a couple or a family with 2 bedrooms, a beautiful bathroom, a large living room connected to the kitchen with windows to the terrace. It has a nice Andalusian style terrace of 35 m2 which could be closed and expand the house and legally as it is registered. The pool is elevated from the ground to avoid getting dirty bugs and leaves on the ground. also has an Argentine grill made to measure. Near the house there is a storage room of 6x4m which can be converted into a separate room or studio. The land is of very good soil quality so it is very fertile and has little water consumption. The property is located about 5 min from the beach, stores and about 10 min from Estepona and 15 min from Marbella.

Setting
Close To Sea
Views
Mountain

Panoramic

Condition
Recently Renovated
Recently Refurbished

Features
Covered Terrace
Storage Room
Barbeque

Pool
Private

Garden
Private

Climate Control
Fireplace

Parking