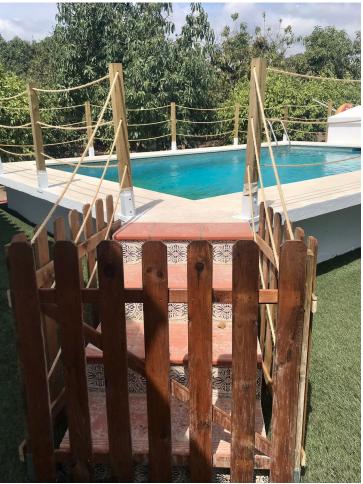

## Sales - Commercial - Estepona 425.000€

www.mibgroup.es +34 662 58 96 58 info@mibgroup.es

Ref.-ID: MIBGR4353397 Estepona Commercial

2

1

200 m2

5400 m<sup>2</sup>

Beautiful cottage on the outskirts of Estepona, which consists of a large arable land on which are already planted several types of fruit trees endemic to the area such as lemon trees, avocados [4000kg year], loquats, vines, tangerines and oranges. It is located next to a river which is usually empty but indicates that there is water nearby, so the water is drawn from its own well, although it also has access to community water. The cottage is ideal for a couple or a family with 2 bedrooms, a beautiful bathroom, a large living room connected to the kitchen with windows to the terrace. It has a nice Andalusian style terrace of 35 m2 which could be closed and expand the house and legally as it is registered. The pool is elevated from the ground to avoid getting dirty bugs and leaves on the ground. also has an Argentine grill made to measure. Near the house there is a storage room of 6x4m which can be converted into a separate room or studio. The land is of very good soil quality so it is very fertile and has little water consumption. The property is located about 5 min from the beach, stores and about 10 min from Estepona and 15 min from Marbella.