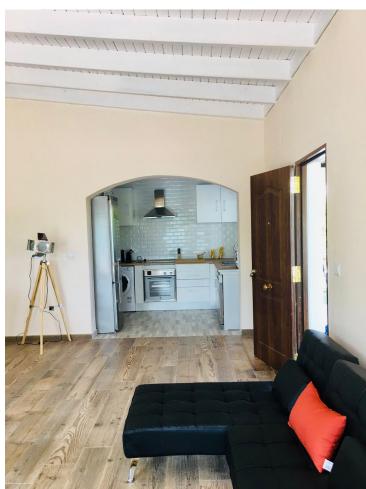

## Sales - Commercial - Estepona 425.000€

www.mibgroup.es +34 662 58 96 58 info@mibgroup.es

Ref.-ID: MIBGR4353397 Estepona Commercial

2

1

200 m2

5400 m<sup>2</sup>

Beautiful cottage on the outskirts of Estepona, which consists of a large arable land on which are already planted several types of fruit trees endemic to the area such as lemon trees, avocados [4000kg year], loquats, vines, tangerines and oranges. It is located next to a river which is usually empty but indicates that there is water nearby, so the water is drawn from its own well, although it also has access to community water. The cottage is ideal for a couple or a family with 2 bedrooms, a beautiful bathroom, a large living room connected to the kitchen with windows to the terrace. It has a nice Andalusian style terrace of 35 m2 which could be closed and expand the house and legally as it is registered. The pool is elevated from the ground to avoid getting dirty bugs and leaves on the ground. also has an Argentine grill made to measure. Near the house there is a storage room of 6x4m which can be converted into a separate room or studio. The land is of very good soil quality so it is very fertile and has little water consumption. The property is located about 5 min from the beach, stores and about 10 min from Estepona and 15 min from Marbella.