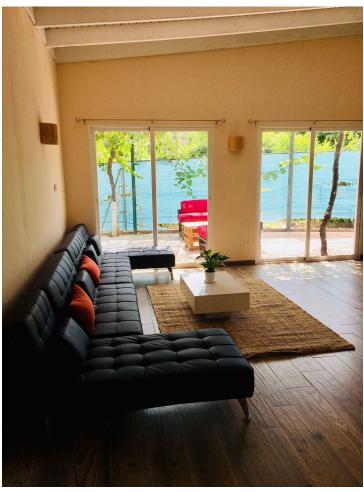

## Sales - Commercial - Estepona 425.000€

www.mibgroup.es +34 662 58 96 58 info@mibgroup.es

Ref.-ID: MIBGR4353397 Estepona Commercial

2

1

200 m2

5400 m<sup>2</sup>

Beautiful cottage on the outskirts of Estepona, which consists of a large arable land on which are already planted several types of fruit trees endemic to the area such as lemon trees, avocados [4000kg year], loquats, vines, tangerines and oranges. It is located next to a river which is usually empty but indicates that there is water nearby, so the water is drawn from its own well, although it also has access to community water. The cottage is ideal for a couple or a family with 2 bedrooms, a beautiful bathroom, a large living room connected to the kitchen with windows to the terrace. It has a nice Andalusian style terrace of 35 m2 which could be closed and expand the house and legally as it is registered. The pool is elevated from the ground to avoid getting dirty bugs and leaves on the ground. also has an Argentine grill made to measure. Near the house there is a storage room of 6x4m which can be converted into a separate room or studio. The land is of very good soil quality so it is very fertile and has little water consumption. The property is located about 5 min from the beach, stores and about 10 min from Estepona and 15 min from Marbella.