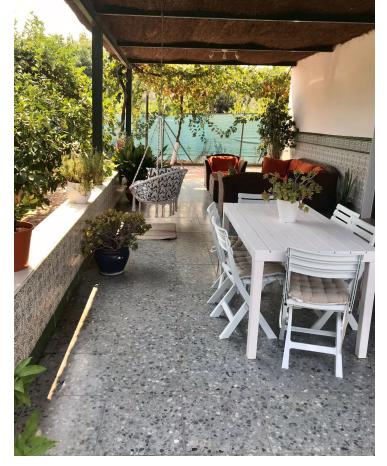

## Sales - Commercial - Estepona 425.000€

www.mibgroup.es +34 662 58 96 58 info@mibgroup.es

Ref.-ID: MIBGR4353397 Estepona Commercial

2

1

200 m2

5400 m<sup>2</sup>

Beautiful cottage on the outskirts of Estepona, which consists of a large arable land on which are already planted several types of fruit trees endemic to the area such as lemon trees, avocados [4000kg year], loquats, vines, tangerines and oranges. It is located next to a river which is usually empty but indicates that there is water nearby, so the water is drawn from its own well, although it also has access to community water. The cottage is ideal for a couple or a family with 2 bedrooms, a beautiful bathroom, a large living room connected to the kitchen with windows to the terrace. It has a nice Andalusian style terrace of 35 m2 which could be closed and expand the house and legally as it is registered. The pool is elevated from the ground to avoid getting dirty bugs and leaves on the ground. also has an Argentine grill made to measure. Near the house there is a storage room of 6x4m which can be converted into a separate room or studio. The land is of very good soil quality so it is very fertile and has little water consumption. The property is located about 5 min from the beach, stores and about 10 min from Estepona and 15 min from Marbella.