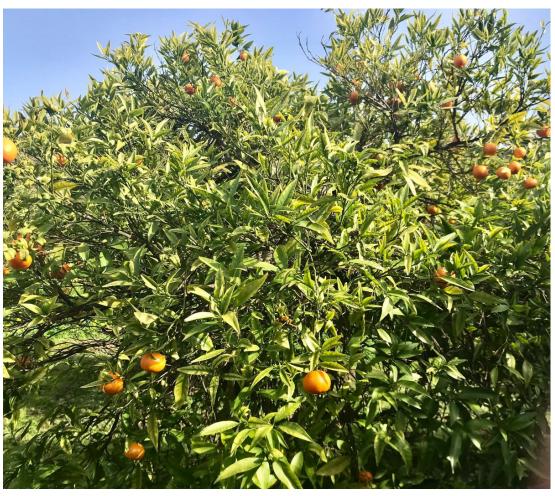

## Sales - Commercial - Estepona 425.000€

www.mibgroup.es +34 662 58 96 58 info@mibgroup.es

Ref.-ID: MIBGR4353397 Estepona Commercial

2

1

200 m2

5400 m<sup>2</sup>

Beautiful cottage on the outskirts of Estepona, which consists of a large arable land on which are already planted several types of fruit trees endemic to the area such as lemon trees, avocados [4000kg year], loquats, vines, tangerines and oranges. It is located next to a river which is usually empty but indicates that there is water nearby, so the water is drawn from its own well, although it also has access to community water. The cottage is ideal for a couple or a family with 2 bedrooms, a beautiful bathroom, a large living room connected to the kitchen with windows to the terrace. It has a nice Andalusian style terrace of 35 m2 which could be closed and expand the house and legally as it is registered. The pool is elevated from the ground to avoid getting dirty bugs and leaves on the ground. also has an Argentine grill made to measure. Near the house there is a storage room of 6x4m which can be converted into a separate room or studio. The land is of very good soil quality so it is very fertile and has little water consumption. The property is located about 5 min from the beach, stores and about 10 min from Estepona and 15 min from Marbella.