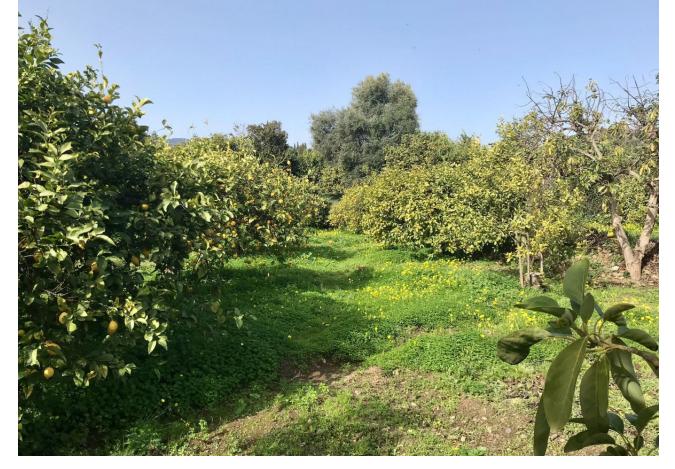

## Sales - Commercial - Estepona 425.000€

www.mibgroup.es +34 662 58 96 58 info@mibgroup.es

Ref.-ID: MIBGR4353397 Estepona Commercial

2

1

200 m2

5400 m<sup>2</sup>

Beautiful cottage on the outskirts of Estepona, which consists of a large arable land on which are already planted several types of fruit trees endemic to the area such as lemon trees, avocados [4000kg year], loquats, vines, tangerines and oranges. It is located next to a river which is usually empty but indicates that there is water nearby, so the water is drawn from its own well, although it also has access to community water. The cottage is ideal for a couple or a family with 2 bedrooms, a beautiful bathroom, a large living room connected to the kitchen with windows to the terrace. It has a nice Andalusian style terrace of 35 m2 which could be closed and expand the house and legally as it is registered. The pool is elevated from the ground to avoid getting dirty bugs and leaves on the ground. also has an Argentine grill made to measure. Near the house there is a storage room of 6x4m which can be converted into a separate room or studio. The land is of very good soil quality so it is very fertile and has little water consumption. The property is located about 5 min from the beach, stores and about 10 min from Estepona and 15 min from Marbella.