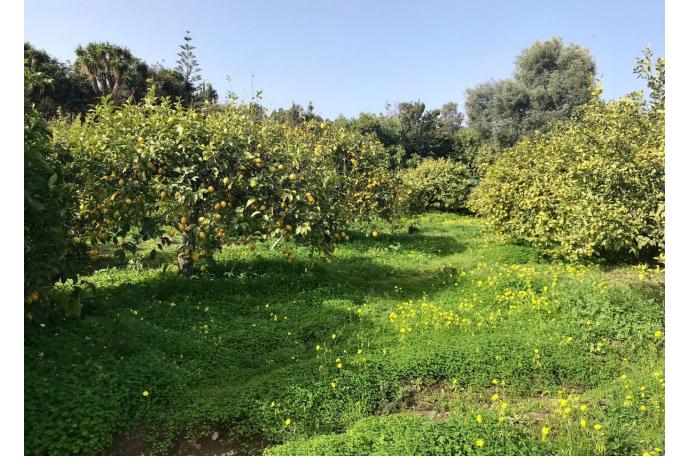

## Sales - Commercial - Estepona 425.000€

www.mibgroup.es +34 662 58 96 58 info@mibgroup.es

Ref.-ID: MIBGR4353397 Estepona Commercial

2

1

200 m2

5400 m<sup>2</sup>

Beautiful cottage on the outskirts of Estepona, which consists of a large arable land on which are already planted several types of fruit trees endemic to the area such as lemon trees, avocados [4000kg year], loquats, vines, tangerines and oranges. It is located next to a river which is usually empty but indicates that there is water nearby, so the water is drawn from its own well, although it also has access to community water. The cottage is ideal for a couple or a family with 2 bedrooms, a beautiful bathroom, a large living room connected to the kitchen with windows to the terrace. It has a nice Andalusian style terrace of 35 m2 which could be closed and expand the house and legally as it is registered. The pool is elevated from the ground to avoid getting dirty bugs and leaves on the ground. also has an Argentine grill made to measure. Near the house there is a storage room of 6x4m which can be converted into a separate room or studio. The land is of very good soil quality so it is very fertile and has little water consumption. The property is located about 5 min from the beach, stores and about 10 min from Estepona and 15 min from Marbella.