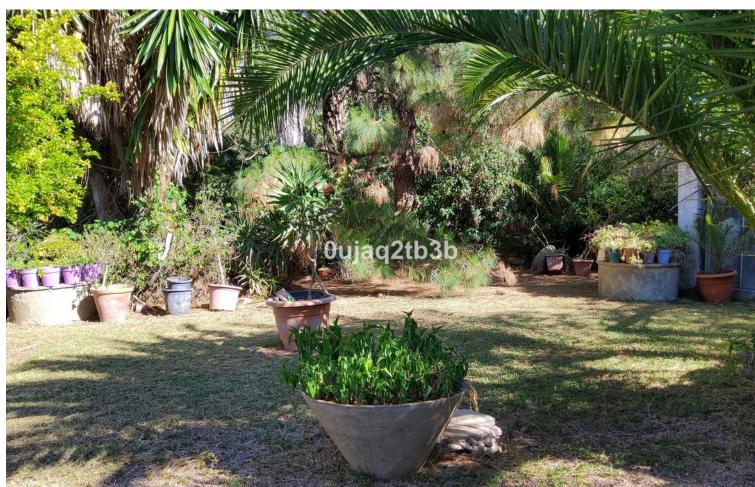

New to the market investment opportunity in Mijas. This over 10.000 square meter plot in Mijas municipality is only 15 minutes away from the beach in Fuengirola and 20 from Malaga's airport. 5 minutes to Mijas pueblo. The plot includes three homes and two pools. Perfect investment for large family home with independent premises; or glamp-camp thanks to the existing levels in the plot, or even short-term rentals either individually or the three houses at the same time. All properties need to be refurbished. No option to build more than what already exists. This property falls under the new LISTA land law from Junta de Andalucia that allows for many options and financing options. Easy access from both the N-340 and the tollway. Very private and not overlooked with panoramic views and no road noise. Peace and tranquility all over. Low maintenance matured gardens with over 600 types of plants and trees; large palm trees and fruit trees. Professional irrigation system installed. One house in Arabic style construction with detailed decoration. There are two entrances to the plot in different levels and connected inside the plot. The plot shows already lot of well-thought earth movement allowing for many future options and opportunities. One of the houses has been rented in long term for many years showing possibilities of extra income and demand for this type of property. All services available, water, phone and electricity. Includes a private well with license and large water reservoirs.