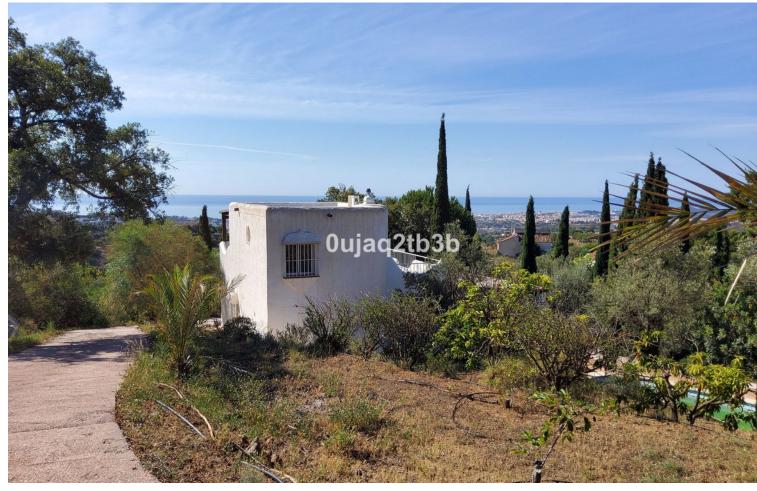

New to the market investment opportunity in Mijas. This over 10.000 square meter plot in Mijas municipality is only 15 minutes away from the beach in Fuengirola and 20 from Malaga's airport. 5 minutes to Mijas pueblo. The plot includes three homes and two pools. Perfect investment for large family home with independent premises; or glamp-camp thanks to the existing levels in the plot, or even short-term rentals either individually or the three houses at the same time. All properties need to be refurbished. No option to build more than what already exists. This property falls under the new LISTA land law from Junta de Andalucia that allows for many options and financing options. Easy access from both the N-340 and the tollway. Very private and not overlooked with panoramic views and no road noise. Peace and tranquility all over. Low maintenance matured gardens with over 600 types of plants and trees; large palm trees and fruit trees. Professional irrigation system installed. One house in Arabic style construction with detailed decoration. There are two entrances to the plot in different levels and connected inside the plot. The plot shows already lot of well-thought earth movement allowing for many future options and opportunities. One of the houses has been rented in long term for many years showing possibilities of extra income and demand for this type of property. All services available, water, phone and electricity. Includes a private well with license and large water reservoirs.