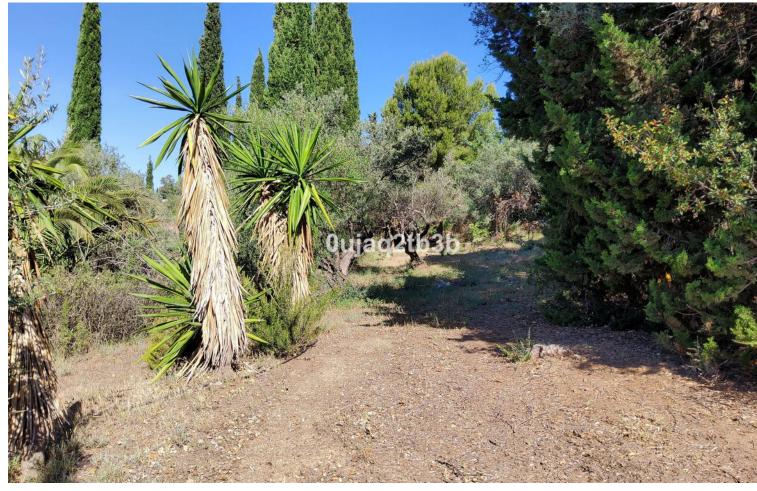

New to the market investment opportunity in Mijas. This over 10.000 square meter plot in Mijas municipality is only 15 minutes away from the beach in Fuengirola and 20 from Malaga's airport. 5 minutes to Mijas pueblo. The plot includes three homes and two pools. Perfect investment for large family home with independent premises; or glamp-camp thanks to the existing levels in the plot, or even short-term rentals either individually or the three houses at the same time. All properties need to be refurbished. No option to build more than what already exists. This property falls under the new LISTA land law from Junta de Andalucia that allows for many options and financing options. Easy access from both the N-340 and the tollway. Very private and not overlooked with panoramic views and no road noise. Peace and tranquility all over. Low maintenance matured gardens with over 600 types of plants and trees; large palm trees and fruit trees. Professional irrigation system installed. One house in Arabic style construction with detailed decoration. There are two entrances to the plot in different levels and connected inside the plot. The plot shows already lot of well-thought earth movement allowing for many future options and opportunities. One of the houses has been rented in long term for many years showing possibilities of extra income and demand for this type of property. All services available, water, phone and electricity. Includes a private well with license and large water reservoirs.