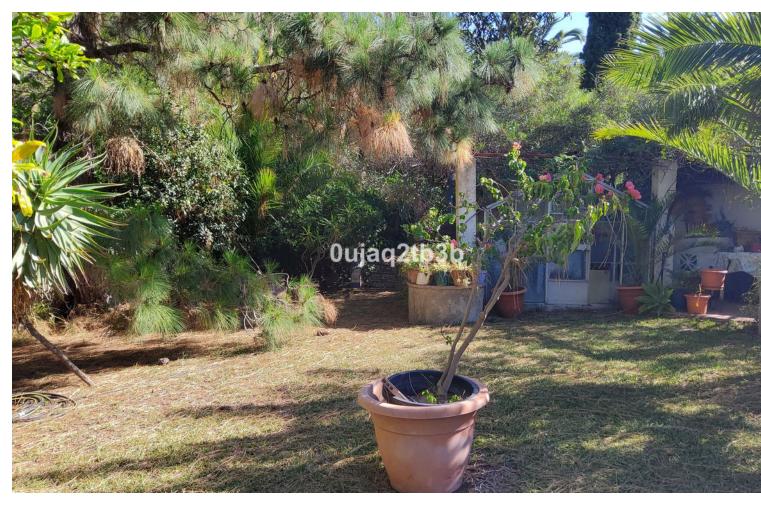

New to the market investment opportunity in Mijas. This over 10.000 square meter plot in Mijas municipality is only 15 minutes away from the beach in Fuengirola and 20 from Malaga's airport. 5 minutes to Mijas pueblo. The plot includes three homes and two pools. Perfect investment for large family home with independent premises; or glamp-camp thanks to the existing levels in the plot, or even short-term rentals either individually or the three houses at the same time. All properties need to be refurbished. No option to build more than what already exists. This property falls under the new LISTA land law from Junta de Andalucia that allows for many options and financing options. Easy access from both the N-340 and the tollway. Very private and not overlooked with panoramic views and no road noise. Peace and tranquility all over. Low maintenance matured gardens with over 600 types of plants and trees; large palm trees and fruit trees. Professional irrigation system installed. One house in Arabic style construction with detailed decoration. There are two entrances to the plot in different levels and connected inside the plot. The plot shows already lot of well-thought earth movement allowing for many future options and opportunities. One of the houses has been rented in long term for many years showing possibilities of extra income and demand for this type of property. All services available, water, phone and electricity. Includes a private well with license and large water reservoirs.