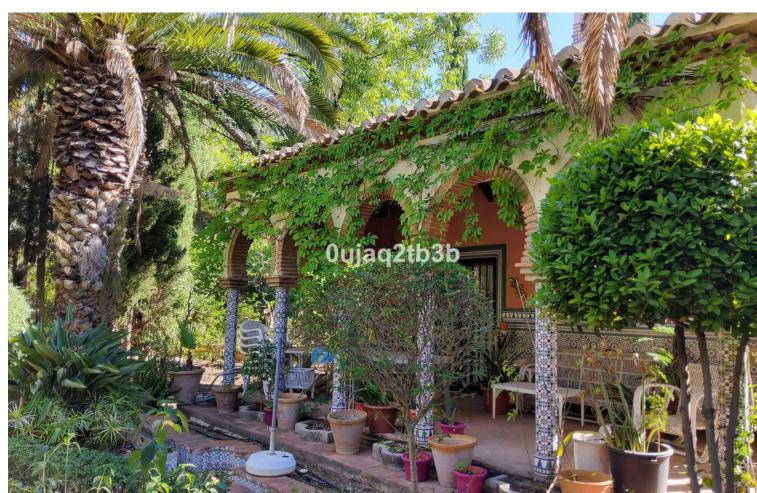

New to the market investment opportunity in Mijas. This over 10.000 square meter plot in Mijas municipality is only 15 minutes away from the beach in Fuengirola and 20 from Malaga's airport. 5 minutes to Mijas pueblo. The plot includes three homes and two pools. Perfect investment for large family home with independent premises; or glamp-camp thanks to the existing levels in the plot, or even short-term rentals either individually or the three houses at the same time. All properties need to be refurbished. No option to build more than what already exists. This property falls under the new LISTA land law from Junta de Andalucia that allows for many options and financing options. Easy access from both the N-340 and the tollway. Very private and not overlooked with panoramic views and no road noise. Peace and tranquility all over. Low maintenance matured gardens with over 600 types of plants and trees; large palm trees and fruit trees. Professional irrigation system installed. One house in Arabic style construction with detailed decoration. There are two entrances to the plot in different levels and connected inside the plot. The plot shows already lot of well-thought earth movement allowing for many future options and opportunities. One of the houses has been rented in long term for many years showing possibilities of extra income and demand for this type of property. All services available, water, phone and electricity. Includes a private well with license and large water reservoirs.