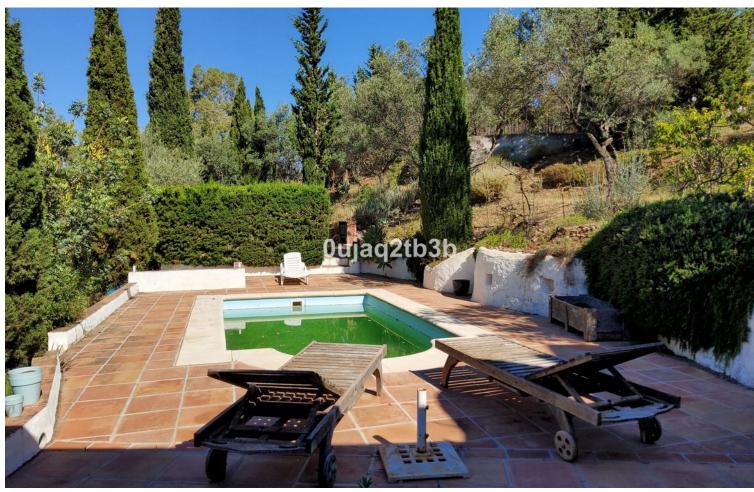

New to the market investment opportunity in Mijas. This over 10.000 square meter plot in Mijas municipality is only 15 minutes away from the beach in Fuengirola and 20 from Malaga's airport. 5 minutes to Mijas pueblo. The plot includes three homes and two pools. Perfect investment for large family home with independent premises; or glamp-camp thanks to the existing levels in the plot, or even short-term rentals either individually or the three houses at the same time. All properties need to be refurbished. No option to build more than what already exists. This property falls under the new LISTA land law from Junta de Andalucia that allows for many options and financing options. Easy access from both the N-340 and the tollway. Very private and not overlooked with panoramic views and no road noise. Peace and tranquility all over. Low maintenance matured gardens with over 600 types of plants and trees; large palm trees and fruit trees. Professional irrigation system installed. One house in Arabic style construction with detailed decoration. There are two entrances to the plot in different levels and connected inside the plot. The plot shows already lot of well-thought earth movement allowing for many future options and opportunities. One of the houses has been rented in long term for many years showing possibilities of extra income and demand for this type of property. All services available, water, phone and electricity. Includes a private well with license and large water reservoirs.