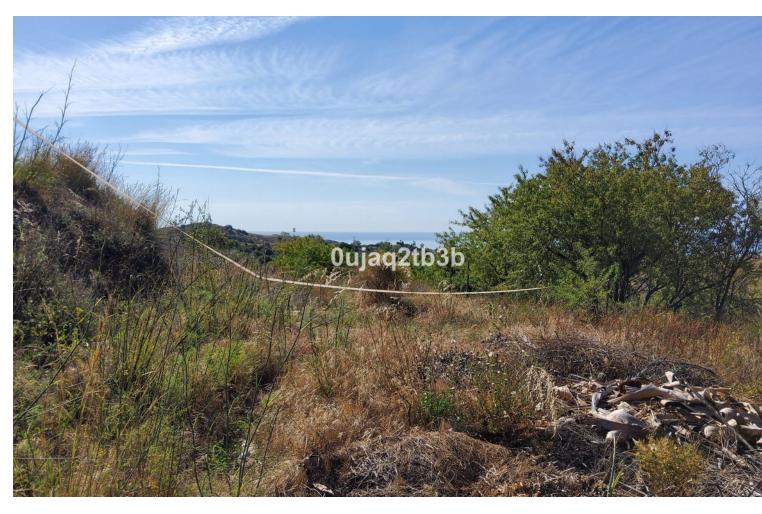

New to the market investment opportunity in Mijas. This over 10.000 square meter plot in Mijas municipality is only 15 minutes away from the beach in Fuengirola and 20 from Malaga's airport. 5 minutes to Mijas pueblo. The plot includes three homes and two pools. Perfect investment for large family home with independent premises; or glamp-camp thanks to the existing levels in the plot, or even short-term rentals either individually or the three houses at the same time. All properties need to be refurbished. No option to build more than what already exists. This property falls under the new LISTA land law from Junta de Andalucia that allows for many options and financing options. Easy access from both the N-340 and the tollway. Very private and not overlooked with panoramic views and no road noise. Peace and tranquility all over. Low maintenance matured gardens with over 600 types of plants and trees; large palm trees and fruit trees. Professional irrigation system installed. One house in Arabic style construction with detailed decoration. There are two entrances to the plot in different levels and connected inside the plot. The plot shows already lot of well-thought earth movement allowing for many future options and opportunities. One of the houses has been rented in long term for many years showing possibilities of extra income and demand for this type of property. All services available, water, phone and electricity. Includes a private well with license and large water reservoirs.