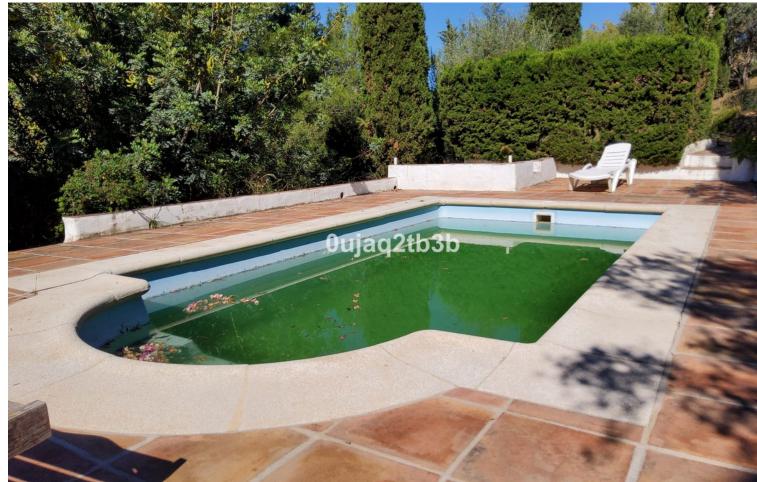

New to the market investment opportunity in Mijas. This over 10.000 square meter plot in Mijas municipality is only 15 minutes away from the beach in Fuengirola and 20 from Malaga's airport. 5 minutes to Mijas pueblo. The plot includes three homes and two pools. Perfect investment for large family home with independent premises; or glamp-camp thanks to the existing levels in the plot, or even short-term rentals either individually or the three houses at the same time. All properties need to be refurbished. No option to build more than what already exists. This property falls under the new LISTA land law from Junta de Andalucia that allows for many options and financing options. Easy access from both the N-340 and the tollway. Very private and not overlooked with panoramic views and no road noise. Peace and tranquility all over. Low maintenance matured gardens with over 600 types of plants and trees; large palm trees and fruit trees. Professional irrigation system installed. One house in Arabic style construction with detailed decoration. There are two entrances to the plot in different levels and connected inside the plot. The plot shows already lot of well-thought earth movement allowing for many future options and opportunities. One of the houses has been rented in long term for many years showing possibilities of extra income and demand for this type of property. All services available, water, phone and electricity. Includes a private well with license and large water reservoirs.