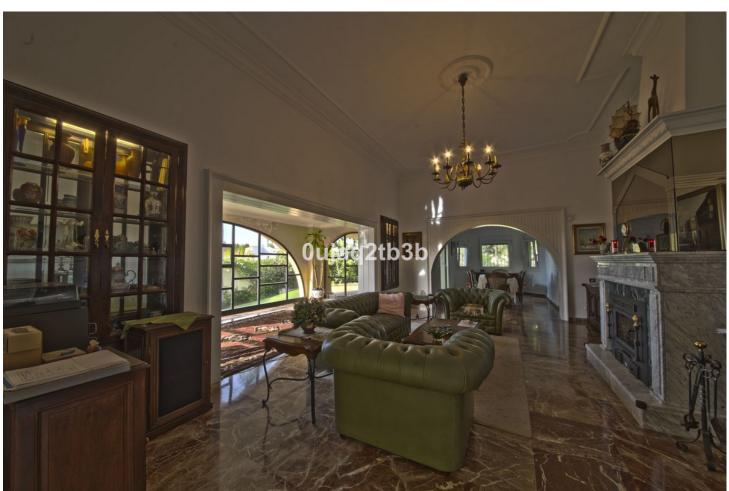

New to the market investment opportunity in Mijas. This over 10.000 square meter plot in Mijas municipality is only 15 minutes away from the beach in Fuengirola and 20 from Malaga's airport. 5 minutes to Mijas pueblo. The plot includes three homes and two pools. Perfect investment for large family home with independent premises; or glamp-camp thanks to the existing levels in the plot, or even short-term rentals either individually or the three houses at the same time. All properties need to be refurbished. No option to build more than what already exists. This property falls under the new LISTA land law from Junta de Andalucia that allows for many options and financing options. Easy access from both the N-340 and the tollway. Very private and not overlooked with panoramic views and no road noise. Peace and tranquility all over. Low maintenance matured gardens with over 600 types of plants and trees; large palm trees and fruit trees. Professional irrigation system installed. One house in Arabic style construction with detailed decoration. There are two entrances to the plot in different levels and connected inside the plot. The plot shows already lot of well-thought earth movement allowing for many future options and opportunities. One of the houses has been rented in long term for many years showing possibilities of extra income and demand for this type of property. All services available, water, phone and electricity. Includes a private well with license and large water reservoirs.