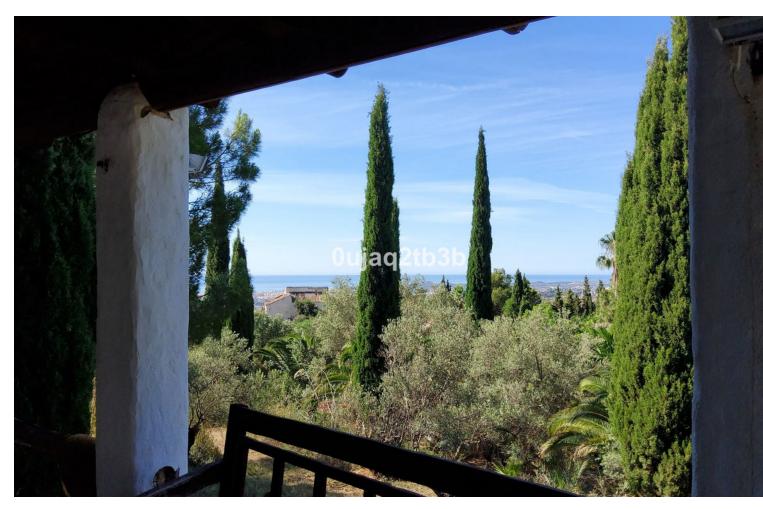

New to the market investment opportunity in Mijas. This over 10.000 square meter plot in Mijas municipality is only 15 minutes away from the beach in Fuengirola and 20 from Malaga's airport. 5 minutes to Mijas pueblo. The plot includes three homes and two pools. Perfect investment for large family home with independent premises; or glamp-camp thanks to the existing levels in the plot, or even short-term rentals either individually or the three houses at the same time. All properties need to be refurbished. No option to build more than what already exists. This property falls under the new LISTA land law from Junta de Andalucia that allows for many options and financing options. Easy access from both the N-340 and the tollway. Very private and not overlooked with panoramic views and no road noise. Peace and tranquility all over. Low maintenance matured gardens with over 600 types of plants and trees; large palm trees and fruit trees. Professional irrigation system installed. One house in Arabic style construction with detailed decoration. There are two entrances to the plot in different levels and connected inside the plot. The plot shows already lot of well-thought earth movement allowing for many future options and opportunities. One of the houses has been rented in long term for many years showing possibilities of extra income and demand for this type of property. All services available, water, phone and electricity. Includes a private well with license and large water reservoirs.