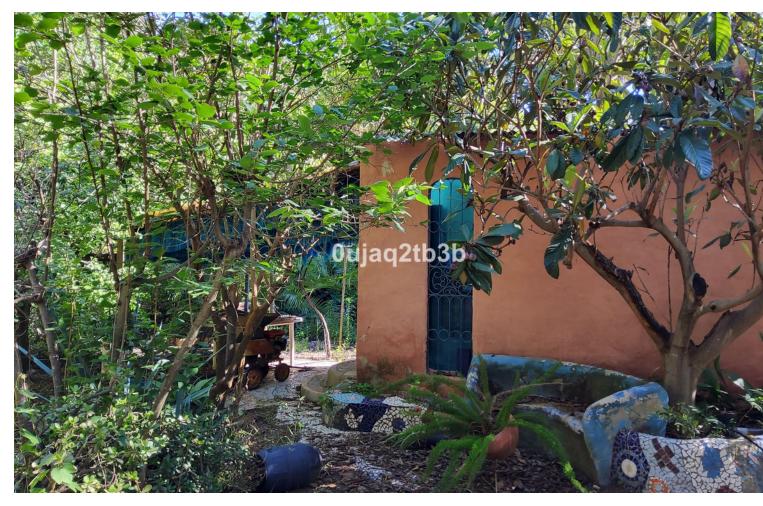

New to the market investment opportunity in Mijas. This over 10.000 square meter plot in Mijas municipality is only 15 minutes away from the beach in Fuengirola and 20 from Malaga's airport. 5 minutes to Mijas pueblo. The plot includes three homes and two pools. Perfect investment for large family home with independent premises; or glamp-camp thanks to the existing levels in the plot, or even short-term rentals either individually or the three houses at the same time. All properties need to be refurbished. No option to build more than what already exists. This property falls under the new LISTA land law from Junta de Andalucia that allows for many options and financing options. Easy access from both the N-340 and the tollway. Very private and not overlooked with panoramic views and no road noise. Peace and tranquility all over. Low maintenance matured gardens with over 600 types of plants and trees; large palm trees and fruit trees. Professional irrigation system installed. One house in Arabic style construction with detailed decoration. There are two entrances to the plot in different levels and connected inside the plot. The plot shows already lot of well-thought earth movement allowing for many future options and opportunities. One of the houses has been rented in long term for many years showing possibilities of extra income and demand for this type of property. All services available, water, phone and electricity. Includes a private well with license and large water reservoirs.