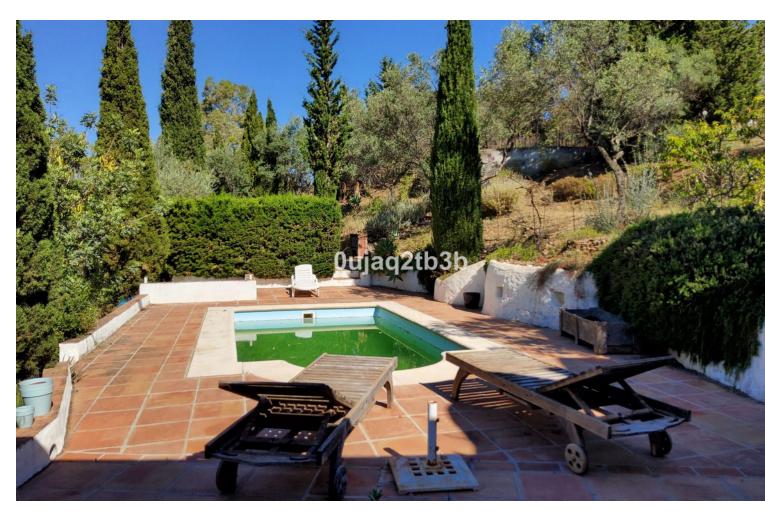

New to the market investment opportunity in Mijas. This over 10.000 square meter plot in Mijas municipality is only 15 minutes away from the beach in Fuengirola and 20 from Malaga's airport. 5 minutes to Mijas pueblo. The plot includes three homes and two pools. Perfect investment for large family home with independent premises; or glamp-camp thanks to the existing levels in the plot, or even short-term rentals either individually or the three houses at the same time. All properties need to be refurbished. No option to build more than what already exists. This property falls under the new LISTA land law from Junta de Andalucia that allows for many options and financing options. Easy access from both the N-340 and the tollway. Very private and not overlooked with panoramic views and no road noise. Peace and tranquility all over. Low maintenance matured gardens with over 600 types of plants and trees; large palm trees and fruit trees. Professional irrigation system installed. One house in Arabic style construction with detailed decoration. There are two entrances to the plot in different levels and connected inside the plot. The plot shows already lot of well-thought earth movement allowing for many future options and opportunities. One of the houses has been rented in long term for many years showing possibilities of extra income and demand for this type of property. All services available, water, phone and electricity. Includes a private well with license and large water reservoirs.