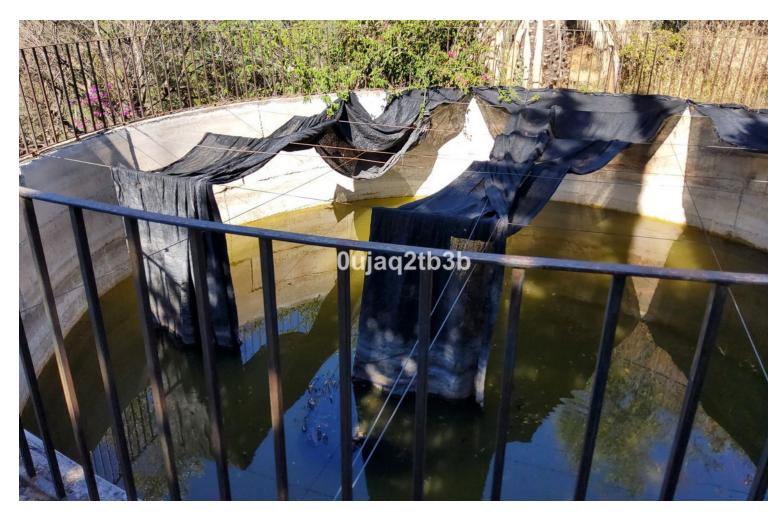

New to the market investment opportunity in Mijas. This over 10.000 square meter plot in Mijas municipality is only 15 minutes away from the beach in Fuengirola and 20 from Malaga's airport. 5 minutes to Mijas pueblo. The plot includes three homes and two pools. Perfect investment for large family home with independent premises; or glamp-camp thanks to the existing levels in the plot, or even short-term rentals either individually or the three houses at the same time. All properties need to be refurbished. No option to build more than what already exists. This property falls under the new LISTA land law from Junta de Andalucia that allows for many options and financing options. Easy access from both the N-340 and the tollway. Very private and not overlooked with panoramic views and no road noise. Peace and tranquility all over. Low maintenance matured gardens with over 600 types of plants and trees; large palm trees and fruit trees. Professional irrigation system installed. One house in Arabic style construction with detailed decoration. There are two entrances to the plot in different levels and connected inside the plot. The plot shows already lot of well-thought earth movement allowing for many future options and opportunities. One of the houses has been rented in long term for many years showing possibilities of extra income and demand for this type of property. All services available, water, phone and electricity. Includes a private well with license and large water reservoirs.