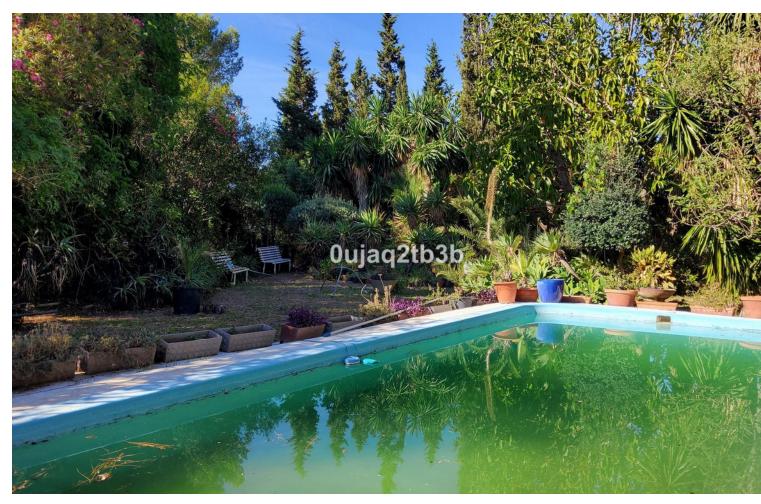

New to the market investment opportunity in Mijas. This over 10.000 square meter plot in Mijas municipality is only 15 minutes away from the beach in Fuengirola and 20 from Malaga's airport. 5 minutes to Mijas pueblo. The plot includes three homes and two pools. Perfect investment for large family home with independent premises; or glamp-camp thanks to the existing levels in the plot, or even short-term rentals either individually or the three houses at the same time. All properties need to be refurbished. No option to build more than what already exists. This property falls under the new LISTA land law from Junta de Andalucia that allows for many options and financing options. Easy access from both the N-340 and the tollway. Very private and not overlooked with panoramic views and no road noise. Peace and tranquility all over. Low maintenance matured gardens with over 600 types of plants and trees; large palm trees and fruit trees. Professional irrigation system installed. One house in Arabic style construction with detailed decoration. There are two entrances to the plot in different levels and connected inside the plot. The plot shows already lot of well-thought earth movement allowing for many future options and opportunities. One of the houses has been rented in long term for many years showing possibilities of extra income and demand for this type of property. All services available, water, phone and electricity. Includes a private well with license and large water reservoirs.