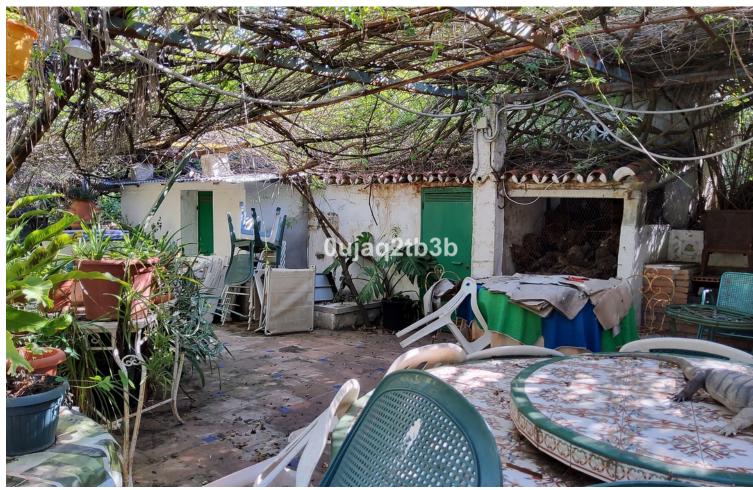

New to the market investment opportunity in Mijas. This over 10.000 square meter plot in Mijas municipality is only 15 minutes away from the beach in Fuengirola and 20 from Malaga's airport. 5 minutes to Mijas pueblo. The plot includes three homes and two pools. Perfect investment for large family home with independent premises; or glamp-camp thanks to the existing levels in the plot, or even short-term rentals either individually or the three houses at the same time. All properties need to be refurbished. No option to build more than what already exists. This property falls under the new LISTA land law from Junta de Andalucia that allows for many options and financing options. Easy access from both the N-340 and the tollway. Very private and not overlooked with panoramic views and no road noise. Peace and tranquility all over. Low maintenance matured gardens with over 600 types of plants and trees; large palm trees and fruit trees. Professional irrigation system installed. One house in Arabic style construction with detailed decoration. There are two entrances to the plot in different levels and connected inside the plot. The plot shows already lot of well-thought earth movement allowing for many future options and opportunities. One of the houses has been rented in long term for many years showing possibilities of extra income and demand for this type of property. All services available, water, phone and electricity. Includes a private well with license and large water reservoirs.