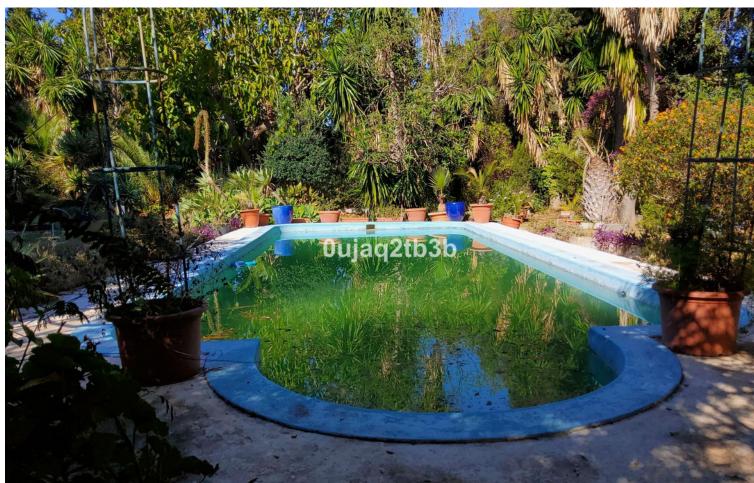

New to the market investment opportunity in Mijas. This over 10.000 square meter plot in Mijas municipality is only 15 minutes away from the beach in Fuengirola and 20 from Malaga's airport. 5 minutes to Mijas pueblo. The plot includes three homes and two pools. Perfect investment for large family home with independent premises; or glamp-camp thanks to the existing levels in the plot, or even short-term rentals either individually or the three houses at the same time. All properties need to be refurbished. No option to build more than what already exists. This property falls under the new LISTA land law from Junta de Andalucia that allows for many options and financing options. Easy access from both the N-340 and the tollway. Very private and not overlooked with panoramic views and no road noise. Peace and tranquility all over. Low maintenance matured gardens with over 600 types of plants and trees; large palm trees and fruit trees. Professional irrigation system installed. One house in Arabic style construction with detailed decoration. There are two entrances to the plot in different levels and connected inside the plot. The plot shows already lot of well-thought earth movement allowing for many future options and opportunities. One of the houses has been rented in long term for many years showing possibilities of extra income and demand for this type of property. All services available, water, phone and electricity. Includes a private well with license and large water reservoirs.