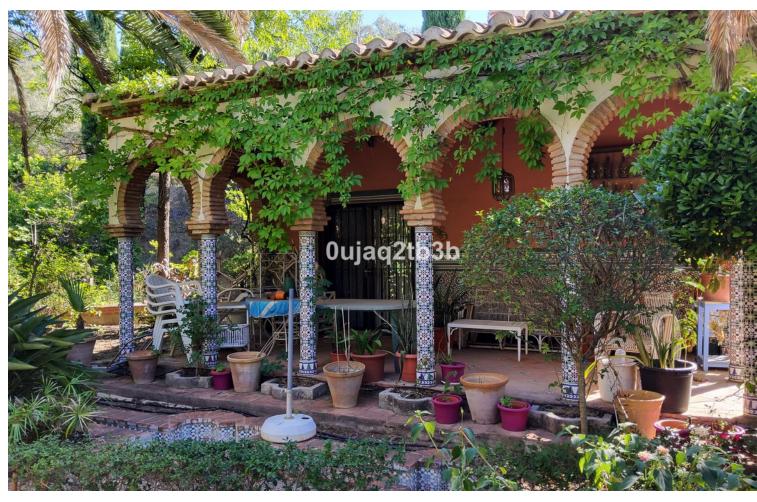

New to the market investment opportunity in Mijas. This over 10.000 square meter plot in Mijas municipality is only 15 minutes away from the beach in Fuengirola and 20 from Malaga's airport. 5 minutes to Mijas pueblo. The plot includes three homes and two pools. Perfect investment for large family home with independent premises; or glamp-camp thanks to the existing levels in the plot, or even short-term rentals either individually or the three houses at the same time. All properties need to be refurbished. No option to build more than what already exists. This property falls under the new LISTA land law from Junta de Andalucia that allows for many options and financing options. Easy access from both the N-340 and the tollway. Very private and not overlooked with panoramic views and no road noise. Peace and tranquility all over. Low maintenance matured gardens with over 600 types of plants and trees; large palm trees and fruit trees. Professional irrigation system installed. One house in Arabic style construction with detailed decoration. There are two entrances to the plot in different levels and connected inside the plot. The plot shows already lot of well-thought earth movement allowing for many future options and opportunities. One of the houses has been rented in long term for many years showing possibilities of extra income and demand for this type of property. All services available, water, phone and electricity. Includes a private well with license and large water reservoirs.