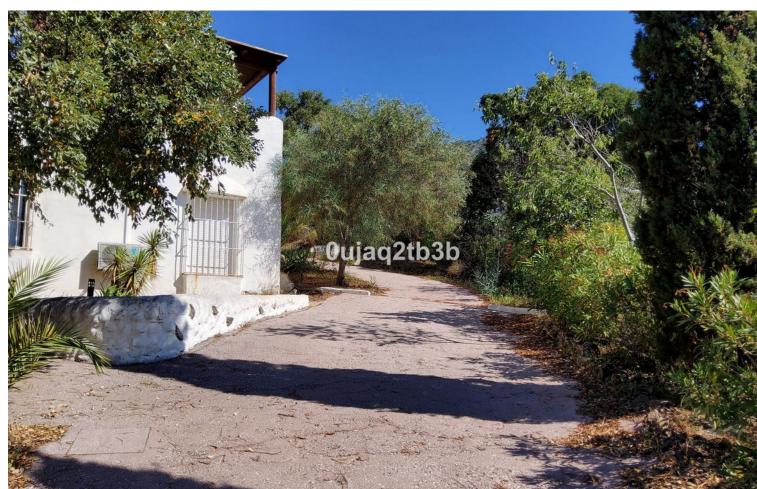

New to the market investment opportunity in Mijas. This over 10.000 square meter plot in Mijas municipality is only 15 minutes away from the beach in Fuengirola and 20 from Malaga's airport. 5 minutes to Mijas pueblo. The plot includes three homes and two pools. Perfect investment for large family home with independent premises; or glamp-camp thanks to the existing levels in the plot, or even short-term rentals either individually or the three houses at the same time. All properties need to be refurbished. No option to build more than what already exists. This property falls under the new LISTA land law from Junta de Andalucia that allows for many options and financing options. Easy access from both the N-340 and the tollway. Very private and not overlooked with panoramic views and no road noise. Peace and tranquility all over. Low maintenance matured gardens with over 600 types of plants and trees; large palm trees and fruit trees. Professional irrigation system installed. One house in Arabic style construction with detailed decoration. There are two entrances to the plot in different levels and connected inside the plot. The plot shows already lot of well-thought earth movement allowing for many future options and opportunities. One of the houses has been rented in long term for many years showing possibilities of extra income and demand for this type of property. All services available, water, phone and electricity. Includes a private well with license and large water reservoirs.