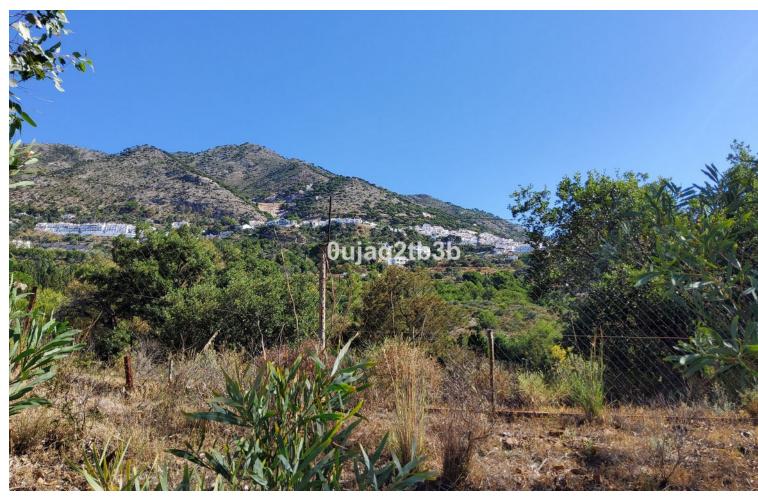

New to the market investment opportunity in Mijas. This over 10.000 square meter plot in Mijas municipality is only 15 minutes away from the beach in Fuengirola and 20 from Malaga's airport. 5 minutes to Mijas pueblo. The plot includes three homes and two pools. Perfect investment for large family home with independent premises; or glamp-camp thanks to the existing levels in the plot, or even short-term rentals either individually or the three houses at the same time. All properties need to be refurbished. No option to build more than what already exists. This property falls under the new LISTA land law from Junta de Andalucia that allows for many options and financing options. Easy access from both the N-340 and the tollway. Very private and not overlooked with panoramic views and no road noise. Peace and tranquility all over. Low maintenance matured gardens with over 600 types of plants and trees; large palm trees and fruit trees. Professional irrigation system installed. One house in Arabic style construction with detailed decoration. There are two entrances to the plot in different levels and connected inside the plot. The plot shows already lot of well-thought earth movement allowing for many future options and opportunities. One of the houses has been rented in long term for many years showing possibilities of extra income and demand for this type of property. All services available, water, phone and electricity. Includes a private well with license and large water reservoirs.