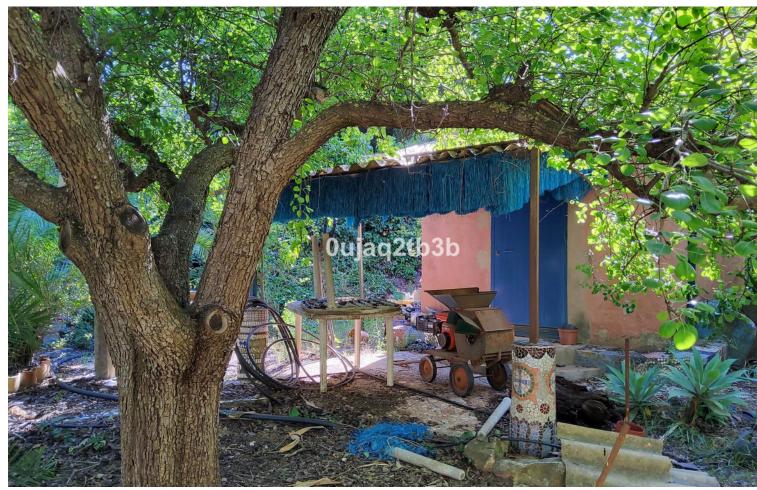

New to the market investment opportunity in Mijas. This over 10.000 square meter plot in Mijas municipality is only 15 minutes away from the beach in Fuengirola and 20 from Malaga's airport. 5 minutes to Mijas pueblo. The plot includes three homes and two pools. Perfect investment for large family home with independent premises; or glamp-camp thanks to the existing levels in the plot, or even short-term rentals either individually or the three houses at the same time. All properties need to be refurbished. No option to build more than what already exists. This property falls under the new LISTA land law from Junta de Andalucia that allows for many options and financing options. Easy access from both the N-340 and the tollway. Very private and not overlooked with panoramic views and no road noise. Peace and tranquility all over. Low maintenance matured gardens with over 600 types of plants and trees; large palm trees and fruit trees. Professional irrigation system installed. One house in Arabic style construction with detailed decoration. There are two entrances to the plot in different levels and connected inside the plot. The plot shows already lot of well-thought earth movement allowing for many future options and opportunities. One of the houses has been rented in long term for many years showing possibilities of extra income and demand for this type of property. All services available, water, phone and electricity. Includes a private well with license and large water reservoirs.