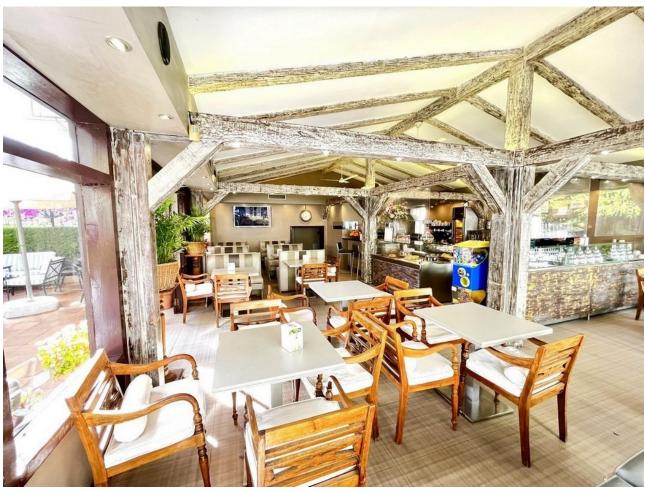

## Sales - Commercial - Fuengirola 1.596.000€

www.mibgroup.es +34 662 58 96 58 info@mibgroup.es

Ref.-ID: MIBGR4355497 Fuengirola Commercial

IBI: 1,100 EUR / year

260 m2

Investment opportunity! I present to you this recently refurbished commercial premises with a flat and basement, located in a highly sought after area. With a tiled floor, this premises offers a modern and clean look, perfect for a variety of businesses. Its strategic location gives you the advantage of being within walking distance of cafes, restaurants and shops, ensuring a constant flow of potential customers. You''ll also be within walking distance of the city centre, giving you easy access to other services and amenities. The premises are air-conditioned, providing a comfortable environment for both customers and employees, regardless of the weather conditions outside. In addition to the commercial space, this location also includes a flat and a basement. The flat offers a convenient option for living or rental use. The basement provides additional space for storage or to suit your specific business needs. This refurbished property, with its prime location and outstanding features, is a unique opportunity to establish your business in a high demand area. Don''t miss the opportunity to take advantage of this versatile and ready-to-use commercial property, come and discover all the possibilities this space has to offer! Commercial, Good Position, Facing: Southwest Views: Street. Features Air Conditioning, Air Conditioning Hot/Cold, Bar, Basement, Patio, Refurbished, Sought After Area, Tiles floor, Walking Distance to Cafés, Walking distance to rest., Walking distance to shops, Walking distance to t. centre.