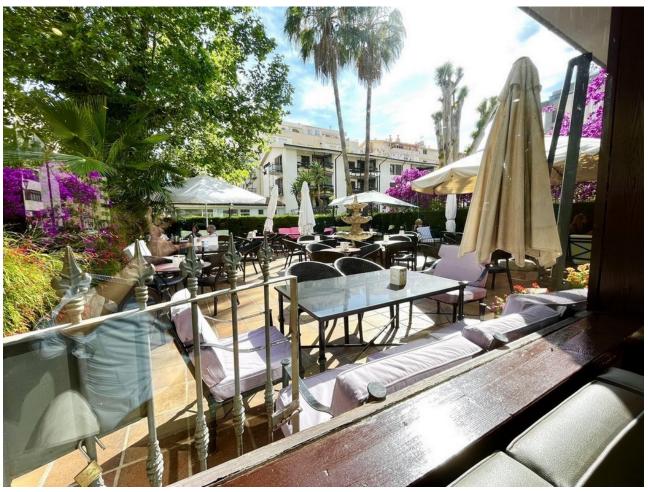

## Sales - Commercial - Fuengirola 1.596.000€

www.mibgroup.es +34 662 58 96 58 info@mibgroup.es

Ref.-ID: MIBGR4355497 Fuengirola Commercial

IBI: 1,100 EUR / year

260 m2

Investment opportunity! I present to you this recently refurbished commercial premises with a flat and basement, located in a highly sought after area. With a tiled floor, this premises offers a modern and clean look, perfect for a variety of businesses. Its strategic location gives you the advantage of being within walking distance of cafes, restaurants and shops, ensuring a constant flow of potential customers. You''ll also be within walking distance of the city centre, giving you easy access to other services and amenities. The premises are air-conditioned, providing a comfortable environment for both customers and employees, regardless of the weather conditions outside. In addition to the commercial space, this location also includes a flat and a basement. The flat offers a convenient option for living or rental use. The basement provides additional space for storage or to suit your specific business needs. This refurbished property, with its prime location and outstanding features, is a unique opportunity to establish your business in a high demand area. Don''t miss the opportunity to take advantage of this versatile and ready-to-use commercial property, come and discover all the possibilities this space has to offer! Commercial, Good Position, Facing: Southwest Views: Street. Features Air Conditioning, Air Conditioning Hot/Cold, Bar, Basement, Patio, Refurbished, Sought After Area, Tiles floor, Walking Distance to Cafés, Walking distance to rest., Walking distance to shops, Walking distance to t. centre.