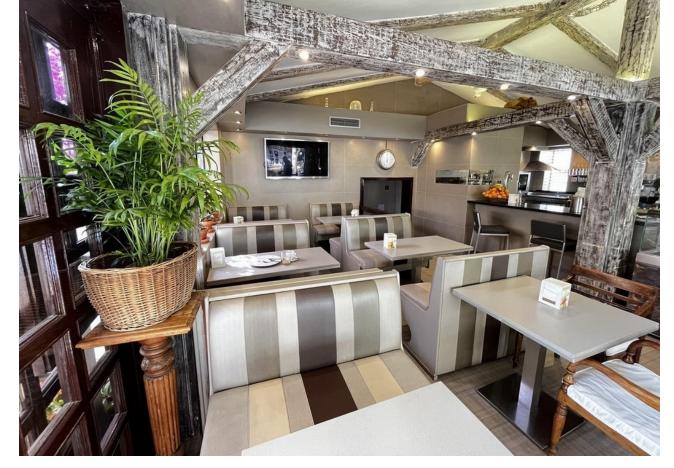

## Sales - Commercial - Fuengirola 1.596.000€

www.mibgroup.es +34 662 58 96 58 info@mibgroup.es

Ref.-ID: MIBGR4355497 Fuengirola Commercial

IBI: 1,100 EUR / year

260 m2

Investment opportunity! I present to you this recently refurbished commercial premises with a flat and basement, located in a highly sought after area. With a tiled floor, this premises offers a modern and clean look, perfect for a variety of businesses. Its strategic location gives you the advantage of being within walking distance of cafes, restaurants and shops, ensuring a constant flow of potential customers. You''ll also be within walking distance of the city centre, giving you easy access to other services and amenities. The premises are air-conditioned, providing a comfortable environment for both customers and employees, regardless of the weather conditions outside. In addition to the commercial space, this location also includes a flat and a basement. The flat offers a convenient option for living or rental use. The basement provides additional space for storage or to suit your specific business needs. This refurbished property, with its prime location and outstanding features, is a unique opportunity to establish your business in a high demand area. Don''t miss the opportunity to take advantage of this versatile and ready-to-use commercial property, come and discover all the possibilities this space has to offer! Commercial, Good Position, Facing: Southwest Views: Street. Features Air Conditioning, Air Conditioning Hot/Cold, Bar, Basement, Patio, Refurbished, Sought After Area, Tiles floor, Walking Distance to Cafés, Walking distance to rest., Walking distance to shops, Walking distance to t. centre.