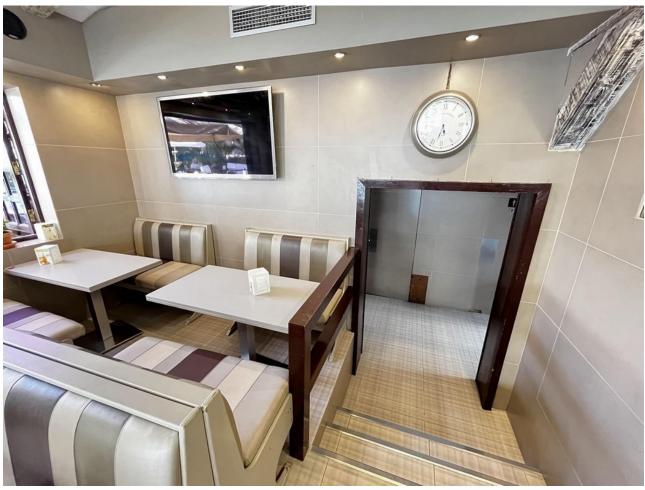

## Sales - Commercial - Fuengirola 1.596.000€

www.mibgroup.es +34 662 58 96 58 info@mibgroup.es

Ref.-ID: MIBGR4355497 Fuengirola Commercial

IBI: 1,100 EUR / year

260 m2

Investment opportunity! I present to you this recently refurbished commercial premises with a flat and basement, located in a highly sought after area. With a tiled floor, this premises offers a modern and clean look, perfect for a variety of businesses. Its strategic location gives you the advantage of being within walking distance of cafes, restaurants and shops, ensuring a constant flow of potential customers. You''ll also be within walking distance of the city centre, giving you easy access to other services and amenities. The premises are air-conditioned, providing a comfortable environment for both customers and employees, regardless of the weather conditions outside. In addition to the commercial space, this location also includes a flat and a basement. The flat offers a convenient option for living or rental use. The basement provides additional space for storage or to suit your specific business needs. This refurbished property, with its prime location and outstanding features, is a unique opportunity to establish your business in a high demand area. Don''t miss the opportunity to take advantage of this versatile and ready-to-use commercial property, come and discover all the possibilities this space has to offer! Commercial, Good Position, Facing: Southwest Views: Street. Features Air Conditioning, Air Conditioning Hot/Cold, Bar, Basement, Patio, Refurbished, Sought After Area, Tiles floor, Walking Distance to Cafés, Walking distance to rest., Walking distance to shops, Walking distance to t. centre.