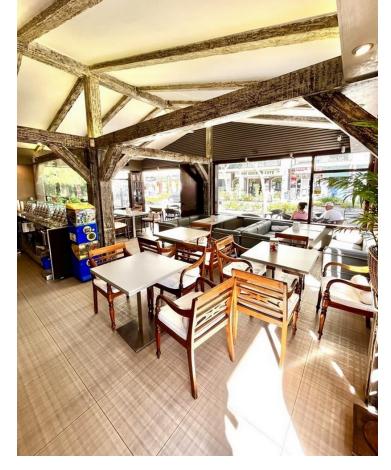

## Sales - Commercial - Fuengirola 1.596.000€

www.mibgroup.es +34 662 58 96 58 info@mibgroup.es

Ref.-ID: MIBGR4355497 Fuengirola Commercial

IBI: 1,100 EUR / year

260 m2

Investment opportunity! I present to you this recently refurbished commercial premises with a flat and basement, located in a highly sought after area. With a tiled floor, this premises offers a modern and clean look, perfect for a variety of businesses. Its strategic location gives you the advantage of being within walking distance of cafes, restaurants and shops, ensuring a constant flow of potential customers. You''ll also be within walking distance of the city centre, giving you easy access to other services and amenities. The premises are air-conditioned, providing a comfortable environment for both customers and employees, regardless of the weather conditions outside. In addition to the commercial space, this location also includes a flat and a basement. The flat offers a convenient option for living or rental use. The basement provides additional space for storage or to suit your specific business needs. This refurbished property, with its prime location and outstanding features, is a unique opportunity to establish your business in a high demand area. Don''t miss the opportunity to take advantage of this versatile and ready-to-use commercial property, come and discover all the possibilities this space has to offer! Commercial, Good Position, Facing: Southwest Views: Street. Features Air Conditioning, Air Conditioning Hot/Cold, Bar, Basement, Patio, Refurbished, Sought After Area, Tiles floor, Walking Distance to Cafés, Walking distance to rest., Walking distance to shops, Walking distance to t. centre.