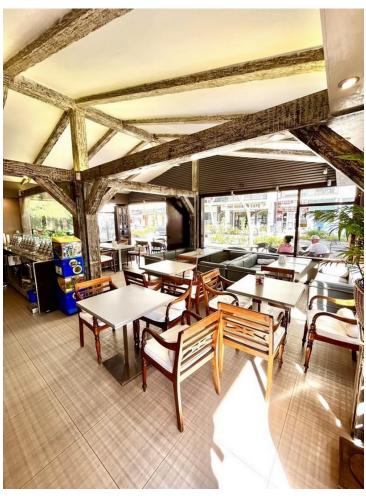

## Sales - Commercial - Fuengirola 1.596.000€

www.mibgroup.es +34 662 58 96 58 info@mibgroup.es

Ref.-ID: MIBGR4355497 Fuengirola Commercial

IBI: 1,100 EUR / year

260 m2

Investment opportunity! I present to you this recently refurbished commercial premises with a flat and basement, located in a highly sought after area. With a tiled floor, this premises offers a modern and clean look, perfect for a variety of businesses. Its strategic location gives you the advantage of being within walking distance of cafes, restaurants and shops, ensuring a constant flow of potential customers. You''ll also be within walking distance of the city centre, giving you easy access to other services and amenities. The premises are air-conditioned, providing a comfortable environment for both customers and employees, regardless of the weather conditions outside. In addition to the commercial space, this location also includes a flat and a basement. The flat offers a convenient option for living or rental use. The basement provides additional space for storage or to suit your specific business needs. This refurbished property, with its prime location and outstanding features, is a unique opportunity to establish your business in a high demand area. Don''t miss the opportunity to take advantage of this versatile and ready-to-use commercial property, come and discover all the possibilities this space has to offer! Commercial, Good Position, Facing: Southwest Views: Street. Features Air Conditioning, Air Conditioning Hot/Cold, Bar, Basement, Patio, Refurbished, Sought After Area, Tiles floor, Walking Distance to Cafés, Walking distance to rest., Walking distance to shops, Walking distance to t. centre.