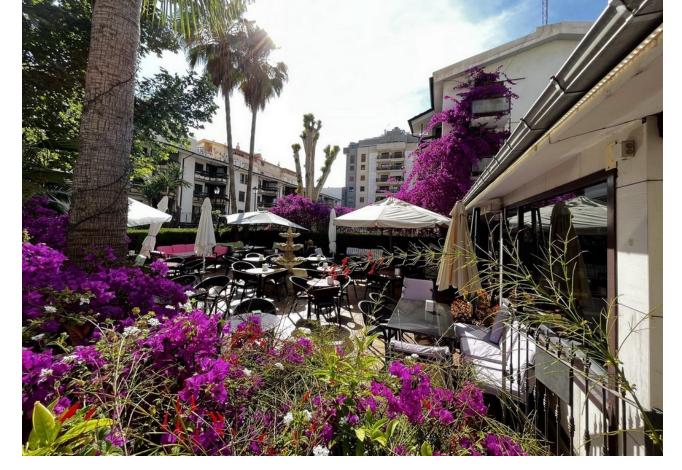

## Sales - Commercial - Fuengirola 1.596.000€

www.mibgroup.es +34 662 58 96 58 info@mibgroup.es

Ref.-ID: MIBGR4355497 Fuengirola Commercial

IBI: 1,100 EUR / year

260 m2

Investment opportunity! I present to you this recently refurbished commercial premises with a flat and basement, located in a highly sought after area. With a tiled floor, this premises offers a modern and clean look, perfect for a variety of businesses. Its strategic location gives you the advantage of being within walking distance of cafes, restaurants and shops, ensuring a constant flow of potential customers. You''ll also be within walking distance of the city centre, giving you easy access to other services and amenities. The premises are air-conditioned, providing a comfortable environment for both customers and employees, regardless of the weather conditions outside. In addition to the commercial space, this location also includes a flat and a basement. The flat offers a convenient option for living or rental use. The basement provides additional space for storage or to suit your specific business needs. This refurbished property, with its prime location and outstanding features, is a unique opportunity to establish your business in a high demand area. Don''t miss the opportunity to take advantage of this versatile and ready-to-use commercial property, come and discover all the possibilities this space has to offer! Commercial, Good Position, Facing: Southwest Views: Street. Features Air Conditioning, Air Conditioning Hot/Cold, Bar, Basement, Patio, Refurbished, Sought After Area, Tiles floor, Walking Distance to Cafés, Walking distance to rest., Walking distance to shops, Walking distance to t. centre.