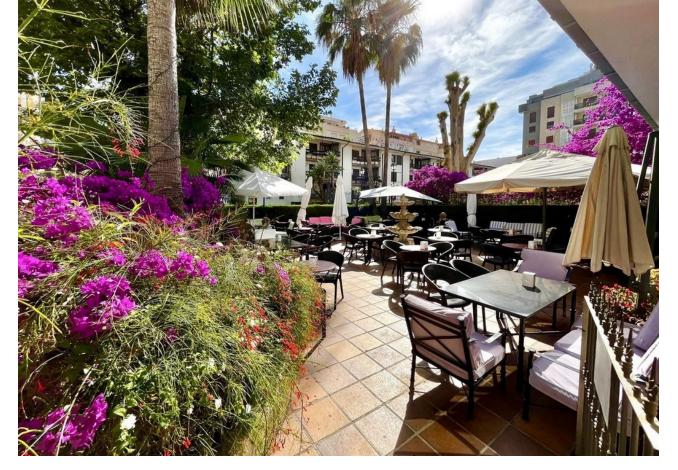

## Sales - Commercial - Fuengirola 1.596.000€

www.mibgroup.es +34 662 58 96 58 info@mibgroup.es

Ref.-ID: MIBGR4355497 Fuengirola Commercial

IBI: 1,100 EUR / year

260 m2

Investment opportunity! I present to you this recently refurbished commercial premises with a flat and basement, located in a highly sought after area. With a tiled floor, this premises offers a modern and clean look, perfect for a variety of businesses. Its strategic location gives you the advantage of being within walking distance of cafes, restaurants and shops, ensuring a constant flow of potential customers. You''ll also be within walking distance of the city centre, giving you easy access to other services and amenities. The premises are air-conditioned, providing a comfortable environment for both customers and employees, regardless of the weather conditions outside. In addition to the commercial space, this location also includes a flat and a basement. The flat offers a convenient option for living or rental use. The basement provides additional space for storage or to suit your specific business needs. This refurbished property, with its prime location and outstanding features, is a unique opportunity to establish your business in a high demand area. Don''t miss the opportunity to take advantage of this versatile and ready-to-use commercial property, come and discover all the possibilities this space has to offer! Commercial, Good Position, Facing: Southwest Views: Street. Features Air Conditioning, Air Conditioning Hot/Cold, Bar, Basement, Patio, Refurbished, Sought After Area, Tiles floor, Walking Distance to Cafés, Walking distance to rest., Walking distance to shops, Walking distance to t. centre.