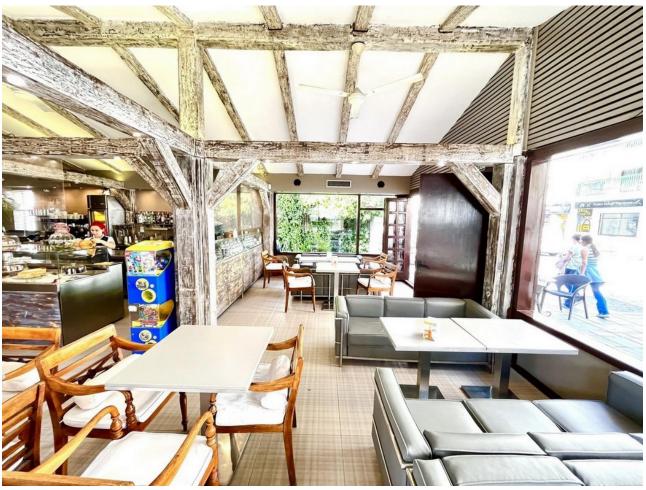

## Sales - Commercial - Fuengirola 1.596.000€

www.mibgroup.es +34 662 58 96 58 info@mibgroup.es

Ref.-ID: MIBGR4355497 Fuengirola Commercial

IBI: 1,100 EUR / year

260 m2

Investment opportunity! I present to you this recently refurbished commercial premises with a flat and basement, located in a highly sought after area. With a tiled floor, this premises offers a modern and clean look, perfect for a variety of businesses. Its strategic location gives you the advantage of being within walking distance of cafes, restaurants and shops, ensuring a constant flow of potential customers. You''ll also be within walking distance of the city centre, giving you easy access to other services and amenities. The premises are air-conditioned, providing a comfortable environment for both customers and employees, regardless of the weather conditions outside. In addition to the commercial space, this location also includes a flat and a basement. The flat offers a convenient option for living or rental use. The basement provides additional space for storage or to suit your specific business needs. This refurbished property, with its prime location and outstanding features, is a unique opportunity to establish your business in a high demand area. Don''t miss the opportunity to take advantage of this versatile and ready-to-use commercial property, come and discover all the possibilities this space has to offer! Commercial, Good Position, Facing: Southwest Views: Street. Features Air Conditioning, Air Conditioning Hot/Cold, Bar, Basement, Patio, Refurbished, Sought After Area, Tiles floor, Walking Distance to Cafés, Walking distance to rest., Walking distance to shops, Walking distance to t. centre.