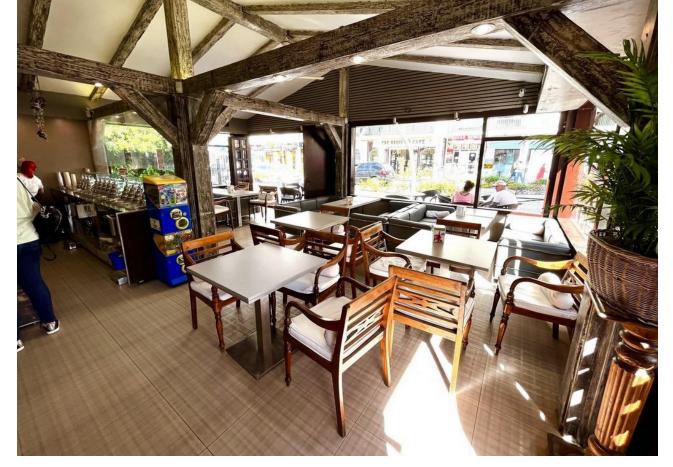

## Sales - Commercial - Fuengirola 1.596.000€

www.mibgroup.es +34 662 58 96 58 info@mibgroup.es

Ref.-ID: MIBGR4355497 Fuengirola Commercial

IBI: 1,100 EUR / year

260 m2

Investment opportunity! I present to you this recently refurbished commercial premises with a flat and basement, located in a highly sought after area. With a tiled floor, this premises offers a modern and clean look, perfect for a variety of businesses. Its strategic location gives you the advantage of being within walking distance of cafes, restaurants and shops, ensuring a constant flow of potential customers. You''ll also be within walking distance of the city centre, giving you easy access to other services and amenities. The premises are air-conditioned, providing a comfortable environment for both customers and employees, regardless of the weather conditions outside. In addition to the commercial space, this location also includes a flat and a basement. The flat offers a convenient option for living or rental use. The basement provides additional space for storage or to suit your specific business needs. This refurbished property, with its prime location and outstanding features, is a unique opportunity to establish your business in a high demand area. Don''t miss the opportunity to take advantage of this versatile and ready-to-use commercial property, come and discover all the possibilities this space has to offer! Commercial, Good Position, Facing: Southwest Views: Street. Features Air Conditioning, Air Conditioning Hot/Cold, Bar, Basement, Patio, Refurbished, Sought After Area, Tiles floor, Walking Distance to Cafés, Walking distance to rest., Walking distance to shops, Walking distance to t. centre.