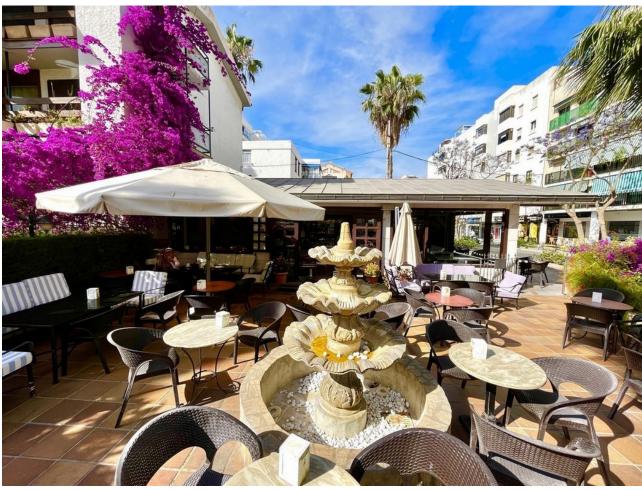

## Sales - Commercial - Fuengirola 1.596.000€

www.mibgroup.es +34 662 58 96 58 info@mibgroup.es

Ref.-ID: MIBGR4355497 Fuengirola Commercial

IBI: 1,100 EUR / year

260 m2

Investment opportunity! I present to you this recently refurbished commercial premises with a flat and basement, located in a highly sought after area. With a tiled floor, this premises offers a modern and clean look, perfect for a variety of businesses. Its strategic location gives you the advantage of being within walking distance of cafes, restaurants and shops, ensuring a constant flow of potential customers. You''ll also be within walking distance of the city centre, giving you easy access to other services and amenities. The premises are air-conditioned, providing a comfortable environment for both customers and employees, regardless of the weather conditions outside. In addition to the commercial space, this location also includes a flat and a basement. The flat offers a convenient option for living or rental use. The basement provides additional space for storage or to suit your specific business needs. This refurbished property, with its prime location and outstanding features, is a unique opportunity to establish your business in a high demand area. Don''t miss the opportunity to take advantage of this versatile and ready-to-use commercial property, come and discover all the possibilities this space has to offer! Commercial, Good Position, Facing: Southwest Views: Street. Features Air Conditioning, Air Conditioning Hot/Cold, Bar, Basement, Patio, Refurbished, Sought After Area, Tiles floor, Walking Distance to Cafés, Walking distance to rest., Walking distance to shops, Walking distance to t. centre.