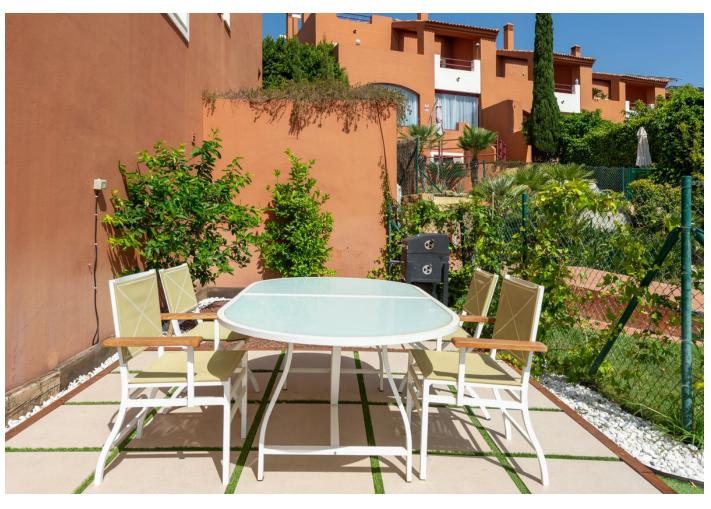

## Sales - House - Benahavís 795.000€

www.mibgroup.es +34 662 58 96 58 info@mibgroup.es

Ref.-ID: MIBGR4355617 Benahavís House

4

4

478 m2

123 m2

Stunning Modern Townhouse in Benahavis with Panoramic Views This beautifully decorated modern townhouse is situated in a secure urbanization near the golf club in Benahavis. With three communal swimming pools, a large garden, and breathtaking sea and mountain views, this townhouse offers a luxurious living experience. Spread across four floors, the main floor features a bright living/dining area with a fireplace, a fully fitted kitchen, and a guest toilet. Enjoy the views from the terrace and lower terrace with a jacuzzi and private garden. Upstairs, you'll find the master bedroom with an ensuite bathroom, along with two guest bedrooms sharing a bathroom. The top floor boasts a large private roof terrace with stunning coastal views. Downstairs, a spacious room has been converted into a private apartment with its own kitchen and bathroom The beach is less than a 10-minute drive away, while Marbella and Malaga International Airport can be reached within 15 and 45 minutes, respectively. Experience the perfect blend of modern living and natural beauty in this exceptional townhouse.

| Setting Close To Golf Urbanisation                              | Orientation<br>East                                | <b>Condition</b> Good                                                                                                                                                                                     | Pool Communal                                                                                                               |
|-----------------------------------------------------------------|----------------------------------------------------|-----------------------------------------------------------------------------------------------------------------------------------------------------------------------------------------------------------|-----------------------------------------------------------------------------------------------------------------------------|
| Climate Control  Air Conditioning  Hot A/C  Cold A/C  Fireplace | Views Sea Mountain Country Panoramic Garden Pool   | Features Covered Terrace Fitted Wardrobes Private Terrace Solarium Satellite TV WiFi Ensuite Bathroom Access for people with reduced mobility Marble Flooring Jacuzzi Double Glazing Basement Fiber Optic | Kitchen Partially Fitted                                                                                                    |
| Garden Private Easy Maintenance                                 | Security Gated Complex Electric Blinds Entry Phone | Parking  More Than One  Private                                                                                                                                                                           | <ul><li>Utilities</li><li>Electricity</li><li>Drinkable Water</li><li>Telephone</li><li>Photovoltaic solar panels</li></ul> |