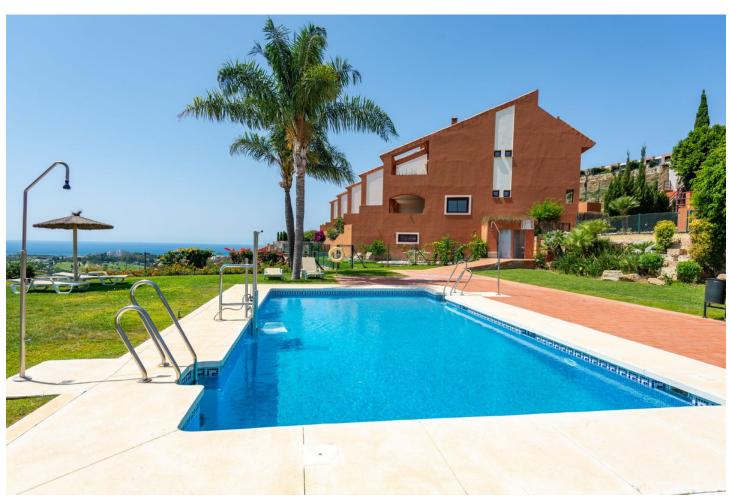

## Sales - House - Benahavís 795.000€

www.mibgroup.es +34 662 58 96 58 info@mibgroup.es

Ref.-ID: MIBGR4355617 Benahavís House

4

4

478 m2

123 m2

Stunning Modern Townhouse in Benahavis with Panoramic Views This beautifully decorated modern townhouse is situated in a secure urbanization near the golf club in Benahavis. With three communal swimming pools, a large garden, and breathtaking sea and mountain views, this townhouse offers a luxurious living experience. Spread across four floors, the main floor features a bright living/dining area with a fireplace, a fully fitted kitchen, and a guest toilet. Enjoy the views from the terrace and lower terrace with a jacuzzi and private garden. Upstairs, you'll find the master bedroom with an ensuite bathroom, along with two guest bedrooms sharing a bathroom. The top floor boasts a large private roof terrace with stunning coastal views. Downstairs, a spacious room has been converted into a private apartment with its own kitchen and bathroom The beach is less than a 10-minute drive away, while Marbella and Malaga International Airport can be reached within 15 and 45 minutes, respectively. Experience the perfect blend of modern living and natural beauty in this exceptional townhouse.

| Setting Close To Golf Urbanisation                              | Orientation<br>East                                | <b>Condition</b> Good                                                                                                                                                                                     | Pool Communal                                                                                                               |
|-----------------------------------------------------------------|----------------------------------------------------|-----------------------------------------------------------------------------------------------------------------------------------------------------------------------------------------------------------|-----------------------------------------------------------------------------------------------------------------------------|
| Climate Control  Air Conditioning  Hot A/C  Cold A/C  Fireplace | Views Sea Mountain Country Panoramic Garden Pool   | Features Covered Terrace Fitted Wardrobes Private Terrace Solarium Satellite TV WiFi Ensuite Bathroom Access for people with reduced mobility Marble Flooring Jacuzzi Double Glazing Basement Fiber Optic | Kitchen Partially Fitted                                                                                                    |
| Garden Private Easy Maintenance                                 | Security Gated Complex Electric Blinds Entry Phone | Parking  More Than One  Private                                                                                                                                                                           | <ul><li>Utilities</li><li>Electricity</li><li>Drinkable Water</li><li>Telephone</li><li>Photovoltaic solar panels</li></ul> |