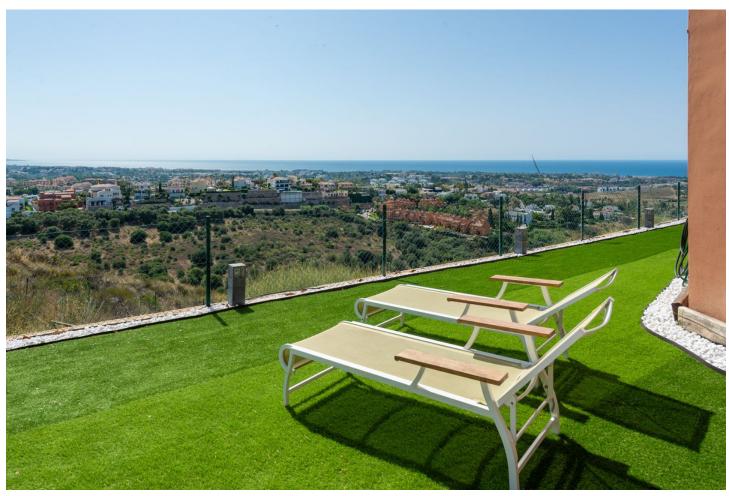

## Sales - House - Benahavís 795.000€

www.mibgroup.es +34 662 58 96 58 info@mibgroup.es

Ref.-ID: MIBGR4355617 Benahavís House

4

4

478 m2

123 m2

Stunning Modern Townhouse in Benahavis with Panoramic Views This beautifully decorated modern townhouse is situated in a secure urbanization near the golf club in Benahavis. With three communal swimming pools, a large garden, and breathtaking sea and mountain views, this townhouse offers a luxurious living experience. Spread across four floors, the main floor features a bright living/dining area with a fireplace, a fully fitted kitchen, and a guest toilet. Enjoy the views from the terrace and lower terrace with a jacuzzi and private garden. Upstairs, you'll find the master bedroom with an ensuite bathroom, along with two guest bedrooms sharing a bathroom. The top floor boasts a large private roof terrace with stunning coastal views. Downstairs, a spacious room has been converted into a private apartment with its own kitchen and bathroom The beach is less than a 10-minute drive away, while Marbella and Malaga International Airport can be reached within 15 and 45 minutes, respectively. Experience the perfect blend of modern living and natural beauty in this exceptional townhouse.

| Setting Close To Golf Urbanisation                              | Orientation<br>East                                | <b>Condition</b> Good                                                                                                                                                                                     | Pool Communal                                                                                                               |
|-----------------------------------------------------------------|----------------------------------------------------|-----------------------------------------------------------------------------------------------------------------------------------------------------------------------------------------------------------|-----------------------------------------------------------------------------------------------------------------------------|
| Climate Control  Air Conditioning  Hot A/C  Cold A/C  Fireplace | Views Sea Mountain Country Panoramic Garden Pool   | Features Covered Terrace Fitted Wardrobes Private Terrace Solarium Satellite TV WiFi Ensuite Bathroom Access for people with reduced mobility Marble Flooring Jacuzzi Double Glazing Basement Fiber Optic | Kitchen Partially Fitted                                                                                                    |
| Garden Private Easy Maintenance                                 | Security Gated Complex Electric Blinds Entry Phone | Parking  More Than One  Private                                                                                                                                                                           | <ul><li>Utilities</li><li>Electricity</li><li>Drinkable Water</li><li>Telephone</li><li>Photovoltaic solar panels</li></ul> |