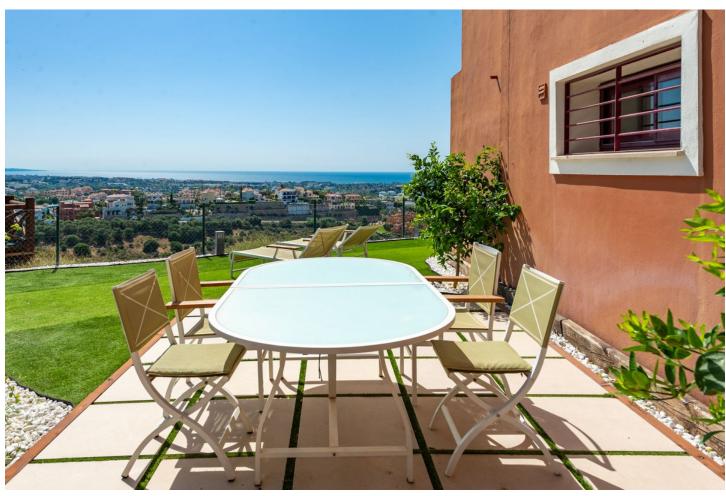

## Sales - House - Benahavís 795.000€

www.mibgroup.es +34 662 58 96 58 info@mibgroup.es

Ref.-ID: MIBGR4355617 Benahavís House

4

4

478 m2

123 m2

Stunning Modern Townhouse in Benahavis with Panoramic Views This beautifully decorated modern townhouse is situated in a secure urbanization near the golf club in Benahavis. With three communal swimming pools, a large garden, and breathtaking sea and mountain views, this townhouse offers a luxurious living experience. Spread across four floors, the main floor features a bright living/dining area with a fireplace, a fully fitted kitchen, and a guest toilet. Enjoy the views from the terrace and lower terrace with a jacuzzi and private garden. Upstairs, you'll find the master bedroom with an ensuite bathroom, along with two guest bedrooms sharing a bathroom. The top floor boasts a large private roof terrace with stunning coastal views. Downstairs, a spacious room has been converted into a private apartment with its own kitchen and bathroom The beach is less than a 10-minute drive away, while Marbella and Malaga International Airport can be reached within 15 and 45 minutes, respectively. Experience the perfect blend of modern living and natural beauty in this exceptional townhouse.

| Setting Close To Golf Urbanisation                              | Orientation<br>East                                | <b>Condition</b> Good                                                                                                                                                                                     | Pool Communal                                                                                                               |
|-----------------------------------------------------------------|----------------------------------------------------|-----------------------------------------------------------------------------------------------------------------------------------------------------------------------------------------------------------|-----------------------------------------------------------------------------------------------------------------------------|
| Climate Control  Air Conditioning  Hot A/C  Cold A/C  Fireplace | Views Sea Mountain Country Panoramic Garden Pool   | Features Covered Terrace Fitted Wardrobes Private Terrace Solarium Satellite TV WiFi Ensuite Bathroom Access for people with reduced mobility Marble Flooring Jacuzzi Double Glazing Basement Fiber Optic | Kitchen Partially Fitted                                                                                                    |
| Garden Private Easy Maintenance                                 | Security Gated Complex Electric Blinds Entry Phone | Parking  More Than One  Private                                                                                                                                                                           | <ul><li>Utilities</li><li>Electricity</li><li>Drinkable Water</li><li>Telephone</li><li>Photovoltaic solar panels</li></ul> |