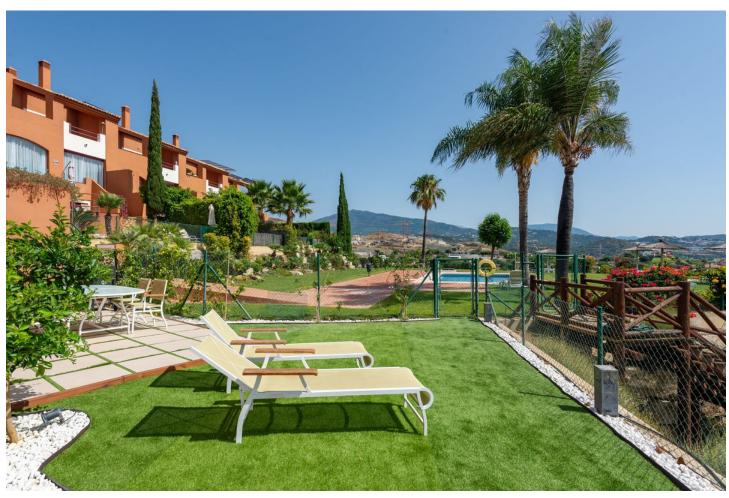

## Sales - House - Benahavís 795.000€

www.mibgroup.es +34 662 58 96 58 info@mibgroup.es

Ref.-ID: MIBGR4355617 Benahavís House

4

4

478 m2

123 m2

Stunning Modern Townhouse in Benahavis with Panoramic Views This beautifully decorated modern townhouse is situated in a secure urbanization near the golf club in Benahavis. With three communal swimming pools, a large garden, and breathtaking sea and mountain views, this townhouse offers a luxurious living experience. Spread across four floors, the main floor features a bright living/dining area with a fireplace, a fully fitted kitchen, and a guest toilet. Enjoy the views from the terrace and lower terrace with a jacuzzi and private garden. Upstairs, you'll find the master bedroom with an ensuite bathroom, along with two guest bedrooms sharing a bathroom. The top floor boasts a large private roof terrace with stunning coastal views. Downstairs, a spacious room has been converted into a private apartment with its own kitchen and bathroom The beach is less than a 10-minute drive away, while Marbella and Malaga International Airport can be reached within 15 and 45 minutes, respectively. Experience the perfect blend of modern living and natural beauty in this exceptional townhouse.

| Setting Close To Golf Urbanisation                              | Orientation<br>East                                | <b>Condition</b> Good                                                                                                                                                                                     | Pool Communal                                                                                                               |
|-----------------------------------------------------------------|----------------------------------------------------|-----------------------------------------------------------------------------------------------------------------------------------------------------------------------------------------------------------|-----------------------------------------------------------------------------------------------------------------------------|
| Climate Control  Air Conditioning  Hot A/C  Cold A/C  Fireplace | Views Sea Mountain Country Panoramic Garden Pool   | Features Covered Terrace Fitted Wardrobes Private Terrace Solarium Satellite TV WiFi Ensuite Bathroom Access for people with reduced mobility Marble Flooring Jacuzzi Double Glazing Basement Fiber Optic | Kitchen Partially Fitted                                                                                                    |
| Garden Private Easy Maintenance                                 | Security Gated Complex Electric Blinds Entry Phone | Parking  More Than One  Private                                                                                                                                                                           | <ul><li>Utilities</li><li>Electricity</li><li>Drinkable Water</li><li>Telephone</li><li>Photovoltaic solar panels</li></ul> |