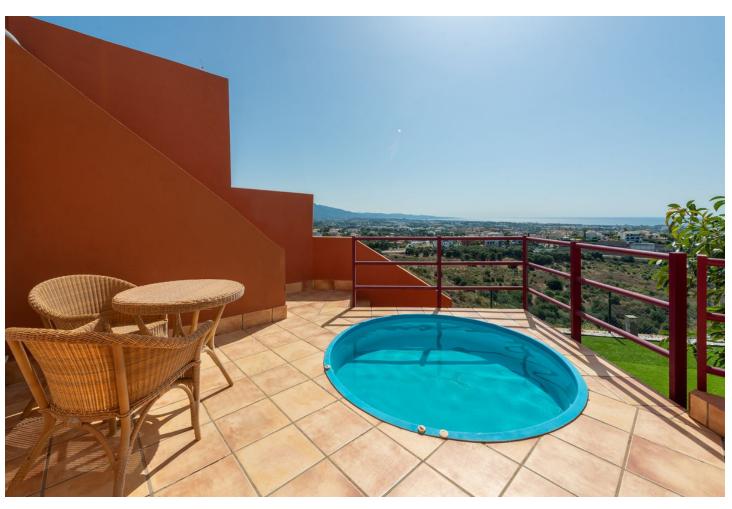

## Sales - House - Benahavís 795.000€

www.mibgroup.es +34 662 58 96 58 info@mibgroup.es

Ref.-ID: MIBGR4355617 Benahavís House

4

4

478 m2

123 m2

Stunning Modern Townhouse in Benahavis with Panoramic Views This beautifully decorated modern townhouse is situated in a secure urbanization near the golf club in Benahavis. With three communal swimming pools, a large garden, and breathtaking sea and mountain views, this townhouse offers a luxurious living experience. Spread across four floors, the main floor features a bright living/dining area with a fireplace, a fully fitted kitchen, and a guest toilet. Enjoy the views from the terrace and lower terrace with a jacuzzi and private garden. Upstairs, you'll find the master bedroom with an ensuite bathroom, along with two guest bedrooms sharing a bathroom. The top floor boasts a large private roof terrace with stunning coastal views. Downstairs, a spacious room has been converted into a private apartment with its own kitchen and bathroom The beach is less than a 10-minute drive away, while Marbella and Malaga International Airport can be reached within 15 and 45 minutes, respectively. Experience the perfect blend of modern living and natural beauty in this exceptional townhouse.