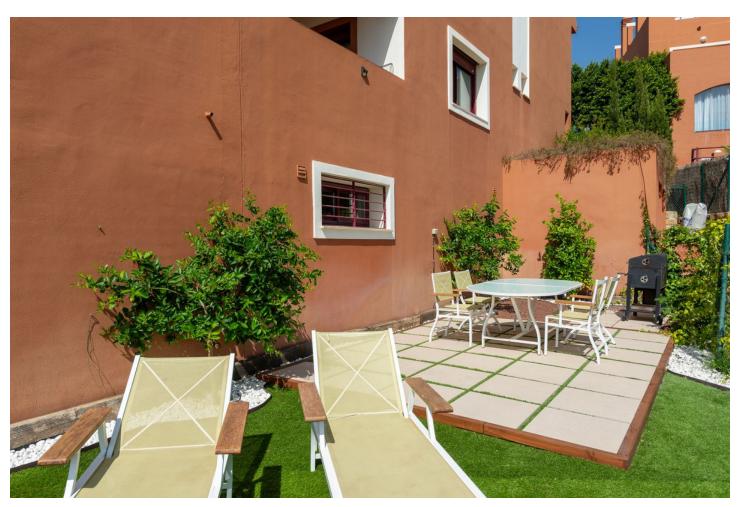

## Sales - House - Benahavís 795.000€

www.mibgroup.es +34 662 58 96 58 info@mibgroup.es

Ref.-ID: MIBGR4355617 Benahavís House

4

4

478 m2

123 m2

Stunning Modern Townhouse in Benahavis with Panoramic Views This beautifully decorated modern townhouse is situated in a secure urbanization near the golf club in Benahavis. With three communal swimming pools, a large garden, and breathtaking sea and mountain views, this townhouse offers a luxurious living experience. Spread across four floors, the main floor features a bright living/dining area with a fireplace, a fully fitted kitchen, and a guest toilet. Enjoy the views from the terrace and lower terrace with a jacuzzi and private garden. Upstairs, you'll find the master bedroom with an ensuite bathroom, along with two guest bedrooms sharing a bathroom. The top floor boasts a large private roof terrace with stunning coastal views. Downstairs, a spacious room has been converted into a private apartment with its own kitchen and bathroom The beach is less than a 10-minute drive away, while Marbella and Malaga International Airport can be reached within 15 and 45 minutes, respectively. Experience the perfect blend of modern living and natural beauty in this exceptional townhouse.

| Setting Close To Golf Urbanisation                              | Orientation<br>East                                | <b>Condition</b> Good                                                                                                                                                                                     | Pool Communal                                                                                                               |
|-----------------------------------------------------------------|----------------------------------------------------|-----------------------------------------------------------------------------------------------------------------------------------------------------------------------------------------------------------|-----------------------------------------------------------------------------------------------------------------------------|
| Climate Control  Air Conditioning  Hot A/C  Cold A/C  Fireplace | Views Sea Mountain Country Panoramic Garden Pool   | Features Covered Terrace Fitted Wardrobes Private Terrace Solarium Satellite TV WiFi Ensuite Bathroom Access for people with reduced mobility Marble Flooring Jacuzzi Double Glazing Basement Fiber Optic | Kitchen Partially Fitted                                                                                                    |
| Garden Private Easy Maintenance                                 | Security Gated Complex Electric Blinds Entry Phone | Parking  More Than One  Private                                                                                                                                                                           | <ul><li>Utilities</li><li>Electricity</li><li>Drinkable Water</li><li>Telephone</li><li>Photovoltaic solar panels</li></ul> |