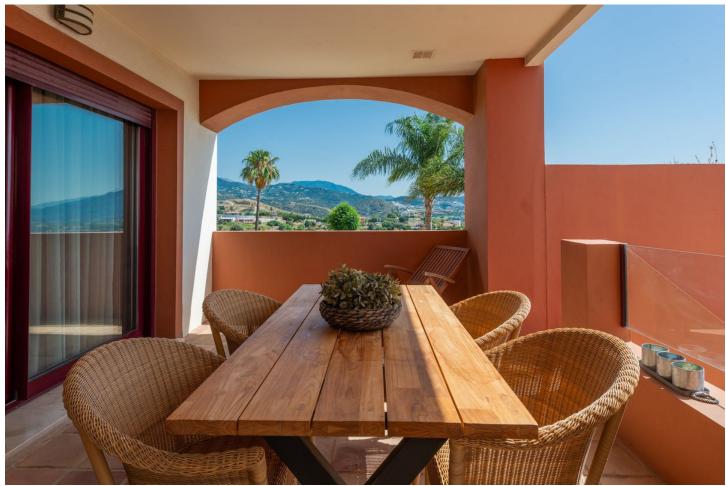

## Sales - House - Benahavís 795.000€

www.mibgroup.es +34 662 58 96 58 info@mibgroup.es

Ref.-ID: MIBGR4355617 Benahavís House

4

4

478 m2

123 m2

Stunning Modern Townhouse in Benahavis with Panoramic Views This beautifully decorated modern townhouse is situated in a secure urbanization near the golf club in Benahavis. With three communal swimming pools, a large garden, and breathtaking sea and mountain views, this townhouse offers a luxurious living experience. Spread across four floors, the main floor features a bright living/dining area with a fireplace, a fully fitted kitchen, and a guest toilet. Enjoy the views from the terrace and lower terrace with a jacuzzi and private garden. Upstairs, you'll find the master bedroom with an ensuite bathroom, along with two guest bedrooms sharing a bathroom. The top floor boasts a large private roof terrace with stunning coastal views. Downstairs, a spacious room has been converted into a private apartment with its own kitchen and bathroom The beach is less than a 10-minute drive away, while Marbella and Malaga International Airport can be reached within 15 and 45 minutes, respectively. Experience the perfect blend of modern living and natural beauty in this exceptional townhouse.