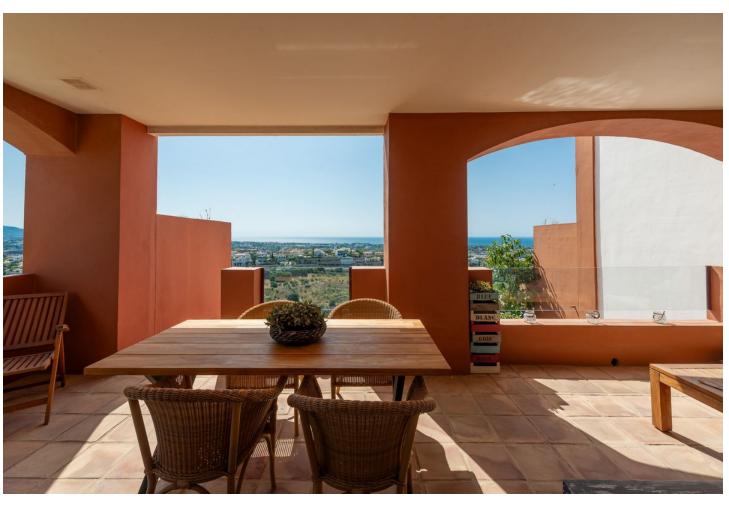

## Sales - House - Benahavís 795.000€

www.mibgroup.es +34 662 58 96 58 info@mibgroup.es

Ref.-ID: MIBGR4355617 Benahavís House

4

4

478 m2

123 m2

Stunning Modern Townhouse in Benahavis with Panoramic Views This beautifully decorated modern townhouse is situated in a secure urbanization near the golf club in Benahavis. With three communal swimming pools, a large garden, and breathtaking sea and mountain views, this townhouse offers a luxurious living experience. Spread across four floors, the main floor features a bright living/dining area with a fireplace, a fully fitted kitchen, and a guest toilet. Enjoy the views from the terrace and lower terrace with a jacuzzi and private garden. Upstairs, you'll find the master bedroom with an ensuite bathroom, along with two guest bedrooms sharing a bathroom. The top floor boasts a large private roof terrace with stunning coastal views. Downstairs, a spacious room has been converted into a private apartment with its own kitchen and bathroom The beach is less than a 10-minute drive away, while Marbella and Malaga International Airport can be reached within 15 and 45 minutes, respectively. Experience the perfect blend of modern living and natural beauty in this exceptional townhouse.