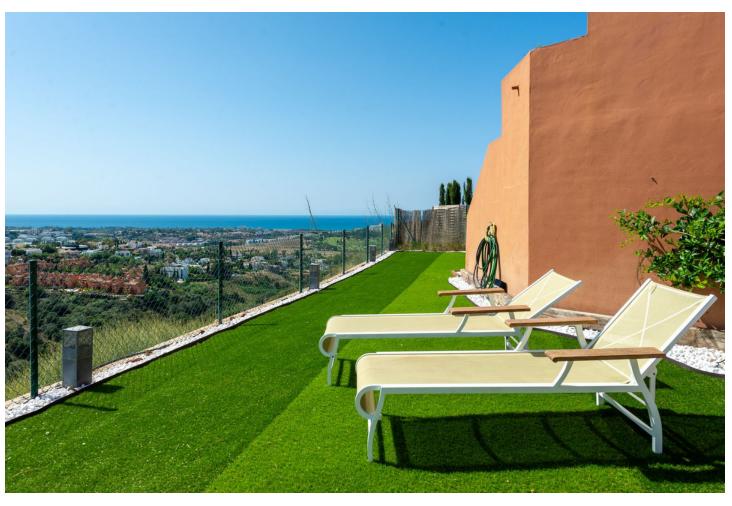

## Sales - House - Benahavís 795.000€

www.mibgroup.es +34 662 58 96 58 info@mibgroup.es

Ref.-ID: MIBGR4355617 Benahavís House

4

4

478 m2

123 m2

Stunning Modern Townhouse in Benahavis with Panoramic Views This beautifully decorated modern townhouse is situated in a secure urbanization near the golf club in Benahavis. With three communal swimming pools, a large garden, and breathtaking sea and mountain views, this townhouse offers a luxurious living experience. Spread across four floors, the main floor features a bright living/dining area with a fireplace, a fully fitted kitchen, and a guest toilet. Enjoy the views from the terrace and lower terrace with a jacuzzi and private garden. Upstairs, you'll find the master bedroom with an ensuite bathroom, along with two guest bedrooms sharing a bathroom. The top floor boasts a large private roof terrace with stunning coastal views. Downstairs, a spacious room has been converted into a private apartment with its own kitchen and bathroom The beach is less than a 10-minute drive away, while Marbella and Malaga International Airport can be reached within 15 and 45 minutes, respectively. Experience the perfect blend of modern living and natural beauty in this exceptional townhouse.

| Setting Close To Golf Urbanisation                              | Orientation<br>East                                | <b>Condition</b> Good                                                                                                                                                                                     | Pool Communal                                                                                                               |
|-----------------------------------------------------------------|----------------------------------------------------|-----------------------------------------------------------------------------------------------------------------------------------------------------------------------------------------------------------|-----------------------------------------------------------------------------------------------------------------------------|
| Climate Control  Air Conditioning  Hot A/C  Cold A/C  Fireplace | Views Sea Mountain Country Panoramic Garden Pool   | Features Covered Terrace Fitted Wardrobes Private Terrace Solarium Satellite TV WiFi Ensuite Bathroom Access for people with reduced mobility Marble Flooring Jacuzzi Double Glazing Basement Fiber Optic | Kitchen Partially Fitted                                                                                                    |
| Garden Private Easy Maintenance                                 | Security Gated Complex Electric Blinds Entry Phone | Parking  More Than One  Private                                                                                                                                                                           | <ul><li>Utilities</li><li>Electricity</li><li>Drinkable Water</li><li>Telephone</li><li>Photovoltaic solar panels</li></ul> |