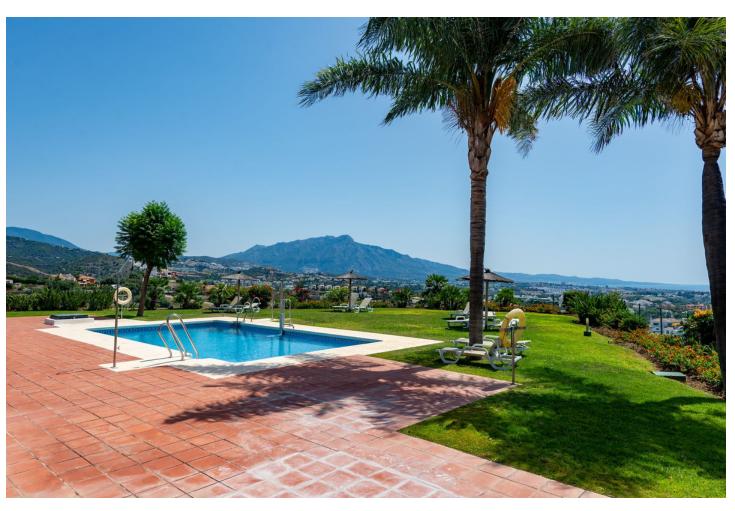

## Sales - House - Benahavís 795.000€

www.mibgroup.es +34 662 58 96 58 info@mibgroup.es

Ref.-ID: MIBGR4355617 Benahavís House

4

4

478 m2

123 m2

Stunning Modern Townhouse in Benahavis with Panoramic Views This beautifully decorated modern townhouse is situated in a secure urbanization near the golf club in Benahavis. With three communal swimming pools, a large garden, and breathtaking sea and mountain views, this townhouse offers a luxurious living experience. Spread across four floors, the main floor features a bright living/dining area with a fireplace, a fully fitted kitchen, and a guest toilet. Enjoy the views from the terrace and lower terrace with a jacuzzi and private garden. Upstairs, you'll find the master bedroom with an ensuite bathroom, along with two guest bedrooms sharing a bathroom. The top floor boasts a large private roof terrace with stunning coastal views. Downstairs, a spacious room has been converted into a private apartment with its own kitchen and bathroom The beach is less than a 10-minute drive away, while Marbella and Malaga International Airport can be reached within 15 and 45 minutes, respectively. Experience the perfect blend of modern living and natural beauty in this exceptional townhouse.