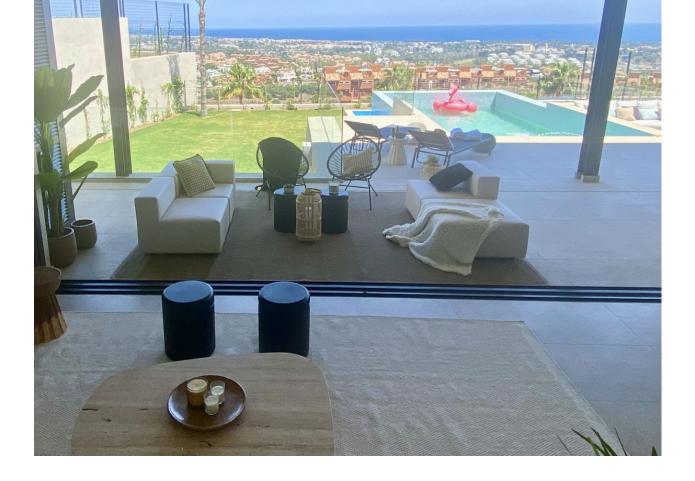

Brand new! A dream of an ultra modern and sustainable villa with panoramic views in the fastest growing area of La Algueria with several new accesses, sharing in its community of 13 villas, more than 5.000 m2 of Mediterranean gardens. With its private infinity swimming pools suspended in the air, outdoor jacuzzi for 6 people, spacious lounges, al fresco terraces, en-suite bedrooms with walnut wardrobes and bathrooms of the latest design, this is the boutique villa for lovers of tranquillity and the visual beauty that the complex offers with its day and night lights and its open views of the sea. At the same time it is only 10 minutes away from Puerto Banus and its enormous movement and only 5 minutes away from supermarkets and services. The ideal house for everyone, unique with home automation system in its 5 bedrooms and more than 240 m2 surrounded by gardens with private orchards and much more to discover to enjoy in its chill out al fresco days and nights of long summers and sunny mornings in winter. South facing and ventilated, it also offers underfloor heating, high quality finishes and top of the range appliances, to make the most demanding feel the greatest possible comfort in their moments of relaxation and enjoyment.

Category

🖌 Luxury Contemporary Pool 🗸 Private Garden

🗸 Communal Private