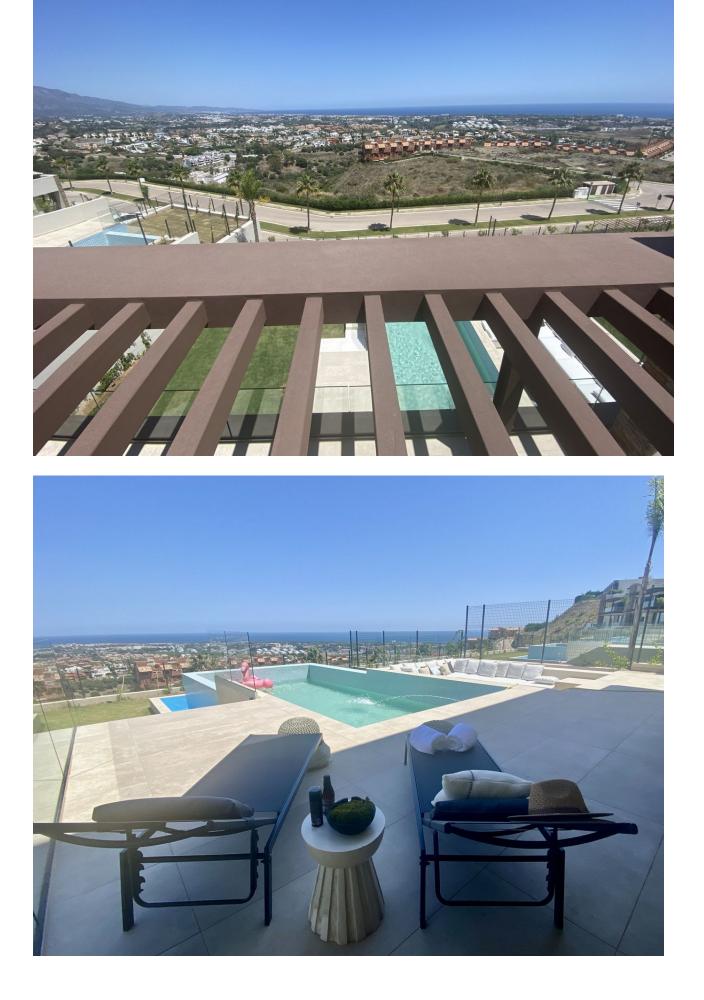

Brand new! A dream of an ultra modern and sustainable villa with panoramic views in the fastest growing area of La Algueria with several new accesses, sharing in its community of 13 villas, more than 5.000 m2 of Mediterranean gardens. With its private infinity swimming pools suspended in the air, outdoor jacuzzi for 6 people, spacious lounges, al fresco terraces, en-suite bedrooms with walnut wardrobes and bathrooms of the latest design, this is the boutique villa for lovers of tranquillity and the visual beauty that the complex offers with its day and night lights and its open views of the sea. At the same time it is only 10 minutes away from Puerto Banus and its enormous movement and only 5 minutes away from supermarkets and services. The ideal house for everyone, unique with home automation system in its 5 bedrooms and more than 240 m2 surrounded by gardens with private orchards and much more to discover to enjoy in its chill out al fresco days and nights of long summers and sunny mornings in winter. South facing and ventilated, it also offers underfloor heating, high quality finishes and top of the range appliances, to make the most demanding feel the greatest possible comfort in their moments of relaxation and enjoyment.

Category

🖌 Luxury Contemporary Pool 🗸 Private Garden

🗸 Communal Private