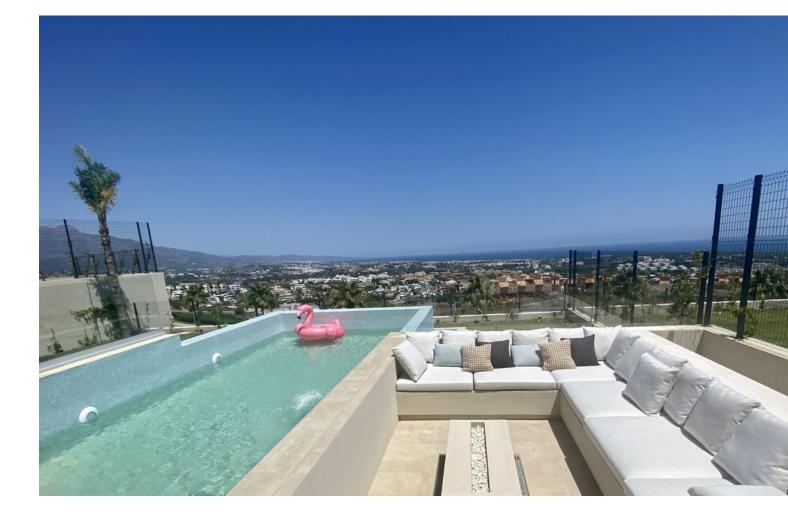

Brand new! A dream of an ultra modern and sustainable villa with panoramic views in the fastest growing area of La Algueria with several new accesses, sharing in its community of 13 villas, more than 5.000 m2 of Mediterranean gardens. With its private infinity swimming pools suspended in the air, outdoor jacuzzi for 6 people, spacious lounges, al fresco terraces, en-suite bedrooms with walnut wardrobes and bathrooms of the latest design, this is the boutique villa for lovers of tranquillity and the visual beauty that the complex offers with its day and night lights and its open views of the sea. At the same time it is only 10 minutes away from Puerto Banus and its enormous movement and only 5 minutes away from supermarkets and services. The ideal house for everyone, unique with home automation system in its 5 bedrooms and more than 240 m2 surrounded by gardens with private orchards and much more to discover to enjoy in its chill out al fresco days and nights of long summers and sunny mornings in winter. South facing and ventilated, it also offers underfloor heating, high quality finishes and top of the range appliances, to make the most demanding feel the greatest possible comfort in their moments of relaxation and enjoyment.

Category

🖌 Luxury Contemporary Pool 🗸 Private Garden

🗸 Communal Private