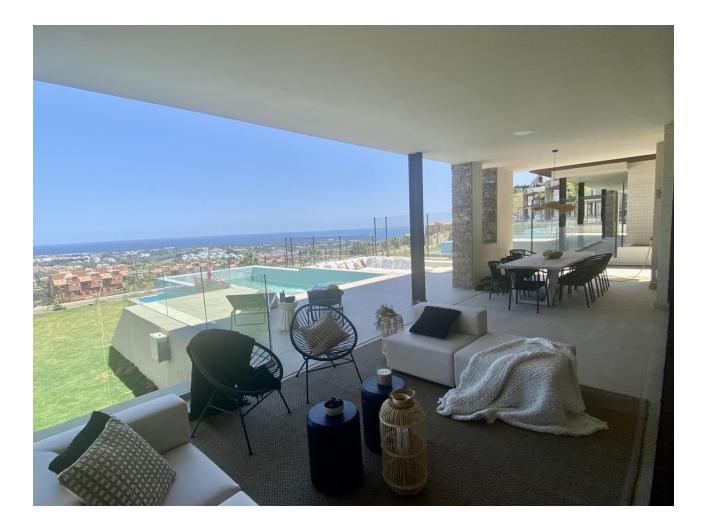

Brand new! A dream of an ultra modern and sustainable villa with panoramic views in the fastest growing area of La Algueria with several new accesses, sharing in its community of 13 villas, more than 5.000 m2 of Mediterranean gardens. With its private infinity swimming pools suspended in the air, outdoor jacuzzi for 6 people, spacious lounges, al fresco terraces, en-suite bedrooms with walnut wardrobes and bathrooms of the latest design, this is the boutique villa for lovers of tranquillity and the visual beauty that the complex offers with its day and night lights and its open views of the sea. At the same time it is only 10 minutes away from Puerto Banus and its enormous movement and only 5 minutes away from supermarkets and services. The ideal house for everyone, unique with home automation system in its 5 bedrooms and more than 240 m2 surrounded by gardens with private orchards and much more to discover to enjoy in its chill out al fresco days and nights of long summers and sunny mornings in winter. South facing and ventilated, it also offers underfloor heating, high quality finishes and top of the range appliances, to make the most demanding feel the greatest possible comfort in their moments of relaxation and enjoyment.