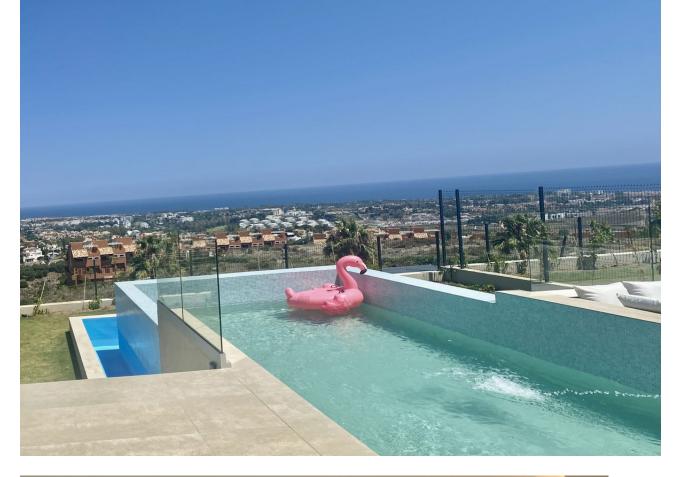

Brand new! A dream of an ultra modern and sustainable villa with panoramic views in the fastest growing area of La Algueria with several new accesses, sharing in its community of 13 villas, more than 5.000 m2 of Mediterranean gardens. With its private infinity swimming pools suspended in the air, outdoor jacuzzi for 6 people, spacious lounges, al fresco terraces, en-suite bedrooms with walnut wardrobes and bathrooms of the latest design, this is the boutique villa for lovers of tranquillity and the visual beauty that the complex offers with its day and night lights and its open views of the sea. At the same time it is only 10 minutes away from Puerto Banus and its enormous movement and only 5 minutes away from supermarkets and services. The ideal house for everyone, unique with home automation system in its 5 bedrooms and more than 240 m2 surrounded by gardens with private orchards and much more to discover to enjoy in its chill out al fresco days and nights of long summers and sunny mornings in winter. South facing and ventilated, it also offers underfloor heating, high quality finishes and top of the range appliances, to make the most demanding feel the greatest possible comfort in their moments of relaxation and enjoyment.

Category

🖌 Luxury Contemporary Pool 🗸 Private Garden

🗸 Communal Private