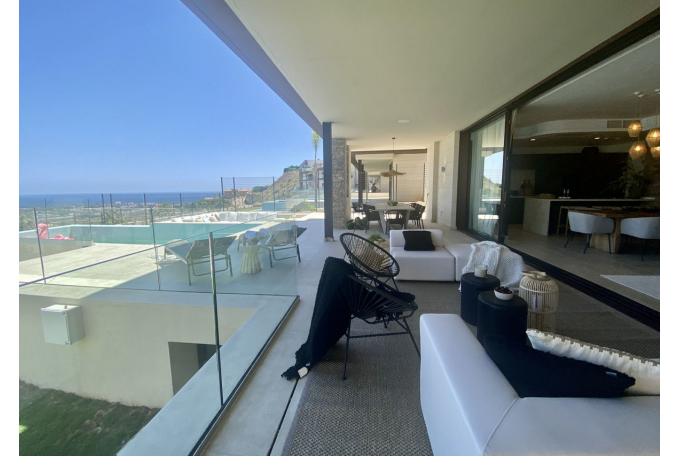

Brand new! A dream of an ultra modern and sustainable villa with panoramic views in the fastest growing area of La Algueria with several new accesses, sharing in its community of 13 villas, more than 5.000 m2 of Mediterranean gardens. With its private infinity swimming pools suspended in the air, outdoor jacuzzi for 6 people, spacious lounges, al fresco terraces, en-suite bedrooms with walnut wardrobes and bathrooms of the latest design, this is the boutique villa for lovers of tranquillity and the visual beauty that the complex offers with its day and night lights and its open views of the sea. At the same time it is only 10 minutes away from Puerto Banus and its enormous movement and only 5 minutes away from supermarkets and services. The ideal house for everyone, unique with home automation system in its 5 bedrooms and more than 240 m2 surrounded by gardens with private orchards and much more to discover to enjoy in its chill out al fresco days and nights of long summers and sunny mornings in winter. South facing and ventilated, it also offers underfloor heating, high quality finishes and top of the range appliances, to make the most demanding feel the greatest possible comfort in their moments of relaxation and enjoyment.