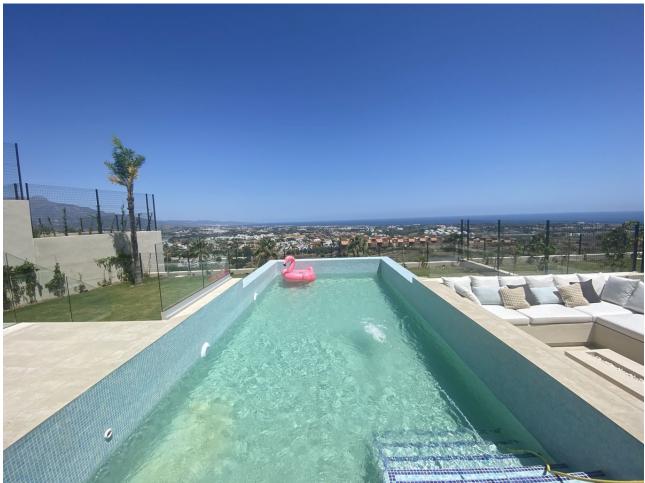

Brand new! A dream of an ultra modern and sustainable villa with panoramic views in the fastest growing area of La Algueria with several new accesses, sharing in its community of 13 villas, more than 5.000 m2 of Mediterranean gardens. With its private infinity swimming pools suspended in the air, outdoor jacuzzi for 6 people, spacious lounges, al fresco terraces, en-suite bedrooms with walnut wardrobes and bathrooms of the latest design, this is the boutique villa for lovers of tranquillity and the visual beauty that the complex offers with its day and night lights and its open views of the sea. At the same time it is only 10 minutes away from Puerto Banus and its enormous movement and only 5 minutes away from supermarkets and services. The ideal house for everyone, unique with home automation system in its 5 bedrooms and more than 240 m2 surrounded by gardens with private orchards and much more to discover to enjoy in its chill out al fresco days and nights of long summers and sunny mornings in winter. South facing and ventilated, it also offers underfloor heating, high quality finishes and top of the range appliances, to make the most demanding feel the greatest possible comfort in their moments of relaxation and enjoyment.