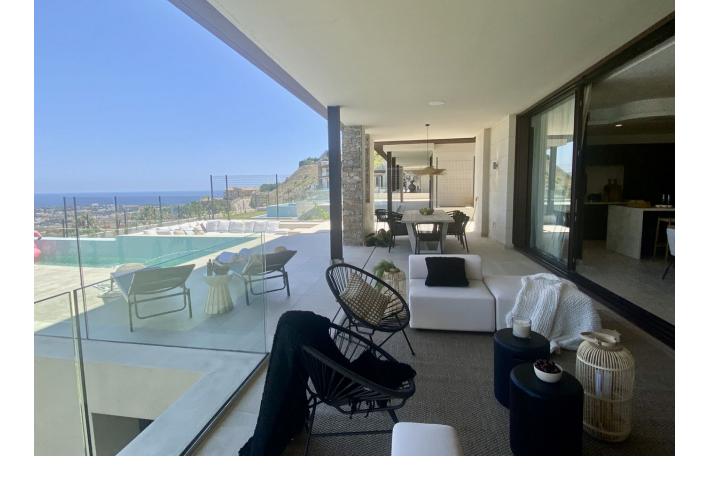

Brand new! A dream of an ultra modern and sustainable villa with panoramic views in the fastest growing area of La Algueria with several new accesses, sharing in its community of 13 villas, more than 5.000 m2 of Mediterranean gardens. With its private infinity swimming pools suspended in the air, outdoor jacuzzi for 6 people, spacious lounges, al fresco terraces, en-suite bedrooms with walnut wardrobes and bathrooms of the latest design, this is the boutique villa for lovers of tranquillity and the visual beauty that the complex offers with its day and night lights and its open views of the sea. At the same time it is only 10 minutes away from Puerto Banus and its enormous movement and only 5 minutes away from supermarkets and services. The ideal house for everyone, unique with home automation system in its 5 bedrooms and more than 240 m2 surrounded by gardens with private orchards and much more to discover to enjoy in its chill out al fresco days and nights of long summers and sunny mornings in winter. South facing and ventilated, it also offers underfloor heating, high quality finishes and top of the range appliances, to make the most demanding feel the greatest possible comfort in their moments of relaxation and enjoyment.

Category

🖌 Luxury Contemporary Pool 🗸 Private Garden

🗸 Communal Private