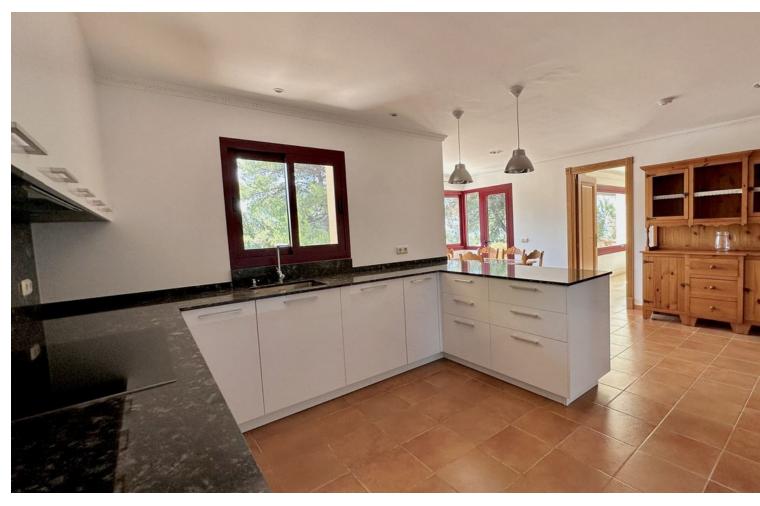

This villa is located in the prestigious and secure community of Golden Mile Marbella. with 24h security, manicured gardens, paddle courts and children's play area, within short distance to all aminities of Marbella and the beach. Very private property settled on a flat plot of almost 1500m2 with madure garden and good size swimming pool. The house offers comfotable entrance that leads to the covered garage for 2 cars plas carpor for another two. The villa is distribuited on 3 levels, on the ground floor there are, a spacious living room with the access to the cover large terrace and a garden that also leads to TV room, a guest toilet, a kitchen with utility room and pantry, a goos size master bedroom en suite. The upper floor consists of 4 bedrooms, 3 with their bathrooms, 2 bedrooms are with the access to the terrace. The Basement offers a living room with the cellar, another additional space to that could be addapted to personal tast, a toilet, billard room, a storage room, there is an access to the garden and BBQ area.