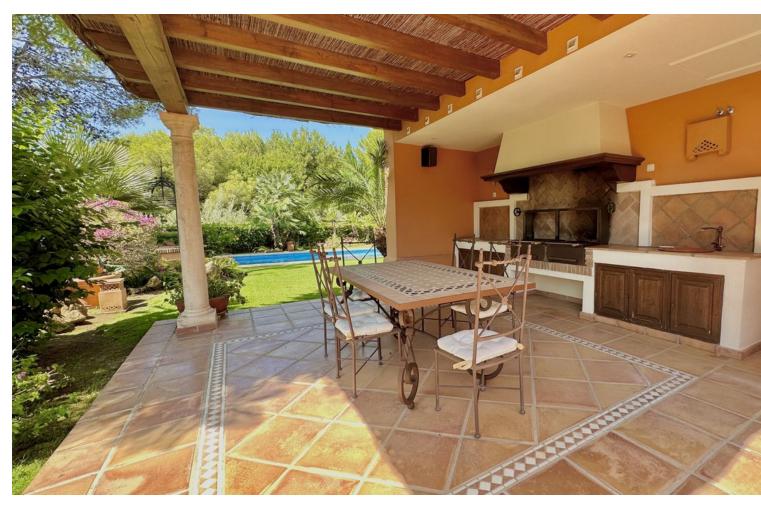

This villa is located in the prestigious and secure community of Golden Mile Marbella. with 24h security, manicured gardens, paddle courts and children's play area, within short distance to all aminities of Marbella and the beach. Very private property settled on a flat plot of almost 1500m2 with madure garden and good size swimming pool. The house offers comfotable entrance that leads to the covered garage for 2 cars plas carpor for another two. The villa is distribuited on 3 levels, on the ground floor there are, a spacious living room with the access to the cover large terrace and a garden that also leads to TV room, a guest toilet, a kitchen with utility room and pantry, a goos size master bedroom en suite. The upper floor consists of 4 bedrooms, 3 with their bathrooms, 2 bedrooms are with the access to the terrace. The Basement offers a living room with the cellar, another additional space to that could be addapted to personal tast, a toilet, billard room, a storage room, there is an access to the garden and BBQ area.