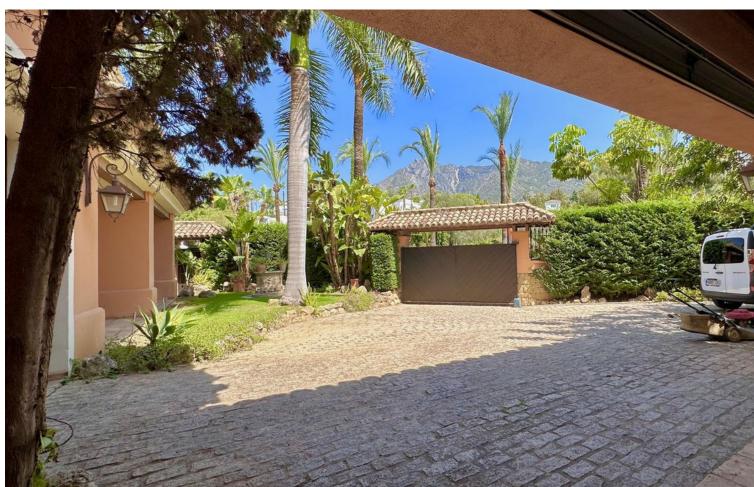

This villa is located in the prestigious and secure community of Golden Mile Marbella. with 24h security, manicured gardens, paddle courts and children's play area, within short distance to all aminities of Marbella and the beach. Very private property settled on a flat plot of almost 1500m2 with madure garden and good size swimming pool. The house offers comfotable entrance that leads to the covered garage for 2 cars plas carpor for another two. The villa is distribuited on 3 levels, on the ground floor there are, a spacious living room with the access to the cover large terrace and a garden that also leads to TV room, a guest toilet, a kitchen with utility room and pantry, a goos size master bedroom en suite. The upper floor consists of 4 bedrooms, 3 with their bathrooms, 2 bedrooms are with the access to the terrace. The Basement offers a living room with the cellar, another additional space to that could be addapted to personal tast, a toilet, billard room, a storage room, there is an access to the garden and BBQ area.