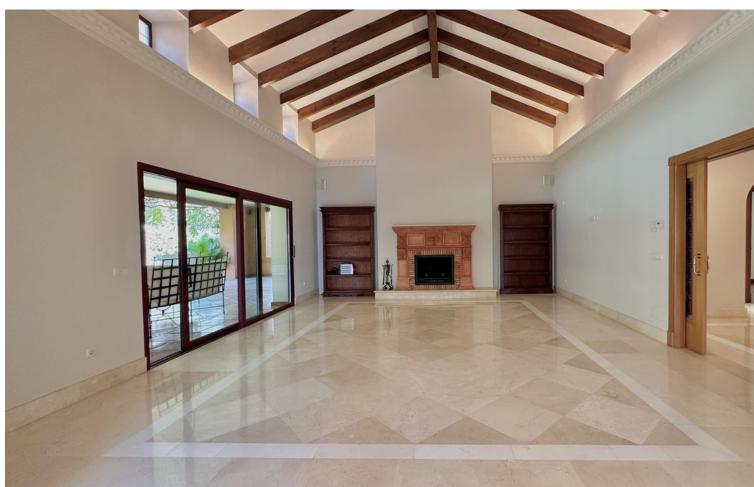

This villa is located in the prestigious and secure community of Golden Mile Marbella. with 24h security, manicured gardens, paddle courts and children's play area, within short distance to all aminities of Marbella and the beach. Very private property settled on a flat plot of almost 1500m2 with madure garden and good size swimming pool. The house offers comfotable entrance that leads to the covered garage for 2 cars plas carpor for another two. The villa is distribuited on 3 levels, on the ground floor there are, a spacious living room with the access to the cover large terrace and a garden that also leads to TV room, a guest toilet, a kitchen with utility room and pantry, a goos size master bedroom en suite. The upper floor consists of 4 bedrooms, 3 with their bathrooms, 2 bedrooms are with the access to the terrace. The Basement offers a living room with the cellar, another additional space to that could be addapted to personal tast, a toilet, billard room, a storage room, there is an access to the garden and BBQ area.