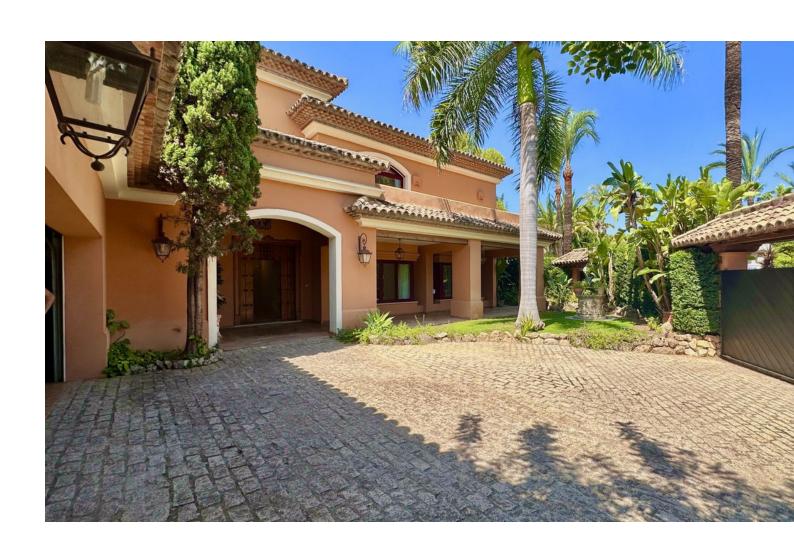

This villa is located in the prestigious and secure community of Golden Mile Marbella. with 24h security, manicured gardens, paddle courts and children's play area, within short distance to all aminities of Marbella and the beach. Very private property settled on a flat plot of almost 1500m2 with madure garden and good size swimming pool. The house offers comfotable entrance that leads to the covered garage for 2 cars plas carpor for another two. The villa is distribuited on 3 levels, on the ground floor there are, a spacious living room with the access to the cover large terrace and a garden that also leads to TV room, a guest toilet, a kitchen with utility room and pantry, a goos size master bedroom en suite. The upper floor consists of 4 bedrooms, 3 with their bathrooms, 2 bedrooms are with the access to the terrace. The Basement offers a living room with the cellar, another additional space to that could be addapted to personal tast, a toilet, billard room, a storage room, there is an access to the garden and BBQ area.