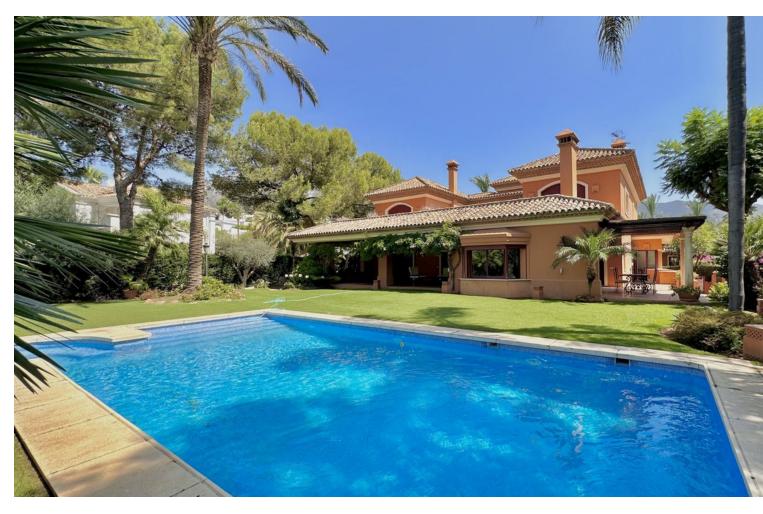

This villa is located in the prestigious and secure community of Golden Mile Marbella. with 24h security, manicured gardens, paddle courts and children's play area, within short distance to all aminities of Marbella and the beach. Very private property settled on a flat plot of almost 1500m2 with madure garden and good size swimming pool. The house offers comfotable entrance that leads to the covered garage for 2 cars plas carpor for another two. The villa is distribuited on 3 levels, on the ground floor there are, a spacious living room with the access to the cover large terrace and a garden that also leads to TV room, a guest toilet, a kitchen with utility room and pantry, a goos size master bedroom en suite. The upper floor consists of 4 bedrooms, 3 with their bathrooms, 2 bedrooms are with the access to the terrace. The Basement offers a living room with the cellar, another additional space to that could be addapted to personal tast, a toilet, billard room, a storage room, there is an access to the garden and BBQ area.