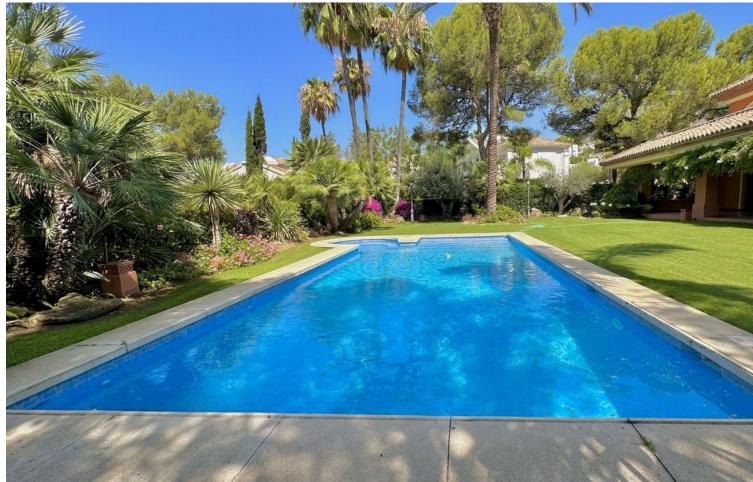

This villa is located in the prestigious and secure community of Golden Mile Marbella. with 24h security, manicured gardens, paddle courts and children's play area, within short distance to all aminities of Marbella and the beach. Very private property settled on a flat plot of almost 1500m2 with madure garden and good size swimming pool. The house offers comfotable entrance that leads to the covered garage for 2 cars plas carpor for another two. The villa is distribuited on 3 levels, on the ground floor there are, a spacious living room with the access to the cover large terrace and a garden that also leads to TV room, a guest toilet, a kitchen with utility room and pantry, a goos size master bedroom en suite. The upper floor consists of 4 bedrooms, 3 with their bathrooms, 2 bedrooms are with the access to the terrace. The Basement offers a living room with the cellar, another additional space to that could be addapted to personal tast, a toilet, billard room, a storage room, there is an access to the garden and BBQ area.