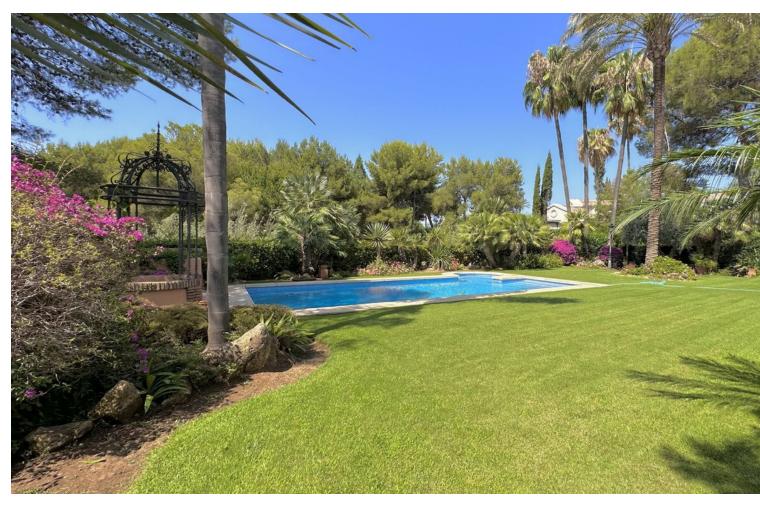

This villa is located in the prestigious and secure community of Golden Mile Marbella. with 24h security, manicured gardens, paddle courts and children's play area, within short distance to all aminities of Marbella and the beach. Very private property settled on a flat plot of almost 1500m2 with madure garden and good size swimming pool. The house offers comfotable entrance that leads to the covered garage for 2 cars plas carpor for another two. The villa is distribuited on 3 levels, on the ground floor there are, a spacious living room with the access to the cover large terrace and a garden that also leads to TV room, a guest toilet, a kitchen with utility room and pantry, a goos size master bedroom en suite. The upper floor consists of 4 bedrooms, 3 with their bathrooms, 2 bedrooms are with the access to the terrace. The Basement offers a living room with the cellar, another additional space to that could be addapted to personal tast, a toilet, billard room, a storage room, there is an access to the garden and BBQ area.