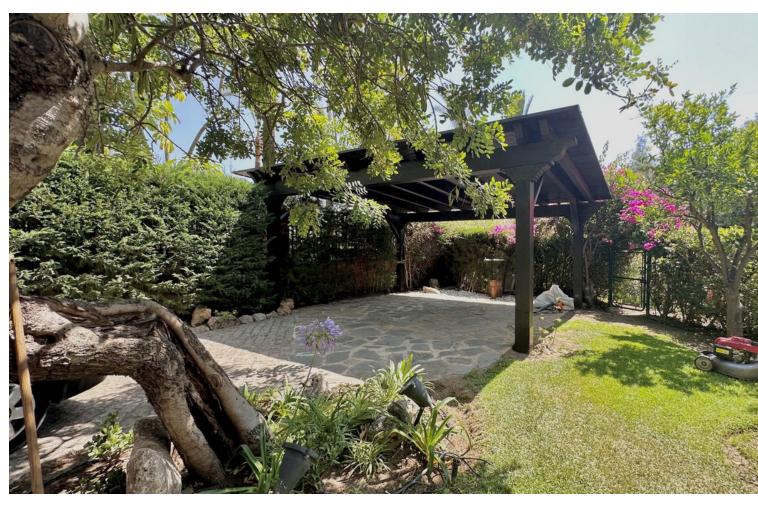

This villa is located in the prestigious and secure community of Golden Mile Marbella. with 24h security, manicured gardens, paddle courts and children's play area, within short distance to all aminities of Marbella and the beach. Very private property settled on a flat plot of almost 1500m2 with madure garden and good size swimming pool. The house offers comfotable entrance that leads to the covered garage for 2 cars plas carpor for another two. The villa is distribuited on 3 levels, on the ground floor there are, a spacious living room with the access to the cover large terrace and a garden that also leads to TV room, a guest toilet, a kitchen with utility room and pantry, a goos size master bedroom en suite. The upper floor consists of 4 bedrooms, 3 with their bathrooms, 2 bedrooms are with the access to the terrace. The Basement offers a living room with the cellar, another additional space to that could be addapted to personal tast, a toilet, billard room, a storage room, there is an access to the garden and BBQ area.