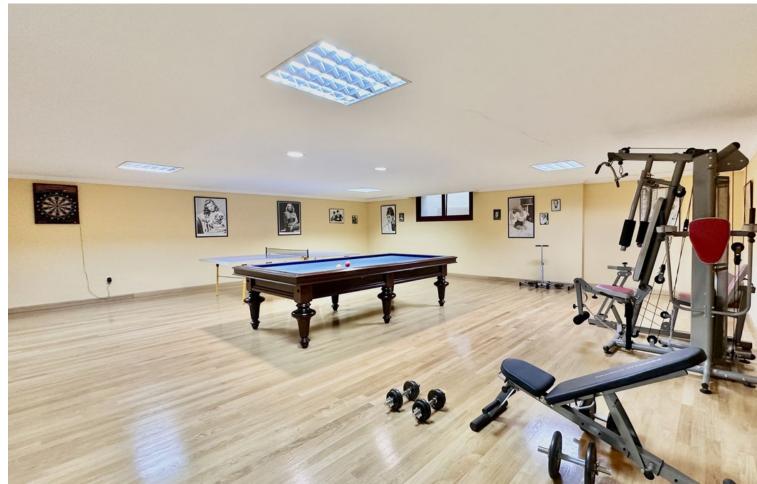

This villa is located in the prestigious and secure community of Golden Mile Marbella. with 24h security, manicured gardens, paddle courts and children's play area, within short distance to all aminities of Marbella and the beach. Very private property settled on a flat plot of almost 1500m2 with madure garden and good size swimming pool. The house offers comfotable entrance that leads to the covered garage for 2 cars plas carpor for another two. The villa is distribuited on 3 levels, on the ground floor there are, a spacious living room with the access to the cover large terrace and a garden that also leads to TV room, a guest toilet, a kitchen with utility room and pantry, a goos size master bedroom en suite. The upper floor consists of 4 bedrooms, 3 with their bathrooms, 2 bedrooms are with the access to the terrace. The Basement offers a living room with the cellar, another additional space to that could be addapted to personal tast, a toilet, billard room, a storage room, there is an access to the garden and BBQ area.