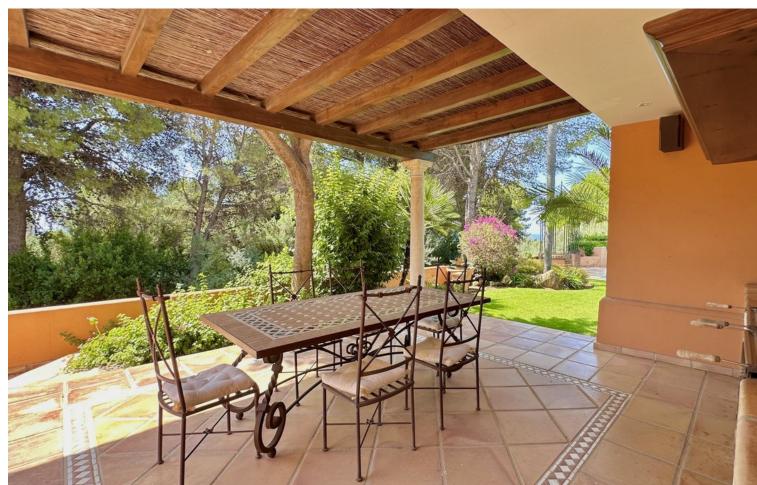

This villa is located in the prestigious and secure community of Golden Mile Marbella. with 24h security, manicured gardens, paddle courts and children's play area, within short distance to all aminities of Marbella and the beach. Very private property settled on a flat plot of almost 1500m2 with madure garden and good size swimming pool. The house offers comfotable entrance that leads to the covered garage for 2 cars plas carpor for another two. The villa is distribuited on 3 levels, on the ground floor there are, a spacious living room with the access to the cover large terrace and a garden that also leads to TV room, a guest toilet, a kitchen with utility room and pantry, a goos size master bedroom en suite. The upper floor consists of 4 bedrooms, 3 with their bathrooms, 2 bedrooms are with the access to the terrace. The Basement offers a living room with the cellar, another additional space to that could be addapted to personal tast, a toilet, billard room, a storage room, there is an access to the garden and BBQ area.