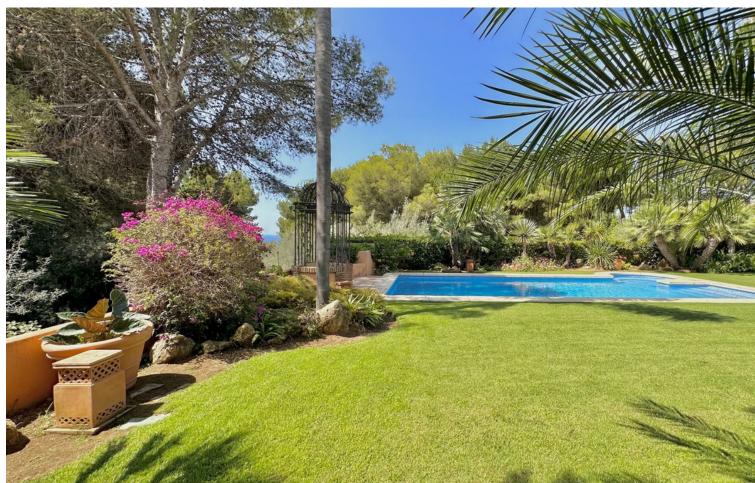

This villa is located in the prestigious and secure community of Golden Mile Marbella. with 24h security, manicured gardens, paddle courts and children's play area, within short distance to all aminities of Marbella and the beach. Very private property settled on a flat plot of almost 1500m2 with madure garden and good size swimming pool. The house offers comfotable entrance that leads to the covered garage for 2 cars plas carpor for another two. The villa is distribuited on 3 levels, on the ground floor there are, a spacious living room with the access to the cover large terrace and a garden that also leads to TV room, a guest toilet, a kitchen with utility room and pantry, a goos size master bedroom en suite. The upper floor consists of 4 bedrooms, 3 with their bathrooms, 2 bedrooms are with the access to the terrace. The Basement offers a living room with the cellar, another additional space to that could be addapted to personal tast, a toilet, billard room, a storage room, there is an access to the garden and BBQ area.