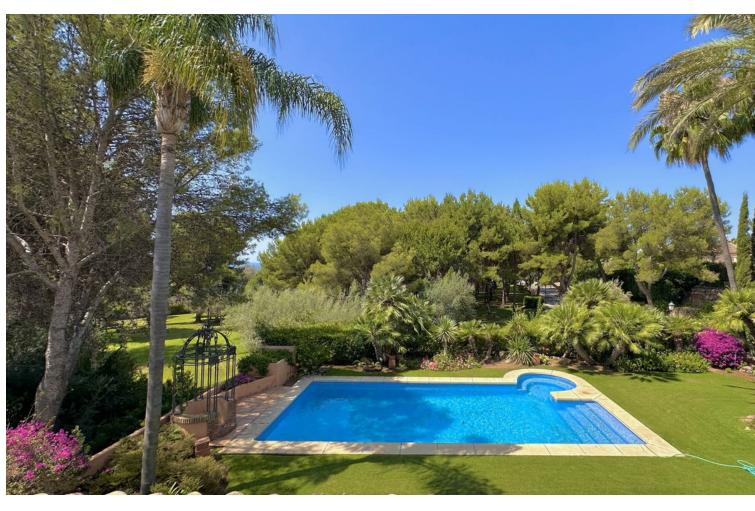

This villa is located in the prestigious and secure community of Golden Mile Marbella. with 24h security, manicured gardens, paddle courts and children's play area, within short distance to all aminities of Marbella and the beach. Very private property settled on a flat plot of almost 1500m2 with madure garden and good size swimming pool. The house offers comfotable entrance that leads to the covered garage for 2 cars plas carpor for another two. The villa is distribuited on 3 levels, on the ground floor there are, a spacious living room with the access to the cover large terrace and a garden that also leads to TV room, a guest toilet, a kitchen with utility room and pantry, a goos size master bedroom en suite. The upper floor consists of 4 bedrooms, 3 with their bathrooms, 2 bedrooms are with the access to the terrace. The Basement offers a living room with the cellar, another additional space to that could be addapted to personal tast, a toilet, billard room, a storage room, there is an access to the garden and BBQ area.