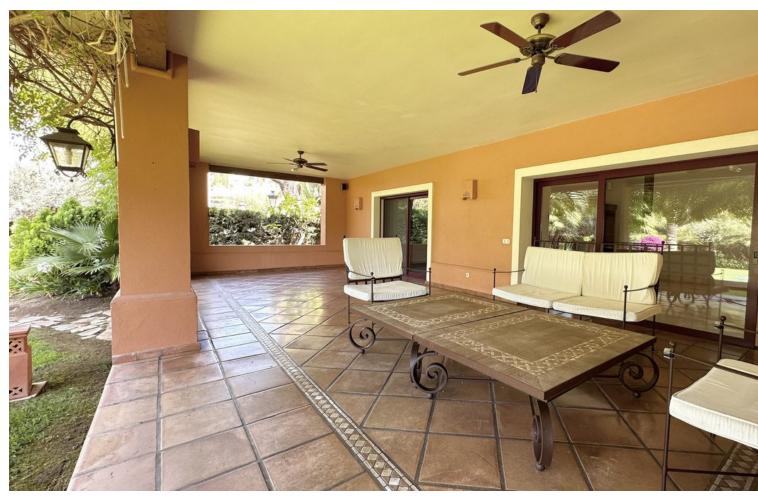

This villa is located in the prestigious and secure community of Golden Mile Marbella. with 24h security, manicured gardens, paddle courts and children's play area, within short distance to all aminities of Marbella and the beach. Very private property settled on a flat plot of almost 1500m2 with madure garden and good size swimming pool. The house offers comfotable entrance that leads to the covered garage for 2 cars plas carpor for another two. The villa is distribuited on 3 levels, on the ground floor there are, a spacious living room with the access to the cover large terrace and a garden that also leads to TV room, a guest toilet, a kitchen with utility room and pantry, a goos size master bedroom en suite. The upper floor consists of 4 bedrooms, 3 with their bathrooms, 2 bedrooms are with the access to the terrace. The Basement offers a living room with the cellar, another additional space to that could be addapted to personal tast, a toilet, billard room, a storage room, there is an access to the garden and BBQ area.