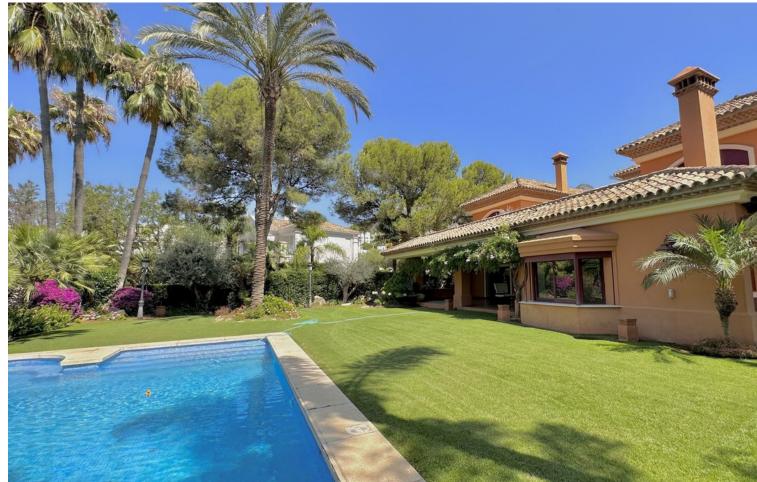

This villa is located in the prestigious and secure community of Golden Mile Marbella. with 24h security, manicured gardens, paddle courts and children's play area, within short distance to all aminities of Marbella and the beach. Very private property settled on a flat plot of almost 1500m2 with madure garden and good size swimming pool. The house offers comfotable entrance that leads to the covered garage for 2 cars plas carpor for another two. The villa is distribuited on 3 levels, on the ground floor there are, a spacious living room with the access to the cover large terrace and a garden that also leads to TV room, a guest toilet, a kitchen with utility room and pantry, a goos size master bedroom en suite. The upper floor consists of 4 bedrooms, 3 with their bathrooms, 2 bedrooms are with the access to the terrace. The Basement offers a living room with the cellar, another additional space to that could be addapted to personal tast, a toilet, billard room, a storage room, there is an access to the garden and BBQ area.