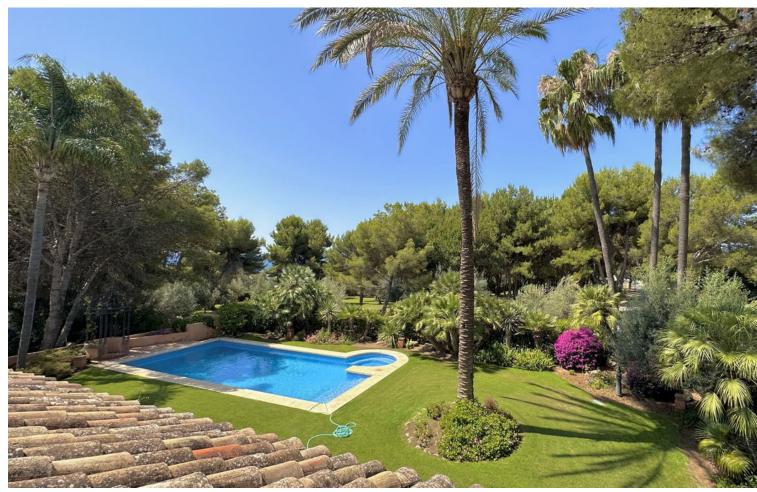

This villa is located in the prestigious and secure community of Golden Mile Marbella. with 24h security, manicured gardens, paddle courts and children's play area, within short distance to all aminities of Marbella and the beach. Very private property settled on a flat plot of almost 1500m2 with madure garden and good size swimming pool. The house offers comfotable entrance that leads to the covered garage for 2 cars plas carpor for another two. The villa is distribuited on 3 levels, on the ground floor there are, a spacious living room with the access to the cover large terrace and a garden that also leads to TV room, a guest toilet, a kitchen with utility room and pantry, a goos size master bedroom en suite. The upper floor consists of 4 bedrooms, 3 with their bathrooms, 2 bedrooms are with the access to the terrace. The Basement offers a living room with the cellar, another additional space to that could be addapted to personal tast, a toilet, billard room, a storage room, there is an access to the garden and BBQ area.