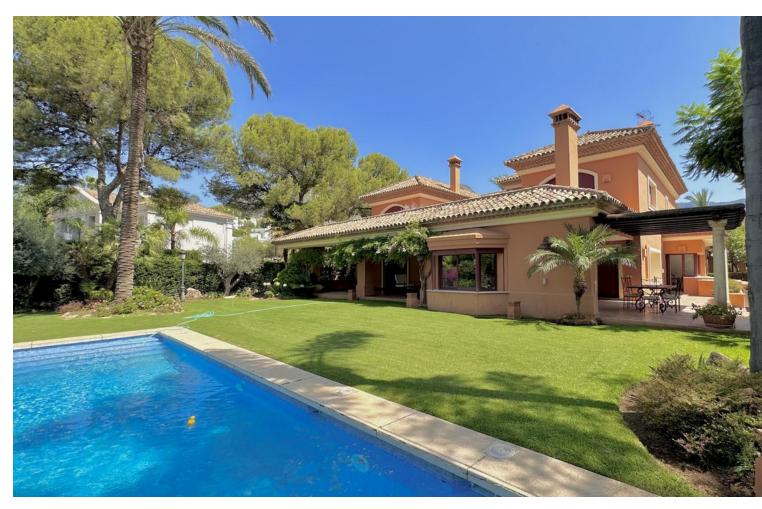

This villa is located in the prestigious and secure community of Golden Mile Marbella. with 24h security, manicured gardens, paddle courts and children's play area, within short distance to all aminities of Marbella and the beach. Very private property settled on a flat plot of almost 1500m2 with madure garden and good size swimming pool. The house offers comfotable entrance that leads to the covered garage for 2 cars plas carpor for another two. The villa is distribuited on 3 levels, on the ground floor there are, a spacious living room with the access to the cover large terrace and a garden that also leads to TV room, a guest toilet, a kitchen with utility room and pantry, a goos size master bedroom en suite. The upper floor consists of 4 bedrooms, 3 with their bathrooms, 2 bedrooms are with the access to the terrace. The Basement offers a living room with the cellar, another additional space to that could be addapted to personal tast, a toilet, billard room, a storage room, there is an access to the garden and BBQ area.