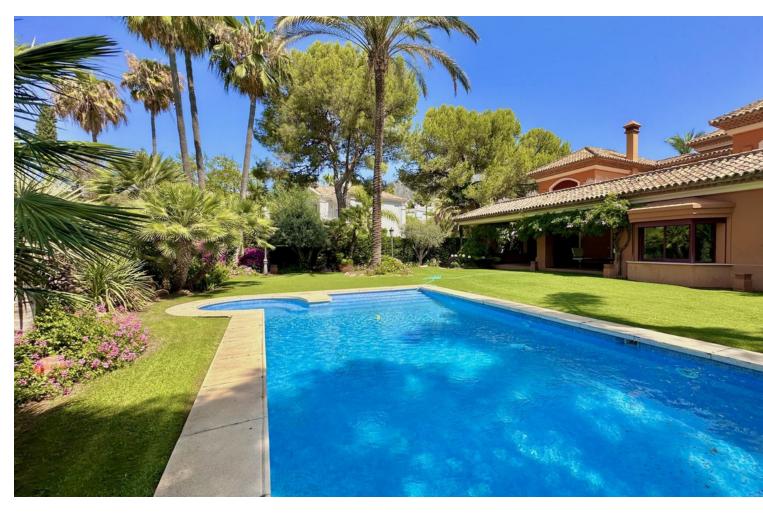

This villa is located in the prestigious and secure community of Golden Mile Marbella. with 24h security, manicured gardens, paddle courts and children's play area, within short distance to all aminities of Marbella and the beach. Very private property settled on a flat plot of almost 1500m2 with madure garden and good size swimming pool. The house offers comfotable entrance that leads to the covered garage for 2 cars plas carpor for another two. The villa is distribuited on 3 levels, on the ground floor there are, a spacious living room with the access to the cover large terrace and a garden that also leads to TV room, a guest toilet, a kitchen with utility room and pantry, a goos size master bedroom en suite. The upper floor consists of 4 bedrooms, 3 with their bathrooms, 2 bedrooms are with the access to the terrace. The Basement offers a living room with the cellar, another additional space to that could be addapted to personal tast, a toilet, billard room, a storage room, there is an access to the garden and BBQ area.