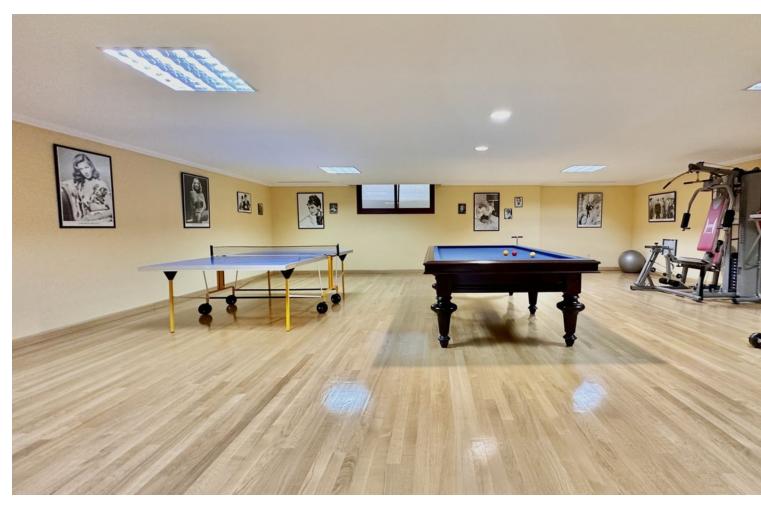

This villa is located in the prestigious and secure community of Golden Mile Marbella. with 24h security, manicured gardens, paddle courts and children's play area, within short distance to all aminities of Marbella and the beach. Very private property settled on a flat plot of almost 1500m2 with madure garden and good size swimming pool. The house offers comfotable entrance that leads to the covered garage for 2 cars plas carpor for another two. The villa is distribuited on 3 levels, on the ground floor there are, a spacious living room with the access to the cover large terrace and a garden that also leads to TV room, a guest toilet, a kitchen with utility room and pantry, a goos size master bedroom en suite. The upper floor consists of 4 bedrooms, 3 with their bathrooms, 2 bedrooms are with the access to the terrace. The Basement offers a living room with the cellar, another additional space to that could be addapted to personal tast, a toilet, billard room, a storage room, there is an access to the garden and BBQ area.