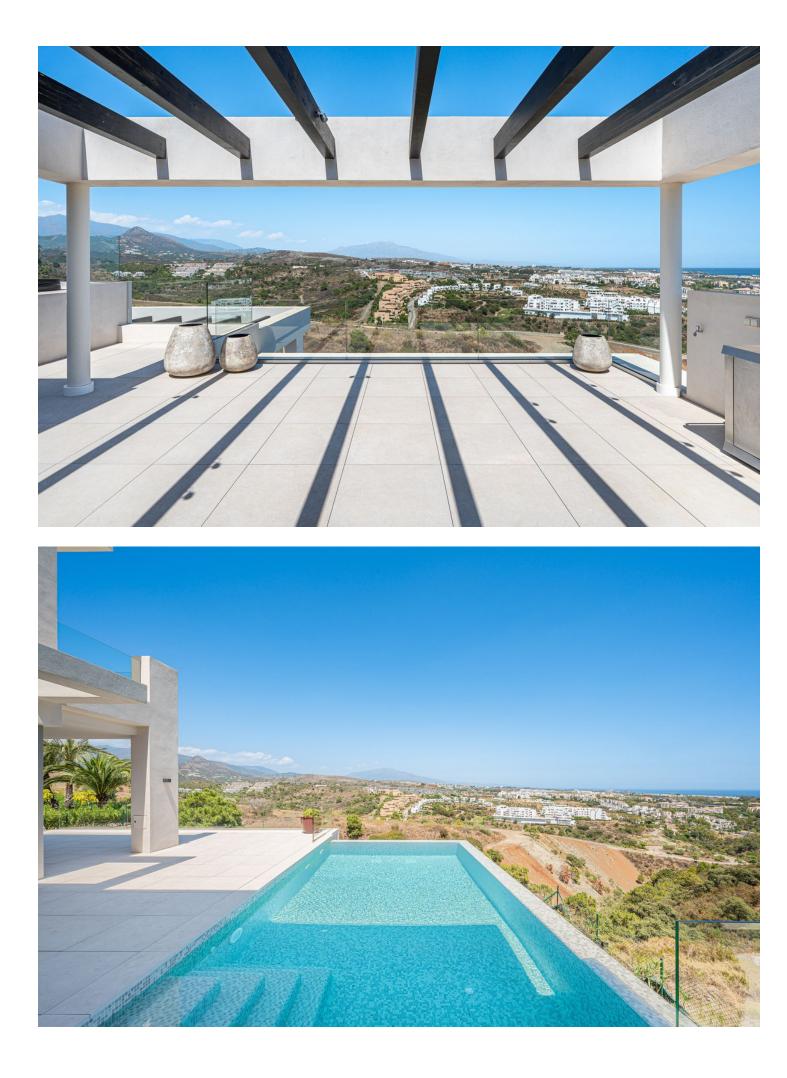

586 m2

1016 m2

Awe-Inspiring Sea-View Villa: Selwo's Finest on the New Golden Mile, Estepona Discover an extraordinary villa in partnership with the renowned Piet Boon studio, experts in creating impeccably balanced designs for interiors and exteriors. This exceptional residence is a unique masterpiece, perched atop an elevated vantage point, offering unparalleled sea views, a verdant landscape, and an enviable sense of seclusion. Upon entry to the villa's top floor, you'll find an expansive outdoor kitchen made of stainless steel and a relaxing jacuzzi. Ascend to the second floor using the staircase or the convenient lift, where three luxurious bedroom suites await. Notably, the primary suite boasts a 40m2 private terrace, a standalone bathtub, and a spacious walk-through closet. Each bedroom affords mesmerising sea views that evoke tranquillity and charm. The first floor unveils a central dining area seamlessly integrated with a chic kitchen and a stylish island. A cosy fireplace graces the living room, which extends to a sprawling outdoor terrace measuring 90m2, offering a stunning infinity pool that gazes over the azure expanse of the Mediterranean Sea. The ground floor features two generously proportioned bedroom suites, including a second primary bedroom. This level presents a wellappointed TV room, a fully equipped bar featuring two large wine coolers, a utility area, and a convenient laundry room, ensuring practicality and comfort. Nestled ideally within Selwo on the New Golden Mile, this villa enjoys a strategic location that places every convenience within reach. Just a short 10-minute drive unveils the upscale allure of Puerto Banus, with its high-end boutiques, vibrant nightlife, and cinema. The coveted enclave of Marbella beckons, a mere 15 minutes away, while the charming Old Town of Estepona is a brief, less than 10-minute journey, showcasing its rich