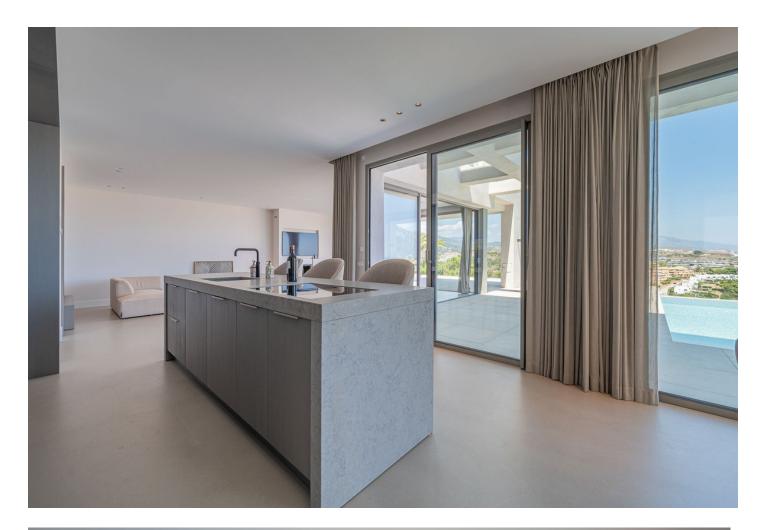

586 m2

1016 m2

Awe-Inspiring Sea-View Villa: Selwo's Finest on the New Golden Mile, Estepona Discover an extraordinary villa in partnership with the renowned Piet Boon studio, experts in creating impeccably balanced designs for interiors and exteriors. This exceptional residence is a unique masterpiece, perched atop an elevated vantage point, offering unparalleled sea views, a verdant landscape, and an enviable sense of seclusion. Upon entry to the villa's top floor, you'll find an expansive outdoor kitchen made of stainless steel and a relaxing jacuzzi. Ascend to the second floor using the staircase or the convenient lift, where three luxurious bedroom suites await. Notably, the primary suite boasts a 40m2 private terrace, a standalone bathtub, and a spacious walk-through closet. Each bedroom affords mesmerising sea views that evoke tranquillity and charm. The first floor unveils a central dining area seamlessly integrated with a chic kitchen and a stylish island. A cosy fireplace graces the living room, which extends to a sprawling outdoor terrace measuring 90m2, offering a stunning infinity pool that gazes over the azure expanse of the Mediterranean Sea. The ground floor features two generously proportioned bedroom suites, including a second primary bedroom. This level presents a wellappointed TV room, a fully equipped bar featuring two large wine coolers, a utility area, and a convenient laundry room, ensuring practicality and comfort. Nestled ideally within Selwo on the New Golden Mile, this villa enjoys a strategic location that places every convenience within reach. Just a short 10-minute drive unveils the upscale allure of Puerto Banus, with its high-end boutiques, vibrant nightlife, and cinema. The coveted enclave of Marbella beckons, a mere 15 minutes away, while the charming Old Town of Estepona is a brief, less than 10-minute journey, showcasing its rich