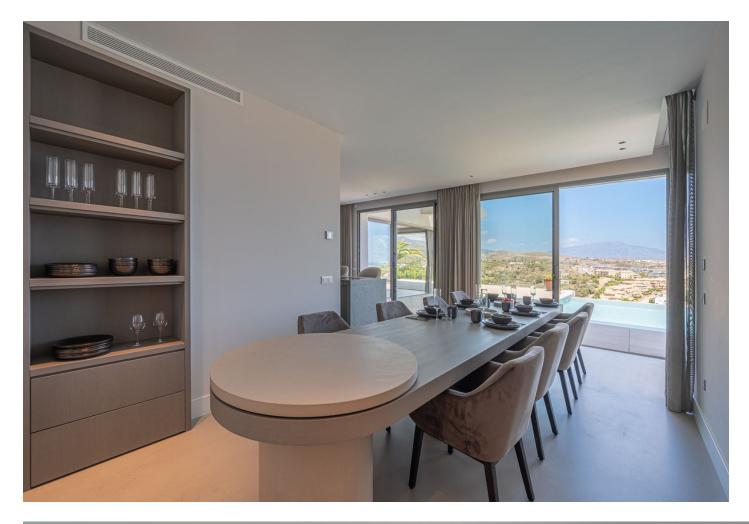

586 m2

1016 m2

Awe-Inspiring Sea-View Villa: Selwo's Finest on the New Golden Mile, Estepona Discover an extraordinary villa in partnership with the renowned Piet Boon studio, experts in creating impeccably balanced designs for interiors and exteriors. This exceptional residence is a unique masterpiece, perched atop an elevated vantage point, offering unparalleled sea views, a verdant landscape, and an enviable sense of seclusion. Upon entry to the villa's top floor, you'll find an expansive outdoor kitchen made of stainless steel and a relaxing jacuzzi. Ascend to the second floor using the staircase or the convenient lift, where three luxurious bedroom suites await. Notably, the primary suite boasts a 40m2 private terrace, a standalone bathtub, and a spacious walk-through closet. Each bedroom affords mesmerising sea views that evoke tranquillity and charm. The first floor unveils a central dining area seamlessly integrated with a chic kitchen and a stylish island. A cosy fireplace graces the living room, which extends to a sprawling outdoor terrace measuring 90m2, offering a stunning infinity pool that gazes over the azure expanse of the Mediterranean Sea. The ground floor features two generously proportioned bedroom suites, including a second primary bedroom. This level presents a wellappointed TV room, a fully equipped bar featuring two large wine coolers, a utility area, and a convenient laundry room, ensuring practicality and comfort. Nestled ideally within Selwo on the New Golden Mile, this villa enjoys a strategic location that places every convenience within reach. Just a short 10-minute drive unveils the upscale allure of Puerto Banus, with its high-end boutiques, vibrant nightlife, and cinema. The coveted enclave of Marbella beckons, a mere 15 minutes away, while the charming Old Town of Estepona is a brief, less than 10-minute journey, showcasing its rich