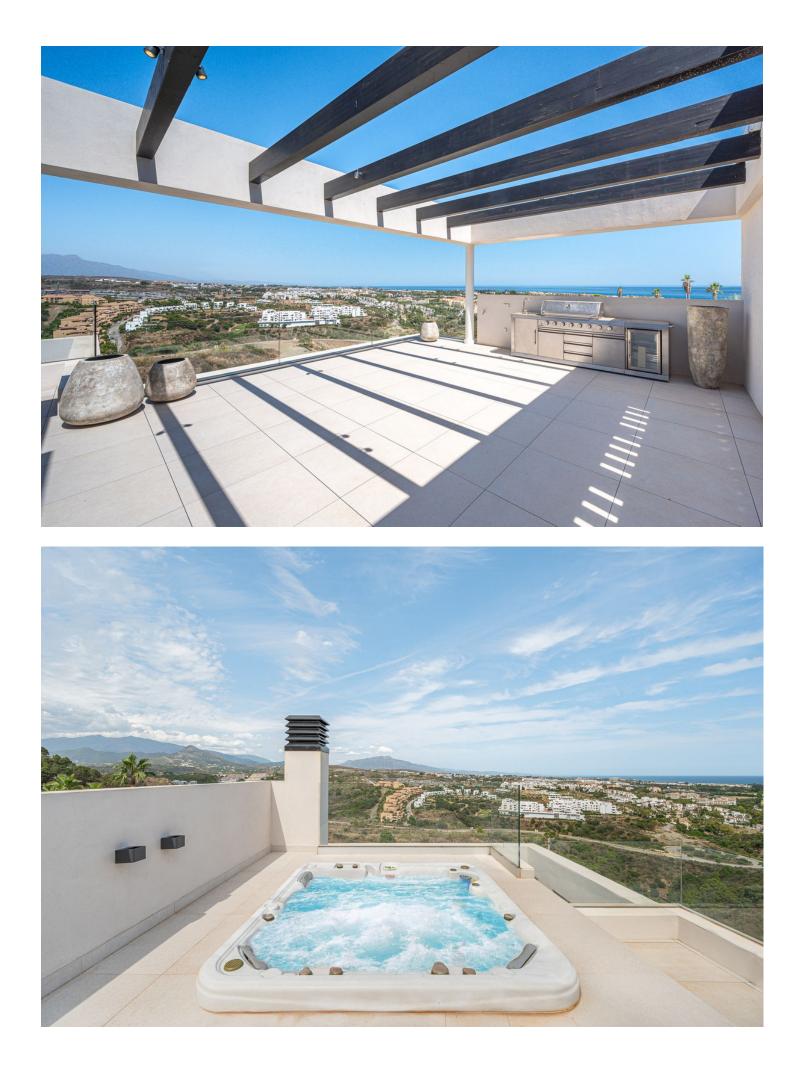

586 m2

1016 m2

Awe-Inspiring Sea-View Villa: Selwo's Finest on the New Golden Mile, Estepona Discover an extraordinary villa in partnership with the renowned Piet Boon studio, experts in creating impeccably balanced designs for interiors and exteriors. This exceptional residence is a unique masterpiece, perched atop an elevated vantage point, offering unparalleled sea views, a verdant landscape, and an enviable sense of seclusion. Upon entry to the villa's top floor, you'll find an expansive outdoor kitchen made of stainless steel and a relaxing jacuzzi. Ascend to the second floor using the staircase or the convenient lift, where three luxurious bedroom suites await. Notably, the primary suite boasts a 40m2 private terrace, a standalone bathtub, and a spacious walk-through closet. Each bedroom affords mesmerising sea views that evoke tranquillity and charm. The first floor unveils a central dining area seamlessly integrated with a chic kitchen and a stylish island. A cosy fireplace graces the living room, which extends to a sprawling outdoor terrace measuring 90m2, offering a stunning infinity pool that gazes over the azure expanse of the Mediterranean Sea. The ground floor features two generously proportioned bedroom suites, including a second primary bedroom. This level presents a wellappointed TV room, a fully equipped bar featuring two large wine coolers, a utility area, and a convenient laundry room, ensuring practicality and comfort. Nestled ideally within Selwo on the New Golden Mile, this villa enjoys a strategic location that places every convenience within reach. Just a short 10-minute drive unveils the upscale allure of Puerto Banus, with its high-end boutiques, vibrant nightlife, and cinema. The coveted enclave of Marbella beckons, a mere 15 minutes away, while the charming Old Town of Estepona is a brief, less than 10-minute journey, showcasing its rich