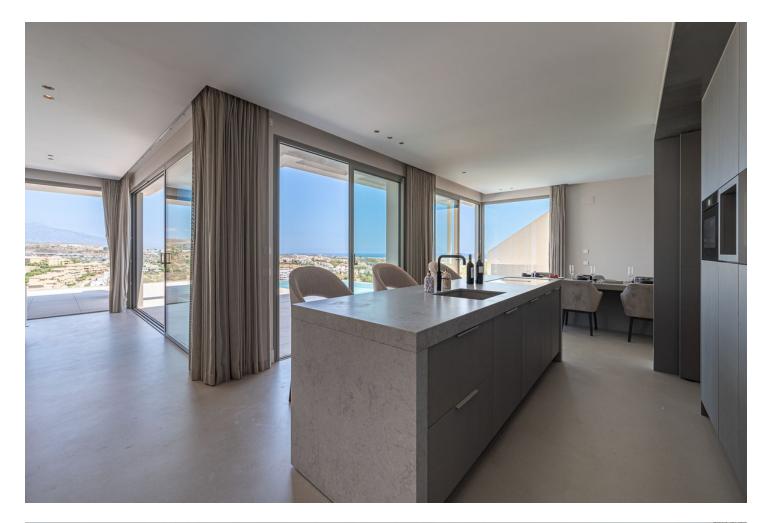

586 m2

1016 m2

Awe-Inspiring Sea-View Villa: Selwo's Finest on the New Golden Mile, Estepona Discover an extraordinary villa in partnership with the renowned Piet Boon studio, experts in creating impeccably balanced designs for interiors and exteriors. This exceptional residence is a unique masterpiece, perched atop an elevated vantage point, offering unparalleled sea views, a verdant landscape, and an enviable sense of seclusion. Upon entry to the villa's top floor, you'll find an expansive outdoor kitchen made of stainless steel and a relaxing jacuzzi. Ascend to the second floor using the staircase or the convenient lift, where three luxurious bedroom suites await. Notably, the primary suite boasts a 40m2 private terrace, a standalone bathtub, and a spacious walk-through closet. Each bedroom affords mesmerising sea views that evoke tranquillity and charm. The first floor unveils a central dining area seamlessly integrated with a chic kitchen and a stylish island. A cosy fireplace graces the living room, which extends to a sprawling outdoor terrace measuring 90m2, offering a stunning infinity pool that gazes over the azure expanse of the Mediterranean Sea. The ground floor features two generously proportioned bedroom suites, including a second primary bedroom. This level presents a wellappointed TV room, a fully equipped bar featuring two large wine coolers, a utility area, and a convenient laundry room, ensuring practicality and comfort. Nestled ideally within Selwo on the New Golden Mile, this villa enjoys a strategic location that places every convenience within reach. Just a short 10-minute drive unveils the upscale allure of Puerto Banus, with its high-end boutiques, vibrant nightlife, and cinema. The coveted enclave of Marbella beckons, a mere 15 minutes away, while the charming Old Town of Estepona is a brief, less than 10-minute journey, showcasing its rich