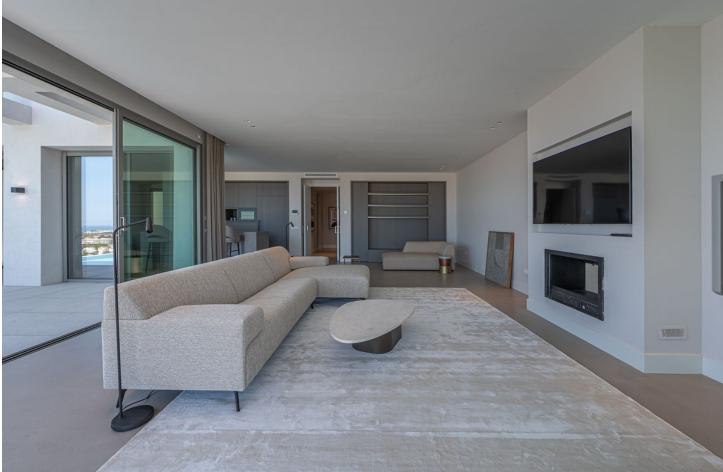

586 m2

1016 m2

Awe-Inspiring Sea-View Villa: Selwo's Finest on the New Golden Mile, Estepona Discover an extraordinary villa in partnership with the renowned Piet Boon studio, experts in creating impeccably balanced designs for interiors and exteriors. This exceptional residence is a unique masterpiece, perched atop an elevated vantage point, offering unparalleled sea views, a verdant landscape, and an enviable sense of seclusion. Upon entry to the villa's top floor, you'll find an expansive outdoor kitchen made of stainless steel and a relaxing jacuzzi. Ascend to the second floor using the staircase or the convenient lift, where three luxurious bedroom suites await. Notably, the primary suite boasts a 40m2 private terrace, a standalone bathtub, and a spacious walk-through closet. Each bedroom affords mesmerising sea views that evoke tranquillity and charm. The first floor unveils a central dining area seamlessly integrated with a chic kitchen and a stylish island. A cosy fireplace graces the living room, which extends to a sprawling outdoor terrace measuring 90m2, offering a stunning infinity pool that gazes over the azure expanse of the Mediterranean Sea. The ground floor features two generously proportioned bedroom suites, including a second primary bedroom. This level presents a wellappointed TV room, a fully equipped bar featuring two large wine coolers, a utility area, and a convenient laundry room, ensuring practicality and comfort. Nestled ideally within Selwo on the New Golden Mile, this villa enjoys a strategic location that places every convenience within reach. Just a short 10-minute drive unveils the upscale allure of Puerto Banus, with its high-end boutiques, vibrant nightlife, and cinema. The coveted enclave of Marbella beckons, a mere 15 minutes away, while the charming Old Town of Estepona is a brief, less than 10-minute journey, showcasing its rich