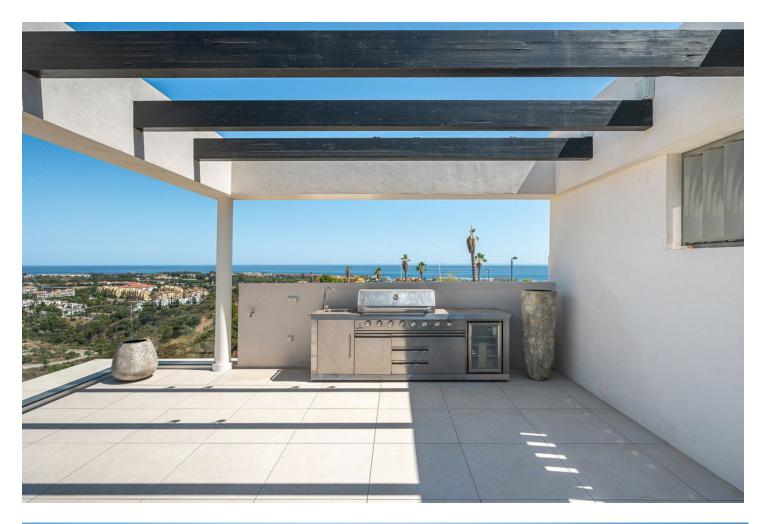

586 m2

1016 m2

Awe-Inspiring Sea-View Villa: Selwo's Finest on the New Golden Mile, Estepona Discover an extraordinary villa in partnership with the renowned Piet Boon studio, experts in creating impeccably balanced designs for interiors and exteriors. This exceptional residence is a unique masterpiece, perched atop an elevated vantage point, offering unparalleled sea views, a verdant landscape, and an enviable sense of seclusion. Upon entry to the villa's top floor, you'll find an expansive outdoor kitchen made of stainless steel and a relaxing jacuzzi. Ascend to the second floor using the staircase or the convenient lift, where three luxurious bedroom suites await. Notably, the primary suite boasts a 40m2 private terrace, a standalone bathtub, and a spacious walk-through closet. Each bedroom affords mesmerising sea views that evoke tranquillity and charm. The first floor unveils a central dining area seamlessly integrated with a chic kitchen and a stylish island. A cosy fireplace graces the living room, which extends to a sprawling outdoor terrace measuring 90m2, offering a stunning infinity pool that gazes over the azure expanse of the Mediterranean Sea. The ground floor features two generously proportioned bedroom suites, including a second primary bedroom. This level presents a wellappointed TV room, a fully equipped bar featuring two large wine coolers, a utility area, and a convenient laundry room, ensuring practicality and comfort. Nestled ideally within Selwo on the New Golden Mile, this villa enjoys a strategic location that places every convenience within reach. Just a short 10-minute drive unveils the upscale allure of Puerto Banus, with its high-end boutiques, vibrant nightlife, and cinema. The coveted enclave of Marbella beckons, a mere 15 minutes away, while the charming Old Town of Estepona is a brief, less than 10-minute journey, showcasing its rich