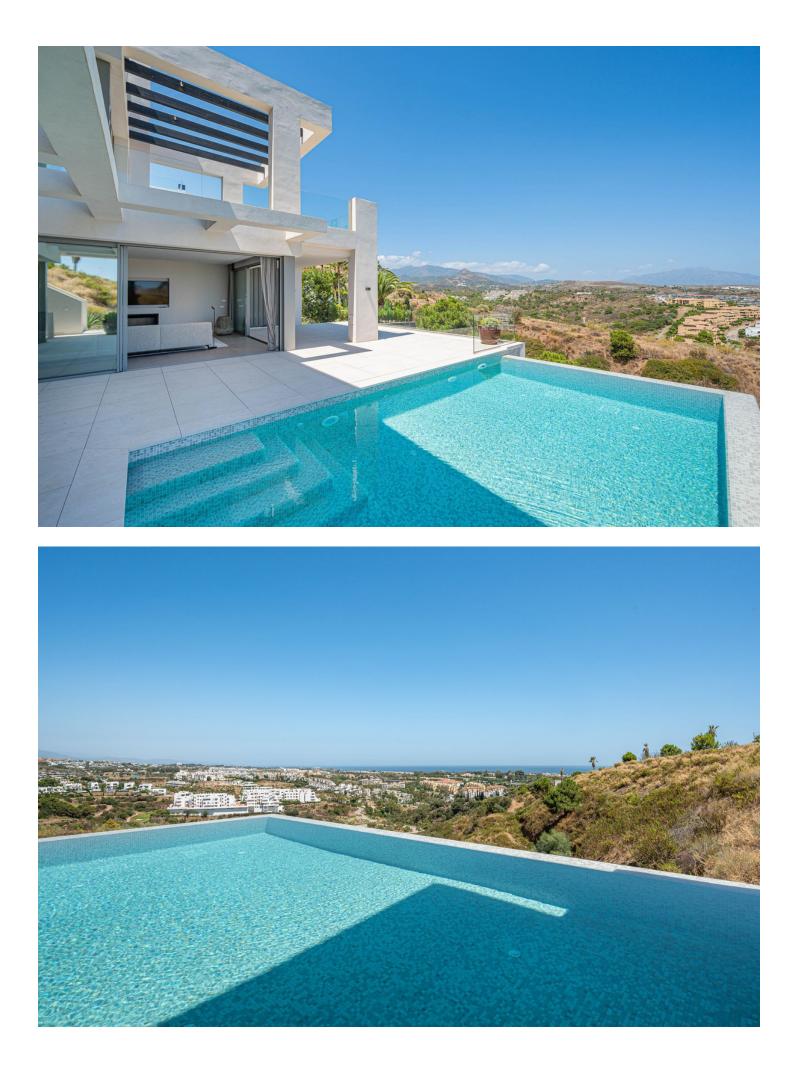

586 m2

1016 m2

Awe-Inspiring Sea-View Villa: Selwo's Finest on the New Golden Mile, Estepona Discover an extraordinary villa in partnership with the renowned Piet Boon studio, experts in creating impeccably balanced designs for interiors and exteriors. This exceptional residence is a unique masterpiece, perched atop an elevated vantage point, offering unparalleled sea views, a verdant landscape, and an enviable sense of seclusion. Upon entry to the villa's top floor, you'll find an expansive outdoor kitchen made of stainless steel and a relaxing jacuzzi. Ascend to the second floor using the staircase or the convenient lift, where three luxurious bedroom suites await. Notably, the primary suite boasts a 40m2 private terrace, a standalone bathtub, and a spacious walk-through closet. Each bedroom affords mesmerising sea views that evoke tranquillity and charm. The first floor unveils a central dining area seamlessly integrated with a chic kitchen and a stylish island. A cosy fireplace graces the living room, which extends to a sprawling outdoor terrace measuring 90m2, offering a stunning infinity pool that gazes over the azure expanse of the Mediterranean Sea. The ground floor features two generously proportioned bedroom suites, including a second primary bedroom. This level presents a wellappointed TV room, a fully equipped bar featuring two large wine coolers, a utility area, and a convenient laundry room, ensuring practicality and comfort. Nestled ideally within Selwo on the New Golden Mile, this villa enjoys a strategic location that places every convenience within reach. Just a short 10-minute drive unveils the upscale allure of Puerto Banus, with its high-end boutiques, vibrant nightlife, and cinema. The coveted enclave of Marbella beckons, a mere 15 minutes away, while the charming Old Town of Estepona is a brief, less than 10-minute journey, showcasing its rich