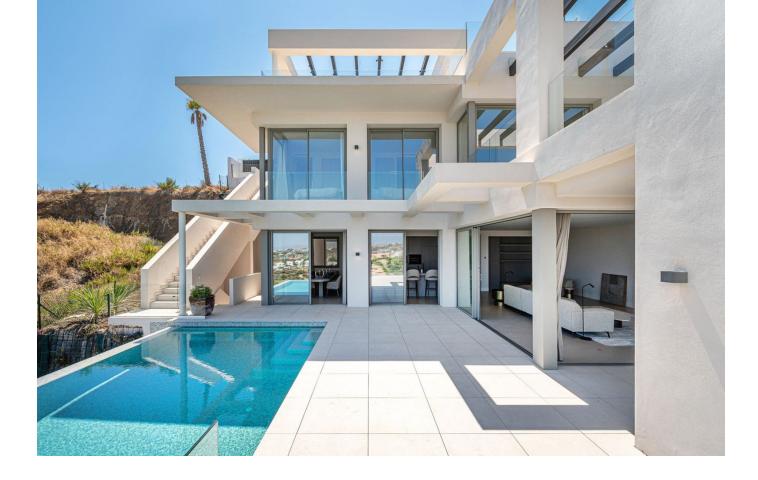

586 m2

1016 m2

Awe-Inspiring Sea-View Villa: Selwo's Finest on the New Golden Mile, Estepona Discover an extraordinary villa in partnership with the renowned Piet Boon studio, experts in creating impeccably balanced designs for interiors and exteriors. This exceptional residence is a unique masterpiece, perched atop an elevated vantage point, offering unparalleled sea views, a verdant landscape, and an enviable sense of seclusion. Upon entry to the villa's top floor, you'll find an expansive outdoor kitchen made of stainless steel and a relaxing jacuzzi. Ascend to the second floor using the staircase or the convenient lift, where three luxurious bedroom suites await. Notably, the primary suite boasts a 40m2 private terrace, a standalone bathtub, and a spacious walk-through closet. Each bedroom affords mesmerising sea views that evoke tranquillity and charm. The first floor unveils a central dining area seamlessly integrated with a chic kitchen and a stylish island. A cosy fireplace graces the living room, which extends to a sprawling outdoor terrace measuring 90m2, offering a stunning infinity pool that gazes over the azure expanse of the Mediterranean Sea. The ground floor features two generously proportioned bedroom suites, including a second primary bedroom. This level presents a wellappointed TV room, a fully equipped bar featuring two large wine coolers, a utility area, and a convenient laundry room, ensuring practicality and comfort. Nestled ideally within Selwo on the New Golden Mile, this villa enjoys a strategic location that places every convenience within reach. Just a short 10-minute drive unveils the upscale allure of Puerto Banus, with its high-end boutiques, vibrant nightlife, and cinema. The coveted enclave of Marbella beckons, a mere 15 minutes away, while the charming Old Town of Estepona is a brief, less than 10-minute journey, showcasing its rich