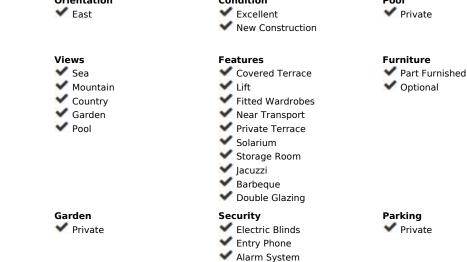

586 m2

1016 m2

Awe-Inspiring Sea-View Villa: Selwo's Finest on the New Golden Mile, Estepona Discover an extraordinary villa in partnership with the renowned Piet Boon studio, experts in creating impeccably balanced designs for interiors and exteriors. This exceptional residence is a unique masterpiece, perched atop an elevated vantage point, offering unparalleled sea views, a verdant landscape, and an enviable sense of seclusion. Upon entry to the villa's top floor, you'll find an expansive outdoor kitchen made of stainless steel and a relaxing jacuzzi. Ascend to the second floor using the staircase or the convenient lift, where three luxurious bedroom suites await. Notably, the primary suite boasts a 40m2 private terrace, a standalone bathtub, and a spacious walk-through closet. Each bedroom affords mesmerising sea views that evoke tranquillity and charm. The first floor unveils a central dining area seamlessly integrated with a chic kitchen and a stylish island. A cosy fireplace graces the living room, which extends to a sprawling outdoor terrace measuring 90m2, offering a stunning infinity pool that gazes over the azure expanse of the Mediterranean Sea. The ground floor features two generously proportioned bedroom suites, including a second primary bedroom. This level presents a wellappointed TV room, a fully equipped bar featuring two large wine coolers, a utility area, and a convenient laundry room, ensuring practicality and comfort. Nestled ideally within Selwo on the New Golden Mile, this villa enjoys a strategic location that places every convenience within reach. Just a short 10-minute drive unveils the upscale allure of Puerto Banus, with its high-end boutiques, vibrant nightlife, and cinema. The coveted enclave of Marbella beckons, a mere 15 minutes away, while the charming Old Town of Estepona is a brief, less than 10-minute journey, showcasing its rich