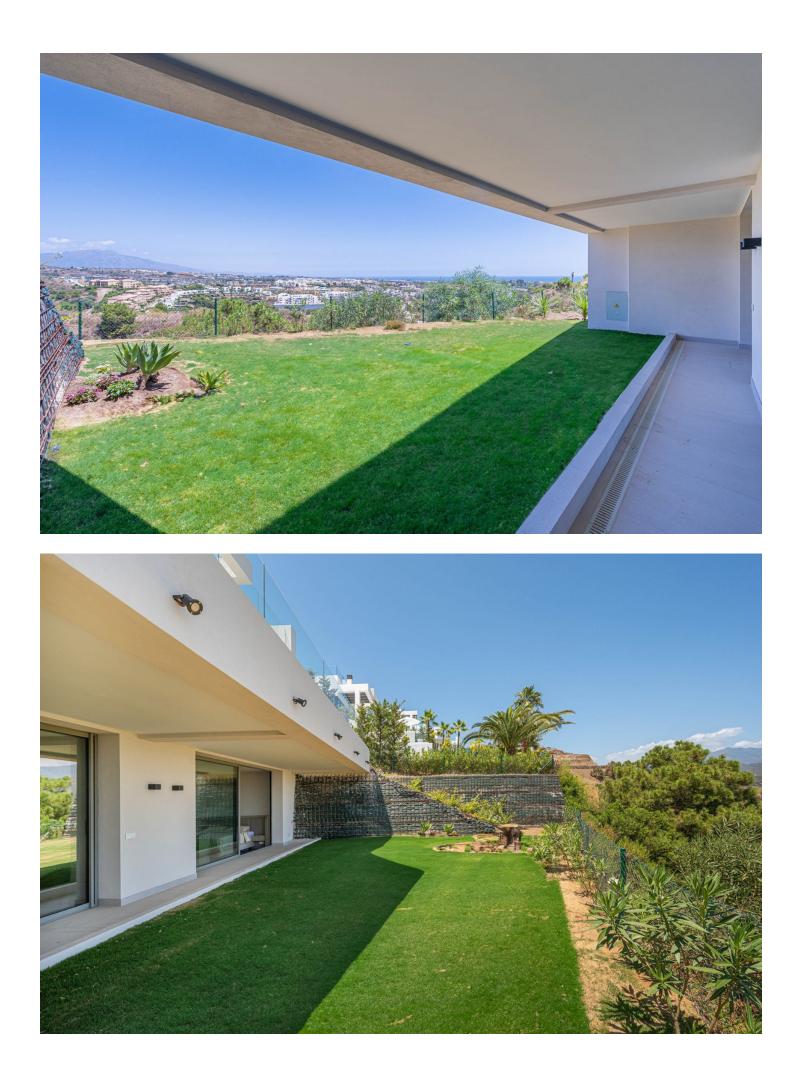

586 m2

1016 m2

Awe-Inspiring Sea-View Villa: Selwo's Finest on the New Golden Mile, Estepona Discover an extraordinary villa in partnership with the renowned Piet Boon studio, experts in creating impeccably balanced designs for interiors and exteriors. This exceptional residence is a unique masterpiece, perched atop an elevated vantage point, offering unparalleled sea views, a verdant landscape, and an enviable sense of seclusion. Upon entry to the villa's top floor, you'll find an expansive outdoor kitchen made of stainless steel and a relaxing jacuzzi. Ascend to the second floor using the staircase or the convenient lift, where three luxurious bedroom suites await. Notably, the primary suite boasts a 40m2 private terrace, a standalone bathtub, and a spacious walk-through closet. Each bedroom affords mesmerising sea views that evoke tranquillity and charm. The first floor unveils a central dining area seamlessly integrated with a chic kitchen and a stylish island. A cosy fireplace graces the living room, which extends to a sprawling outdoor terrace measuring 90m2, offering a stunning infinity pool that gazes over the azure expanse of the Mediterranean Sea. The ground floor features two generously proportioned bedroom suites, including a second primary bedroom. This level presents a wellappointed TV room, a fully equipped bar featuring two large wine coolers, a utility area, and a convenient laundry room, ensuring practicality and comfort. Nestled ideally within Selwo on the New Golden Mile, this villa enjoys a strategic location that places every convenience within reach. Just a short 10-minute drive unveils the upscale allure of Puerto Banus, with its high-end boutiques, vibrant nightlife, and cinema. The coveted enclave of Marbella beckons, a mere 15 minutes away, while the charming Old Town of Estepona is a brief, less than 10-minute journey, showcasing its rich