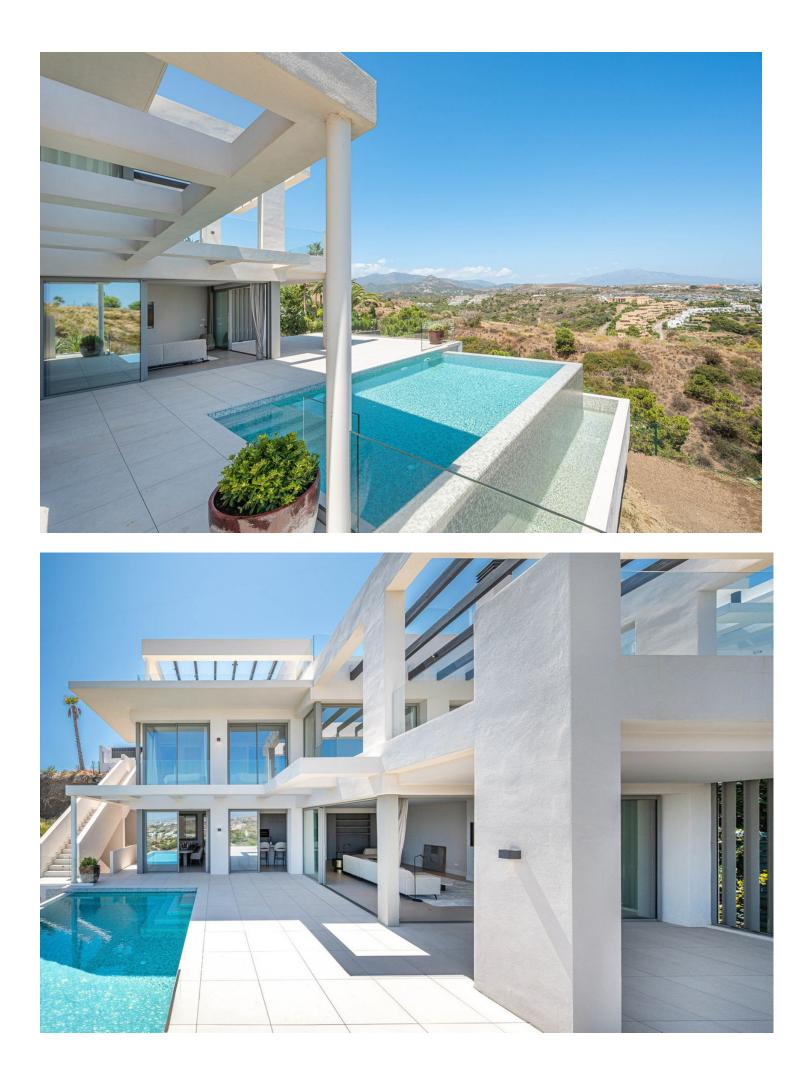

586 m2

1016 m2

Awe-Inspiring Sea-View Villa: Selwo's Finest on the New Golden Mile, Estepona Discover an extraordinary villa in partnership with the renowned Piet Boon studio, experts in creating impeccably balanced designs for interiors and exteriors. This exceptional residence is a unique masterpiece, perched atop an elevated vantage point, offering unparalleled sea views, a verdant landscape, and an enviable sense of seclusion. Upon entry to the villa's top floor, you'll find an expansive outdoor kitchen made of stainless steel and a relaxing jacuzzi. Ascend to the second floor using the staircase or the convenient lift, where three luxurious bedroom suites await. Notably, the primary suite boasts a 40m2 private terrace, a standalone bathtub, and a spacious walk-through closet. Each bedroom affords mesmerising sea views that evoke tranquillity and charm. The first floor unveils a central dining area seamlessly integrated with a chic kitchen and a stylish island. A cosy fireplace graces the living room, which extends to a sprawling outdoor terrace measuring 90m2, offering a stunning infinity pool that gazes over the azure expanse of the Mediterranean Sea. The ground floor features two generously proportioned bedroom suites, including a second primary bedroom. This level presents a wellappointed TV room, a fully equipped bar featuring two large wine coolers, a utility area, and a convenient laundry room, ensuring practicality and comfort. Nestled ideally within Selwo on the New Golden Mile, this villa enjoys a strategic location that places every convenience within reach. Just a short 10-minute drive unveils the upscale allure of Puerto Banus, with its high-end boutiques, vibrant nightlife, and cinema. The coveted enclave of Marbella beckons, a mere 15 minutes away, while the charming Old Town of Estepona is a brief, less than 10-minute journey, showcasing its rich