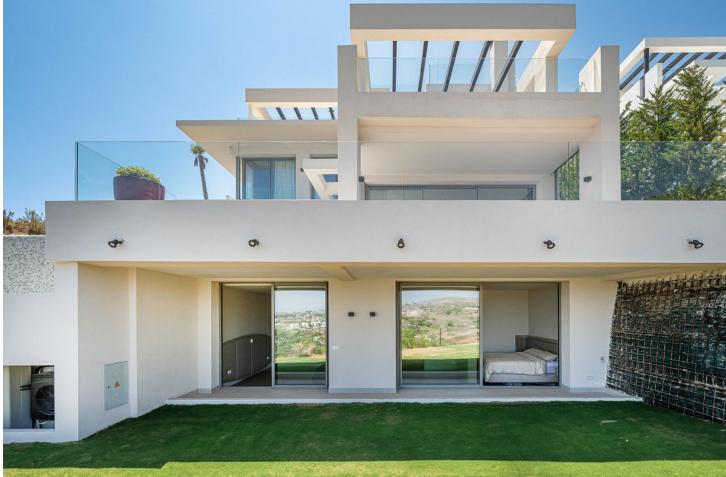

586 m2

1016 m2

Awe-Inspiring Sea-View Villa: Selwo's Finest on the New Golden Mile, Estepona Discover an extraordinary villa in partnership with the renowned Piet Boon studio, experts in creating impeccably balanced designs for interiors and exteriors. This exceptional residence is a unique masterpiece, perched atop an elevated vantage point, offering unparalleled sea views, a verdant landscape, and an enviable sense of seclusion. Upon entry to the villa's top floor, you'll find an expansive outdoor kitchen made of stainless steel and a relaxing jacuzzi. Ascend to the second floor using the staircase or the convenient lift, where three luxurious bedroom suites await. Notably, the primary suite boasts a 40m2 private terrace, a standalone bathtub, and a spacious walk-through closet. Each bedroom affords mesmerising sea views that evoke tranquillity and charm. The first floor unveils a central dining area seamlessly integrated with a chic kitchen and a stylish island. A cosy fireplace graces the living room, which extends to a sprawling outdoor terrace measuring 90m2, offering a stunning infinity pool that gazes over the azure expanse of the Mediterranean Sea. The ground floor features two generously proportioned bedroom suites, including a second primary bedroom. This level presents a wellappointed TV room, a fully equipped bar featuring two large wine coolers, a utility area, and a convenient laundry room, ensuring practicality and comfort. Nestled ideally within Selwo on the New Golden Mile, this villa enjoys a strategic location that places every convenience within reach. Just a short 10-minute drive unveils the upscale allure of Puerto Banus, with its high-end boutiques, vibrant nightlife, and cinema. The coveted enclave of Marbella beckons, a mere 15 minutes away, while the charming Old Town of Estepona is a brief, less than 10-minute journey, showcasing its rich