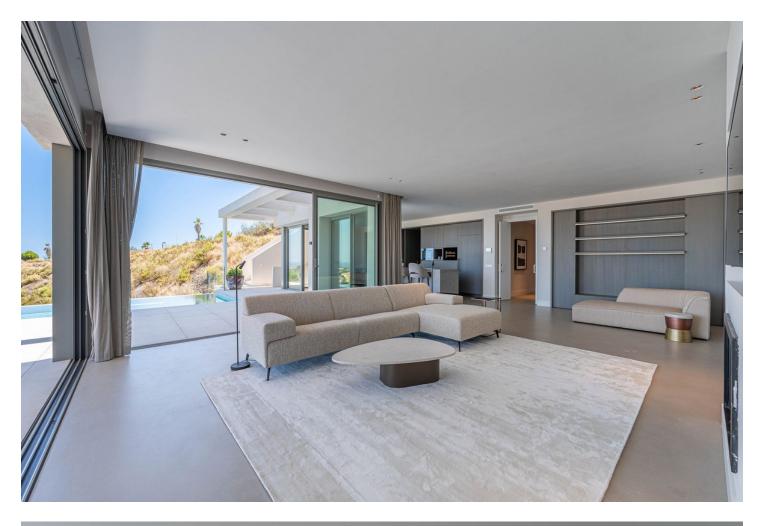

586 m2

1016 m2

Awe-Inspiring Sea-View Villa: Selwo's Finest on the New Golden Mile, Estepona Discover an extraordinary villa in partnership with the renowned Piet Boon studio, experts in creating impeccably balanced designs for interiors and exteriors. This exceptional residence is a unique masterpiece, perched atop an elevated vantage point, offering unparalleled sea views, a verdant landscape, and an enviable sense of seclusion. Upon entry to the villa's top floor, you'll find an expansive outdoor kitchen made of stainless steel and a relaxing jacuzzi. Ascend to the second floor using the staircase or the convenient lift, where three luxurious bedroom suites await. Notably, the primary suite boasts a 40m2 private terrace, a standalone bathtub, and a spacious walk-through closet. Each bedroom affords mesmerising sea views that evoke tranquillity and charm. The first floor unveils a central dining area seamlessly integrated with a chic kitchen and a stylish island. A cosy fireplace graces the living room, which extends to a sprawling outdoor terrace measuring 90m2, offering a stunning infinity pool that gazes over the azure expanse of the Mediterranean Sea. The ground floor features two generously proportioned bedroom suites, including a second primary bedroom. This level presents a wellappointed TV room, a fully equipped bar featuring two large wine coolers, a utility area, and a convenient laundry room, ensuring practicality and comfort. Nestled ideally within Selwo on the New Golden Mile, this villa enjoys a strategic location that places every convenience within reach. Just a short 10-minute drive unveils the upscale allure of Puerto Banus, with its high-end boutiques, vibrant nightlife, and cinema. The coveted enclave of Marbella beckons, a mere 15 minutes away, while the charming Old Town of Estepona is a brief, less than 10-minute journey, showcasing its rich