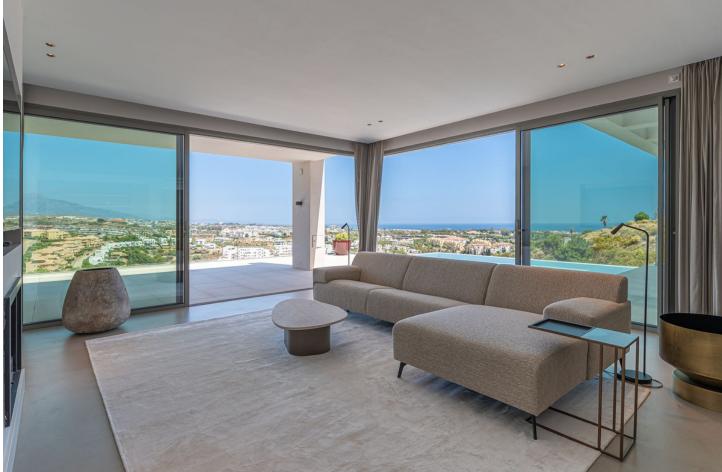

586 m2

1016 m2

Awe-Inspiring Sea-View Villa: Selwo's Finest on the New Golden Mile, Estepona Discover an extraordinary villa in partnership with the renowned Piet Boon studio, experts in creating impeccably balanced designs for interiors and exteriors. This exceptional residence is a unique masterpiece, perched atop an elevated vantage point, offering unparalleled sea views, a verdant landscape, and an enviable sense of seclusion. Upon entry to the villa's top floor, you'll find an expansive outdoor kitchen made of stainless steel and a relaxing jacuzzi. Ascend to the second floor using the staircase or the convenient lift, where three luxurious bedroom suites await. Notably, the primary suite boasts a 40m2 private terrace, a standalone bathtub, and a spacious walk-through closet. Each bedroom affords mesmerising sea views that evoke tranquillity and charm. The first floor unveils a central dining area seamlessly integrated with a chic kitchen and a stylish island. A cosy fireplace graces the living room, which extends to a sprawling outdoor terrace measuring 90m2, offering a stunning infinity pool that gazes over the azure expanse of the Mediterranean Sea. The ground floor features two generously proportioned bedroom suites, including a second primary bedroom. This level presents a wellappointed TV room, a fully equipped bar featuring two large wine coolers, a utility area, and a convenient laundry room, ensuring practicality and comfort. Nestled ideally within Selwo on the New Golden Mile, this villa enjoys a strategic location that places every convenience within reach. Just a short 10-minute drive unveils the upscale allure of Puerto Banus, with its high-end boutiques, vibrant nightlife, and cinema. The coveted enclave of Marbella beckons, a mere 15 minutes away, while the charming Old Town of Estepona is a brief, less than 10-minute journey, showcasing its rich