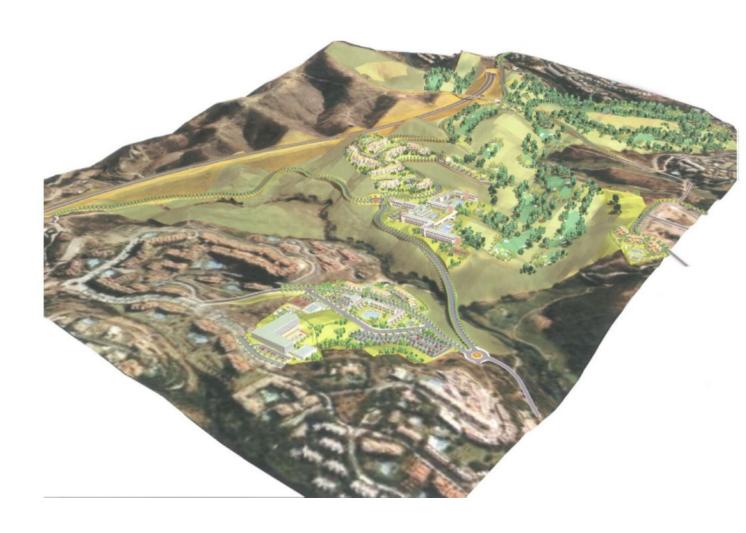

## Sales - Plot - Las Chapas 2.146.000€

www.mibgroup.es +34 662 58 96 58 info@mibgroup.es

Ref.-ID: MIBGR4360702 Las Chapas Plot

21458 m2

This sector has a total area of 710,458  $m^2$ , of which 21,458  $m^2$  corresponds to this farm. It represents 3.02% of rights and obligations. The sector has a buildable area of 57,234.29  $m^2$  for Free Income Housing IN LOW DENSITY, 380 houses in Poblado Mediterráneo and 11 isolated houses. Buildable area of 40,362  $m^2$  for Hotels. 3,000  $m^2$  Economic Activities Golf Club and Commercial Area Which makes a total of 100,596.29  $m^2$  of surface area. Therefore 100,596.29  $m^2$  x 3.02% = 3,038  $m^2$  of buildable area, which would correspond to this plot.