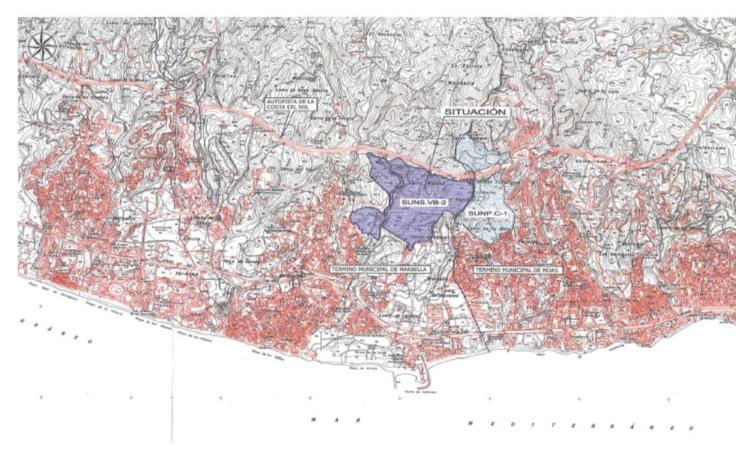

## Sales - Plot - Las Chapas 2.146.000€

www.mibgroup.es +34 662 58 96 58 info@mibgroup.es

Ref.-ID: MIBGR4360702 Las Chapas Plot

21458 m2

This sector has a total area of 710,458  $m^2$ , of which 21,458  $m^2$  corresponds to this farm. It represents 3.02% of rights and obligations. The sector has a buildable area of 57,234.29  $m^2$  for Free Income Housing IN LOW DENSITY, 380 houses in Poblado Mediterráneo and 11 isolated houses. Buildable area of 40,362  $m^2$  for Hotels. 3,000  $m^2$  Economic Activities Golf Club and Commercial Area Which makes a total of 100,596.29  $m^2$  of surface area. Therefore 100,596.29  $m^2$  x 3.02% = 3,038  $m^2$  of buildable area, which would correspond to this plot.