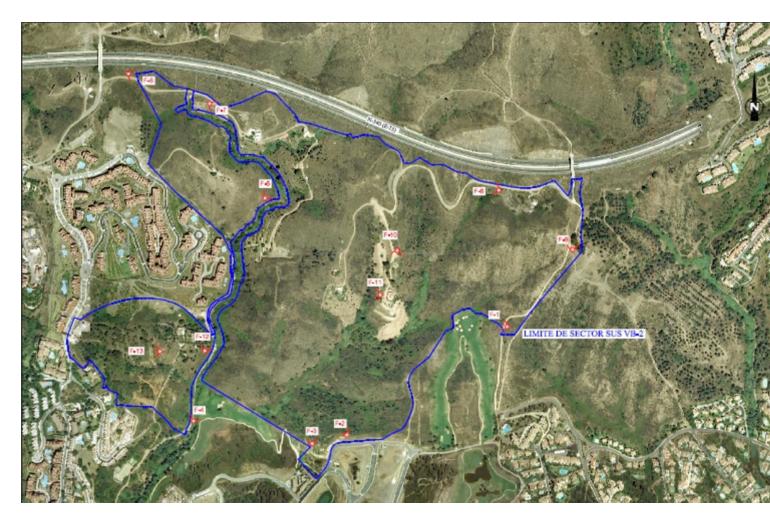

## Sales - Plot - Las Chapas 2.146.000€

www.mibgroup.es +34 662 58 96 58 info@mibgroup.es

Ref.-ID: MIBGR4360702 Las Chapas Plot

21458 m2

This sector has a total area of 710,458  $m^2$ , of which 21,458  $m^2$  corresponds to this farm. It represents 3.02% of rights and obligations. The sector has a buildable area of 57,234.29  $m^2$  for Free Income Housing IN LOW DENSITY, 380 houses in Poblado Mediterráneo and 11 isolated houses. Buildable area of 40,362  $m^2$  for Hotels. 3,000  $m^2$  Economic Activities Golf Club and Commercial Area Which makes a total of 100,596.29  $m^2$  of surface area. Therefore 100,596.29  $m^2$  x 3.02% = 3,038  $m^2$  of buildable area, which would correspond to this plot.