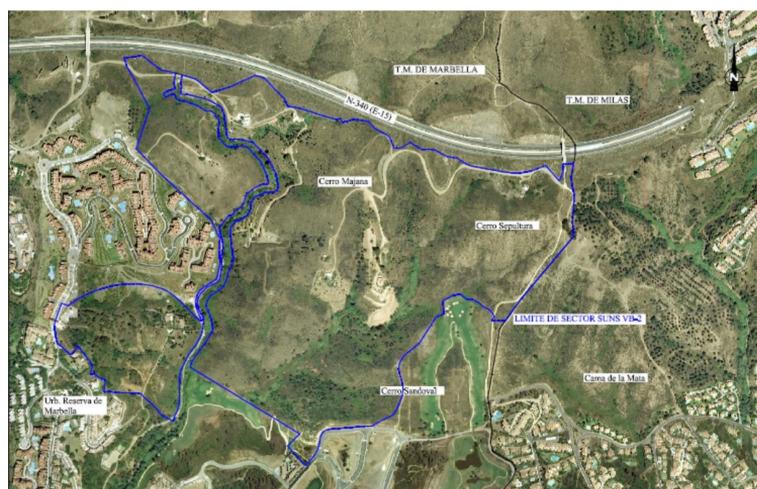

## Sales - Plot - Las Chapas 2.146.000€

www.mibgroup.es +34 662 58 96 58 info@mibgroup.es

Ref.-ID: MIBGR4360702 Las Chapas Plot

21458 m2

This sector has a total area of 710,458  $m^2$ , of which 21,458  $m^2$  corresponds to this farm. It represents 3.02% of rights and obligations. The sector has a buildable area of 57,234.29  $m^2$  for Free Income Housing IN LOW DENSITY, 380 houses in Poblado Mediterráneo and 11 isolated houses. Buildable area of 40,362  $m^2$  for Hotels. 3,000  $m^2$  Economic Activities Golf Club and Commercial Area Which makes a total of 100,596.29  $m^2$  of surface area. Therefore 100,596.29  $m^2$  x 3.02% = 3,038  $m^2$  of buildable area, which would correspond to this plot.