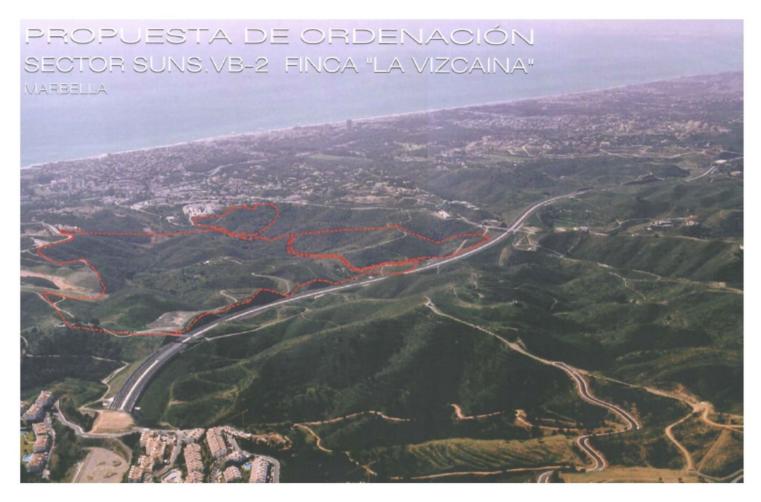

## Sales - Plot - Las Chapas 2.146.000€

www.mibgroup.es +34 662 58 96 58 info@mibgroup.es

Ref.-ID: MIBGR4360702 Las Chapas Plot

21458 m2

This sector has a total area of 710,458  $m^2$ , of which 21,458  $m^2$  corresponds to this farm. It represents 3.02% of rights and obligations. The sector has a buildable area of 57,234.29  $m^2$  for Free Income Housing IN LOW DENSITY, 380 houses in Poblado Mediterráneo and 11 isolated houses. Buildable area of 40,362  $m^2$  for Hotels. 3,000  $m^2$  Economic Activities Golf Club and Commercial Area Which makes a total of 100,596.29  $m^2$  of surface area. Therefore 100,596.29  $m^2$  x 3.02% = 3,038  $m^2$  of buildable area, which would correspond to this plot.