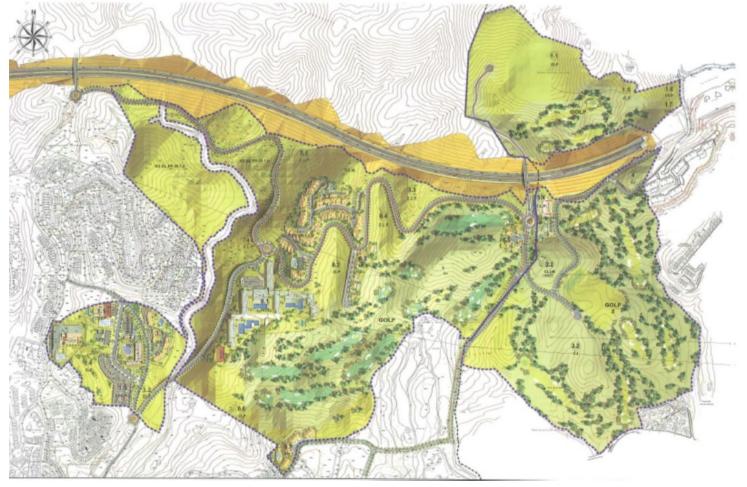

## Sales - Plot - Las Chapas 2.146.000€

www.mibgroup.es +34 662 58 96 58 info@mibgroup.es

Ref.-ID: MIBGR4360702 Las Chapas Plot

21458 m2

This sector has a total area of 710,458  $m^2$ , of which 21,458  $m^2$  corresponds to this farm. It represents 3.02% of rights and obligations. The sector has a buildable area of 57,234.29  $m^2$  for Free Income Housing IN LOW DENSITY, 380 houses in Poblado Mediterráneo and 11 isolated houses. Buildable area of 40,362  $m^2$  for Hotels. 3,000  $m^2$  Economic Activities Golf Club and Commercial Area Which makes a total of 100,596.29  $m^2$  of surface area. Therefore 100,596.29  $m^2$  x 3.02% = 3,038  $m^2$  of buildable area, which would correspond to this plot.