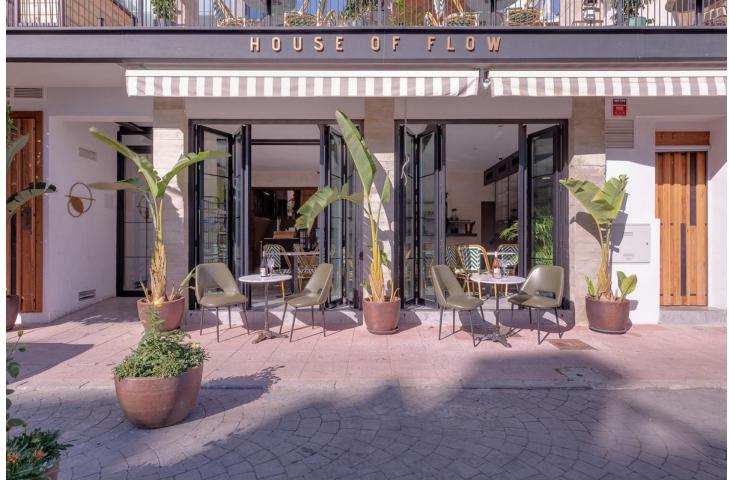

## Sales - Commercial - Benahavís 1.800.00€

www.mibgroup.es +34 662 58 96 58 info@mibgroup.es

Ref.-ID: MIBGR4361542 Benahavís Commercial

IBI: 1,336 EUR / year Rubbish: 18 EUR / year

2

609 m2

A UNIQUE INVESTMENT OPPORTUNITY Discover an exceptional investment opportunity in the heart of Benahavís, where nature becomes the backdrop for a dynamic and award-winning design created by the talented team of architects at Archidom Studio. This innovative space unfolds on multiple levels, fusing comfort with sophistication. Its possibilities are as diverse as they are exciting: from creating an avant-garde restaurant to hosting unforgettable weddings and events. You could even transform it into an exclusive boutique hotel, accommodating up to 9 spacious rooms. The versatility of this location makes it a unique investment full of potential and opportunity. The building has a large interior area of 700 m2 and 326 m2 of terraces. This turnkey property has an attractive interior design, which combines modern elements with unique pieces created exclusively for the property. All levels have large windows that allow natural light to enhance the ambience. Thanks to its versatility, the building offers numerous income opportunities and the possibility of year-round profitability. Owning a well-equipped, multi-purpose building is a competitive advantage in these thriving markets. Contact us, we will be happy to provide you with more information and arrange a private presentation.