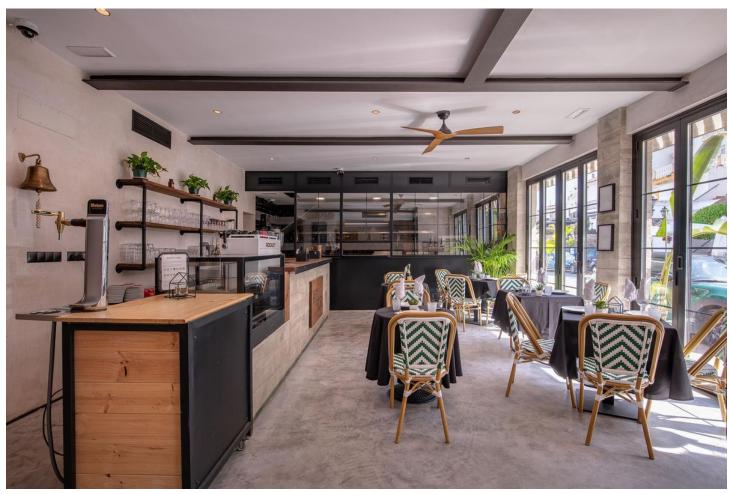

## Sales - Commercial - Benahavís 1.800.00€

www.mibgroup.es +34 662 58 96 58 info@mibgroup.es

Ref.-ID: MIBGR4361542 Benahavís Commercial

IBI: 1,336 EUR / year Rubbish: 18 EUR / year

2

609 m2

A UNIQUE INVESTMENT OPPORTUNITY Discover an exceptional investment opportunity in the heart of Benahavís, where nature becomes the backdrop for a dynamic and award-winning design created by the talented team of architects at Archidom Studio. This innovative space unfolds on multiple levels, fusing comfort with sophistication. Its possibilities are as diverse as they are exciting: from creating an avant-garde restaurant to hosting unforgettable weddings and events. You could even transform it into an exclusive boutique hotel, accommodating up to 9 spacious rooms. The versatility of this location makes it a unique investment full of potential and opportunity. The building has a large interior area of 700 m2 and 326 m2 of terraces. This turnkey property has an attractive interior design, which combines modern elements with unique pieces created exclusively for the property. All levels have large windows that allow natural light to enhance the ambience. Thanks to its versatility, the building offers numerous income opportunities and the possibility of year-round profitability. Owning a well-equipped, multi-purpose building is a competitive advantage in these thriving markets. Contact us, we will be happy to provide you with more information and arrange a private presentation.