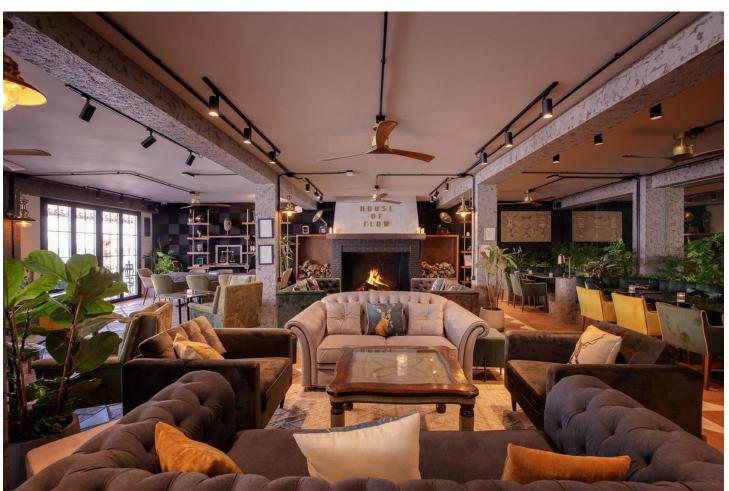

## Sales - Commercial - Benahavís 1.800.00€

www.mibgroup.es +34 662 58 96 58 info@mibgroup.es

Ref.-ID: MIBGR4361542 Benahavís Commercial

IBI: 1,336 EUR / year Rubbish: 18 EUR / year

2

609 m2

A UNIQUE INVESTMENT OPPORTUNITY Discover an exceptional investment opportunity in the heart of Benahavís, where nature becomes the backdrop for a dynamic and award-winning design created by the talented team of architects at Archidom Studio. This innovative space unfolds on multiple levels, fusing comfort with sophistication. Its possibilities are as diverse as they are exciting: from creating an avant-garde restaurant to hosting unforgettable weddings and events. You could even transform it into an exclusive boutique hotel, accommodating up to 9 spacious rooms. The versatility of this location makes it a unique investment full of potential and opportunity. The building has a large interior area of 700 m2 and 326 m2 of terraces. This turnkey property has an attractive interior design, which combines modern elements with unique pieces created exclusively for the property. All levels have large windows that allow natural light to enhance the ambience. Thanks to its versatility, the building offers numerous income opportunities and the possibility of year-round profitability. Owning a well-equipped, multi-purpose building is a competitive advantage in these thriving markets. Contact us, we will be happy to provide you with more information and arrange a private presentation.