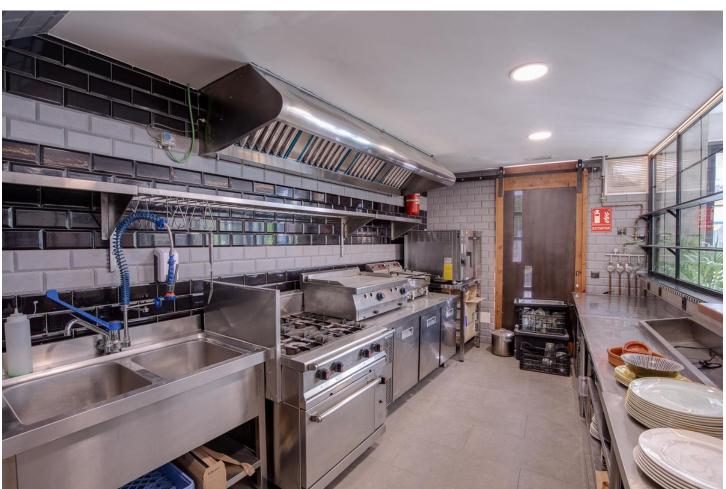

## Sales - Commercial - Benahavís 1.800.00€

www.mibgroup.es +34 662 58 96 58 info@mibgroup.es

Ref.-ID: MIBGR4361542 Benahavís Commercial

IBI: 1,336 EUR / year Rubbish: 18 EUR / year

2

609 m2

A UNIQUE INVESTMENT OPPORTUNITY Discover an exceptional investment opportunity in the heart of Benahavís, where nature becomes the backdrop for a dynamic and award-winning design created by the talented team of architects at Archidom Studio. This innovative space unfolds on multiple levels, fusing comfort with sophistication. Its possibilities are as diverse as they are exciting: from creating an avant-garde restaurant to hosting unforgettable weddings and events. You could even transform it into an exclusive boutique hotel, accommodating up to 9 spacious rooms. The versatility of this location makes it a unique investment full of potential and opportunity. The building has a large interior area of 700 m2 and 326 m2 of terraces. This turnkey property has an attractive interior design, which combines modern elements with unique pieces created exclusively for the property. All levels have large windows that allow natural light to enhance the ambience. Thanks to its versatility, the building offers numerous income opportunities and the possibility of year-round profitability. Owning a well-equipped, multi-purpose building is a competitive advantage in these thriving markets. Contact us, we will be happy to provide you with more information and arrange a private presentation.