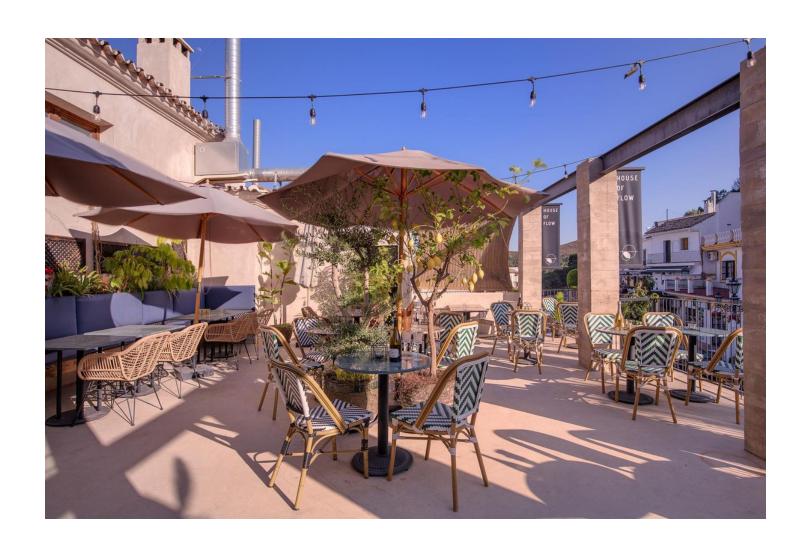

## Sales - Commercial - Benahavís 1.800.00€

www.mibgroup.es +34 662 58 96 58 info@mibgroup.es

Ref.-ID: MIBGR4361542 Benahavís Commercial

IBI: 1,336 EUR / year Rubbish: 18 EUR / year

2

609 m2

A UNIQUE INVESTMENT OPPORTUNITY Discover an exceptional investment opportunity in the heart of Benahavís, where nature becomes the backdrop for a dynamic and award-winning design created by the talented team of architects at Archidom Studio. This innovative space unfolds on multiple levels, fusing comfort with sophistication. Its possibilities are as diverse as they are exciting: from creating an avant-garde restaurant to hosting unforgettable weddings and events. You could even transform it into an exclusive boutique hotel, accommodating up to 9 spacious rooms. The versatility of this location makes it a unique investment full of potential and opportunity. The building has a large interior area of 700 m2 and 326 m2 of terraces. This turnkey property has an attractive interior design, which combines modern elements with unique pieces created exclusively for the property. All levels have large windows that allow natural light to enhance the ambience. Thanks to its versatility, the building offers numerous income opportunities and the possibility of year-round profitability. Owning a well-equipped, multi-purpose building is a competitive advantage in these thriving markets. Contact us, we will be happy to provide you with more information and arrange a private presentation.