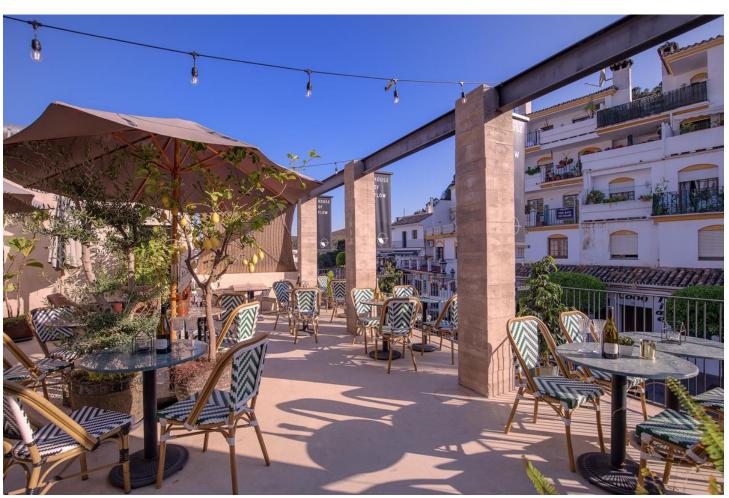

## Sales - Commercial - Benahavís 1.800.00€

www.mibgroup.es +34 662 58 96 58 info@mibgroup.es

Ref.-ID: MIBGR4361542 Benahavís Commercial

IBI: 1,336 EUR / year Rubbish: 18 EUR / year

2

609 m2

A UNIQUE INVESTMENT OPPORTUNITY Discover an exceptional investment opportunity in the heart of Benahavís, where nature becomes the backdrop for a dynamic and award-winning design created by the talented team of architects at Archidom Studio. This innovative space unfolds on multiple levels, fusing comfort with sophistication. Its possibilities are as diverse as they are exciting: from creating an avant-garde restaurant to hosting unforgettable weddings and events. You could even transform it into an exclusive boutique hotel, accommodating up to 9 spacious rooms. The versatility of this location makes it a unique investment full of potential and opportunity. The building has a large interior area of 700 m2 and 326 m2 of terraces. This turnkey property has an attractive interior design, which combines modern elements with unique pieces created exclusively for the property. All levels have large windows that allow natural light to enhance the ambience. Thanks to its versatility, the building offers numerous income opportunities and the possibility of year-round profitability. Owning a well-equipped, multi-purpose building is a competitive advantage in these thriving markets. Contact us, we will be happy to provide you with more information and arrange a private presentation.