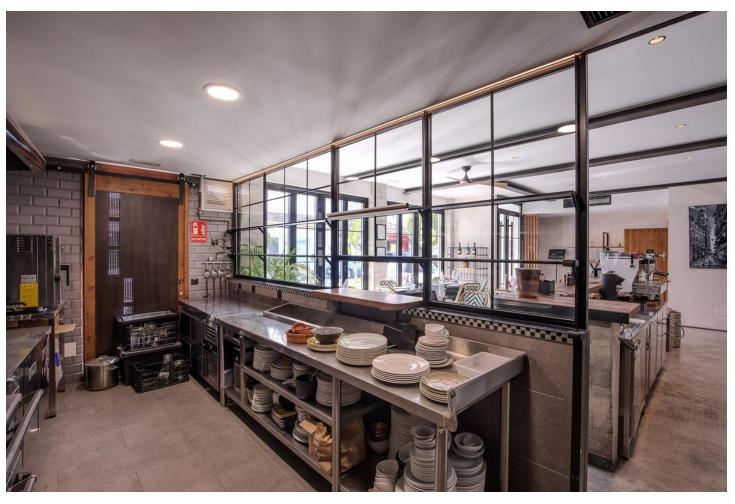

## Sales - Commercial - Benahavís 1.800.00€

www.mibgroup.es +34 662 58 96 58 info@mibgroup.es

Ref.-ID: MIBGR4361542 Benahavís Commercial

IBI: 1,336 EUR / year Rubbish: 18 EUR / year

2

609 m2

A UNIQUE INVESTMENT OPPORTUNITY Discover an exceptional investment opportunity in the heart of Benahavís, where nature becomes the backdrop for a dynamic and award-winning design created by the talented team of architects at Archidom Studio. This innovative space unfolds on multiple levels, fusing comfort with sophistication. Its possibilities are as diverse as they are exciting: from creating an avant-garde restaurant to hosting unforgettable weddings and events. You could even transform it into an exclusive boutique hotel, accommodating up to 9 spacious rooms. The versatility of this location makes it a unique investment full of potential and opportunity. The building has a large interior area of 700 m2 and 326 m2 of terraces. This turnkey property has an attractive interior design, which combines modern elements with unique pieces created exclusively for the property. All levels have large windows that allow natural light to enhance the ambience. Thanks to its versatility, the building offers numerous income opportunities and the possibility of year-round profitability. Owning a well-equipped, multi-purpose building is a competitive advantage in these thriving markets. Contact us, we will be happy to provide you with more information and arrange a private presentation.