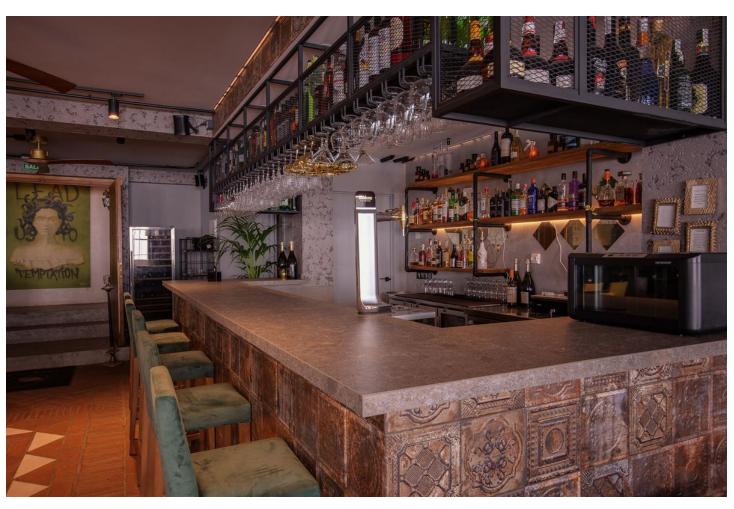

## Sales - Commercial - Benahavís 1.800.00€

www.mibgroup.es +34 662 58 96 58 info@mibgroup.es

Ref.-ID: MIBGR4361542 Benahavís Commercial

IBI: 1,336 EUR / year Rubbish: 18 EUR / year

2

609 m2

A UNIQUE INVESTMENT OPPORTUNITY Discover an exceptional investment opportunity in the heart of Benahavís, where nature becomes the backdrop for a dynamic and award-winning design created by the talented team of architects at Archidom Studio. This innovative space unfolds on multiple levels, fusing comfort with sophistication. Its possibilities are as diverse as they are exciting: from creating an avant-garde restaurant to hosting unforgettable weddings and events. You could even transform it into an exclusive boutique hotel, accommodating up to 9 spacious rooms. The versatility of this location makes it a unique investment full of potential and opportunity. The building has a large interior area of 700 m2 and 326 m2 of terraces. This turnkey property has an attractive interior design, which combines modern elements with unique pieces created exclusively for the property. All levels have large windows that allow natural light to enhance the ambience. Thanks to its versatility, the building offers numerous income opportunities and the possibility of year-round profitability. Owning a well-equipped, multi-purpose building is a competitive advantage in these thriving markets. Contact us, we will be happy to provide you with more information and arrange a private presentation.