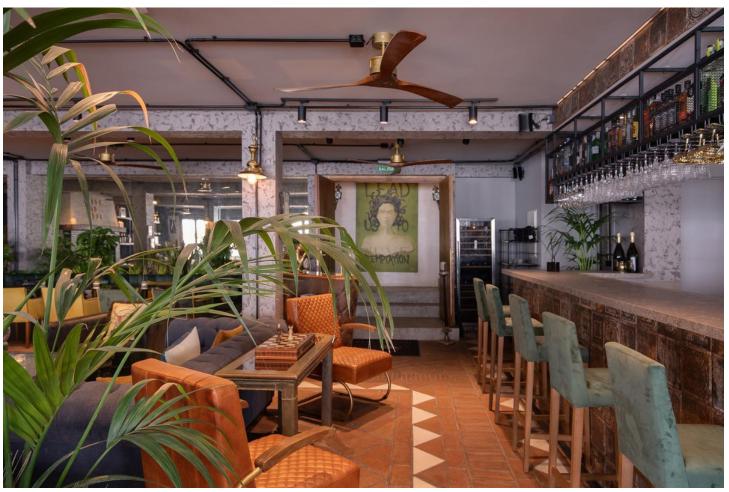

## Sales - Commercial - Benahavís 1.800.00€

www.mibgroup.es +34 662 58 96 58 info@mibgroup.es

Ref.-ID: MIBGR4361542 Benahavís Commercial

IBI: 1,336 EUR / year Rubbish: 18 EUR / year

2

609 m2

A UNIQUE INVESTMENT OPPORTUNITY Discover an exceptional investment opportunity in the heart of Benahavís, where nature becomes the backdrop for a dynamic and award-winning design created by the talented team of architects at Archidom Studio. This innovative space unfolds on multiple levels, fusing comfort with sophistication. Its possibilities are as diverse as they are exciting: from creating an avant-garde restaurant to hosting unforgettable weddings and events. You could even transform it into an exclusive boutique hotel, accommodating up to 9 spacious rooms. The versatility of this location makes it a unique investment full of potential and opportunity. The building has a large interior area of 700 m2 and 326 m2 of terraces. This turnkey property has an attractive interior design, which combines modern elements with unique pieces created exclusively for the property. All levels have large windows that allow natural light to enhance the ambience. Thanks to its versatility, the building offers numerous income opportunities and the possibility of year-round profitability. Owning a well-equipped, multi-purpose building is a competitive advantage in these thriving markets. Contact us, we will be happy to provide you with more information and arrange a private presentation.