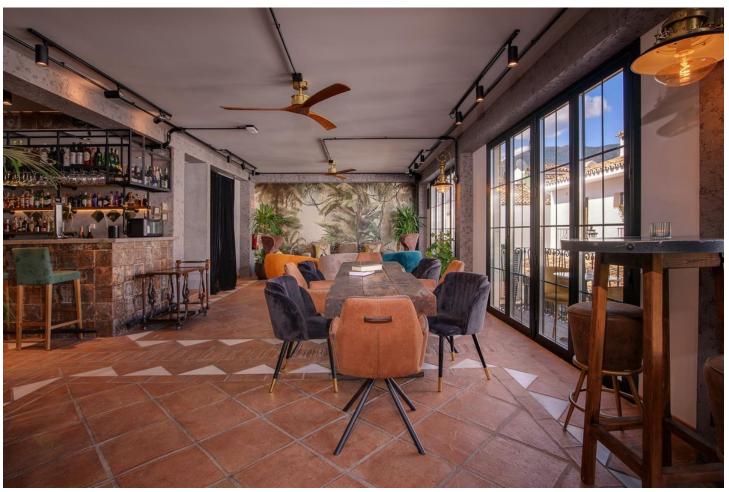

## Sales - Commercial - Benahavís 1.800.00€

www.mibgroup.es +34 662 58 96 58 info@mibgroup.es

Ref.-ID: MIBGR4361542 Benahavís Commercial

IBI: 1,336 EUR / year Rubbish: 18 EUR / year

2

609 m2

A UNIQUE INVESTMENT OPPORTUNITY Discover an exceptional investment opportunity in the heart of Benahavís, where nature becomes the backdrop for a dynamic and award-winning design created by the talented team of architects at Archidom Studio. This innovative space unfolds on multiple levels, fusing comfort with sophistication. Its possibilities are as diverse as they are exciting: from creating an avant-garde restaurant to hosting unforgettable weddings and events. You could even transform it into an exclusive boutique hotel, accommodating up to 9 spacious rooms. The versatility of this location makes it a unique investment full of potential and opportunity. The building has a large interior area of 700 m2 and 326 m2 of terraces. This turnkey property has an attractive interior design, which combines modern elements with unique pieces created exclusively for the property. All levels have large windows that allow natural light to enhance the ambience. Thanks to its versatility, the building offers numerous income opportunities and the possibility of year-round profitability. Owning a well-equipped, multi-purpose building is a competitive advantage in these thriving markets. Contact us, we will be happy to provide you with more information and arrange a private presentation.