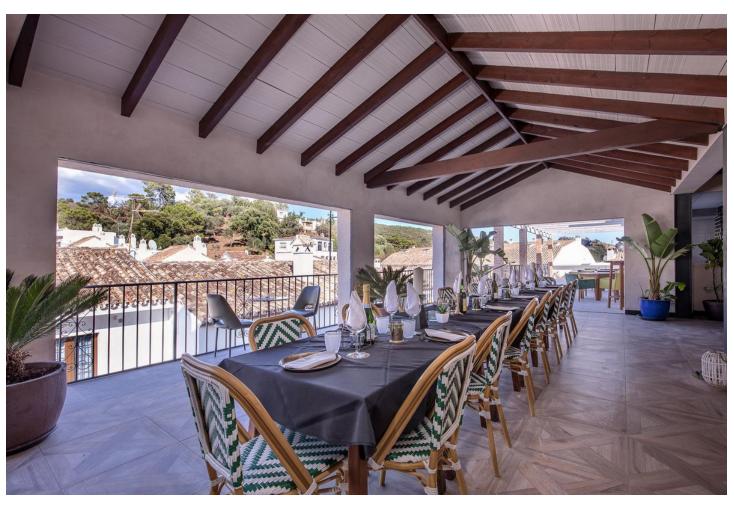

## Sales - Commercial - Benahavís 1.800.00€

www.mibgroup.es +34 662 58 96 58 info@mibgroup.es

Ref.-ID: MIBGR4361542 Benahavís Commercial

IBI: 1,336 EUR / year Rubbish: 18 EUR / year

2

609 m2

A UNIQUE INVESTMENT OPPORTUNITY Discover an exceptional investment opportunity in the heart of Benahavís, where nature becomes the backdrop for a dynamic and award-winning design created by the talented team of architects at Archidom Studio. This innovative space unfolds on multiple levels, fusing comfort with sophistication. Its possibilities are as diverse as they are exciting: from creating an avant-garde restaurant to hosting unforgettable weddings and events. You could even transform it into an exclusive boutique hotel, accommodating up to 9 spacious rooms. The versatility of this location makes it a unique investment full of potential and opportunity. The building has a large interior area of 700 m2 and 326 m2 of terraces. This turnkey property has an attractive interior design, which combines modern elements with unique pieces created exclusively for the property. All levels have large windows that allow natural light to enhance the ambience. Thanks to its versatility, the building offers numerous income opportunities and the possibility of year-round profitability. Owning a well-equipped, multi-purpose building is a competitive advantage in these thriving markets. Contact us, we will be happy to provide you with more information and arrange a private presentation.