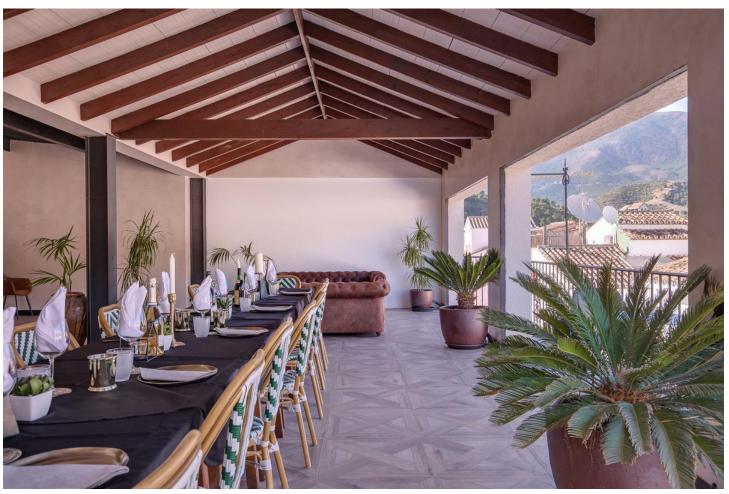

## Sales - Commercial - Benahavís 1.800.00€

www.mibgroup.es +34 662 58 96 58 info@mibgroup.es

Ref.-ID: MIBGR4361542 Benahavís Commercial

IBI: 1,336 EUR / year Rubbish: 18 EUR / year

2

609 m2

A UNIQUE INVESTMENT OPPORTUNITY Discover an exceptional investment opportunity in the heart of Benahavís, where nature becomes the backdrop for a dynamic and award-winning design created by the talented team of architects at Archidom Studio. This innovative space unfolds on multiple levels, fusing comfort with sophistication. Its possibilities are as diverse as they are exciting: from creating an avant-garde restaurant to hosting unforgettable weddings and events. You could even transform it into an exclusive boutique hotel, accommodating up to 9 spacious rooms. The versatility of this location makes it a unique investment full of potential and opportunity. The building has a large interior area of 700 m2 and 326 m2 of terraces. This turnkey property has an attractive interior design, which combines modern elements with unique pieces created exclusively for the property. All levels have large windows that allow natural light to enhance the ambience. Thanks to its versatility, the building offers numerous income opportunities and the possibility of year-round profitability. Owning a well-equipped, multi-purpose building is a competitive advantage in these thriving markets. Contact us, we will be happy to provide you with more information and arrange a private presentation.