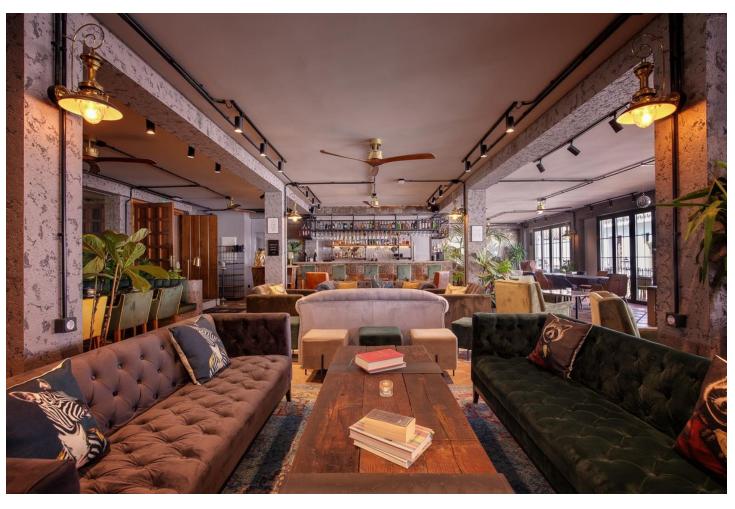

## Sales - Commercial - Benahavís 1.800.00€

www.mibgroup.es +34 662 58 96 58 info@mibgroup.es

Ref.-ID: MIBGR4361542 Benahavís Commercial

IBI: 1,336 EUR / year Rubbish: 18 EUR / year

2

609 m2

A UNIQUE INVESTMENT OPPORTUNITY Discover an exceptional investment opportunity in the heart of Benahavís, where nature becomes the backdrop for a dynamic and award-winning design created by the talented team of architects at Archidom Studio. This innovative space unfolds on multiple levels, fusing comfort with sophistication. Its possibilities are as diverse as they are exciting: from creating an avant-garde restaurant to hosting unforgettable weddings and events. You could even transform it into an exclusive boutique hotel, accommodating up to 9 spacious rooms. The versatility of this location makes it a unique investment full of potential and opportunity. The building has a large interior area of 700 m2 and 326 m2 of terraces. This turnkey property has an attractive interior design, which combines modern elements with unique pieces created exclusively for the property. All levels have large windows that allow natural light to enhance the ambience. Thanks to its versatility, the building offers numerous income opportunities and the possibility of year-round profitability. Owning a well-equipped, multi-purpose building is a competitive advantage in these thriving markets. Contact us, we will be happy to provide you with more information and arrange a private presentation.