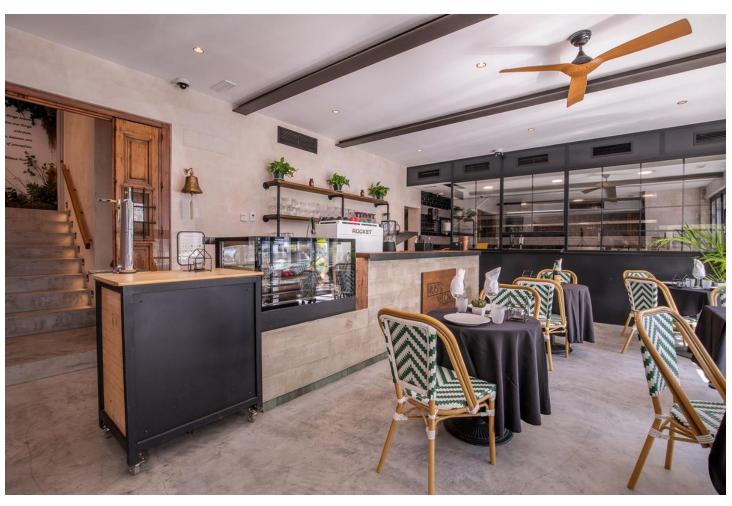

## Sales - Commercial - Benahavís 1.800.00€

www.mibgroup.es +34 662 58 96 58 info@mibgroup.es

Ref.-ID: MIBGR4361542 Benahavís Commercial

IBI: 1,336 EUR / year Rubbish: 18 EUR / year

2

609 m2

A UNIQUE INVESTMENT OPPORTUNITY Discover an exceptional investment opportunity in the heart of Benahavís, where nature becomes the backdrop for a dynamic and award-winning design created by the talented team of architects at Archidom Studio. This innovative space unfolds on multiple levels, fusing comfort with sophistication. Its possibilities are as diverse as they are exciting: from creating an avant-garde restaurant to hosting unforgettable weddings and events. You could even transform it into an exclusive boutique hotel, accommodating up to 9 spacious rooms. The versatility of this location makes it a unique investment full of potential and opportunity. The building has a large interior area of 700 m2 and 326 m2 of terraces. This turnkey property has an attractive interior design, which combines modern elements with unique pieces created exclusively for the property. All levels have large windows that allow natural light to enhance the ambience. Thanks to its versatility, the building offers numerous income opportunities and the possibility of year-round profitability. Owning a well-equipped, multi-purpose building is a competitive advantage in these thriving markets. Contact us, we will be happy to provide you with more information and arrange a private presentation.