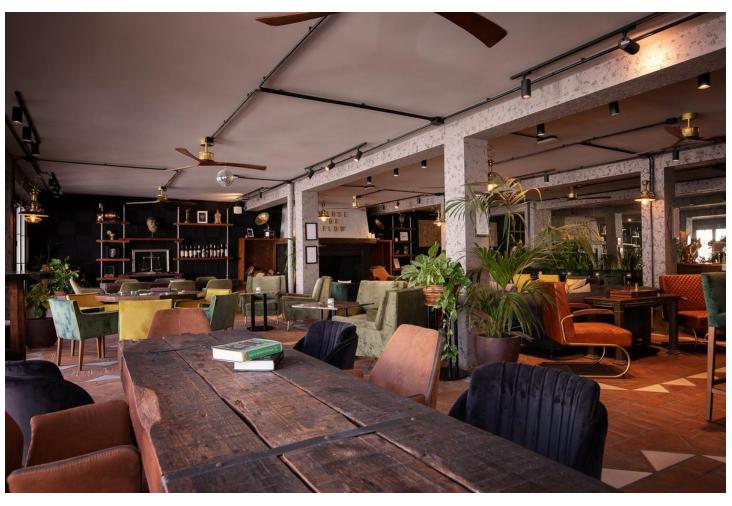

## Sales - Commercial - Benahavís 1.800.00€

www.mibgroup.es +34 662 58 96 58 info@mibgroup.es

Ref.-ID: MIBGR4361542 Benahavís Commercial

IBI: 1,336 EUR / year Rubbish: 18 EUR / year

2

609 m2

A UNIQUE INVESTMENT OPPORTUNITY Discover an exceptional investment opportunity in the heart of Benahavís, where nature becomes the backdrop for a dynamic and award-winning design created by the talented team of architects at Archidom Studio. This innovative space unfolds on multiple levels, fusing comfort with sophistication. Its possibilities are as diverse as they are exciting: from creating an avant-garde restaurant to hosting unforgettable weddings and events. You could even transform it into an exclusive boutique hotel, accommodating up to 9 spacious rooms. The versatility of this location makes it a unique investment full of potential and opportunity. The building has a large interior area of 700 m2 and 326 m2 of terraces. This turnkey property has an attractive interior design, which combines modern elements with unique pieces created exclusively for the property. All levels have large windows that allow natural light to enhance the ambience. Thanks to its versatility, the building offers numerous income opportunities and the possibility of year-round profitability. Owning a well-equipped, multi-purpose building is a competitive advantage in these thriving markets. Contact us, we will be happy to provide you with more information and arrange a private presentation.