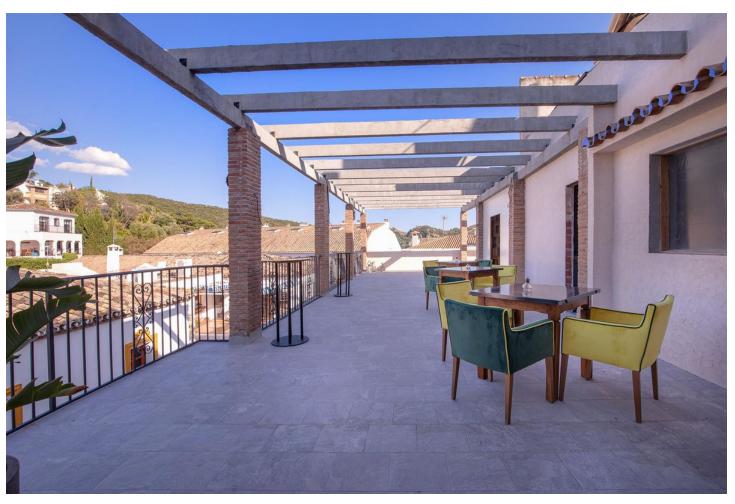

## Sales - Commercial - Benahavís 1.800.00€

www.mibgroup.es +34 662 58 96 58 info@mibgroup.es

Ref.-ID: MIBGR4361542 Benahavís Commercial

IBI: 1,336 EUR / year Rubbish: 18 EUR / year

2

609 m2

A UNIQUE INVESTMENT OPPORTUNITY Discover an exceptional investment opportunity in the heart of Benahavís, where nature becomes the backdrop for a dynamic and award-winning design created by the talented team of architects at Archidom Studio. This innovative space unfolds on multiple levels, fusing comfort with sophistication. Its possibilities are as diverse as they are exciting: from creating an avant-garde restaurant to hosting unforgettable weddings and events. You could even transform it into an exclusive boutique hotel, accommodating up to 9 spacious rooms. The versatility of this location makes it a unique investment full of potential and opportunity. The building has a large interior area of 700 m2 and 326 m2 of terraces. This turnkey property has an attractive interior design, which combines modern elements with unique pieces created exclusively for the property. All levels have large windows that allow natural light to enhance the ambience. Thanks to its versatility, the building offers numerous income opportunities and the possibility of year-round profitability. Owning a well-equipped, multi-purpose building is a competitive advantage in these thriving markets. Contact us, we will be happy to provide you with more information and arrange a private presentation.