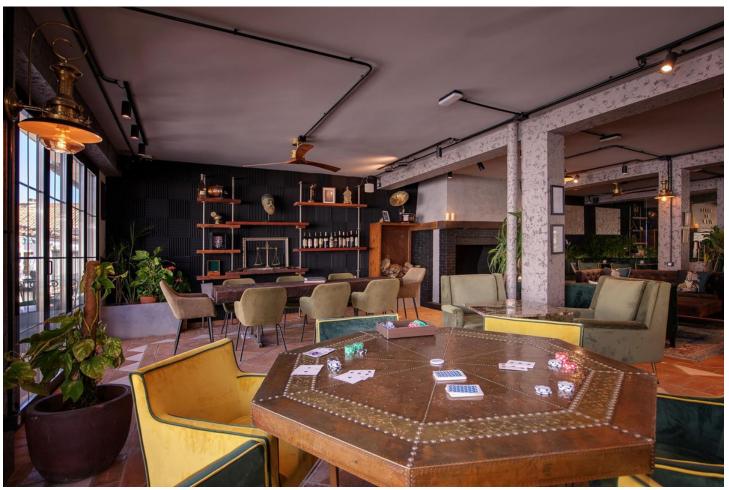

## Sales - Commercial - Benahavís 1.800.00€

www.mibgroup.es +34 662 58 96 58 info@mibgroup.es

Ref.-ID: MIBGR4361542 Benahavís Commercial

IBI: 1,336 EUR / year Rubbish: 18 EUR / year

2

609 m2

A UNIQUE INVESTMENT OPPORTUNITY Discover an exceptional investment opportunity in the heart of Benahavís, where nature becomes the backdrop for a dynamic and award-winning design created by the talented team of architects at Archidom Studio. This innovative space unfolds on multiple levels, fusing comfort with sophistication. Its possibilities are as diverse as they are exciting: from creating an avant-garde restaurant to hosting unforgettable weddings and events. You could even transform it into an exclusive boutique hotel, accommodating up to 9 spacious rooms. The versatility of this location makes it a unique investment full of potential and opportunity. The building has a large interior area of 700 m2 and 326 m2 of terraces. This turnkey property has an attractive interior design, which combines modern elements with unique pieces created exclusively for the property. All levels have large windows that allow natural light to enhance the ambience. Thanks to its versatility, the building offers numerous income opportunities and the possibility of year-round profitability. Owning a well-equipped, multi-purpose building is a competitive advantage in these thriving markets. Contact us, we will be happy to provide you with more information and arrange a private presentation.