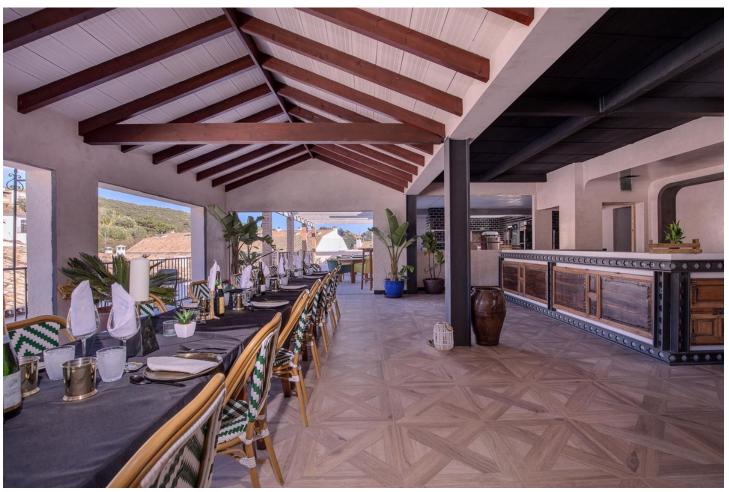

## Sales - Commercial - Benahavís 1.800.00€

www.mibgroup.es +34 662 58 96 58 info@mibgroup.es

Ref.-ID: MIBGR4361542 Benahavís Commercial

IBI: 1,336 EUR / year Rubbish: 18 EUR / year

2

609 m2

A UNIQUE INVESTMENT OPPORTUNITY Discover an exceptional investment opportunity in the heart of Benahavís, where nature becomes the backdrop for a dynamic and award-winning design created by the talented team of architects at Archidom Studio. This innovative space unfolds on multiple levels, fusing comfort with sophistication. Its possibilities are as diverse as they are exciting: from creating an avant-garde restaurant to hosting unforgettable weddings and events. You could even transform it into an exclusive boutique hotel, accommodating up to 9 spacious rooms. The versatility of this location makes it a unique investment full of potential and opportunity. The building has a large interior area of 700 m2 and 326 m2 of terraces. This turnkey property has an attractive interior design, which combines modern elements with unique pieces created exclusively for the property. All levels have large windows that allow natural light to enhance the ambience. Thanks to its versatility, the building offers numerous income opportunities and the possibility of year-round profitability. Owning a well-equipped, multi-purpose building is a competitive advantage in these thriving markets. Contact us, we will be happy to provide you with more information and arrange a private presentation.