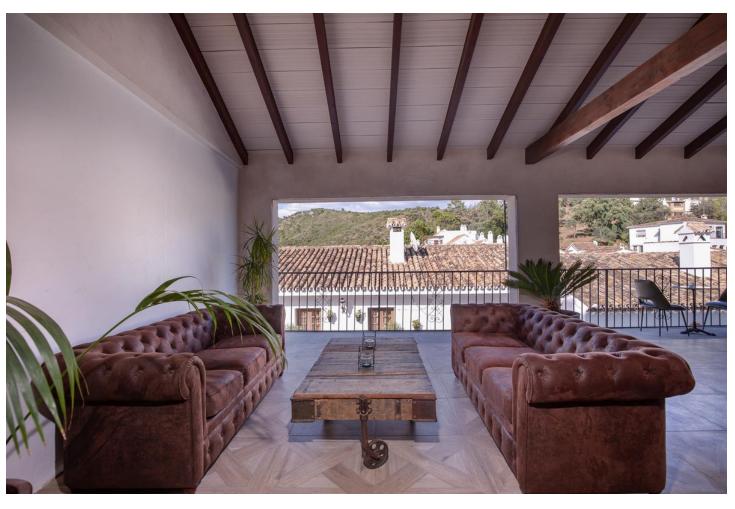

## Sales - Commercial - Benahavís 1.800.00€

www.mibgroup.es +34 662 58 96 58 info@mibgroup.es

Ref.-ID: MIBGR4361542 Benahavís Commercial

IBI: 1,336 EUR / year Rubbish: 18 EUR / year

2

609 m2

A UNIQUE INVESTMENT OPPORTUNITY Discover an exceptional investment opportunity in the heart of Benahavís, where nature becomes the backdrop for a dynamic and award-winning design created by the talented team of architects at Archidom Studio. This innovative space unfolds on multiple levels, fusing comfort with sophistication. Its possibilities are as diverse as they are exciting: from creating an avant-garde restaurant to hosting unforgettable weddings and events. You could even transform it into an exclusive boutique hotel, accommodating up to 9 spacious rooms. The versatility of this location makes it a unique investment full of potential and opportunity. The building has a large interior area of 700 m2 and 326 m2 of terraces. This turnkey property has an attractive interior design, which combines modern elements with unique pieces created exclusively for the property. All levels have large windows that allow natural light to enhance the ambience. Thanks to its versatility, the building offers numerous income opportunities and the possibility of year-round profitability. Owning a well-equipped, multi-purpose building is a competitive advantage in these thriving markets. Contact us, we will be happy to provide you with more information and arrange a private presentation.