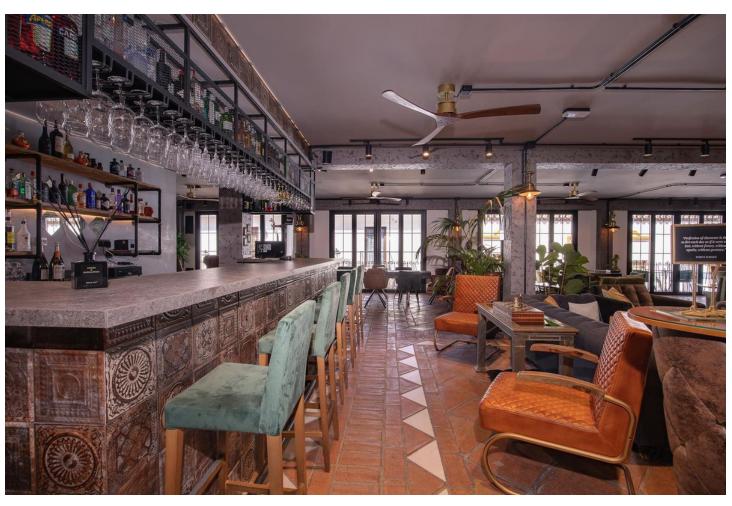

## Sales - Commercial - Benahavís 1.800.00€

www.mibgroup.es +34 662 58 96 58 info@mibgroup.es

Ref.-ID: MIBGR4361542 Benahavís Commercial

IBI: 1,336 EUR / year Rubbish: 18 EUR / year

2

609 m2

A UNIQUE INVESTMENT OPPORTUNITY Discover an exceptional investment opportunity in the heart of Benahavís, where nature becomes the backdrop for a dynamic and award-winning design created by the talented team of architects at Archidom Studio. This innovative space unfolds on multiple levels, fusing comfort with sophistication. Its possibilities are as diverse as they are exciting: from creating an avant-garde restaurant to hosting unforgettable weddings and events. You could even transform it into an exclusive boutique hotel, accommodating up to 9 spacious rooms. The versatility of this location makes it a unique investment full of potential and opportunity. The building has a large interior area of 700 m2 and 326 m2 of terraces. This turnkey property has an attractive interior design, which combines modern elements with unique pieces created exclusively for the property. All levels have large windows that allow natural light to enhance the ambience. Thanks to its versatility, the building offers numerous income opportunities and the possibility of year-round profitability. Owning a well-equipped, multi-purpose building is a competitive advantage in these thriving markets. Contact us, we will be happy to provide you with more information and arrange a private presentation.