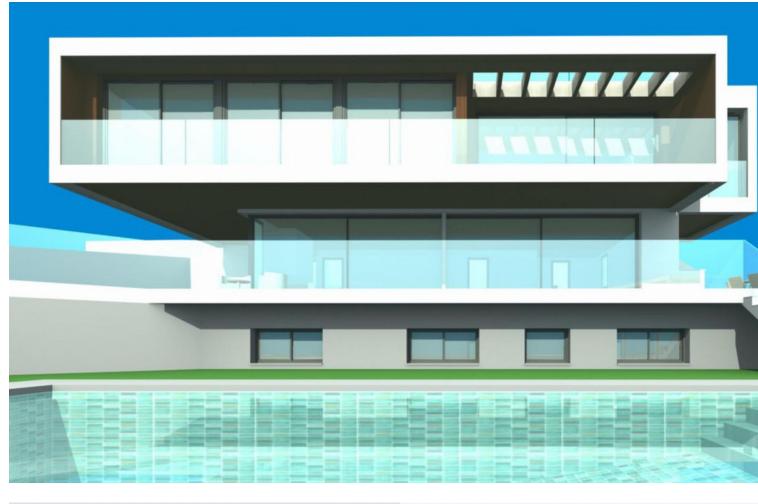

## Sales - Plot - Mijas 599.999€

www.mibgroup.es +34 662 58 96 58 info@mibgroup.es

Ref.-ID: MIBGR4363456 Mijas Plot

435 m<sup>2</sup>

1613 m2

Great investment! This plot, sold with plans and drawings of a beautiful contemporary villa, designed by a well-known London architect and developer and approved by the council, is a unique opportunity for any investor. It has 6 spacious bedrooms, 5 bathrooms, an elevator, a cinema, a gym, a garage for 3 cars, a garden and a swimming pool with views over the Costa del Sol. The plot with plan for the villa is located in a sought after gated community just 15 minutes drive from the airport, 10 minutes from the coast, Mijas Pueblo and Fuengirola and 15 minutes walking distance from two restaurants and a well known, beautiful tennis and padel club. The elderly architect/developer has arranged and paid for all the paperwork and permits and is waiting for a future resident, investor or developer to take over. There is currently nothing comparable on the market, but research shows that this villa at this location can generate around 2 million euros after construction. Short term/holiday rental yields approximately 3k per week in low season and 5k per week in high season. This plot is located next to another, somewhat smaller plot, which also has approved drawings and technical calculations of a state-of-the-art villa. In addition, there is a commercial plot without planning permission where a nursing home, boutique hotel or a spa would fit well, given the demand for these types of facilities. After all, the plots are located on a hill with a magnificent view, in the middle of nature, but in a gated community for maximum security. Ask for more information about the lots together.