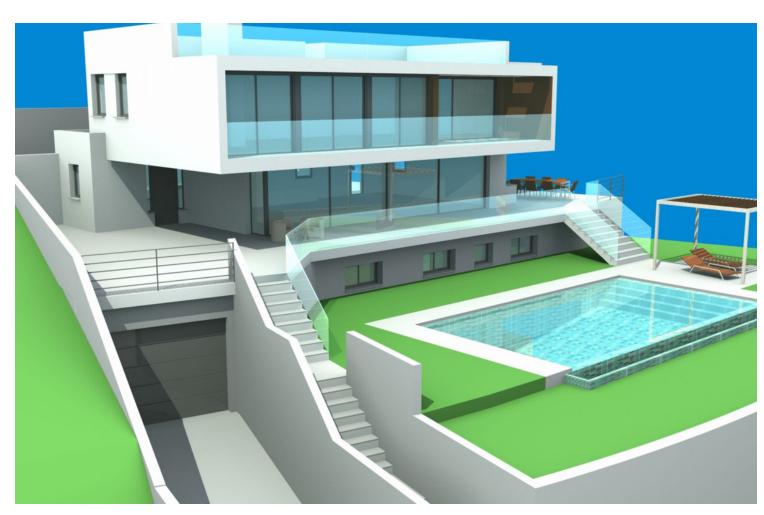

## Sales - Plot - Mijas 599.999€

www.mibgroup.es +34 662 58 96 58 info@mibgroup.es

Ref.-ID: MIBGR4363456 Mijas Plot

435 m<sup>2</sup>

1613 m2

Great investment! This plot, sold with plans and drawings of a beautiful contemporary villa, designed by a well-known London architect and developer and approved by the council, is a unique opportunity for any investor. It has 6 spacious bedrooms, 5 bathrooms, an elevator, a cinema, a gym, a garage for 3 cars, a garden and a swimming pool with views over the Costa del Sol. The plot with plan for the villa is located in a sought after gated community just 15 minutes drive from the airport, 10 minutes from the coast, Mijas Pueblo and Fuengirola and 15 minutes walking distance from two restaurants and a well known, beautiful tennis and padel club. The elderly architect/developer has arranged and paid for all the paperwork and permits and is waiting for a future resident, investor or developer to take over. There is currently nothing comparable on the market, but research shows that this villa at this location can generate around 2 million euros after construction. Short term/holiday rental yields approximately 3k per week in low season and 5k per week in high season. This plot is located next to another, somewhat smaller plot, which also has approved drawings and technical calculations of a state-of-the-art villa. In addition, there is a commercial plot without planning permission where a nursing home, boutique hotel or a spa would fit well, given the demand for these types of facilities. After all, the plots are located on a hill with a magnificent view, in the middle of nature, but in a gated community for maximum security. Ask for more information about the lots together.