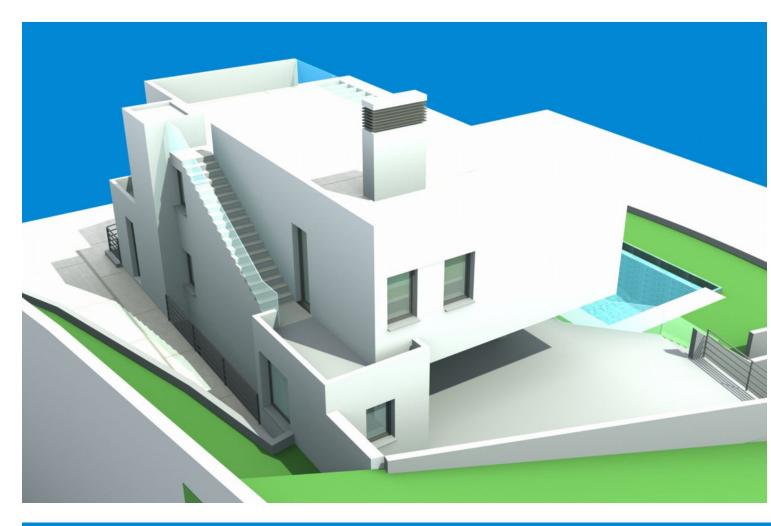

## Sales - Plot - Mijas 599.999€

www.mibgroup.es +34 662 58 96 58 info@mibgroup.es

Ref.-ID: MIBGR4363456 Mijas Plot

435 m<sup>2</sup>

1613 m2

Great investment! This plot, sold with plans and drawings of a beautiful contemporary villa, designed by a well-known London architect and developer and approved by the council, is a unique opportunity for any investor. It has 6 spacious bedrooms, 5 bathrooms, an elevator, a cinema, a gym, a garage for 3 cars, a garden and a swimming pool with views over the Costa del Sol. The plot with plan for the villa is located in a sought after gated community just 15 minutes drive from the airport, 10 minutes from the coast, Mijas Pueblo and Fuengirola and 15 minutes walking distance from two restaurants and a well known, beautiful tennis and padel club. The elderly architect/developer has arranged and paid for all the paperwork and permits and is waiting for a future resident, investor or developer to take over. There is currently nothing comparable on the market, but research shows that this villa at this location can generate around 2 million euros after construction. Short term/holiday rental yields approximately 3k per week in low season and 5k per week in high season. This plot is located next to another, somewhat smaller plot, which also has approved drawings and technical calculations of a state-of-the-art villa. In addition, there is a commercial plot without planning permission where a nursing home, boutique hotel or a spa would fit well, given the demand for these types of facilities. After all, the plots are located on a hill with a magnificent view, in the middle of nature, but in a gated community for maximum security. Ask for more information about the lots together.