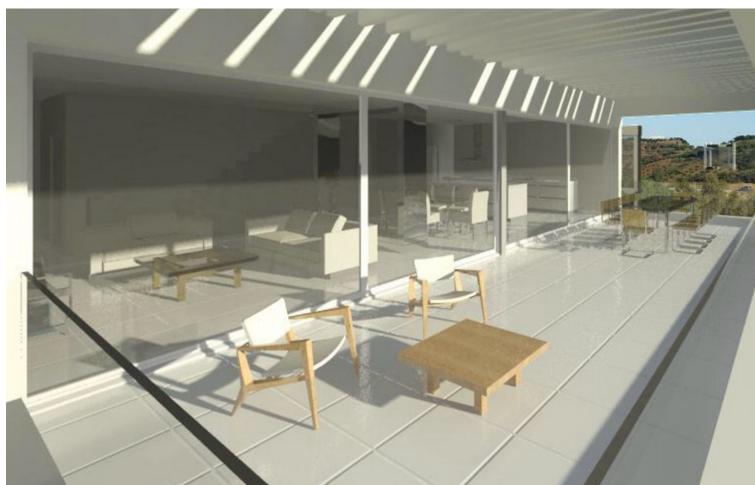

## Sales - Plot - Mijas 599.999€

www.mibgroup.es +34 662 58 96 58 info@mibgroup.es

Ref.-ID: MIBGR4363456 Mijas Plot

435 m<sup>2</sup>

1613 m2

Great investment! This plot, sold with plans and drawings of a beautiful contemporary villa, designed by a well-known London architect and developer and approved by the council, is a unique opportunity for any investor. It has 6 spacious bedrooms, 5 bathrooms, an elevator, a cinema, a gym, a garage for 3 cars, a garden and a swimming pool with views over the Costa del Sol. The plot with plan for the villa is located in a sought after gated community just 15 minutes drive from the airport, 10 minutes from the coast, Mijas Pueblo and Fuengirola and 15 minutes walking distance from two restaurants and a well known, beautiful tennis and padel club. The elderly architect/developer has arranged and paid for all the paperwork and permits and is waiting for a future resident, investor or developer to take over. There is currently nothing comparable on the market, but research shows that this villa at this location can generate around 2 million euros after construction. Short term/holiday rental yields approximately 3k per week in low season and 5k per week in high season. This plot is located next to another, somewhat smaller plot, which also has approved drawings and technical calculations of a state-of-the-art villa. In addition, there is a commercial plot without planning permission where a nursing home, boutique hotel or a spa would fit well, given the demand for these types of facilities. After all, the plots are located on a hill with a magnificent view, in the middle of nature, but in a gated community for maximum security. Ask for more information about the lots together.