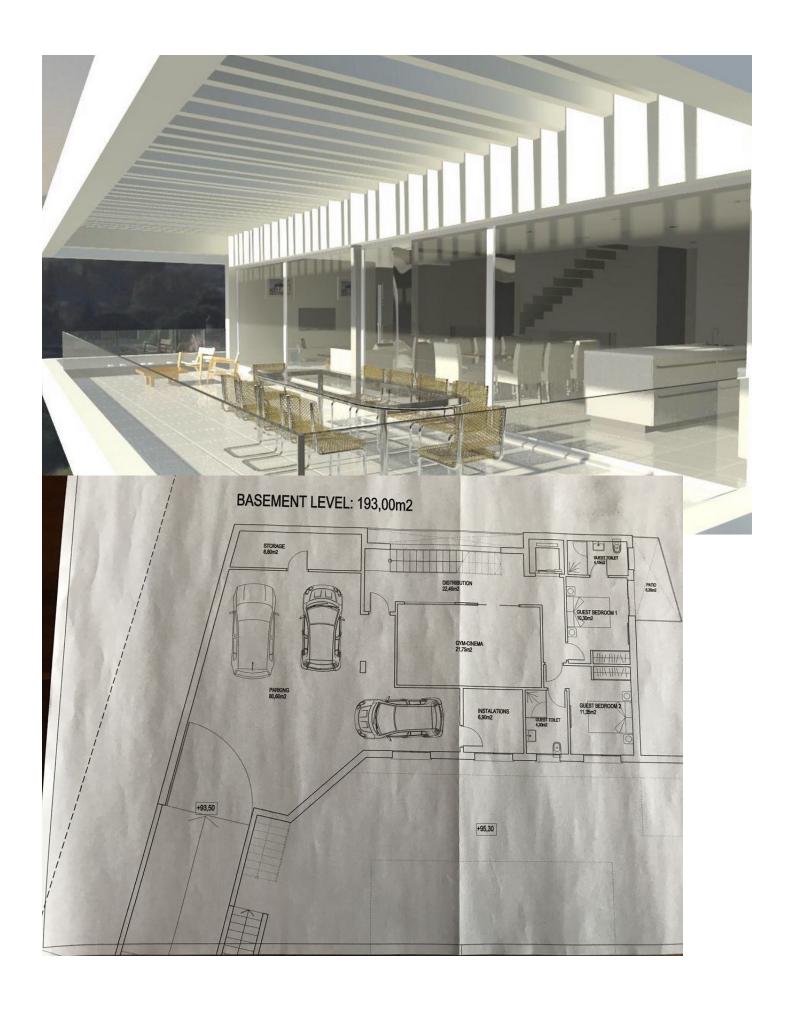

## Sales - Plot - Mijas 599.999€

www.mibgroup.es +34 662 58 96 58 info@mibgroup.es

Ref.-ID: MIBGR4363456 Mijas Plot

435 m<sup>2</sup>

1613 m2

Great investment! This plot, sold with plans and drawings of a beautiful contemporary villa, designed by a well-known London architect and developer and approved by the council, is a unique opportunity for any investor. It has 6 spacious bedrooms, 5 bathrooms, an elevator, a cinema, a gym, a garage for 3 cars, a garden and a swimming pool with views over the Costa del Sol. The plot with plan for the villa is located in a sought after gated community just 15 minutes drive from the airport, 10 minutes from the coast, Mijas Pueblo and Fuengirola and 15 minutes walking distance from two restaurants and a well known, beautiful tennis and padel club. The elderly architect/developer has arranged and paid for all the paperwork and permits and is waiting for a future resident, investor or developer to take over. There is currently nothing comparable on the market, but research shows that this villa at this location can generate around 2 million euros after construction. Short term/holiday rental yields approximately 3k per week in low season and 5k per week in high season. This plot is located next to another, somewhat smaller plot, which also has approved drawings and technical calculations of a state-of-the-art villa. In addition, there is a commercial plot without planning permission where a nursing home, boutique hotel or a spa would fit well, given the demand for these types of facilities. After all, the plots are located on a hill with a magnificent view, in the middle of nature, but in a gated community for maximum security. Ask for more information about the lots together.