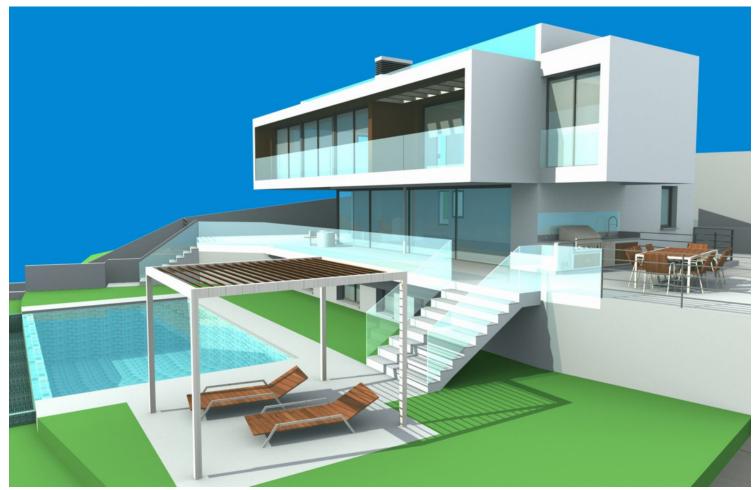

## Sales - Plot - Mijas 599.999€

www.mibgroup.es +34 662 58 96 58 info@mibgroup.es

Ref.-ID: MIBGR4363456 Mijas Plot

435 m<sup>2</sup>

1613 m2

Great investment! This plot, sold with plans and drawings of a beautiful contemporary villa, designed by a well-known London architect and developer and approved by the council, is a unique opportunity for any investor. It has 6 spacious bedrooms, 5 bathrooms, an elevator, a cinema, a gym, a garage for 3 cars, a garden and a swimming pool with views over the Costa del Sol. The plot with plan for the villa is located in a sought after gated community just 15 minutes drive from the airport, 10 minutes from the coast, Mijas Pueblo and Fuengirola and 15 minutes walking distance from two restaurants and a well known, beautiful tennis and padel club. The elderly architect/developer has arranged and paid for all the paperwork and permits and is waiting for a future resident, investor or developer to take over. There is currently nothing comparable on the market, but research shows that this villa at this location can generate around 2 million euros after construction. Short term/holiday rental yields approximately 3k per week in low season and 5k per week in high season. This plot is located next to another, somewhat smaller plot, which also has approved drawings and technical calculations of a state-of-the-art villa. In addition, there is a commercial plot without planning permission where a nursing home, boutique hotel or a spa would fit well, given the demand for these types of facilities. After all, the plots are located on a hill with a magnificent view, in the middle of nature, but in a gated community for maximum security. Ask for more information about the lots together.