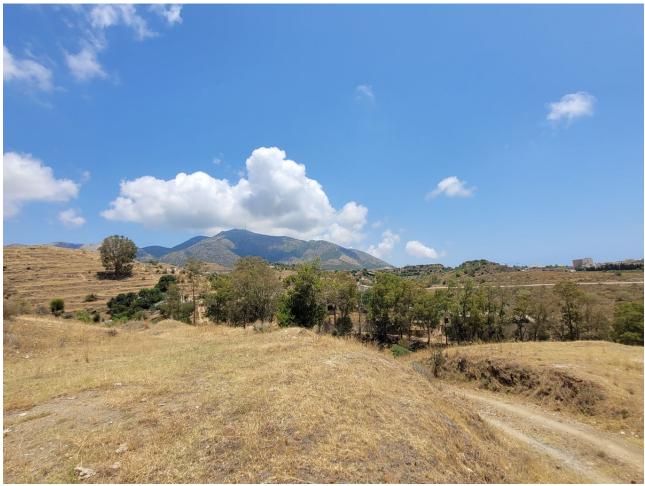

## Sales - Plot - Mijas 599.999€

www.mibgroup.es +34 662 58 96 58 info@mibgroup.es

Ref.-ID: MIBGR4363456 Mijas Plot

435 m<sup>2</sup>

1613 m2

Great investment! This plot, sold with plans and drawings of a beautiful contemporary villa, designed by a well-known London architect and developer and approved by the council, is a unique opportunity for any investor. It has 6 spacious bedrooms, 5 bathrooms, an elevator, a cinema, a gym, a garage for 3 cars, a garden and a swimming pool with views over the Costa del Sol. The plot with plan for the villa is located in a sought after gated community just 15 minutes drive from the airport, 10 minutes from the coast, Mijas Pueblo and Fuengirola and 15 minutes walking distance from two restaurants and a well known, beautiful tennis and padel club. The elderly architect/developer has arranged and paid for all the paperwork and permits and is waiting for a future resident, investor or developer to take over. There is currently nothing comparable on the market, but research shows that this villa at this location can generate around 2 million euros after construction. Short term/holiday rental yields approximately 3k per week in low season and 5k per week in high season. This plot is located next to another, somewhat smaller plot, which also has approved drawings and technical calculations of a state-of-the-art villa. In addition, there is a commercial plot without planning permission where a nursing home, boutique hotel or a spa would fit well, given the demand for these types of facilities. After all, the plots are located on a hill with a magnificent view, in the middle of nature, but in a gated community for maximum security. Ask for more information about the lots together.