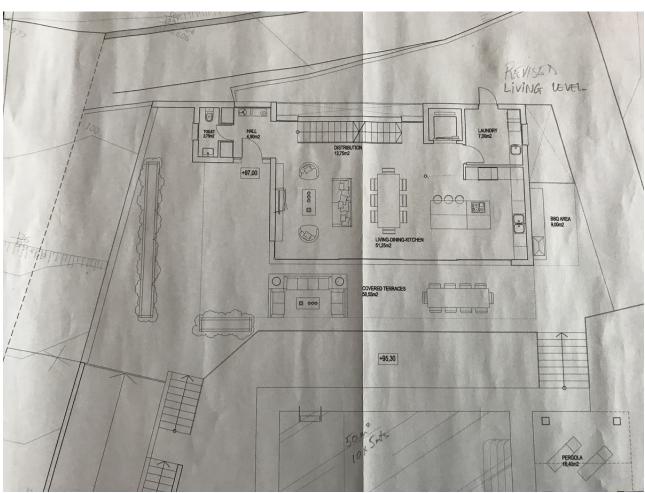

## Sales - Plot - Mijas 599.999€

www.mibgroup.es +34 662 58 96 58 info@mibgroup.es

Ref.-ID: MIBGR4363456 Mijas Plot

435 m<sup>2</sup>

1613 m2

Great investment! This plot, sold with plans and drawings of a beautiful contemporary villa, designed by a well-known London architect and developer and approved by the council, is a unique opportunity for any investor. It has 6 spacious bedrooms, 5 bathrooms, an elevator, a cinema, a gym, a garage for 3 cars, a garden and a swimming pool with views over the Costa del Sol. The plot with plan for the villa is located in a sought after gated community just 15 minutes drive from the airport, 10 minutes from the coast, Mijas Pueblo and Fuengirola and 15 minutes walking distance from two restaurants and a well known, beautiful tennis and padel club. The elderly architect/developer has arranged and paid for all the paperwork and permits and is waiting for a future resident, investor or developer to take over. There is currently nothing comparable on the market, but research shows that this villa at this location can generate around 2 million euros after construction. Short term/holiday rental yields approximately 3k per week in low season and 5k per week in high season. This plot is located next to another, somewhat smaller plot, which also has approved drawings and technical calculations of a state-of-the-art villa. In addition, there is a commercial plot without planning permission where a nursing home, boutique hotel or a spa would fit well, given the demand for these types of facilities. After all, the plots are located on a hill with a magnificent view, in the middle of nature, but in a gated community for maximum security. Ask for more information about the lots together.