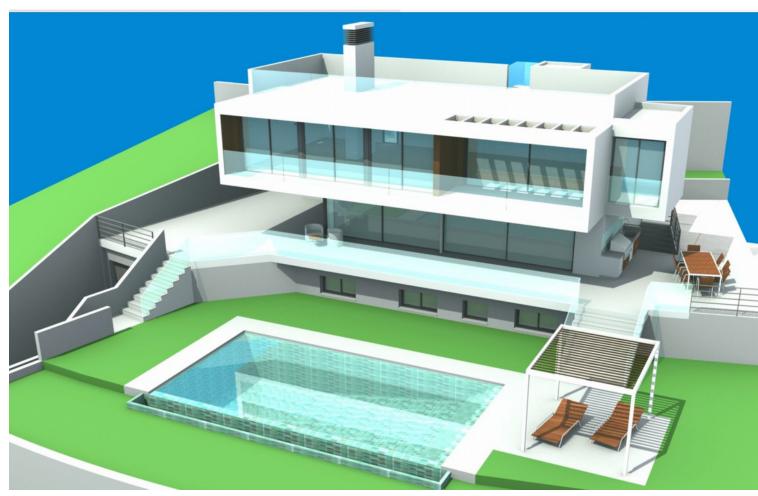

## Sales - Plot - Mijas 599.999€

www.mibgroup.es +34 662 58 96 58 info@mibgroup.es

Ref.-ID: MIBGR4363456 Mijas Plot

435 m<sup>2</sup>

1613 m2

Great investment! This plot, sold with plans and drawings of a beautiful contemporary villa, designed by a well-known London architect and developer and approved by the council, is a unique opportunity for any investor. It has 6 spacious bedrooms, 5 bathrooms, an elevator, a cinema, a gym, a garage for 3 cars, a garden and a swimming pool with views over the Costa del Sol. The plot with plan for the villa is located in a sought after gated community just 15 minutes drive from the airport, 10 minutes from the coast, Mijas Pueblo and Fuengirola and 15 minutes walking distance from two restaurants and a well known, beautiful tennis and padel club. The elderly architect/developer has arranged and paid for all the paperwork and permits and is waiting for a future resident, investor or developer to take over. There is currently nothing comparable on the market, but research shows that this villa at this location can generate around 2 million euros after construction. Short term/holiday rental yields approximately 3k per week in low season and 5k per week in high season. This plot is located next to another, somewhat smaller plot, which also has approved drawings and technical calculations of a state-of-the-art villa. In addition, there is a commercial plot without planning permission where a nursing home, boutique hotel or a spa would fit well, given the demand for these types of facilities. After all, the plots are located on a hill with a magnificent view, in the middle of nature, but in a gated community for maximum security. Ask for more information about the lots together.