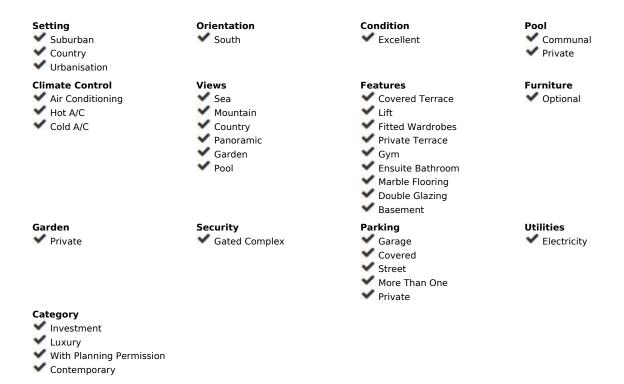

## Sales - Plot - Mijas 599.999€

www.mibgroup.es +34 662 58 96 58 info@mibgroup.es

Ref.-ID: MIBGR4363456 Mijas Plot

435 m<sup>2</sup>

1613 m2

Great investment! This plot, sold with plans and drawings of a beautiful contemporary villa, designed by a well-known London architect and developer and approved by the council, is a unique opportunity for any investor. It has 6 spacious bedrooms, 5 bathrooms, an elevator, a cinema, a gym, a garage for 3 cars, a garden and a swimming pool with views over the Costa del Sol. The plot with plan for the villa is located in a sought after gated community just 15 minutes drive from the airport, 10 minutes from the coast, Mijas Pueblo and Fuengirola and 15 minutes walking distance from two restaurants and a well known, beautiful tennis and padel club. The elderly architect/developer has arranged and paid for all the paperwork and permits and is waiting for a future resident, investor or developer to take over. There is currently nothing comparable on the market, but research shows that this villa at this location can generate around 2 million euros after construction. Short term/holiday rental yields approximately 3k per week in low season and 5k per week in high season. This plot is located next to another, somewhat smaller plot, which also has approved drawings and technical calculations of a state-of-the-art villa. In addition, there is a commercial plot without planning permission where a nursing home, boutique hotel or a spa would fit well, given the demand for these types of facilities. After all, the plots are located on a hill with a magnificent view, in the middle of nature, but in a gated community for maximum security. Ask for more information about the lots together.