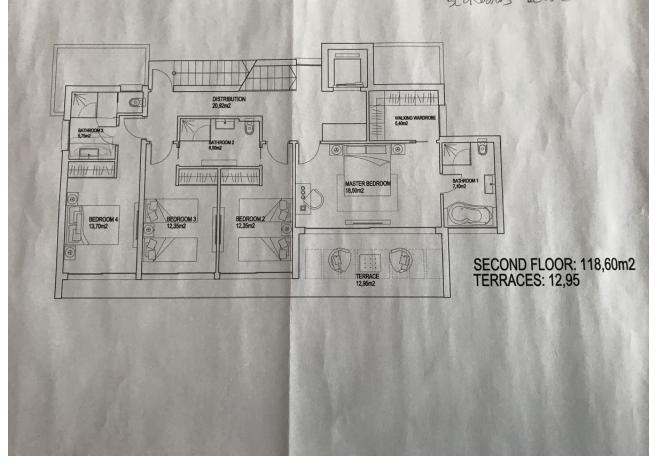

## Sales - Plot - Mijas 599.999€

www.mibgroup.es +34 662 58 96 58 info@mibgroup.es

Ref.-ID: MIBGR4363456 Mijas Plot

435 m<sup>2</sup>

1613 m2

Great investment! This plot, sold with plans and drawings of a beautiful contemporary villa, designed by a well-known London architect and developer and approved by the council, is a unique opportunity for any investor. It has 6 spacious bedrooms, 5 bathrooms, an elevator, a cinema, a gym, a garage for 3 cars, a garden and a swimming pool with views over the Costa del Sol. The plot with plan for the villa is located in a sought after gated community just 15 minutes drive from the airport, 10 minutes from the coast, Mijas Pueblo and Fuengirola and 15 minutes walking distance from two restaurants and a well known, beautiful tennis and padel club. The elderly architect/developer has arranged and paid for all the paperwork and permits and is waiting for a future resident, investor or developer to take over. There is currently nothing comparable on the market, but research shows that this villa at this location can generate around 2 million euros after construction. Short term/holiday rental yields approximately 3k per week in low season and 5k per week in high season. This plot is located next to another, somewhat smaller plot, which also has approved drawings and technical calculations of a state-of-the-art villa. In addition, there is a commercial plot without planning permission where a nursing home, boutique hotel or a spa would fit well, given the demand for these types of facilities. After all, the plots are located on a hill with a magnificent view, in the middle of nature, but in a gated community for maximum security. Ask for more information about the lots together.