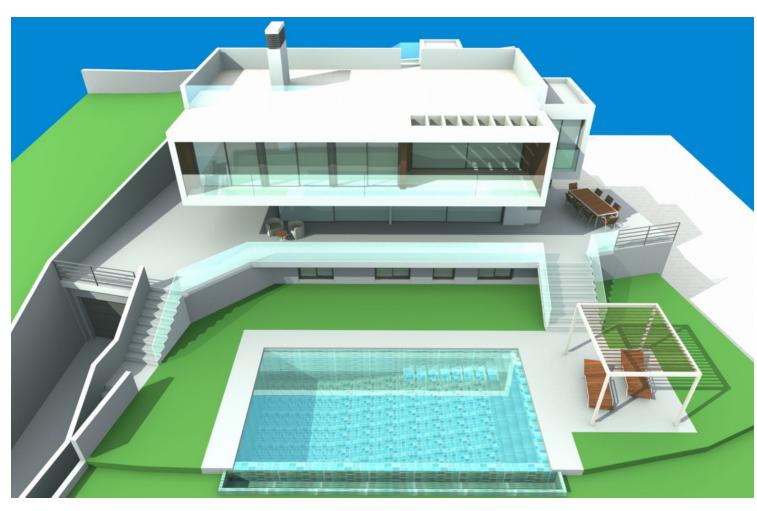

## Sales - Plot - Mijas 599.999€

www.mibgroup.es +34 662 58 96 58 info@mibgroup.es

Ref.-ID: MIBGR4363456 Mijas Plot

435 m<sup>2</sup>

1613 m2

Great investment! This plot, sold with plans and drawings of a beautiful contemporary villa, designed by a well-known London architect and developer and approved by the council, is a unique opportunity for any investor. It has 6 spacious bedrooms, 5 bathrooms, an elevator, a cinema, a gym, a garage for 3 cars, a garden and a swimming pool with views over the Costa del Sol. The plot with plan for the villa is located in a sought after gated community just 15 minutes drive from the airport, 10 minutes from the coast, Mijas Pueblo and Fuengirola and 15 minutes walking distance from two restaurants and a well known, beautiful tennis and padel club. The elderly architect/developer has arranged and paid for all the paperwork and permits and is waiting for a future resident, investor or developer to take over. There is currently nothing comparable on the market, but research shows that this villa at this location can generate around 2 million euros after construction. Short term/holiday rental yields approximately 3k per week in low season and 5k per week in high season. This plot is located next to another, somewhat smaller plot, which also has approved drawings and technical calculations of a state-of-the-art villa. In addition, there is a commercial plot without planning permission where a nursing home, boutique hotel or a spa would fit well, given the demand for these types of facilities. After all, the plots are located on a hill with a magnificent view, in the middle of nature, but in a gated community for maximum security. Ask for more information about the lots together.