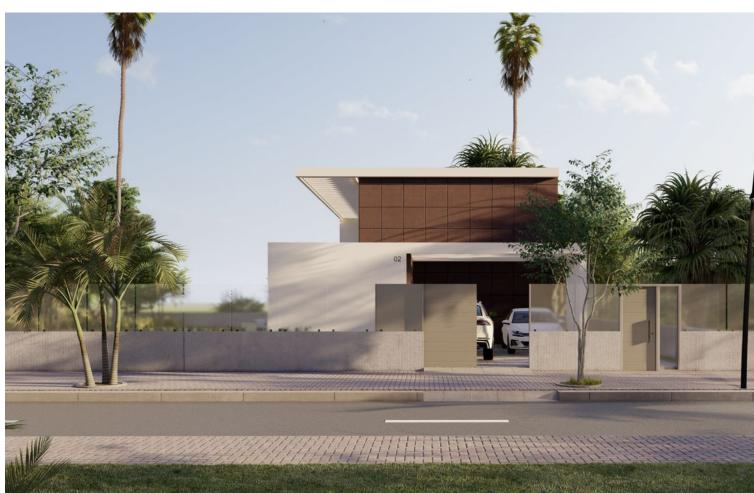

## Sales - House - Mijas 1.250.000€

www.mibgroup.es +34 662 58 96 58 info@mibgroup.es

Ref.-ID: MIBGR4365907 Mijas House

4

4

288 m<sup>2</sup>

678 m<sup>2</sup>

High-Quality Energy Efficient Villa in a Demanded Area of Mijas This contemporary villa is located in the municipality of Mijas, one of the most popular destinations in Costa del Sol. The municipality covers an extensive area that extends from the sandy beaches on the coast to the mountains. This fantastic cosmopolitan enclave boasts a pleasantly mild climate throughout the year, convenient road connections, proximity to international Málaga-Costa del Sol Airport, developed infrastructure, endless sports and leisure options including fantastic golf courses and resorts, and, of course, a choice of real estate opportunities. The newly built villas for sale in Mijas are in a lovely peaceful setting within a sought-after residential neighborhood in the Buenavista area. At the same time the property is close to literally everything, all hustle and bustle of the lively coast is minutes away. The villa offers quick access to the main A-7 Motorway, so all points of interest are within easy reach. The villa is 4 km from the sandy beaches, 4.5 km to the center of the whitewashed Mijas Pueblo, 9 km to the center of the neighboring Fuengirola, 18 km from the Málaga-Costa del Sol Airport, and 35 km to Marbella. The villa sits within a quiet established community at the foot of the mountain on a plot of almost 700 sqm. The villa features lovely exterior areas with easy-to-maintain gardens and an outdoor pool. Covered and uncovered terraces with fantastic mountain views are natural extensions of the house to fully benefit from the outdoor living experience. In this project, the developer indeed values the use of the highest quality materials in construction and finishes with the idea to achieve maximum efficiency and maximum economic savings. The bright open-plan interiors of this villa are smartly distributed between 3 levels. The villa will be equipped with a sophisticated air-conditioning system with the lowest energy consumption. The main advantage of this system is the production of hot water for heating, showers, etc. The kitchen will be fully fitted and with top-brand appliances including a dishwasher, microwave, fridge-freezer, extractor hood, induction hood, and oven. FEATURES Interior • Air Conditioning • Barbeque • Blinds • En-Suite Bathroom • Kitchen Appliances • Laundry Room • Open-Plan Kitchen • Shower • Storage Room • Terrace • White Goods Exterior • Car Park • Private Garden • Private Pool Location • Airport (0-50 Km) • Beach (1-5 Km) • Sea View • Beautiful Nature View • Mountain View • City View • Bars / Restaurants