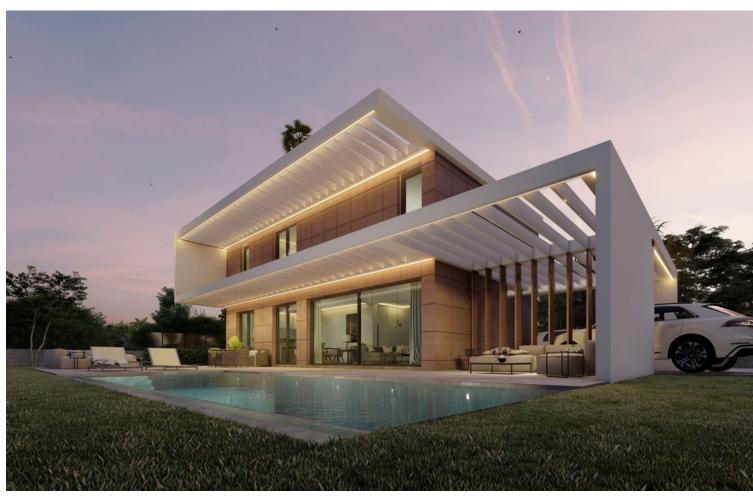

## Sales - House - Mijas 1.250.000€

www.mibgroup.es +34 662 58 96 58 info@mibgroup.es

Ref.-ID: MIBGR4365907 Mijas House

4

4

288 m<sup>2</sup>

678 m<sup>2</sup>

High-Quality Energy Efficient Villa in a Demanded Area of Mijas This contemporary villa is located in the municipality of Mijas, one of the most popular destinations in Costa del Sol. The municipality covers an extensive area that extends from the sandy beaches on the coast to the mountains. This fantastic cosmopolitan enclave boasts a pleasantly mild climate throughout the year, convenient road connections, proximity to international Málaga-Costa del Sol Airport, developed infrastructure, endless sports and leisure options including fantastic golf courses and resorts, and, of course, a choice of real estate opportunities. The newly built villas for sale in Mijas are in a lovely peaceful setting within a sought-after residential neighborhood in the Buenavista area. At the same time the property is close to literally everything, all hustle and bustle of the lively coast is minutes away. The villa offers quick access to the main A-7 Motorway, so all points of interest are within easy reach. The villa is 4 km from the sandy beaches, 4.5 km to the center of the whitewashed Mijas Pueblo, 9 km to the center of the neighboring Fuengirola, 18 km from the Málaga-Costa del Sol Airport, and 35 km to Marbella. The villa sits within a quiet established community at the foot of the mountain on a plot of almost 700 sqm. The villa features lovely exterior areas with easy-to-maintain gardens and an outdoor pool. Covered and uncovered terraces with fantastic mountain views are natural extensions of the house to fully benefit from the outdoor living experience. In this project, the developer indeed values the use of the highest quality materials in construction and finishes with the idea to achieve maximum efficiency and maximum economic savings. The bright open-plan interiors of this villa are smartly distributed between 3 levels. The villa will be equipped with a sophisticated air-conditioning system with the lowest energy consumption. The main advantage of this system is the production of hot water for heating, showers, etc. The kitchen will be fully fitted and with top-brand appliances including a dishwasher, microwave, fridge-freezer, extractor hood, induction hood, and oven. FEATURES Interior • Air Conditioning • Barbeque • Blinds • En-Suite Bathroom • Kitchen Appliances • Laundry Room • Open-Plan Kitchen • Shower • Storage Room • Terrace • White Goods Exterior • Car Park • Private Garden • Private Pool Location • Airport (0-50 Km) • Beach (1-5 Km) • Sea View • Beautiful Nature View • Mountain View • City View • Bars / Restaurants