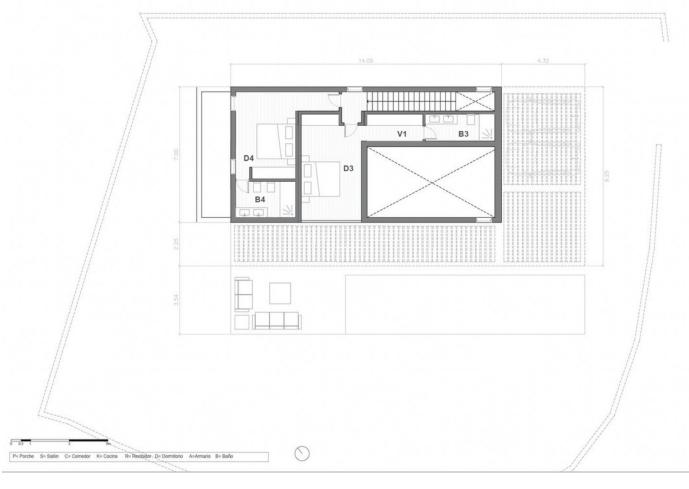

| TABLA DE SUPERFICIES ÚTILES    |        |    |  |
|--------------------------------|--------|----|--|
| PLANTA PRIMERA                 | A      |    |  |
| Pasillo 2                      | 6,78   | m2 |  |
| Baño 2                         | 5,48   | m2 |  |
| Dormitorio 2                   | 16,22  | m: |  |
| Baño 3                         | 4,84   | m2 |  |
| Dormitorio 3                   | 13,54  | m. |  |
| Vestidor 1                     | 4,94   | m. |  |
| VIVIENDA P1                    | 51,8   | m2 |  |
| PLANTA BAJA                    |        |    |  |
| Recibidor                      | 19.06  | m  |  |
| Salón                          | 23.84  | m  |  |
| Comedor                        | 14     | m: |  |
| Cocina                         | 9.02   | m; |  |
| Dormitorio 1                   | 12.24  | m. |  |
| Baño 1                         | 4,23   | m. |  |
| VIVIENDA PB                    | 82,39  | m2 |  |
| PLANTA SÓTANO                  | )      |    |  |
| Pasillo 1                      | 17,4   | m2 |  |
| Dormitorio 4                   | 16,73  | m. |  |
| Baño 4                         | 4,46   | m. |  |
| Oficina                        | 13,37  | m. |  |
| VIVIENDA PS                    | 51,96  | m2 |  |
| Porche 1                       | 71     | m2 |  |
| PORCHE PB                      | 71     | m2 |  |
| Porche 1                       | 31,2   | m: |  |
| PORCHE PB                      | 31,2   | m2 |  |
| TOTAL SUPERFICIE ÚTIL VIVIENDA | 186,15 | m2 |  |
| TOTAL SUPERFICIE ÚTIL PORCHE   | 102,2  | m2 |  |
| TOTAL SUPERFICIE ÚTIL          | 288,35 | m2 |  |