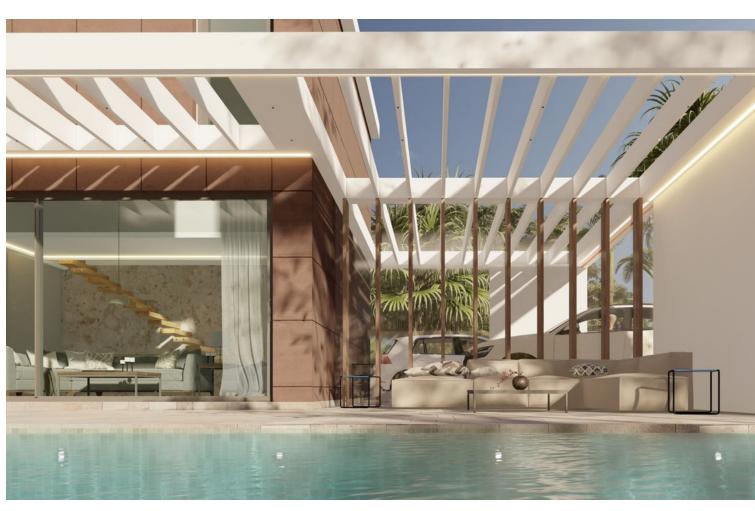

## Sales - House - Mijas 1.250.000€

www.mibgroup.es +34 662 58 96 58 info@mibgroup.es

Ref.-ID: MIBGR4365907 Mijas House

4

4

288 m<sup>2</sup>

678 m<sup>2</sup>

High-Quality Energy Efficient Villa in a Demanded Area of Mijas This contemporary villa is located in the municipality of Mijas, one of the most popular destinations in Costa del Sol. The municipality covers an extensive area that extends from the sandy beaches on the coast to the mountains. This fantastic cosmopolitan enclave boasts a pleasantly mild climate throughout the year, convenient road connections, proximity to international Málaga-Costa del Sol Airport, developed infrastructure, endless sports and leisure options including fantastic golf courses and resorts, and, of course, a choice of real estate opportunities. The newly built villas for sale in Mijas are in a lovely peaceful setting within a sought-after residential neighborhood in the Buenavista area. At the same time the property is close to literally everything, all hustle and bustle of the lively coast is minutes away. The villa offers quick access to the main A-7 Motorway, so all points of interest are within easy reach. The villa is 4 km from the sandy beaches, 4.5 km to the center of the whitewashed Mijas Pueblo, 9 km to the center of the neighboring Fuengirola, 18 km from the Málaga-Costa del Sol Airport, and 35 km to Marbella. The villa sits within a quiet established community at the foot of the mountain on a plot of almost 700 sqm. The villa features lovely exterior areas with easy-to-maintain gardens and an outdoor pool. Covered and uncovered terraces with fantastic mountain views are natural extensions of the house to fully benefit from the outdoor living experience. In this project, the developer indeed values the use of the highest quality materials in construction and finishes with the idea to achieve maximum efficiency and maximum economic savings. The bright open-plan interiors of this villa are smartly distributed between 3 levels. The villa will be equipped with a sophisticated air-conditioning system with the lowest energy consumption. The main advantage of this system is the production of hot water for heating, showers, etc. The kitchen will be fully fitted and with top-brand appliances including a dishwasher, microwave, fridge-freezer, extractor hood, induction hood, and oven. FEATURES Interior • Air Conditioning • Barbeque • Blinds • En-Suite Bathroom • Kitchen Appliances • Laundry Room • Open-Plan Kitchen • Shower • Storage Room • Terrace • White Goods Exterior • Car Park • Private Garden • Private Pool Location • Airport (0-50 Km) • Beach (1-5 Km) • Sea View • Beautiful Nature View • Mountain View • City View • Bars / Restaurants