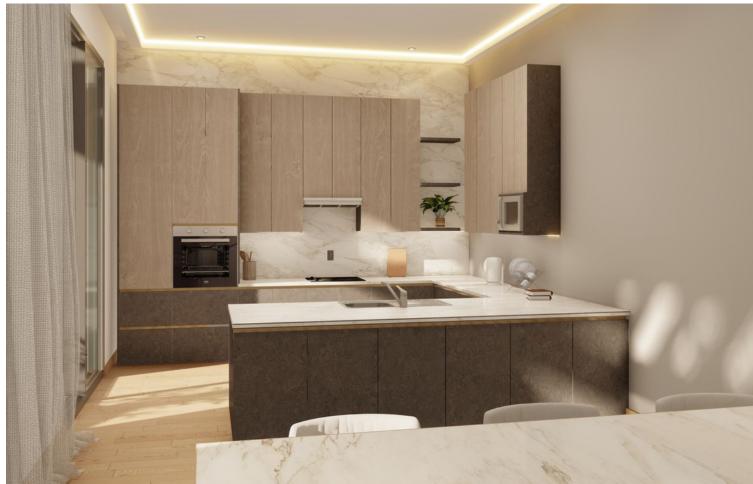

## Sales - House - Mijas 1.250.000€

www.mibgroup.es +34 662 58 96 58 info@mibgroup.es

Ref.-ID: MIBGR4365907 Mijas House

4

4

288 m<sup>2</sup>

678 m<sup>2</sup>

High-Quality Energy Efficient Villa in a Demanded Area of Mijas This contemporary villa is located in the municipality of Mijas, one of the most popular destinations in Costa del Sol. The municipality covers an extensive area that extends from the sandy beaches on the coast to the mountains. This fantastic cosmopolitan enclave boasts a pleasantly mild climate throughout the year, convenient road connections, proximity to international Málaga-Costa del Sol Airport, developed infrastructure, endless sports and leisure options including fantastic golf courses and resorts, and, of course, a choice of real estate opportunities. The newly built villas for sale in Mijas are in a lovely peaceful setting within a sought-after residential neighborhood in the Buenavista area. At the same time the property is close to literally everything, all hustle and bustle of the lively coast is minutes away. The villa offers quick access to the main A-7 Motorway, so all points of interest are within easy reach. The villa is 4 km from the sandy beaches, 4.5 km to the center of the whitewashed Mijas Pueblo, 9 km to the center of the neighboring Fuengirola, 18 km from the Málaga-Costa del Sol Airport, and 35 km to Marbella. The villa sits within a quiet established community at the foot of the mountain on a plot of almost 700 sqm. The villa features lovely exterior areas with easy-to-maintain gardens and an outdoor pool. Covered and uncovered terraces with fantastic mountain views are natural extensions of the house to fully benefit from the outdoor living experience. In this project, the developer indeed values the use of the highest quality materials in construction and finishes with the idea to achieve maximum efficiency and maximum economic savings. The bright open-plan interiors of this villa are smartly distributed between 3 levels. The villa will be equipped with a sophisticated air-conditioning system with the lowest energy consumption. The main advantage of this system is the production of hot water for heating, showers, etc. The kitchen will be fully fitted and with top-brand appliances including a dishwasher, microwave, fridge-freezer, extractor hood, induction hood, and oven. FEATURES Interior • Air Conditioning • Barbeque • Blinds • En-Suite Bathroom • Kitchen Appliances • Laundry Room • Open-Plan Kitchen • Shower • Storage Room • Terrace • White Goods Exterior • Car Park • Private Garden • Private Pool Location • Airport (0-50 Km) • Beach (1-5 Km) • Sea View • Beautiful Nature View • Mountain View • City View • Bars / Restaurants