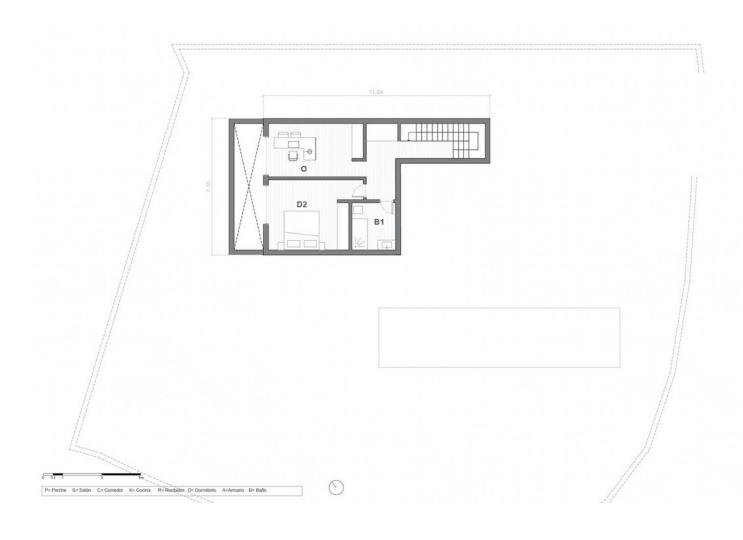

| TABLA DE SUPERFICIES ÚTILES    |        |    |  |
|--------------------------------|--------|----|--|
| PLANTA PRIMERA                 | A      |    |  |
| Pasillo 2                      | 6,78   | m2 |  |
| Baño 2                         | 5,48   | m2 |  |
| Dormitorio 2                   | 16,22  | m: |  |
| Baño 3                         | 4,84   | m2 |  |
| Dormitorio 3                   | 13,54  | m. |  |
| Vestidor 1                     | 4,94   | m. |  |
| VIVIENDA P1                    | 51,8   | m2 |  |
| PLANTA BAJA                    |        |    |  |
| Recibidor                      | 19.06  | m  |  |
| Salón                          | 23.84  | m  |  |
| Comedor                        | 14     | m: |  |
| Cocina                         | 9.02   | m; |  |
| Dormitorio 1                   | 12.24  | m. |  |
| Baño 1                         | 4,23   | m. |  |
| VIVIENDA PB                    | 82,39  | m2 |  |
| PLANTA SÓTANO                  | )      |    |  |
| Pasillo 1                      | 17,4   | m2 |  |
| Dormitorio 4                   | 16,73  | m. |  |
| Baño 4                         | 4,46   | m. |  |
| Oficina                        | 13,37  | m. |  |
| VIVIENDA PS                    | 51,96  | m2 |  |
| Porche 1                       | 71     | m2 |  |
| PORCHE PB                      | 71     | m2 |  |
| Porche 1                       | 31,2   | m: |  |
| PORCHE PB                      | 31,2   | m2 |  |
| TOTAL SUPERFICIE ÚTIL VIVIENDA | 186,15 | m2 |  |
| TOTAL SUPERFICIE ÚTIL PORCHE   | 102,2  | m2 |  |
| TOTAL SUPERFICIE ÚTIL          | 288,35 | m2 |  |

| TABLA DE SUPERFICIES CONSTRUIDAS |       |    |  |
|----------------------------------|-------|----|--|
| VIVIENDA PB-P1                   | 175   | m2 |  |
| PLANTA SÓTANO                    | 78    | m2 |  |
| PORCHES                          | 102,5 | m2 |  |
| TOTAL SUPERFICIE CONSTRUIDA      | 355,5 | m2 |  |