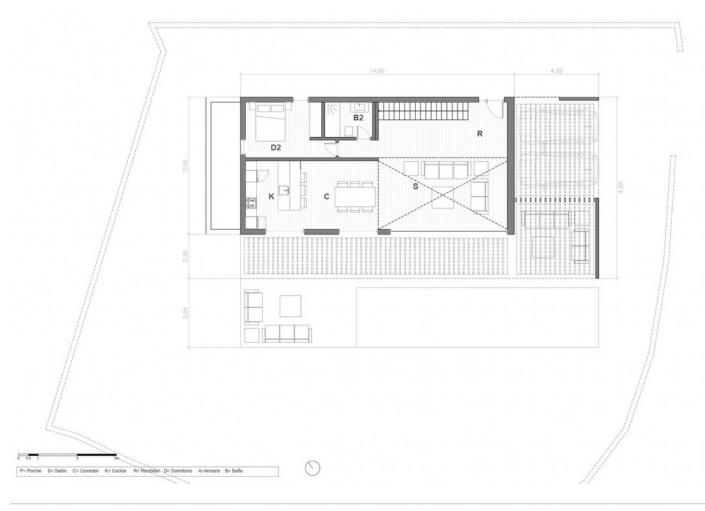

| TABLA DE SUPERFICIES ÚTILES    |        |    |  |
|--------------------------------|--------|----|--|
| PLANTA PRIMERA                 | A      |    |  |
| Pasillo 2                      | 6,78   | m2 |  |
| Baño 2                         | 5,48   | m2 |  |
| Dormitorio 2                   | 16,22  | m: |  |
| Baño 3                         | 4,84   | m2 |  |
| Dormitorio 3                   | 13,54  | m. |  |
| Vestidor 1                     | 4,94   | m. |  |
| VIVIENDA P1                    | 51,8   | m2 |  |
| PLANTA BAJA                    |        |    |  |
| Recibidor                      | 19.06  | m  |  |
| Salón                          | 23.84  | m  |  |
| Comedor                        | 14     | m: |  |
| Cocina                         | 9.02   | m; |  |
| Dormitorio 1                   | 12.24  | m. |  |
| Baño 1                         | 4,23   | m. |  |
| VIVIENDA PB                    | 82,39  | m2 |  |
| PLANTA SÓTANO                  | )      |    |  |
| Pasillo 1                      | 17,4   | m2 |  |
| Dormitorio 4                   | 16,73  | m. |  |
| Baño 4                         | 4,46   | m. |  |
| Oficina                        | 13,37  | m. |  |
| VIVIENDA PS                    | 51,96  | m2 |  |
| Porche 1                       | 71     | m2 |  |
| PORCHE PB                      | 71     | m2 |  |
| Porche 1                       | 31,2   | m: |  |
| PORCHE PB                      | 31,2   | m2 |  |
| TOTAL SUPERFICIE ÚTIL VIVIENDA | 186,15 | m2 |  |
| TOTAL SUPERFICIE ÚTIL PORCHE   | 102,2  | m2 |  |
| TOTAL SUPERFICIE ÚTIL          | 288,35 | m2 |  |

| TABLA DE SUPERFICIES CONSTRUIDAS |       |    |  |
|----------------------------------|-------|----|--|
| VIVIENDA PB-P1                   | 175   | m2 |  |
| PLANTA SÓTANO                    | 78    | m2 |  |
| PORCHES                          | 102,5 | m2 |  |
| TOTAL SUPERFICIE CONSTRUIDA      | 355,5 | m2 |  |