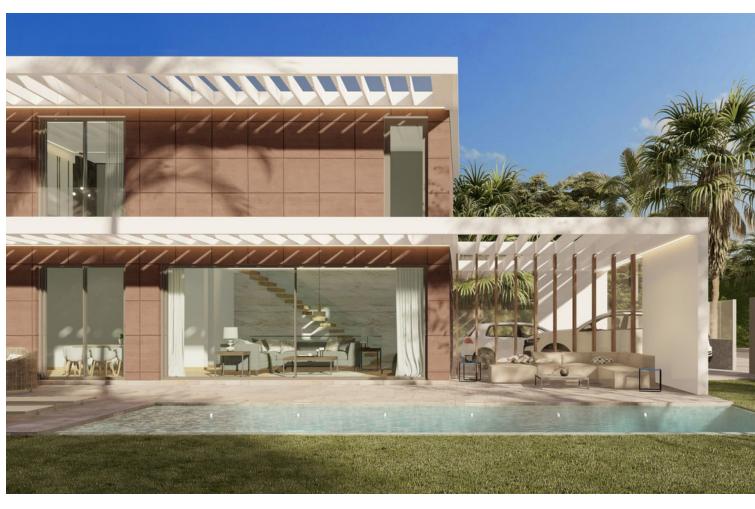

## Sales - House - Mijas 1.250.000€

www.mibgroup.es +34 662 58 96 58 info@mibgroup.es

Ref.-ID: MIBGR4365907 Mijas House

4

4

288 m<sup>2</sup>

678 m<sup>2</sup>

High-Quality Energy Efficient Villa in a Demanded Area of Mijas This contemporary villa is located in the municipality of Mijas, one of the most popular destinations in Costa del Sol. The municipality covers an extensive area that extends from the sandy beaches on the coast to the mountains. This fantastic cosmopolitan enclave boasts a pleasantly mild climate throughout the year, convenient road connections, proximity to international Málaga-Costa del Sol Airport, developed infrastructure, endless sports and leisure options including fantastic golf courses and resorts, and, of course, a choice of real estate opportunities. The newly built villas for sale in Mijas are in a lovely peaceful setting within a sought-after residential neighborhood in the Buenavista area. At the same time the property is close to literally everything, all hustle and bustle of the lively coast is minutes away. The villa offers quick access to the main A-7 Motorway, so all points of interest are within easy reach. The villa is 4 km from the sandy beaches, 4.5 km to the center of the whitewashed Mijas Pueblo, 9 km to the center of the neighboring Fuengirola, 18 km from the Málaga-Costa del Sol Airport, and 35 km to Marbella. The villa sits within a quiet established community at the foot of the mountain on a plot of almost 700 sqm. The villa features lovely exterior areas with easy-to-maintain gardens and an outdoor pool. Covered and uncovered terraces with fantastic mountain views are natural extensions of the house to fully benefit from the outdoor living experience. In this project, the developer indeed values the use of the highest quality materials in construction and finishes with the idea to achieve maximum efficiency and maximum economic savings. The bright open-plan interiors of this villa are smartly distributed between 3 levels. The villa will be equipped with a sophisticated air-conditioning system with the lowest energy consumption. The main advantage of this system is the production of hot water for heating, showers, etc. The kitchen will be fully fitted and with top-brand appliances including a dishwasher, microwave, fridge-freezer, extractor hood, induction hood, and oven. FEATURES Interior • Air Conditioning • Barbeque • Blinds • En-Suite Bathroom • Kitchen Appliances • Laundry Room • Open-Plan Kitchen • Shower • Storage Room • Terrace • White Goods Exterior • Car Park • Private Garden • Private Pool Location • Airport (0-50 Km) • Beach (1-5 Km) • Sea View • Beautiful Nature View • Mountain View • City View • Bars / Restaurants