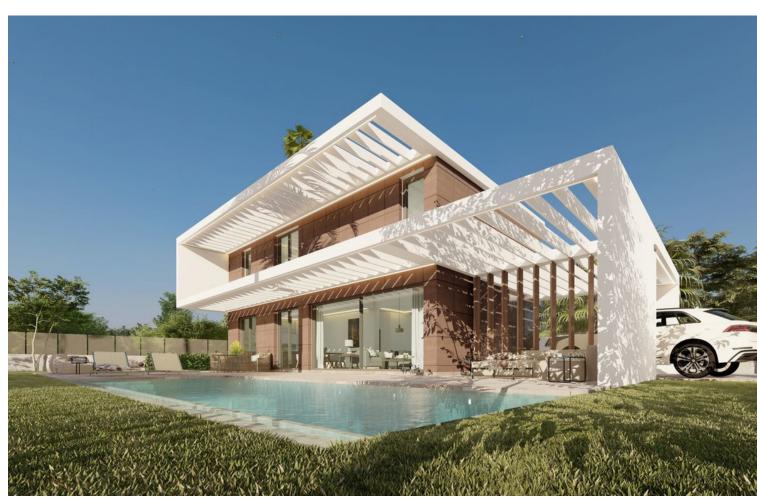

## Sales - House - Mijas 1.250.000€

www.mibgroup.es +34 662 58 96 58 info@mibgroup.es

Ref.-ID: MIBGR4365907 Mijas House

4

4

288 m<sup>2</sup>

678 m<sup>2</sup>

High-Quality Energy Efficient Villa in a Demanded Area of Mijas This contemporary villa is located in the municipality of Mijas, one of the most popular destinations in Costa del Sol. The municipality covers an extensive area that extends from the sandy beaches on the coast to the mountains. This fantastic cosmopolitan enclave boasts a pleasantly mild climate throughout the year, convenient road connections, proximity to international Málaga-Costa del Sol Airport, developed infrastructure, endless sports and leisure options including fantastic golf courses and resorts, and, of course, a choice of real estate opportunities. The newly built villas for sale in Mijas are in a lovely peaceful setting within a sought-after residential neighborhood in the Buenavista area. At the same time the property is close to literally everything, all hustle and bustle of the lively coast is minutes away. The villa offers quick access to the main A-7 Motorway, so all points of interest are within easy reach. The villa is 4 km from the sandy beaches, 4.5 km to the center of the whitewashed Mijas Pueblo, 9 km to the center of the neighboring Fuengirola, 18 km from the Málaga-Costa del Sol Airport, and 35 km to Marbella. The villa sits within a quiet established community at the foot of the mountain on a plot of almost 700 sqm. The villa features lovely exterior areas with easy-to-maintain gardens and an outdoor pool. Covered and uncovered terraces with fantastic mountain views are natural extensions of the house to fully benefit from the outdoor living experience. In this project, the developer indeed values the use of the highest quality materials in construction and finishes with the idea to achieve maximum efficiency and maximum economic savings. The bright open-plan interiors of this villa are smartly distributed between 3 levels. The villa will be equipped with a sophisticated air-conditioning system with the lowest energy consumption. The main advantage of this system is the production of hot water for heating, showers, etc. The kitchen will be fully fitted and with top-brand appliances including a dishwasher, microwave, fridge-freezer, extractor hood, induction hood, and oven. FEATURES Interior • Air Conditioning • Barbeque • Blinds • En-Suite Bathroom • Kitchen Appliances • Laundry Room • Open-Plan Kitchen • Shower • Storage Room • Terrace • White Goods Exterior • Car Park • Private Garden • Private Pool Location • Airport (0-50 Km) • Beach (1-5 Km) • Sea View • Beautiful Nature View • Mountain View • City View • Bars / Restaurants