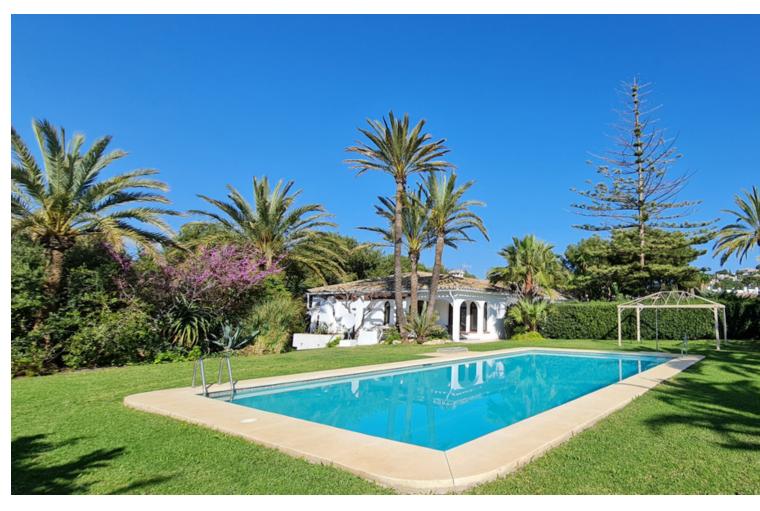

6

4

444 m2

2662 m2

Exceptional villa with unique plot! Unique as the size and the location of the villa and the plot, along the Costa del Sol, you will not find again. Located very close to the beach and to the famous village of La Cala de Mijas, this mansion offers mature gardens, privacy and a large pool area. The house was built 1975 with top standards and quality and has an excellent structure. The construction was done on two levels and already considered a central heating. The design and layout of the house is very open and offers large living areas, almost all bedrooms are ensuite, a separate guest apartments, acess everywhere to the large terraces, the garden and the pool. It would need some reform and updating, but the value is the plot and its location! Eventually interesting to split the plot and to built two or three new villas!