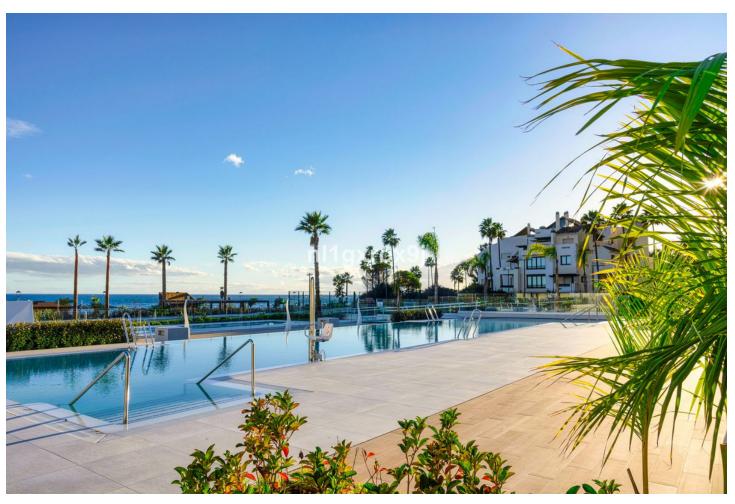

## Sales - Apartment - Estepona 3.850.000€

www.mibgroup.es +34 662 58 96 58 info@mibgroup.es

Ref.-ID: MIBGR4376146 Estepona Apartment

4

4

262 m2

For those looking to live in the Costa del Sol, this is the perfect place. The development—which sits close to a number of small picturesque villages—benefits from an unparalleled beachfront location and enjoys, among others, a wide cultural, gastronomic and sports offering. The project has been developed to meet all needs and for you to enjoy a beach-chic lifestyle, luxuriating in nature's bounty, and finding the peace and quiet, and relaxation you are looking for. This penthouse is one of the first line beach-front 6 exclusive and light-filled penthouses boasting over 349 m2 with 3 bedrooms, 1 study room and splendid views over the Costa del Sol and Mediterranean cost. On the upper floor you will find the master bedroom and a large terrace, while the main floor comprises two bedrooms with dressing rooms and ensuite bathrooms, a guest toilet, an office, a fully equipped state of the art kitchen, a large living room, a utility room and spacious terraces with a plunge pool. The penthouse also has 2 dedicated closed parking spaces and a large storage room. The penthouse is perfect for those seeking to enjoy an oceanfront residence with all the amenities and services within close vicinity. With an area of approximately 15,000 sq m, a novel residential concept, character features and all the facilities you need, the urbanization is poised to become the most exclusive coastal development in Costa del Sol with its heated lap pool, kids pool, tennis court, padel court, kids playground and barbecue area. Built with the best materials and 100% committed to the environment, the urbanization strives for the BREEAM® certificate, promoting a more sustainable construction that has economic, environmental and social benefits for all people linked to the life of the residential complex.

## Condition Setting Orientation Beachfront ✓ South Excellent **Communal** Private **✓** Town New Construction Beachside Heated Port Children`s Pool Close To Port Close To Sea Close To Town Close To Schools Close To Marina Urbanisation ✓ Front Line Beach Complex **Climate Control** Views Features Furniture Air Conditioning Sea Covered Terrace Not Furnished ✓ Pre Installed A/C Beach ✓ Lift Fitted Wardrobes ✓ Hot A/C Panoramic Cold A/C Private Terrace **✓** Pool Solarium Satellite TV **✓** WiFi Paddle Tennis Tennis Court Storage Room Utility Room Ensuite Bathroom Marble Flooring Jacuzzi **Sarbeque** Double Glazing Domotics Restaurant On Site Basement Fiber Optic Kitchen Security Garden **Parking** Fully Fitted Communal Gated Complex Underground Electric Blinds Landscaped Garage More Than One Entry Phone Private Utilities Category Electricity Beachfront Drinkable Water Investment Telephone Luxury