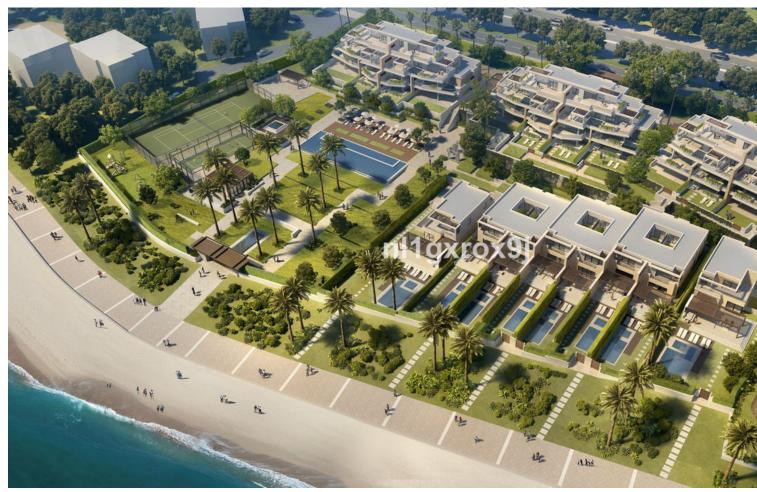

## Sales - Apartment - Estepona 3.850.000€

www.mibgroup.es +34 662 58 96 58 info@mibgroup.es

Ref.-ID: MIBGR4376146 Estepona Apartment

4

4

262 m2

For those looking to live in the Costa del Sol, this is the perfect place. The development—which sits close to a number of small picturesque villages—benefits from an unparalleled beachfront location and enjoys, among others, a wide cultural, gastronomic and sports offering. The project has been developed to meet all needs and for you to enjoy a beach-chic lifestyle, luxuriating in nature's bounty, and finding the peace and quiet, and relaxation you are looking for. This penthouse is one of the first line beach-front 6 exclusive and light-filled penthouses boasting over 349 m2 with 3 bedrooms, 1 study room and splendid views over the Costa del Sol and Mediterranean cost. On the upper floor you will find the master bedroom and a large terrace, while the main floor comprises two bedrooms with dressing rooms and ensuite bathrooms, a guest toilet, an office, a fully equipped state of the art kitchen, a large living room, a utility room and spacious terraces with a plunge pool. The penthouse also has 2 dedicated closed parking spaces and a large storage room. The penthouse is perfect for those seeking to enjoy an oceanfront residence with all the amenities and services within close vicinity. With an area of approximately 15,000 sq m, a novel residential concept, character features and all the facilities you need, the urbanization is poised to become the most exclusive coastal development in Costa del Sol with its heated lap pool, kids pool, tennis court, padel court, kids playground and barbecue area. Built with the best materials and 100% committed to the environment, the urbanization strives for the BREEAM® certificate, promoting a more sustainable construction that has economic, environmental and social benefits for all people linked to the life of the residential complex.