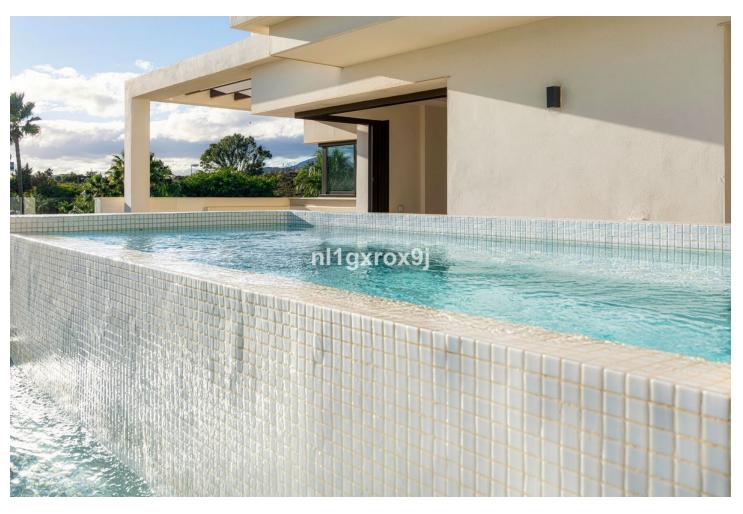

## Sales - Apartment - Estepona 3.850.000€

www.mibgroup.es +34 662 58 96 58 info@mibgroup.es

Ref.-ID: MIBGR4376146 Estepona Apartment

4

4

262 m2

For those looking to live in the Costa del Sol, this is the perfect place. The development—which sits close to a number of small picturesque villages—benefits from an unparalleled beachfront location and enjoys, among others, a wide cultural, gastronomic and sports offering. The project has been developed to meet all needs and for you to enjoy a beach-chic lifestyle, luxuriating in nature's bounty, and finding the peace and quiet, and relaxation you are looking for. This penthouse is one of the first line beach-front 6 exclusive and light-filled penthouses boasting over 349 m2 with 3 bedrooms, 1 study room and splendid views over the Costa del Sol and Mediterranean cost. On the upper floor you will find the master bedroom and a large terrace, while the main floor comprises two bedrooms with dressing rooms and ensuite bathrooms, a guest toilet, an office, a fully equipped state of the art kitchen, a large living room, a utility room and spacious terraces with a plunge pool. The penthouse also has 2 dedicated closed parking spaces and a large storage room. The penthouse is perfect for those seeking to enjoy an oceanfront residence with all the amenities and services within close vicinity. With an area of approximately 15,000 sq m, a novel residential concept, character features and all the facilities you need, the urbanization is poised to become the most exclusive coastal development in Costa del Sol with its heated lap pool, kids pool, tennis court, padel court, kids playground and barbecue area. Built with the best materials and 100% committed to the environment, the urbanization strives for the BREEAM® certificate, promoting a more sustainable construction that has economic, environmental and social benefits for all people linked to the life of the residential complex.

## Condition Setting Orientation Beachfront ✓ South Excellent **Communal** Private **✓** Town New Construction Beachside Heated Port Children`s Pool Close To Port Close To Sea Close To Town Close To Schools Close To Marina Urbanisation ✓ Front Line Beach Complex **Climate Control** Views Features Furniture Air Conditioning Sea Covered Terrace Not Furnished ✓ Pre Installed A/C Beach ✓ Lift Fitted Wardrobes ✓ Hot A/C Panoramic Cold A/C Private Terrace **✓** Pool Solarium Satellite TV **✓** WiFi Paddle Tennis Tennis Court Storage Room Utility Room Ensuite Bathroom Marble Flooring Jacuzzi **Sarbeque** Double Glazing Domotics Restaurant On Site Basement Fiber Optic Kitchen Security Garden **Parking** Fully Fitted Communal Gated Complex Underground Electric Blinds Landscaped Garage More Than One Entry Phone Private Utilities Category Electricity Beachfront Drinkable Water Investment Telephone Luxury