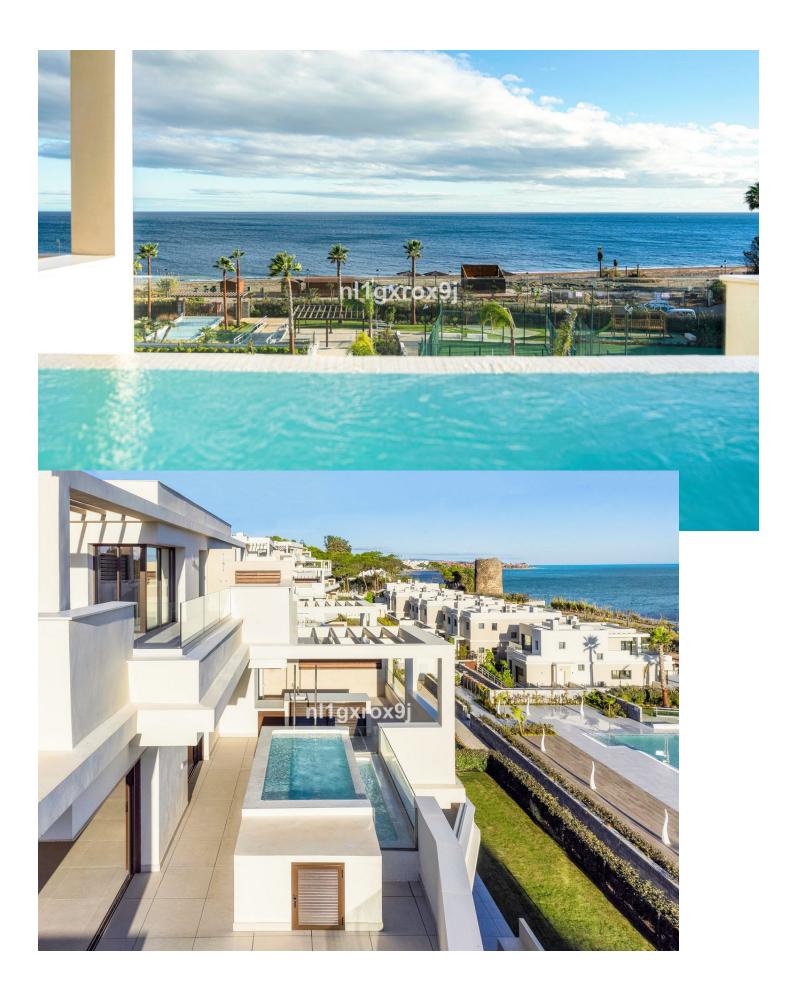

## Sales - Apartment - Estepona 3.850.000€

www.mibgroup.es +34 662 58 96 58 info@mibgroup.es

Ref.-ID: MIBGR4376146 Estepona Apartment

4

4

262 m2

For those looking to live in the Costa del Sol, this is the perfect place. The development—which sits close to a number of small picturesque villages—benefits from an unparalleled beachfront location and enjoys, among others, a wide cultural, gastronomic and sports offering. The project has been developed to meet all needs and for you to enjoy a beach-chic lifestyle, luxuriating in nature's bounty, and finding the peace and quiet, and relaxation you are looking for. This penthouse is one of the first line beach-front 6 exclusive and light-filled penthouses boasting over 349 m2 with 3 bedrooms, 1 study room and splendid views over the Costa del Sol and Mediterranean cost. On the upper floor you will find the master bedroom and a large terrace, while the main floor comprises two bedrooms with dressing rooms and ensuite bathrooms, a guest toilet, an office, a fully equipped state of the art kitchen, a large living room, a utility room and spacious terraces with a plunge pool. The penthouse also has 2 dedicated closed parking spaces and a large storage room. The penthouse is perfect for those seeking to enjoy an oceanfront residence with all the amenities and services within close vicinity. With an area of approximately 15,000 sq m, a novel residential concept, character features and all the facilities you need, the urbanization is poised to become the most exclusive coastal development in Costa del Sol with its heated lap pool, kids pool, tennis court, padel court, kids playground and barbecue area. Built with the best materials and 100% committed to the environment, the urbanization strives for the BREEAM® certificate, promoting a more sustainable construction that has economic, environmental and social benefits for all people linked to the life of the residential complex.