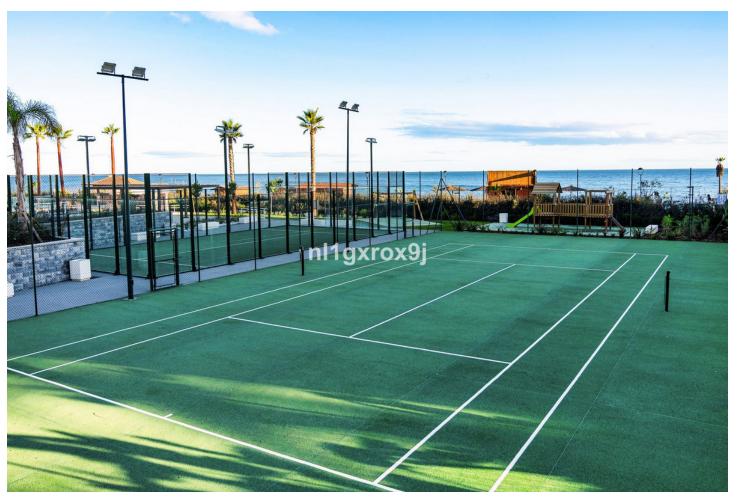

## Sales - Apartment - Estepona 3.850.000€

www.mibgroup.es +34 662 58 96 58 info@mibgroup.es

Ref.-ID: MIBGR4376146 Estepona Apartment

4

4

262 m2

For those looking to live in the Costa del Sol, this is the perfect place. The development—which sits close to a number of small picturesque villages—benefits from an unparalleled beachfront location and enjoys, among others, a wide cultural, gastronomic and sports offering. The project has been developed to meet all needs and for you to enjoy a beach-chic lifestyle, luxuriating in nature's bounty, and finding the peace and quiet, and relaxation you are looking for. This penthouse is one of the first line beach-front 6 exclusive and light-filled penthouses boasting over 349 m2 with 3 bedrooms, 1 study room and splendid views over the Costa del Sol and Mediterranean cost. On the upper floor you will find the master bedroom and a large terrace, while the main floor comprises two bedrooms with dressing rooms and ensuite bathrooms, a guest toilet, an office, a fully equipped state of the art kitchen, a large living room, a utility room and spacious terraces with a plunge pool. The penthouse also has 2 dedicated closed parking spaces and a large storage room. The penthouse is perfect for those seeking to enjoy an oceanfront residence with all the amenities and services within close vicinity. With an area of approximately 15,000 sq m, a novel residential concept, character features and all the facilities you need, the urbanization is poised to become the most exclusive coastal development in Costa del Sol with its heated lap pool, kids pool, tennis court, padel court, kids playground and barbecue area. Built with the best materials and 100% committed to the environment, the urbanization strives for the BREEAM® certificate, promoting a more sustainable construction that has economic, environmental and social benefits for all people linked to the life of the residential complex.

## Condition Setting Orientation Beachfront ✓ South Excellent **Communal** Private **✓** Town New Construction Beachside Heated Port Children`s Pool Close To Port Close To Sea Close To Town Close To Schools Close To Marina Urbanisation ✓ Front Line Beach Complex **Climate Control** Views Features Furniture Air Conditioning Sea Covered Terrace Not Furnished ✓ Pre Installed A/C Beach ✓ Lift Fitted Wardrobes ✓ Hot A/C Panoramic Cold A/C Private Terrace **✓** Pool Solarium Satellite TV **✓** WiFi Paddle Tennis Tennis Court Storage Room Utility Room Ensuite Bathroom Marble Flooring Jacuzzi **Sarbeque** Double Glazing Domotics Restaurant On Site Basement Fiber Optic Kitchen Security Garden **Parking** Fully Fitted Communal Gated Complex Underground Electric Blinds Landscaped Garage More Than One Entry Phone Private Utilities Category Electricity Beachfront Drinkable Water Investment Telephone Luxury