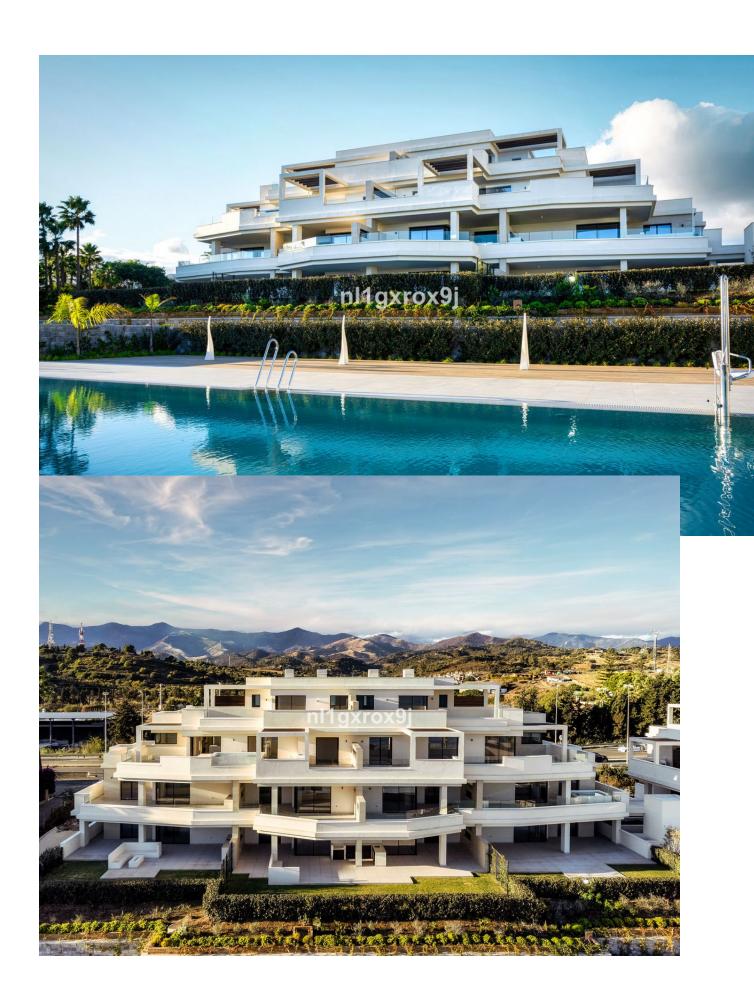

## Sales - Apartment - Estepona 3.850.000€

www.mibgroup.es +34 662 58 96 58 info@mibgroup.es

Ref.-ID: MIBGR4376146 Estepona Apartment

4

4

262 m2

For those looking to live in the Costa del Sol, this is the perfect place. The development—which sits close to a number of small picturesque villages—benefits from an unparalleled beachfront location and enjoys, among others, a wide cultural, gastronomic and sports offering. The project has been developed to meet all needs and for you to enjoy a beach-chic lifestyle, luxuriating in nature's bounty, and finding the peace and quiet, and relaxation you are looking for. This penthouse is one of the first line beach-front 6 exclusive and light-filled penthouses boasting over 349 m2 with 3 bedrooms, 1 study room and splendid views over the Costa del Sol and Mediterranean cost. On the upper floor you will find the master bedroom and a large terrace, while the main floor comprises two bedrooms with dressing rooms and ensuite bathrooms, a guest toilet, an office, a fully equipped state of the art kitchen, a large living room, a utility room and spacious terraces with a plunge pool. The penthouse also has 2 dedicated closed parking spaces and a large storage room. The penthouse is perfect for those seeking to enjoy an oceanfront residence with all the amenities and services within close vicinity. With an area of approximately 15,000 sq m, a novel residential concept, character features and all the facilities you need, the urbanization is poised to become the most exclusive coastal development in Costa del Sol with its heated lap pool, kids pool, tennis court, padel court, kids playground and barbecue area. Built with the best materials and 100% committed to the environment, the urbanization strives for the BREEAM® certificate, promoting a more sustainable construction that has economic, environmental and social benefits for all people linked to the life of the residential complex.