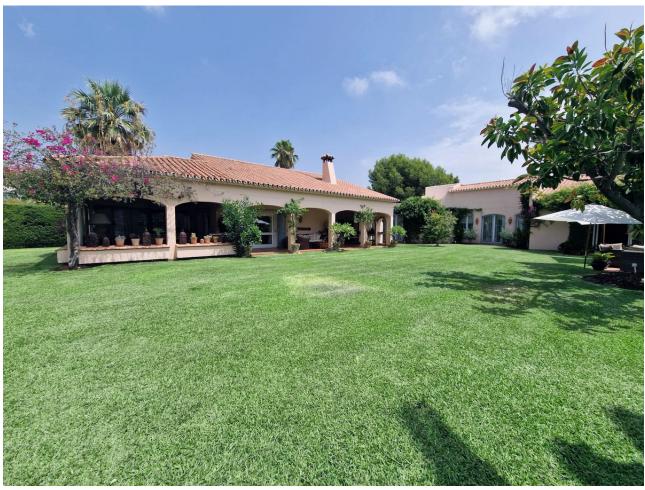

## Sales - House - Benahavís 4.500.000€

www.mibgroup.es +34 662 58 96 58 info@mibgroup.es

Ref.-ID: MIBGR4378351 Benahavís House

5

6

659 m2

5287 m<sup>2</sup>

Perfect investment! Possibility of expansion! This magnificent 5-bedroom, 6-bathroom home is situated in the idyllic and picturesque area of Benahavis. Fuente del Espanto/ A remarkable property is a must-see for anyone looking for a luxurious and comfortable lifestyle. The house itself has a classic and sophisticated design, with a large open-plan living space, perfect for entertaining guests. Each of the five bedrooms is generously sized and comes with its own en-suite bathroom. The master bedroom is the biggest of them all with a lot of wardrobes, adding to the feeling of luxury. The house also features a large kitchen with a dining area, and a spacious basement. The basement level has another bedroom, a garage access and boasts over 300 m2, which can be upgraded into another bedroom, guest apartment, playroom, home cinema, etc. The house is surrounded by a beautiful garden, with a large patio and a swimming pool, perfect for enjoying the Mediterranean sun. The nearby golf courses make this an ideal spot for golfers, and the nearby beaches provide plenty of opportunity for relaxation. This property is a fantastic opportunity for those looking for a luxurious lifestyle in a beautiful location. With its spacious design, features, and stunning views over the mature garden, this is a property that will make for a perfect home.

| Setting Close To Shops Close To Town Close To Forest Urbanisation | Orientation South                                                                                                              | Condition Good Renovation Required   | <b>Pool</b> Private           |
|-------------------------------------------------------------------|--------------------------------------------------------------------------------------------------------------------------------|--------------------------------------|-------------------------------|
| Views Mountain Garden Pool                                        | Features Covered Terrace Fitted Wardrobes Private Terrace WiFi Storage Room Utility Room Barbeque Staff Accommodation Basement | Furniture  Optional                  | <b>Kitchen</b> ✓ Fully Fitted |
| Garden Private                                                    | Security  Alarm System                                                                                                         | Parking Garage More Than One Private | Category Investment Luxury    |