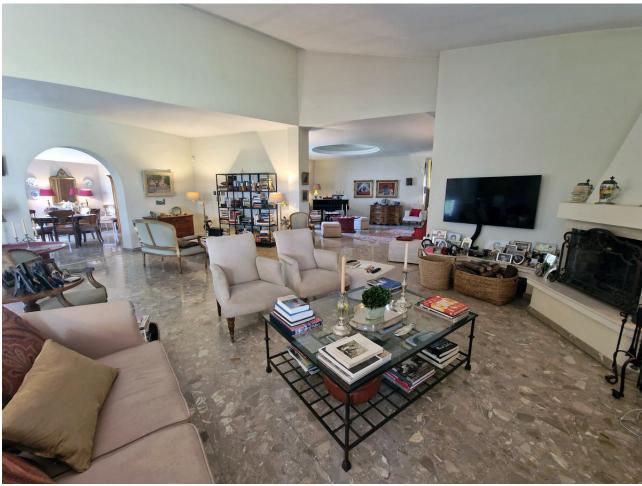

## Sales - House - Benahavís 4.500.000€

www.mibgroup.es +34 662 58 96 58 info@mibgroup.es

Ref.-ID: MIBGR4378351 Benahavís House

5

6

659 m2

5287 m<sup>2</sup>

Perfect investment! Possibility of expansion! This magnificent 5-bedroom, 6-bathroom home is situated in the idyllic and picturesque area of Benahavis. Fuente del Espanto/ A remarkable property is a must-see for anyone looking for a luxurious and comfortable lifestyle. The house itself has a classic and sophisticated design, with a large open-plan living space, perfect for entertaining guests. Each of the five bedrooms is generously sized and comes with its own en-suite bathroom. The master bedroom is the biggest of them all with a lot of wardrobes, adding to the feeling of luxury. The house also features a large kitchen with a dining area, and a spacious basement. The basement level has another bedroom, a garage access and boasts over 300 m2, which can be upgraded into another bedroom, guest apartment, playroom, home cinema, etc. The house is surrounded by a beautiful garden, with a large patio and a swimming pool, perfect for enjoying the Mediterranean sun. The nearby golf courses make this an ideal spot for golfers, and the nearby beaches provide plenty of opportunity for relaxation. This property is a fantastic opportunity for those looking for a luxurious lifestyle in a beautiful location. With its spacious design, features, and stunning views over the mature garden, this is a property that will make for a perfect home.