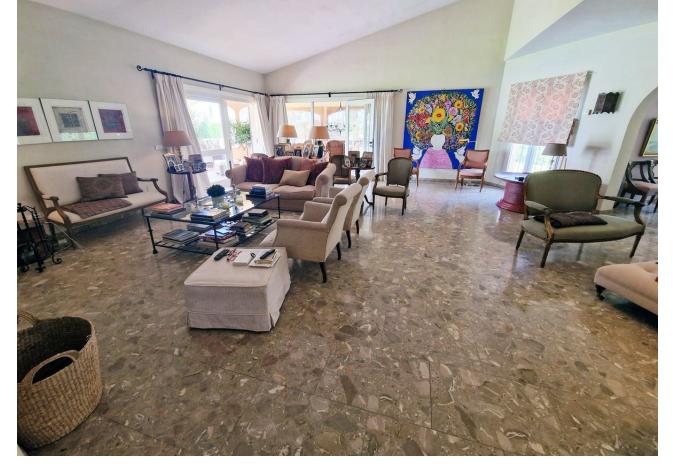

## Sales - House - Benahavís 4.500.000€

www.mibgroup.es +34 662 58 96 58 info@mibgroup.es

Ref.-ID: MIBGR4378351 Benahavís House

5

6

659 m2

5287 m<sup>2</sup>

Perfect investment! Possibility of expansion! This magnificent 5-bedroom, 6-bathroom home is situated in the idyllic and picturesque area of Benahavis. Fuente del Espanto/ A remarkable property is a must-see for anyone looking for a luxurious and comfortable lifestyle. The house itself has a classic and sophisticated design, with a large open-plan living space, perfect for entertaining guests. Each of the five bedrooms is generously sized and comes with its own en-suite bathroom. The master bedroom is the biggest of them all with a lot of wardrobes, adding to the feeling of luxury. The house also features a large kitchen with a dining area, and a spacious basement. The basement level has another bedroom, a garage access and boasts over 300 m2, which can be upgraded into another bedroom, guest apartment, playroom, home cinema, etc. The house is surrounded by a beautiful garden, with a large patio and a swimming pool, perfect for enjoying the Mediterranean sun. The nearby golf courses make this an ideal spot for golfers, and the nearby beaches provide plenty of opportunity for relaxation. This property is a fantastic opportunity for those looking for a luxurious lifestyle in a beautiful location. With its spacious design, features, and stunning views over the mature garden, this is a property that will make for a perfect home.