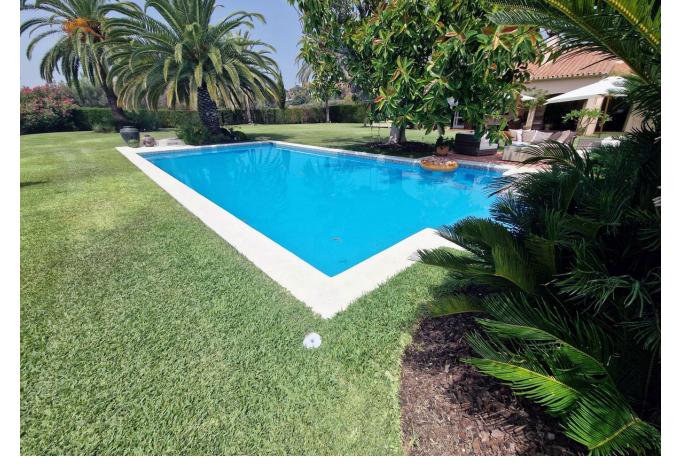

## Sales - House - Benahavís 4.500.000€

www.mibgroup.es +34 662 58 96 58 info@mibgroup.es

Ref.-ID: MIBGR4378351 Benahavís House

5

6

659 m2

5287 m<sup>2</sup>

Perfect investment! Possibility of expansion! This magnificent 5-bedroom, 6-bathroom home is situated in the idyllic and picturesque area of Benahavis. Fuente del Espanto/ A remarkable property is a must-see for anyone looking for a luxurious and comfortable lifestyle. The house itself has a classic and sophisticated design, with a large open-plan living space, perfect for entertaining guests. Each of the five bedrooms is generously sized and comes with its own en-suite bathroom. The master bedroom is the biggest of them all with a lot of wardrobes, adding to the feeling of luxury. The house also features a large kitchen with a dining area, and a spacious basement. The basement level has another bedroom, a garage access and boasts over 300 m2, which can be upgraded into another bedroom, guest apartment, playroom, home cinema, etc. The house is surrounded by a beautiful garden, with a large patio and a swimming pool, perfect for enjoying the Mediterranean sun. The nearby golf courses make this an ideal spot for golfers, and the nearby beaches provide plenty of opportunity for relaxation. This property is a fantastic opportunity for those looking for a luxurious lifestyle in a beautiful location. With its spacious design, features, and stunning views over the mature garden, this is a property that will make for a perfect home.