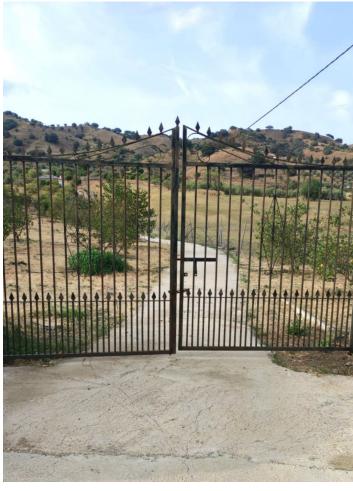

## Sales - Plot - Coín 372.600€

www.mibgroup.es +34 662 58 96 58 info@mibgroup.es

Ref.-ID: MIBGR4380364 Coin Plot

6149 m2

6291 m2

Rustic land of agricultural use, with a graphic surface of 6.291 square metres, located in Coín, with easy access from the road with an asphalted lane to the door of the property. The property is exploited as agricultural land, with fruit trees and vegetable garden. It has a water well which supplies the whole property and electricity. It has a house which has been recently reformed. It is an excellent opportunity for all those people who like to enjoy the countryside and all that it has to offer.