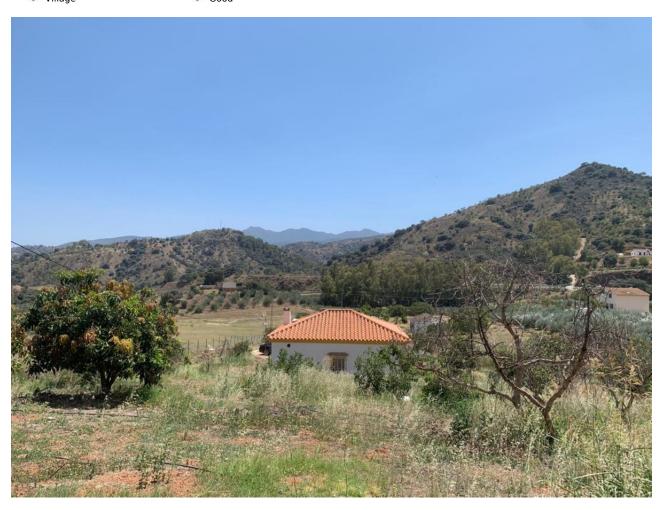

## Sales - Plot - Coín 372.600€

www.mibgroup.es +34 662 58 96 58 info@mibgroup.es

Ref.-ID: MIBGR4380364 Coin Plot

6149 m2

6291 m2

Rustic land of agricultural use, with a graphic surface of 6.291 square metres, located in Coín, with easy access from the road with an asphalted lane to the door of the property. The property is exploited as agricultural land, with fruit trees and vegetable garden. It has a water well which supplies the whole property and electricity. It has a house which has been recently reformed. It is an excellent opportunity for all those people who like to enjoy the countryside and all that it has to offer.