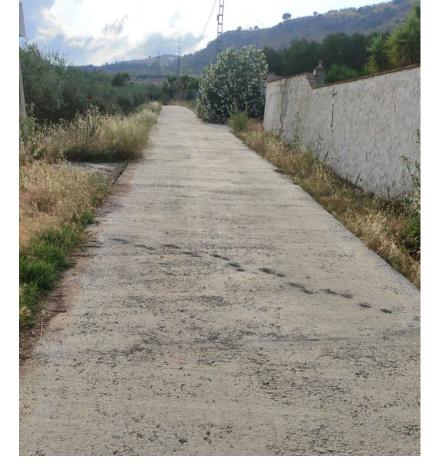

## Sales - Plot - Coín 372.600€

www.mibgroup.es +34 662 58 96 58 info@mibgroup.es

Ref.-ID: MIBGR4380364 Coin Plot

6149 m2

6291 m2

Rustic land of agricultural use, with a graphic surface of 6.291 square metres, located in Coín, with easy access from the road with an asphalted lane to the door of the property. The property is exploited as agricultural land, with fruit trees and vegetable garden. It has a water well which supplies the whole property and electricity. It has a house which has been recently reformed. It is an excellent opportunity for all those people who like to enjoy the countryside and all that it has to offer.