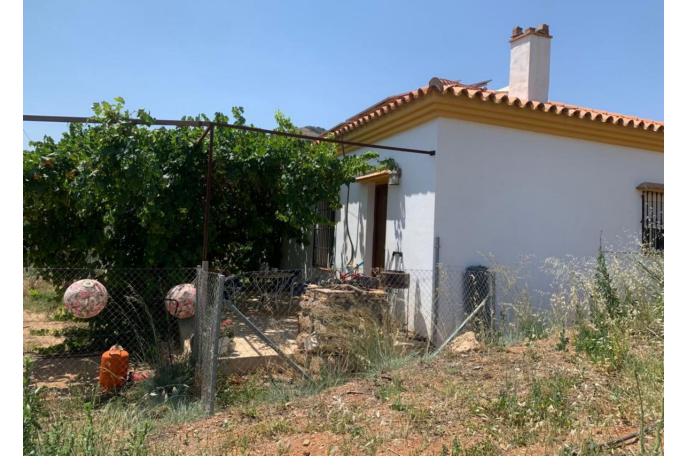

## Sales - Plot - Coín 372.600€

www.mibgroup.es +34 662 58 96 58 info@mibgroup.es

Ref.-ID: MIBGR4380364 Coin Plot

6149 m2

6291 m2

Rustic land of agricultural use, with a graphic surface of 6.291 square metres, located in Coín, with easy access from the road with an asphalted lane to the door of the property. The property is exploited as agricultural land, with fruit trees and vegetable garden. It has a water well which supplies the whole property and electricity. It has a house which has been recently reformed. It is an excellent opportunity for all those people who like to enjoy the countryside and all that it has to offer.