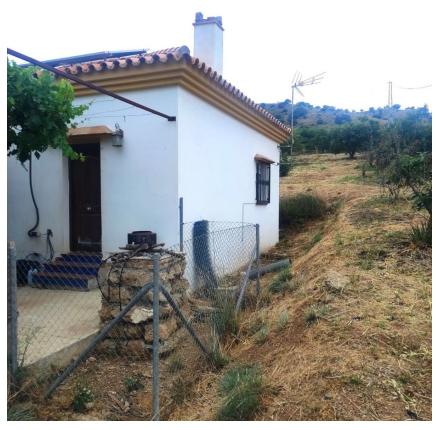

## Sales - Plot - Coín 372.600€

www.mibgroup.es +34 662 58 96 58 info@mibgroup.es

Ref.-ID: MIBGR4380364 Coin Plot

6149 m2

6291 m2

Rustic land of agricultural use, with a graphic surface of 6.291 square metres, located in Coín, with easy access from the road with an asphalted lane to the door of the property. The property is exploited as agricultural land, with fruit trees and vegetable garden. It has a water well which supplies the whole property and electricity. It has a house which has been recently reformed. It is an excellent opportunity for all those people who like to enjoy the countryside and all that it has to offer.