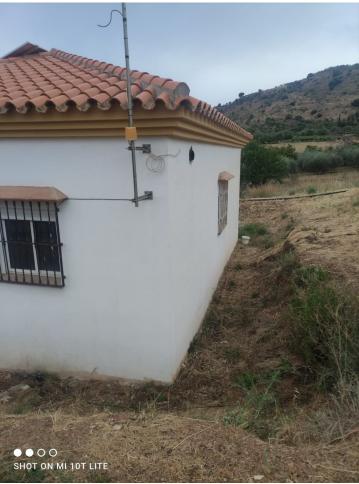

## Sales - Plot - Coín 372.600€

www.mibgroup.es +34 662 58 96 58 info@mibgroup.es

Ref.-ID: MIBGR4380364 Coin Plot

6149 m2

6291 m2

Rustic land of agricultural use, with a graphic surface of 6.291 square metres, located in Coín, with easy access from the road with an asphalted lane to the door of the property. The property is exploited as agricultural land, with fruit trees and vegetable garden. It has a water well which supplies the whole property and electricity. It has a house which has been recently reformed. It is an excellent opportunity for all those people who like to enjoy the countryside and all that it has to offer.