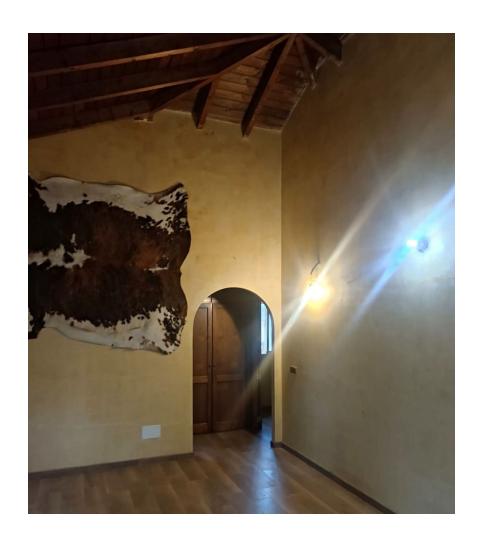

## Sales - Plot - Coín 372.600€

www.mibgroup.es +34 662 58 96 58 info@mibgroup.es

Ref.-ID: MIBGR4380364 Coin Plot

6149 m2

6291 m2

Rustic land of agricultural use, with a graphic surface of 6.291 square metres, located in Coín, with easy access from the road with an asphalted lane to the door of the property. The property is exploited as agricultural land, with fruit trees and vegetable garden. It has a water well which supplies the whole property and electricity. It has a house which has been recently reformed. It is an excellent opportunity for all those people who like to enjoy the countryside and all that it has to offer.