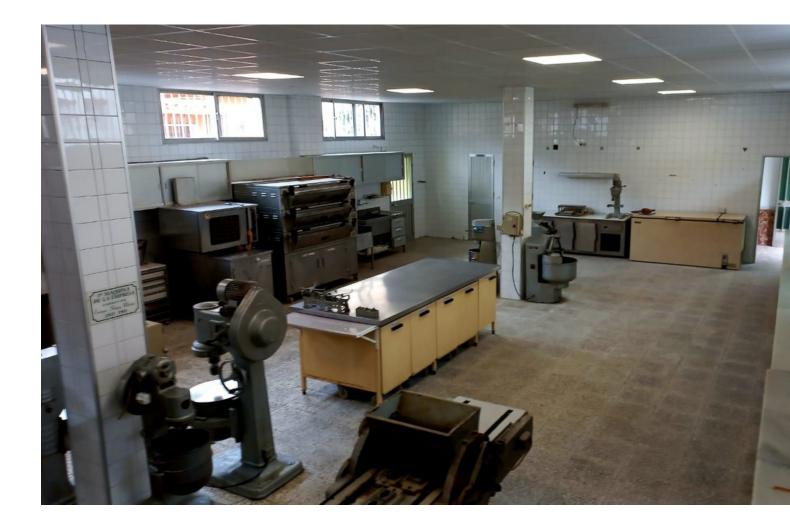

www.mibgroup.es +34 662 58 96 58 info@mibgroup.es

Mijas Costa

Plot

This residential plot is unique, in that it takes up 742m2 and has entrances on 2 separate streets. It is located in an urban part of Las Lagunas where most of the land has been used for 4 storey apartments. At present there is a villa and a factory located on the land. The factory was employed to make sweets. Huge potential. Can be turned into a huge investment. Scope to build apartments as in most neighbouring plots, or could be put to commercial use. It is south west facing, another attractive element to this land.