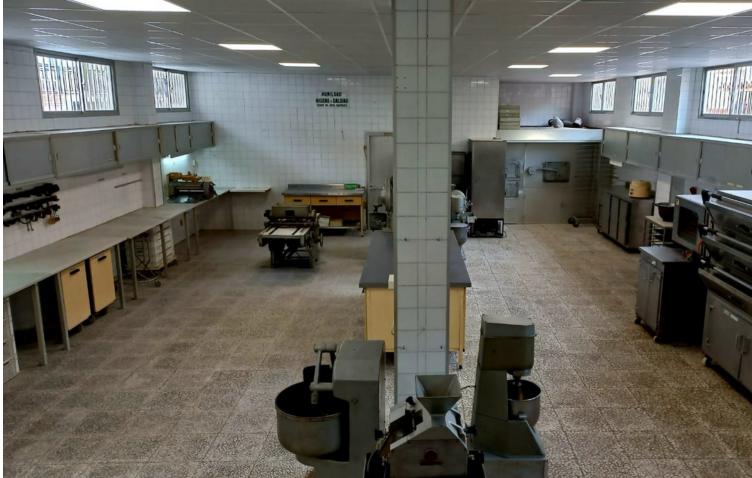

www.mibgroup.es +34 662 58 96 58 info@mibgroup.es

Mijas Costa

Plot

This residential plot is unique, in that it takes up 742m2 and has entrances on 2 separate streets. It is located in an urban part of Las Lagunas where most of the land has been used for 4 storey apartments. At present there is a villa and a factory located on the land. The factory was employed to make sweets. Huge potential. Can be turned into a huge investment. Scope to build apartments as in most neighbouring plots, or could be put to commercial use. It is south west facing, another attractive element to this land.