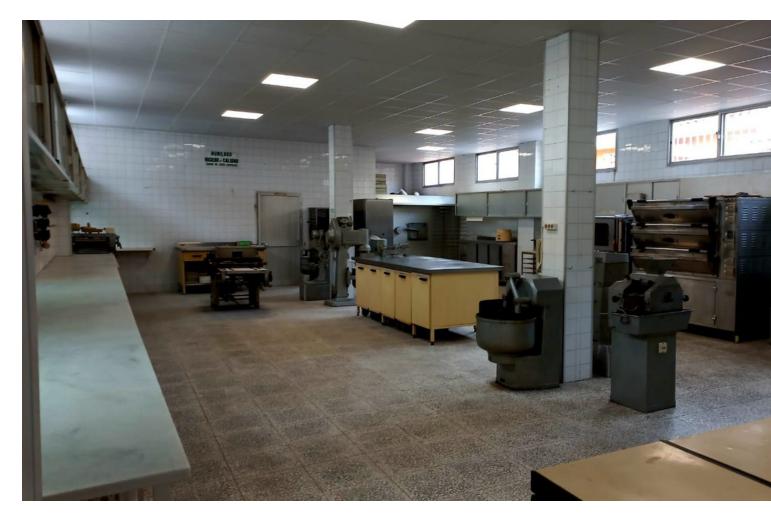

www.mibgroup.es +34 662 58 96 58 info@mibgroup.es

Mijas Costa

Plot

This residential plot is unique, in that it takes up 742m2 and has entrances on 2 separate streets. It is located in an urban part of Las Lagunas where most of the land has been used for 4 storey apartments. At present there is a villa and a factory located on the land. The factory was employed to make sweets. Huge potential. Can be turned into a huge investment. Scope to build apartments as in most neighbouring plots, or could be put to commercial use. It is south west facing, another attractive element to this land.