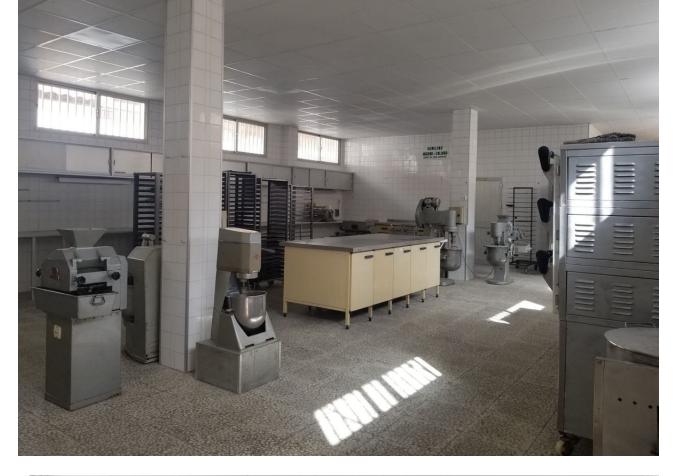

www.mibgroup.es +34 662 58 96 58 info@mibgroup.es

Mijas Costa

Plot

This residential plot is unique, in that it takes up 742m2 and has entrances on 2 separate streets. It is located in an urban part of Las Lagunas where most of the land has been used for 4 storey apartments. At present there is a villa and a factory located on the land. The factory was employed to make sweets. Huge potential. Can be turned into a huge investment. Scope to build apartments as in most neighbouring plots, or could be put to commercial use. It is south west facing, another attractive element to this land.