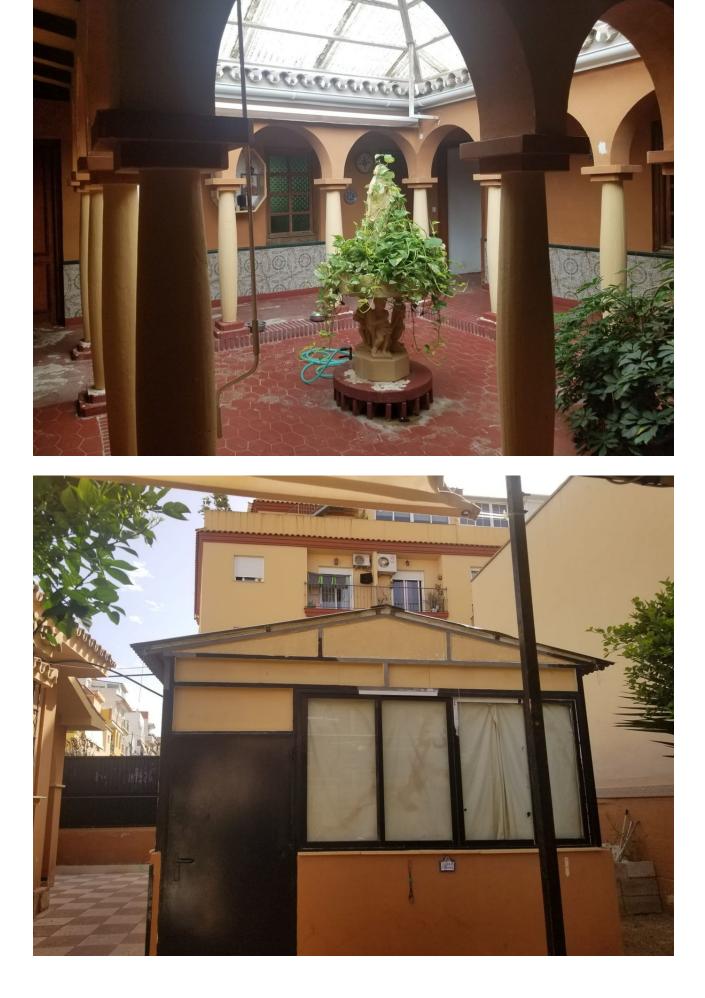

www.mibgroup.es +34 662 58 96 58 info@mibgroup.es

Mijas Costa

Plot

This residential plot is unique, in that it takes up 742m2 and has entrances on 2 separate streets. It is located in an urban part of Las Lagunas where most of the land has been used for 4 storey apartments. At present there is a villa and a factory located on the land. The factory was employed to make sweets. Huge potential. Can be turned into a huge investment. Scope to build apartments as in most neighbouring plots, or could be put to commercial use. It is south west facing, another attractive element to this land.