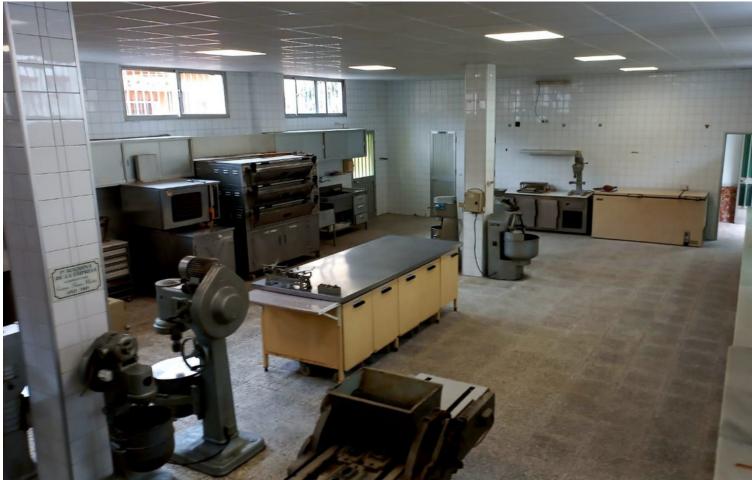

www.mibgroup.es +34 662 58 96 58 info@mibgroup.es

Mijas Costa

Plot

This residential plot is unique, in that it takes up 742m2 and has entrances on 2 separate streets. It is located in an urban part of Las Lagunas where most of the land has been used for 4 storey apartments. At present there is a villa and a factory located on the land. The factory was employed to make sweets. Huge potential. Can be turned into a huge investment. Scope to build apartments as in most neighbouring plots, or could be put to commercial use. It is south west facing, another attractive element to this land.