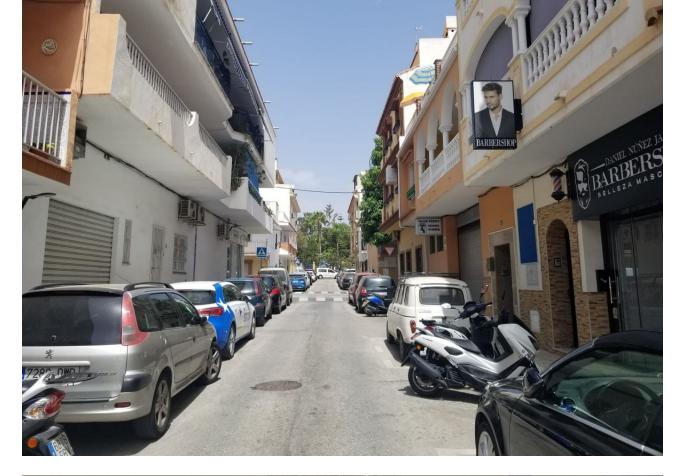

www.mibgroup.es +34 662 58 96 58 info@mibgroup.es

Mijas Costa

Plot

This residential plot is unique, in that it takes up 742m2 and has entrances on 2 separate streets. It is located in an urban part of Las Lagunas where most of the land has been used for 4 storey apartments. At present there is a villa and a factory located on the land. The factory was employed to make sweets. Huge potential. Can be turned into a huge investment. Scope to build apartments as in most neighbouring plots, or could be put to commercial use. It is south west facing, another attractive element to this land.

Setting

- Suburban Commercial Area
- Close To Shops
- \star Close To Sea
- Close To Town
- Close To Schools
- Electricity
- Drinkable Water

Orientation
South West

Condition Kestoration Required Views Vrban Street