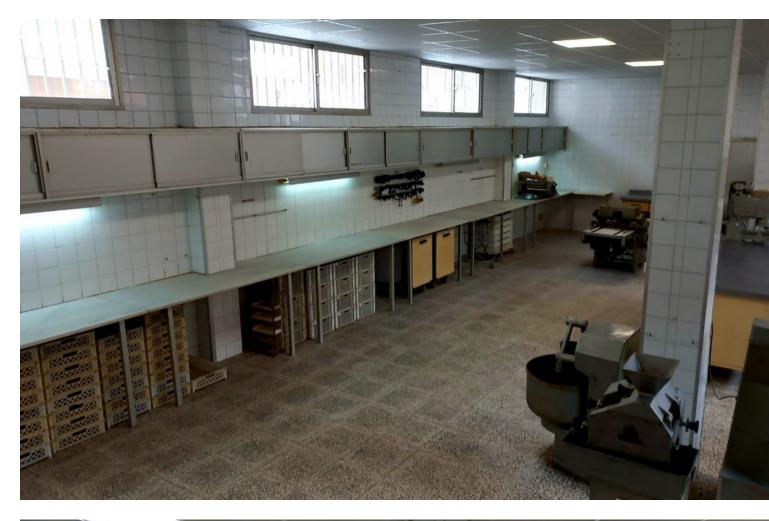

www.mibgroup.es +34 662 58 96 58 info@mibgroup.es

Mijas Costa

Plot

This residential plot is unique, in that it takes up 742m2 and has entrances on 2 separate streets. It is located in an urban part of Las Lagunas where most of the land has been used for 4 storey apartments. At present there is a villa and a factory located on the land. The factory was employed to make sweets. Huge potential. Can be turned into a huge investment. Scope to build apartments as in most neighbouring plots, or could be put to commercial use. It is south west facing, another attractive element to this land.