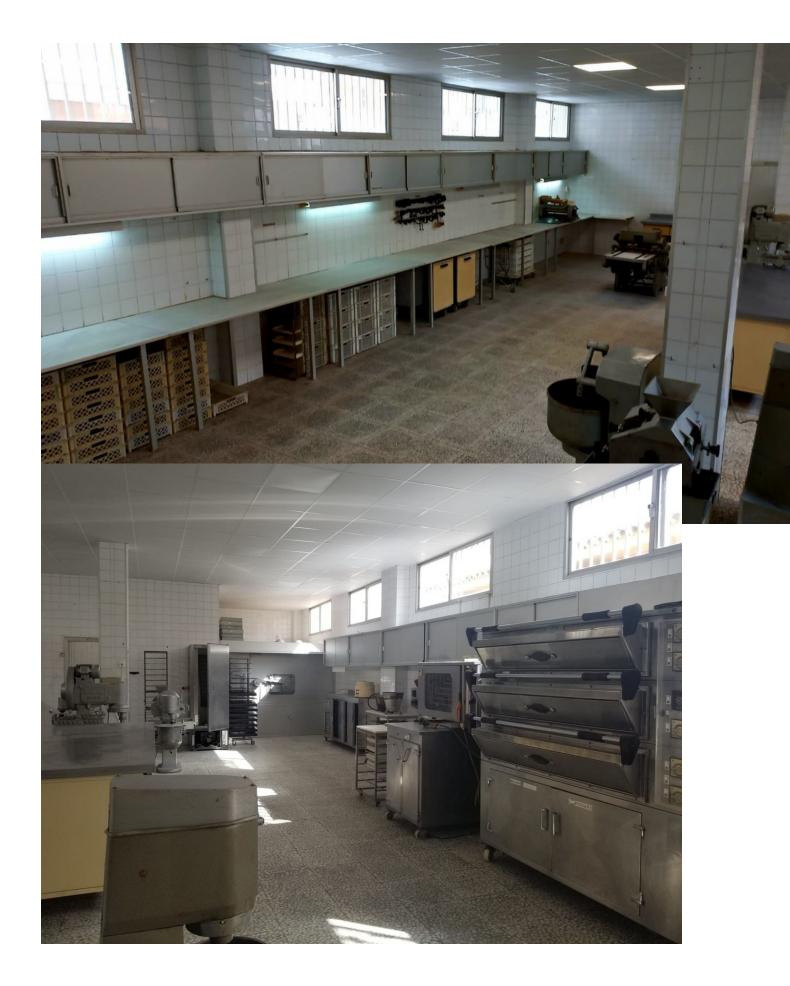

www.mibgroup.es +34 662 58 96 58 info@mibgroup.es

Mijas Costa

Plot

This residential plot is unique, in that it takes up 742m2 and has entrances on 2 separate streets. It is located in an urban part of Las Lagunas where most of the land has been used for 4 storey apartments. At present there is a villa and a factory located on the land. The factory was employed to make sweets. Huge potential. Can be turned into a huge investment. Scope to build apartments as in most neighbouring plots, or could be put to commercial use. It is south west facing, another attractive element to this land.