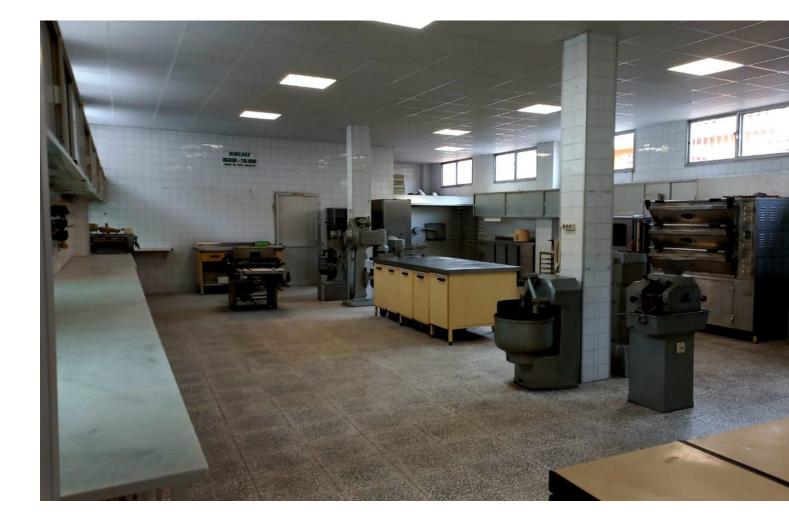

www.mibgroup.es +34 662 58 96 58 info@mibgroup.es

Mijas Costa

Plot

This residential plot is unique, in that it takes up 742m2 and has entrances on 2 separate streets. It is located in an urban part of Las Lagunas where most of the land has been used for 4 storey apartments. At present there is a villa and a factory located on the land. The factory was employed to make sweets. Huge potential. Can be turned into a huge investment. Scope to build apartments as in most neighbouring plots, or could be put to commercial use. It is south west facing, another attractive element to this land.