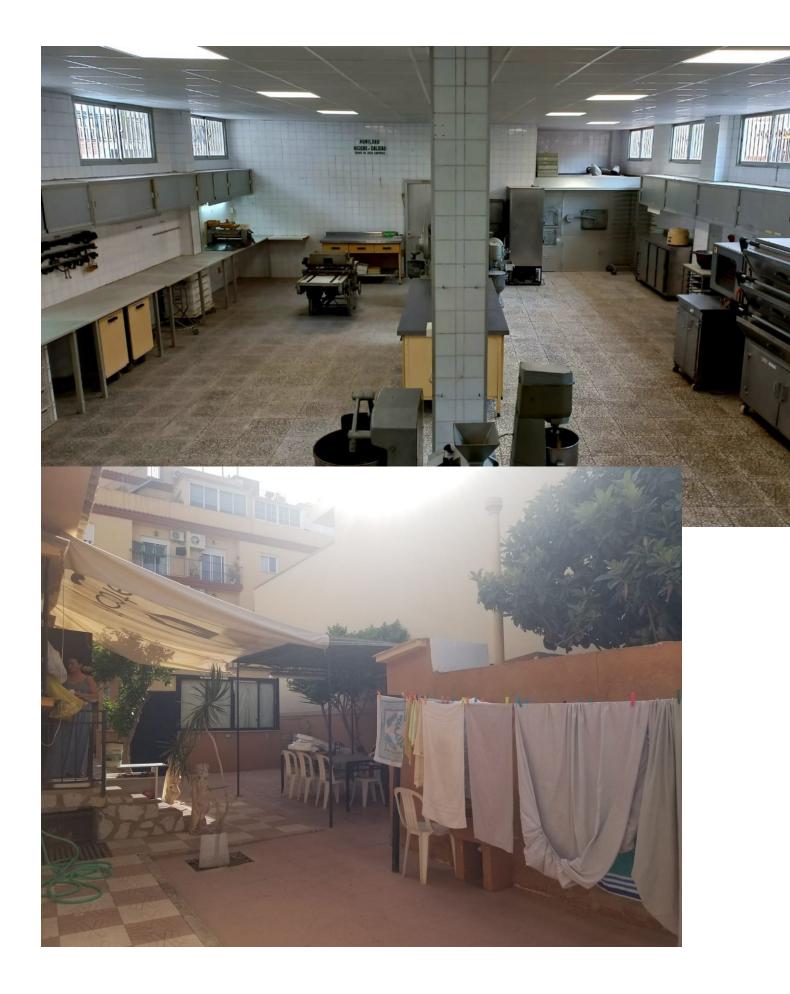

www.mibgroup.es +34 662 58 96 58 info@mibgroup.es

Mijas Costa

Plot

This residential plot is unique, in that it takes up 742m2 and has entrances on 2 separate streets. It is located in an urban part of Las Lagunas where most of the land has been used for 4 storey apartments. At present there is a villa and a factory located on the land. The factory was employed to make sweets. Huge potential. Can be turned into a huge investment. Scope to build apartments as in most neighbouring plots, or could be put to commercial use. It is south west facing, another attractive element to this land.