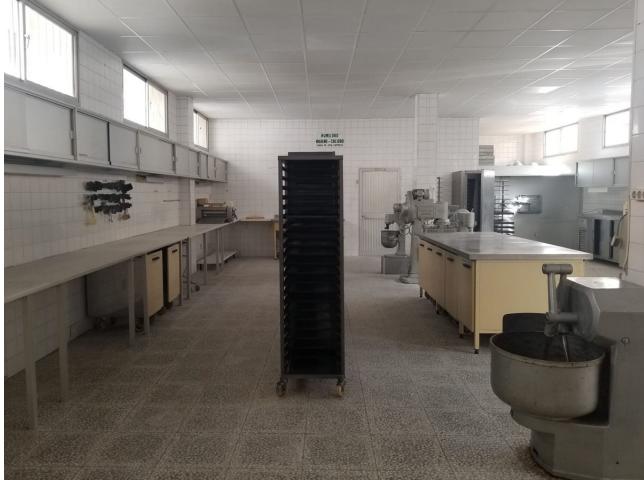

www.mibgroup.es +34 662 58 96 58 info@mibgroup.es

Mijas Costa

Plot

This residential plot is unique, in that it takes up 742m2 and has entrances on 2 separate streets. It is located in an urban part of Las Lagunas where most of the land has been used for 4 storey apartments. At present there is a villa and a factory located on the land. The factory was employed to make sweets. Huge potential. Can be turned into a huge investment. Scope to build apartments as in most neighbouring plots, or could be put to commercial use. It is south west facing, another attractive element to this land.