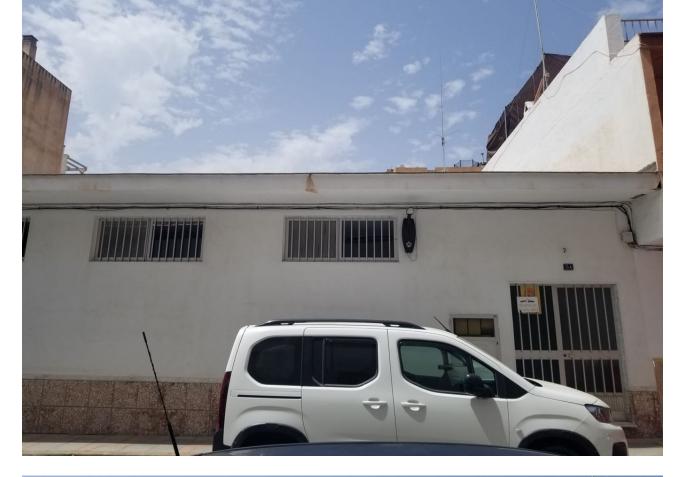

www.mibgroup.es +34 662 58 96 58 info@mibgroup.es

Mijas Costa

Plot

This residential plot is unique, in that it takes up 742m2 and has entrances on 2 separate streets. It is located in an urban part of Las Lagunas where most of the land has been used for 4 storey apartments. At present there is a villa and a factory located on the land. The factory was employed to make sweets. Huge potential. Can be turned into a huge investment. Scope to build apartments as in most neighbouring plots, or could be put to commercial use. It is south west facing, another attractive element to this land.