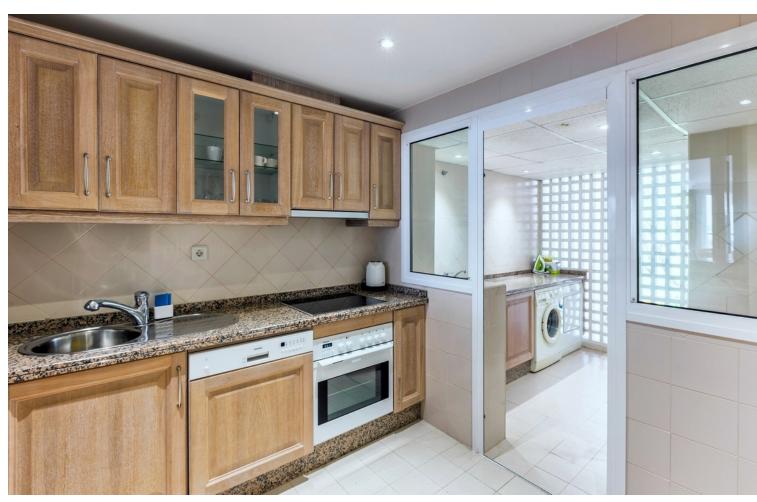

## Sales - Apartment - Puerto Banús 2.000.000€

www.mibgroup.es +34 662 58 96 58 info@mibgroup.es Community: 14,664 EUR / year IBI: 2,422 EUR / year Rubbish: 185 EUR / year

3

3

207 m2

Exclusive, south facing duplex penthouse with frontal sea views in one of the most prestigious beachfront developments in Puerto Banús (Marbella). The resort offers security, well maintained and landscaped tropical gardens with streams and ponds, a large communal pool area, a gym, Spa (sauna, steam bath, showers), a games and seating/relaxing area with snackbar, direct access to the promenade and the beach. The property has been furnished to a high standard and comprises: large living room with access to a south facing terrace overlooking the gardens and the see; fully equipped kitchen and separate laundry area; two main floor bedrooms, one with a King Size bed and en suite bathroom, the other one with two single beds and a separate bathroom; upstairs Master bedroom with bathroom and dressing en suite and access to large terraces with barbecue and sunbathing área, offering offering stunning central views over the gardens to the sea. The property boasts marble flooring and bathroom tiles, and benefits from Air Conditioning (hot-cold) throughout. It also offers two parking spaces in the underground parking, an alarm system and electric lock on the front door, a safe, fiber optic broadband internet with WiFi access throughout the apartment and two 50" LED Smart TVs.