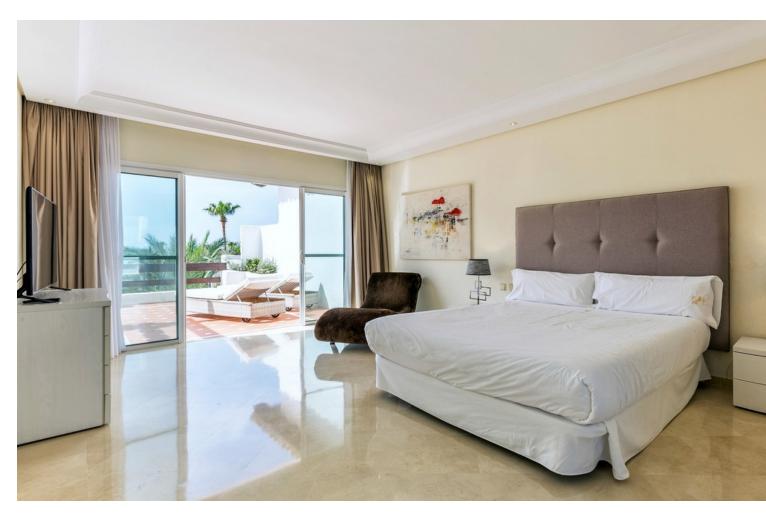

## Sales - Apartment - Puerto Banús 2.000.000€

www.mibgroup.es +34 662 58 96 58 info@mibgroup.es Community: 14,664 EUR / year IBI: 2,422 EUR / year Rubbish: 185 EUR / year

3

3

207 m2

Exclusive, south facing duplex penthouse with frontal sea views in one of the most prestigious beachfront developments in Puerto Banús (Marbella). The resort offers security, well maintained and landscaped tropical gardens with streams and ponds, a large communal pool area, a gym, Spa (sauna, steam bath, showers), a games and seating/relaxing area with snackbar, direct access to the promenade and the beach. The property has been furnished to a high standard and comprises: large living room with access to a south facing terrace overlooking the gardens and the see; fully equipped kitchen and separate laundry area; two main floor bedrooms, one with a King Size bed and en suite bathroom, the other one with two single beds and a separate bathroom; upstairs Master bedroom with bathroom and dressing en suite and access to large terraces with barbecue and sunbathing área, offering offering stunning central views over the gardens to the sea. The property boasts marble flooring and bathroom tiles, and benefits from Air Conditioning (hot-cold) throughout. It also offers two parking spaces in the underground parking, an alarm system and electric lock on the front door, a safe, fiber optic broadband internet with WiFi access throughout the apartment and two 50" LED Smart TVs.