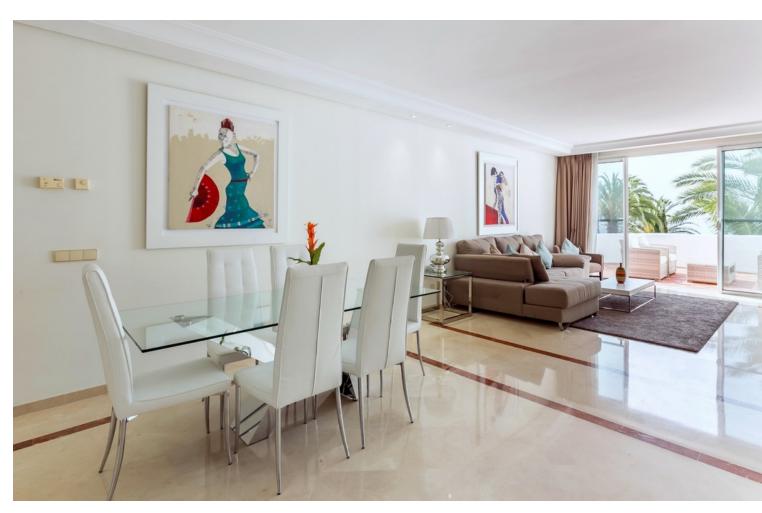

## Sales - Apartment - Puerto Banús 2.000.000€

www.mibgroup.es +34 662 58 96 58 info@mibgroup.es Community: 14,664 EUR / year IBI: 2,422 EUR / year Rubbish: 185 EUR / year

3

3

207 m2

Exclusive, south facing duplex penthouse with frontal sea views in one of the most prestigious beachfront developments in Puerto Banús (Marbella). The resort offers security, well maintained and landscaped tropical gardens with streams and ponds, a large communal pool area, a gym, Spa (sauna, steam bath, showers), a games and seating/relaxing area with snackbar, direct access to the promenade and the beach. The property has been furnished to a high standard and comprises: large living room with access to a south facing terrace overlooking the gardens and the see; fully equipped kitchen and separate laundry area; two main floor bedrooms, one with a King Size bed and en suite bathroom, the other one with two single beds and a separate bathroom; upstairs Master bedroom with bathroom and dressing en suite and access to large terraces with barbecue and sunbathing área, offering offering stunning central views over the gardens to the sea. The property boasts marble flooring and bathroom tiles, and benefits from Air Conditioning (hot-cold) throughout. It also offers two parking spaces in the underground parking, an alarm system and electric lock on the front door, a safe, fiber optic broadband internet with WiFi access throughout the apartment and two 50" LED Smart TVs.