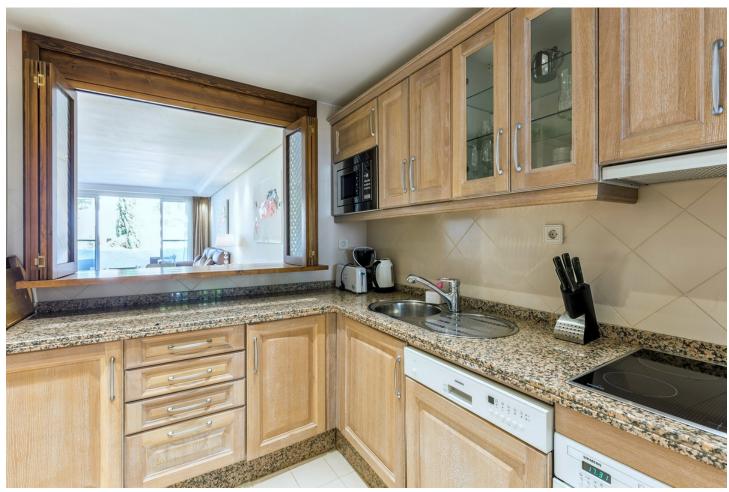

## Sales - Apartment - Puerto Banús 2.000.000€

www.mibgroup.es +34 662 58 96 58 info@mibgroup.es Community: 14,664 EUR / year IBI: 2,422 EUR / year Rubbish: 185 EUR / year

3

3

207 m2

Exclusive, south facing duplex penthouse with frontal sea views in one of the most prestigious beachfront developments in Puerto Banús (Marbella). The resort offers security, well maintained and landscaped tropical gardens with streams and ponds, a large communal pool area, a gym, Spa (sauna, steam bath, showers), a games and seating/relaxing area with snackbar, direct access to the promenade and the beach. The property has been furnished to a high standard and comprises: large living room with access to a south facing terrace overlooking the gardens and the see; fully equipped kitchen and separate laundry area; two main floor bedrooms, one with a King Size bed and en suite bathroom, the other one with two single beds and a separate bathroom; upstairs Master bedroom with bathroom and dressing en suite and access to large terraces with barbecue and sunbathing área, offering offering stunning central views over the gardens to the sea. The property boasts marble flooring and bathroom tiles, and benefits from Air Conditioning (hot-cold) throughout. It also offers two parking spaces in the underground parking, an alarm system and electric lock on the front door, a safe, fiber optic broadband internet with WiFi access throughout the apartment and two 50" LED Smart TVs.