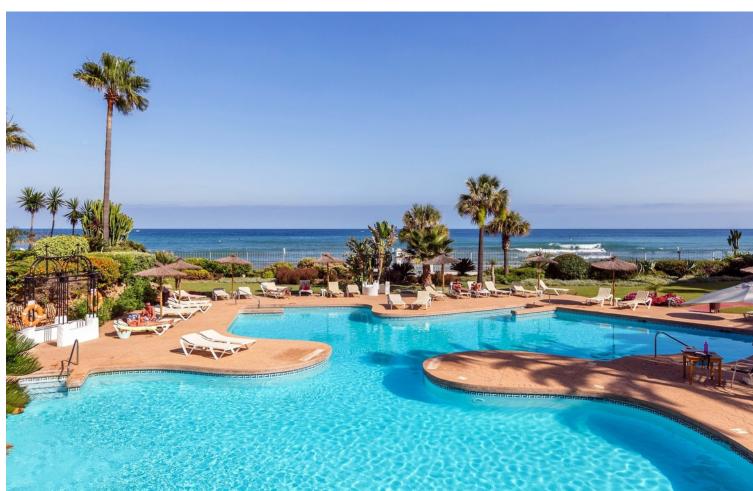

## Sales - Apartment - Puerto Banús 2.000.000€

www.mibgroup.es +34 662 58 96 58 info@mibgroup.es Community: 14,664 EUR / year IBI: 2,422 EUR / year Rubbish: 185 EUR / year

3

3

207 m2

Exclusive, south facing duplex penthouse with frontal sea views in one of the most prestigious beachfront developments in Puerto Banús (Marbella). The resort offers security, well maintained and landscaped tropical gardens with streams and ponds, a large communal pool area, a gym, Spa (sauna, steam bath, showers), a games and seating/relaxing area with snackbar, direct access to the promenade and the beach. The property has been furnished to a high standard and comprises: large living room with access to a south facing terrace overlooking the gardens and the see; fully equipped kitchen and separate laundry area; two main floor bedrooms, one with a King Size bed and en suite bathroom, the other one with two single beds and a separate bathroom; upstairs Master bedroom with bathroom and dressing en suite and access to large terraces with barbecue and sunbathing área, offering offering stunning central views over the gardens to the sea. The property boasts marble flooring and bathroom tiles, and benefits from Air Conditioning (hot-cold) throughout. It also offers two parking spaces in the underground parking, an alarm system and electric lock on the front door, a safe, fiber optic broadband internet with WiFi access throughout the apartment and two 50" LED Smart TVs.