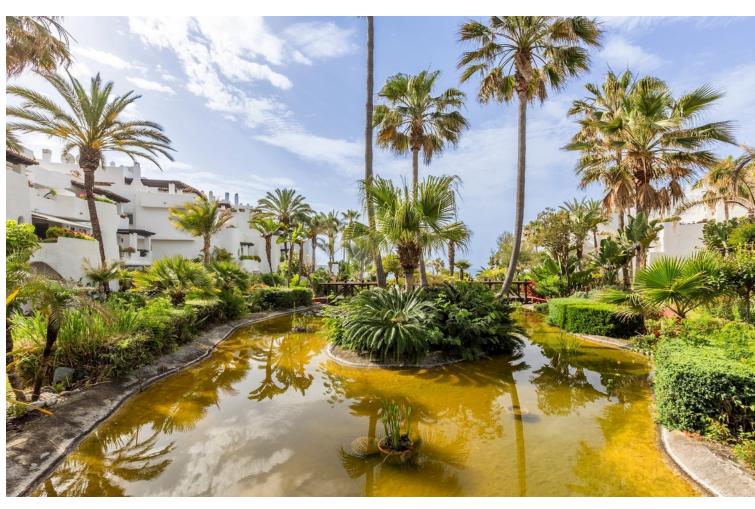

## Sales - Apartment - Puerto Banús 2.000.000€

www.mibgroup.es +34 662 58 96 58 info@mibgroup.es Community: 14,664 EUR / year IBI: 2,422 EUR / year Rubbish: 185 EUR / year

3

3

207 m2

Exclusive, south facing duplex penthouse with frontal sea views in one of the most prestigious beachfront developments in Puerto Banús (Marbella). The resort offers security, well maintained and landscaped tropical gardens with streams and ponds, a large communal pool area, a gym, Spa (sauna, steam bath, showers), a games and seating/relaxing area with snackbar, direct access to the promenade and the beach. The property has been furnished to a high standard and comprises: large living room with access to a south facing terrace overlooking the gardens and the see; fully equipped kitchen and separate laundry area; two main floor bedrooms, one with a King Size bed and en suite bathroom, the other one with two single beds and a separate bathroom; upstairs Master bedroom with bathroom and dressing en suite and access to large terraces with barbecue and sunbathing área, offering offering stunning central views over the gardens to the sea. The property boasts marble flooring and bathroom tiles, and benefits from Air Conditioning (hot-cold) throughout. It also offers two parking spaces in the underground parking, an alarm system and electric lock on the front door, a safe, fiber optic broadband internet with WiFi access throughout the apartment and two 50" LED Smart TVs.