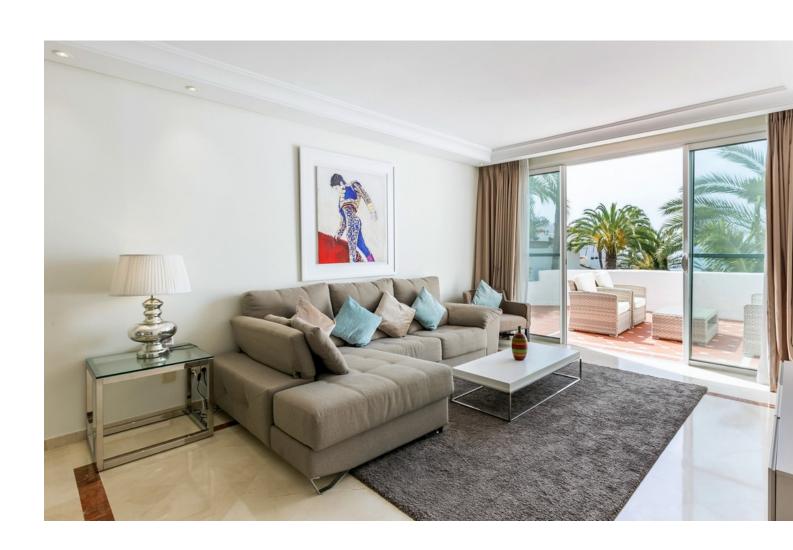

## Sales - Apartment - Puerto Banús 2.000.000€

www.mibgroup.es +34 662 58 96 58 info@mibgroup.es Community: 14,664 EUR / year IBI: 2,422 EUR / year Rubbish: 185 EUR / year

3

3

207 m2

Exclusive, south facing duplex penthouse with frontal sea views in one of the most prestigious beachfront developments in Puerto Banús (Marbella). The resort offers security, well maintained and landscaped tropical gardens with streams and ponds, a large communal pool area, a gym, Spa (sauna, steam bath, showers), a games and seating/relaxing area with snackbar, direct access to the promenade and the beach. The property has been furnished to a high standard and comprises: large living room with access to a south facing terrace overlooking the gardens and the see; fully equipped kitchen and separate laundry area; two main floor bedrooms, one with a King Size bed and en suite bathroom, the other one with two single beds and a separate bathroom; upstairs Master bedroom with bathroom and dressing en suite and access to large terraces with barbecue and sunbathing área, offering offering stunning central views over the gardens to the sea. The property boasts marble flooring and bathroom tiles, and benefits from Air Conditioning (hot-cold) throughout. It also offers two parking spaces in the underground parking, an alarm system and electric lock on the front door, a safe, fiber optic broadband internet with WiFi access throughout the apartment and two 50" LED Smart TVs.