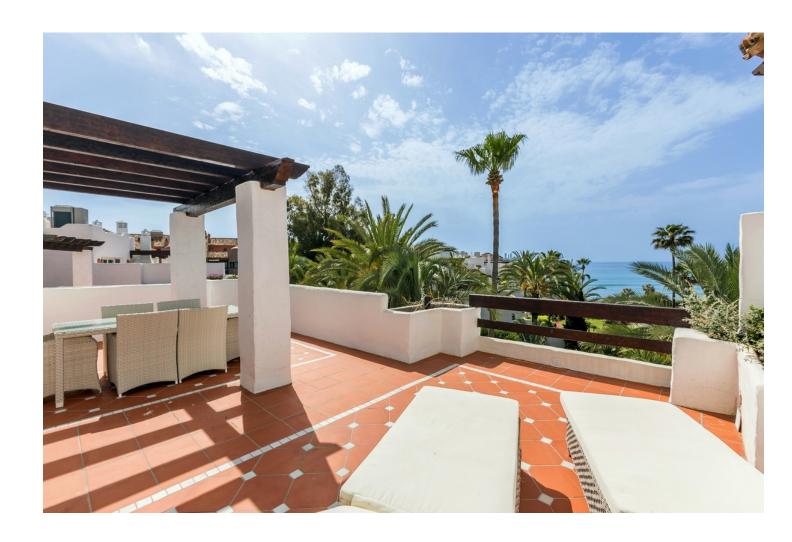

## Sales - Apartment - Puerto Banús 2.000.000€

www.mibgroup.es +34 662 58 96 58 info@mibgroup.es Community: 14,664 EUR / year IBI: 2,422 EUR / year Rubbish: 185 EUR / year

3

3

207 m2

Exclusive, south facing duplex penthouse with frontal sea views in one of the most prestigious beachfront developments in Puerto Banús (Marbella). The resort offers security, well maintained and landscaped tropical gardens with streams and ponds, a large communal pool area, a gym, Spa (sauna, steam bath, showers), a games and seating/relaxing area with snackbar, direct access to the promenade and the beach. The property has been furnished to a high standard and comprises: large living room with access to a south facing terrace overlooking the gardens and the see; fully equipped kitchen and separate laundry area; two main floor bedrooms, one with a King Size bed and en suite bathroom, the other one with two single beds and a separate bathroom; upstairs Master bedroom with bathroom and dressing en suite and access to large terraces with barbecue and sunbathing área, offering offering stunning central views over the gardens to the sea. The property boasts marble flooring and bathroom tiles, and benefits from Air Conditioning (hot-cold) throughout. It also offers two parking spaces in the underground parking, an alarm system and electric lock on the front door, a safe, fiber optic broadband internet with WiFi access throughout the apartment and two 50" LED Smart TVs.