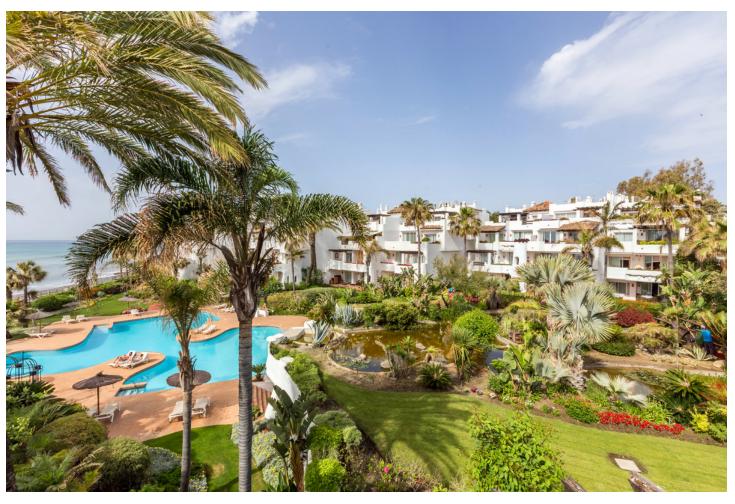

## Sales - Apartment - Puerto Banús 2.000.000€

www.mibgroup.es +34 662 58 96 58 info@mibgroup.es Community: 14,664 EUR / year IBI: 2,422 EUR / year Rubbish: 185 EUR / year

3

3

207 m2

Exclusive, south facing duplex penthouse with frontal sea views in one of the most prestigious beachfront developments in Puerto Banús (Marbella). The resort offers security, well maintained and landscaped tropical gardens with streams and ponds, a large communal pool area, a gym, Spa (sauna, steam bath, showers), a games and seating/relaxing area with snackbar, direct access to the promenade and the beach. The property has been furnished to a high standard and comprises: large living room with access to a south facing terrace overlooking the gardens and the see; fully equipped kitchen and separate laundry area; two main floor bedrooms, one with a King Size bed and en suite bathroom, the other one with two single beds and a separate bathroom; upstairs Master bedroom with bathroom and dressing en suite and access to large terraces with barbecue and sunbathing área, offering offering stunning central views over the gardens to the sea. The property boasts marble flooring and bathroom tiles, and benefits from Air Conditioning (hot-cold) throughout. It also offers two parking spaces in the underground parking, an alarm system and electric lock on the front door, a safe, fiber optic broadband internet with WiFi access throughout the apartment and two 50" LED Smart TVs.