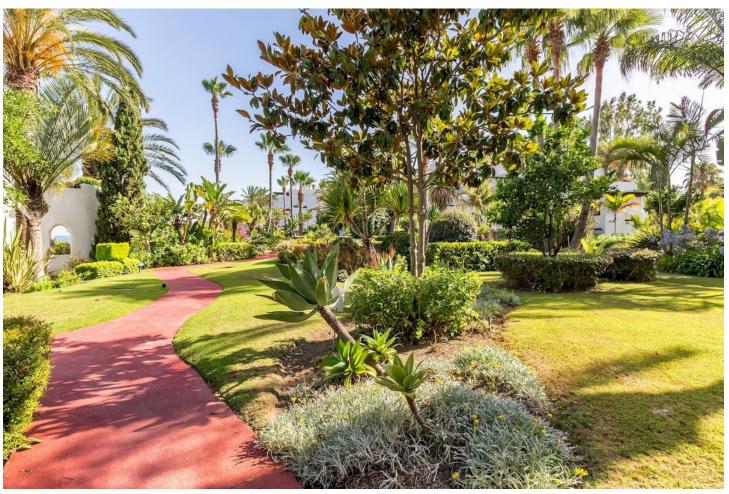

## Sales - Apartment - Puerto Banús 2.000.000€

www.mibgroup.es +34 662 58 96 58 info@mibgroup.es Community: 14,664 EUR / year IBI: 2,422 EUR / year Rubbish: 185 EUR / year

3

3

207 m2

Exclusive, south facing duplex penthouse with frontal sea views in one of the most prestigious beachfront developments in Puerto Banús (Marbella). The resort offers security, well maintained and landscaped tropical gardens with streams and ponds, a large communal pool area, a gym, Spa (sauna, steam bath, showers), a games and seating/relaxing area with snackbar, direct access to the promenade and the beach. The property has been furnished to a high standard and comprises: large living room with access to a south facing terrace overlooking the gardens and the see; fully equipped kitchen and separate laundry area; two main floor bedrooms, one with a King Size bed and en suite bathroom, the other one with two single beds and a separate bathroom; upstairs Master bedroom with bathroom and dressing en suite and access to large terraces with barbecue and sunbathing área, offering offering stunning central views over the gardens to the sea. The property boasts marble flooring and bathroom tiles, and benefits from Air Conditioning (hot-cold) throughout. It also offers two parking spaces in the underground parking, an alarm system and electric lock on the front door, a safe, fiber optic broadband internet with WiFi access throughout the apartment and two 50" LED Smart TVs.