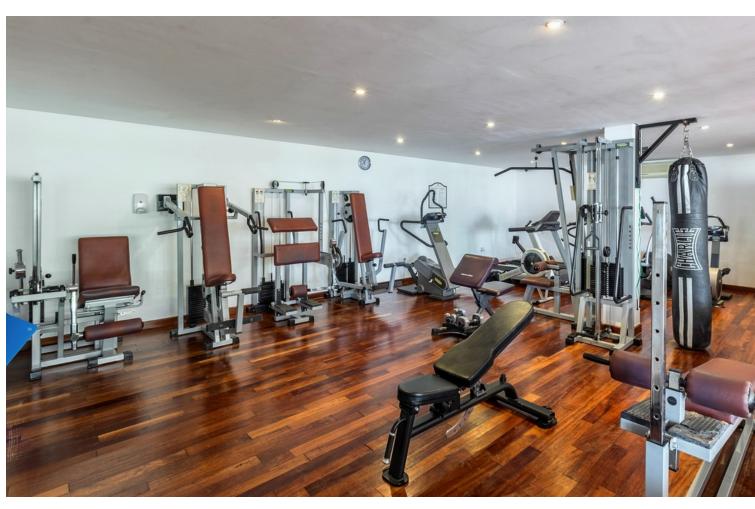

## Sales - Apartment - Puerto Banús 2.000.000€

www.mibgroup.es +34 662 58 96 58 info@mibgroup.es Community: 14,664 EUR / year IBI: 2,422 EUR / year Rubbish: 185 EUR / year

3

3

207 m2

Exclusive, south facing duplex penthouse with frontal sea views in one of the most prestigious beachfront developments in Puerto Banús (Marbella). The resort offers security, well maintained and landscaped tropical gardens with streams and ponds, a large communal pool area, a gym, Spa (sauna, steam bath, showers), a games and seating/relaxing area with snackbar, direct access to the promenade and the beach. The property has been furnished to a high standard and comprises: large living room with access to a south facing terrace overlooking the gardens and the see; fully equipped kitchen and separate laundry area; two main floor bedrooms, one with a King Size bed and en suite bathroom, the other one with two single beds and a separate bathroom; upstairs Master bedroom with bathroom and dressing en suite and access to large terraces with barbecue and sunbathing área, offering offering stunning central views over the gardens to the sea. The property boasts marble flooring and bathroom tiles, and benefits from Air Conditioning (hot-cold) throughout. It also offers two parking spaces in the underground parking, an alarm system and electric lock on the front door, a safe, fiber optic broadband internet with WiFi access throughout the apartment and two 50" LED Smart TVs.