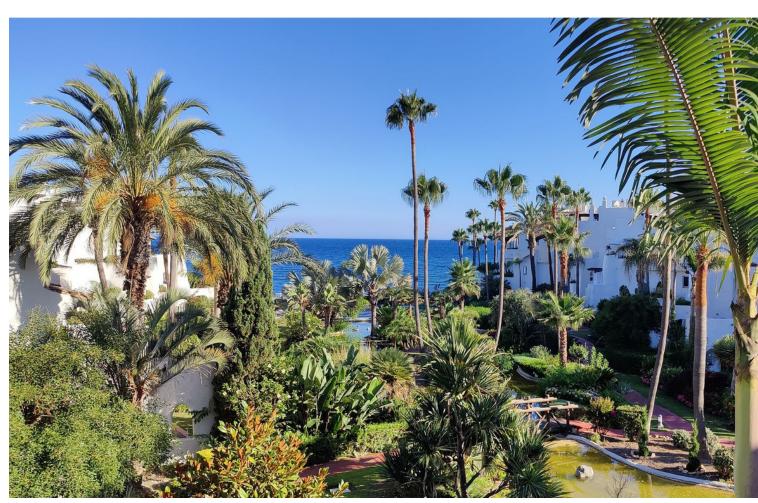

## Sales - Apartment - Puerto Banús 2.000.000€

www.mibgroup.es +34 662 58 96 58 info@mibgroup.es Community: 14,664 EUR / year IBI: 2,422 EUR / year Rubbish: 185 EUR / year

3

3

207 m2

Exclusive, south facing duplex penthouse with frontal sea views in one of the most prestigious beachfront developments in Puerto Banús (Marbella). The resort offers security, well maintained and landscaped tropical gardens with streams and ponds, a large communal pool area, a gym, Spa (sauna, steam bath, showers), a games and seating/relaxing area with snackbar, direct access to the promenade and the beach. The property has been furnished to a high standard and comprises: large living room with access to a south facing terrace overlooking the gardens and the see; fully equipped kitchen and separate laundry area; two main floor bedrooms, one with a King Size bed and en suite bathroom, the other one with two single beds and a separate bathroom; upstairs Master bedroom with bathroom and dressing en suite and access to large terraces with barbecue and sunbathing área, offering offering stunning central views over the gardens to the sea. The property boasts marble flooring and bathroom tiles, and benefits from Air Conditioning (hot-cold) throughout. It also offers two parking spaces in the underground parking, an alarm system and electric lock on the front door, a safe, fiber optic broadband internet with WiFi access throughout the apartment and two 50" LED Smart TVs.