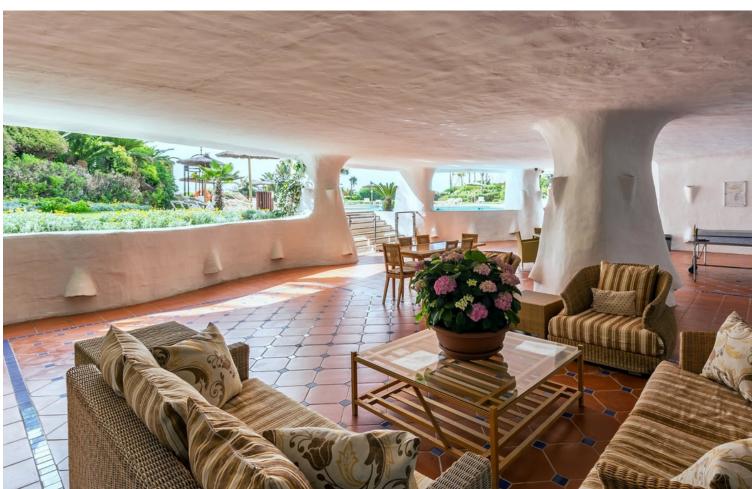

## Sales - Apartment - Puerto Banús 2.000.000€

www.mibgroup.es +34 662 58 96 58 info@mibgroup.es Community: 14,664 EUR / year IBI: 2,422 EUR / year Rubbish: 185 EUR / year

3

3

207 m2

Exclusive, south facing duplex penthouse with frontal sea views in one of the most prestigious beachfront developments in Puerto Banús (Marbella). The resort offers security, well maintained and landscaped tropical gardens with streams and ponds, a large communal pool area, a gym, Spa (sauna, steam bath, showers), a games and seating/relaxing area with snackbar, direct access to the promenade and the beach. The property has been furnished to a high standard and comprises: large living room with access to a south facing terrace overlooking the gardens and the see; fully equipped kitchen and separate laundry area; two main floor bedrooms, one with a King Size bed and en suite bathroom, the other one with two single beds and a separate bathroom; upstairs Master bedroom with bathroom and dressing en suite and access to large terraces with barbecue and sunbathing área, offering offering stunning central views over the gardens to the sea. The property boasts marble flooring and bathroom tiles, and benefits from Air Conditioning (hot-cold) throughout. It also offers two parking spaces in the underground parking, an alarm system and electric lock on the front door, a safe, fiber optic broadband internet with WiFi access throughout the apartment and two 50" LED Smart TVs.