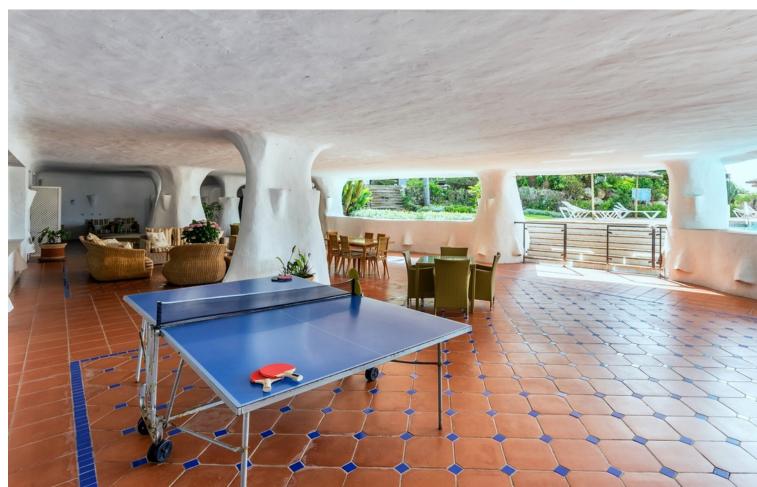

## Sales - Apartment - Puerto Banús 1.950.000€

www.mibgroup.es +34 662 58 96 58 info@mibgroup.es Community: 14,448 EUR / year IBI: 2,395 EUR / year Rubbish: 185 EUR / year

3

3

204 m<sup>2</sup>

Exclusive, south-west facing duplex penthouse with sea views in one of the most prestigious beachfront developments in Puerto Banús (Marbella). The resort offers security, well maintained and landscaped tropical gardens with streams and ponds, a large communal pool area, a gym, sauna, a games and seating/relaxing area with snackbar, direct access to the promenade and the beach. The property has been furnished to a high standard and comprises: large living room with access to a south-west facing terrace overlooking the garden, the pool and the sea; fully equipped kitchen and separate laundry area; two main floor bedrooms, one with a King Size bed and en suite bathroom, the other one with two single beds and a separate bathroom; upstairs Master bedroom with bathroom and dressing en suite and access to large terraces with barbecue and sunbathing area, offering privileged views. The property boasts marble flooring and bathroom tiles, and benefits from Air Conditioning (hot-cold) throughout. It also offers two parking spaces in the underground parking, an alarm system and electric lock on the front door, a safe, fiber optic broadband internet with WiFi access throughout the apartment and two 50" LED Smart TVs. A fabulous luxury apartment, next to the sea and Puerto Banús!