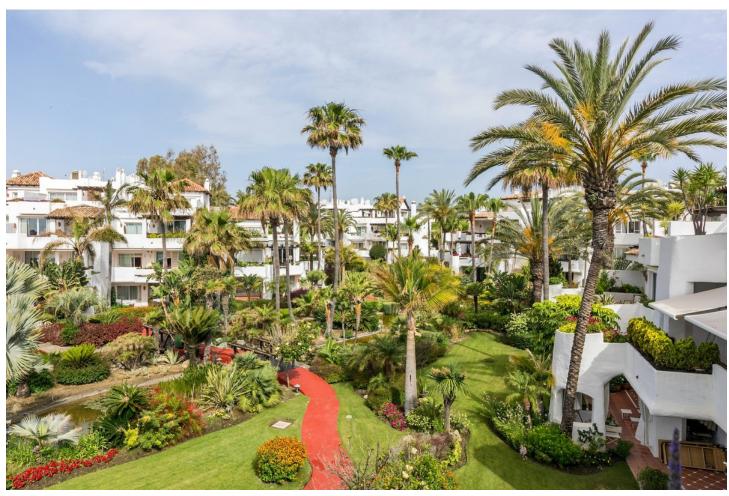

## Sales - Apartment - Puerto Banús 1.950.000€

www.mibgroup.es +34 662 58 96 58 info@mibgroup.es Community: 14,448 EUR / year IBI: 2,395 EUR / year Rubbish: 185 EUR / year

3

3

204 m<sup>2</sup>

Exclusive, south-west facing duplex penthouse with sea views in one of the most prestigious beachfront developments in Puerto Banús (Marbella). The resort offers security, well maintained and landscaped tropical gardens with streams and ponds, a large communal pool area, a gym, sauna, a games and seating/relaxing area with snackbar, direct access to the promenade and the beach. The property has been furnished to a high standard and comprises: large living room with access to a south-west facing terrace overlooking the garden, the pool and the sea; fully equipped kitchen and separate laundry area; two main floor bedrooms, one with a King Size bed and en suite bathroom, the other one with two single beds and a separate bathroom; upstairs Master bedroom with bathroom and dressing en suite and access to large terraces with barbecue and sunbathing area, offering privileged views. The property boasts marble flooring and bathroom tiles, and benefits from Air Conditioning (hot-cold) throughout. It also offers two parking spaces in the underground parking, an alarm system and electric lock on the front door, a safe, fiber optic broadband internet with WiFi access throughout the apartment and two 50" LED Smart TVs. A fabulous luxury apartment, next to the sea and Puerto Banús!