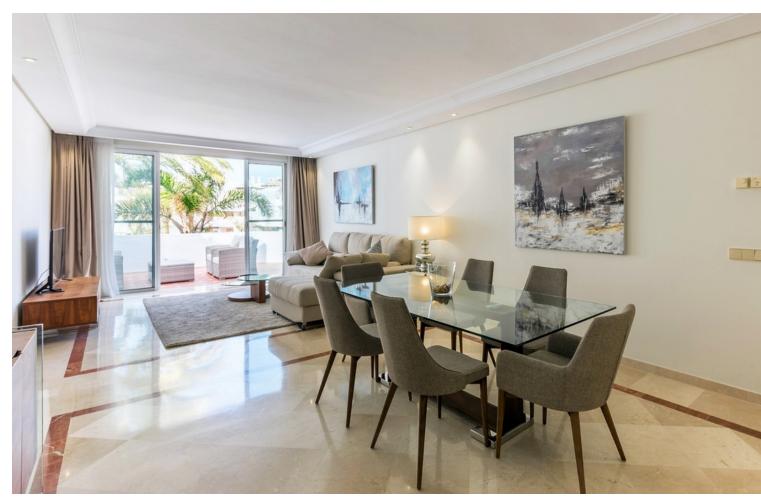

## Sales - Apartment - Puerto Banús 1.950.000€

www.mibgroup.es +34 662 58 96 58 info@mibgroup.es Community: 14,448 EUR / year IBI: 2,395 EUR / year Rubbish: 185 EUR / year

3

3

204 m<sup>2</sup>

Exclusive, south-west facing duplex penthouse with sea views in one of the most prestigious beachfront developments in Puerto Banús (Marbella). The resort offers security, well maintained and landscaped tropical gardens with streams and ponds, a large communal pool area, a gym, sauna, a games and seating/relaxing area with snackbar, direct access to the promenade and the beach. The property has been furnished to a high standard and comprises: large living room with access to a south-west facing terrace overlooking the garden, the pool and the sea; fully equipped kitchen and separate laundry area; two main floor bedrooms, one with a King Size bed and en suite bathroom, the other one with two single beds and a separate bathroom; upstairs Master bedroom with bathroom and dressing en suite and access to large terraces with barbecue and sunbathing area, offering privileged views. The property boasts marble flooring and bathroom tiles, and benefits from Air Conditioning (hot-cold) throughout. It also offers two parking spaces in the underground parking, an alarm system and electric lock on the front door, a safe, fiber optic broadband internet with WiFi access throughout the apartment and two 50" LED Smart TVs. A fabulous luxury apartment, next to the sea and Puerto Banús!