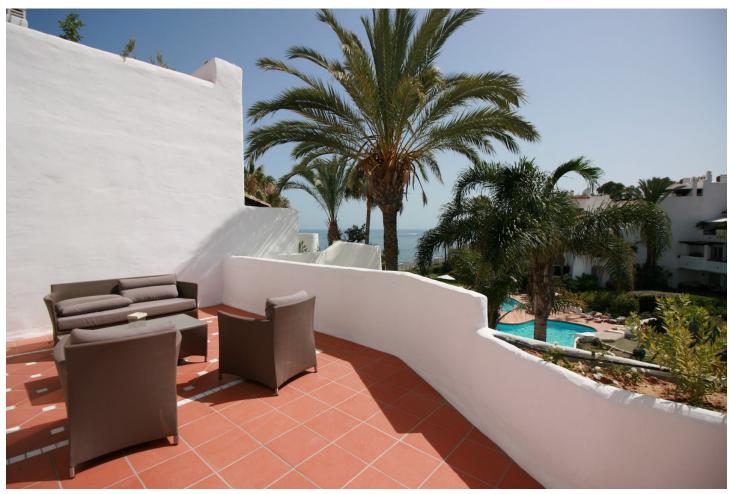

## Sales - Apartment - Puerto Banús 1.950.000€

www.mibgroup.es +34 662 58 96 58 info@mibgroup.es Community: 14,448 EUR / year IBI: 2,395 EUR / year Rubbish: 185 EUR / year

3

3

204 m<sup>2</sup>

Exclusive, south-west facing duplex penthouse with sea views in one of the most prestigious beachfront developments in Puerto Banús (Marbella). The resort offers security, well maintained and landscaped tropical gardens with streams and ponds, a large communal pool area, a gym, sauna, a games and seating/relaxing area with snackbar, direct access to the promenade and the beach. The property has been furnished to a high standard and comprises: large living room with access to a south-west facing terrace overlooking the garden, the pool and the sea; fully equipped kitchen and separate laundry area; two main floor bedrooms, one with a King Size bed and en suite bathroom, the other one with two single beds and a separate bathroom; upstairs Master bedroom with bathroom and dressing en suite and access to large terraces with barbecue and sunbathing area, offering privileged views. The property boasts marble flooring and bathroom tiles, and benefits from Air Conditioning (hot-cold) throughout. It also offers two parking spaces in the underground parking, an alarm system and electric lock on the front door, a safe, fiber optic broadband internet with WiFi access throughout the apartment and two 50" LED Smart TVs. A fabulous luxury apartment, next to the sea and Puerto Banús!