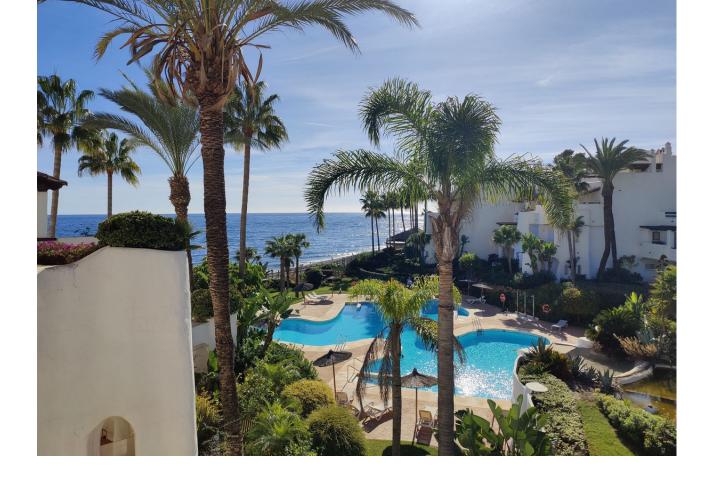

## Sales - Apartment - Puerto Banús 1.950.000€

www.mibgroup.es +34 662 58 96 58 info@mibgroup.es Community: 14,448 EUR / year IBI: 2,395 EUR / year Rubbish: 185 EUR / year

3

3

204 m<sup>2</sup>

Exclusive, south-west facing duplex penthouse with sea views in one of the most prestigious beachfront developments in Puerto Banús (Marbella). The resort offers security, well maintained and landscaped tropical gardens with streams and ponds, a large communal pool area, a gym, sauna, a games and seating/relaxing area with snackbar, direct access to the promenade and the beach. The property has been furnished to a high standard and comprises: large living room with access to a south-west facing terrace overlooking the garden, the pool and the sea; fully equipped kitchen and separate laundry area; two main floor bedrooms, one with a King Size bed and en suite bathroom, the other one with two single beds and a separate bathroom; upstairs Master bedroom with bathroom and dressing en suite and access to large terraces with barbecue and sunbathing area, offering privileged views. The property boasts marble flooring and bathroom tiles, and benefits from Air Conditioning (hot-cold) throughout. It also offers two parking spaces in the underground parking, an alarm system and electric lock on the front door, a safe, fiber optic broadband internet with WiFi access throughout the apartment and two 50" LED Smart TVs. A fabulous luxury apartment, next to the sea and Puerto Banús!