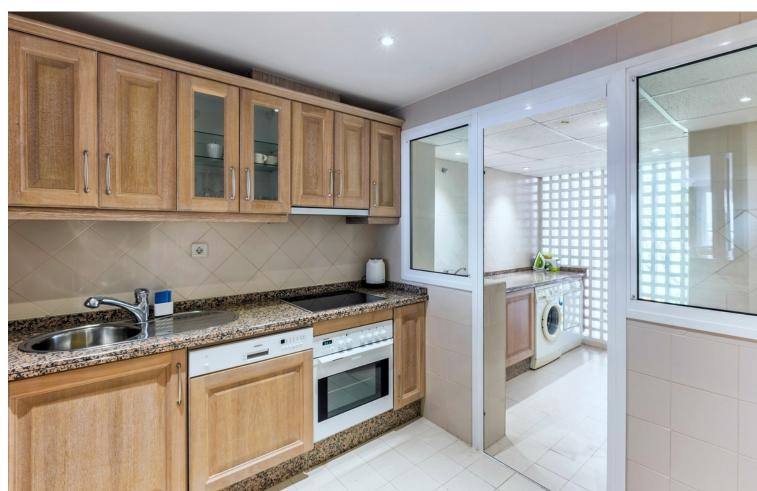

## Sales - Apartment - Puerto Banús 1.950.000€

www.mibgroup.es +34 662 58 96 58 info@mibgroup.es Community: 14,448 EUR / year IBI: 2,395 EUR / year Rubbish: 185 EUR / year

3

3

204 m<sup>2</sup>

Exclusive, south-west facing duplex penthouse with sea views in one of the most prestigious beachfront developments in Puerto Banús (Marbella). The resort offers security, well maintained and landscaped tropical gardens with streams and ponds, a large communal pool area, a gym, sauna, a games and seating/relaxing area with snackbar, direct access to the promenade and the beach. The property has been furnished to a high standard and comprises: large living room with access to a south-west facing terrace overlooking the garden, the pool and the sea; fully equipped kitchen and separate laundry area; two main floor bedrooms, one with a King Size bed and en suite bathroom, the other one with two single beds and a separate bathroom; upstairs Master bedroom with bathroom and dressing en suite and access to large terraces with barbecue and sunbathing area, offering privileged views. The property boasts marble flooring and bathroom tiles, and benefits from Air Conditioning (hot-cold) throughout. It also offers two parking spaces in the underground parking, an alarm system and electric lock on the front door, a safe, fiber optic broadband internet with WiFi access throughout the apartment and two 50" LED Smart TVs. A fabulous luxury apartment, next to the sea and Puerto Banús!