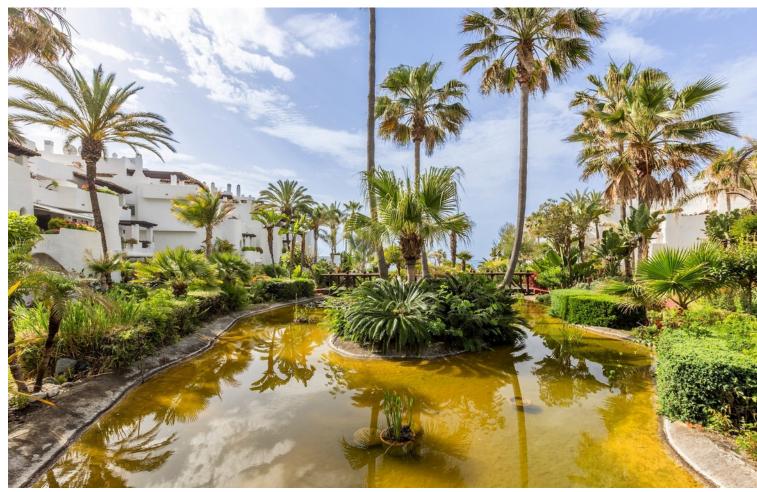

## Sales - Apartment - Puerto Banús 1.950.000€

www.mibgroup.es +34 662 58 96 58 info@mibgroup.es Community: 14,448 EUR / year IBI: 2,395 EUR / year Rubbish: 185 EUR / year

3

3

204 m<sup>2</sup>

Exclusive, south-west facing duplex penthouse with sea views in one of the most prestigious beachfront developments in Puerto Banús (Marbella). The resort offers security, well maintained and landscaped tropical gardens with streams and ponds, a large communal pool area, a gym, sauna, a games and seating/relaxing area with snackbar, direct access to the promenade and the beach. The property has been furnished to a high standard and comprises: large living room with access to a south-west facing terrace overlooking the garden, the pool and the sea; fully equipped kitchen and separate laundry area; two main floor bedrooms, one with a King Size bed and en suite bathroom, the other one with two single beds and a separate bathroom; upstairs Master bedroom with bathroom and dressing en suite and access to large terraces with barbecue and sunbathing area, offering privileged views. The property boasts marble flooring and bathroom tiles, and benefits from Air Conditioning (hot-cold) throughout. It also offers two parking spaces in the underground parking, an alarm system and electric lock on the front door, a safe, fiber optic broadband internet with WiFi access throughout the apartment and two 50" LED Smart TVs. A fabulous luxury apartment, next to the sea and Puerto Banús!