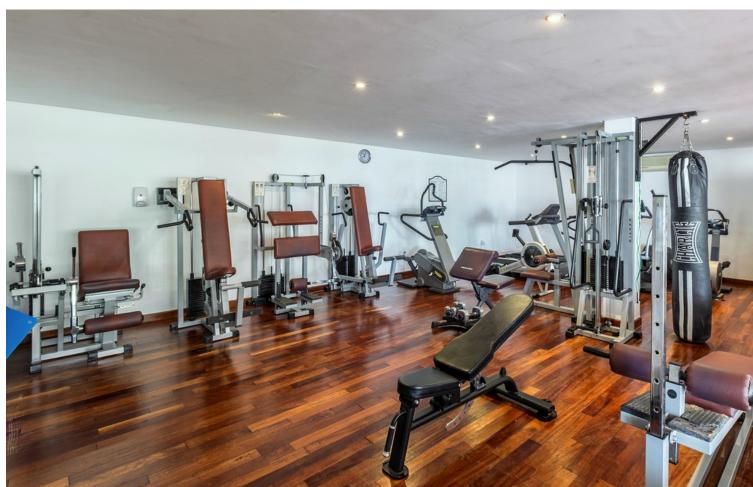

## Sales - Apartment - Puerto Banús 1.950.000€

www.mibgroup.es +34 662 58 96 58 info@mibgroup.es Community: 14,448 EUR / year IBI: 2,395 EUR / year Rubbish: 185 EUR / year

3

3

204 m<sup>2</sup>

Exclusive, south-west facing duplex penthouse with sea views in one of the most prestigious beachfront developments in Puerto Banús (Marbella). The resort offers security, well maintained and landscaped tropical gardens with streams and ponds, a large communal pool area, a gym, sauna, a games and seating/relaxing area with snackbar, direct access to the promenade and the beach. The property has been furnished to a high standard and comprises: large living room with access to a south-west facing terrace overlooking the garden, the pool and the sea; fully equipped kitchen and separate laundry area; two main floor bedrooms, one with a King Size bed and en suite bathroom, the other one with two single beds and a separate bathroom; upstairs Master bedroom with bathroom and dressing en suite and access to large terraces with barbecue and sunbathing area, offering privileged views. The property boasts marble flooring and bathroom tiles, and benefits from Air Conditioning (hot-cold) throughout. It also offers two parking spaces in the underground parking, an alarm system and electric lock on the front door, a safe, fiber optic broadband internet with WiFi access throughout the apartment and two 50" LED Smart TVs. A fabulous luxury apartment, next to the sea and Puerto Banús!