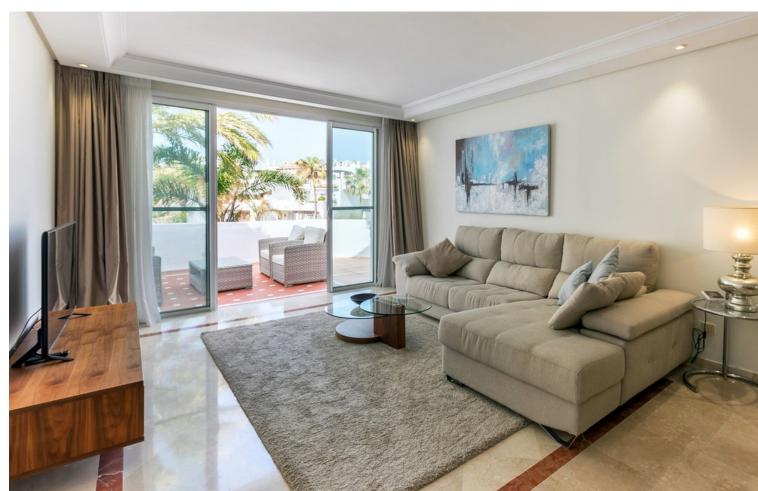

## Sales - Apartment - Puerto Banús 1.950.000€

www.mibgroup.es +34 662 58 96 58 info@mibgroup.es Community: 14,448 EUR / year IBI: 2,395 EUR / year Rubbish: 185 EUR / year

3

3

204 m<sup>2</sup>

Exclusive, south-west facing duplex penthouse with sea views in one of the most prestigious beachfront developments in Puerto Banús (Marbella). The resort offers security, well maintained and landscaped tropical gardens with streams and ponds, a large communal pool area, a gym, sauna, a games and seating/relaxing area with snackbar, direct access to the promenade and the beach. The property has been furnished to a high standard and comprises: large living room with access to a south-west facing terrace overlooking the garden, the pool and the sea; fully equipped kitchen and separate laundry area; two main floor bedrooms, one with a King Size bed and en suite bathroom, the other one with two single beds and a separate bathroom; upstairs Master bedroom with bathroom and dressing en suite and access to large terraces with barbecue and sunbathing area, offering privileged views. The property boasts marble flooring and bathroom tiles, and benefits from Air Conditioning (hot-cold) throughout. It also offers two parking spaces in the underground parking, an alarm system and electric lock on the front door, a safe, fiber optic broadband internet with WiFi access throughout the apartment and two 50" LED Smart TVs. A fabulous luxury apartment, next to the sea and Puerto Banús!