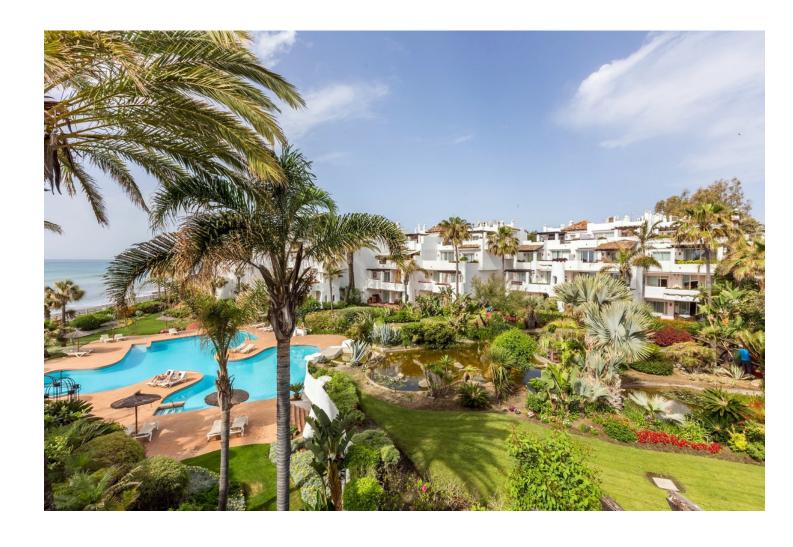

## Sales - Apartment - Puerto Banús 1.950.000€

www.mibgroup.es +34 662 58 96 58 info@mibgroup.es Community: 14,448 EUR / year IBI: 2,395 EUR / year Rubbish: 185 EUR / year

3

3

204 m<sup>2</sup>

Exclusive, south-west facing duplex penthouse with sea views in one of the most prestigious beachfront developments in Puerto Banús (Marbella). The resort offers security, well maintained and landscaped tropical gardens with streams and ponds, a large communal pool area, a gym, sauna, a games and seating/relaxing area with snackbar, direct access to the promenade and the beach. The property has been furnished to a high standard and comprises: large living room with access to a south-west facing terrace overlooking the garden, the pool and the sea; fully equipped kitchen and separate laundry area; two main floor bedrooms, one with a King Size bed and en suite bathroom, the other one with two single beds and a separate bathroom; upstairs Master bedroom with bathroom and dressing en suite and access to large terraces with barbecue and sunbathing area, offering privileged views. The property boasts marble flooring and bathroom tiles, and benefits from Air Conditioning (hot-cold) throughout. It also offers two parking spaces in the underground parking, an alarm system and electric lock on the front door, a safe, fiber optic broadband internet with WiFi access throughout the apartment and two 50" LED Smart TVs. A fabulous luxury apartment, next to the sea and Puerto Banús!