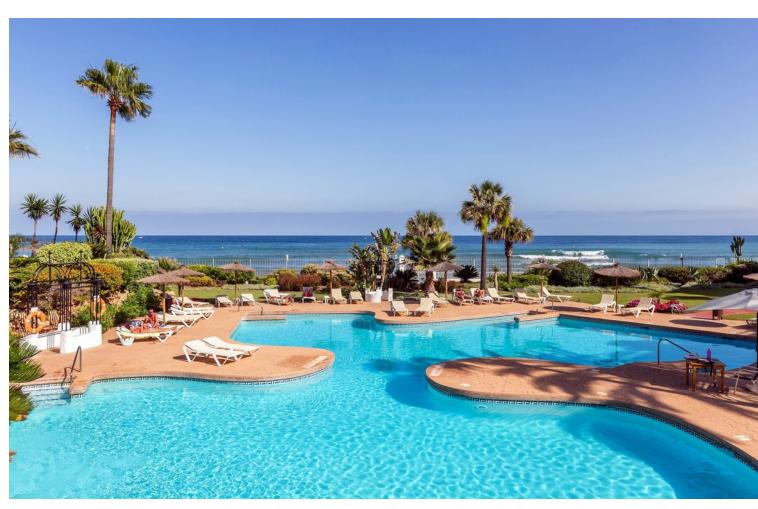

## Sales - Apartment - Puerto Banús 1.950.000€

www.mibgroup.es +34 662 58 96 58 info@mibgroup.es Community: 14,448 EUR / year IBI: 2,395 EUR / year Rubbish: 185 EUR / year

3

3

204 m<sup>2</sup>

Exclusive, south-west facing duplex penthouse with sea views in one of the most prestigious beachfront developments in Puerto Banús (Marbella). The resort offers security, well maintained and landscaped tropical gardens with streams and ponds, a large communal pool area, a gym, sauna, a games and seating/relaxing area with snackbar, direct access to the promenade and the beach. The property has been furnished to a high standard and comprises: large living room with access to a south-west facing terrace overlooking the garden, the pool and the sea; fully equipped kitchen and separate laundry area; two main floor bedrooms, one with a King Size bed and en suite bathroom, the other one with two single beds and a separate bathroom; upstairs Master bedroom with bathroom and dressing en suite and access to large terraces with barbecue and sunbathing area, offering privileged views. The property boasts marble flooring and bathroom tiles, and benefits from Air Conditioning (hot-cold) throughout. It also offers two parking spaces in the underground parking, an alarm system and electric lock on the front door, a safe, fiber optic broadband internet with WiFi access throughout the apartment and two 50" LED Smart TVs. A fabulous luxury apartment, next to the sea and Puerto Banús!