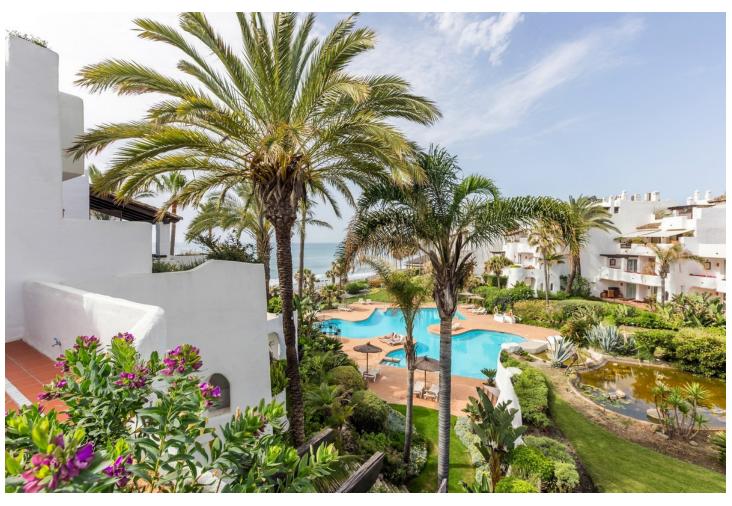

## Sales - Apartment - Puerto Banús 1.950.000€

www.mibgroup.es +34 662 58 96 58 info@mibgroup.es Community: 14,448 EUR / year IBI: 2,395 EUR / year Rubbish: 185 EUR / year

3

3

204 m<sup>2</sup>

Exclusive, south-west facing duplex penthouse with sea views in one of the most prestigious beachfront developments in Puerto Banús (Marbella). The resort offers security, well maintained and landscaped tropical gardens with streams and ponds, a large communal pool area, a gym, sauna, a games and seating/relaxing area with snackbar, direct access to the promenade and the beach. The property has been furnished to a high standard and comprises: large living room with access to a south-west facing terrace overlooking the garden, the pool and the sea; fully equipped kitchen and separate laundry area; two main floor bedrooms, one with a King Size bed and en suite bathroom, the other one with two single beds and a separate bathroom; upstairs Master bedroom with bathroom and dressing en suite and access to large terraces with barbecue and sunbathing area, offering privileged views. The property boasts marble flooring and bathroom tiles, and benefits from Air Conditioning (hot-cold) throughout. It also offers two parking spaces in the underground parking, an alarm system and electric lock on the front door, a safe, fiber optic broadband internet with WiFi access throughout the apartment and two 50" LED Smart TVs. A fabulous luxury apartment, next to the sea and Puerto Banús!