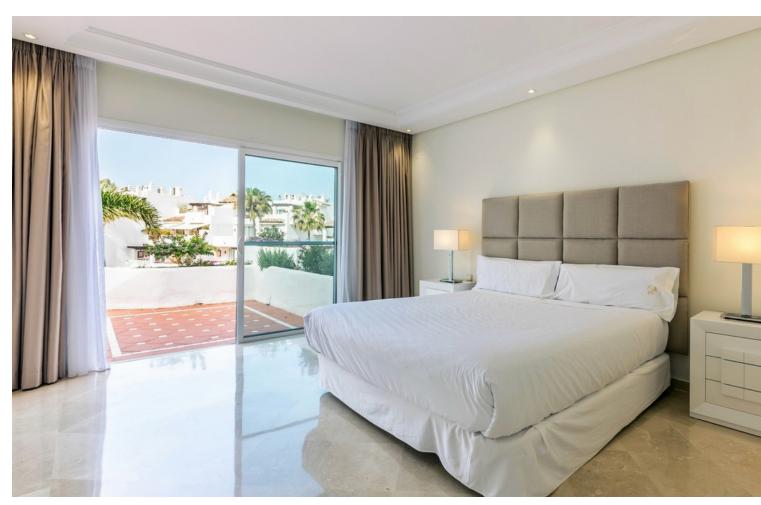

## Sales - Apartment - Puerto Banús 1.950.000€

www.mibgroup.es +34 662 58 96 58 info@mibgroup.es Community: 14,448 EUR / year IBI: 2,395 EUR / year Rubbish: 185 EUR / year

3

3

204 m<sup>2</sup>

Exclusive, south-west facing duplex penthouse with sea views in one of the most prestigious beachfront developments in Puerto Banús (Marbella). The resort offers security, well maintained and landscaped tropical gardens with streams and ponds, a large communal pool area, a gym, sauna, a games and seating/relaxing area with snackbar, direct access to the promenade and the beach. The property has been furnished to a high standard and comprises: large living room with access to a south-west facing terrace overlooking the garden, the pool and the sea; fully equipped kitchen and separate laundry area; two main floor bedrooms, one with a King Size bed and en suite bathroom, the other one with two single beds and a separate bathroom; upstairs Master bedroom with bathroom and dressing en suite and access to large terraces with barbecue and sunbathing area, offering privileged views. The property boasts marble flooring and bathroom tiles, and benefits from Air Conditioning (hot-cold) throughout. It also offers two parking spaces in the underground parking, an alarm system and electric lock on the front door, a safe, fiber optic broadband internet with WiFi access throughout the apartment and two 50" LED Smart TVs. A fabulous luxury apartment, next to the sea and Puerto Banús!