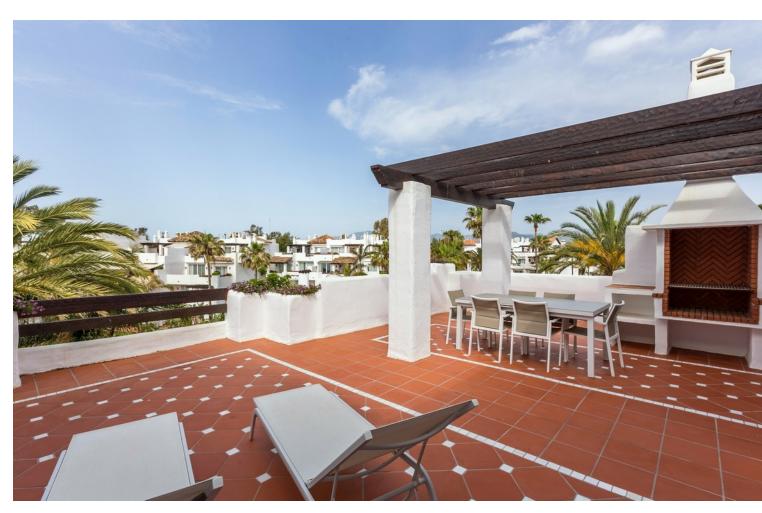

## Sales - Apartment - Puerto Banús 1.950.000€

www.mibgroup.es +34 662 58 96 58 info@mibgroup.es Community: 14,448 EUR / year IBI: 2,395 EUR / year Rubbish: 185 EUR / year

3

3

204 m<sup>2</sup>

Exclusive, south-west facing duplex penthouse with sea views in one of the most prestigious beachfront developments in Puerto Banús (Marbella). The resort offers security, well maintained and landscaped tropical gardens with streams and ponds, a large communal pool area, a gym, sauna, a games and seating/relaxing area with snackbar, direct access to the promenade and the beach. The property has been furnished to a high standard and comprises: large living room with access to a south-west facing terrace overlooking the garden, the pool and the sea; fully equipped kitchen and separate laundry area; two main floor bedrooms, one with a King Size bed and en suite bathroom, the other one with two single beds and a separate bathroom; upstairs Master bedroom with bathroom and dressing en suite and access to large terraces with barbecue and sunbathing area, offering privileged views. The property boasts marble flooring and bathroom tiles, and benefits from Air Conditioning (hot-cold) throughout. It also offers two parking spaces in the underground parking, an alarm system and electric lock on the front door, a safe, fiber optic broadband internet with WiFi access throughout the apartment and two 50" LED Smart TVs. A fabulous luxury apartment, next to the sea and Puerto Banús!