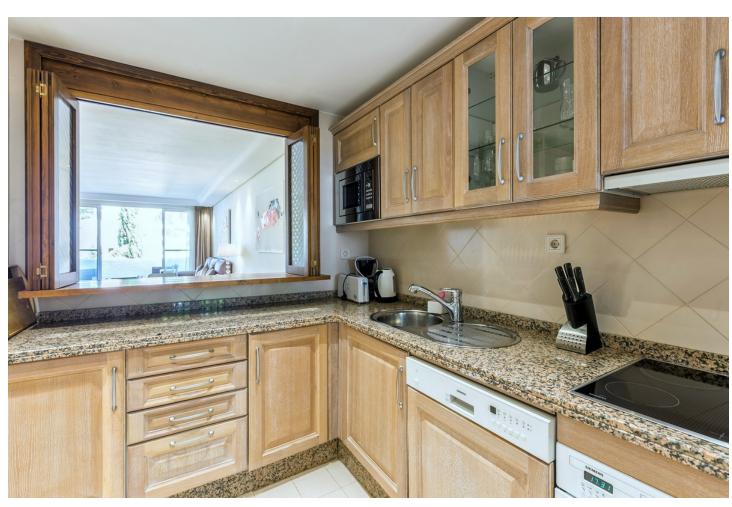

## Sales - Apartment - Puerto Banús 1.950.000€

www.mibgroup.es +34 662 58 96 58 info@mibgroup.es Community: 14,448 EUR / year IBI: 2,395 EUR / year Rubbish: 185 EUR / year

3

3

204 m<sup>2</sup>

Exclusive, south-west facing duplex penthouse with sea views in one of the most prestigious beachfront developments in Puerto Banús (Marbella). The resort offers security, well maintained and landscaped tropical gardens with streams and ponds, a large communal pool area, a gym, sauna, a games and seating/relaxing area with snackbar, direct access to the promenade and the beach. The property has been furnished to a high standard and comprises: large living room with access to a south-west facing terrace overlooking the garden, the pool and the sea; fully equipped kitchen and separate laundry area; two main floor bedrooms, one with a King Size bed and en suite bathroom, the other one with two single beds and a separate bathroom; upstairs Master bedroom with bathroom and dressing en suite and access to large terraces with barbecue and sunbathing area, offering privileged views. The property boasts marble flooring and bathroom tiles, and benefits from Air Conditioning (hot-cold) throughout. It also offers two parking spaces in the underground parking, an alarm system and electric lock on the front door, a safe, fiber optic broadband internet with WiFi access throughout the apartment and two 50" LED Smart TVs. A fabulous luxury apartment, next to the sea and Puerto Banús!