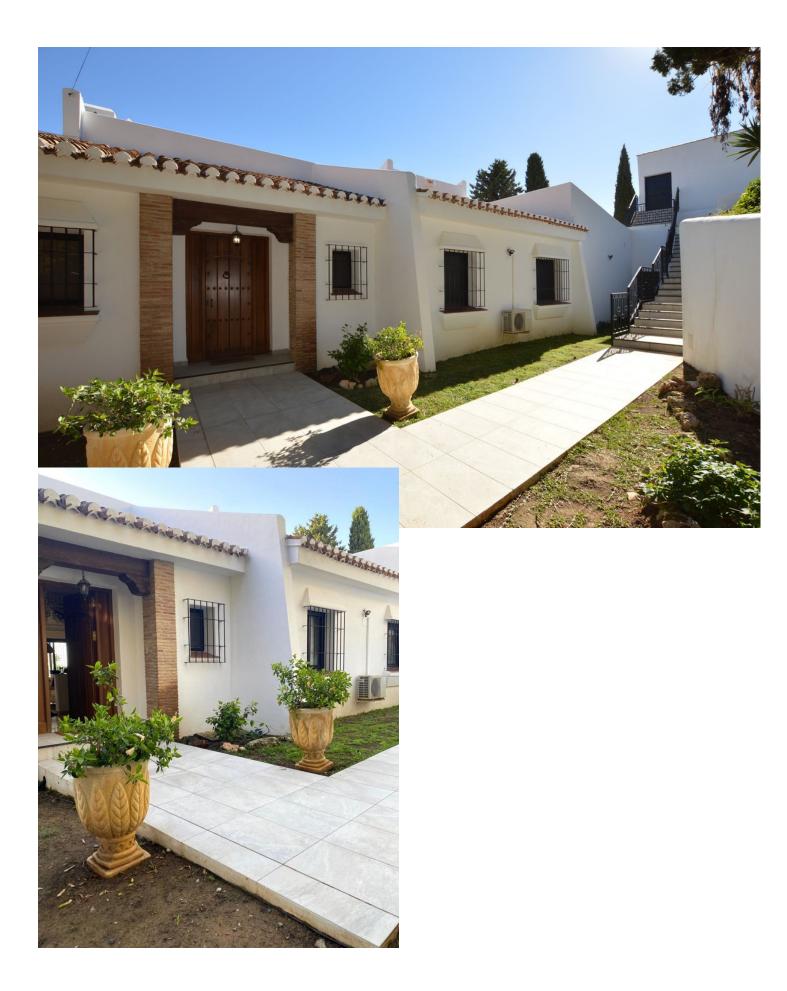

Welcome to this spectacular independent villa for sale! With 195m2 built and a plot of 1122m2, this property is ideal for those looking for space and privacy. Upon entering the house, you will find a large hall that will take you to the living room, where you can relax and enjoy the tranquility that the environment offers. The kitchen is modern and fully equipped with everything you need to prepare delicious meals. The villa has three bedrooms, each with its own bathroom, making it perfect for families or those who receive frequent visitors. The 32m2 porch is perfect for enjoying the outdoors and relaxing while admiring the garden. In addition, the property has a private pool where you can cool off during summer days. The 26m2 garage is ideal for those who want to keep their car safe and secure. In short, this detached villa is a unique opportunity for those looking for a spacious, private and well located property. Don't miss the opportunity to visit it and fall in love with it!