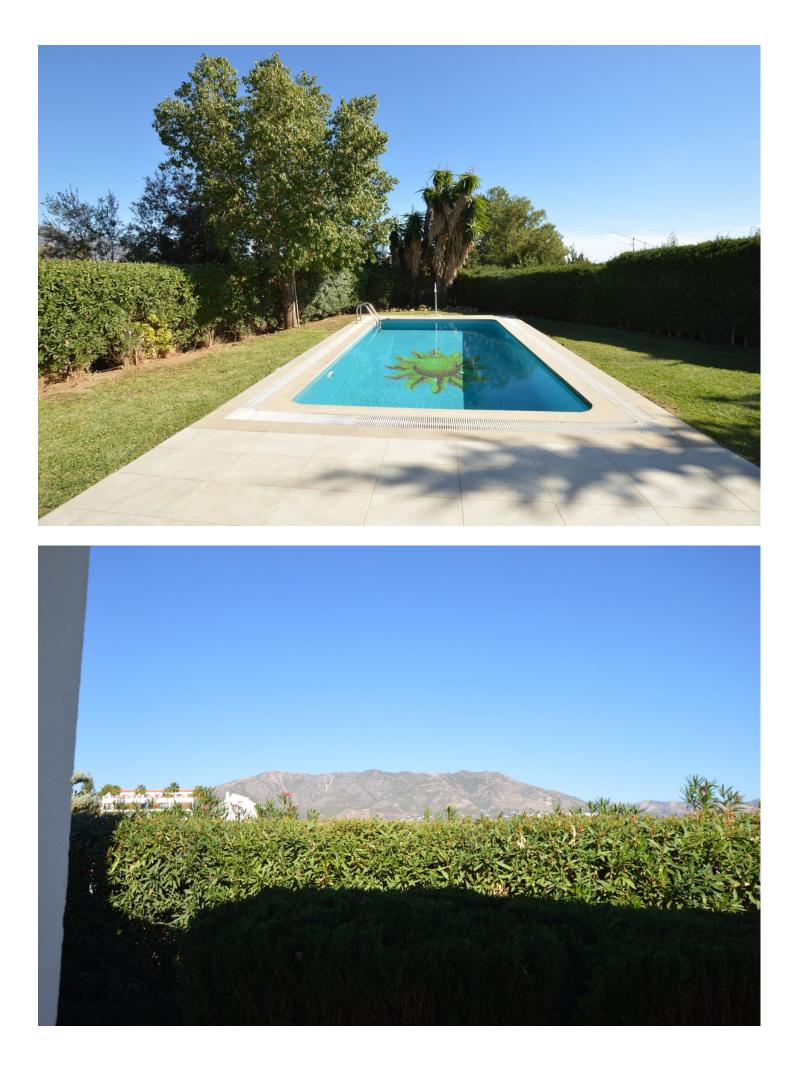

Welcome to this spectacular independent villa for sale! With 195m2 built and a plot of 1122m2, this property is ideal for those looking for space and privacy. Upon entering the house, you will find a large hall that will take you to the living room, where you can relax and enjoy the tranquility that the environment offers. The kitchen is modern and fully equipped with everything you need to prepare delicious meals. The villa has three bedrooms, each with its own bathroom, making it perfect for families or those who receive frequent visitors. The 32m2 porch is perfect for enjoying the outdoors and relaxing while admiring the garden. In addition, the property has a private pool where you can cool off during summer days. The 26m2 garage is ideal for those who want to keep their car safe and secure. In short, this detached villa is a unique opportunity for those looking for a spacious, private and well located property. Don't miss the opportunity to visit it and fall in love with it!

195 m2

Setting Close To Golf

3

Orientation North

3

Pool Private

Parking Private Mountain Golf Pool Category Golf Resale

Views