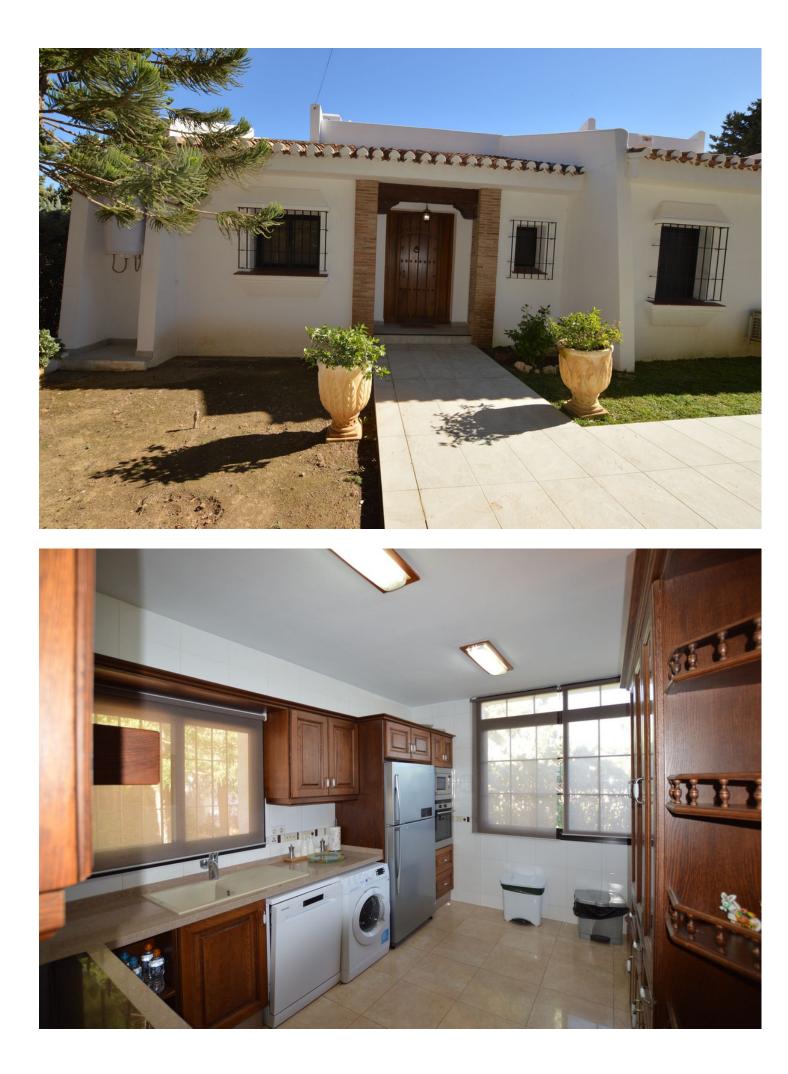

Welcome to this spectacular independent villa for sale! With 195m2 built and a plot of 1122m2, this property is ideal for those looking for space and privacy. Upon entering the house, you will find a large hall that will take you to the living room, where you can relax and enjoy the tranquility that the environment offers. The kitchen is modern and fully equipped with everything you need to prepare delicious meals. The villa has three bedrooms, each with its own bathroom, making it perfect for families or those who receive frequent visitors. The 32m2 porch is perfect for enjoying the outdoors and relaxing while admiring the garden. In addition, the property has a private pool where you can cool off during summer days. The 26m2 garage is ideal for those who want to keep their car safe and secure. In short, this detached villa is a unique opportunity for those looking for a spacious, private and well located property. Don't miss the opportunity to visit it and fall in love with it!