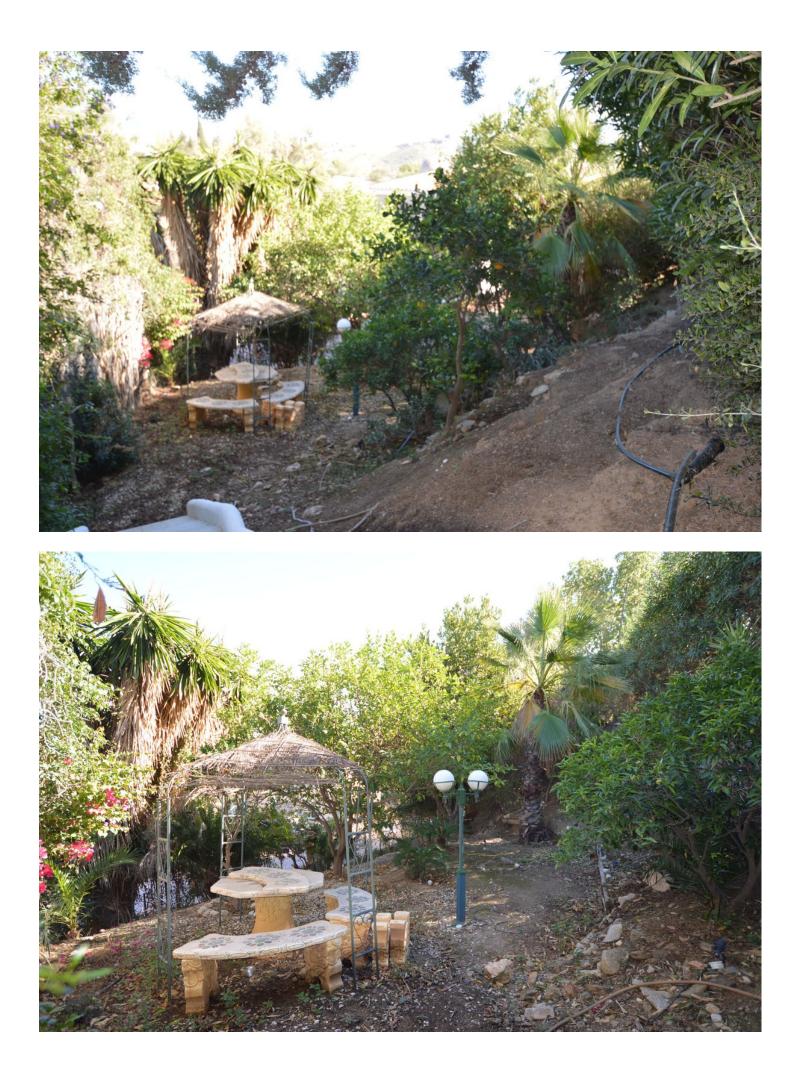

Welcome to this spectacular independent villa for sale! With 195m2 built and a plot of 1122m2, this property is ideal for those looking for space and privacy. Upon entering the house, you will find a large hall that will take you to the living room, where you can relax and enjoy the tranquility that the environment offers. The kitchen is modern and fully equipped with everything you need to prepare delicious meals. The villa has three bedrooms, each with its own bathroom, making it perfect for families or those who receive frequent visitors. The 32m2 porch is perfect for enjoying the outdoors and relaxing while admiring the garden. In addition, the property has a private pool where you can cool off during summer days. The 26m2 garage is ideal for those who want to keep their car safe and secure. In short, this detached villa is a unique opportunity for those looking for a spacious, private and well located property. Don't miss the opportunity to visit it and fall in love with it!

1122 m2

Features Private Terrace Garden YPrivate