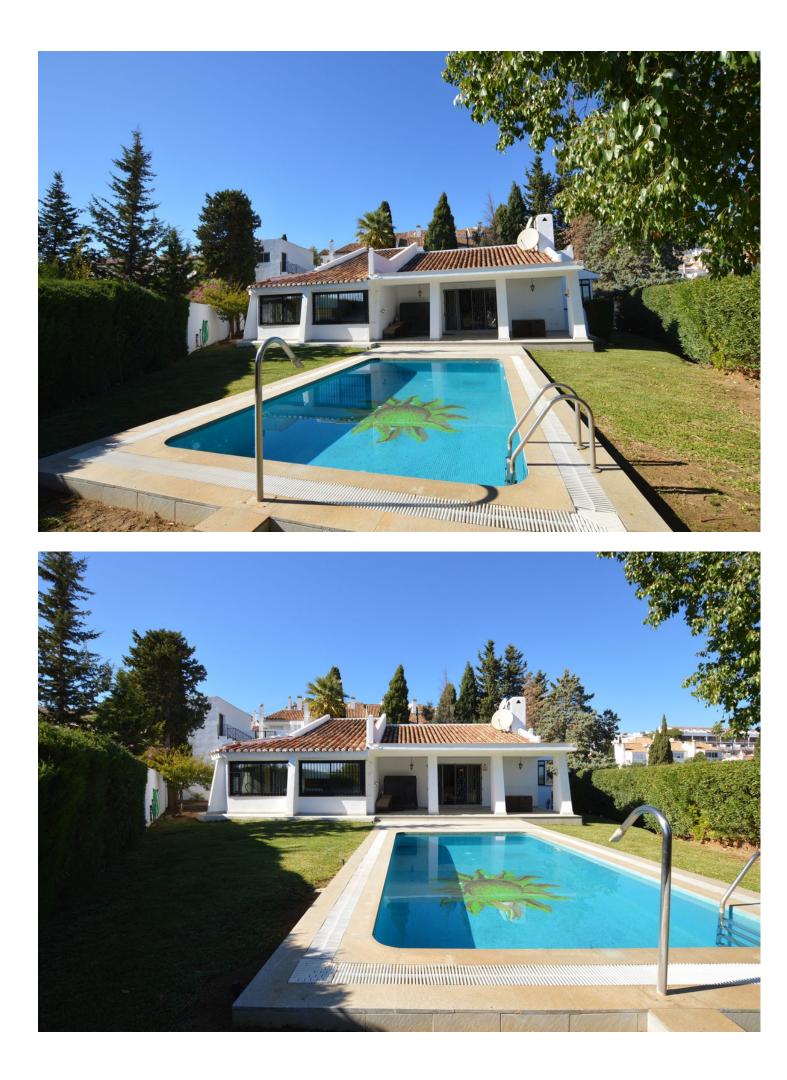

Welcome to this spectacular independent villa for sale! With 195m2 built and a plot of 1122m2, this property is ideal for those looking for space and privacy. Upon entering the house, you will find a large hall that will take you to the living room, where you can relax and enjoy the tranquility that the environment offers. The kitchen is modern and fully equipped with everything you need to prepare delicious meals. The villa has three bedrooms, each with its own bathroom, making it perfect for families or those who receive frequent visitors. The 32m2 porch is perfect for enjoying the outdoors and relaxing while admiring the garden. In addition, the property has a private pool where you can cool off during summer days. The 26m2 garage is ideal for those who want to keep their car safe and secure. In short, this detached villa is a unique opportunity for those looking for a spacious, private and well located property. Don't miss the opportunity to visit it and fall in love with it!