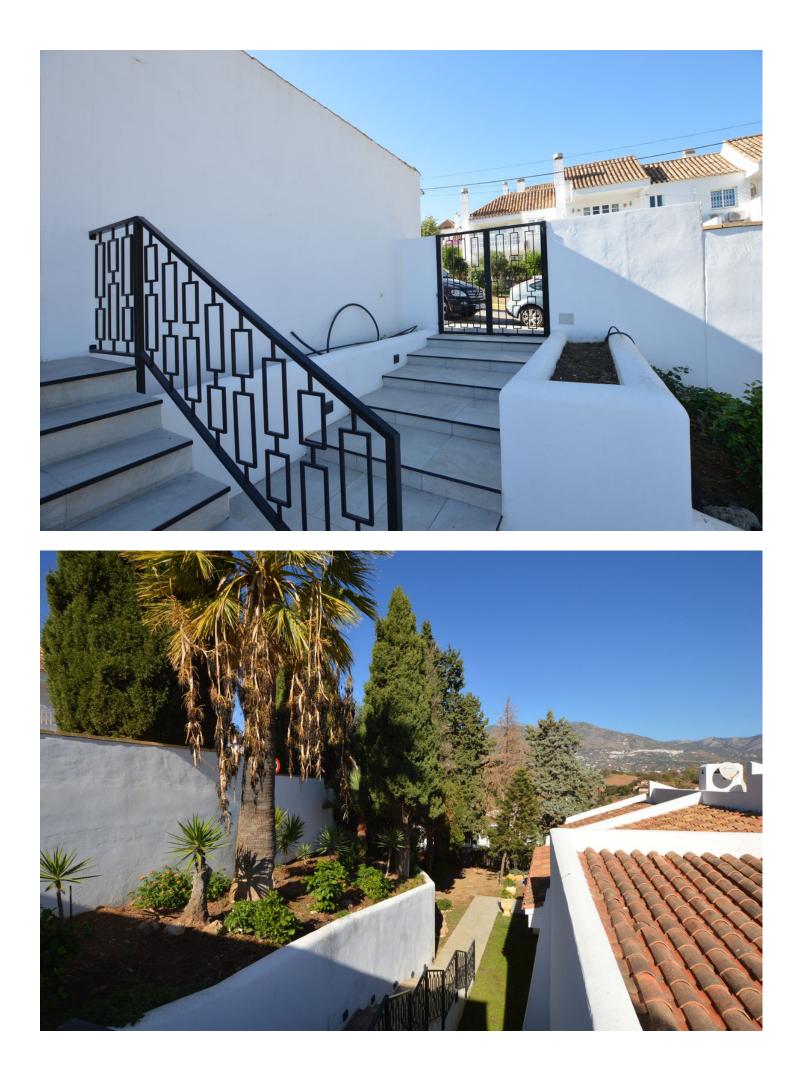

Welcome to this spectacular independent villa for sale! With 195m2 built and a plot of 1122m2, this property is ideal for those looking for space and privacy. Upon entering the house, you will find a large hall that will take you to the living room, where you can relax and enjoy the tranquility that the environment offers. The kitchen is modern and fully equipped with everything you need to prepare delicious meals. The villa has three bedrooms, each with its own bathroom, making it perfect for families or those who receive frequent visitors. The 32m2 porch is perfect for enjoying the outdoors and relaxing while admiring the garden. In addition, the property has a private pool where you can cool off during summer days. The 26m2 garage is ideal for those who want to keep their car safe and secure. In short, this detached villa is a unique opportunity for those looking for a spacious, private and well located property. Don't miss the opportunity to visit it and fall in love with it!

1122 m2

Features Private Terrace Garden YPrivate