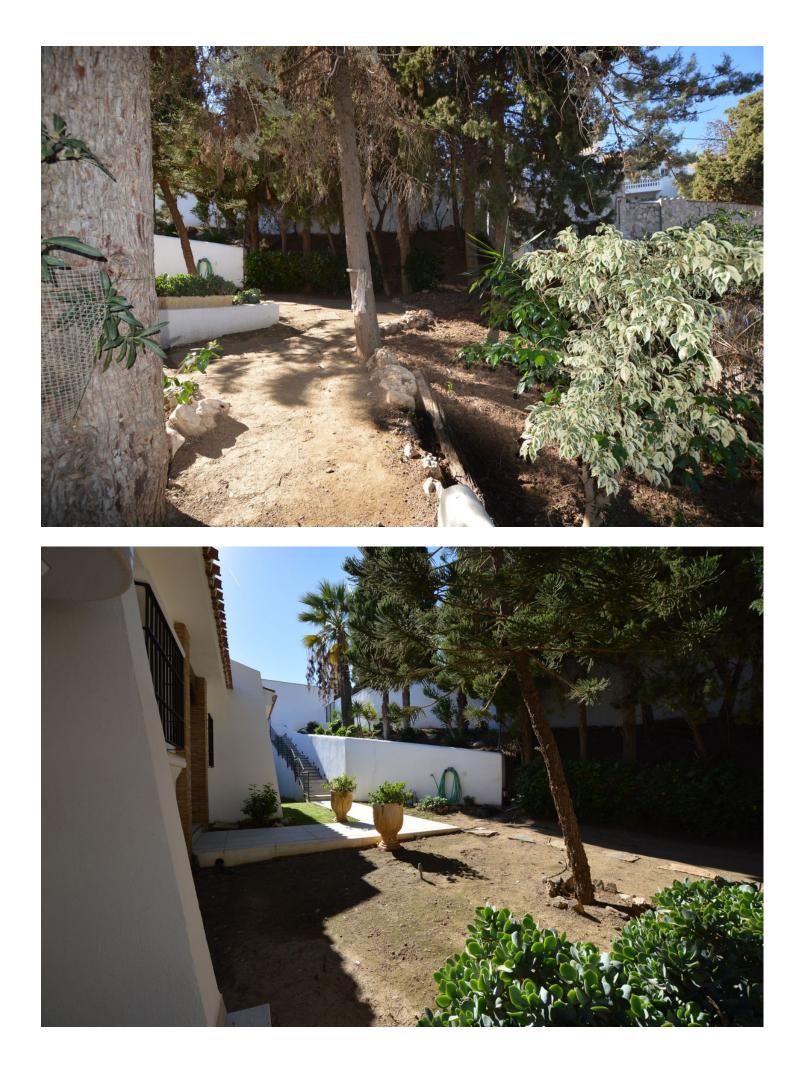

Welcome to this spectacular independent villa for sale! With 195m2 built and a plot of 1122m2, this property is ideal for those looking for space and privacy. Upon entering the house, you will find a large hall that will take you to the living room, where you can relax and enjoy the tranquility that the environment offers. The kitchen is modern and fully equipped with everything you need to prepare delicious meals. The villa has three bedrooms, each with its own bathroom, making it perfect for families or those who receive frequent visitors. The 32m2 porch is perfect for enjoying the outdoors and relaxing while admiring the garden. In addition, the property has a private pool where you can cool off during summer days. The 26m2 garage is ideal for those who want to keep their car safe and secure. In short, this detached villa is a unique opportunity for those looking for a spacious, private and well located property. Don't miss the opportunity to visit it and fall in love with it!

1122 m2

Features Private Terrace Garden YPrivate