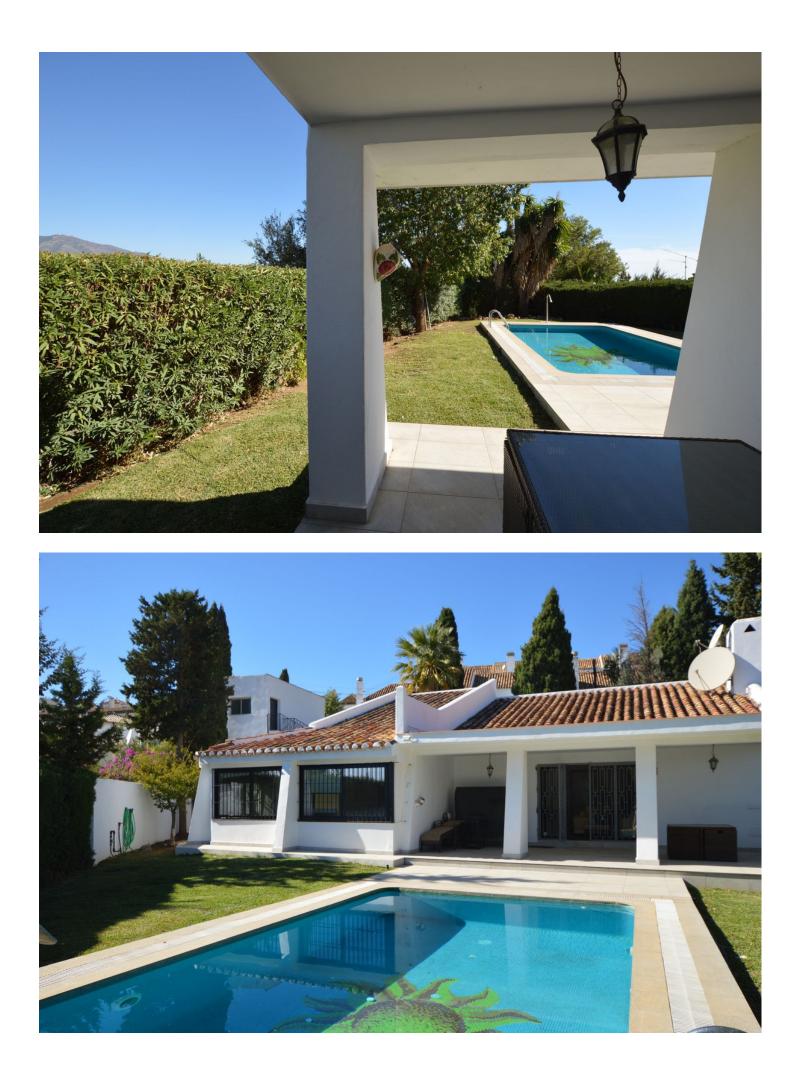

Welcome to this spectacular independent villa for sale! With 195m2 built and a plot of 1122m2, this property is ideal for those looking for space and privacy. Upon entering the house, you will find a large hall that will take you to the living room, where you can relax and enjoy the tranquility that the environment offers. The kitchen is modern and fully equipped with everything you need to prepare delicious meals. The villa has three bedrooms, each with its own bathroom, making it perfect for families or those who receive frequent visitors. The 32m2 porch is perfect for enjoying the outdoors and relaxing while admiring the garden. In addition, the property has a private pool where you can cool off during summer days. The 26m2 garage is ideal for those who want to keep their car safe and secure. In short, this detached villa is a unique opportunity for those looking for a spacious, private and well located property. Don't miss the opportunity to visit it and fall in love with it!

1122 m2

Features Private Terrace Garden YPrivate