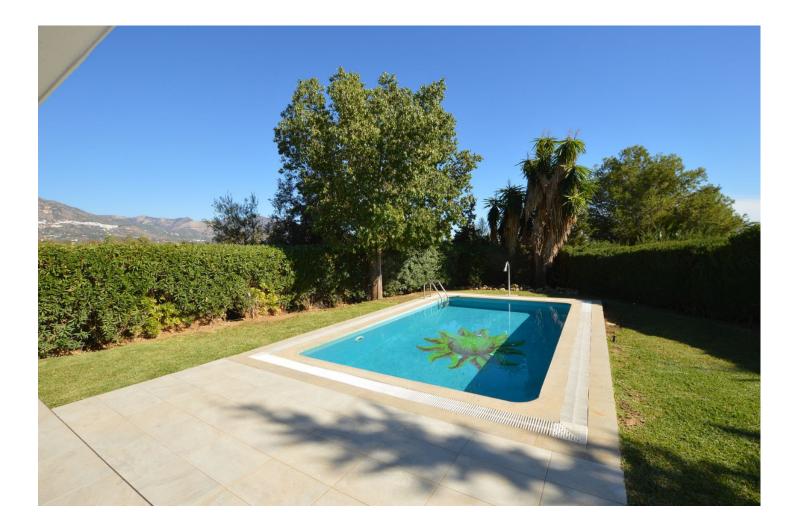

Welcome to this spectacular independent villa for sale! With 195m2 built and a plot of 1122m2, this property is ideal for those looking for space and privacy. Upon entering the house, you will find a large hall that will take you to the living room, where you can relax and enjoy the tranquility that the environment offers. The kitchen is modern and fully equipped with everything you need to prepare delicious meals. The villa has three bedrooms, each with its own bathroom, making it perfect for families or those who receive frequent visitors. The 32m2 porch is perfect for enjoying the outdoors and relaxing while admiring the garden. In addition, the property has a private pool where you can cool off during summer days. The 26m2 garage is ideal for those who want to keep their car safe and secure. In short, this detached villa is a unique opportunity for those looking for a spacious, private and well located property. Don't miss the opportunity to visit it and fall in love with it!

1122 m2

Features Private Terrace Garden YPrivate