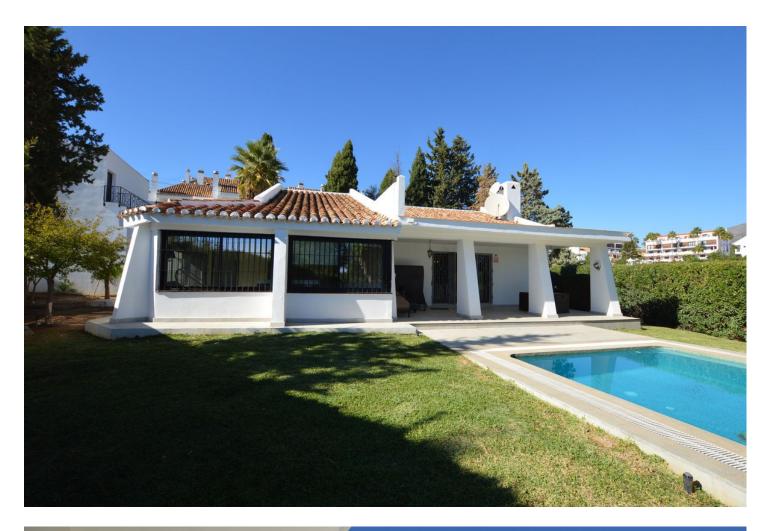

Welcome to this spectacular independent villa for sale! With 195m2 built and a plot of 1122m2, this property is ideal for those looking for space and privacy. Upon entering the house, you will find a large hall that will take you to the living room, where you can relax and enjoy the tranquility that the environment offers. The kitchen is modern and fully equipped with everything you need to prepare delicious meals. The villa has three bedrooms, each with its own bathroom, making it perfect for families or those who receive frequent visitors. The 32m2 porch is perfect for enjoying the outdoors and relaxing while admiring the garden. In addition, the property has a private pool where you can cool off during summer days. The 26m2 garage is ideal for those who want to keep their car safe and secure. In short, this detached villa is a unique opportunity for those looking for a spacious, private and well located property. Don't miss the opportunity to visit it and fall in love with it!

195 m2

Setting Close To Golf

3

Orientation North

3

Pool Private

Parking Private Mountain Golf Pool Category Golf Resale

Views