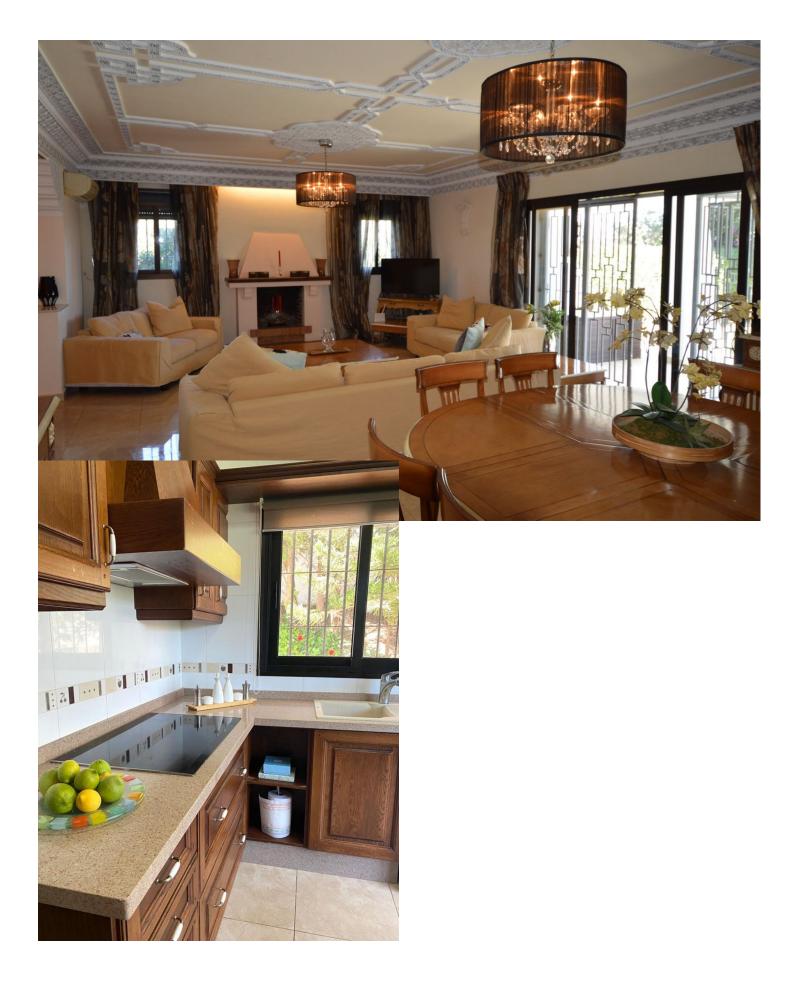

Welcome to this spectacular independent villa for sale! With 195m2 built and a plot of 1122m2, this property is ideal for those looking for space and privacy. Upon entering the house, you will find a large hall that will take you to the living room, where you can relax and enjoy the tranquility that the environment offers. The kitchen is modern and fully equipped with everything you need to prepare delicious meals. The villa has three bedrooms, each with its own bathroom, making it perfect for families or those who receive frequent visitors. The 32m2 porch is perfect for enjoying the outdoors and relaxing while admiring the garden. In addition, the property has a private pool where you can cool off during summer days. The 26m2 garage is ideal for those who want to keep their car safe and secure. In short, this detached villa is a unique opportunity for those looking for a spacious, private and well located property. Don't miss the opportunity to visit it and fall in love with it!