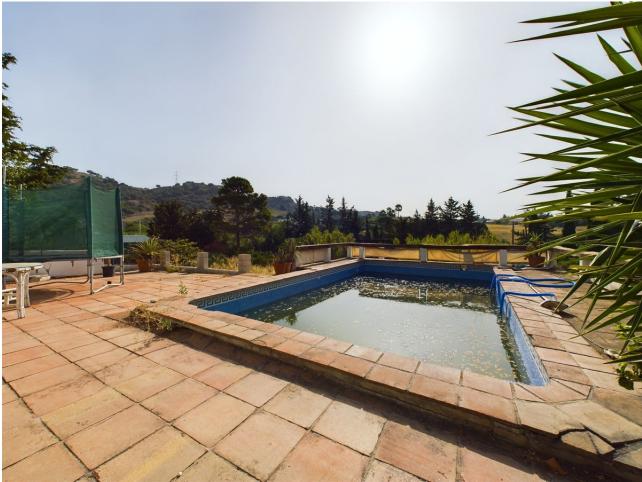

A SPACIOUS 2500 SQUARE METER PLOT!!! This beautiful 2 bedroom, 2 bathroom country house is a perfect property to get away from the hustle and bustle of city life. Located just 5 minutes from Estepona, it sits on a spacious 2500 square meter plot, providing plenty of room for outdoor activities and gardening. The house boasts a large kitchen with stunning wooden beams, adding an extra touch of charm to the rustic feel of the property. With some refurbishment, this house has the potential to become a dream home, with plenty of space to add personal touches and make it your own. The location is quiet and peaceful, allowing for a relaxing and tranquil lifestyle. Whether you are looking to retire or simplyfor a holiday home, this country house is the perfect opportunity to do so. Don't miss out on this chance to create your own piece of paradise in the countryside. Keys are at the office for easy viewings.

| Setting Country Close To Shops Close To Town Close To Schools Close To Forest | Orientation     East     South East | Condition  Renovation Required           | <b>Pool</b> ✓ Private            |
|-------------------------------------------------------------------------------|-------------------------------------|------------------------------------------|----------------------------------|
| Climate Control Fireplace                                                     | Views  Mountain  Country            | Features Covered Terrace Private Terrace | Furniture Part Furnished         |
| Kitchen<br>Fully Fitted                                                       | <b>Garden</b> ✓ Private             | Utilities  Electricity  Drinkable Water  | Category<br>Investment<br>Resale |