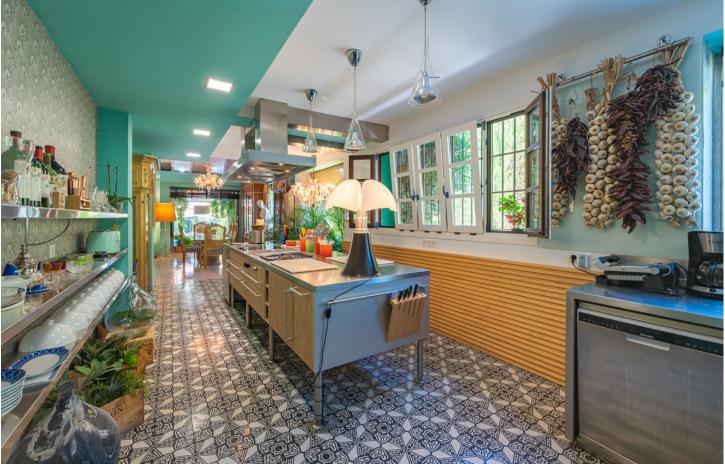

Beautiful property in a traditional Mediterranean style with a backdrop of La Concha. The house has two levels and a semi-basement. Upon entering this property, you are greeted with a crowned Andalusian fountain in the private garden. The villa's main level, features two bedrooms as well as a stunning kitchen with top appliances, a dining space, and access to the private external areas. The magnificent master bedroom with an en-suite bathroom is located on the upper floor. Two spacious double bedrooms with wonderful patios are located in the semi-basement. Additionally, there are separate service quarters with an all-purpose room and restroom here. The property features a two-car garage, underfloor heating, double-glazing, and a top-notch Paradox security system both inside and out.