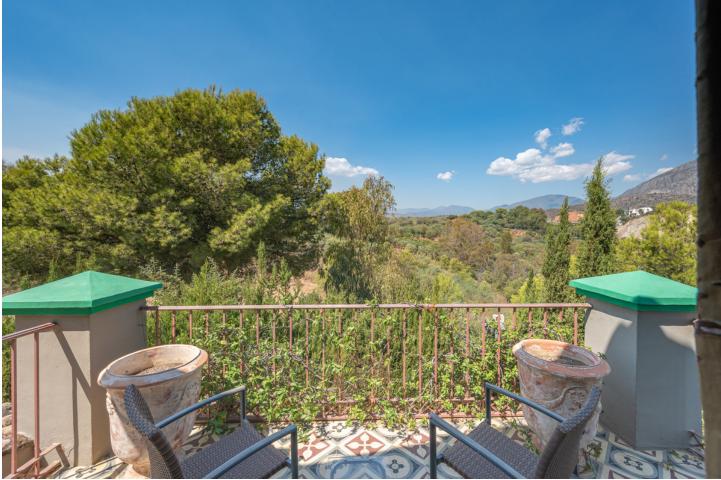

Beautiful property in a traditional Mediterranean style with a backdrop of La Concha. The house has two levels and a semi-basement. Upon entering this property, you are greeted with a crowned Andalusian fountain in the private garden. The villa's main level, features two bedrooms as well as a stunning kitchen with top appliances, a dining space, and access to the private external areas. The magnificent master bedroom with an en-suite bathroom is located on the upper floor. Two spacious double bedrooms with wonderful patios are located in the semi-basement. Additionally, there are separate service quarters with an all-purpose room and restroom here. The property features a two-car garage, underfloor heating, double-glazing, and a top-notch Paradox security system both inside and out.