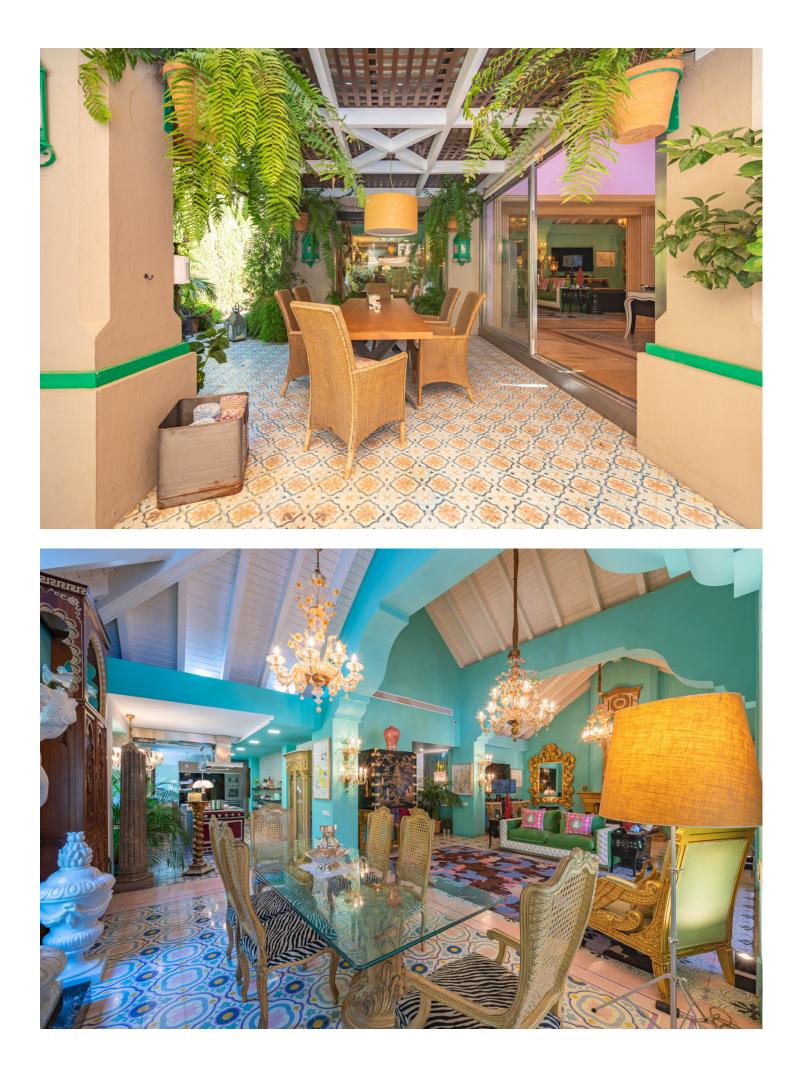

Beautiful property in a traditional Mediterranean style with a backdrop of La Concha. The house has two levels and a semi-basement. Upon entering this property, you are greeted with a crowned Andalusian fountain in the private garden. The villa's main level, features two bedrooms as well as a stunning kitchen with top appliances, a dining space, and access to the private external areas. The magnificent master bedroom with an en-suite bathroom is located on the upper floor. Two spacious double bedrooms with wonderful patios are located in the semi-basement. Additionally, there are separate service quarters with an all-purpose room and restroom here. The property features a two-car garage, underfloor heating, double-glazing, and a top-notch Paradox security system both inside and out.