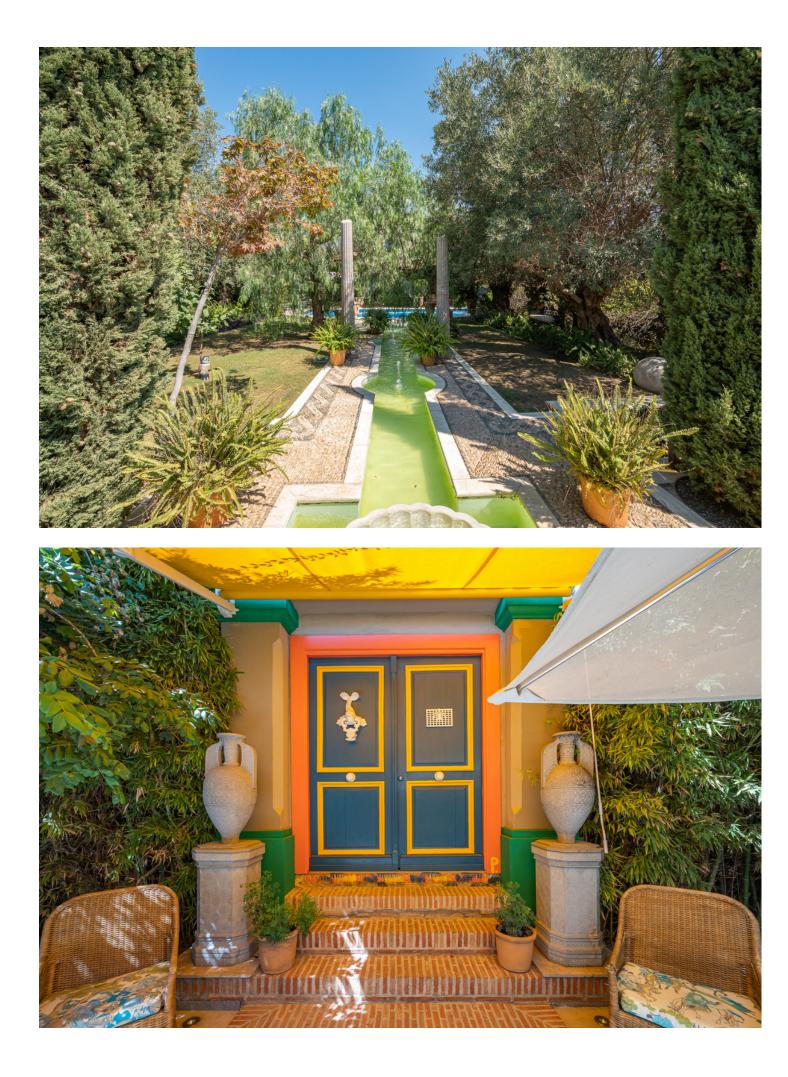

Beautiful property in a traditional Mediterranean style with a backdrop of La Concha. The house has two levels and a semi-basement. Upon entering this property, you are greeted with a crowned Andalusian fountain in the private garden. The villa's main level, features two bedrooms as well as a stunning kitchen with top appliances, a dining space, and access to the private external areas. The magnificent master bedroom with an en-suite bathroom is located on the upper floor. Two spacious double bedrooms with wonderful patios are located in the semi-basement. Additionally, there are separate service quarters with an all-purpose room and restroom here. The property features a two-car garage, underfloor heating, double-glazing, and a top-notch Paradox security system both inside and out.