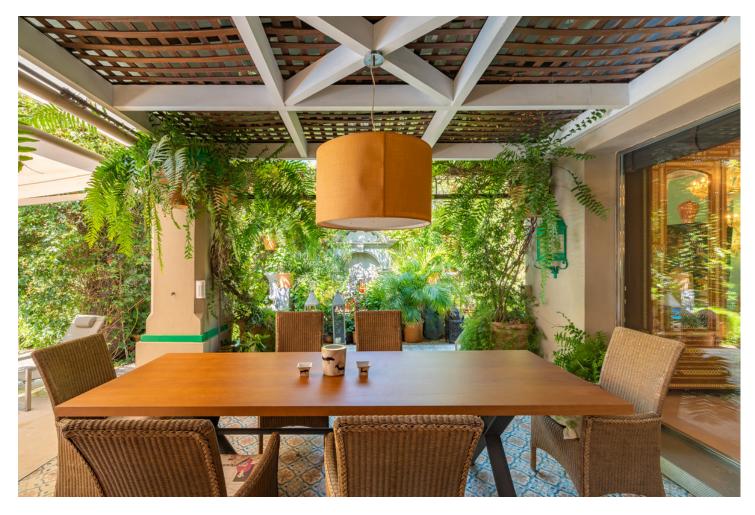

Beautiful property in a traditional Mediterranean style with a backdrop of La Concha. The house has two levels and a semi-basement. Upon entering this property, you are greeted with a crowned Andalusian fountain in the private garden. The villa's main level, features two bedrooms as well as a stunning kitchen with top appliances, a dining space, and access to the private external areas. The magnificent master bedroom with an en-suite bathroom is located on the upper floor. Two spacious double bedrooms with wonderful patios are located in the semi-basement. Additionally, there are separate service quarters with an all-purpose room and restroom here. The property features a two-car garage, underfloor heating, double-glazing, and a top-notch Paradox security system both inside and out.