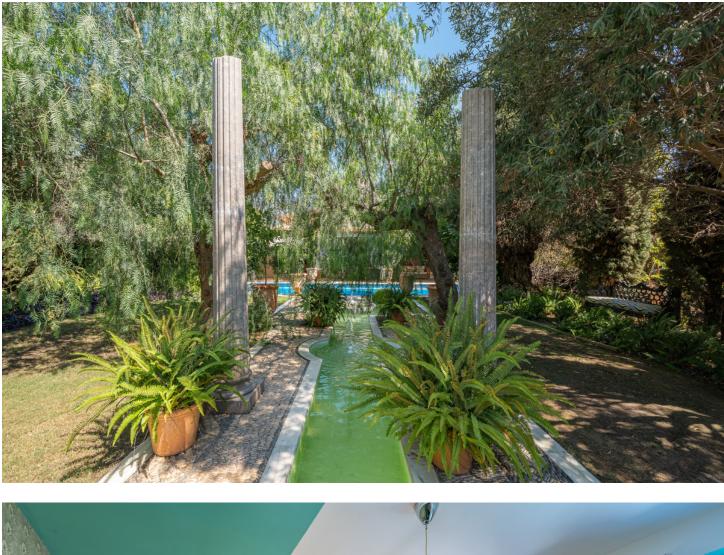

Beautiful property in a traditional Mediterranean style with a backdrop of La Concha. The house has two levels and a semi-basement. Upon entering this property, you are greeted with a crowned Andalusian fountain in the private garden. The villa's main level, features two bedrooms as well as a stunning kitchen with top appliances, a dining space, and access to the private external areas. The magnificent master bedroom with an en-suite bathroom is located on the upper floor. Two spacious double bedrooms with wonderful patios are located in the semi-basement. Additionally, there are separate service quarters with an all-purpose room and restroom here. The property features a two-car garage, underfloor heating, double-glazing, and a top-notch Paradox security system both inside and out.