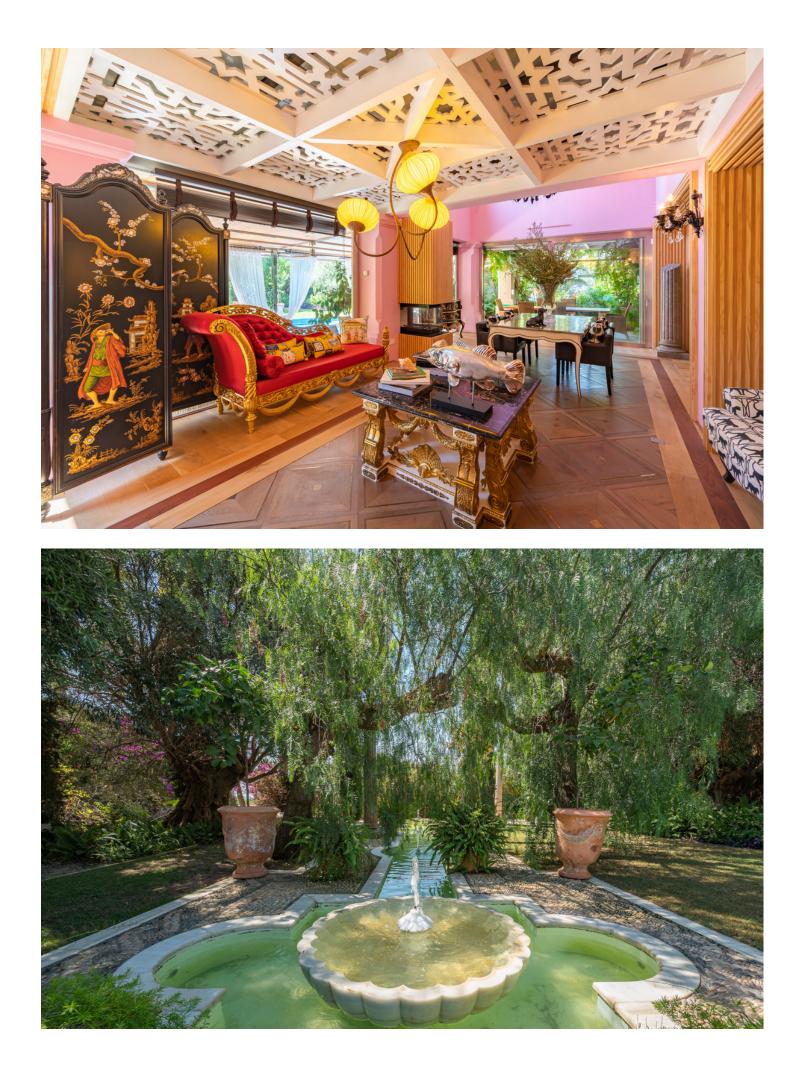

Beautiful property in a traditional Mediterranean style with a backdrop of La Concha. The house has two levels and a semi-basement. Upon entering this property, you are greeted with a crowned Andalusian fountain in the private garden. The villa's main level, features two bedrooms as well as a stunning kitchen with top appliances, a dining space, and access to the private external areas. The magnificent master bedroom with an en-suite bathroom is located on the upper floor. Two spacious double bedrooms with wonderful patios are located in the semi-basement. Additionally, there are separate service quarters with an all-purpose room and restroom here. The property features a two-car garage, underfloor heating, double-glazing, and a top-notch Paradox security system both inside and out.