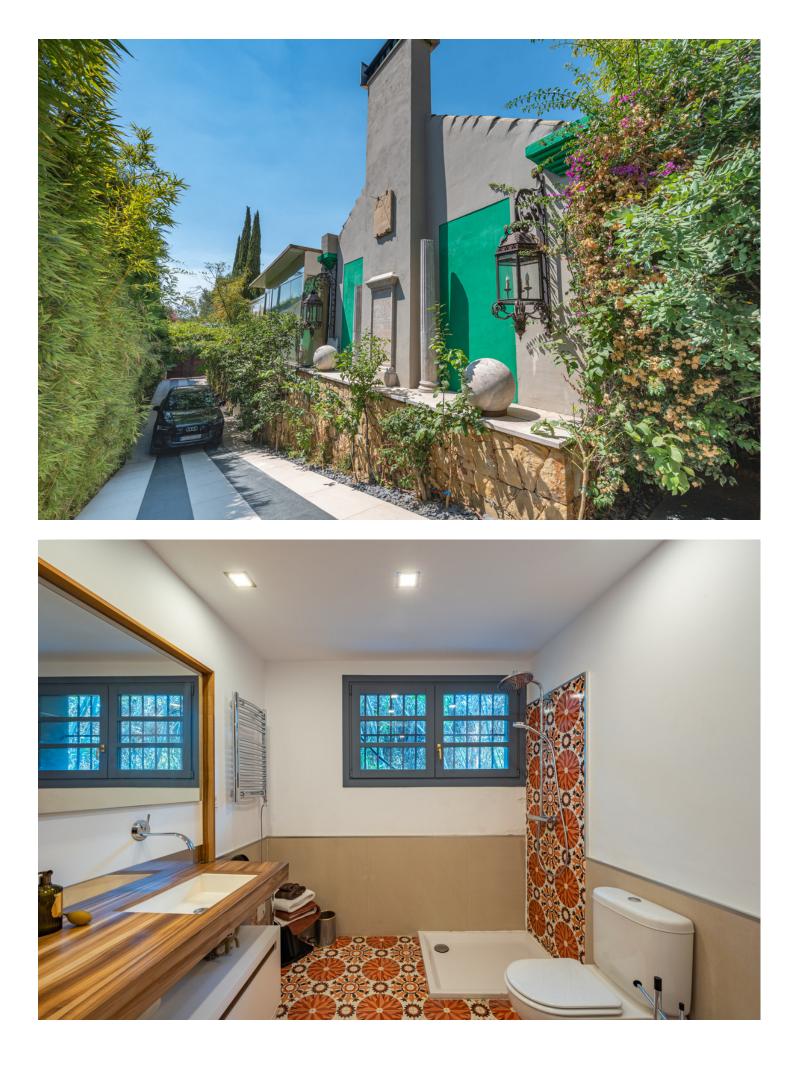

Beautiful property in a traditional Mediterranean style with a backdrop of La Concha. The house has two levels and a semi-basement. Upon entering this property, you are greeted with a crowned Andalusian fountain in the private garden. The villa's main level, features two bedrooms as well as a stunning kitchen with top appliances, a dining space, and access to the private external areas. The magnificent master bedroom with an en-suite bathroom is located on the upper floor. Two spacious double bedrooms with wonderful patios are located in the semi-basement. Additionally, there are separate service quarters with an all-purpose room and restroom here. The property features a two-car garage, underfloor heating, double-glazing, and a top-notch Paradox security system both inside and out.