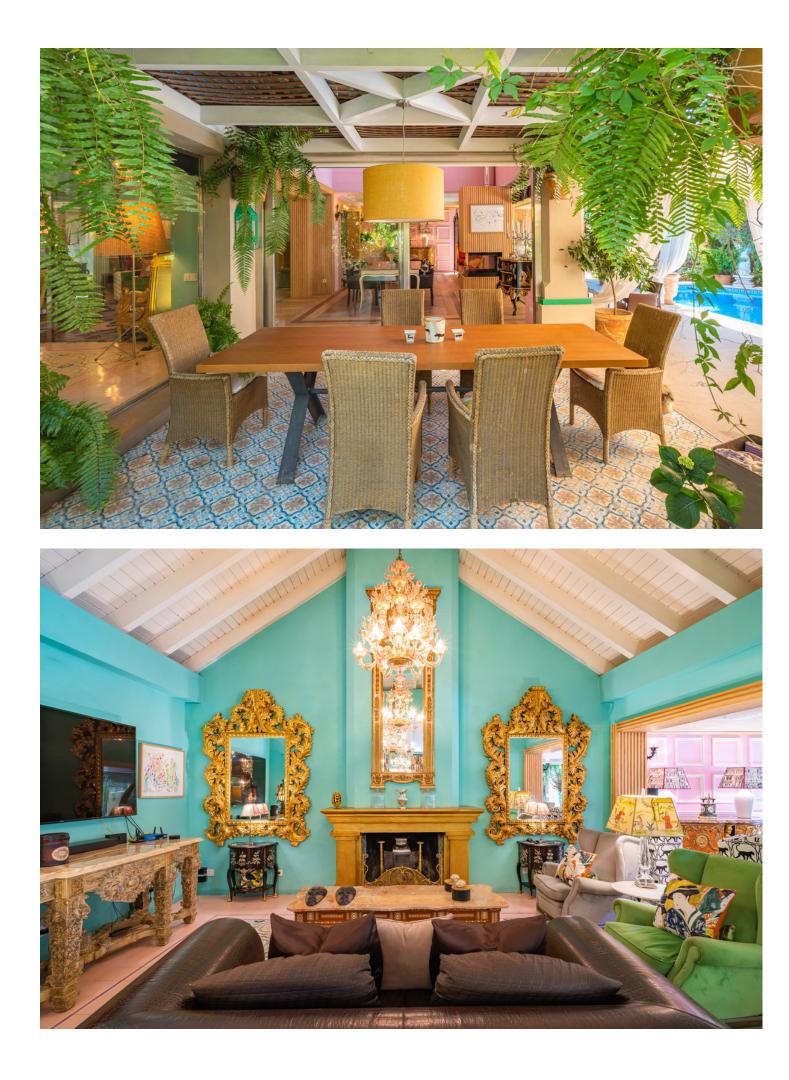

Beautiful property in a traditional Mediterranean style with a backdrop of La Concha. The house has two levels and a semi-basement. Upon entering this property, you are greeted with a crowned Andalusian fountain in the private garden. The villa's main level, features two bedrooms as well as a stunning kitchen with top appliances, a dining space, and access to the private external areas. The magnificent master bedroom with an en-suite bathroom is located on the upper floor. Two spacious double bedrooms with wonderful patios are located in the semi-basement. Additionally, there are separate service quarters with an all-purpose room and restroom here. The property features a two-car garage, underfloor heating, double-glazing, and a top-notch Paradox security system both inside and out.