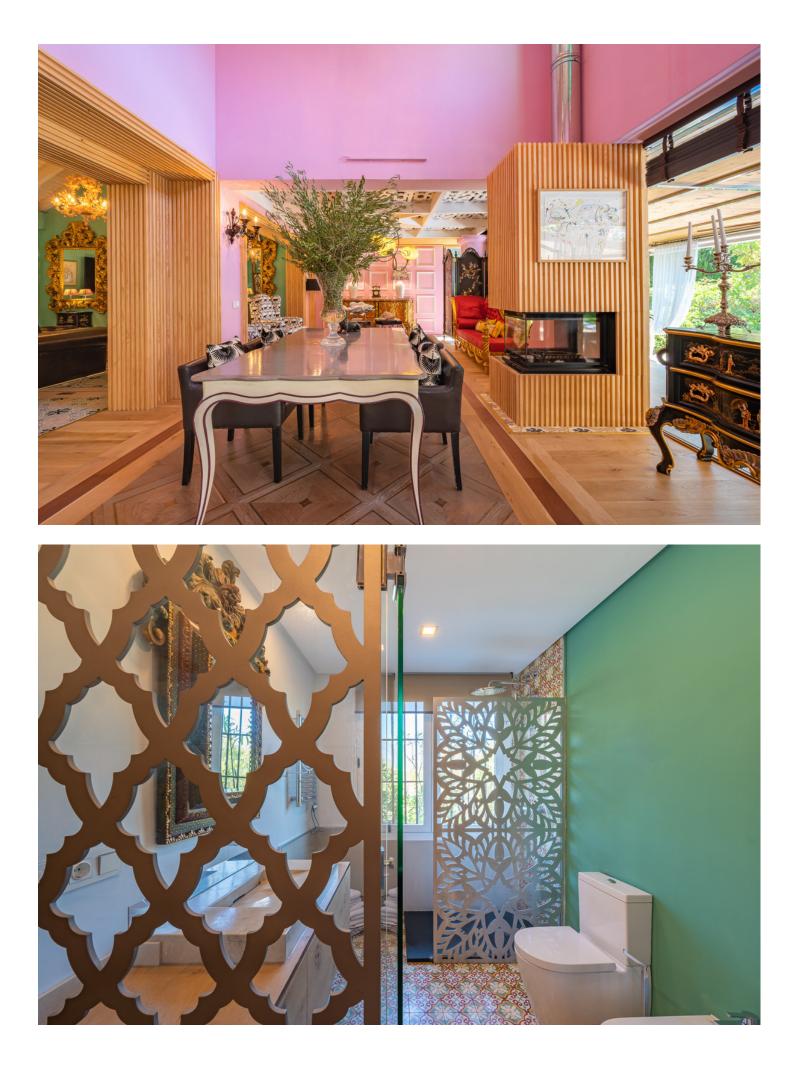

Beautiful property in a traditional Mediterranean style with a backdrop of La Concha. The house has two levels and a semi-basement. Upon entering this property, you are greeted with a crowned Andalusian fountain in the private garden. The villa's main level, features two bedrooms as well as a stunning kitchen with top appliances, a dining space, and access to the private external areas. The magnificent master bedroom with an en-suite bathroom is located on the upper floor. Two spacious double bedrooms with wonderful patios are located in the semi-basement. Additionally, there are separate service quarters with an all-purpose room and restroom here. The property features a two-car garage, underfloor heating, double-glazing, and a top-notch Paradox security system both inside and out.