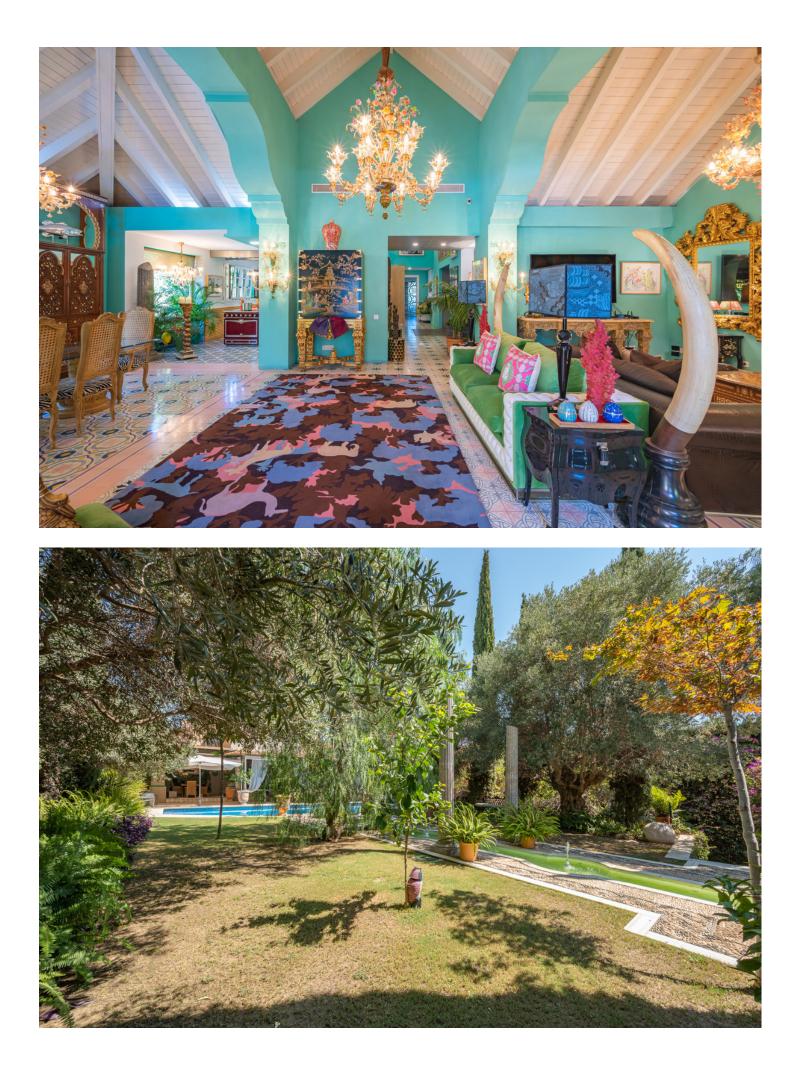

Beautiful property in a traditional Mediterranean style with a backdrop of La Concha. The house has two levels and a semi-basement. Upon entering this property, you are greeted with a crowned Andalusian fountain in the private garden. The villa's main level, features two bedrooms as well as a stunning kitchen with top appliances, a dining space, and access to the private external areas. The magnificent master bedroom with an en-suite bathroom is located on the upper floor. Two spacious double bedrooms with wonderful patios are located in the semi-basement. Additionally, there are separate service quarters with an all-purpose room and restroom here. The property features a two-car garage, underfloor heating, double-glazing, and a top-notch Paradox security system both inside and out.