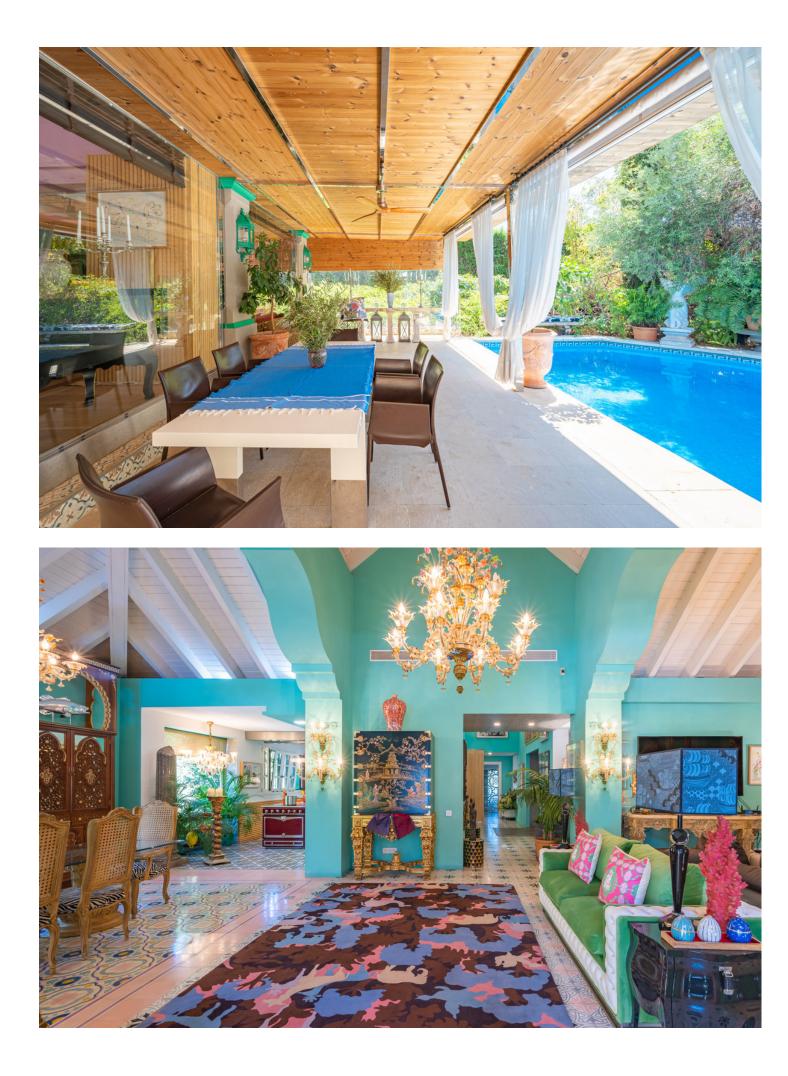

Condition 🔨 Excellent

Features

Parking 💙 Private

Covered Terrace

Fitted Wardrobes

Private Terrace Storage Room Utility Room \star Double Glazing

5

Pool 💙 Private

Kitchen Fully Fitted **Climate Control** Air Conditioning ✓ Fireplace 💙 U/F Heating Garden 💙 Private

Views Mountain 🗸 Garden 🗸 Pool Security Electric Blinds ✔ Entry Phone 💙 Alarm System