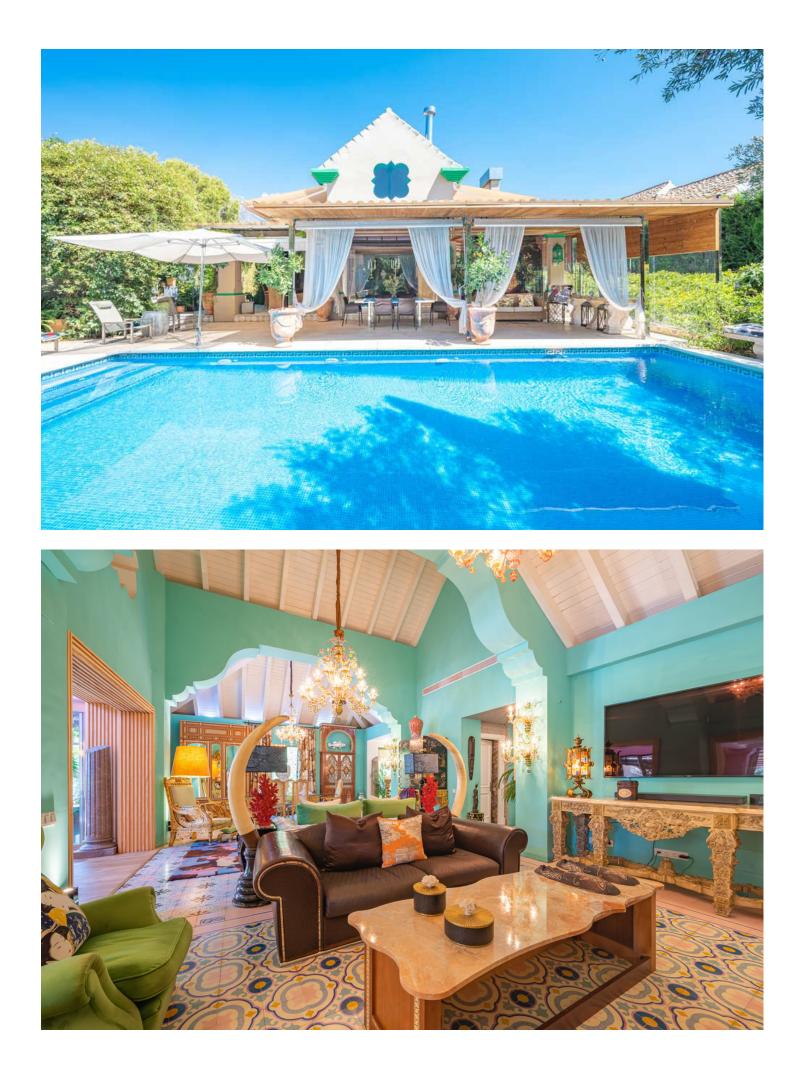

Beautiful property in a traditional Mediterranean style with a backdrop of La Concha. The house has two levels and a semi-basement. Upon entering this property, you are greeted with a crowned Andalusian fountain in the private garden. The villa's main level, features two bedrooms as well as a stunning kitchen with top appliances, a dining space, and access to the private external areas. The magnificent master bedroom with an en-suite bathroom is located on the upper floor. Two spacious double bedrooms with wonderful patios are located in the semi-basement. Additionally, there are separate service quarters with an all-purpose room and restroom here. The property features a two-car garage, underfloor heating, double-glazing, and a top-notch Paradox security system both inside and out.

Condition 🔨 Excellent

Features

Parking 💙 Private

Covered Terrace

Fitted Wardrobes

Private Terrace Storage Room Utility Room \star Double Glazing

5

Pool 💙 Private

Kitchen Fully Fitted **Climate Control** Air Conditioning ✓ Fireplace 💙 U/F Heating Garden 💙 Private

Views Mountain 🗸 Garden 🗸 Pool Security Electric Blinds ✔ Entry Phone 💙 Alarm System