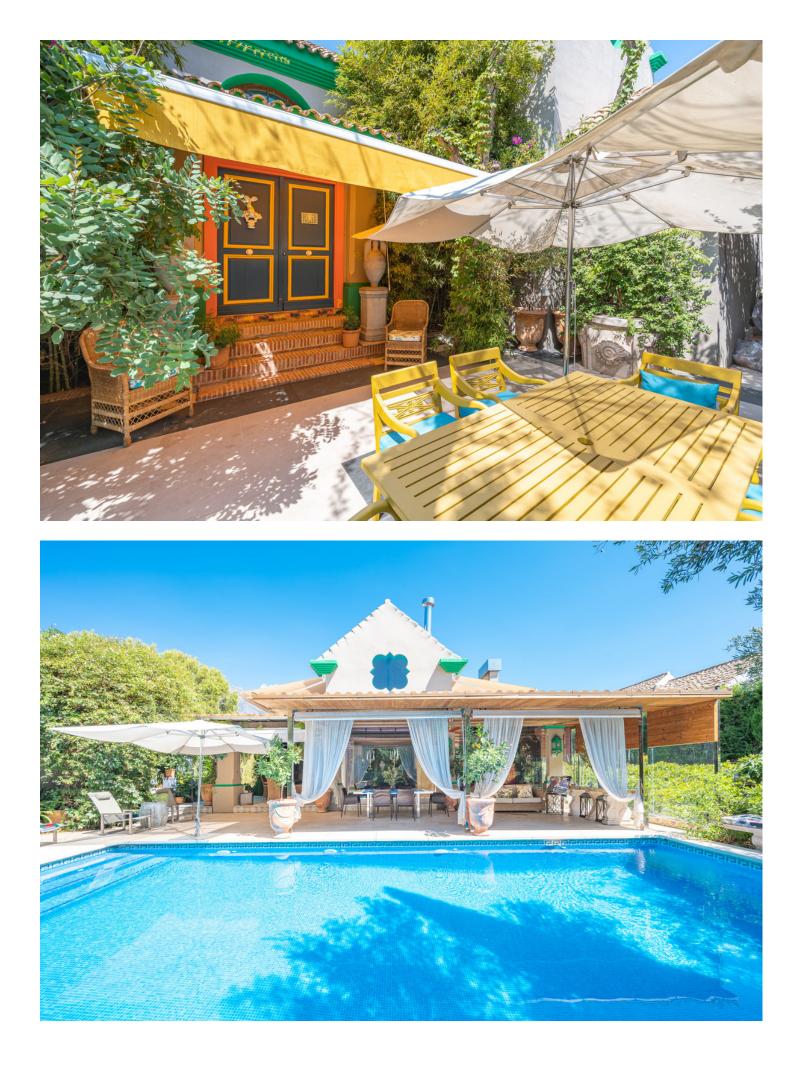

Beautiful property in a traditional Mediterranean style with a backdrop of La Concha. The house has two levels and a semi-basement. Upon entering this property, you are greeted with a crowned Andalusian fountain in the private garden. The villa's main level, features two bedrooms as well as a stunning kitchen with top appliances, a dining space, and access to the private external areas. The magnificent master bedroom with an en-suite bathroom is located on the upper floor. Two spacious double bedrooms with wonderful patios are located in the semi-basement. Additionally, there are separate service quarters with an all-purpose room and restroom here. The property features a two-car garage, underfloor heating, double-glazing, and a top-notch Paradox security system both inside and out.

Condition 🔨 Excellent

Features

Parking 💙 Private

Covered Terrace

Fitted Wardrobes

Private Terrace Storage Room Utility Room \star Double Glazing

5

Pool 💙 Private