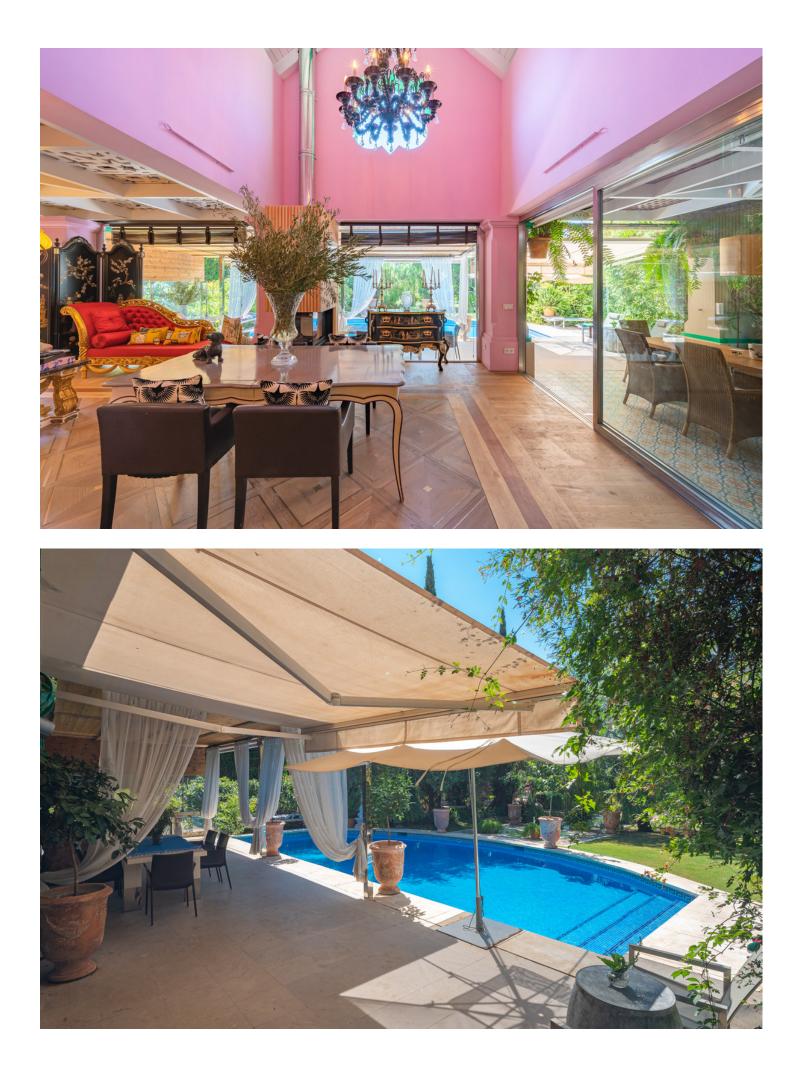

Beautiful property in a traditional Mediterranean style with a backdrop of La Concha. The house has two levels and a semi-basement. Upon entering this property, you are greeted with a crowned Andalusian fountain in the private garden. The villa's main level, features two bedrooms as well as a stunning kitchen with top appliances, a dining space, and access to the private external areas. The magnificent master bedroom with an en-suite bathroom is located on the upper floor. Two spacious double bedrooms with wonderful patios are located in the semi-basement. Additionally, there are separate service quarters with an all-purpose room and restroom here. The property features a two-car garage, underfloor heating, double-glazing, and a top-notch Paradox security system both inside and out.

Condition 🔨 Excellent

Features

Parking 💙 Private

Covered Terrace

Fitted Wardrobes

Private Terrace Storage Room Utility Room \star Double Glazing

5

Pool 💙 Private

Kitchen Fully Fitted **Climate Control** Air Conditioning ✓ Fireplace 💙 U/F Heating Garden 💙 Private

Views Mountain 🗸 Garden 🗸 Pool Security Electric Blinds ✔ Entry Phone 💙 Alarm System