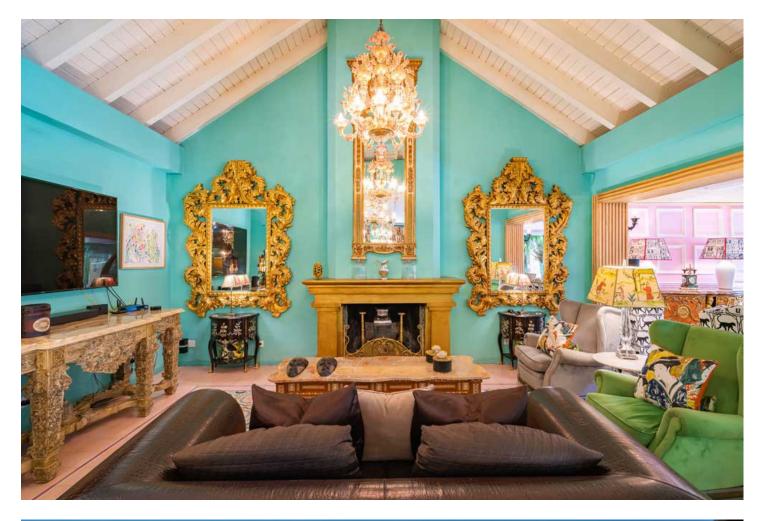

Beautiful property in a traditional Mediterranean style with a backdrop of La Concha. The house has two levels and a semi-basement. Upon entering this property, you are greeted with a crowned Andalusian fountain in the private garden. The villa's main level, features two bedrooms as well as a stunning kitchen with top appliances, a dining space, and access to the private external areas. The magnificent master bedroom with an en-suite bathroom is located on the upper floor. Two spacious double bedrooms with wonderful patios are located in the semi-basement. Additionally, there are separate service quarters with an all-purpose room and restroom here. The property features a two-car garage, underfloor heating, double-glazing, and a top-notch Paradox security system both inside and out.