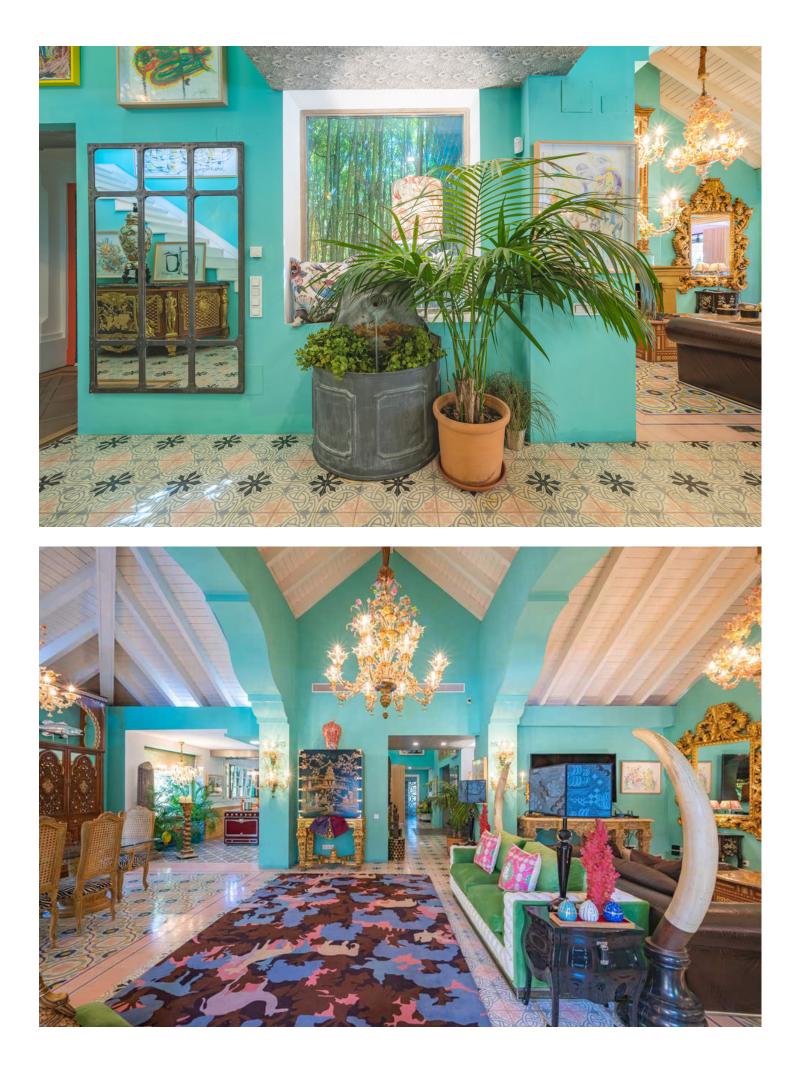

Beautiful property in a traditional Mediterranean style with a backdrop of La Concha. The house has two levels and a semi-basement. Upon entering this property, you are greeted with a crowned Andalusian fountain in the private garden. The villa's main level, features two bedrooms as well as a stunning kitchen with top appliances, a dining space, and access to the private external areas. The magnificent master bedroom with an en-suite bathroom is located on the upper floor. Two spacious double bedrooms with wonderful patios are located in the semi-basement. Additionally, there are separate service quarters with an all-purpose room and restroom here. The property features a two-car garage, underfloor heating, double-glazing, and a top-notch Paradox security system both inside and out.