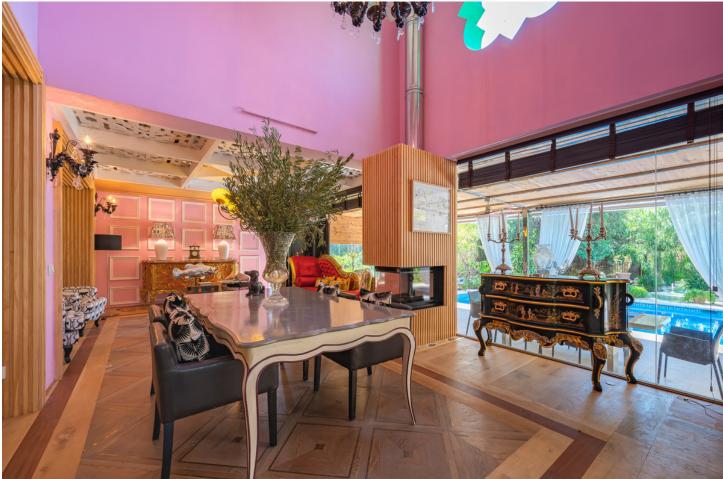

Beautiful property in a traditional Mediterranean style with a backdrop of La Concha. The house has two levels and a semi-basement. Upon entering this property, you are greeted with a crowned Andalusian fountain in the private garden. The villa's main level, features two bedrooms as well as a stunning kitchen with top appliances, a dining space, and access to the private external areas. The magnificent master bedroom with an en-suite bathroom is located on the upper floor. Two spacious double bedrooms with wonderful patios are located in the semi-basement. Additionally, there are separate service quarters with an all-purpose room and restroom here. The property features a two-car garage, underfloor heating, double-glazing, and a top-notch Paradox security system both inside and out.