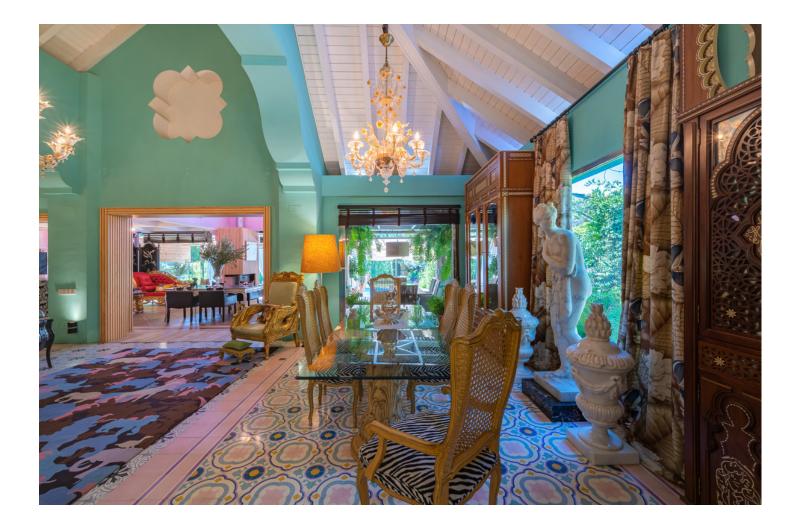

Beautiful property in a traditional Mediterranean style with a backdrop of La Concha. The house has two levels and a semi-basement. Upon entering this property, you are greeted with a crowned Andalusian fountain in the private garden. The villa's main level, features two bedrooms as well as a stunning kitchen with top appliances, a dining space, and access to the private external areas. The magnificent master bedroom with an en-suite bathroom is located on the upper floor. Two spacious double bedrooms with wonderful patios are located in the semi-basement. Additionally, there are separate service quarters with an all-purpose room and restroom here. The property features a two-car garage, underfloor heating, double-glazing, and a top-notch Paradox security system both inside and out.