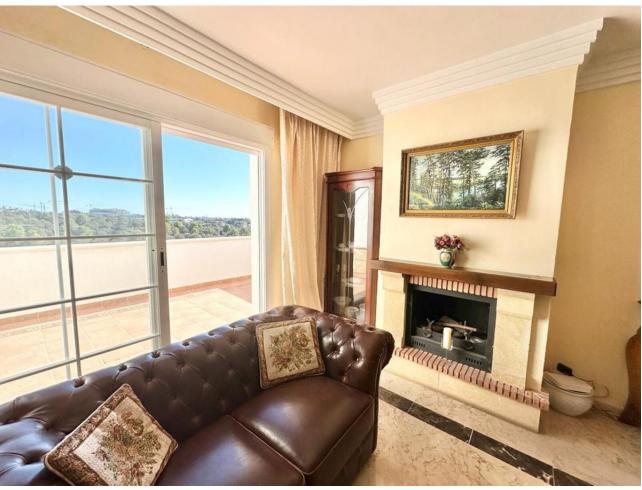

1

1

81 m2

URB. LAS LOMAS DE RIO REAL MARBELLA! SPACIOUS APARTMENT WITH A WRAP AROUND SUNNY TERRACE ALL DAY! The property is located on the 1st floor accessed by a lift. Upon entering the property is a hallway then opens to a very spacious living and dining that accesses to the terrace The terrace is a wrap around that receives sun all day due to its south facing orientation The kitchen access also to the terrace with a storage room next to it. The spacious bedroom accesses the terrace as well. There is a garage included in the price A short drive away is the Costa del Sol hospital and 5 mins drive away from La Cañada and to the town centre of Marbella. Close to the golf course as well. Holiday rentals are permitted in this complex Middle Floor Apartment, Marbella, Costa del Sol. 1 Bedroom, 1 Bathroom, Built 78 m², Terrace 25 m². Setting: Suburban, Close To Golf, Close To Sea, Close To Town, Urbanisation. Orientation: South Condition: Good. Pool: Communal, Children`s Pool. Climate Control: Air Conditioning, Hot A/C, Cold A/C. Views: Country, Panoramic, Garden, Pool. Features: Covered Terrace, Lift, Fitted Wardrobes, Near Transport, Private Terrace, WiFi, Utility Room, Marble Flooring, Double Glazing, Fiber Optic. Furniture: Optional. Kitchen: Fully Fitted. Garden: Communal. Security: Gated Complex. Parking: Underground. Utilities: Electricity, Drinkable Water. Category: Golf, Holiday Homes, Resale.