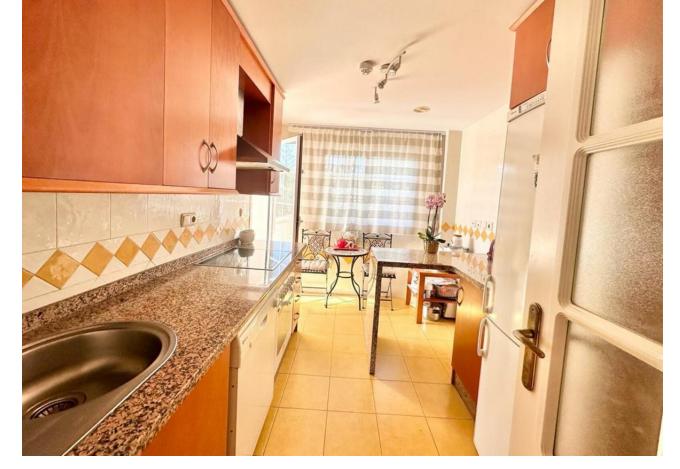

1

1

81 m2

URB. LAS LOMAS DE RIO REAL MARBELLA! SPACIOUS APARTMENT WITH A WRAP AROUND SUNNY TERRACE ALL DAY! The property is located on the 1st floor accessed by a lift. Upon entering the property is a hallway then opens to a very spacious living and dining that accesses to the terrace The terrace is a wrap around that receives sun all day due to its south facing orientation The kitchen access also to the terrace with a storage room next to it. The spacious bedroom accesses the terrace as well. There is a garage included in the price A short drive away is the Costa del Sol hospital and 5 mins drive away from La Cañada and to the town centre of Marbella. Close to the golf course as well. Holiday rentals are permitted in this complex Middle Floor Apartment, Marbella, Costa del Sol. 1 Bedroom, 1 Bathroom, Built 78 m², Terrace 25 m². Setting: Suburban, Close To Golf, Close To Sea, Close To Town, Urbanisation. Orientation: South Condition: Good. Pool: Communal, Children`s Pool. Climate Control: Air Conditioning, Hot A/C, Cold A/C. Views: Country, Panoramic, Garden, Pool. Features: Covered Terrace, Lift, Fitted Wardrobes, Near Transport, Private Terrace, WiFi, Utility Room, Marble Flooring, Double Glazing, Fiber Optic. Furniture: Optional. Kitchen: Fully Fitted. Garden: Communal. Security: Gated Complex. Parking: Underground. Utilities: Electricity, Drinkable Water. Category: Golf, Holiday Homes, Resale.