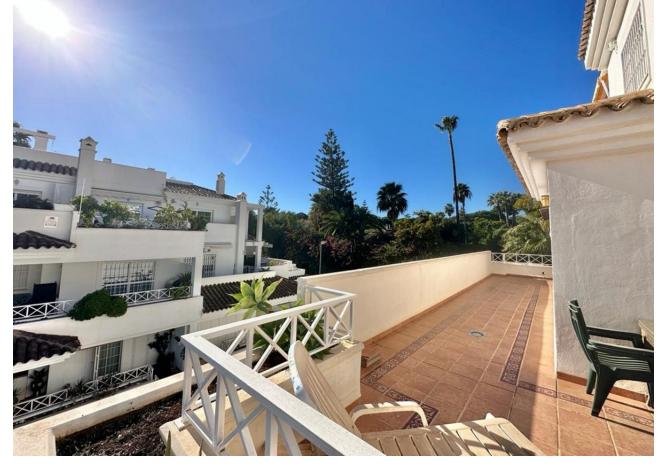

1

1

81 m2

URB. LAS LOMAS DE RIO REAL MARBELLA! SPACIOUS APARTMENT WITH A WRAP AROUND SUNNY TERRACE ALL DAY! The property is located on the 1st floor accessed by a lift. Upon entering the property is a hallway then opens to a very spacious living and dining that accesses to the terrace The terrace is a wrap around that receives sun all day due to its south facing orientation The kitchen access also to the terrace with a storage room next to it. The spacious bedroom accesses the terrace as well. There is a garage included in the price A short drive away is the Costa del Sol hospital and 5 mins drive away from La Cañada and to the town centre of Marbella. Close to the golf course as well. Holiday rentals are permitted in this complex Middle Floor Apartment, Marbella, Costa del Sol. 1 Bedroom, 1 Bathroom, Built 78 m², Terrace 25 m². Setting: Suburban, Close To Golf, Close To Sea, Close To Town, Urbanisation. Orientation: South Condition: Good. Pool: Communal, Children`s Pool. Climate Control: Air Conditioning, Hot A/C, Cold A/C. Views: Country, Panoramic, Garden, Pool. Features: Covered Terrace, Lift, Fitted Wardrobes, Near Transport, Private Terrace, WiFi, Utility Room, Marble Flooring, Double Glazing, Fiber Optic. Furniture: Optional. Kitchen: Fully Fitted. Garden: Communal. Security: Gated Complex. Parking: Underground. Utilities: Electricity, Drinkable Water. Category: Golf, Holiday Homes, Resale.