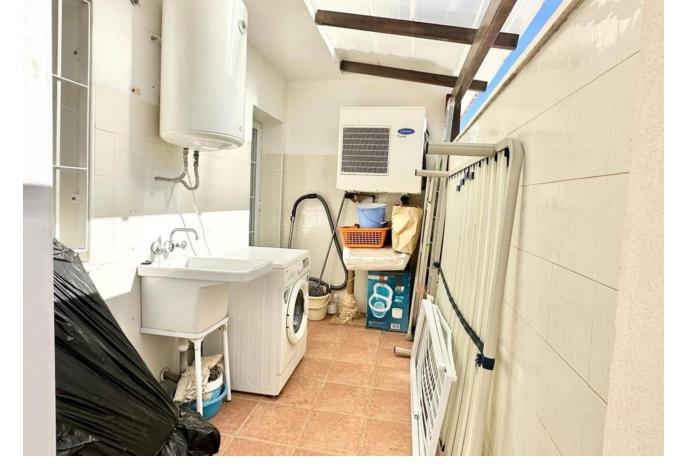

1

1

81 m2

URB. LAS LOMAS DE RIO REAL MARBELLA! SPACIOUS APARTMENT WITH A WRAP AROUND SUNNY TERRACE ALL DAY! The property is located on the 1st floor accessed by a lift. Upon entering the property is a hallway then opens to a very spacious living and dining that accesses to the terrace The terrace is a wrap around that receives sun all day due to its south facing orientation The kitchen access also to the terrace with a storage room next to it. The spacious bedroom accesses the terrace as well. There is a garage included in the price A short drive away is the Costa del Sol hospital and 5 mins drive away from La Cañada and to the town centre of Marbella. Close to the golf course as well. Holiday rentals are permitted in this complex Middle Floor Apartment, Marbella, Costa del Sol. 1 Bedroom, 1 Bathroom, Built 78 m², Terrace 25 m². Setting: Suburban, Close To Golf, Close To Sea, Close To Town, Urbanisation. Orientation: South Condition: Good. Pool: Communal, Children`s Pool. Climate Control: Air Conditioning, Hot A/C, Cold A/C. Views: Country, Panoramic, Garden, Pool. Features: Covered Terrace, Lift, Fitted Wardrobes, Near Transport, Private Terrace, WiFi, Utility Room, Marble Flooring, Double Glazing, Fiber Optic. Furniture: Optional. Kitchen: Fully Fitted. Garden: Communal. Security: Gated Complex. Parking: Underground. Utilities: Electricity, Drinkable Water. Category: Golf, Holiday Homes, Resale.