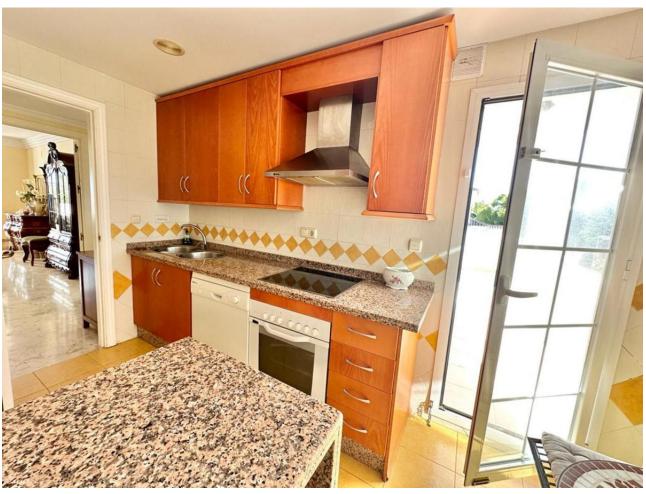

1

1

81 m2

URB. LAS LOMAS DE RIO REAL MARBELLA! SPACIOUS APARTMENT WITH A WRAP AROUND SUNNY TERRACE ALL DAY! The property is located on the 1st floor accessed by a lift. Upon entering the property is a hallway then opens to a very spacious living and dining that accesses to the terrace The terrace is a wrap around that receives sun all day due to its south facing orientation The kitchen access also to the terrace with a storage room next to it. The spacious bedroom accesses the terrace as well. There is a garage included in the price A short drive away is the Costa del Sol hospital and 5 mins drive away from La Cañada and to the town centre of Marbella. Close to the golf course as well. Holiday rentals are permitted in this complex Middle Floor Apartment, Marbella, Costa del Sol. 1 Bedroom, 1 Bathroom, Built 78 m², Terrace 25 m². Setting: Suburban, Close To Golf, Close To Sea, Close To Town, Urbanisation. Orientation: South Condition: Good. Pool: Communal, Children`s Pool. Climate Control: Air Conditioning, Hot A/C, Cold A/C. Views: Country, Panoramic, Garden, Pool. Features: Covered Terrace, Lift, Fitted Wardrobes, Near Transport, Private Terrace, WiFi, Utility Room, Marble Flooring, Double Glazing, Fiber Optic. Furniture: Optional. Kitchen: Fully Fitted. Garden: Communal. Security: Gated Complex. Parking: Underground. Utilities: Electricity, Drinkable Water. Category: Golf, Holiday Homes, Resale.