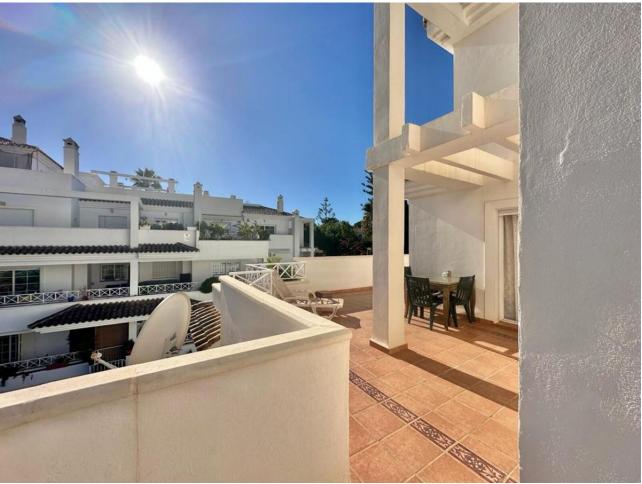

1

1

81 m2

URB. LAS LOMAS DE RIO REAL MARBELLA! SPACIOUS APARTMENT WITH A WRAP AROUND SUNNY TERRACE ALL DAY! The property is located on the 1st floor accessed by a lift. Upon entering the property is a hallway then opens to a very spacious living and dining that accesses to the terrace The terrace is a wrap around that receives sun all day due to its south facing orientation The kitchen access also to the terrace with a storage room next to it. The spacious bedroom accesses the terrace as well. There is a garage included in the price A short drive away is the Costa del Sol hospital and 5 mins drive away from La Cañada and to the town centre of Marbella. Close to the golf course as well. Holiday rentals are permitted in this complex Middle Floor Apartment, Marbella, Costa del Sol. 1 Bedroom, 1 Bathroom, Built 78 m², Terrace 25 m². Setting: Suburban, Close To Golf, Close To Sea, Close To Town, Urbanisation. Orientation: South Condition: Good. Pool: Communal, Children`s Pool. Climate Control: Air Conditioning, Hot A/C, Cold A/C. Views: Country, Panoramic, Garden, Pool. Features: Covered Terrace, Lift, Fitted Wardrobes, Near Transport, Private Terrace, WiFi, Utility Room, Marble Flooring, Double Glazing, Fiber Optic. Furniture: Optional. Kitchen: Fully Fitted. Garden: Communal. Security: Gated Complex. Parking: Underground. Utilities: Electricity, Drinkable Water. Category: Golf, Holiday Homes, Resale.