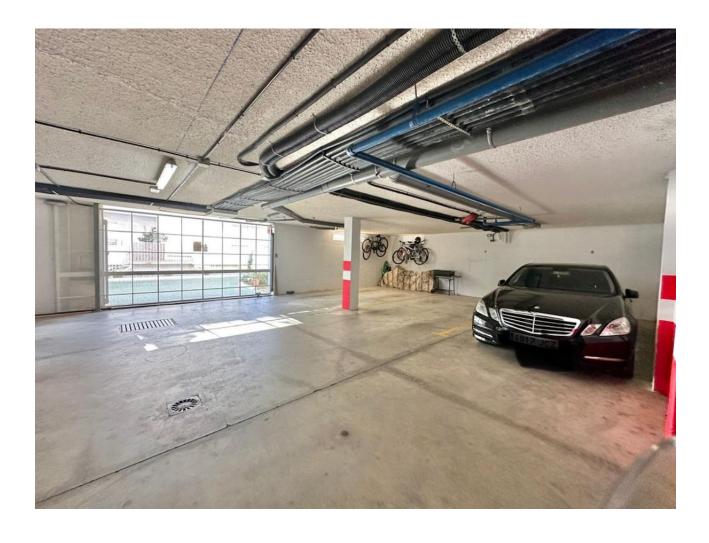

1

1

81 m2

URB. LAS LOMAS DE RIO REAL MARBELLA! SPACIOUS APARTMENT WITH A WRAP AROUND SUNNY TERRACE ALL DAY! The property is located on the 1st floor accessed by a lift. Upon entering the property is a hallway then opens to a very spacious living and dining that accesses to the terrace The terrace is a wrap around that receives sun all day due to its south facing orientation The kitchen access also to the terrace with a storage room next to it. The spacious bedroom accesses the terrace as well. There is a garage included in the price A short drive away is the Costa del Sol hospital and 5 mins drive away from La Cañada and to the town centre of Marbella. Close to the golf course as well. Holiday rentals are permitted in this complex Middle Floor Apartment, Marbella, Costa del Sol. 1 Bedroom, 1 Bathroom, Built 78 m², Terrace 25 m². Setting: Suburban, Close To Golf, Close To Sea, Close To Town, Urbanisation. Orientation: South Condition: Good. Pool: Communal, Children`s Pool. Climate Control: Air Conditioning, Hot A/C, Cold A/C. Views: Country, Panoramic, Garden, Pool. Features: Covered Terrace, Lift, Fitted Wardrobes, Near Transport, Private Terrace, WiFi, Utility Room, Marble Flooring, Double Glazing, Fiber Optic. Furniture: Optional. Kitchen: Fully Fitted. Garden: Communal. Security: Gated Complex. Parking: Underground. Utilities: Electricity, Drinkable Water. Category: Golf, Holiday Homes, Resale.