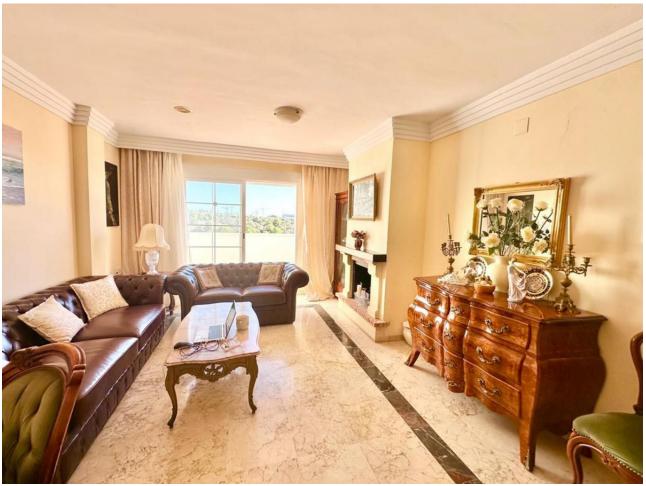

1

1

81 m2

URB. LAS LOMAS DE RIO REAL MARBELLA! SPACIOUS APARTMENT WITH A WRAP AROUND SUNNY TERRACE ALL DAY! The property is located on the 1st floor accessed by a lift. Upon entering the property is a hallway then opens to a very spacious living and dining that accesses to the terrace The terrace is a wrap around that receives sun all day due to its south facing orientation The kitchen access also to the terrace with a storage room next to it. The spacious bedroom accesses the terrace as well. There is a garage included in the price A short drive away is the Costa del Sol hospital and 5 mins drive away from La Cañada and to the town centre of Marbella. Close to the golf course as well. Holiday rentals are permitted in this complex Middle Floor Apartment, Marbella, Costa del Sol. 1 Bedroom, 1 Bathroom, Built 78 m², Terrace 25 m². Setting: Suburban, Close To Golf, Close To Sea, Close To Town, Urbanisation. Orientation: South Condition: Good. Pool: Communal, Children`s Pool. Climate Control: Air Conditioning, Hot A/C, Cold A/C. Views: Country, Panoramic, Garden, Pool. Features: Covered Terrace, Lift, Fitted Wardrobes, Near Transport, Private Terrace, WiFi, Utility Room, Marble Flooring, Double Glazing, Fiber Optic. Furniture: Optional. Kitchen: Fully Fitted. Garden: Communal. Security: Gated Complex. Parking: Underground. Utilities: Electricity, Drinkable Water. Category: Golf, Holiday Homes, Resale.