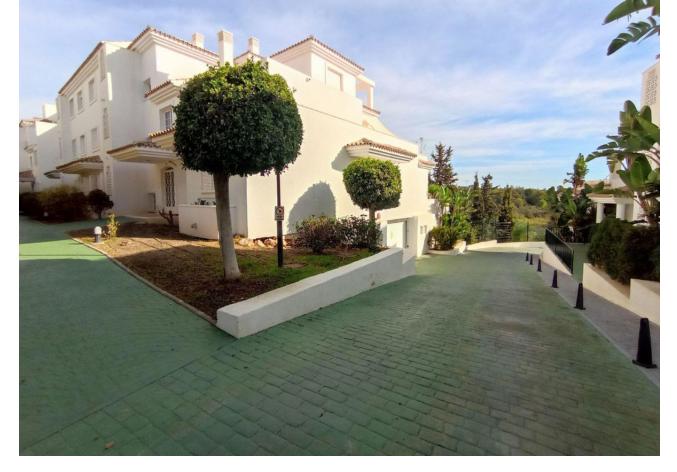

1

1

81 m2

URB. LAS LOMAS DE RIO REAL MARBELLA! SPACIOUS APARTMENT WITH A WRAP AROUND SUNNY TERRACE ALL DAY! The property is located on the 1st floor accessed by a lift. Upon entering the property is a hallway then opens to a very spacious living and dining that accesses to the terrace The terrace is a wrap around that receives sun all day due to its south facing orientation The kitchen access also to the terrace with a storage room next to it. The spacious bedroom accesses the terrace as well. There is a garage included in the price A short drive away is the Costa del Sol hospital and 5 mins drive away from La Cañada and to the town centre of Marbella. Close to the golf course as well. Holiday rentals are permitted in this complex Middle Floor Apartment, Marbella, Costa del Sol. 1 Bedroom, 1 Bathroom, Built 78 m², Terrace 25 m². Setting: Suburban, Close To Golf, Close To Sea, Close To Town, Urbanisation. Orientation: South Condition: Good. Pool: Communal, Children`s Pool. Climate Control: Air Conditioning, Hot A/C, Cold A/C. Views: Country, Panoramic, Garden, Pool. Features: Covered Terrace, Lift, Fitted Wardrobes, Near Transport, Private Terrace, WiFi, Utility Room, Marble Flooring, Double Glazing, Fiber Optic. Furniture: Optional. Kitchen: Fully Fitted. Garden: Communal. Security: Gated Complex. Parking: Underground. Utilities: Electricity, Drinkable Water. Category: Golf, Holiday Homes, Resale.