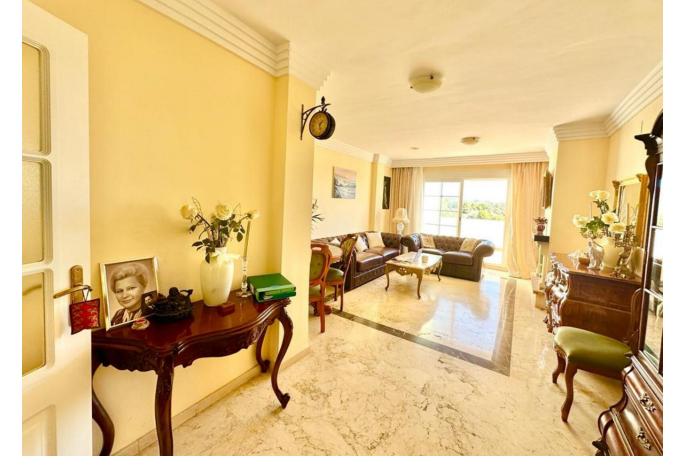

1

1

81 m2

URB. LAS LOMAS DE RIO REAL MARBELLA! SPACIOUS APARTMENT WITH A WRAP AROUND SUNNY TERRACE ALL DAY! The property is located on the 1st floor accessed by a lift. Upon entering the property is a hallway then opens to a very spacious living and dining that accesses to the terrace The terrace is a wrap around that receives sun all day due to its south facing orientation The kitchen access also to the terrace with a storage room next to it. The spacious bedroom accesses the terrace as well. There is a garage included in the price A short drive away is the Costa del Sol hospital and 5 mins drive away from La Cañada and to the town centre of Marbella. Close to the golf course as well. Holiday rentals are permitted in this complex Middle Floor Apartment, Marbella, Costa del Sol. 1 Bedroom, 1 Bathroom, Built 78 m², Terrace 25 m². Setting: Suburban, Close To Golf, Close To Sea, Close To Town, Urbanisation. Orientation: South Condition: Good. Pool: Communal, Children`s Pool. Climate Control: Air Conditioning, Hot A/C, Cold A/C. Views: Country, Panoramic, Garden, Pool. Features: Covered Terrace, Lift, Fitted Wardrobes, Near Transport, Private Terrace, WiFi, Utility Room, Marble Flooring, Double Glazing, Fiber Optic. Furniture: Optional. Kitchen: Fully Fitted. Garden: Communal. Security: Gated Complex. Parking: Underground. Utilities: Electricity, Drinkable Water. Category: Golf, Holiday Homes, Resale.