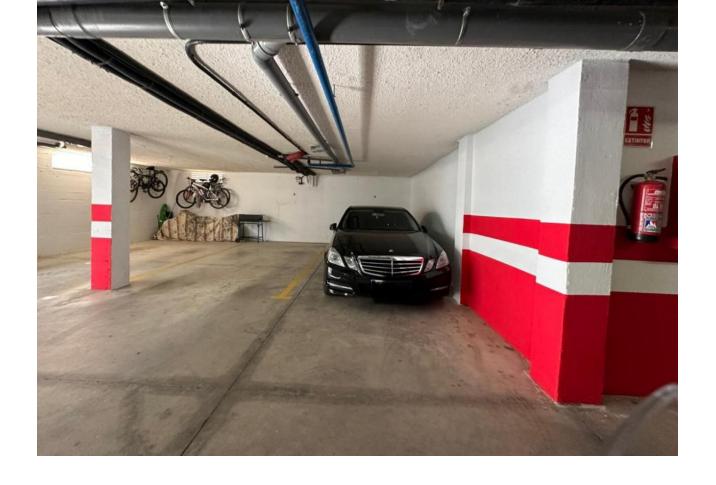

1

1

81 m2

URB. LAS LOMAS DE RIO REAL MARBELLA! SPACIOUS APARTMENT WITH A WRAP AROUND SUNNY TERRACE ALL DAY! The property is located on the 1st floor accessed by a lift. Upon entering the property is a hallway then opens to a very spacious living and dining that accesses to the terrace The terrace is a wrap around that receives sun all day due to its south facing orientation The kitchen access also to the terrace with a storage room next to it. The spacious bedroom accesses the terrace as well. There is a garage included in the price A short drive away is the Costa del Sol hospital and 5 mins drive away from La Cañada and to the town centre of Marbella. Close to the golf course as well. Holiday rentals are permitted in this complex Middle Floor Apartment, Marbella, Costa del Sol. 1 Bedroom, 1 Bathroom, Built 78 m², Terrace 25 m². Setting: Suburban, Close To Golf, Close To Sea, Close To Town, Urbanisation. Orientation: South Condition: Good. Pool: Communal, Children`s Pool. Climate Control: Air Conditioning, Hot A/C, Cold A/C. Views: Country, Panoramic, Garden, Pool. Features: Covered Terrace, Lift, Fitted Wardrobes, Near Transport, Private Terrace, WiFi, Utility Room, Marble Flooring, Double Glazing, Fiber Optic. Furniture: Optional. Kitchen: Fully Fitted. Garden: Communal. Security: Gated Complex. Parking: Underground. Utilities: Electricity, Drinkable Water. Category: Golf, Holiday Homes, Resale.