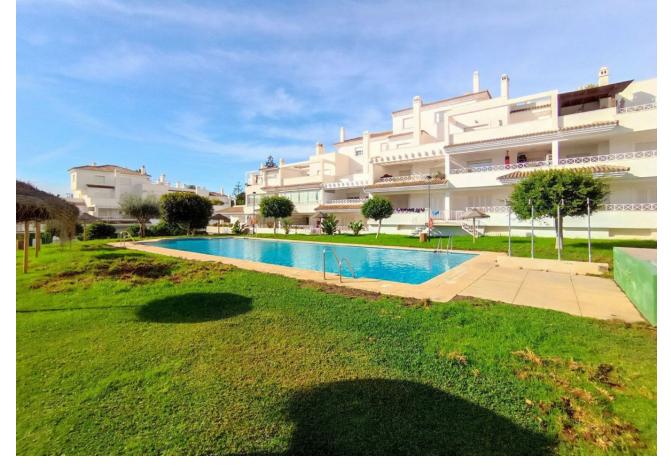

1

1

81 m2

URB. LAS LOMAS DE RIO REAL MARBELLA! SPACIOUS APARTMENT WITH A WRAP AROUND SUNNY TERRACE ALL DAY! The property is located on the 1st floor accessed by a lift. Upon entering the property is a hallway then opens to a very spacious living and dining that accesses to the terrace The terrace is a wrap around that receives sun all day due to its south facing orientation The kitchen access also to the terrace with a storage room next to it. The spacious bedroom accesses the terrace as well. There is a garage included in the price A short drive away is the Costa del Sol hospital and 5 mins drive away from La Cañada and to the town centre of Marbella. Close to the golf course as well. Holiday rentals are permitted in this complex Middle Floor Apartment, Marbella, Costa del Sol. 1 Bedroom, 1 Bathroom, Built 78 m², Terrace 25 m². Setting: Suburban, Close To Golf, Close To Sea, Close To Town, Urbanisation. Orientation: South Condition: Good. Pool: Communal, Children`s Pool. Climate Control: Air Conditioning, Hot A/C, Cold A/C. Views: Country, Panoramic, Garden, Pool. Features: Covered Terrace, Lift, Fitted Wardrobes, Near Transport, Private Terrace, WiFi, Utility Room, Marble Flooring, Double Glazing, Fiber Optic. Furniture: Optional. Kitchen: Fully Fitted. Garden: Communal. Security: Gated Complex. Parking: Underground. Utilities: Electricity, Drinkable Water. Category: Golf, Holiday Homes, Resale.