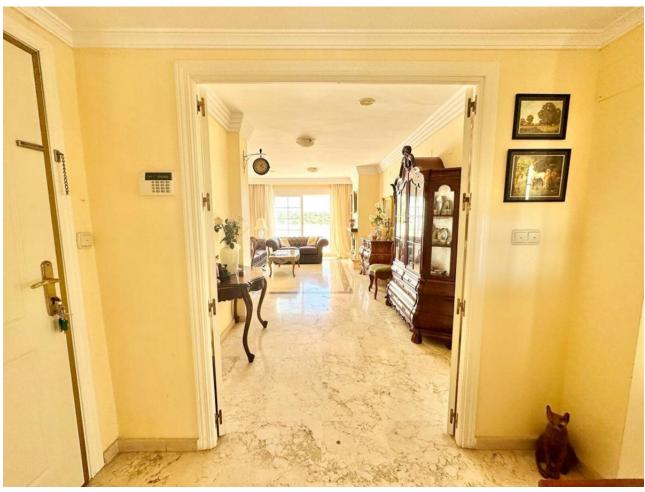

1

1

81 m2

URB. LAS LOMAS DE RIO REAL MARBELLA! SPACIOUS APARTMENT WITH A WRAP AROUND SUNNY TERRACE ALL DAY! The property is located on the 1st floor accessed by a lift. Upon entering the property is a hallway then opens to a very spacious living and dining that accesses to the terrace The terrace is a wrap around that receives sun all day due to its south facing orientation The kitchen access also to the terrace with a storage room next to it. The spacious bedroom accesses the terrace as well. There is a garage included in the price A short drive away is the Costa del Sol hospital and 5 mins drive away from La Cañada and to the town centre of Marbella. Close to the golf course as well. Holiday rentals are permitted in this complex Middle Floor Apartment, Marbella, Costa del Sol. 1 Bedroom, 1 Bathroom, Built 78 m², Terrace 25 m². Setting: Suburban, Close To Golf, Close To Sea, Close To Town, Urbanisation. Orientation: South Condition: Good. Pool: Communal, Children`s Pool. Climate Control: Air Conditioning, Hot A/C, Cold A/C. Views: Country, Panoramic, Garden, Pool. Features: Covered Terrace, Lift, Fitted Wardrobes, Near Transport, Private Terrace, WiFi, Utility Room, Marble Flooring, Double Glazing, Fiber Optic. Furniture: Optional. Kitchen: Fully Fitted. Garden: Communal. Security: Gated Complex. Parking: Underground. Utilities: Electricity, Drinkable Water. Category: Golf, Holiday Homes, Resale.