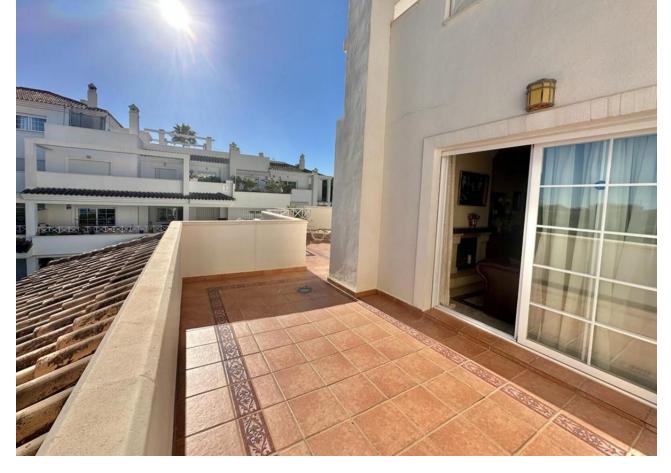

1

1

81 m2

URB. LAS LOMAS DE RIO REAL MARBELLA! SPACIOUS APARTMENT WITH A WRAP AROUND SUNNY TERRACE ALL DAY! The property is located on the 1st floor accessed by a lift. Upon entering the property is a hallway then opens to a very spacious living and dining that accesses to the terrace The terrace is a wrap around that receives sun all day due to its south facing orientation The kitchen access also to the terrace with a storage room next to it. The spacious bedroom accesses the terrace as well. There is a garage included in the price A short drive away is the Costa del Sol hospital and 5 mins drive away from La Cañada and to the town centre of Marbella. Close to the golf course as well. Holiday rentals are permitted in this complex Middle Floor Apartment, Marbella, Costa del Sol. 1 Bedroom, 1 Bathroom, Built 78 m², Terrace 25 m². Setting: Suburban, Close To Golf, Close To Sea, Close To Town, Urbanisation. Orientation: South Condition: Good. Pool: Communal, Children`s Pool. Climate Control: Air Conditioning, Hot A/C, Cold A/C. Views: Country, Panoramic, Garden, Pool. Features: Covered Terrace, Lift, Fitted Wardrobes, Near Transport, Private Terrace, WiFi, Utility Room, Marble Flooring, Double Glazing, Fiber Optic. Furniture: Optional. Kitchen: Fully Fitted. Garden: Communal. Security: Gated Complex. Parking: Underground. Utilities: Electricity, Drinkable Water. Category: Golf, Holiday Homes, Resale.