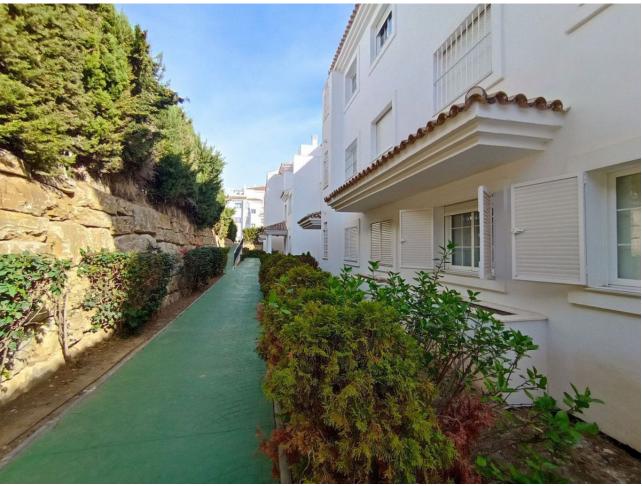

1

1

81 m2

URB. LAS LOMAS DE RIO REAL MARBELLA! SPACIOUS APARTMENT WITH A WRAP AROUND SUNNY TERRACE ALL DAY! The property is located on the 1st floor accessed by a lift. Upon entering the property is a hallway then opens to a very spacious living and dining that accesses to the terrace The terrace is a wrap around that receives sun all day due to its south facing orientation The kitchen access also to the terrace with a storage room next to it. The spacious bedroom accesses the terrace as well. There is a garage included in the price A short drive away is the Costa del Sol hospital and 5 mins drive away from La Cañada and to the town centre of Marbella. Close to the golf course as well. Holiday rentals are permitted in this complex Middle Floor Apartment, Marbella, Costa del Sol. 1 Bedroom, 1 Bathroom, Built 78 m², Terrace 25 m². Setting: Suburban, Close To Golf, Close To Sea, Close To Town, Urbanisation. Orientation: South Condition: Good. Pool: Communal, Children`s Pool. Climate Control: Air Conditioning, Hot A/C, Cold A/C. Views: Country, Panoramic, Garden, Pool. Features: Covered Terrace, Lift, Fitted Wardrobes, Near Transport, Private Terrace, WiFi, Utility Room, Marble Flooring, Double Glazing, Fiber Optic. Furniture: Optional. Kitchen: Fully Fitted. Garden: Communal. Security: Gated Complex. Parking: Underground. Utilities: Electricity, Drinkable Water. Category: Golf, Holiday Homes, Resale.