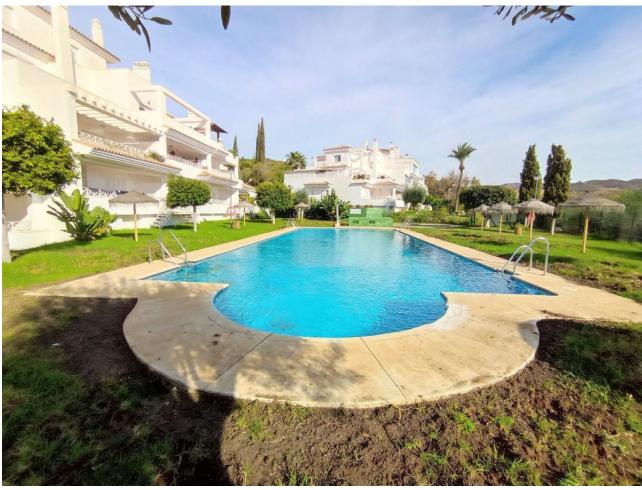

1

1

81 m2

URB. LAS LOMAS DE RIO REAL MARBELLA! SPACIOUS APARTMENT WITH A WRAP AROUND SUNNY TERRACE ALL DAY! The property is located on the 1st floor accessed by a lift. Upon entering the property is a hallway then opens to a very spacious living and dining that accesses to the terrace The terrace is a wrap around that receives sun all day due to its south facing orientation The kitchen access also to the terrace with a storage room next to it. The spacious bedroom accesses the terrace as well. There is a garage included in the price A short drive away is the Costa del Sol hospital and 5 mins drive away from La Cañada and to the town centre of Marbella. Close to the golf course as well. Holiday rentals are permitted in this complex Middle Floor Apartment, Marbella, Costa del Sol. 1 Bedroom, 1 Bathroom, Built 78 m², Terrace 25 m². Setting: Suburban, Close To Golf, Close To Sea, Close To Town, Urbanisation. Orientation: South Condition: Good. Pool: Communal, Children`s Pool. Climate Control: Air Conditioning, Hot A/C, Cold A/C. Views: Country, Panoramic, Garden, Pool. Features: Covered Terrace, Lift, Fitted Wardrobes, Near Transport, Private Terrace, WiFi, Utility Room, Marble Flooring, Double Glazing, Fiber Optic. Furniture: Optional. Kitchen: Fully Fitted. Garden: Communal. Security: Gated Complex. Parking: Underground. Utilities: Electricity, Drinkable Water. Category: Golf, Holiday Homes, Resale.