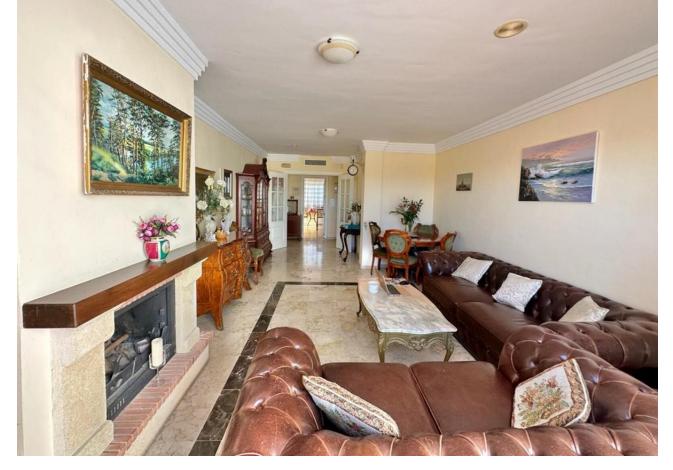

1

1

81 m2

URB. LAS LOMAS DE RIO REAL MARBELLA! SPACIOUS APARTMENT WITH A WRAP AROUND SUNNY TERRACE ALL DAY! The property is located on the 1st floor accessed by a lift. Upon entering the property is a hallway then opens to a very spacious living and dining that accesses to the terrace The terrace is a wrap around that receives sun all day due to its south facing orientation The kitchen access also to the terrace with a storage room next to it. The spacious bedroom accesses the terrace as well. There is a garage included in the price A short drive away is the Costa del Sol hospital and 5 mins drive away from La Cañada and to the town centre of Marbella. Close to the golf course as well. Holiday rentals are permitted in this complex Middle Floor Apartment, Marbella, Costa del Sol. 1 Bedroom, 1 Bathroom, Built 78 m², Terrace 25 m². Setting: Suburban, Close To Golf, Close To Sea, Close To Town, Urbanisation. Orientation: South Condition: Good. Pool: Communal, Children`s Pool. Climate Control: Air Conditioning, Hot A/C, Cold A/C. Views: Country, Panoramic, Garden, Pool. Features: Covered Terrace, Lift, Fitted Wardrobes, Near Transport, Private Terrace, WiFi, Utility Room, Marble Flooring, Double Glazing, Fiber Optic. Furniture: Optional. Kitchen: Fully Fitted. Garden: Communal. Security: Gated Complex. Parking: Underground. Utilities: Electricity, Drinkable Water. Category: Golf, Holiday Homes, Resale.