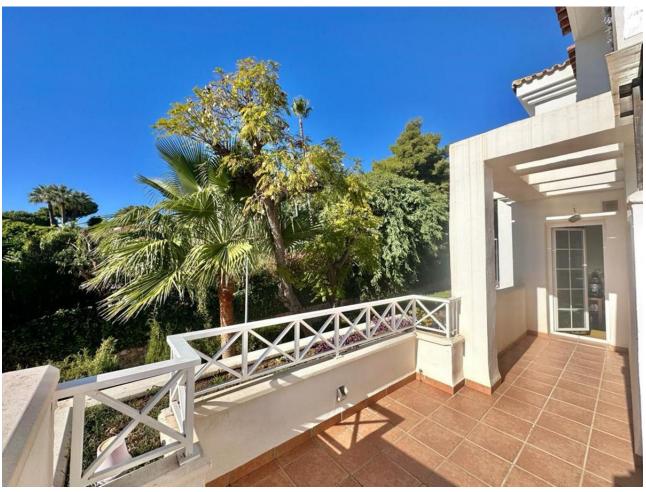

1

1

81 m2

URB. LAS LOMAS DE RIO REAL MARBELLA! SPACIOUS APARTMENT WITH A WRAP AROUND SUNNY TERRACE ALL DAY! The property is located on the 1st floor accessed by a lift. Upon entering the property is a hallway then opens to a very spacious living and dining that accesses to the terrace The terrace is a wrap around that receives sun all day due to its south facing orientation The kitchen access also to the terrace with a storage room next to it. The spacious bedroom accesses the terrace as well. There is a garage included in the price A short drive away is the Costa del Sol hospital and 5 mins drive away from La Cañada and to the town centre of Marbella. Close to the golf course as well. Holiday rentals are permitted in this complex Middle Floor Apartment, Marbella, Costa del Sol. 1 Bedroom, 1 Bathroom, Built 78 m², Terrace 25 m². Setting: Suburban, Close To Golf, Close To Sea, Close To Town, Urbanisation. Orientation: South Condition: Good. Pool: Communal, Children`s Pool. Climate Control: Air Conditioning, Hot A/C, Cold A/C. Views: Country, Panoramic, Garden, Pool. Features: Covered Terrace, Lift, Fitted Wardrobes, Near Transport, Private Terrace, WiFi, Utility Room, Marble Flooring, Double Glazing, Fiber Optic. Furniture: Optional. Kitchen: Fully Fitted. Garden: Communal. Security: Gated Complex. Parking: Underground. Utilities: Electricity, Drinkable Water. Category: Golf, Holiday Homes, Resale.