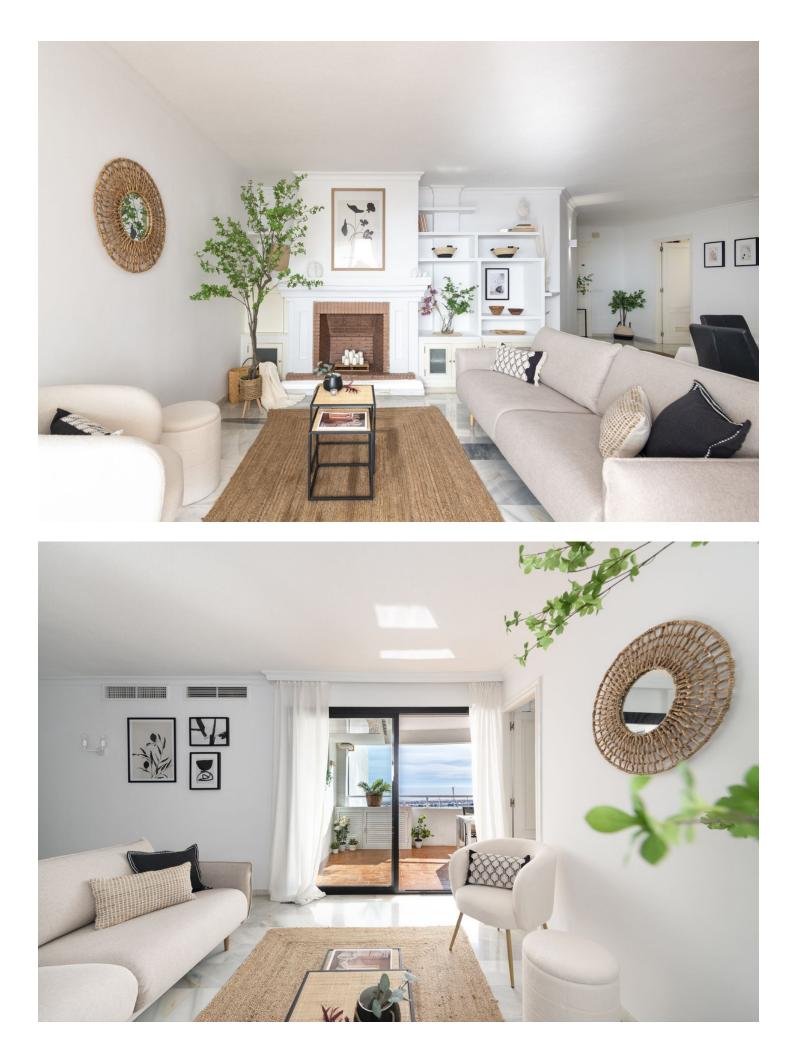

Wonderful property in one of the most sought after areas of Marbella, the luxurious Puerto Banús, which is home to expensive boutiques, restaurants and bars around the marina. Christian Dior, Gucci, Bvlgari, Versace, Dolce & Gabbana and many more international brands have their luxury stores here. It is also the scene of many exotic cars that are owned by international celebrities and wealthy owners who also own large yachts sitting in the marina. The property is located in the same marina, a few steps walk from all these amenities and the beach, and has 2 bedrooms, 2 full bathrooms, a spacious living room with access to a terrace with views of the sea and the boats, and a kitchen fully equiped. Malaga airport is 60 km away. There is a good network of roads and transport services that connect Puerto Banús. You will have the opportunity to live the height of this very special enclave of the Costa del Sol with all its intensity; glamour, fun, modernity and the sea and in the months when the apartment is not used, it can also be used at a profit, due to the great demand for both long and short term rentals. The best investment ever made!

Setting

- Beachside Port Close To Shops
- Close To Schools
- Sea
- 🗸 Port

Orientation South

Near Transport

Features

🗸 Lift

Condition Excellent Climate Control

Kitchen V Fully Fitted