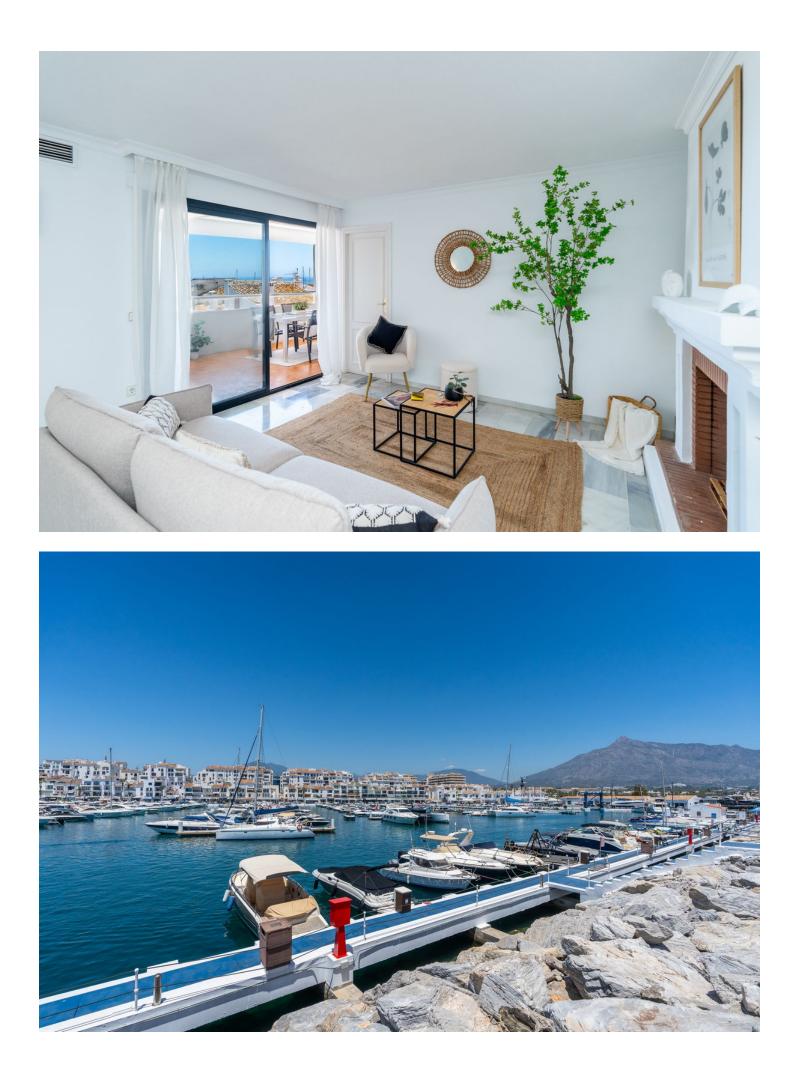

Wonderful property in one of the most sought after areas of Marbella, the luxurious Puerto Banús, which is home to expensive boutiques, restaurants and bars around the marina. Christian Dior, Gucci, Bvlgari, Versace, Dolce & Gabbana and many more international brands have their luxury stores here. It is also the scene of many exotic cars that are owned by international celebrities and wealthy owners who also own large yachts sitting in the marina. The property is located in the same marina, a few steps walk from all these amenities and the beach, and has 2 bedrooms, 2 full bathrooms, a spacious living room with access to a terrace with views of the sea and the boats, and a kitchen fully equiped. Malaga airport is 60 km away. There is a good network of roads and transport services that connect Puerto Banús. You will have the opportunity to live the height of this very special enclave of the Costa del Sol with all its intensity; glamour, fun, modernity and the sea and in the months when the apartment is not used, it can also be used at a profit, due to the great demand for both long and short term rentals. The best investment ever made!