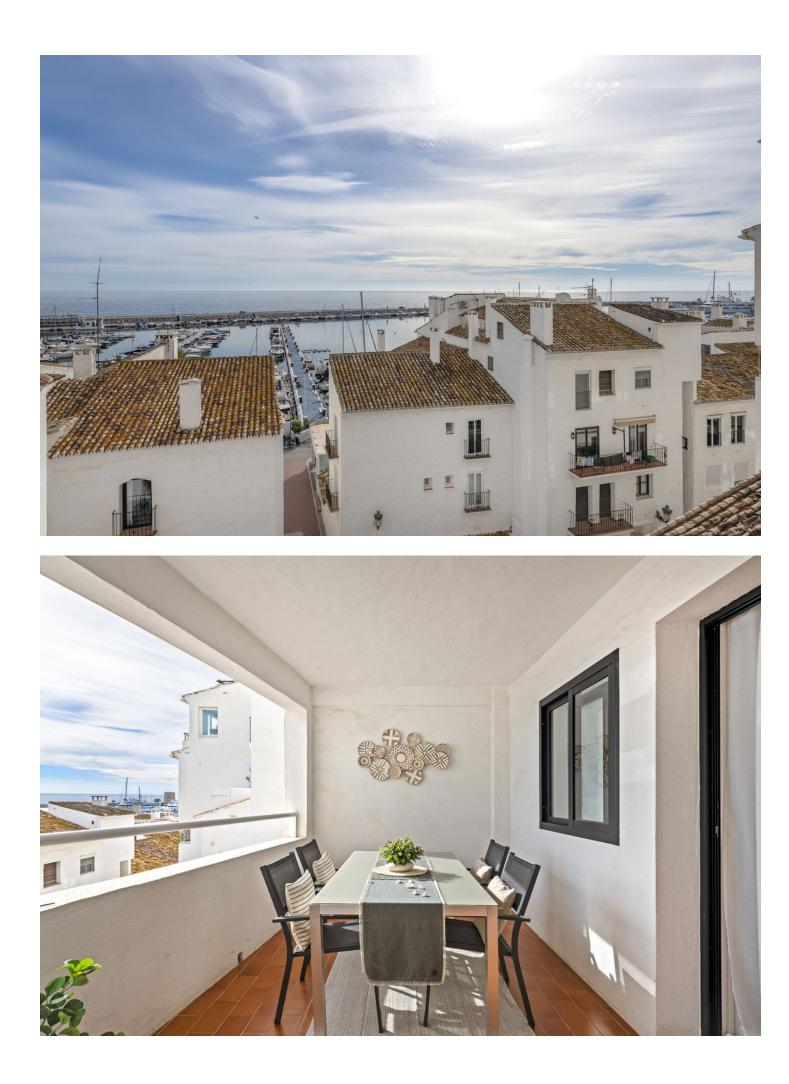

Wonderful property in one of the most sought after areas of Marbella, the luxurious Puerto Banús, which is home to expensive boutiques, restaurants and bars around the marina. Christian Dior, Gucci, Bvlgari, Versace, Dolce & Gabbana and many more international brands have their luxury stores here. It is also the scene of many exotic cars that are owned by international celebrities and wealthy owners who also own large yachts sitting in the marina. The property is located in the same marina, a few steps walk from all these amenities and the beach, and has 2 bedrooms, 2 full bathrooms, a spacious living room with access to a terrace with views of the sea and the boats, and a kitchen fully equiped. Malaga airport is 60 km away. There is a good network of roads and transport services that connect Puerto Banús. You will have the opportunity to live the height of this very special enclave of the Costa del Sol with all its intensity; glamour, fun, modernity and the sea and in the months when the apartment is not used, it can also be used at a profit, due to the great demand for both long and short term rentals. The best investment ever made!

Setting

- Beachside Port Close To Shops
- Close To Schools
- Sea
- 🗸 Port

Orientation South

Near Transport

Features

🗸 Lift

Condition Excellent Climate Control

Kitchen V Fully Fitted