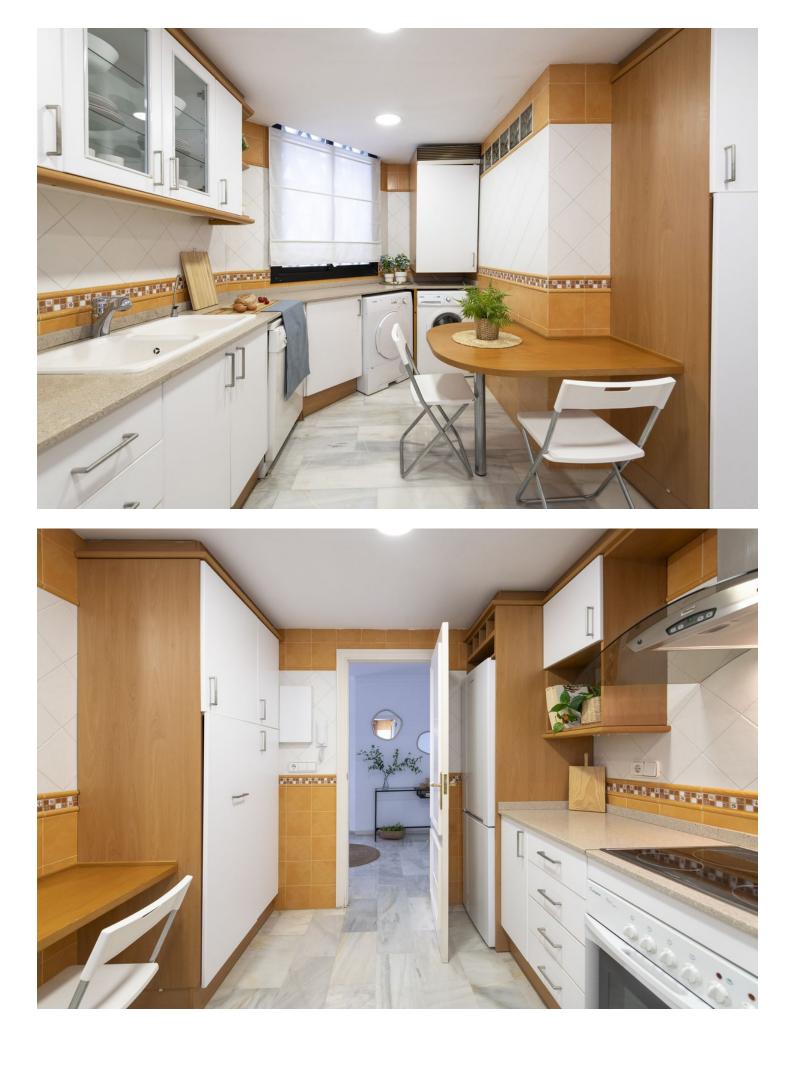

Wonderful property in one of the most sought after areas of Marbella, the luxurious Puerto Banús, which is home to expensive boutiques, restaurants and bars around the marina. Christian Dior, Gucci, Bvlgari, Versace, Dolce & Gabbana and many more international brands have their luxury stores here. It is also the scene of many exotic cars that are owned by international celebrities and wealthy owners who also own large yachts sitting in the marina. The property is located in the same marina, a few steps walk from all these amenities and the beach, and has 2 bedrooms, 2 full bathrooms, a spacious living room with access to a terrace with views of the sea and the boats, and a kitchen fully equiped. Malaga airport is 60 km away. There is a good network of roads and transport services that connect Puerto Banús. You will have the opportunity to live the height of this very special enclave of the Costa del Sol with all its intensity; glamour, fun, modernity and the sea and in the months when the apartment is not used, it can also be used at a profit, due to the great demand for both long and short term rentals. The best investment ever made!

Setting

- Beachside Port Close To Shops
- Close To Schools
- Sea
- 🗸 Port

Orientation South

Near Transport

Features

🗸 Lift

Condition Excellent Climate Control

Kitchen V Fully Fitted