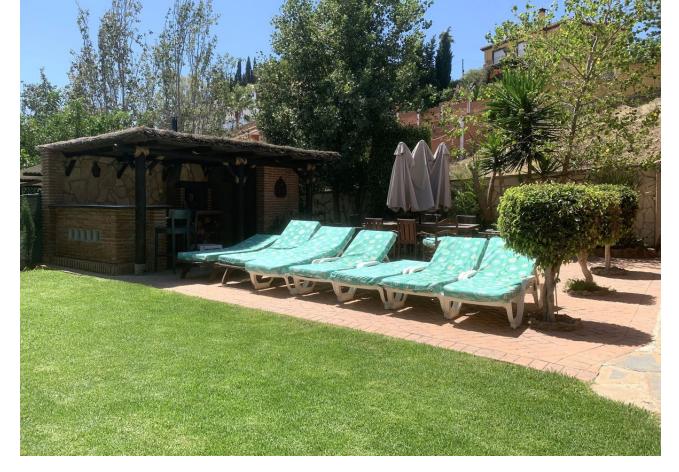

Fantastic detached house situated in Mijas Costa, with private garden and swimming pool, in a residential area where we can enjoy a great tranquility. The property consists of an entrance courtyard from which we access to the house, upon entering we find the hall, large size from which we access the living room with fireplace, fully fitted kitchen with dining area and fireplace / barbecue. From the kitchen and the living room we can access to a large porch with a large summer dining area and hammock area with views to the garden and the swimming pool. In the pool area there is a covered barbecue with a bar. On the main floor, apart from the living room and the kitchen, we have 3 bedrooms and two complete bathrooms. On the first floor is the master bedroom, large in size with an en suite bathroom with shower and bathtub, on this floor we also have an office, the whole floor has underfloor heating. From the main floor, by stairs, we go down to the basement of the house of 120 square meters, which is currently used as a games area, with a billiard, area with several sofas, gym, bathroom with shower and wine cellar. From the basement we have direct access to the swimming pool. The house has air conditioning, all rooms have fitted wardrobes. On the main floor we have a garage for two cars and it is possible to park another car at the entrance of the garage. It is a great property, decorated with a lot of care and attention to detail.