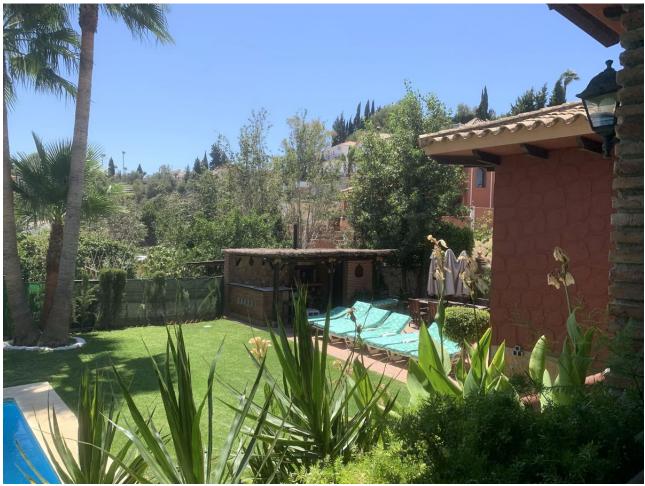

Fantastic detached house situated in Mijas Costa, with private garden and swimming pool, in a residential area where we can enjoy a great tranquility. The property consists of an entrance courtyard from which we access to the house, upon entering we find the hall, large size from which we access the living room with fireplace, fully fitted kitchen with dining area and fireplace / barbecue. From the kitchen and the living room we can access to a large porch with a large summer dining area and hammock area with views to the garden and the swimming pool. In the pool area there is a covered barbecue with a bar. On the main floor, apart from the living room and the kitchen, we have 3 bedrooms and two complete bathrooms. On the first floor is the master bedroom, large in size with an en suite bathroom with shower and bathtub, on this floor we also have an office, the whole floor has underfloor heating. From the main floor, by stairs, we go down to the basement of the house of 120 square meters, which is currently used as a games area, with a billiard, area with several sofas, gym, bathroom with shower and wine cellar. From the basement we have direct access to the swimming pool. The house has air conditioning, all rooms have fitted wardrobes. On the main floor we have a garage for two cars and it is possible to park another car at the entrance of the garage. It is a great property, decorated with a lot of care and attention to detail.