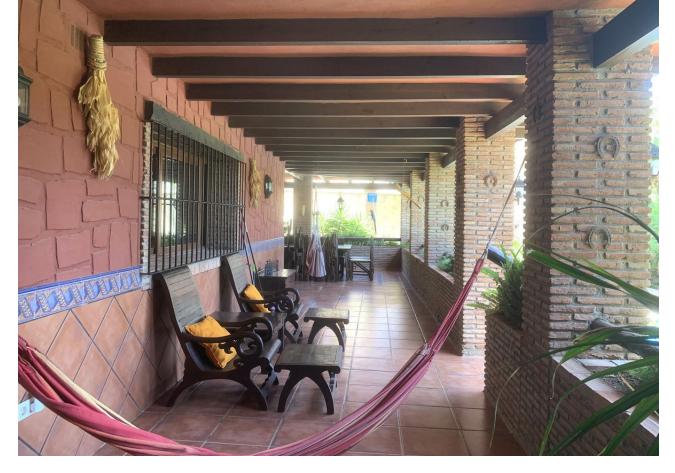

Fantastic detached house situated in Mijas Costa, with private garden and swimming pool, in a residential area where we can enjoy a great tranquility. The property consists of an entrance courtyard from which we access to the house, upon entering we find the hall, large size from which we access the living room with fireplace, fully fitted kitchen with dining area and fireplace / barbecue. From the kitchen and the living room we can access to a large porch with a large summer dining area and hammock area with views to the garden and the swimming pool. In the pool area there is a covered barbecue with a bar. On the main floor, apart from the living room and the kitchen, we have 3 bedrooms and two complete bathrooms. On the first floor is the master bedroom, large in size with an en suite bathroom with shower and bathtub, on this floor we also have an office, the whole floor has underfloor heating. From the main floor, by stairs, we go down to the basement of the house of 120 square meters, which is currently used as a games area, with a billiard, area with several sofas, gym, bathroom with shower and wine cellar. From the basement we have direct access to the swimming pool. The house has air conditioning, all rooms have fitted wardrobes. On the main floor we have a garage for two cars and it is possible to park another car at the entrance of the garage. It is a great property, decorated with a lot of care and attention to detail.