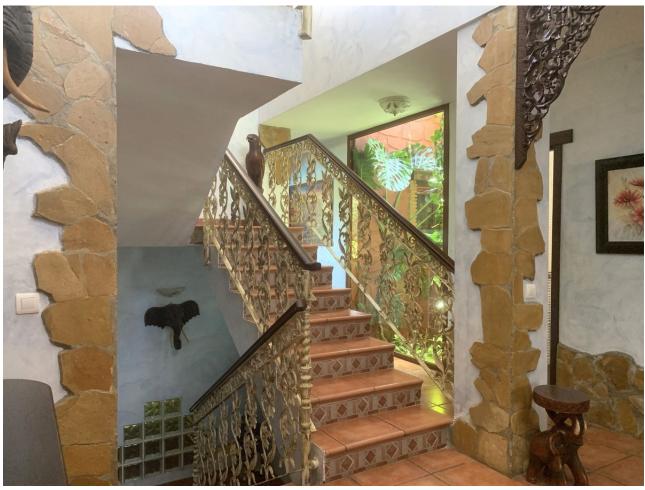

Fantastic detached house situated in Mijas Costa, with private garden and swimming pool, in a residential area where we can enjoy a great tranquility. The property consists of an entrance courtyard from which we access to the house, upon entering we find the hall, large size from which we access the living room with fireplace, fully fitted kitchen with dining area and fireplace / barbecue. From the kitchen and the living room we can access to a large porch with a large summer dining area and hammock area with views to the garden and the swimming pool. In the pool area there is a covered barbecue with a bar. On the main floor, apart from the living room and the kitchen, we have 3 bedrooms and two complete bathrooms. On the first floor is the master bedroom, large in size with an en suite bathroom with shower and bathtub, on this floor we also have an office, the whole floor has underfloor heating. From the main floor, by stairs, we go down to the basement of the house of 120 square meters, which is currently used as a games area, with a billiard, area with several sofas, gym, bathroom with shower and wine cellar. From the basement we have direct access to the swimming pool. The house has air conditioning, all rooms have fitted wardrobes. On the main floor we have a garage for two cars and it is possible to park another car at the entrance of the garage. It is a great property, decorated with a lot of care and attention to detail.