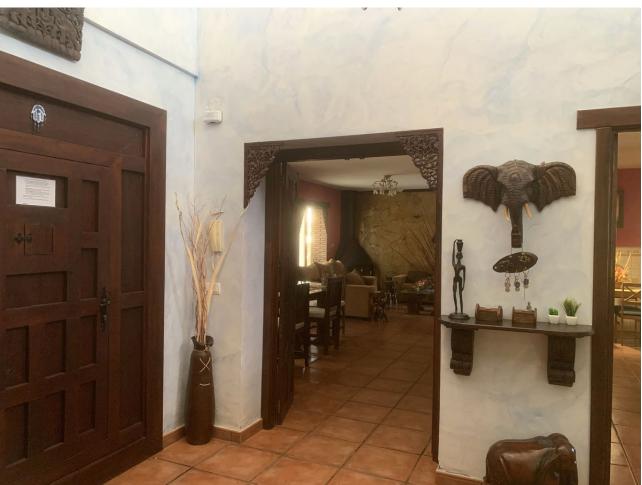

Fantastic detached house situated in Mijas Costa, with private garden and swimming pool, in a residential area where we can enjoy a great tranquility. The property consists of an entrance courtyard from which we access to the house, upon entering we find the hall, large size from which we access the living room with fireplace, fully fitted kitchen with dining area and fireplace / barbecue. From the kitchen and the living room we can access to a large porch with a large summer dining area and hammock area with views to the garden and the swimming pool. In the pool area there is a covered barbecue with a bar. On the main floor, apart from the living room and the kitchen, we have 3 bedrooms and two complete bathrooms. On the first floor is the master bedroom, large in size with an en suite bathroom with shower and bathtub, on this floor we also have an office, the whole floor has underfloor heating. From the main floor, by stairs, we go down to the basement of the house of 120 square meters, which is currently used as a games area, with a billiard, area with several sofas, gym, bathroom with shower and wine cellar. From the basement we have direct access to the swimming pool. The house has air conditioning, all rooms have fitted wardrobes. On the main floor we have a garage for two cars and it is possible to park another car at the entrance of the garage. It is a great property, decorated with a lot of care and attention to detail.