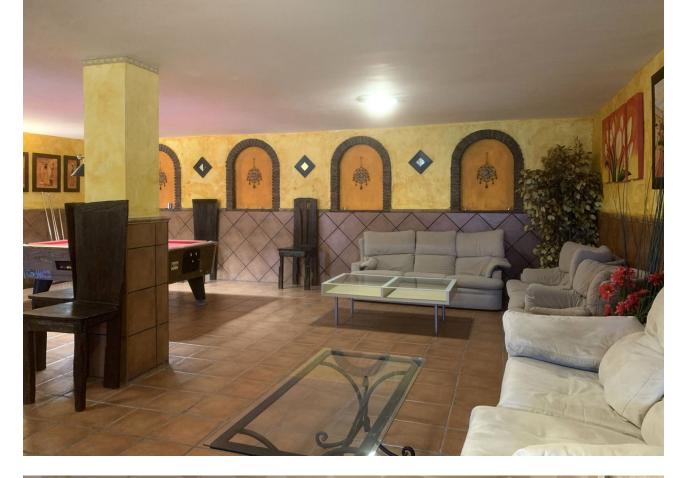

Fantastic detached house situated in Mijas Costa, with private garden and swimming pool, in a residential area where we can enjoy a great tranquility. The property consists of an entrance courtyard from which we access to the house, upon entering we find the hall, large size from which we access the living room with fireplace, fully fitted kitchen with dining area and fireplace / barbecue. From the kitchen and the living room we can access to a large porch with a large summer dining area and hammock area with views to the garden and the swimming pool. In the pool area there is a covered barbecue with a bar. On the main floor, apart from the living room and the kitchen, we have 3 bedrooms and two complete bathrooms. On the first floor is the master bedroom, large in size with an en suite bathroom with shower and bathtub, on this floor we also have an office, the whole floor has underfloor heating. From the main floor, by stairs, we go down to the basement of the house of 120 square meters, which is currently used as a games area, with a billiard, area with several sofas, gym, bathroom with shower and wine cellar. From the basement we have direct access to the swimming pool. The house has air conditioning, all rooms have fitted wardrobes. On the main floor we have a garage for two cars and it is possible to park another car at the entrance of the garage. It is a great property, decorated with a lot of care and attention to detail.