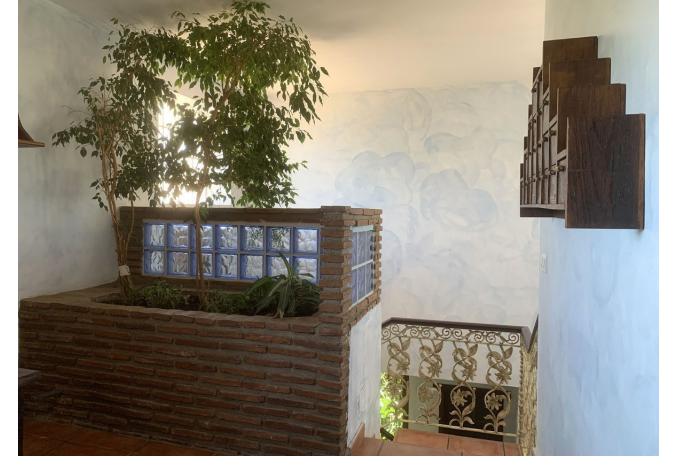

Fantastic detached house situated in Mijas Costa, with private garden and swimming pool, in a residential area where we can enjoy a great tranquility. The property consists of an entrance courtyard from which we access to the house, upon entering we find the hall, large size from which we access the living room with fireplace, fully fitted kitchen with dining area and fireplace / barbecue. From the kitchen and the living room we can access to a large porch with a large summer dining area and hammock area with views to the garden and the swimming pool. In the pool area there is a covered barbecue with a bar. On the main floor, apart from the living room and the kitchen, we have 3 bedrooms and two complete bathrooms. On the first floor is the master bedroom, large in size with an en suite bathroom with shower and bathtub, on this floor we also have an office, the whole floor has underfloor heating. From the main floor, by stairs, we go down to the basement of the house of 120 square meters, which is currently used as a games area, with a billiard, area with several sofas, gym, bathroom with shower and wine cellar. From the basement we have direct access to the swimming pool. The house has air conditioning, all rooms have fitted wardrobes. On the main floor we have a garage for two cars and it is possible to park another car at the entrance of the garage. It is a great property, decorated with a lot of care and attention to detail.