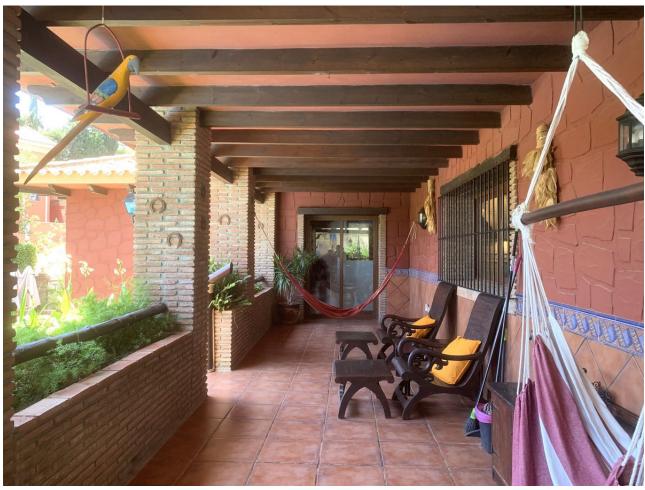

Fantastic detached house situated in Mijas Costa, with private garden and swimming pool, in a residential area where we can enjoy a great tranquility. The property consists of an entrance courtyard from which we access to the house, upon entering we find the hall, large size from which we access the living room with fireplace, fully fitted kitchen with dining area and fireplace / barbecue. From the kitchen and the living room we can access to a large porch with a large summer dining area and hammock area with views to the garden and the swimming pool. In the pool area there is a covered barbecue with a bar. On the main floor, apart from the living room and the kitchen, we have 3 bedrooms and two complete bathrooms. On the first floor is the master bedroom, large in size with an en suite bathroom with shower and bathtub, on this floor we also have an office, the whole floor has underfloor heating. From the main floor, by stairs, we go down to the basement of the house of 120 square meters, which is currently used as a games area, with a billiard, area with several sofas, gym, bathroom with shower and wine cellar. From the basement we have direct access to the swimming pool. The house has air conditioning, all rooms have fitted wardrobes. On the main floor we have a garage for two cars and it is possible to park another car at the entrance of the garage. It is a great property, decorated with a lot of care and attention to detail.