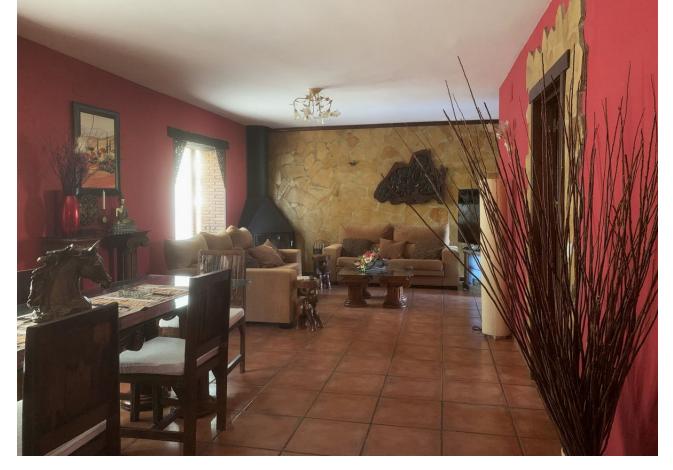

Fantastic detached house situated in Mijas Costa, with private garden and swimming pool, in a residential area where we can enjoy a great tranquility. The property consists of an entrance courtyard from which we access to the house, upon entering we find the hall, large size from which we access the living room with fireplace, fully fitted kitchen with dining area and fireplace / barbecue. From the kitchen and the living room we can access to a large porch with a large summer dining area and hammock area with views to the garden and the swimming pool. In the pool area there is a covered barbecue with a bar. On the main floor, apart from the living room and the kitchen, we have 3 bedrooms and two complete bathrooms. On the first floor is the master bedroom, large in size with an en suite bathroom with shower and bathtub, on this floor we also have an office, the whole floor has underfloor heating. From the main floor, by stairs, we go down to the basement of the house of 120 square meters, which is currently used as a games area, with a billiard, area with several sofas, gym, bathroom with shower and wine cellar. From the basement we have direct access to the swimming pool. The house has air conditioning, all rooms have fitted wardrobes. On the main floor we have a garage for two cars and it is possible to park another car at the entrance of the garage. It is a great property, decorated with a lot of care and attention to detail.