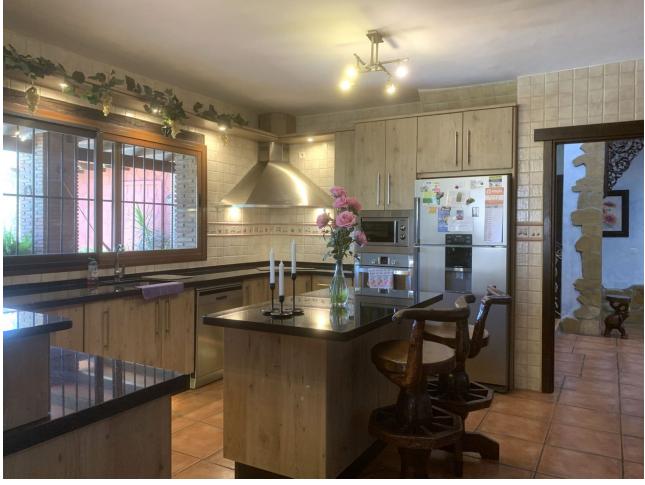

Fantastic detached house situated in Mijas Costa, with private garden and swimming pool, in a residential area where we can enjoy a great tranquility. The property consists of an entrance courtyard from which we access to the house, upon entering we find the hall, large size from which we access the living room with fireplace, fully fitted kitchen with dining area and fireplace / barbecue. From the kitchen and the living room we can access to a large porch with a large summer dining area and hammock area with views to the garden and the swimming pool. In the pool area there is a covered barbecue with a bar. On the main floor, apart from the living room and the kitchen, we have 3 bedrooms and two complete bathrooms. On the first floor is the master bedroom, large in size with an en suite bathroom with shower and bathtub, on this floor we also have an office, the whole floor has underfloor heating. From the main floor, by stairs, we go down to the basement of the house of 120 square meters, which is currently used as a games area, with a billiard, area with several sofas, gym, bathroom with shower and wine cellar. From the basement we have direct access to the swimming pool. The house has air conditioning, all rooms have fitted wardrobes. On the main floor we have a garage for two cars and it is possible to park another car at the entrance of the garage. It is a great property, decorated with a lot of care and attention to detail.