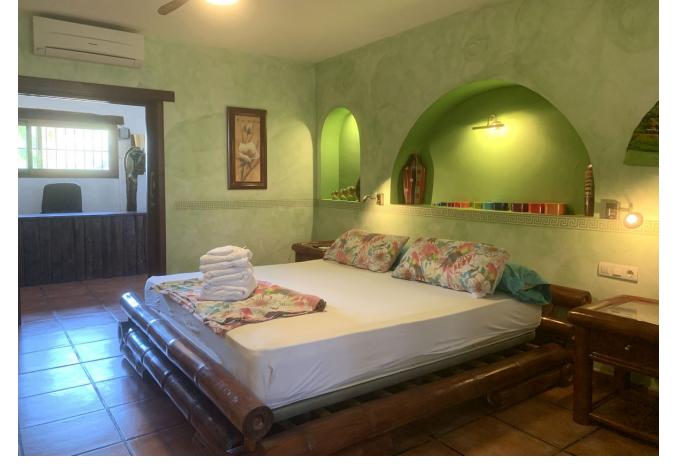

Fantastic detached house situated in Mijas Costa, with private garden and swimming pool, in a residential area where we can enjoy a great tranquility. The property consists of an entrance courtyard from which we access to the house, upon entering we find the hall, large size from which we access the living room with fireplace, fully fitted kitchen with dining area and fireplace / barbecue. From the kitchen and the living room we can access to a large porch with a large summer dining area and hammock area with views to the garden and the swimming pool. In the pool area there is a covered barbecue with a bar. On the main floor, apart from the living room and the kitchen, we have 3 bedrooms and two complete bathrooms. On the first floor is the master bedroom, large in size with an en suite bathroom with shower and bathtub, on this floor we also have an office, the whole floor has underfloor heating. From the main floor, by stairs, we go down to the basement of the house of 120 square meters, which is currently used as a games area, with a billiard, area with several sofas, gym, bathroom with shower and wine cellar. From the basement we have direct access to the swimming pool. The house has air conditioning, all rooms have fitted wardrobes. On the main floor we have a garage for two cars and it is possible to park another car at the entrance of the garage. It is a great property, decorated with a lot of care and attention to detail.