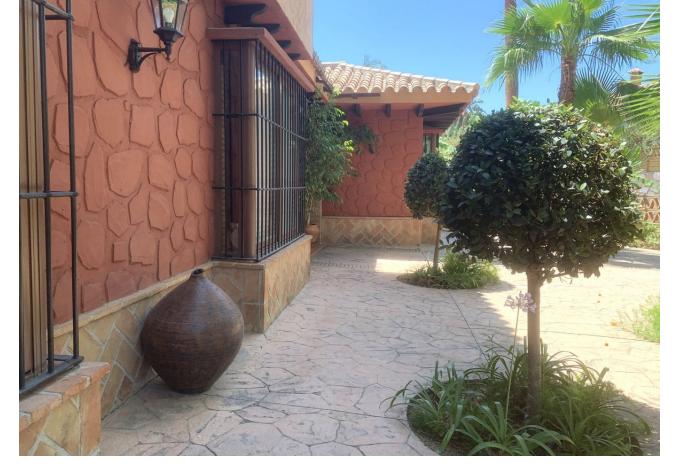

Fantastic detached house situated in Mijas Costa, with private garden and swimming pool, in a residential area where we can enjoy a great tranquility. The property consists of an entrance courtyard from which we access to the house, upon entering we find the hall, large size from which we access the living room with fireplace, fully fitted kitchen with dining area and fireplace / barbecue. From the kitchen and the living room we can access to a large porch with a large summer dining area and hammock area with views to the garden and the swimming pool. In the pool area there is a covered barbecue with a bar. On the main floor, apart from the living room and the kitchen, we have 3 bedrooms and two complete bathrooms. On the first floor is the master bedroom, large in size with an en suite bathroom with shower and bathtub, on this floor we also have an office, the whole floor has underfloor heating. From the main floor, by stairs, we go down to the basement of the house of 120 square meters, which is currently used as a games area, with a billiard, area with several sofas, gym, bathroom with shower and wine cellar. From the basement we have direct access to the swimming pool. The house has air conditioning, all rooms have fitted wardrobes. On the main floor we have a garage for two cars and it is possible to park another car at the entrance of the garage. It is a great property, decorated with a lot of care and attention to detail.