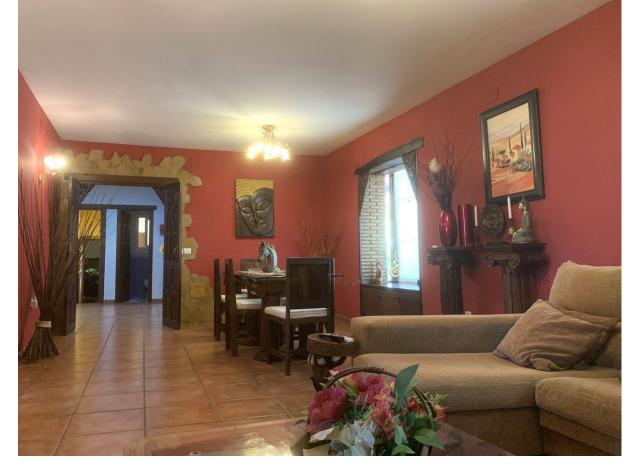

Fantastic detached house situated in Mijas Costa, with private garden and swimming pool, in a residential area where we can enjoy a great tranquility. The property consists of an entrance courtyard from which we access to the house, upon entering we find the hall, large size from which we access the living room with fireplace, fully fitted kitchen with dining area and fireplace / barbecue. From the kitchen and the living room we can access to a large porch with a large summer dining area and hammock area with views to the garden and the swimming pool. In the pool area there is a covered barbecue with a bar. On the main floor, apart from the living room and the kitchen, we have 3 bedrooms and two complete bathrooms. On the first floor is the master bedroom, large in size with an en suite bathroom with shower and bathtub, on this floor we also have an office, the whole floor has underfloor heating. From the main floor, by stairs, we go down to the basement of the house of 120 square meters, which is currently used as a games area, with a billiard, area with several sofas, gym, bathroom with shower and wine cellar. From the basement we have direct access to the swimming pool. The house has air conditioning, all rooms have fitted wardrobes. On the main floor we have a garage for two cars and it is possible to park another car at the entrance of the garage. It is a great property, decorated with a lot of care and attention to detail.