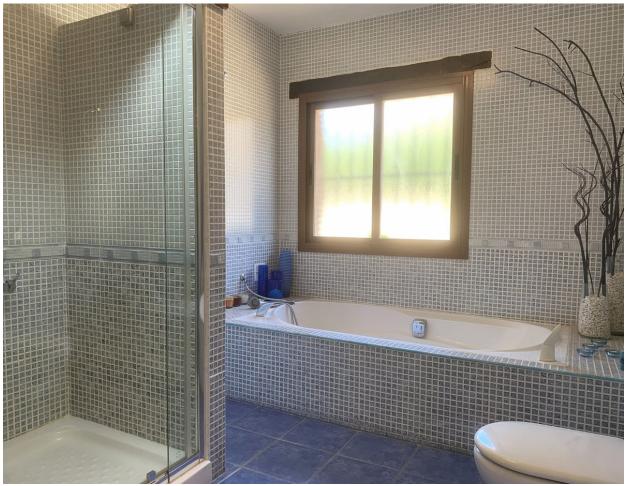

Fantastic detached house situated in Mijas Costa, with private garden and swimming pool, in a residential area where we can enjoy a great tranquility. The property consists of an entrance courtyard from which we access to the house, upon entering we find the hall, large size from which we access the living room with fireplace, fully fitted kitchen with dining area and fireplace / barbecue. From the kitchen and the living room we can access to a large porch with a large summer dining area and hammock area with views to the garden and the swimming pool. In the pool area there is a covered barbecue with a bar. On the main floor, apart from the living room and the kitchen, we have 3 bedrooms and two complete bathrooms. On the first floor is the master bedroom, large in size with an en suite bathroom with shower and bathtub, on this floor we also have an office, the whole floor has underfloor heating. From the main floor, by stairs, we go down to the basement of the house of 120 square meters, which is currently used as a games area, with a billiard, area with several sofas, gym, bathroom with shower and wine cellar. From the basement we have direct access to the swimming pool. The house has air conditioning, all rooms have fitted wardrobes. On the main floor we have a garage for two cars and it is possible to park another car at the entrance of the garage. It is a great property, decorated with a lot of care and attention to detail.