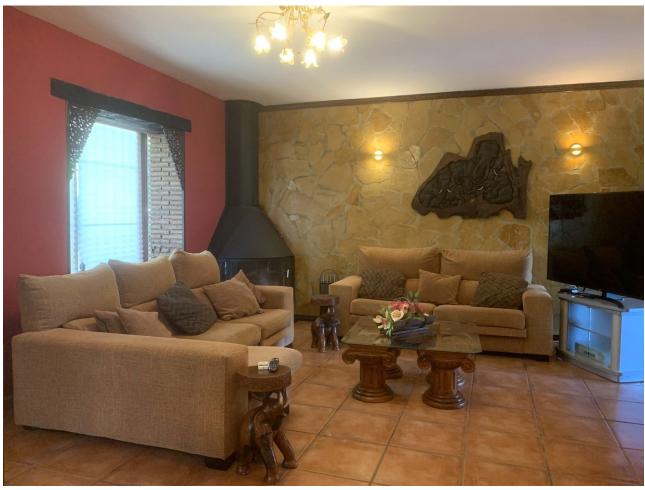

Fantastic detached house situated in Mijas Costa, with private garden and swimming pool, in a residential area where we can enjoy a great tranquility. The property consists of an entrance courtyard from which we access to the house, upon entering we find the hall, large size from which we access the living room with fireplace, fully fitted kitchen with dining area and fireplace / barbecue. From the kitchen and the living room we can access to a large porch with a large summer dining area and hammock area with views to the garden and the swimming pool. In the pool area there is a covered barbecue with a bar. On the main floor, apart from the living room and the kitchen, we have 3 bedrooms and two complete bathrooms. On the first floor is the master bedroom, large in size with an en suite bathroom with shower and bathtub, on this floor we also have an office, the whole floor has underfloor heating. From the main floor, by stairs, we go down to the basement of the house of 120 square meters, which is currently used as a games area, with a billiard, area with several sofas, gym, bathroom with shower and wine cellar. From the basement we have direct access to the swimming pool. The house has air conditioning, all rooms have fitted wardrobes. On the main floor we have a garage for two cars and it is possible to park another car at the entrance of the garage. It is a great property, decorated with a lot of care and attention to detail.