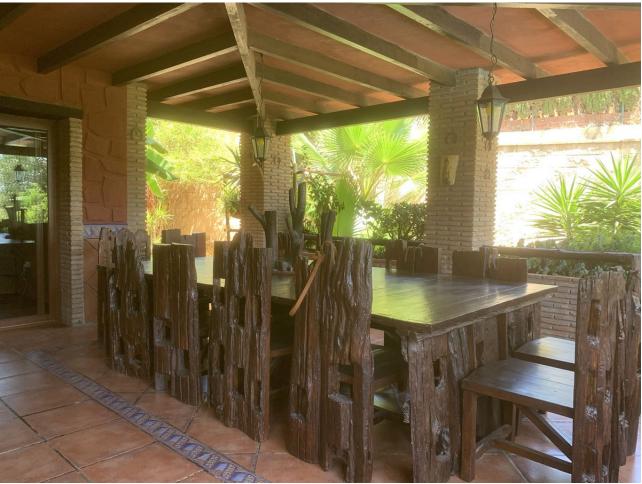

Fantastic detached house situated in Mijas Costa, with private garden and swimming pool, in a residential area where we can enjoy a great tranquility. The property consists of an entrance courtyard from which we access to the house, upon entering we find the hall, large size from which we access the living room with fireplace, fully fitted kitchen with dining area and fireplace / barbecue. From the kitchen and the living room we can access to a large porch with a large summer dining area and hammock area with views to the garden and the swimming pool. In the pool area there is a covered barbecue with a bar. On the main floor, apart from the living room and the kitchen, we have 3 bedrooms and two complete bathrooms. On the first floor is the master bedroom, large in size with an en suite bathroom with shower and bathtub, on this floor we also have an office, the whole floor has underfloor heating. From the main floor, by stairs, we go down to the basement of the house of 120 square meters, which is currently used as a games area, with a billiard, area with several sofas, gym, bathroom with shower and wine cellar. From the basement we have direct access to the swimming pool. The house has air conditioning, all rooms have fitted wardrobes. On the main floor we have a garage for two cars and it is possible to park another car at the entrance of the garage. It is a great property, decorated with a lot of care and attention to detail.