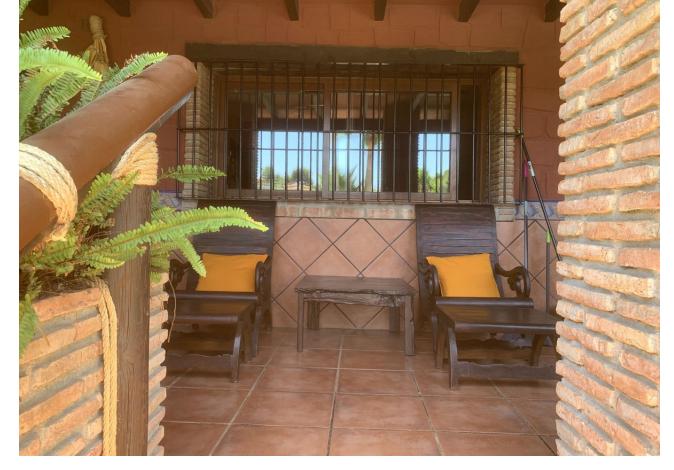

Fantastic detached house situated in Mijas Costa, with private garden and swimming pool, in a residential area where we can enjoy a great tranquility. The property consists of an entrance courtyard from which we access to the house, upon entering we find the hall, large size from which we access the living room with fireplace, fully fitted kitchen with dining area and fireplace / barbecue. From the kitchen and the living room we can access to a large porch with a large summer dining area and hammock area with views to the garden and the swimming pool. In the pool area there is a covered barbecue with a bar. On the main floor, apart from the living room and the kitchen, we have 3 bedrooms and two complete bathrooms. On the first floor is the master bedroom, large in size with an en suite bathroom with shower and bathtub, on this floor we also have an office, the whole floor has underfloor heating. From the main floor, by stairs, we go down to the basement of the house of 120 square meters, which is currently used as a games area, with a billiard, area with several sofas, gym, bathroom with shower and wine cellar. From the basement we have direct access to the swimming pool. The house has air conditioning, all rooms have fitted wardrobes. On the main floor we have a garage for two cars and it is possible to park another car at the entrance of the garage. It is a great property, decorated with a lot of care and attention to detail.