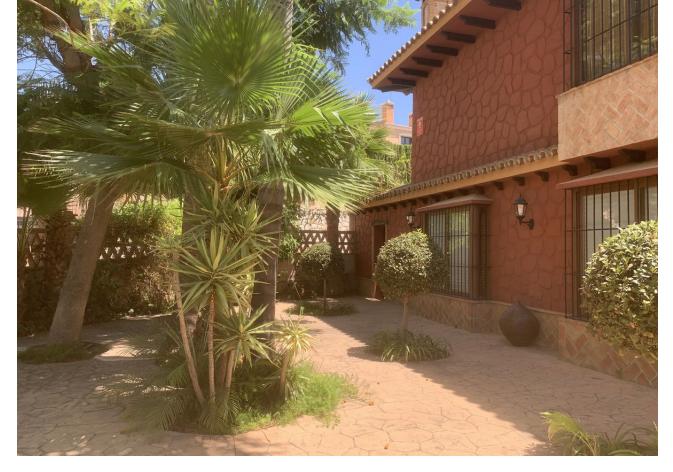

Fantastic detached house situated in Mijas Costa, with private garden and swimming pool, in a residential area where we can enjoy a great tranquility. The property consists of an entrance courtyard from which we access to the house, upon entering we find the hall, large size from which we access the living room with fireplace, fully fitted kitchen with dining area and fireplace / barbecue. From the kitchen and the living room we can access to a large porch with a large summer dining area and hammock area with views to the garden and the swimming pool. In the pool area there is a covered barbecue with a bar. On the main floor, apart from the living room and the kitchen, we have 3 bedrooms and two complete bathrooms. On the first floor is the master bedroom, large in size with an en suite bathroom with shower and bathtub, on this floor we also have an office, the whole floor has underfloor heating. From the main floor, by stairs, we go down to the basement of the house of 120 square meters, which is currently used as a games area, with a billiard, area with several sofas, gym, bathroom with shower and wine cellar. From the basement we have direct access to the swimming pool. The house has air conditioning, all rooms have fitted wardrobes. On the main floor we have a garage for two cars and it is possible to park another car at the entrance of the garage. It is a great property, decorated with a lot of care and attention to detail.