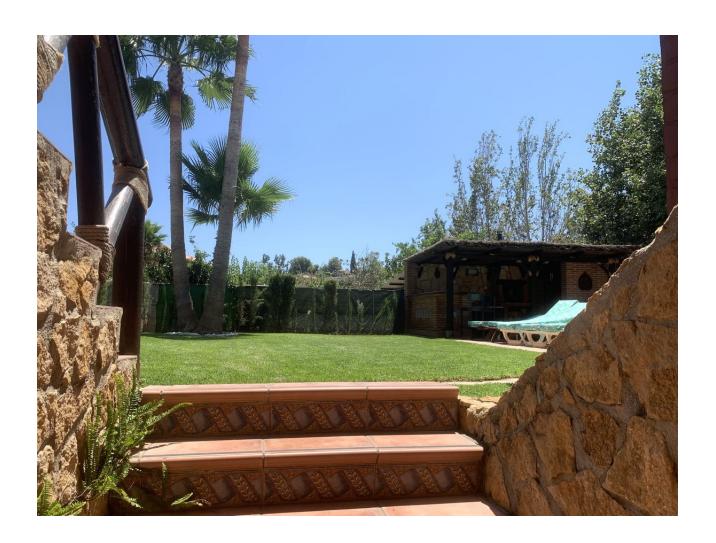

Fantastic detached house situated in Mijas Costa, with private garden and swimming pool, in a residential area where we can enjoy a great tranquility. The property consists of an entrance courtyard from which we access to the house, upon entering we find the hall, large size from which we access the living room with fireplace, fully fitted kitchen with dining area and fireplace / barbecue. From the kitchen and the living room we can access to a large porch with a large summer dining area and hammock area with views to the garden and the swimming pool. In the pool area there is a covered barbecue with a bar. On the main floor, apart from the living room and the kitchen, we have 3 bedrooms and two complete bathrooms. On the first floor is the master bedroom, large in size with an en suite bathroom with shower and bathtub, on this floor we also have an office, the whole floor has underfloor heating. From the main floor, by stairs, we go down to the basement of the house of 120 square meters, which is currently used as a games area, with a billiard, area with several sofas, gym, bathroom with shower and wine cellar. From the basement we have direct access to the swimming pool. The house has air conditioning, all rooms have fitted wardrobes. On the main floor we have a garage for two cars and it is possible to park another car at the entrance of the garage. It is a great property, decorated with a lot of care and attention to detail.