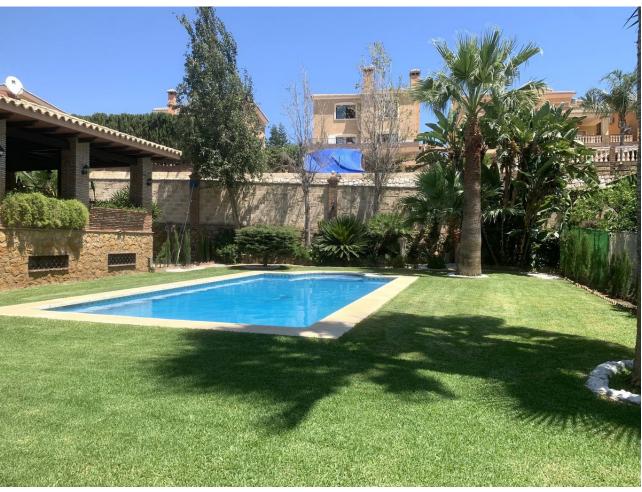

Fantastic detached house situated in Mijas Costa, with private garden and swimming pool, in a residential area where we can enjoy a great tranquility. The property consists of an entrance courtyard from which we access to the house, upon entering we find the hall, large size from which we access the living room with fireplace, fully fitted kitchen with dining area and fireplace / barbecue. From the kitchen and the living room we can access to a large porch with a large summer dining area and hammock area with views to the garden and the swimming pool. In the pool area there is a covered barbecue with a bar. On the main floor, apart from the living room and the kitchen, we have 3 bedrooms and two complete bathrooms. On the first floor is the master bedroom, large in size with an en suite bathroom with shower and bathtub, on this floor we also have an office, the whole floor has underfloor heating. From the main floor, by stairs, we go down to the basement of the house of 120 square meters, which is currently used as a games area, with a billiard, area with several sofas, gym, bathroom with shower and wine cellar. From the basement we have direct access to the swimming pool. The house has air conditioning, all rooms have fitted wardrobes. On the main floor we have a garage for two cars and it is possible to park another car at the entrance of the garage. It is a great property, decorated with a lot of care and attention to detail.