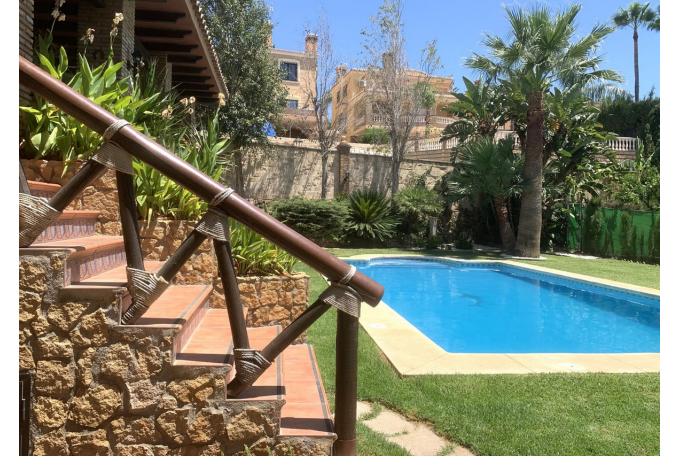

Fantastic detached house situated in Mijas Costa, with private garden and swimming pool, in a residential area where we can enjoy a great tranquility. The property consists of an entrance courtyard from which we access to the house, upon entering we find the hall, large size from which we access the living room with fireplace, fully fitted kitchen with dining area and fireplace / barbecue. From the kitchen and the living room we can access to a large porch with a large summer dining area and hammock area with views to the garden and the swimming pool. In the pool area there is a covered barbecue with a bar. On the main floor, apart from the living room and the kitchen, we have 3 bedrooms and two complete bathrooms. On the first floor is the master bedroom, large in size with an en suite bathroom with shower and bathtub, on this floor we also have an office, the whole floor has underfloor heating. From the main floor, by stairs, we go down to the basement of the house of 120 square meters, which is currently used as a games area, with a billiard, area with several sofas, gym, bathroom with shower and wine cellar. From the basement we have direct access to the swimming pool. The house has air conditioning, all rooms have fitted wardrobes. On the main floor we have a garage for two cars and it is possible to park another car at the entrance of the garage. It is a great property, decorated with a lot of care and attention to detail.