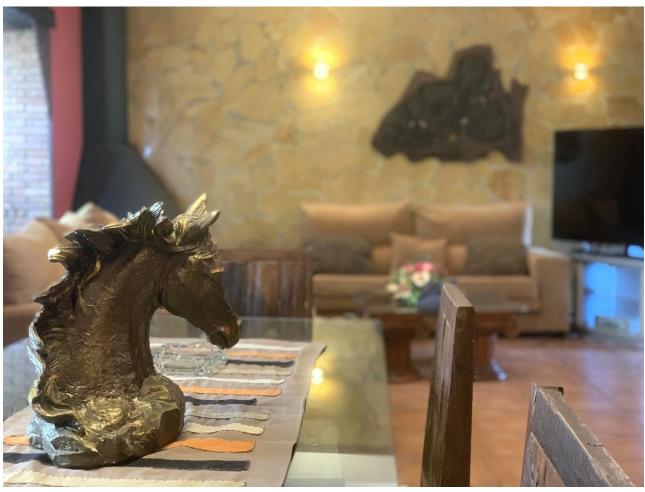

Fantastic detached house situated in Mijas Costa, with private garden and swimming pool, in a residential area where we can enjoy a great tranquility. The property consists of an entrance courtyard from which we access to the house, upon entering we find the hall, large size from which we access the living room with fireplace, fully fitted kitchen with dining area and fireplace / barbecue. From the kitchen and the living room we can access to a large porch with a large summer dining area and hammock area with views to the garden and the swimming pool. In the pool area there is a covered barbecue with a bar. On the main floor, apart from the living room and the kitchen, we have 3 bedrooms and two complete bathrooms. On the first floor is the master bedroom, large in size with an en suite bathroom with shower and bathtub, on this floor we also have an office, the whole floor has underfloor heating. From the main floor, by stairs, we go down to the basement of the house of 120 square meters, which is currently used as a games area, with a billiard, area with several sofas, gym, bathroom with shower and wine cellar. From the basement we have direct access to the swimming pool. The house has air conditioning, all rooms have fitted wardrobes. On the main floor we have a garage for two cars and it is possible to park another car at the entrance of the garage. It is a great property, decorated with a lot of care and attention to detail.