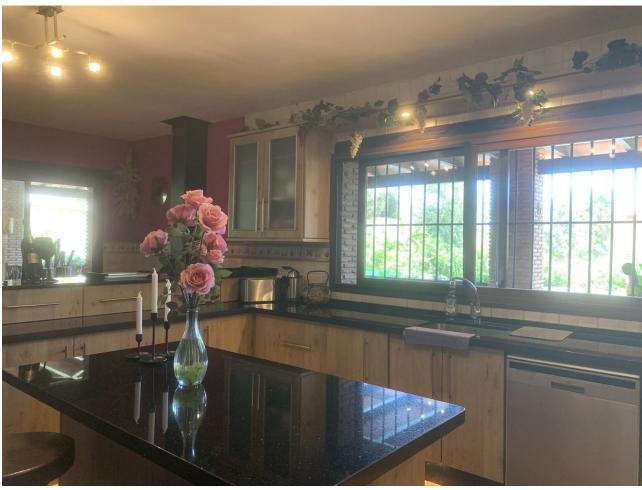

Fantastic detached house situated in Mijas Costa, with private garden and swimming pool, in a residential area where we can enjoy a great tranquility. The property consists of an entrance courtyard from which we access to the house, upon entering we find the hall, large size from which we access the living room with fireplace, fully fitted kitchen with dining area and fireplace / barbecue. From the kitchen and the living room we can access to a large porch with a large summer dining area and hammock area with views to the garden and the swimming pool. In the pool area there is a covered barbecue with a bar. On the main floor, apart from the living room and the kitchen, we have 3 bedrooms and two complete bathrooms. On the first floor is the master bedroom, large in size with an en suite bathroom with shower and bathtub, on this floor we also have an office, the whole floor has underfloor heating. From the main floor, by stairs, we go down to the basement of the house of 120 square meters, which is currently used as a games area, with a billiard, area with several sofas, gym, bathroom with shower and wine cellar. From the basement we have direct access to the swimming pool. The house has air conditioning, all rooms have fitted wardrobes. On the main floor we have a garage for two cars and it is possible to park another car at the entrance of the garage. It is a great property, decorated with a lot of care and attention to detail.