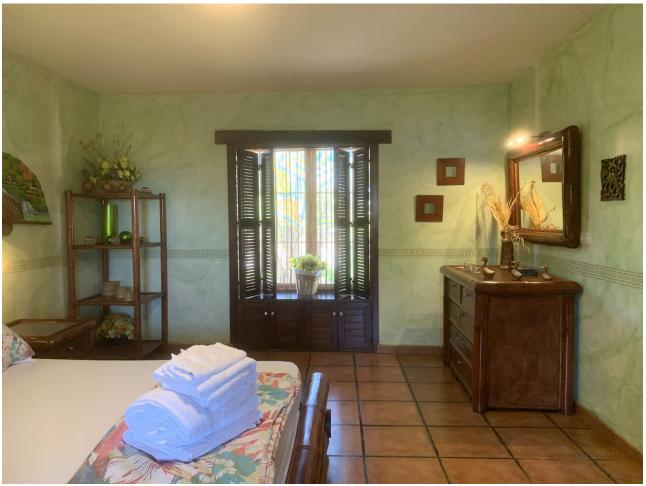

Fantastic detached house situated in Mijas Costa, with private garden and swimming pool, in a residential area where we can enjoy a great tranquility. The property consists of an entrance courtyard from which we access to the house, upon entering we find the hall, large size from which we access the living room with fireplace, fully fitted kitchen with dining area and fireplace / barbecue. From the kitchen and the living room we can access to a large porch with a large summer dining area and hammock area with views to the garden and the swimming pool. In the pool area there is a covered barbecue with a bar. On the main floor, apart from the living room and the kitchen, we have 3 bedrooms and two complete bathrooms. On the first floor is the master bedroom, large in size with an en suite bathroom with shower and bathtub, on this floor we also have an office, the whole floor has underfloor heating. From the main floor, by stairs, we go down to the basement of the house of 120 square meters, which is currently used as a games area, with a billiard, area with several sofas, gym, bathroom with shower and wine cellar. From the basement we have direct access to the swimming pool. The house has air conditioning, all rooms have fitted wardrobes. On the main floor we have a garage for two cars and it is possible to park another car at the entrance of the garage. It is a great property, decorated with a lot of care and attention to detail.