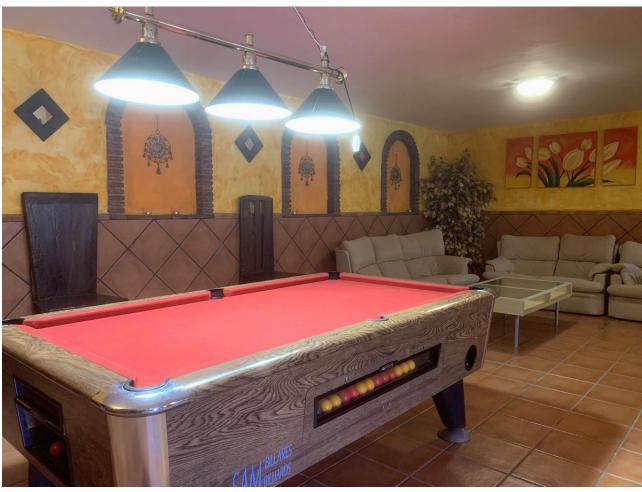

Fantastic detached house situated in Mijas Costa, with private garden and swimming pool, in a residential area where we can enjoy a great tranquility. The property consists of an entrance courtyard from which we access to the house, upon entering we find the hall, large size from which we access the living room with fireplace, fully fitted kitchen with dining area and fireplace / barbecue. From the kitchen and the living room we can access to a large porch with a large summer dining area and hammock area with views to the garden and the swimming pool. In the pool area there is a covered barbecue with a bar. On the main floor, apart from the living room and the kitchen, we have 3 bedrooms and two complete bathrooms. On the first floor is the master bedroom, large in size with an en suite bathroom with shower and bathtub, on this floor we also have an office, the whole floor has underfloor heating. From the main floor, by stairs, we go down to the basement of the house of 120 square meters, which is currently used as a games area, with a billiard, area with several sofas, gym, bathroom with shower and wine cellar. From the basement we have direct access to the swimming pool. The house has air conditioning, all rooms have fitted wardrobes. On the main floor we have a garage for two cars and it is possible to park another car at the entrance of the garage. It is a great property, decorated with a lot of care and attention to detail.