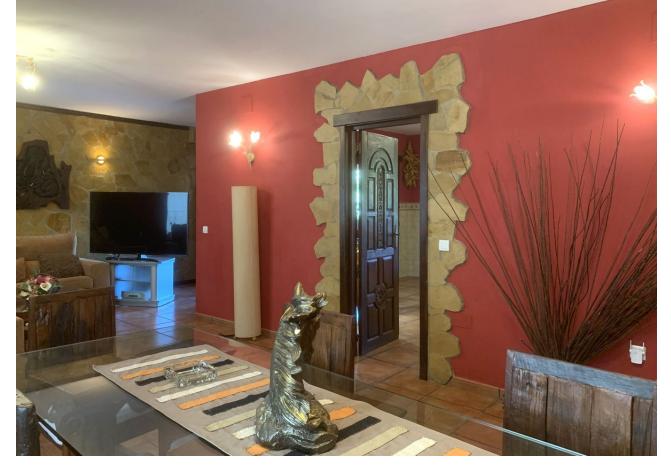

Fantastic detached house situated in Mijas Costa, with private garden and swimming pool, in a residential area where we can enjoy a great tranquility. The property consists of an entrance courtyard from which we access to the house, upon entering we find the hall, large size from which we access the living room with fireplace, fully fitted kitchen with dining area and fireplace / barbecue. From the kitchen and the living room we can access to a large porch with a large summer dining area and hammock area with views to the garden and the swimming pool. In the pool area there is a covered barbecue with a bar. On the main floor, apart from the living room and the kitchen, we have 3 bedrooms and two complete bathrooms. On the first floor is the master bedroom, large in size with an en suite bathroom with shower and bathtub, on this floor we also have an office, the whole floor has underfloor heating. From the main floor, by stairs, we go down to the basement of the house of 120 square meters, which is currently used as a games area, with a billiard, area with several sofas, gym, bathroom with shower and wine cellar. From the basement we have direct access to the swimming pool. The house has air conditioning, all rooms have fitted wardrobes. On the main floor we have a garage for two cars and it is possible to park another car at the entrance of the garage. It is a great property, decorated with a lot of care and attention to detail.