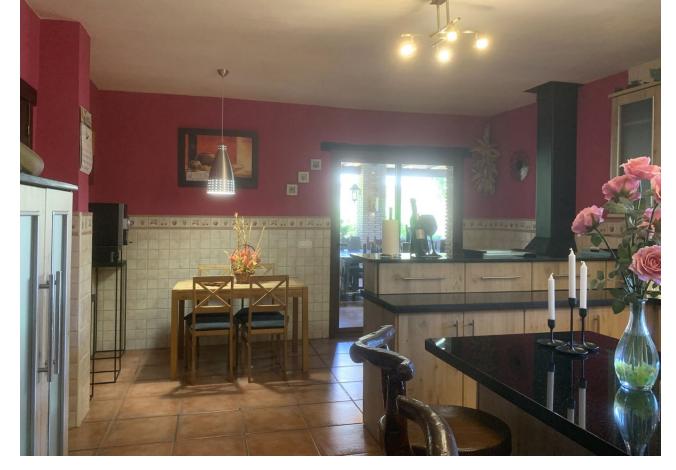

Fantastic detached house situated in Mijas Costa, with private garden and swimming pool, in a residential area where we can enjoy a great tranquility. The property consists of an entrance courtyard from which we access to the house, upon entering we find the hall, large size from which we access the living room with fireplace, fully fitted kitchen with dining area and fireplace / barbecue. From the kitchen and the living room we can access to a large porch with a large summer dining area and hammock area with views to the garden and the swimming pool. In the pool area there is a covered barbecue with a bar. On the main floor, apart from the living room and the kitchen, we have 3 bedrooms and two complete bathrooms. On the first floor is the master bedroom, large in size with an en suite bathroom with shower and bathtub, on this floor we also have an office, the whole floor has underfloor heating. From the main floor, by stairs, we go down to the basement of the house of 120 square meters, which is currently used as a games area, with a billiard, area with several sofas, gym, bathroom with shower and wine cellar. From the basement we have direct access to the swimming pool. The house has air conditioning, all rooms have fitted wardrobes. On the main floor we have a garage for two cars and it is possible to park another car at the entrance of the garage. It is a great property, decorated with a lot of care and attention to detail.