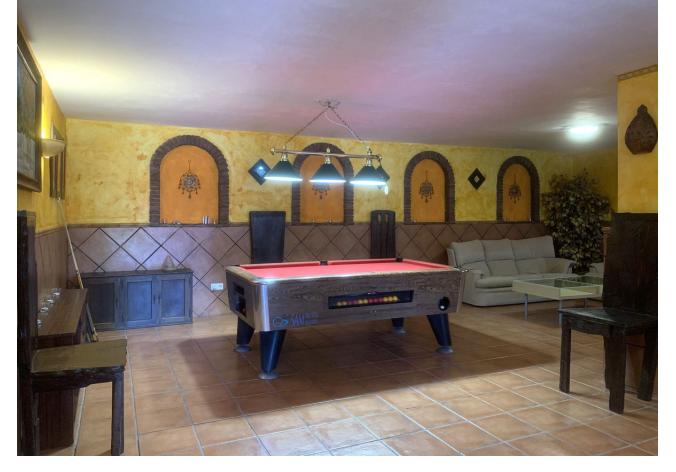

Fantastic detached house situated in Mijas Costa, with private garden and swimming pool, in a residential area where we can enjoy a great tranquility. The property consists of an entrance courtyard from which we access to the house, upon entering we find the hall, large size from which we access the living room with fireplace, fully fitted kitchen with dining area and fireplace / barbecue. From the kitchen and the living room we can access to a large porch with a large summer dining area and hammock area with views to the garden and the swimming pool. In the pool area there is a covered barbecue with a bar. On the main floor, apart from the living room and the kitchen, we have 3 bedrooms and two complete bathrooms. On the first floor is the master bedroom, large in size with an en suite bathroom with shower and bathtub, on this floor we also have an office, the whole floor has underfloor heating. From the main floor, by stairs, we go down to the basement of the house of 120 square meters, which is currently used as a games area, with a billiard, area with several sofas, gym, bathroom with shower and wine cellar. From the basement we have direct access to the swimming pool. The house has air conditioning, all rooms have fitted wardrobes. On the main floor we have a garage for two cars and it is possible to park another car at the entrance of the garage. It is a great property, decorated with a lot of care and attention to detail.