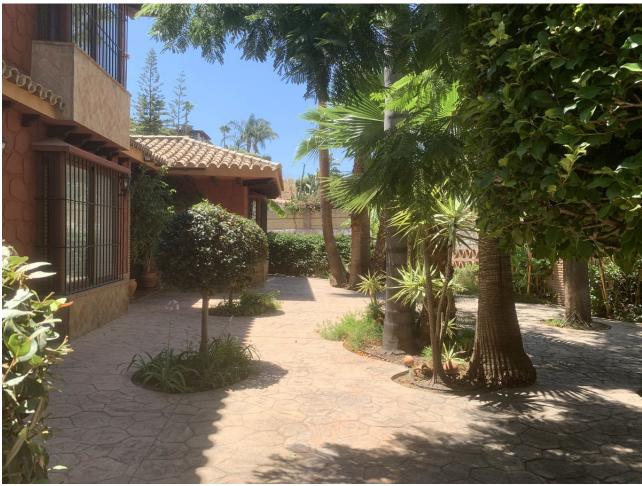

Fantastic detached house situated in Mijas Costa, with private garden and swimming pool, in a residential area where we can enjoy a great tranquility. The property consists of an entrance courtyard from which we access to the house, upon entering we find the hall, large size from which we access the living room with fireplace, fully fitted kitchen with dining area and fireplace / barbecue. From the kitchen and the living room we can access to a large porch with a large summer dining area and hammock area with views to the garden and the swimming pool. In the pool area there is a covered barbecue with a bar. On the main floor, apart from the living room and the kitchen, we have 3 bedrooms and two complete bathrooms. On the first floor is the master bedroom, large in size with an en suite bathroom with shower and bathtub, on this floor we also have an office, the whole floor has underfloor heating. From the main floor, by stairs, we go down to the basement of the house of 120 square meters, which is currently used as a games area, with a billiard, area with several sofas, gym, bathroom with shower and wine cellar. From the basement we have direct access to the swimming pool. The house has air conditioning, all rooms have fitted wardrobes. On the main floor we have a garage for two cars and it is possible to park another car at the entrance of the garage. It is a great property, decorated with a lot of care and attention to detail.