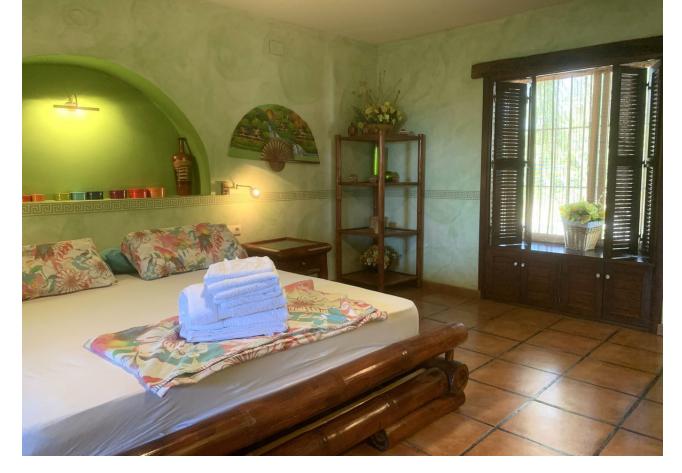

Fantastic detached house situated in Mijas Costa, with private garden and swimming pool, in a residential area where we can enjoy a great tranquility. The property consists of an entrance courtyard from which we access to the house, upon entering we find the hall, large size from which we access the living room with fireplace, fully fitted kitchen with dining area and fireplace / barbecue. From the kitchen and the living room we can access to a large porch with a large summer dining area and hammock area with views to the garden and the swimming pool. In the pool area there is a covered barbecue with a bar. On the main floor, apart from the living room and the kitchen, we have 3 bedrooms and two complete bathrooms. On the first floor is the master bedroom, large in size with an en suite bathroom with shower and bathtub, on this floor we also have an office, the whole floor has underfloor heating. From the main floor, by stairs, we go down to the basement of the house of 120 square meters, which is currently used as a games area, with a billiard, area with several sofas, gym, bathroom with shower and wine cellar. From the basement we have direct access to the swimming pool. The house has air conditioning, all rooms have fitted wardrobes. On the main floor we have a garage for two cars and it is possible to park another car at the entrance of the garage. It is a great property, decorated with a lot of care and attention to detail.