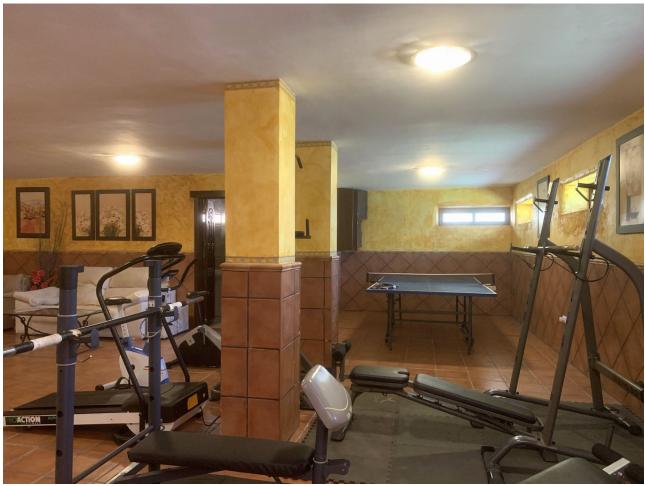

Fantastic detached house situated in Mijas Costa, with private garden and swimming pool, in a residential area where we can enjoy a great tranquility. The property consists of an entrance courtyard from which we access to the house, upon entering we find the hall, large size from which we access the living room with fireplace, fully fitted kitchen with dining area and fireplace / barbecue. From the kitchen and the living room we can access to a large porch with a large summer dining area and hammock area with views to the garden and the swimming pool. In the pool area there is a covered barbecue with a bar. On the main floor, apart from the living room and the kitchen, we have 3 bedrooms and two complete bathrooms. On the first floor is the master bedroom, large in size with an en suite bathroom with shower and bathtub, on this floor we also have an office, the whole floor has underfloor heating. From the main floor, by stairs, we go down to the basement of the house of 120 square meters, which is currently used as a games area, with a billiard, area with several sofas, gym, bathroom with shower and wine cellar. From the basement we have direct access to the swimming pool. The house has air conditioning, all rooms have fitted wardrobes. On the main floor we have a garage for two cars and it is possible to park another car at the entrance of the garage. It is a great property, decorated with a lot of care and attention to detail.