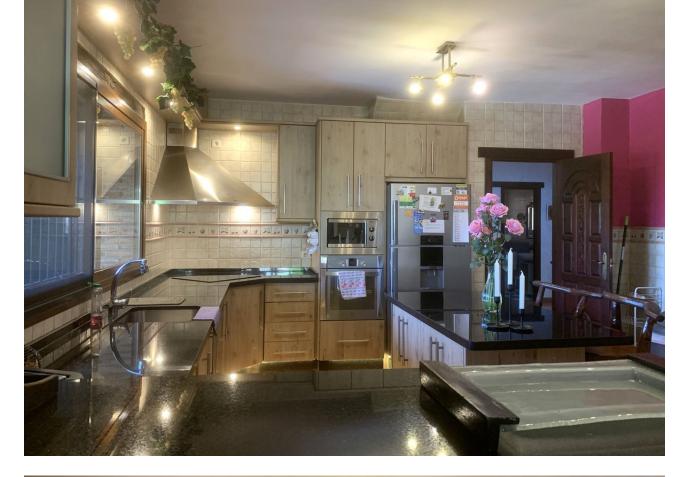

Fantastic detached house situated in Mijas Costa, with private garden and swimming pool, in a residential area where we can enjoy a great tranquility. The property consists of an entrance courtyard from which we access to the house, upon entering we find the hall, large size from which we access the living room with fireplace, fully fitted kitchen with dining area and fireplace / barbecue. From the kitchen and the living room we can access to a large porch with a large summer dining area and hammock area with views to the garden and the swimming pool. In the pool area there is a covered barbecue with a bar. On the main floor, apart from the living room and the kitchen, we have 3 bedrooms and two complete bathrooms. On the first floor is the master bedroom, large in size with an en suite bathroom with shower and bathtub, on this floor we also have an office, the whole floor has underfloor heating. From the main floor, by stairs, we go down to the basement of the house of 120 square meters, which is currently used as a games area, with a billiard, area with several sofas, gym, bathroom with shower and wine cellar. From the basement we have direct access to the swimming pool. The house has air conditioning, all rooms have fitted wardrobes. On the main floor we have a garage for two cars and it is possible to park another car at the entrance of the garage. It is a great property, decorated with a lot of care and attention to detail.