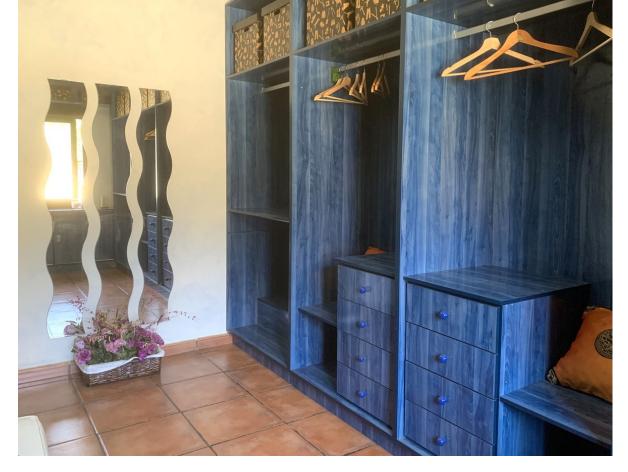

Fantastic detached house situated in Mijas Costa, with private garden and swimming pool, in a residential area where we can enjoy a great tranquility. The property consists of an entrance courtyard from which we access to the house, upon entering we find the hall, large size from which we access the living room with fireplace, fully fitted kitchen with dining area and fireplace / barbecue. From the kitchen and the living room we can access to a large porch with a large summer dining area and hammock area with views to the garden and the swimming pool. In the pool area there is a covered barbecue with a bar. On the main floor, apart from the living room and the kitchen, we have 3 bedrooms and two complete bathrooms. On the first floor is the master bedroom, large in size with an en suite bathroom with shower and bathtub, on this floor we also have an office, the whole floor has underfloor heating. From the main floor, by stairs, we go down to the basement of the house of 120 square meters, which is currently used as a games area, with a billiard, area with several sofas, gym, bathroom with shower and wine cellar. From the basement we have direct access to the swimming pool. The house has air conditioning, all rooms have fitted wardrobes. On the main floor we have a garage for two cars and it is possible to park another car at the entrance of the garage. It is a great property, decorated with a lot of care and attention to detail.