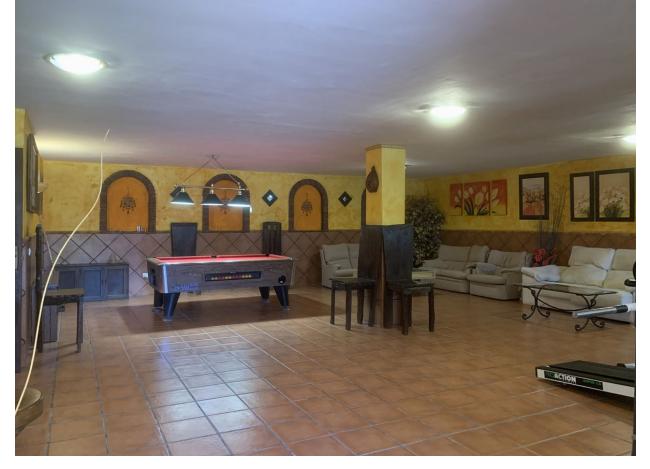

Fantastic detached house situated in Mijas Costa, with private garden and swimming pool, in a residential area where we can enjoy a great tranquility. The property consists of an entrance courtyard from which we access to the house, upon entering we find the hall, large size from which we access the living room with fireplace, fully fitted kitchen with dining area and fireplace / barbecue. From the kitchen and the living room we can access to a large porch with a large summer dining area and hammock area with views to the garden and the swimming pool. In the pool area there is a covered barbecue with a bar. On the main floor, apart from the living room and the kitchen, we have 3 bedrooms and two complete bathrooms. On the first floor is the master bedroom, large in size with an en suite bathroom with shower and bathtub, on this floor we also have an office, the whole floor has underfloor heating. From the main floor, by stairs, we go down to the basement of the house of 120 square meters, which is currently used as a games area, with a billiard, area with several sofas, gym, bathroom with shower and wine cellar. From the basement we have direct access to the swimming pool. The house has air conditioning, all rooms have fitted wardrobes. On the main floor we have a garage for two cars and it is possible to park another car at the entrance of the garage. It is a great property, decorated with a lot of care and attention to detail.