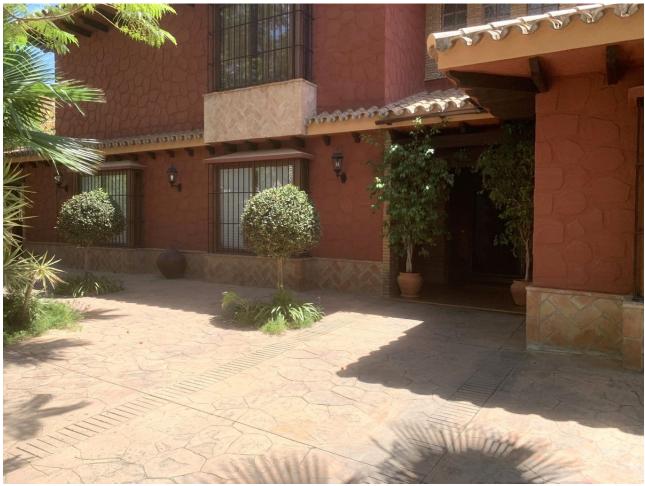

Fantastic detached house situated in Mijas Costa, with private garden and swimming pool, in a residential area where we can enjoy a great tranquility. The property consists of an entrance courtyard from which we access to the house, upon entering we find the hall, large size from which we access the living room with fireplace, fully fitted kitchen with dining area and fireplace / barbecue. From the kitchen and the living room we can access to a large porch with a large summer dining area and hammock area with views to the garden and the swimming pool. In the pool area there is a covered barbecue with a bar. On the main floor, apart from the living room and the kitchen, we have 3 bedrooms and two complete bathrooms. On the first floor is the master bedroom, large in size with an en suite bathroom with shower and bathtub, on this floor we also have an office, the whole floor has underfloor heating. From the main floor, by stairs, we go down to the basement of the house of 120 square meters, which is currently used as a games area, with a billiard, area with several sofas, gym, bathroom with shower and wine cellar. From the basement we have direct access to the swimming pool. The house has air conditioning, all rooms have fitted wardrobes. On the main floor we have a garage for two cars and it is possible to park another car at the entrance of the garage. It is a great property, decorated with a lot of care and attention to detail.