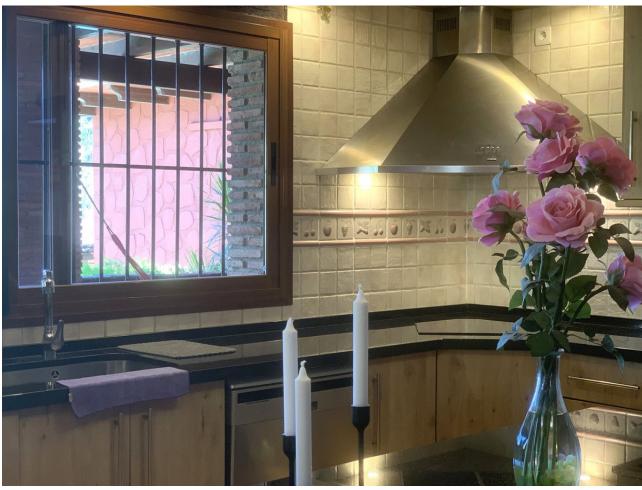

Fantastic detached house situated in Mijas Costa, with private garden and swimming pool, in a residential area where we can enjoy a great tranquility. The property consists of an entrance courtyard from which we access to the house, upon entering we find the hall, large size from which we access the living room with fireplace, fully fitted kitchen with dining area and fireplace / barbecue. From the kitchen and the living room we can access to a large porch with a large summer dining area and hammock area with views to the garden and the swimming pool. In the pool area there is a covered barbecue with a bar. On the main floor, apart from the living room and the kitchen, we have 3 bedrooms and two complete bathrooms. On the first floor is the master bedroom, large in size with an en suite bathroom with shower and bathtub, on this floor we also have an office, the whole floor has underfloor heating. From the main floor, by stairs, we go down to the basement of the house of 120 square meters, which is currently used as a games area, with a billiard, area with several sofas, gym, bathroom with shower and wine cellar. From the basement we have direct access to the swimming pool. The house has air conditioning, all rooms have fitted wardrobes. On the main floor we have a garage for two cars and it is possible to park another car at the entrance of the garage. It is a great property, decorated with a lot of care and attention to detail.