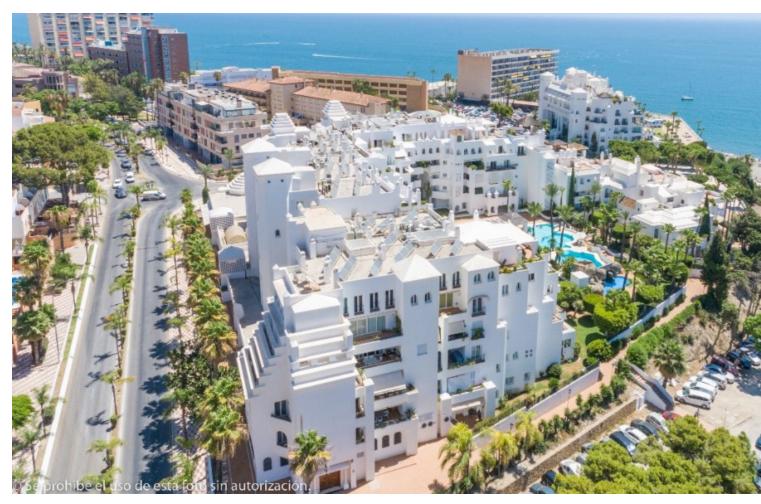

## Sales - Apartment - Torremolinos 1.500.000€

www.mibgroup.es +34 662 58 96 58 info@mibgroup.es

Ref.-ID: MIBGR4387165 Torremolinos Apartment

Community: 6,732 EUR / year IBI: 2,474 EUR / year

5

4

610 m2

Wonderful duplex penthouse with panoramic sea views located in the exclusive urbanization "Castillo de San Luis" next to the sea and all services. The property is distributed over 2 floors as follows: The entrance floor located on the 1st floor is made up of a very spacious and elegant entrance hall that distributes on one side the very large living room (dining area, lounge room plus another seating area) with access to a very large terrace with a part covered with wonderful views of the sea and another open part where there is a dining table and plenty of space. In this area of the property there is also a TV room. Going through the entrance hall is the very large fully equipped kitchen with breakfast table and a separate utility room. From the hall, we also access to the sleeping area where there are 4 large bedrooms and 3 bathrooms (1 en suite). All bedrooms have large fitted wardrobes and access to very sunny terraces with electric awnings. Finally, and again from the entrance hall, you access the upper floor where the master bedroom is located, which is huge and very bright with access to a beautiful and spacious sunny terrace with 100% privacy and tranquillity with wonderful views of the sea, the beach and surroundings. The bedroom has a dressing room and a bathroom with Jacuzzi and shower. The property is in very good condition with hot and cold air conditioning throughout the property, marble floors and bathrooms, double glazed windows with electric shutters and electric awnings on the terraces. The property is also sold with 2 parking spaces and 2 large storage rooms. Very well-maintained community with a beautiful community garden, swimming pool, fountains, elevators and security cameras. Total build size 528,39m2. Living area 332,39m2 plus 196m2 of terraces. Garages with 34,02m2 and 33,88m2. Storage rooms with 24,39m2 and 15,10m2. Community 561,82 per month. IBI 2.474,14 per year. Year of construction 1992. Distances: Carihuela beach 300 meters Torremolinos center 300 meters. Torremolinos train station 700 meters Malaga airport 7.4km.

Orientation

South
South West

**✓** West

Views

Sea

Beach

Panoramic