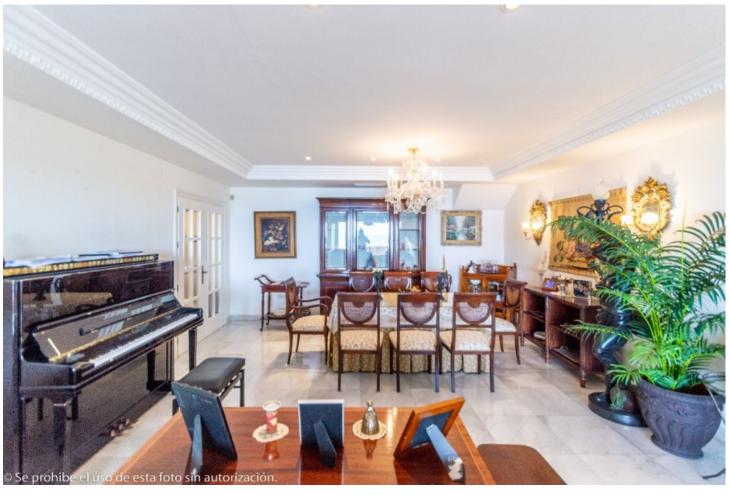

## Sales - Apartment - Torremolinos 1.500.000€

www.mibgroup.es +34 662 58 96 58 info@mibgroup.es

Ref.-ID: MIBGR4387165 Torremolinos Apartment

Community: 6,732 EUR / year IBI: 2,474 EUR / year

5

4

610 m2

Wonderful duplex penthouse with panoramic sea views located in the exclusive urbanization "Castillo de San Luis" next to the sea and all services. The property is distributed over 2 floors as follows: The entrance floor located on the 1st floor is made up of a very spacious and elegant entrance hall that distributes on one side the very large living room (dining area, lounge room plus another seating area) with access to a very large terrace with a part covered with wonderful views of the sea and another open part where there is a dining table and plenty of space. In this area of the property there is also a TV room. Going through the entrance hall is the very large fully equipped kitchen with breakfast table and a separate utility room. From the hall, we also access to the sleeping area where there are 4 large bedrooms and 3 bathrooms (1 en suite). All bedrooms have large fitted wardrobes and access to very sunny terraces with electric awnings. Finally, and again from the entrance hall, you access the upper floor where the master bedroom is located, which is huge and very bright with access to a beautiful and spacious sunny terrace with 100% privacy and tranquillity with wonderful views of the sea, the beach and surroundings. The bedroom has a dressing room and a bathroom with Jacuzzi and shower. The property is in very good condition with hot and cold air conditioning throughout the property, marble floors and bathrooms, double glazed windows with electric shutters and electric awnings on the terraces. The property is also sold with 2 parking spaces and 2 large storage rooms. Very well-maintained community with a beautiful community garden, swimming pool, fountains, elevators and security cameras. Total build size 528,39m2. Living area 332,39m2 plus 196m2 of terraces. Garages with 34,02m2 and 33,88m2. Storage rooms with 24,39m2 and 15,10m2. Community 561,82 per month. IBI 2.474,14 per year. Year of construction 1992. Distances: Carihuela beach 300 meters Torremolinos center 300 meters. Torremolinos train station 700 meters Malaga airport 7.4km.