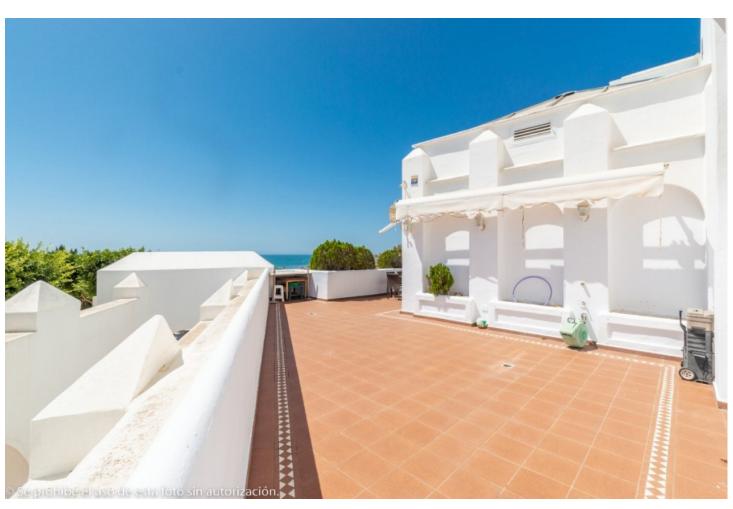

## Sales - Apartment - Torremolinos 1.500.000€

www.mibgroup.es +34 662 58 96 58 info@mibgroup.es

Ref.-ID: MIBGR4387165 Torremolinos Apartment

Community: 6,732 EUR / year IBI: 2,474 EUR / year

5

4

610 m2

Wonderful duplex penthouse with panoramic sea views located in the exclusive urbanization "Castillo de San Luis" next to the sea and all services. The property is distributed over 2 floors as follows: The entrance floor located on the 1st floor is made up of a very spacious and elegant entrance hall that distributes on one side the very large living room (dining area, lounge room plus another seating area) with access to a very large terrace with a part covered with wonderful views of the sea and another open part where there is a dining table and plenty of space. In this area of the property there is also a TV room. Going through the entrance hall is the very large fully equipped kitchen with breakfast table and a separate utility room. From the hall, we also access to the sleeping area where there are 4 large bedrooms and 3 bathrooms (1 en suite). All bedrooms have large fitted wardrobes and access to very sunny terraces with electric awnings. Finally, and again from the entrance hall, you access the upper floor where the master bedroom is located, which is huge and very bright with access to a beautiful and spacious sunny terrace with 100% privacy and tranquillity with wonderful views of the sea, the beach and surroundings. The bedroom has a dressing room and a bathroom with Jacuzzi and shower. The property is in very good condition with hot and cold air conditioning throughout the property, marble floors and bathrooms, double glazed windows with electric shutters and electric awnings on the terraces. The property is also sold with 2 parking spaces and 2 large storage rooms. Very well-maintained community with a beautiful community garden, swimming pool, fountains, elevators and security cameras. Total build size 528,39m2. Living area 332,39m2 plus 196m2 of terraces. Garages with 34,02m2 and 33,88m2. Storage rooms with 24,39m2 and 15,10m2. Community 561,82 per month. IBI 2.474,14 per year. Year of construction 1992. Distances: Carihuela beach 300 meters Torremolinos center 300 meters. Torremolinos train station 700 meters Malaga airport 7.4km.