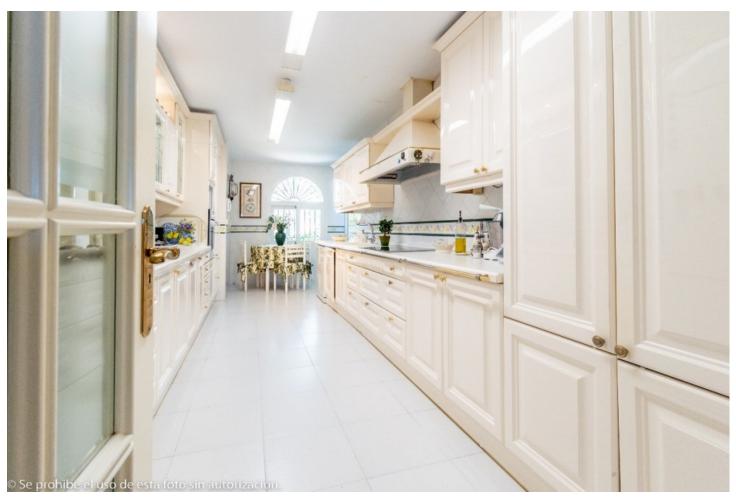

## Sales - Apartment - Torremolinos 1.500.000€

www.mibgroup.es +34 662 58 96 58 info@mibgroup.es

Ref.-ID: MIBGR4387165 Torremolinos Apartment

Community: 6,732 EUR / year IBI: 2,474 EUR / year

5

4

610 m2

Wonderful duplex penthouse with panoramic sea views located in the exclusive urbanization "Castillo de San Luis" next to the sea and all services. The property is distributed over 2 floors as follows: The entrance floor located on the 1st floor is made up of a very spacious and elegant entrance hall that distributes on one side the very large living room (dining area, lounge room plus another seating area) with access to a very large terrace with a part covered with wonderful views of the sea and another open part where there is a dining table and plenty of space. In this area of the property there is also a TV room. Going through the entrance hall is the very large fully equipped kitchen with breakfast table and a separate utility room. From the hall, we also access to the sleeping area where there are 4 large bedrooms and 3 bathrooms (1 en suite). All bedrooms have large fitted wardrobes and access to very sunny terraces with electric awnings. Finally, and again from the entrance hall, you access the upper floor where the master bedroom is located, which is huge and very bright with access to a beautiful and spacious sunny terrace with 100% privacy and tranquillity with wonderful views of the sea, the beach and surroundings. The bedroom has a dressing room and a bathroom with Jacuzzi and shower. The property is in very good condition with hot and cold air conditioning throughout the property, marble floors and bathrooms, double glazed windows with electric shutters and electric awnings on the terraces. The property is also sold with 2 parking spaces and 2 large storage rooms. Very well-maintained community with a beautiful community garden, swimming pool, fountains, elevators and security cameras. Total build size 528,39m2. Living area 332,39m2 plus 196m2 of terraces. Garages with 34,02m2 and 33,88m2. Storage rooms with 24,39m2 and 15,10m2. Community 561,82 per month. IBI 2.474,14 per year. Year of construction 1992. Distances: Carihuela beach 300 meters Torremolinos center 300 meters. Torremolinos train station 700 meters Malaga airport 7.4km.