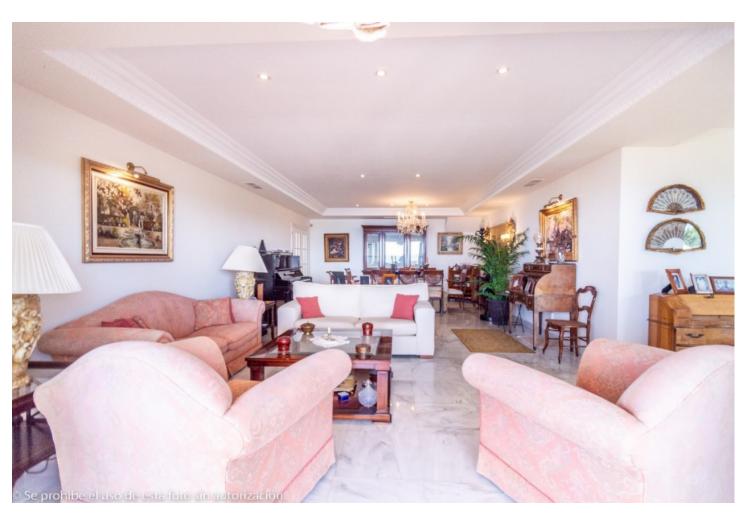

## Sales - Apartment - Torremolinos 1.500.000€

www.mibgroup.es +34 662 58 96 58 info@mibgroup.es

Ref.-ID: MIBGR4387165 Torremolinos Apartment

Community: 6,732 EUR / year IBI: 2,474 EUR / year

5

4

610 m2

Wonderful duplex penthouse with panoramic sea views located in the exclusive urbanization "Castillo de San Luis" next to the sea and all services. The property is distributed over 2 floors as follows: The entrance floor located on the 1st floor is made up of a very spacious and elegant entrance hall that distributes on one side the very large living room (dining area, lounge room plus another seating area) with access to a very large terrace with a part covered with wonderful views of the sea and another open part where there is a dining table and plenty of space. In this area of the property there is also a TV room. Going through the entrance hall is the very large fully equipped kitchen with breakfast table and a separate utility room. From the hall, we also access to the sleeping area where there are 4 large bedrooms and 3 bathrooms (1 en suite). All bedrooms have large fitted wardrobes and access to very sunny terraces with electric awnings. Finally, and again from the entrance hall, you access the upper floor where the master bedroom is located, which is huge and very bright with access to a beautiful and spacious sunny terrace with 100% privacy and tranquillity with wonderful views of the sea, the beach and surroundings. The bedroom has a dressing room and a bathroom with Jacuzzi and shower. The property is in very good condition with hot and cold air conditioning throughout the property, marble floors and bathrooms, double glazed windows with electric shutters and electric awnings on the terraces. The property is also sold with 2 parking spaces and 2 large storage rooms. Very well-maintained community with a beautiful community garden, swimming pool, fountains, elevators and security cameras. Total build size 528,39m2. Living area 332,39m2 plus 196m2 of terraces. Garages with 34,02m2 and 33,88m2. Storage rooms with 24,39m2 and 15,10m2. Community 561,82 per month. IBI 2.474,14 per year. Year of construction 1992. Distances: Carihuela beach 300 meters Torremolinos center 300 meters. Torremolinos train station 700 meters Malaga airport 7.4km.