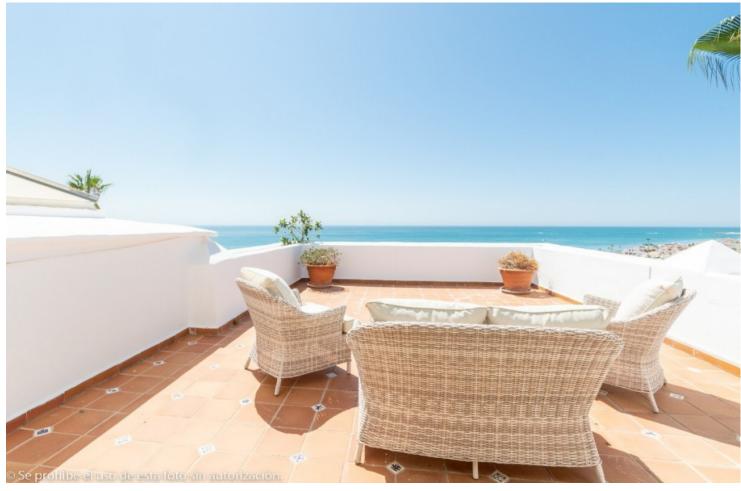

## Sales - Apartment - Torremolinos 1.500.000€

www.mibgroup.es +34 662 58 96 58 info@mibgroup.es

Ref.-ID: MIBGR4387165 Torremolinos Apartment

Community: 6,732 EUR / year IBI: 2,474 EUR / year

5

4

610 m2

Wonderful duplex penthouse with panoramic sea views located in the exclusive urbanization "Castillo de San Luis" next to the sea and all services. The property is distributed over 2 floors as follows: The entrance floor located on the 1st floor is made up of a very spacious and elegant entrance hall that distributes on one side the very large living room (dining area, lounge room plus another seating area) with access to a very large terrace with a part covered with wonderful views of the sea and another open part where there is a dining table and plenty of space. In this area of the property there is also a TV room. Going through the entrance hall is the very large fully equipped kitchen with breakfast table and a separate utility room. From the hall, we also access to the sleeping area where there are 4 large bedrooms and 3 bathrooms (1 en suite). All bedrooms have large fitted wardrobes and access to very sunny terraces with electric awnings. Finally, and again from the entrance hall, you access the upper floor where the master bedroom is located, which is huge and very bright with access to a beautiful and spacious sunny terrace with 100% privacy and tranquillity with wonderful views of the sea, the beach and surroundings. The bedroom has a dressing room and a bathroom with Jacuzzi and shower. The property is in very good condition with hot and cold air conditioning throughout the property, marble floors and bathrooms, double glazed windows with electric shutters and electric awnings on the terraces. The property is also sold with 2 parking spaces and 2 large storage rooms. Very well-maintained community with a beautiful community garden, swimming pool, fountains, elevators and security cameras. Total build size 528,39m2. Living area 332,39m2 plus 196m2 of terraces. Garages with 34,02m2 and 33,88m2. Storage rooms with 24,39m2 and 15,10m2. Community 561,82 per month. IBI 2.474,14 per year. Year of construction 1992. Distances: Carihuela beach 300 meters Torremolinos center 300 meters. Torremolinos train station 700 meters Malaga airport 7.4km.