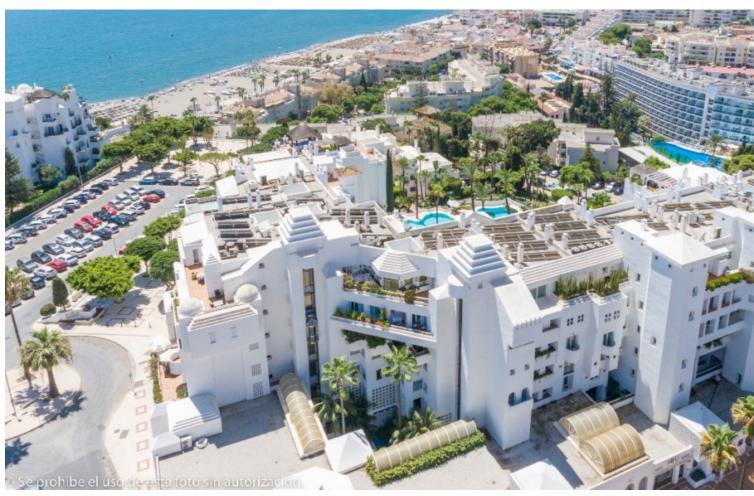

## Sales - Apartment - Torremolinos 1.500.000€

www.mibgroup.es +34 662 58 96 58 info@mibgroup.es

Ref.-ID: MIBGR4387165 Torremolinos Apartment

Community: 6,732 EUR / year IBI: 2,474 EUR / year

5

4

610 m2

Wonderful duplex penthouse with panoramic sea views located in the exclusive urbanization "Castillo de San Luis" next to the sea and all services. The property is distributed over 2 floors as follows: The entrance floor located on the 1st floor is made up of a very spacious and elegant entrance hall that distributes on one side the very large living room (dining area, lounge room plus another seating area) with access to a very large terrace with a part covered with wonderful views of the sea and another open part where there is a dining table and plenty of space. In this area of the property there is also a TV room. Going through the entrance hall is the very large fully equipped kitchen with breakfast table and a separate utility room. From the hall, we also access to the sleeping area where there are 4 large bedrooms and 3 bathrooms (1 en suite). All bedrooms have large fitted wardrobes and access to very sunny terraces with electric awnings. Finally, and again from the entrance hall, you access the upper floor where the master bedroom is located, which is huge and very bright with access to a beautiful and spacious sunny terrace with 100% privacy and tranquillity with wonderful views of the sea, the beach and surroundings. The bedroom has a dressing room and a bathroom with Jacuzzi and shower. The property is in very good condition with hot and cold air conditioning throughout the property, marble floors and bathrooms, double glazed windows with electric shutters and electric awnings on the terraces. The property is also sold with 2 parking spaces and 2 large storage rooms. Very well-maintained community with a beautiful community garden, swimming pool, fountains, elevators and security cameras. Total build size 528,39m2. Living area 332,39m2 plus 196m2 of terraces. Garages with 34,02m2 and 33,88m2. Storage rooms with 24,39m2 and 15,10m2. Community 561,82 per month. IBI 2.474,14 per year. Year of construction 1992. Distances: Carihuela beach 300 meters Torremolinos center 300 meters. Torremolinos train station 700 meters Malaga airport 7.4km.

Orientation

South
South West

**✓** West

Views

Sea

Beach

Panoramic