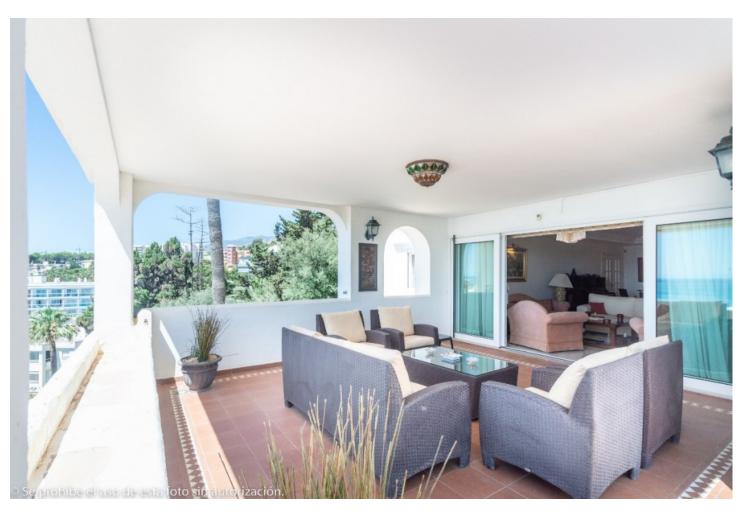

## Sales - Apartment - Torremolinos 1.500.000€

www.mibgroup.es +34 662 58 96 58 info@mibgroup.es

Ref.-ID: MIBGR4387165 Torremolinos Apartment

Community: 6,732 EUR / year IBI: 2,474 EUR / year

5

4

610 m2

Wonderful duplex penthouse with panoramic sea views located in the exclusive urbanization "Castillo de San Luis" next to the sea and all services. The property is distributed over 2 floors as follows: The entrance floor located on the 1st floor is made up of a very spacious and elegant entrance hall that distributes on one side the very large living room (dining area, lounge room plus another seating area) with access to a very large terrace with a part covered with wonderful views of the sea and another open part where there is a dining table and plenty of space. In this area of the property there is also a TV room. Going through the entrance hall is the very large fully equipped kitchen with breakfast table and a separate utility room. From the hall, we also access to the sleeping area where there are 4 large bedrooms and 3 bathrooms (1 en suite). All bedrooms have large fitted wardrobes and access to very sunny terraces with electric awnings. Finally, and again from the entrance hall, you access the upper floor where the master bedroom is located, which is huge and very bright with access to a beautiful and spacious sunny terrace with 100% privacy and tranquillity with wonderful views of the sea, the beach and surroundings. The bedroom has a dressing room and a bathroom with Jacuzzi and shower. The property is in very good condition with hot and cold air conditioning throughout the property, marble floors and bathrooms, double glazed windows with electric shutters and electric awnings on the terraces. The property is also sold with 2 parking spaces and 2 large storage rooms. Very well-maintained community with a beautiful community garden, swimming pool, fountains, elevators and security cameras. Total build size 528,39m2. Living area 332,39m2 plus 196m2 of terraces. Garages with 34,02m2 and 33,88m2. Storage rooms with 24,39m2 and 15,10m2. Community 561,82 per month. IBI 2.474,14 per year. Year of construction 1992. Distances: Carihuela beach 300 meters Torremolinos center 300 meters. Torremolinos train station 700 meters Malaga airport 7.4km.

Orientation

South
South West

**✓** West

Views

Sea

Beach

Panoramic