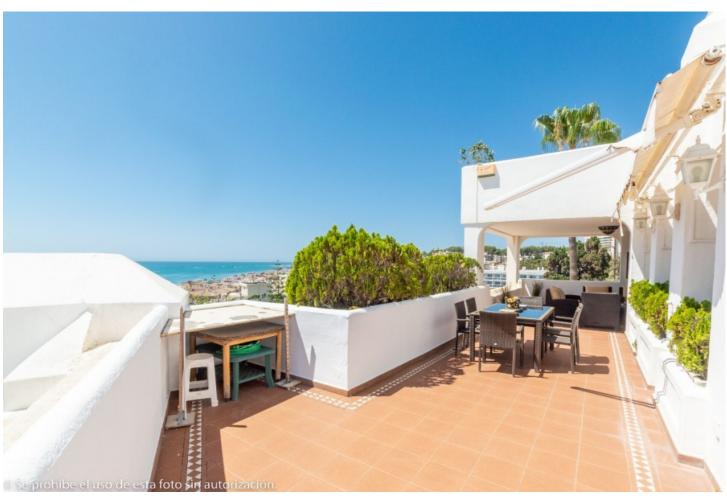

## Sales - Apartment - Torremolinos 1.500.000€

www.mibgroup.es +34 662 58 96 58 info@mibgroup.es

Ref.-ID: MIBGR4387165 Torremolinos Apartment

Community: 6,732 EUR / year IBI: 2,474 EUR / year

5

4

610 m2

Wonderful duplex penthouse with panoramic sea views located in the exclusive urbanization "Castillo de San Luis" next to the sea and all services. The property is distributed over 2 floors as follows: The entrance floor located on the 1st floor is made up of a very spacious and elegant entrance hall that distributes on one side the very large living room (dining area, lounge room plus another seating area) with access to a very large terrace with a part covered with wonderful views of the sea and another open part where there is a dining table and plenty of space. In this area of the property there is also a TV room. Going through the entrance hall is the very large fully equipped kitchen with breakfast table and a separate utility room. From the hall, we also access to the sleeping area where there are 4 large bedrooms and 3 bathrooms (1 en suite). All bedrooms have large fitted wardrobes and access to very sunny terraces with electric awnings. Finally, and again from the entrance hall, you access the upper floor where the master bedroom is located, which is huge and very bright with access to a beautiful and spacious sunny terrace with 100% privacy and tranquillity with wonderful views of the sea, the beach and surroundings. The bedroom has a dressing room and a bathroom with Jacuzzi and shower. The property is in very good condition with hot and cold air conditioning throughout the property, marble floors and bathrooms, double glazed windows with electric shutters and electric awnings on the terraces. The property is also sold with 2 parking spaces and 2 large storage rooms. Very well-maintained community with a beautiful community garden, swimming pool, fountains, elevators and security cameras. Total build size 528,39m2. Living area 332,39m2 plus 196m2 of terraces. Garages with 34,02m2 and 33,88m2. Storage rooms with 24,39m2 and 15,10m2. Community 561,82 per month. IBI 2.474,14 per year. Year of construction 1992. Distances: Carihuela beach 300 meters Torremolinos center 300 meters. Torremolinos train station 700 meters Malaga airport 7.4km.

Orientation

South
South West

**✓** West

Views

Sea

Beach

Panoramic