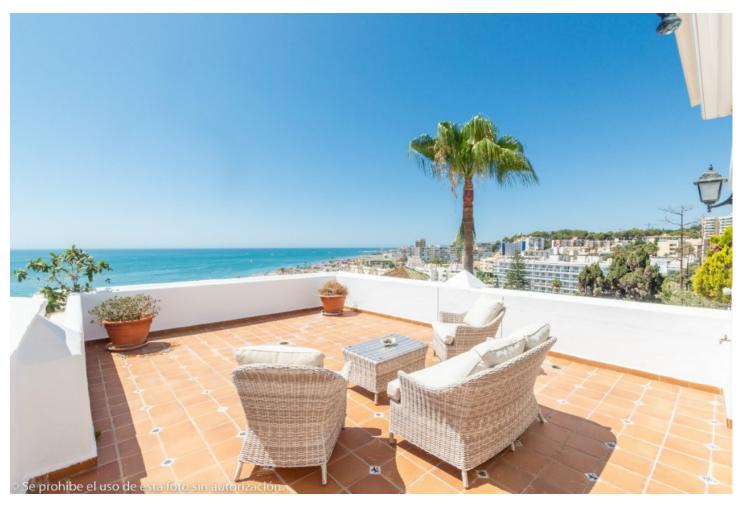

## Sales - Apartment - Torremolinos 1.500.000€

www.mibgroup.es +34 662 58 96 58 info@mibgroup.es

Ref.-ID: MIBGR4387165 Torremolinos Apartment

Community: 6,732 EUR / year IBI: 2,474 EUR / year

5

4

610 m2

Wonderful duplex penthouse with panoramic sea views located in the exclusive urbanization "Castillo de San Luis" next to the sea and all services. The property is distributed over 2 floors as follows: The entrance floor located on the 1st floor is made up of a very spacious and elegant entrance hall that distributes on one side the very large living room (dining area, lounge room plus another seating area) with access to a very large terrace with a part covered with wonderful views of the sea and another open part where there is a dining table and plenty of space. In this area of the property there is also a TV room. Going through the entrance hall is the very large fully equipped kitchen with breakfast table and a separate utility room. From the hall, we also access to the sleeping area where there are 4 large bedrooms and 3 bathrooms (1 en suite). All bedrooms have large fitted wardrobes and access to very sunny terraces with electric awnings. Finally, and again from the entrance hall, you access the upper floor where the master bedroom is located, which is huge and very bright with access to a beautiful and spacious sunny terrace with 100% privacy and tranquillity with wonderful views of the sea, the beach and surroundings. The bedroom has a dressing room and a bathroom with Jacuzzi and shower. The property is in very good condition with hot and cold air conditioning throughout the property, marble floors and bathrooms, double glazed windows with electric shutters and electric awnings on the terraces. The property is also sold with 2 parking spaces and 2 large storage rooms. Very well-maintained community with a beautiful community garden, swimming pool, fountains, elevators and security cameras. Total build size 528,39m2. Living area 332,39m2 plus 196m2 of terraces. Garages with 34,02m2 and 33,88m2. Storage rooms with 24,39m2 and 15,10m2. Community 561,82 per month. IBI 2.474,14 per year. Year of construction 1992. Distances: Carihuela beach 300 meters Torremolinos center 300 meters. Torremolinos train station 700 meters Malaga airport 7.4km.