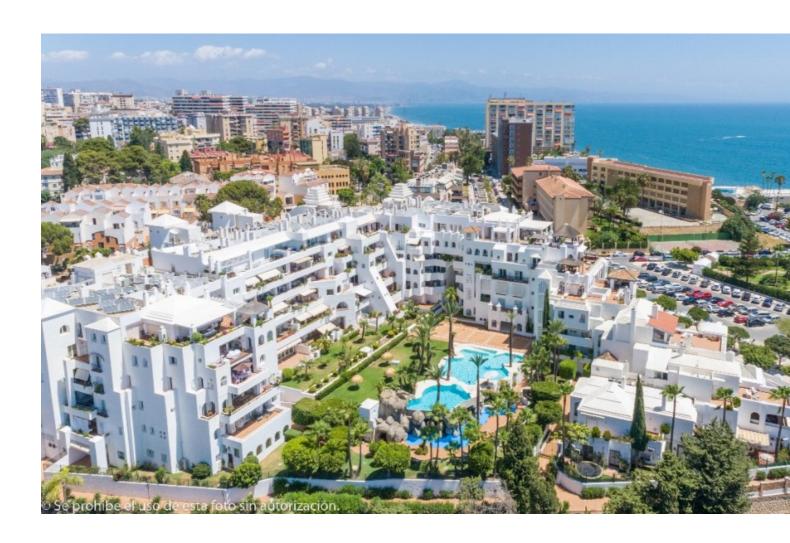

## Sales - Apartment - Torremolinos 1.500.000€

www.mibgroup.es +34 662 58 96 58 info@mibgroup.es

Ref.-ID: MIBGR4387165 Torremolinos Apartment

Community: 6,732 EUR / year IBI: 2,474 EUR / year

5

4

610 m2

Wonderful duplex penthouse with panoramic sea views located in the exclusive urbanization "Castillo de San Luis" next to the sea and all services. The property is distributed over 2 floors as follows: The entrance floor located on the 1st floor is made up of a very spacious and elegant entrance hall that distributes on one side the very large living room (dining area, lounge room plus another seating area) with access to a very large terrace with a part covered with wonderful views of the sea and another open part where there is a dining table and plenty of space. In this area of the property there is also a TV room. Going through the entrance hall is the very large fully equipped kitchen with breakfast table and a separate utility room. From the hall, we also access to the sleeping area where there are 4 large bedrooms and 3 bathrooms (1 en suite). All bedrooms have large fitted wardrobes and access to very sunny terraces with electric awnings. Finally, and again from the entrance hall, you access the upper floor where the master bedroom is located, which is huge and very bright with access to a beautiful and spacious sunny terrace with 100% privacy and tranquillity with wonderful views of the sea, the beach and surroundings. The bedroom has a dressing room and a bathroom with Jacuzzi and shower. The property is in very good condition with hot and cold air conditioning throughout the property, marble floors and bathrooms, double glazed windows with electric shutters and electric awnings on the terraces. The property is also sold with 2 parking spaces and 2 large storage rooms. Very well-maintained community with a beautiful community garden, swimming pool, fountains, elevators and security cameras. Total build size 528,39m2. Living area 332,39m2 plus 196m2 of terraces. Garages with 34,02m2 and 33,88m2. Storage rooms with 24,39m2 and 15,10m2. Community 561,82 per month. IBI 2.474,14 per year. Year of construction 1992. Distances: Carihuela beach 300 meters Torremolinos center 300 meters. Torremolinos train station 700 meters Malaga airport 7.4km.