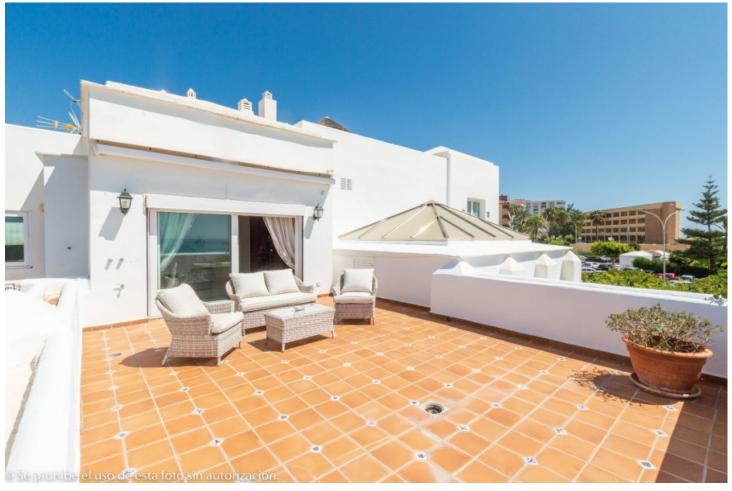

## Sales - Apartment - Torremolinos 1.500.000€

www.mibgroup.es +34 662 58 96 58 info@mibgroup.es

Ref.-ID: MIBGR4387165 Torremolinos Apartment

Community: 6,732 EUR / year IBI: 2,474 EUR / year

5

4

610 m2

Wonderful duplex penthouse with panoramic sea views located in the exclusive urbanization "Castillo de San Luis" next to the sea and all services. The property is distributed over 2 floors as follows: The entrance floor located on the 1st floor is made up of a very spacious and elegant entrance hall that distributes on one side the very large living room (dining area, lounge room plus another seating area) with access to a very large terrace with a part covered with wonderful views of the sea and another open part where there is a dining table and plenty of space. In this area of the property there is also a TV room. Going through the entrance hall is the very large fully equipped kitchen with breakfast table and a separate utility room. From the hall, we also access to the sleeping area where there are 4 large bedrooms and 3 bathrooms (1 en suite). All bedrooms have large fitted wardrobes and access to very sunny terraces with electric awnings. Finally, and again from the entrance hall, you access the upper floor where the master bedroom is located, which is huge and very bright with access to a beautiful and spacious sunny terrace with 100% privacy and tranquillity with wonderful views of the sea, the beach and surroundings. The bedroom has a dressing room and a bathroom with Jacuzzi and shower. The property is in very good condition with hot and cold air conditioning throughout the property, marble floors and bathrooms, double glazed windows with electric shutters and electric awnings on the terraces. The property is also sold with 2 parking spaces and 2 large storage rooms. Very well-maintained community with a beautiful community garden, swimming pool, fountains, elevators and security cameras. Total build size 528,39m2. Living area 332,39m2 plus 196m2 of terraces. Garages with 34,02m2 and 33,88m2. Storage rooms with 24,39m2 and 15,10m2. Community 561,82 per month. IBI 2.474,14 per year. Year of construction 1992. Distances: Carihuela beach 300 meters Torremolinos center 300 meters. Torremolinos train station 700 meters Malaga airport 7.4km.

## Excellent Communal **Furniture Features** Covered Terrace **✓** Optional ✓ Lift Fitted Wardrobes Near Transport Private Terrace ❤ WiFi Storage Room ❤ Utility Room Ensuite Bathroom Marble Flooring Double Glazing Security Parking Gated Complex Electric Blinds UndergroundGarage Entry Phone More Than One