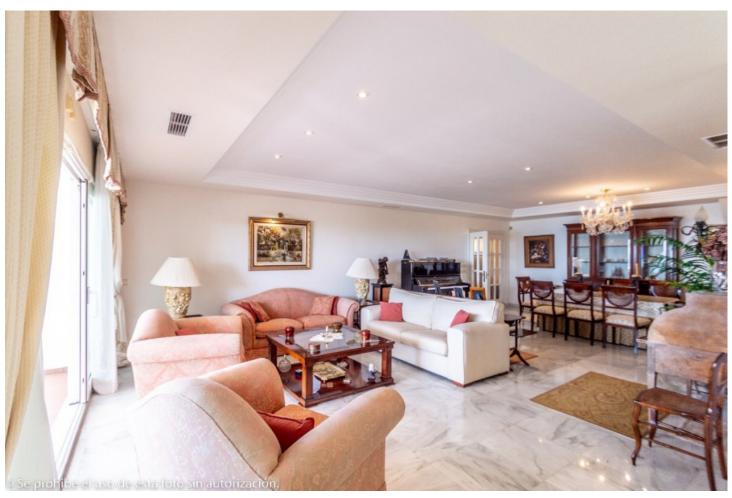

## Sales - Apartment - Torremolinos 1.500.000€

www.mibgroup.es +34 662 58 96 58 info@mibgroup.es

Ref.-ID: MIBGR4387165 Torremolinos Apartment

Community: 6,732 EUR / year IBI: 2,474 EUR / year

5

4

610 m2

Wonderful duplex penthouse with panoramic sea views located in the exclusive urbanization "Castillo de San Luis" next to the sea and all services. The property is distributed over 2 floors as follows: The entrance floor located on the 1st floor is made up of a very spacious and elegant entrance hall that distributes on one side the very large living room (dining area, lounge room plus another seating area) with access to a very large terrace with a part covered with wonderful views of the sea and another open part where there is a dining table and plenty of space. In this area of the property there is also a TV room. Going through the entrance hall is the very large fully equipped kitchen with breakfast table and a separate utility room. From the hall, we also access to the sleeping area where there are 4 large bedrooms and 3 bathrooms (1 en suite). All bedrooms have large fitted wardrobes and access to very sunny terraces with electric awnings. Finally, and again from the entrance hall, you access the upper floor where the master bedroom is located, which is huge and very bright with access to a beautiful and spacious sunny terrace with 100% privacy and tranquillity with wonderful views of the sea, the beach and surroundings. The bedroom has a dressing room and a bathroom with Jacuzzi and shower. The property is in very good condition with hot and cold air conditioning throughout the property, marble floors and bathrooms, double glazed windows with electric shutters and electric awnings on the terraces. The property is also sold with 2 parking spaces and 2 large storage rooms. Very well-maintained community with a beautiful community garden, swimming pool, fountains, elevators and security cameras. Total build size 528,39m2. Living area 332,39m2 plus 196m2 of terraces. Garages with 34,02m2 and 33,88m2. Storage rooms with 24,39m2 and 15,10m2. Community 561,82 per month. IBI 2.474,14 per year. Year of construction 1992. Distances: Carihuela beach 300 meters Torremolinos center 300 meters. Torremolinos train station 700 meters Malaga airport 7.4km.