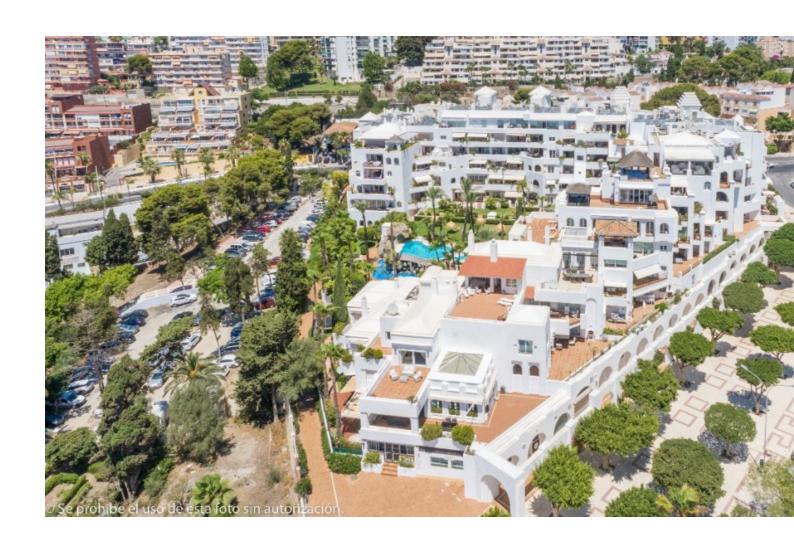

## Sales - Apartment - Torremolinos 1.500.000€

www.mibgroup.es +34 662 58 96 58 info@mibgroup.es

Ref.-ID: MIBGR4387165 Torremolinos Apartment

Community: 6,732 EUR / year IBI: 2,474 EUR / year

5

4

610 m2

Wonderful duplex penthouse with panoramic sea views located in the exclusive urbanization "Castillo de San Luis" next to the sea and all services. The property is distributed over 2 floors as follows: The entrance floor located on the 1st floor is made up of a very spacious and elegant entrance hall that distributes on one side the very large living room (dining area, lounge room plus another seating area) with access to a very large terrace with a part covered with wonderful views of the sea and another open part where there is a dining table and plenty of space. In this area of the property there is also a TV room. Going through the entrance hall is the very large fully equipped kitchen with breakfast table and a separate utility room. From the hall, we also access to the sleeping area where there are 4 large bedrooms and 3 bathrooms (1 en suite). All bedrooms have large fitted wardrobes and access to very sunny terraces with electric awnings. Finally, and again from the entrance hall, you access the upper floor where the master bedroom is located, which is huge and very bright with access to a beautiful and spacious sunny terrace with 100% privacy and tranquillity with wonderful views of the sea, the beach and surroundings. The bedroom has a dressing room and a bathroom with Jacuzzi and shower. The property is in very good condition with hot and cold air conditioning throughout the property, marble floors and bathrooms, double glazed windows with electric shutters and electric awnings on the terraces. The property is also sold with 2 parking spaces and 2 large storage rooms. Very well-maintained community with a beautiful community garden, swimming pool, fountains, elevators and security cameras. Total build size 528,39m2. Living area 332,39m2 plus 196m2 of terraces. Garages with 34,02m2 and 33,88m2. Storage rooms with 24,39m2 and 15,10m2. Community 561,82 per month. IBI 2.474,14 per year. Year of construction 1992. Distances: Carihuela beach 300 meters Torremolinos center 300 meters. Torremolinos train station 700 meters Malaga airport 7.4km.