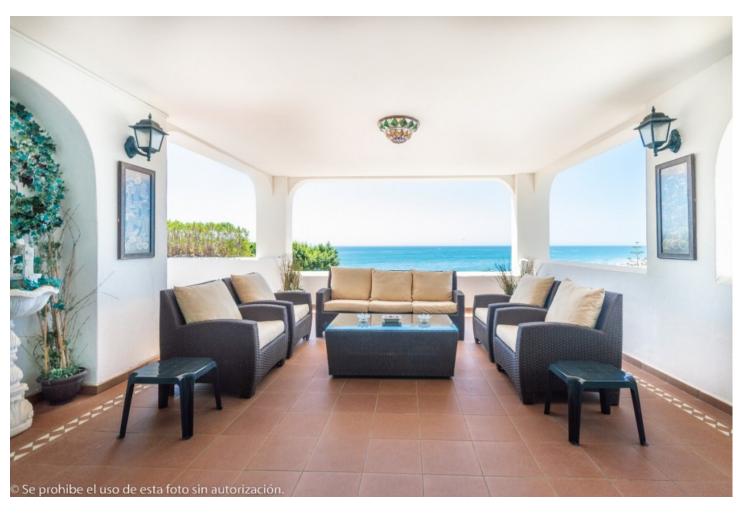

## Sales - Apartment - Torremolinos 1.500.000€

www.mibgroup.es +34 662 58 96 58 info@mibgroup.es

Ref.-ID: MIBGR4387165 Torremolinos Apartment

Community: 6,732 EUR / year IBI: 2,474 EUR / year

5

4

610 m2

Wonderful duplex penthouse with panoramic sea views located in the exclusive urbanization "Castillo de San Luis" next to the sea and all services. The property is distributed over 2 floors as follows: The entrance floor located on the 1st floor is made up of a very spacious and elegant entrance hall that distributes on one side the very large living room (dining area, lounge room plus another seating area) with access to a very large terrace with a part covered with wonderful views of the sea and another open part where there is a dining table and plenty of space. In this area of the property there is also a TV room. Going through the entrance hall is the very large fully equipped kitchen with breakfast table and a separate utility room. From the hall, we also access to the sleeping area where there are 4 large bedrooms and 3 bathrooms (1 en suite). All bedrooms have large fitted wardrobes and access to very sunny terraces with electric awnings. Finally, and again from the entrance hall, you access the upper floor where the master bedroom is located, which is huge and very bright with access to a beautiful and spacious sunny terrace with 100% privacy and tranquillity with wonderful views of the sea, the beach and surroundings. The bedroom has a dressing room and a bathroom with Jacuzzi and shower. The property is in very good condition with hot and cold air conditioning throughout the property, marble floors and bathrooms, double glazed windows with electric shutters and electric awnings on the terraces. The property is also sold with 2 parking spaces and 2 large storage rooms. Very well-maintained community with a beautiful community garden, swimming pool, fountains, elevators and security cameras. Total build size 528,39m2. Living area 332,39m2 plus 196m2 of terraces. Garages with 34,02m2 and 33,88m2. Storage rooms with 24,39m2 and 15,10m2. Community 561,82 per month. IBI 2.474,14 per year. Year of construction 1992. Distances: Carihuela beach 300 meters Torremolinos center 300 meters. Torremolinos train station 700 meters Malaga airport 7.4km.

Orientation

South
South West

**✓** West

Views

Sea

Beach

Panoramic