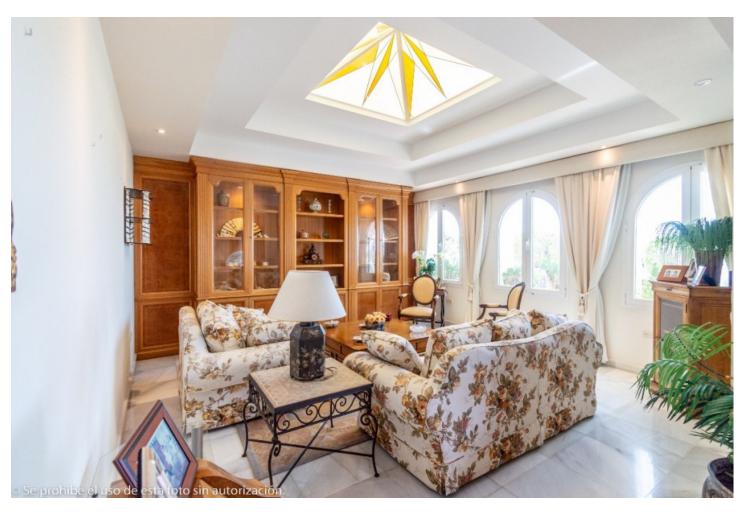

## Sales - Apartment - Torremolinos 1.500.000€

www.mibgroup.es +34 662 58 96 58 info@mibgroup.es

Ref.-ID: MIBGR4387165 Torremolinos Apartment

Community: 6,732 EUR / year IBI: 2,474 EUR / year

5

4

610 m2

Wonderful duplex penthouse with panoramic sea views located in the exclusive urbanization "Castillo de San Luis" next to the sea and all services. The property is distributed over 2 floors as follows: The entrance floor located on the 1st floor is made up of a very spacious and elegant entrance hall that distributes on one side the very large living room (dining area, lounge room plus another seating area) with access to a very large terrace with a part covered with wonderful views of the sea and another open part where there is a dining table and plenty of space. In this area of the property there is also a TV room. Going through the entrance hall is the very large fully equipped kitchen with breakfast table and a separate utility room. From the hall, we also access to the sleeping area where there are 4 large bedrooms and 3 bathrooms (1 en suite). All bedrooms have large fitted wardrobes and access to very sunny terraces with electric awnings. Finally, and again from the entrance hall, you access the upper floor where the master bedroom is located, which is huge and very bright with access to a beautiful and spacious sunny terrace with 100% privacy and tranquillity with wonderful views of the sea, the beach and surroundings. The bedroom has a dressing room and a bathroom with Jacuzzi and shower. The property is in very good condition with hot and cold air conditioning throughout the property, marble floors and bathrooms, double glazed windows with electric shutters and electric awnings on the terraces. The property is also sold with 2 parking spaces and 2 large storage rooms. Very well-maintained community with a beautiful community garden, swimming pool, fountains, elevators and security cameras. Total build size 528,39m2. Living area 332,39m2 plus 196m2 of terraces. Garages with 34,02m2 and 33,88m2. Storage rooms with 24,39m2 and 15,10m2. Community 561,82 per month. IBI 2.474,14 per year. Year of construction 1992. Distances: Carihuela beach 300 meters Torremolinos center 300 meters. Torremolinos train station 700 meters Malaga airport 7.4km.