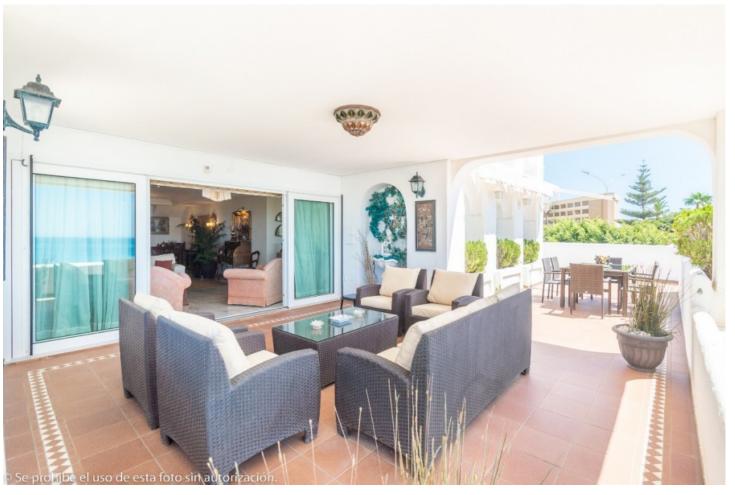

## Sales - Apartment - Torremolinos 1.500.000€

www.mibgroup.es +34 662 58 96 58 info@mibgroup.es

Ref.-ID: MIBGR4387165 Torremolinos Apartment

Community: 6,732 EUR / year IBI: 2,474 EUR / year

5

4

610 m2

Wonderful duplex penthouse with panoramic sea views located in the exclusive urbanization "Castillo de San Luis" next to the sea and all services. The property is distributed over 2 floors as follows: The entrance floor located on the 1st floor is made up of a very spacious and elegant entrance hall that distributes on one side the very large living room (dining area, lounge room plus another seating area) with access to a very large terrace with a part covered with wonderful views of the sea and another open part where there is a dining table and plenty of space. In this area of the property there is also a TV room. Going through the entrance hall is the very large fully equipped kitchen with breakfast table and a separate utility room. From the hall, we also access to the sleeping area where there are 4 large bedrooms and 3 bathrooms (1 en suite). All bedrooms have large fitted wardrobes and access to very sunny terraces with electric awnings. Finally, and again from the entrance hall, you access the upper floor where the master bedroom is located, which is huge and very bright with access to a beautiful and spacious sunny terrace with 100% privacy and tranquillity with wonderful views of the sea, the beach and surroundings. The bedroom has a dressing room and a bathroom with Jacuzzi and shower. The property is in very good condition with hot and cold air conditioning throughout the property, marble floors and bathrooms, double glazed windows with electric shutters and electric awnings on the terraces. The property is also sold with 2 parking spaces and 2 large storage rooms. Very well-maintained community with a beautiful community garden, swimming pool, fountains, elevators and security cameras. Total build size 528,39m2. Living area 332,39m2 plus 196m2 of terraces. Garages with 34,02m2 and 33,88m2. Storage rooms with 24,39m2 and 15,10m2. Community 561,82 per month. IBI 2.474,14 per year. Year of construction 1992. Distances: Carihuela beach 300 meters Torremolinos center 300 meters. Torremolinos train station 700 meters Malaga airport 7.4km.