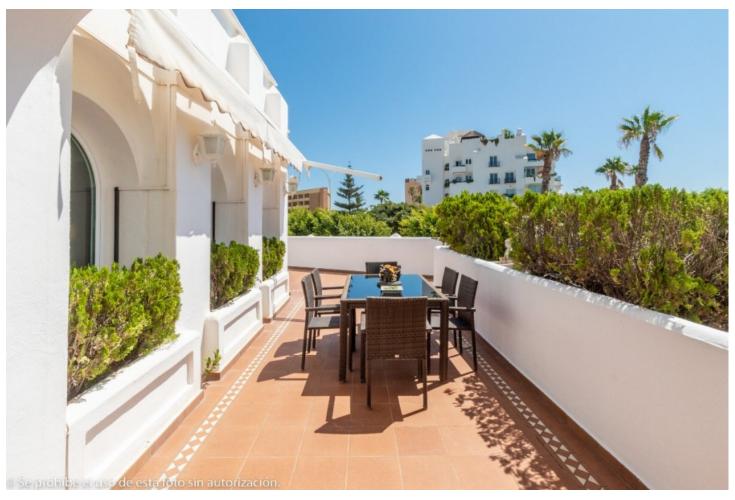

## Sales - Apartment - Torremolinos 1.500.000€

www.mibgroup.es +34 662 58 96 58 info@mibgroup.es

Ref.-ID: MIBGR4387165 Torremolinos Apartment

Community: 6,732 EUR / year IBI: 2,474 EUR / year

5

4

610 m2

Wonderful duplex penthouse with panoramic sea views located in the exclusive urbanization "Castillo de San Luis" next to the sea and all services. The property is distributed over 2 floors as follows: The entrance floor located on the 1st floor is made up of a very spacious and elegant entrance hall that distributes on one side the very large living room (dining area, lounge room plus another seating area) with access to a very large terrace with a part covered with wonderful views of the sea and another open part where there is a dining table and plenty of space. In this area of the property there is also a TV room. Going through the entrance hall is the very large fully equipped kitchen with breakfast table and a separate utility room. From the hall, we also access to the sleeping area where there are 4 large bedrooms and 3 bathrooms (1 en suite). All bedrooms have large fitted wardrobes and access to very sunny terraces with electric awnings. Finally, and again from the entrance hall, you access the upper floor where the master bedroom is located, which is huge and very bright with access to a beautiful and spacious sunny terrace with 100% privacy and tranquillity with wonderful views of the sea, the beach and surroundings. The bedroom has a dressing room and a bathroom with Jacuzzi and shower. The property is in very good condition with hot and cold air conditioning throughout the property, marble floors and bathrooms, double glazed windows with electric shutters and electric awnings on the terraces. The property is also sold with 2 parking spaces and 2 large storage rooms. Very well-maintained community with a beautiful community garden, swimming pool, fountains, elevators and security cameras. Total build size 528,39m2. Living area 332,39m2 plus 196m2 of terraces. Garages with 34,02m2 and 33,88m2. Storage rooms with 24,39m2 and 15,10m2. Community 561,82 per month. IBI 2.474,14 per year. Year of construction 1992. Distances: Carihuela beach 300 meters Torremolinos center 300 meters. Torremolinos train station 700 meters Malaga airport 7.4km.