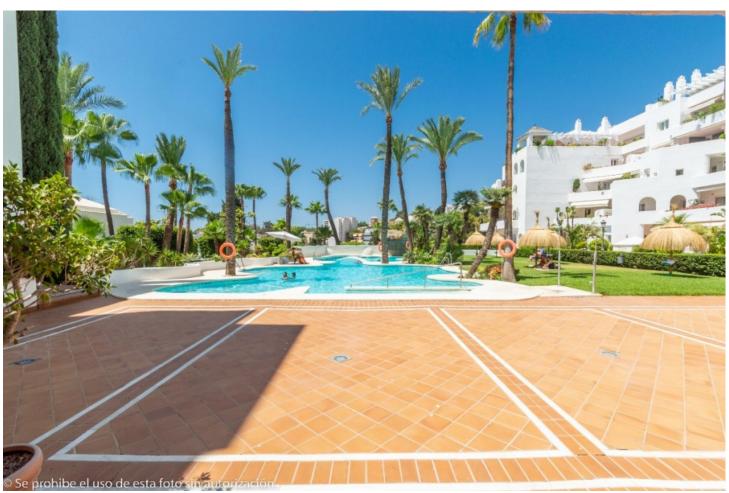

## Sales - Apartment - Torremolinos 1.500.000€

www.mibgroup.es +34 662 58 96 58 info@mibgroup.es

Ref.-ID: MIBGR4387165 Torremolinos Apartment

Community: 6,732 EUR / year IBI: 2,474 EUR / year

5

4

610 m2

Wonderful duplex penthouse with panoramic sea views located in the exclusive urbanization "Castillo de San Luis" next to the sea and all services. The property is distributed over 2 floors as follows: The entrance floor located on the 1st floor is made up of a very spacious and elegant entrance hall that distributes on one side the very large living room (dining area, lounge room plus another seating area) with access to a very large terrace with a part covered with wonderful views of the sea and another open part where there is a dining table and plenty of space. In this area of the property there is also a TV room. Going through the entrance hall is the very large fully equipped kitchen with breakfast table and a separate utility room. From the hall, we also access to the sleeping area where there are 4 large bedrooms and 3 bathrooms (1 en suite). All bedrooms have large fitted wardrobes and access to very sunny terraces with electric awnings. Finally, and again from the entrance hall, you access the upper floor where the master bedroom is located, which is huge and very bright with access to a beautiful and spacious sunny terrace with 100% privacy and tranquillity with wonderful views of the sea, the beach and surroundings. The bedroom has a dressing room and a bathroom with Jacuzzi and shower. The property is in very good condition with hot and cold air conditioning throughout the property, marble floors and bathrooms, double glazed windows with electric shutters and electric awnings on the terraces. The property is also sold with 2 parking spaces and 2 large storage rooms. Very well-maintained community with a beautiful community garden, swimming pool, fountains, elevators and security cameras. Total build size 528,39m2. Living area 332,39m2 plus 196m2 of terraces. Garages with 34,02m2 and 33,88m2. Storage rooms with 24,39m2 and 15,10m2. Community 561,82 per month. IBI 2.474,14 per year. Year of construction 1992. Distances: Carihuela beach 300 meters Torremolinos center 300 meters. Torremolinos train station 700 meters Malaga airport 7.4km.

Pool

Private

Condition

**✓** Safe