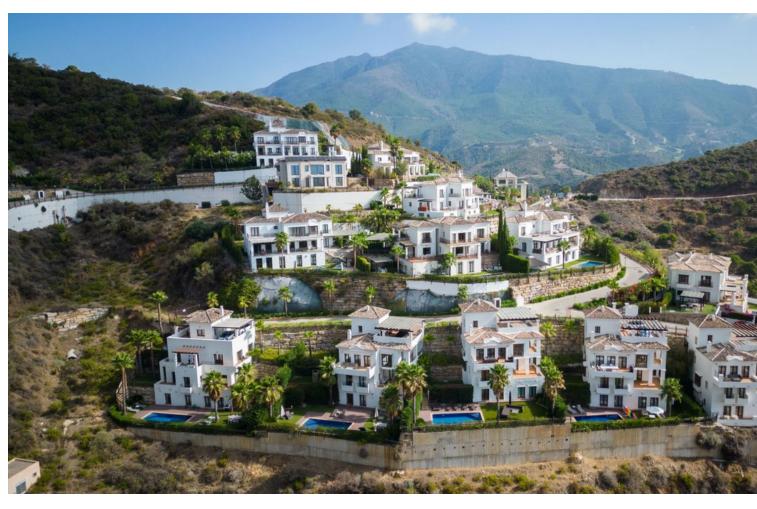

656 m2

Pool

Private

Private

Garden

Beautiful and spacious detached villa within the exclusive gated community of Benahavis Hills Country Club, just a short drive from the village itself and with 24 hour security. The villa is built over 4 floors and has elevator access to each floor. The accommodation comprises of a large lounge and dining area, fully fitted kitchen, separate laundry room, 4 bedroom suites and a ground floor which consists of a further living area which could be easily adapted into further guest suites or office/games room etc. There is a lovely swimming pool and a garden landscaped with a range of plants and shrubs. This villa would make a perfect permanent home and is easily maintained for those looking for a hassle-free 2nd home in the sun.