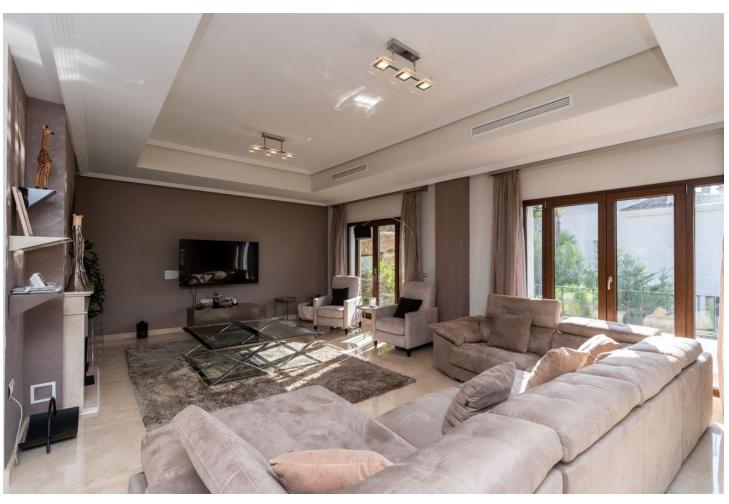

656 m2

Pool

Private

Private

Garden

Beautiful and spacious detached villa within the exclusive gated community of Benahavis Hills Country Club, just a short drive from the village itself and with 24 hour security. The villa is built over 4 floors and has elevator access to each floor. The accommodation comprises of a large lounge and dining area, fully fitted kitchen, separate laundry room, 4 bedroom suites and a ground floor which consists of a further living area which could be easily adapted into further guest suites or office/games room etc. There is a lovely swimming pool and a garden landscaped with a range of plants and shrubs. This villa would make a perfect permanent home and is easily maintained for those looking for a hassle-free 2nd home in the sun.

Setting Orientation Condition Mountain Pueblo South Excellent Close To Town South West **Climate Control** Views Kitchen Air Conditioning Sea Fully Fitted Fireplace 🟏 Mountain U/F/H Bathrooms Security Parking 24 Hour Security More Than One