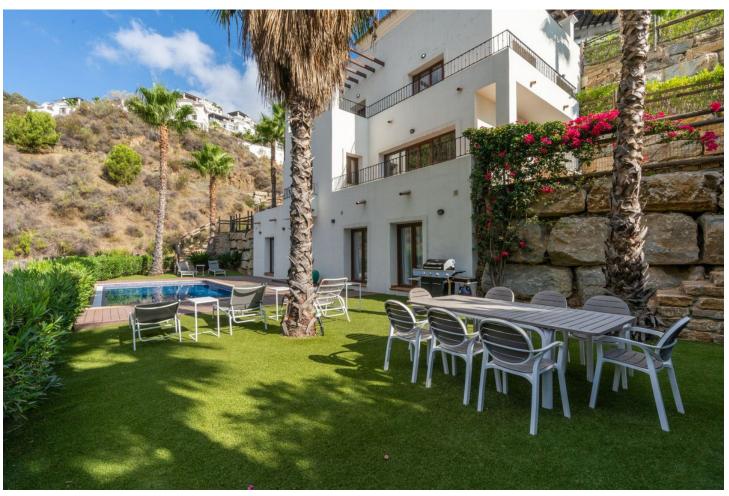

656 m2

Pool

Private

Private

Garden

Beautiful and spacious detached villa within the exclusive gated community of Benahavis Hills Country Club, just a short drive from the village itself and with 24 hour security. The villa is built over 4 floors and has elevator access to each floor. The accommodation comprises of a large lounge and dining area, fully fitted kitchen, separate laundry room, 4 bedroom suites and a ground floor which consists of a further living area which could be easily adapted into further guest suites or office/games room etc. There is a lovely swimming pool and a garden landscaped with a range of plants and shrubs. This villa would make a perfect permanent home and is easily maintained for those looking for a hassle-free 2nd home in the sun.