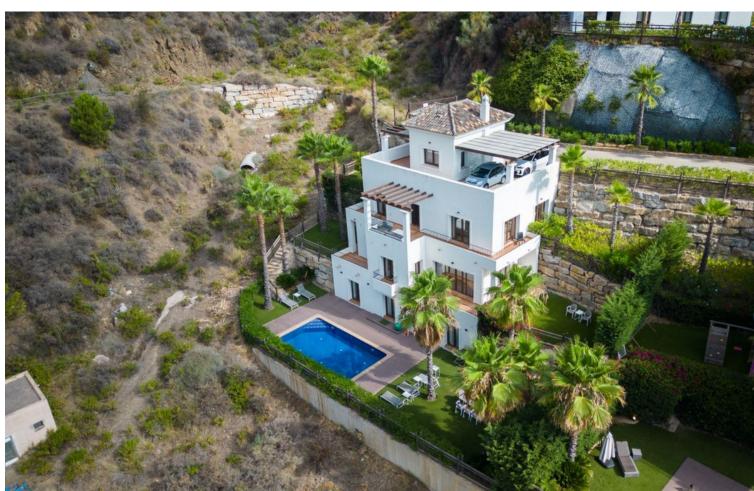

656 m2

Pool

Private

Private

Garden

Beautiful and spacious detached villa within the exclusive gated community of Benahavis Hills Country Club, just a short drive from the village itself and with 24 hour security. The villa is built over 4 floors and has elevator access to each floor. The accommodation comprises of a large lounge and dining area, fully fitted kitchen, separate laundry room, 4 bedroom suites and a ground floor which consists of a further living area which could be easily adapted into further guest suites or office/games room etc. There is a lovely swimming pool and a garden landscaped with a range of plants and shrubs. This villa would make a perfect permanent home and is easily maintained for those looking for a hassle-free 2nd home in the sun.