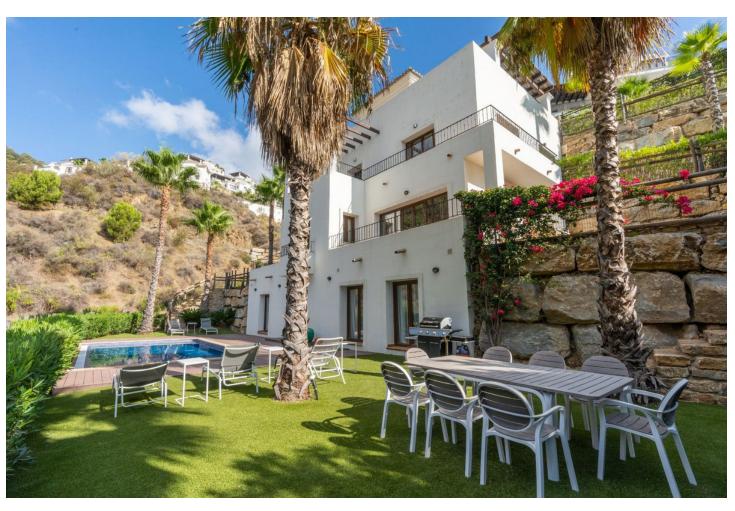

656 m2

Pool

Private

Private

Garden

Beautiful and spacious detached villa within the exclusive gated community of Benahavis Hills Country Club, just a short drive from the village itself and with 24 hour security. The villa is built over 4 floors and has elevator access to each floor. The accommodation comprises of a large lounge and dining area, fully fitted kitchen, separate laundry room, 4 bedroom suites and a ground floor which consists of a further living area which could be easily adapted into further guest suites or office/games room etc. There is a lovely swimming pool and a garden landscaped with a range of plants and shrubs. This villa would make a perfect permanent home and is easily maintained for those looking for a hassle-free 2nd home in the sun.