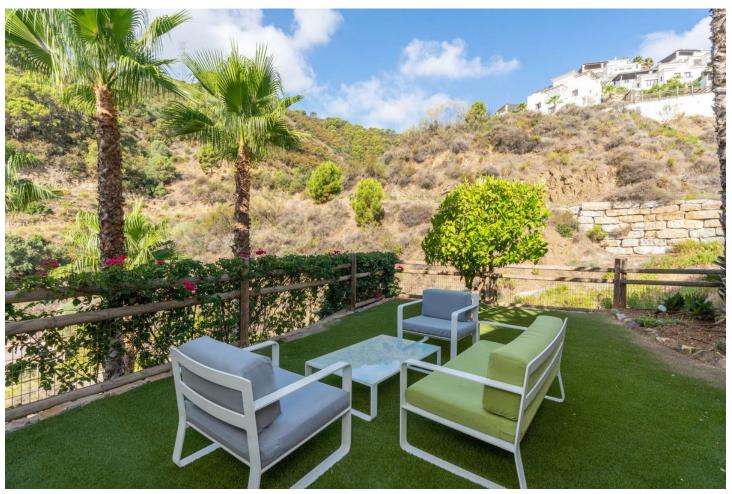

656 m2

Pool

Private

Private

Garden

Beautiful and spacious detached villa within the exclusive gated community of Benahavis Hills Country Club, just a short drive from the village itself and with 24 hour security. The villa is built over 4 floors and has elevator access to each floor. The accommodation comprises of a large lounge and dining area, fully fitted kitchen, separate laundry room, 4 bedroom suites and a ground floor which consists of a further living area which could be easily adapted into further guest suites or office/games room etc. There is a lovely swimming pool and a garden landscaped with a range of plants and shrubs. This villa would make a perfect permanent home and is easily maintained for those looking for a hassle-free 2nd home in the sun.