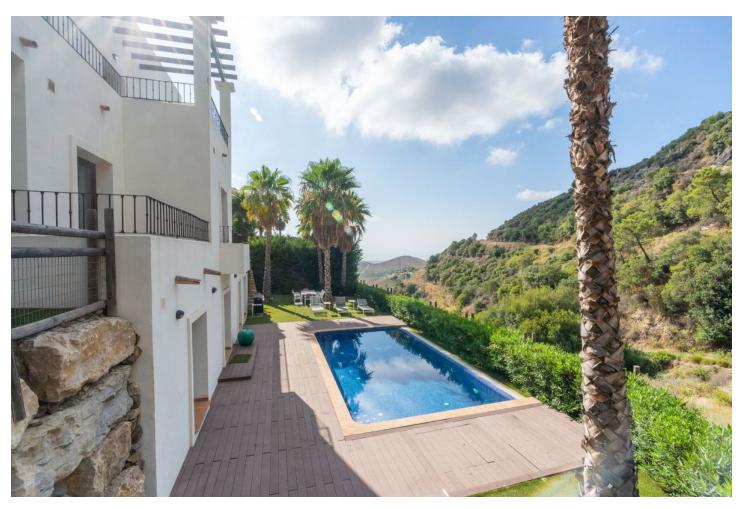

656 m2

Pool

Private

Private

Garden

Beautiful and spacious detached villa within the exclusive gated community of Benahavis Hills Country Club, just a short drive from the village itself and with 24 hour security. The villa is built over 4 floors and has elevator access to each floor. The accommodation comprises of a large lounge and dining area, fully fitted kitchen, separate laundry room, 4 bedroom suites and a ground floor which consists of a further living area which could be easily adapted into further guest suites or office/games room etc. There is a lovely swimming pool and a garden landscaped with a range of plants and shrubs. This villa would make a perfect permanent home and is easily maintained for those looking for a hassle-free 2nd home in the sun.