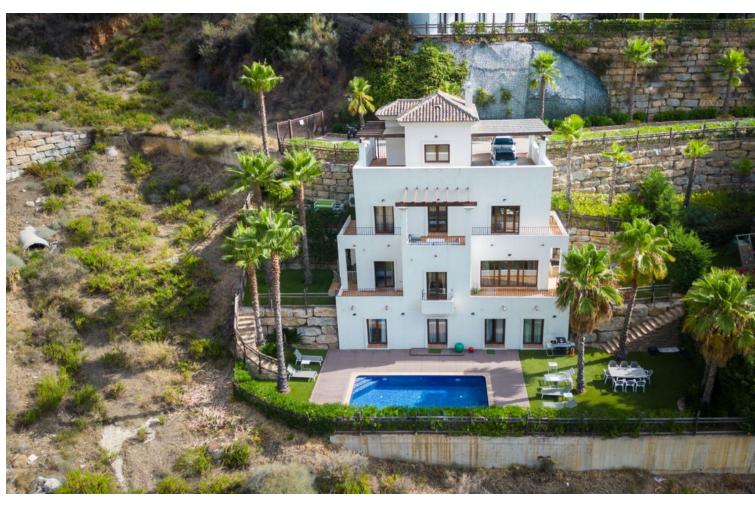

656 m2

Pool

Private

Private

Garden

Beautiful and spacious detached villa within the exclusive gated community of Benahavis Hills Country Club, just a short drive from the village itself and with 24 hour security. The villa is built over 4 floors and has elevator access to each floor. The accommodation comprises of a large lounge and dining area, fully fitted kitchen, separate laundry room, 4 bedroom suites and a ground floor which consists of a further living area which could be easily adapted into further guest suites or office/games room etc. There is a lovely swimming pool and a garden landscaped with a range of plants and shrubs. This villa would make a perfect permanent home and is easily maintained for those looking for a hassle-free 2nd home in the sun.