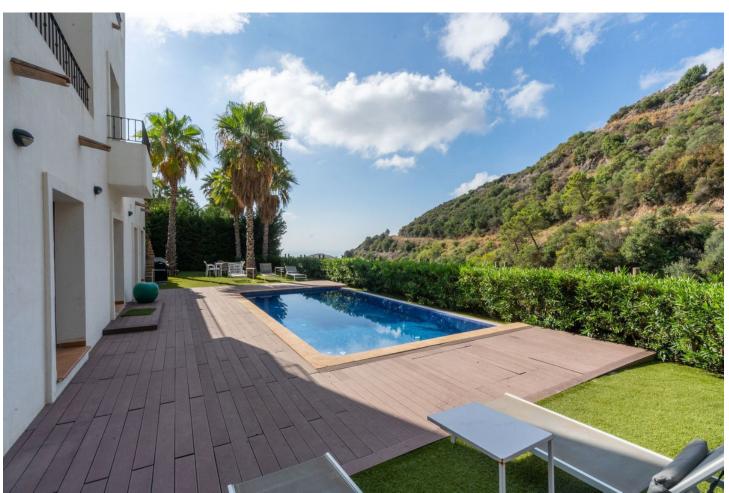

656 m2

Pool

Private

Private

Garden

Beautiful and spacious detached villa within the exclusive gated community of Benahavis Hills Country Club, just a short drive from the village itself and with 24 hour security. The villa is built over 4 floors and has elevator access to each floor. The accommodation comprises of a large lounge and dining area, fully fitted kitchen, separate laundry room, 4 bedroom suites and a ground floor which consists of a further living area which could be easily adapted into further guest suites or office/games room etc. There is a lovely swimming pool and a garden landscaped with a range of plants and shrubs. This villa would make a perfect permanent home and is easily maintained for those looking for a hassle-free 2nd home in the sun.