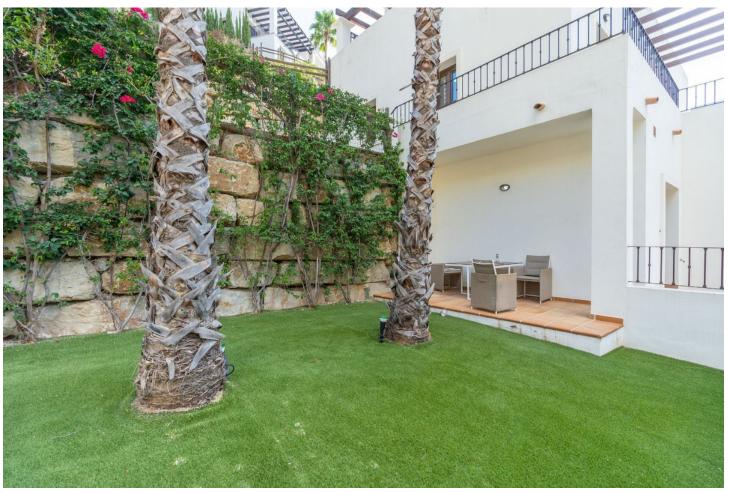

656 m2

Pool

Private

Private

Garden

Beautiful and spacious detached villa within the exclusive gated community of Benahavis Hills Country Club, just a short drive from the village itself and with 24 hour security. The villa is built over 4 floors and has elevator access to each floor. The accommodation comprises of a large lounge and dining area, fully fitted kitchen, separate laundry room, 4 bedroom suites and a ground floor which consists of a further living area which could be easily adapted into further guest suites or office/games room etc. There is a lovely swimming pool and a garden landscaped with a range of plants and shrubs. This villa would make a perfect permanent home and is easily maintained for those looking for a hassle-free 2nd home in the sun.