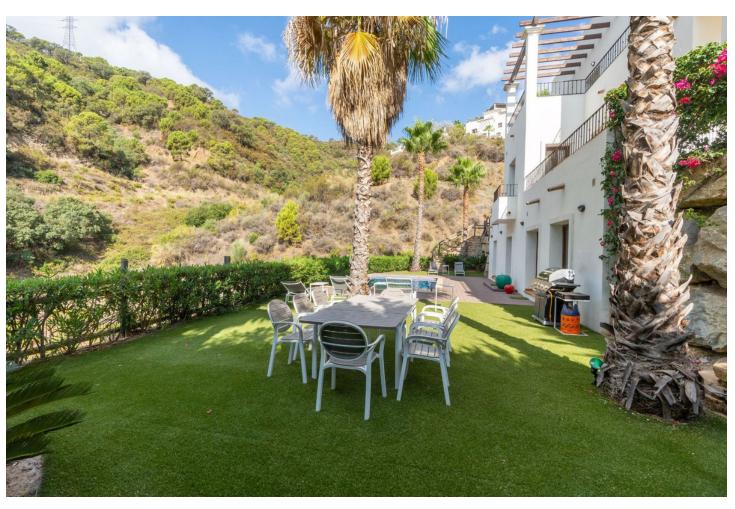

656 m2

Pool

Private

Private

Garden

Beautiful and spacious detached villa within the exclusive gated community of Benahavis Hills Country Club, just a short drive from the village itself and with 24 hour security. The villa is built over 4 floors and has elevator access to each floor. The accommodation comprises of a large lounge and dining area, fully fitted kitchen, separate laundry room, 4 bedroom suites and a ground floor which consists of a further living area which could be easily adapted into further guest suites or office/games room etc. There is a lovely swimming pool and a garden landscaped with a range of plants and shrubs. This villa would make a perfect permanent home and is easily maintained for those looking for a hassle-free 2nd home in the sun.