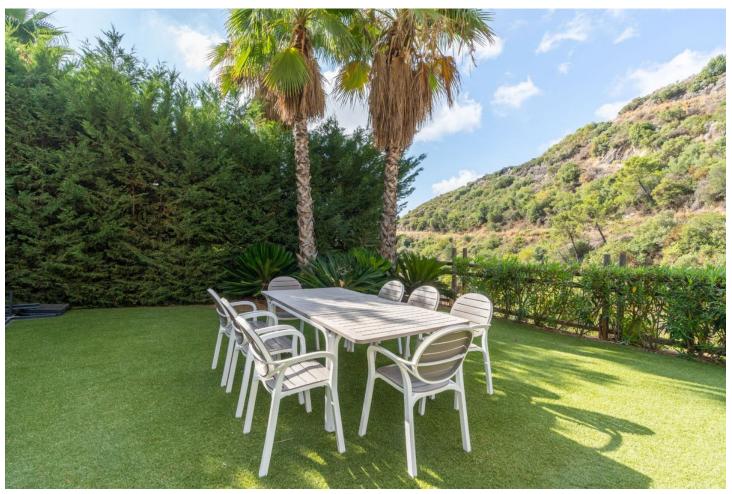

656 m2

Pool

Private

Private

Garden

Beautiful and spacious detached villa within the exclusive gated community of Benahavis Hills Country Club, just a short drive from the village itself and with 24 hour security. The villa is built over 4 floors and has elevator access to each floor. The accommodation comprises of a large lounge and dining area, fully fitted kitchen, separate laundry room, 4 bedroom suites and a ground floor which consists of a further living area which could be easily adapted into further guest suites or office/games room etc. There is a lovely swimming pool and a garden landscaped with a range of plants and shrubs. This villa would make a perfect permanent home and is easily maintained for those looking for a hassle-free 2nd home in the sun.