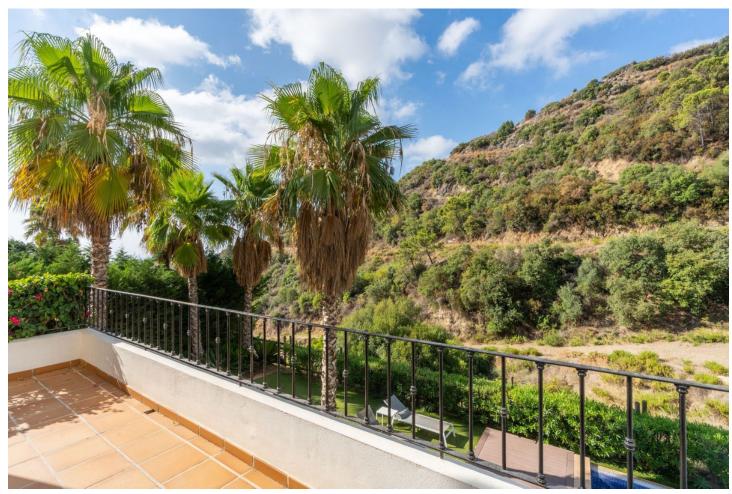

656 m2

Pool

Private

Private

Garden

Beautiful and spacious detached villa within the exclusive gated community of Benahavis Hills Country Club, just a short drive from the village itself and with 24 hour security. The villa is built over 4 floors and has elevator access to each floor. The accommodation comprises of a large lounge and dining area, fully fitted kitchen, separate laundry room, 4 bedroom suites and a ground floor which consists of a further living area which could be easily adapted into further guest suites or office/games room etc. There is a lovely swimming pool and a garden landscaped with a range of plants and shrubs. This villa would make a perfect permanent home and is easily maintained for those looking for a hassle-free 2nd home in the sun.

Setting Orientation Condition Mountain Pueblo South Excellent Close To Town South West **Climate Control** Views Kitchen Air Conditioning Sea Fully Fitted Fireplace 🟏 Mountain U/F/H Bathrooms Security Parking 24 Hour Security More Than One