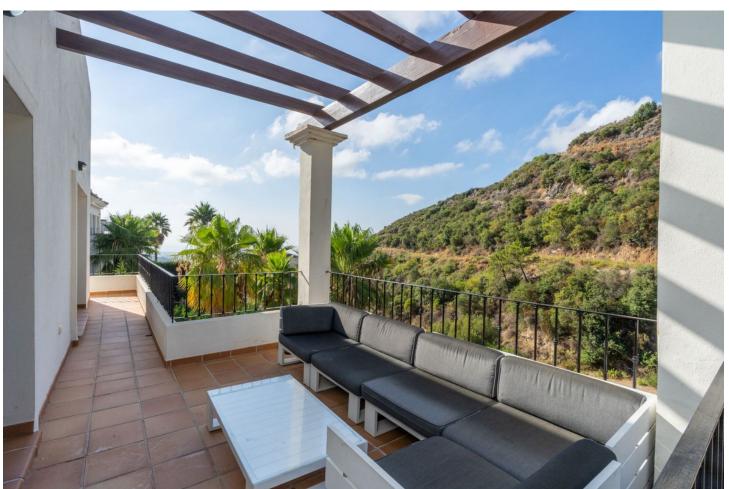

656 m2

Pool

Private

Private

Garden

Beautiful and spacious detached villa within the exclusive gated community of Benahavis Hills Country Club, just a short drive from the village itself and with 24 hour security. The villa is built over 4 floors and has elevator access to each floor. The accommodation comprises of a large lounge and dining area, fully fitted kitchen, separate laundry room, 4 bedroom suites and a ground floor which consists of a further living area which could be easily adapted into further guest suites or office/games room etc. There is a lovely swimming pool and a garden landscaped with a range of plants and shrubs. This villa would make a perfect permanent home and is easily maintained for those looking for a hassle-free 2nd home in the sun.