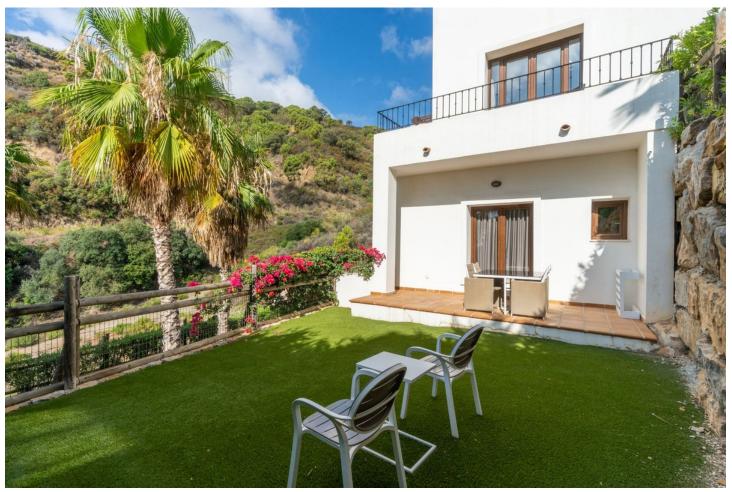

656 m2

Pool

Private

Private

Garden

Beautiful and spacious detached villa within the exclusive gated community of Benahavis Hills Country Club, just a short drive from the village itself and with 24 hour security. The villa is built over 4 floors and has elevator access to each floor. The accommodation comprises of a large lounge and dining area, fully fitted kitchen, separate laundry room, 4 bedroom suites and a ground floor which consists of a further living area which could be easily adapted into further guest suites or office/games room etc. There is a lovely swimming pool and a garden landscaped with a range of plants and shrubs. This villa would make a perfect permanent home and is easily maintained for those looking for a hassle-free 2nd home in the sun.