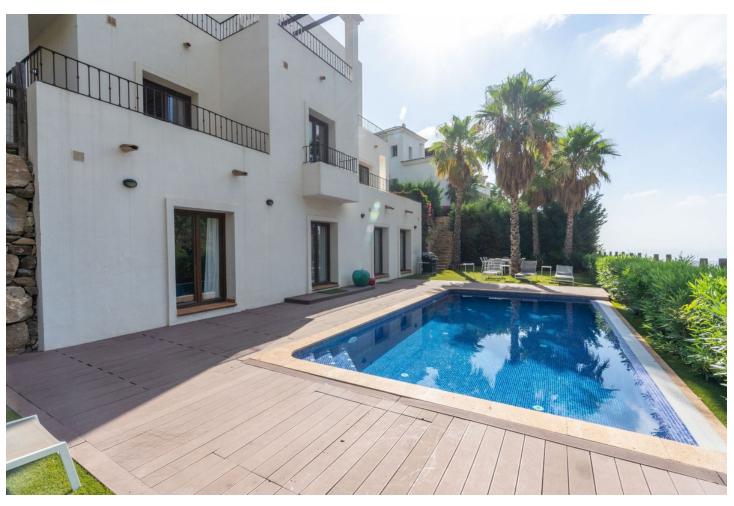

656 m2

Pool

Private

Private

Garden

Beautiful and spacious detached villa within the exclusive gated community of Benahavis Hills Country Club, just a short drive from the village itself and with 24 hour security. The villa is built over 4 floors and has elevator access to each floor. The accommodation comprises of a large lounge and dining area, fully fitted kitchen, separate laundry room, 4 bedroom suites and a ground floor which consists of a further living area which could be easily adapted into further guest suites or office/games room etc. There is a lovely swimming pool and a garden landscaped with a range of plants and shrubs. This villa would make a perfect permanent home and is easily maintained for those looking for a hassle-free 2nd home in the sun.