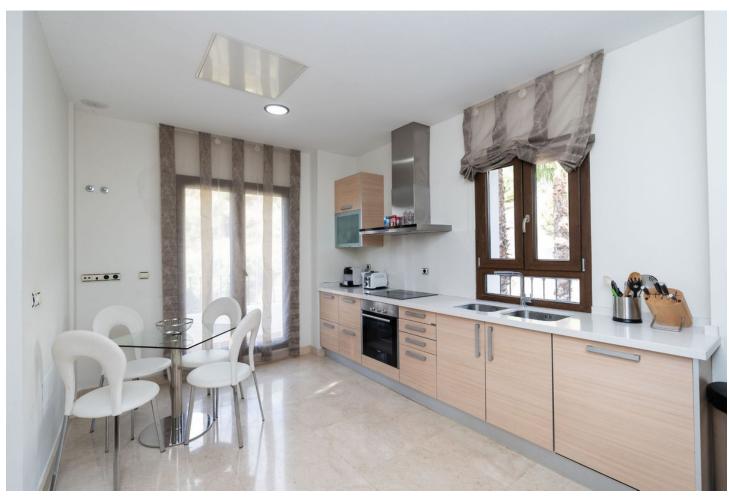

656 m2

Pool

Private

Private

Garden

Beautiful and spacious detached villa within the exclusive gated community of Benahavis Hills Country Club, just a short drive from the village itself and with 24 hour security. The villa is built over 4 floors and has elevator access to each floor. The accommodation comprises of a large lounge and dining area, fully fitted kitchen, separate laundry room, 4 bedroom suites and a ground floor which consists of a further living area which could be easily adapted into further guest suites or office/games room etc. There is a lovely swimming pool and a garden landscaped with a range of plants and shrubs. This villa would make a perfect permanent home and is easily maintained for those looking for a hassle-free 2nd home in the sun.

Setting Orientation Condition Mountain Pueblo South Excellent Close To Town South West **Climate Control** Views Kitchen Air Conditioning Sea Fully Fitted Fireplace 🟏 Mountain U/F/H Bathrooms Security Parking 24 Hour Security More Than One