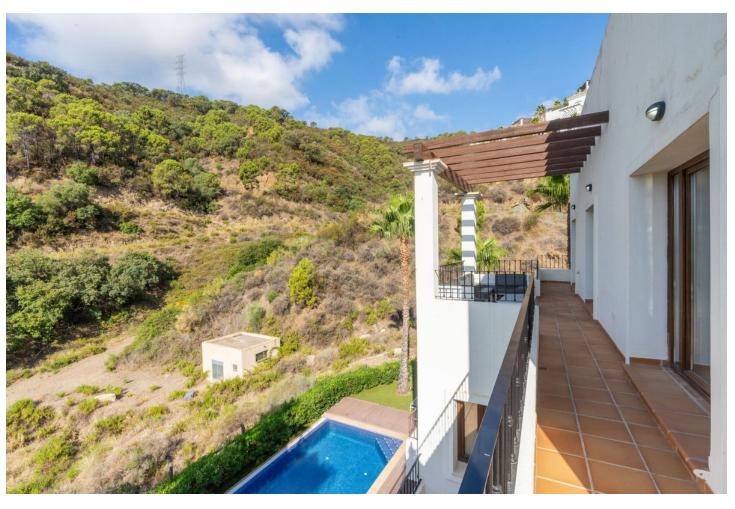

656 m2

Pool

Private

Private

Garden

Beautiful and spacious detached villa within the exclusive gated community of Benahavis Hills Country Club, just a short drive from the village itself and with 24 hour security. The villa is built over 4 floors and has elevator access to each floor. The accommodation comprises of a large lounge and dining area, fully fitted kitchen, separate laundry room, 4 bedroom suites and a ground floor which consists of a further living area which could be easily adapted into further guest suites or office/games room etc. There is a lovely swimming pool and a garden landscaped with a range of plants and shrubs. This villa would make a perfect permanent home and is easily maintained for those looking for a hassle-free 2nd home in the sun.