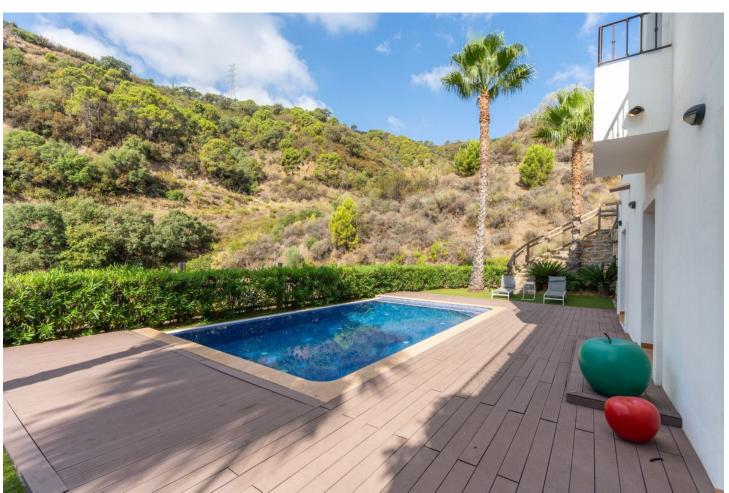

656 m2

Pool

Private

Private

Garden

Beautiful and spacious detached villa within the exclusive gated community of Benahavis Hills Country Club, just a short drive from the village itself and with 24 hour security. The villa is built over 4 floors and has elevator access to each floor. The accommodation comprises of a large lounge and dining area, fully fitted kitchen, separate laundry room, 4 bedroom suites and a ground floor which consists of a further living area which could be easily adapted into further guest suites or office/games room etc. There is a lovely swimming pool and a garden landscaped with a range of plants and shrubs. This villa would make a perfect permanent home and is easily maintained for those looking for a hassle-free 2nd home in the sun.