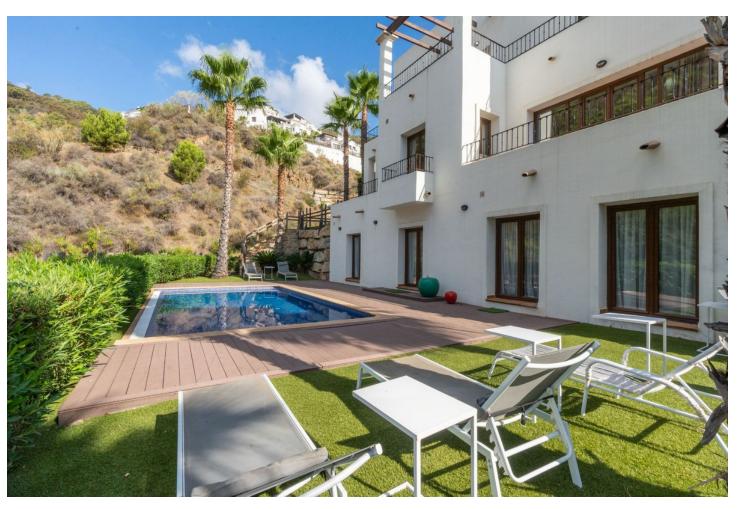

656 m2

Pool

Private

Private

Garden

Beautiful and spacious detached villa within the exclusive gated community of Benahavis Hills Country Club, just a short drive from the village itself and with 24 hour security. The villa is built over 4 floors and has elevator access to each floor. The accommodation comprises of a large lounge and dining area, fully fitted kitchen, separate laundry room, 4 bedroom suites and a ground floor which consists of a further living area which could be easily adapted into further guest suites or office/games room etc. There is a lovely swimming pool and a garden landscaped with a range of plants and shrubs. This villa would make a perfect permanent home and is easily maintained for those looking for a hassle-free 2nd home in the sun.