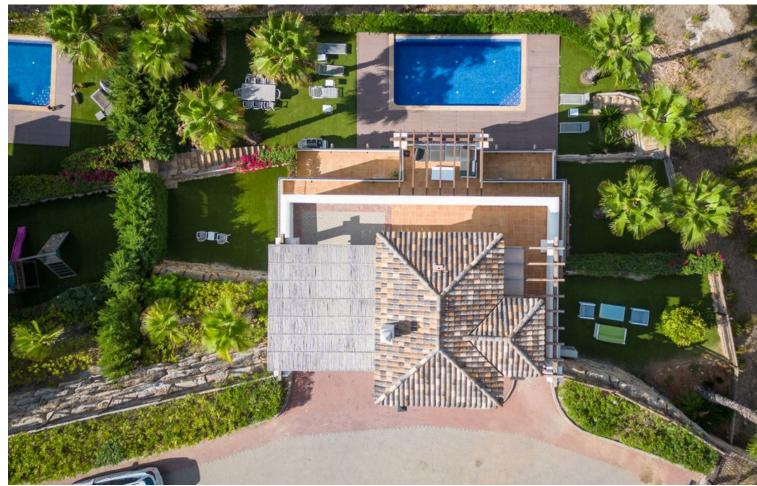

656 m2

Pool

Private

Private

Garden

Beautiful and spacious detached villa within the exclusive gated community of Benahavis Hills Country Club, just a short drive from the village itself and with 24 hour security. The villa is built over 4 floors and has elevator access to each floor. The accommodation comprises of a large lounge and dining area, fully fitted kitchen, separate laundry room, 4 bedroom suites and a ground floor which consists of a further living area which could be easily adapted into further guest suites or office/games room etc. There is a lovely swimming pool and a garden landscaped with a range of plants and shrubs. This villa would make a perfect permanent home and is easily maintained for those looking for a hassle-free 2nd home in the sun.