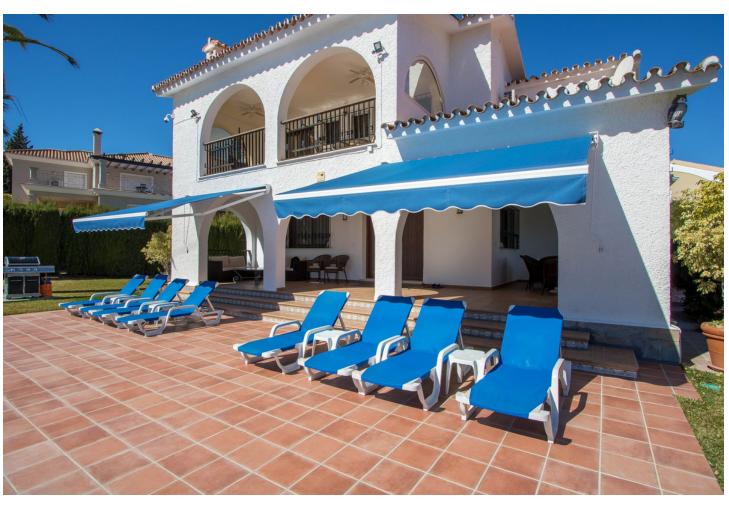

Villa "Casa Nina" is a characteristic Andalucian style modernised house, beautifully set in a tranquil location of Atalaya Alta, on the border between Estepona and Marbella - west of the enchanting Marbella city centre (10 min drive), and just a 5 minute drive from the glamorous Puerto Banus. There are 2 x double bedrooms on the ground floor, a bathroom, kitchen, a separate dining room and a lounge / receptions room. Through the lounge you gain access onto a large size covered terrace leading directly onto the garden and the large heated pool. On the first floor via the original style Andalucian staircase there are another three double bedrooms with two bathrooms, master one on-suite and a large size private terrace. One of the bedrooms has its own, large-size covered, private terrace - offering wonderful views of the huge size landscaped garden, swimming pool, overseeing the surrounding area and affording a sea view. All bedrooms are air-conditioned with high quality Kommerling double glazing doors and windows - with integral external, electric blinds (shutters). The large, lush, landscaped and quiet garden (size over 1,000 sq.m.) has a specially fitted BBQ, table tennis, basket-ball throw fixture, well maintained palm trees, where beautiful and enjoyable holidays, romantic evenings, or entertaining parties can be enjoyed. A great feature is the private, large size (12m x 6m) heated outdoor pool (with an electric cover for cooler nights) - with glamorous LED night lights and a large water cascade. Next to the pool entrance is the solar heated shower, providing convenience and comfort. The villa has a separate garage and additional off-street parking space for at least 2 more cars. Sophisticated video alarm system makes this private detached house extremely safe and sound.