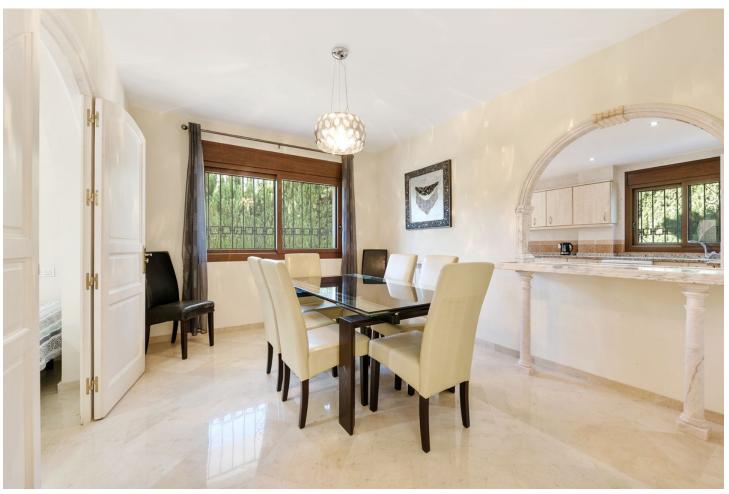

Villa "Casa Nina" is a characteristic Andalucian style modernised house, beautifully set in a tranquil location of Atalaya Alta, on the border between Estepona and Marbella - west of the enchanting Marbella city centre (10 min drive), and just a 5 minute drive from the glamorous Puerto Banus. There are 2 x double bedrooms on the ground floor, a bathroom, kitchen, a separate dining room and a lounge / receptions room. Through the lounge you gain access onto a large size covered terrace leading directly onto the garden and the large heated pool. On the first floor via the original style Andalucian staircase there are another three double bedrooms with two bathrooms, master one on-suite and a large size private terrace. One of the bedrooms has its own, large-size covered, private terrace - offering wonderful views of the huge size landscaped garden, swimming pool, overseeing the surrounding area and affording a sea view. All bedrooms are air-conditioned with high quality Kommerling double glazing doors and windows - with integral external, electric blinds (shutters). The large, lush, landscaped and quiet garden (size over 1,000 sq.m.) has a specially fitted BBQ, table tennis, basket-ball throw fixture, well maintained palm trees, where beautiful and enjoyable holidays, romantic evenings, or entertaining parties can be enjoyed. A great feature is the private, large size (12m x 6m) heated outdoor pool (with an electric cover for cooler nights) - with glamorous LED night lights and a large water cascade. Next to the pool entrance is the solar heated shower, providing convenience and comfort. The villa has a separate garage and additional off-street parking space for at least 2 more cars. Sophisticated video alarm system makes this private detached house extremely safe and sound.