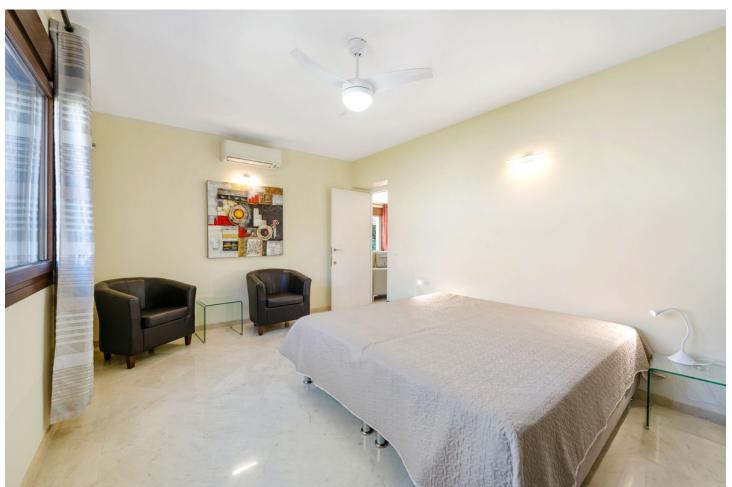

Villa "Casa Nina" is a characteristic Andalucian style modernised house, beautifully set in a tranquil location of Atalaya Alta, on the border between Estepona and Marbella - west of the enchanting Marbella city centre (10 min drive), and just a 5 minute drive from the glamorous Puerto Banus. There are 2 x double bedrooms on the ground floor, a bathroom, kitchen, a separate dining room and a lounge / receptions room. Through the lounge you gain access onto a large size covered terrace leading directly onto the garden and the large heated pool. On the first floor via the original style Andalucian staircase there are another three double bedrooms with two bathrooms, master one on-suite and a large size private terrace. One of the bedrooms has its own, large-size covered, private terrace - offering wonderful views of the huge size landscaped garden, swimming pool, overseeing the surrounding area and affording a sea view. All bedrooms are air-conditioned with high quality Kommerling double glazing doors and windows - with integral external, electric blinds (shutters). The large, lush, landscaped and quiet garden (size over 1,000 sq.m.) has a specially fitted BBQ, table tennis, basket-ball throw fixture, well maintained palm trees, where beautiful and enjoyable holidays, romantic evenings, or entertaining parties can be enjoyed. A great feature is the private, large size (12m x 6m) heated outdoor pool (with an electric cover for cooler nights) - with glamorous LED night lights and a large water cascade. Next to the pool entrance is the solar heated shower, providing convenience and comfort. The villa has a separate garage and additional off-street parking space for at least 2 more cars. Sophisticated video alarm system makes this private detached house extremely safe and sound.