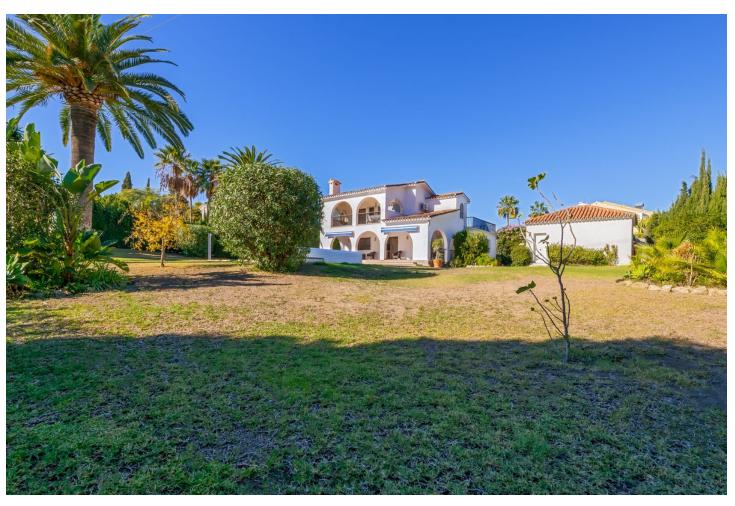

Villa "Casa Nina" is a characteristic Andalucian style modernised house, beautifully set in a tranquil location of Atalaya Alta, on the border between Estepona and Marbella - west of the enchanting Marbella city centre (10 min drive), and just a 5 minute drive from the glamorous Puerto Banus. There are 2 x double bedrooms on the ground floor, a bathroom, kitchen, a separate dining room and a lounge / receptions room. Through the lounge you gain access onto a large size covered terrace leading directly onto the garden and the large heated pool. On the first floor via the original style Andalucian staircase there are another three double bedrooms with two bathrooms, master one on-suite and a large size private terrace. One of the bedrooms has its own, large-size covered, private terrace - offering wonderful views of the huge size landscaped garden, swimming pool, overseeing the surrounding area and affording a sea view. All bedrooms are air-conditioned with high quality Kommerling double glazing doors and windows - with integral external, electric blinds (shutters). The large, lush, landscaped and quiet garden (size over 1,000 sq.m.) has a specially fitted BBQ, table tennis, basket-ball throw fixture, well maintained palm trees, where beautiful and enjoyable holidays, romantic evenings, or entertaining parties can be enjoyed. A great feature is the private, large size (12m x 6m) heated outdoor pool (with an electric cover for cooler nights) - with glamorous LED night lights and a large water cascade. Next to the pool entrance is the solar heated shower, providing convenience and comfort. The villa has a separate garage and additional off-street parking space for at least 2 more cars. Sophisticated video alarm system makes this private detached house extremely safe and sound.