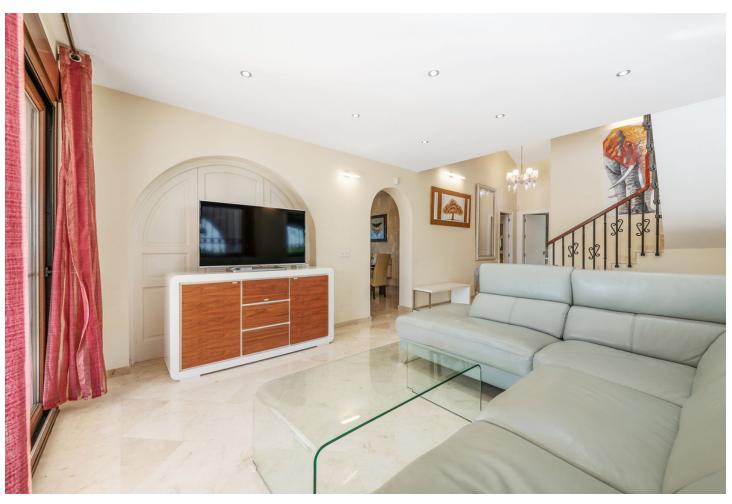

Villa "Casa Nina" is a characteristic Andalucian style modernised house, beautifully set in a tranquil location of Atalaya Alta, on the border between Estepona and Marbella - west of the enchanting Marbella city centre (10 min drive), and just a 5 minute drive from the glamorous Puerto Banus. There are 2 x double bedrooms on the ground floor, a bathroom, kitchen, a separate dining room and a lounge / receptions room. Through the lounge you gain access onto a large size covered terrace leading directly onto the garden and the large heated pool. On the first floor via the original style Andalucian staircase there are another three double bedrooms with two bathrooms, master one on-suite and a large size private terrace. One of the bedrooms has its own, large-size covered, private terrace - offering wonderful views of the huge size landscaped garden, swimming pool, overseeing the surrounding area and affording a sea view. All bedrooms are air-conditioned with high quality Kommerling double glazing doors and windows - with integral external, electric blinds (shutters). The large, lush, landscaped and quiet garden (size over 1,000 sq.m.) has a specially fitted BBQ, table tennis, basket-ball throw fixture, well maintained palm trees, where beautiful and enjoyable holidays, romantic evenings, or entertaining parties can be enjoyed. A great feature is the private, large size (12m x 6m) heated outdoor pool (with an electric cover for cooler nights) - with glamorous LED night lights and a large water cascade. Next to the pool entrance is the solar heated shower, providing convenience and comfort. The villa has a separate garage and additional off-street parking space for at least 2 more cars. Sophisticated video alarm system makes this private detached house extremely safe and sound.