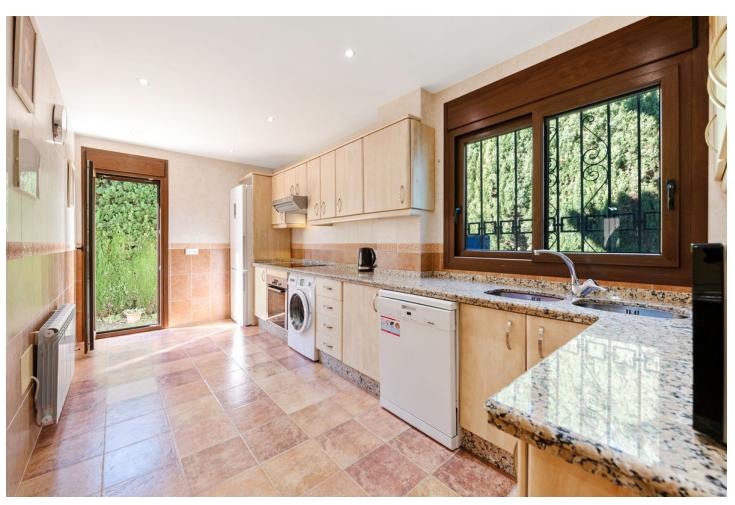

Villa "Casa Nina" is a characteristic Andalucian style modernised house, beautifully set in a tranquil location of Atalaya Alta, on the border between Estepona and Marbella - west of the enchanting Marbella city centre (10 min drive), and just a 5 minute drive from the glamorous Puerto Banus. There are 2 x double bedrooms on the ground floor, a bathroom, kitchen, a separate dining room and a lounge / receptions room. Through the lounge you gain access onto a large size covered terrace leading directly onto the garden and the large heated pool. On the first floor via the original style Andalucian staircase there are another three double bedrooms with two bathrooms, master one on-suite and a large size private terrace. One of the bedrooms has its own, large-size covered, private terrace - offering wonderful views of the huge size landscaped garden, swimming pool, overseeing the surrounding area and affording a sea view. All bedrooms are air-conditioned with high quality Kommerling double glazing doors and windows - with integral external, electric blinds (shutters). The large, lush, landscaped and quiet garden (size over 1,000 sq.m.) has a specially fitted BBQ, table tennis, basket-ball throw fixture, well maintained palm trees, where beautiful and enjoyable holidays, romantic evenings, or entertaining parties can be enjoyed. A great feature is the private, large size (12m x 6m) heated outdoor pool (with an electric cover for cooler nights) - with glamorous LED night lights and a large water cascade. Next to the pool entrance is the solar heated shower, providing convenience and comfort. The villa has a separate garage and additional off-street parking space for at least 2 more cars. Sophisticated video alarm system makes this private detached house extremely safe and sound.