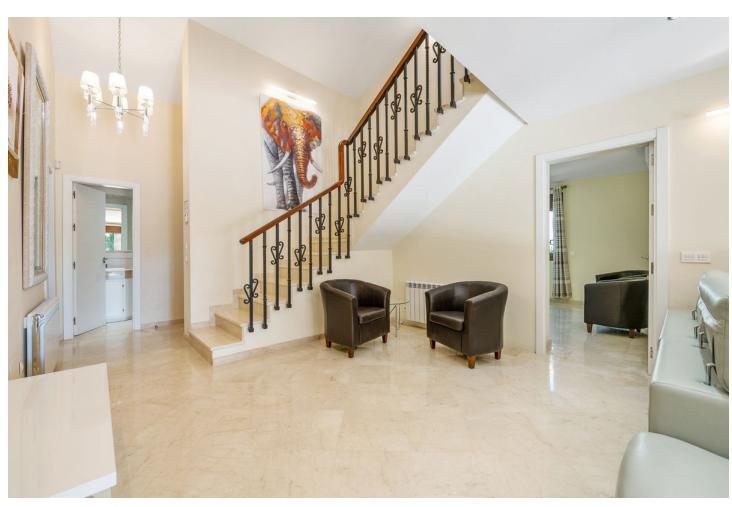

Villa "Casa Nina" is a characteristic Andalucian style modernised house, beautifully set in a tranquil location of Atalaya Alta, on the border between Estepona and Marbella - west of the enchanting Marbella city centre (10 min drive), and just a 5 minute drive from the glamorous Puerto Banus. There are 2 x double bedrooms on the ground floor, a bathroom, kitchen, a separate dining room and a lounge / receptions room. Through the lounge you gain access onto a large size covered terrace leading directly onto the garden and the large heated pool. On the first floor via the original style Andalucian staircase there are another three double bedrooms with two bathrooms, master one on-suite and a large size private terrace. One of the bedrooms has its own, large-size covered, private terrace - offering wonderful views of the huge size landscaped garden, swimming pool, overseeing the surrounding area and affording a sea view. All bedrooms are air-conditioned with high quality Kommerling double glazing doors and windows - with integral external, electric blinds (shutters). The large, lush, landscaped and quiet garden (size over 1,000 sq.m.) has a specially fitted BBQ, table tennis, basket-ball throw fixture, well maintained palm trees, where beautiful and enjoyable holidays, romantic evenings, or entertaining parties can be enjoyed. A great feature is the private, large size (12m x 6m) heated outdoor pool (with an electric cover for cooler nights) - with glamorous LED night lights and a large water cascade. Next to the pool entrance is the solar heated shower, providing convenience and comfort. The villa has a separate garage and additional off-street parking space for at least 2 more cars. Sophisticated video alarm system makes this private detached house extremely safe and sound.