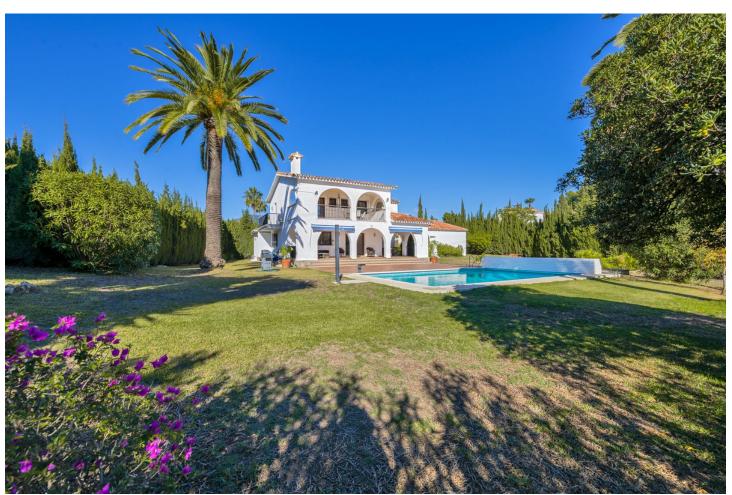

Villa "Casa Nina" is a characteristic Andalucian style modernised house, beautifully set in a tranquil location of Atalaya Alta, on the border between Estepona and Marbella - west of the enchanting Marbella city centre (10 min drive), and just a 5 minute drive from the glamorous Puerto Banus. There are 2 x double bedrooms on the ground floor, a bathroom, kitchen, a separate dining room and a lounge / receptions room. Through the lounge you gain access onto a large size covered terrace leading directly onto the garden and the large heated pool. On the first floor via the original style Andalucian staircase there are another three double bedrooms with two bathrooms, master one on-suite and a large size private terrace. One of the bedrooms has its own, large-size covered, private terrace - offering wonderful views of the huge size landscaped garden, swimming pool, overseeing the surrounding area and affording a sea view. All bedrooms are air-conditioned with high quality Kommerling double glazing doors and windows - with integral external, electric blinds (shutters). The large, lush, landscaped and quiet garden (size over 1,000 sq.m.) has a specially fitted BBQ, table tennis, basket-ball throw fixture, well maintained palm trees, where beautiful and enjoyable holidays, romantic evenings, or entertaining parties can be enjoyed. A great feature is the private, large size (12m x 6m) heated outdoor pool (with an electric cover for cooler nights) - with glamorous LED night lights and a large water cascade. Next to the pool entrance is the solar heated shower, providing convenience and comfort. The villa has a separate garage and additional off-street parking space for at least 2 more cars. Sophisticated video alarm system makes this private detached house extremely safe and sound.