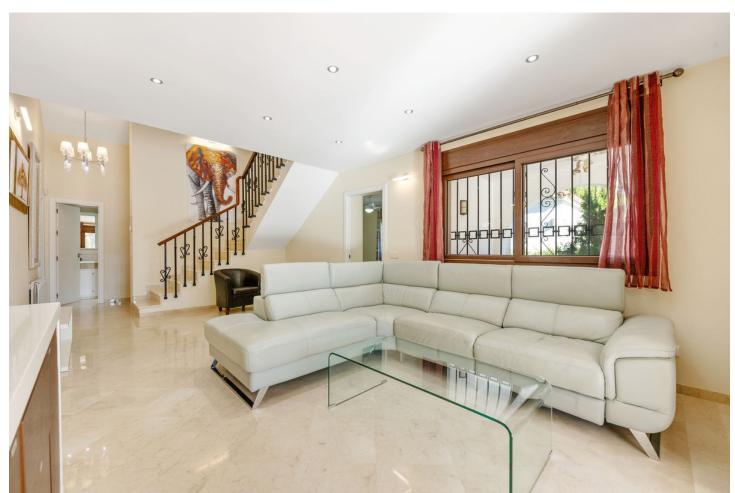

Villa "Casa Nina" is a characteristic Andalucian style modernised house, beautifully set in a tranquil location of Atalaya Alta, on the border between Estepona and Marbella - west of the enchanting Marbella city centre (10 min drive), and just a 5 minute drive from the glamorous Puerto Banus. There are 2 x double bedrooms on the ground floor, a bathroom, kitchen, a separate dining room and a lounge / receptions room. Through the lounge you gain access onto a large size covered terrace leading directly onto the garden and the large heated pool. On the first floor via the original style Andalucian staircase there are another three double bedrooms with two bathrooms, master one on-suite and a large size private terrace. One of the bedrooms has its own, large-size covered, private terrace - offering wonderful views of the huge size landscaped garden, swimming pool, overseeing the surrounding area and affording a sea view. All bedrooms are air-conditioned with high quality Kommerling double glazing doors and windows - with integral external, electric blinds (shutters). The large, lush, landscaped and quiet garden (size over 1,000 sq.m.) has a specially fitted BBQ, table tennis, basket-ball throw fixture, well maintained palm trees, where beautiful and enjoyable holidays, romantic evenings, or entertaining parties can be enjoyed. A great feature is the private, large size (12m x 6m) heated outdoor pool (with an electric cover for cooler nights) - with glamorous LED night lights and a large water cascade. Next to the pool entrance is the solar heated shower, providing convenience and comfort. The villa has a separate garage and additional off-street parking space for at least 2 more cars. Sophisticated video alarm system makes this private detached house extremely safe and sound.