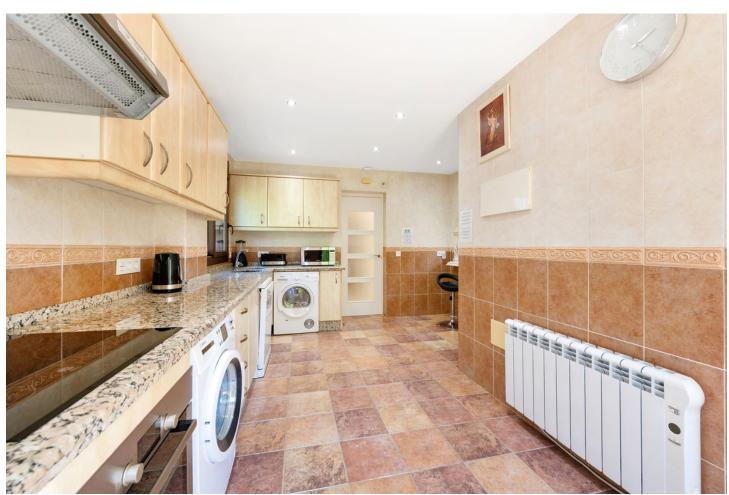

Villa "Casa Nina" is a characteristic Andalucian style modernised house, beautifully set in a tranquil location of Atalaya Alta, on the border between Estepona and Marbella - west of the enchanting Marbella city centre (10 min drive), and just a 5 minute drive from the glamorous Puerto Banus. There are 2 x double bedrooms on the ground floor, a bathroom, kitchen, a separate dining room and a lounge / receptions room. Through the lounge you gain access onto a large size covered terrace leading directly onto the garden and the large heated pool. On the first floor via the original style Andalucian staircase there are another three double bedrooms with two bathrooms, master one on-suite and a large size private terrace. One of the bedrooms has its own, large-size covered, private terrace - offering wonderful views of the huge size landscaped garden, swimming pool, overseeing the surrounding area and affording a sea view. All bedrooms are air-conditioned with high quality Kommerling double glazing doors and windows - with integral external, electric blinds (shutters). The large, lush, landscaped and quiet garden (size over 1,000 sq.m.) has a specially fitted BBQ, table tennis, basket-ball throw fixture, well maintained palm trees, where beautiful and enjoyable holidays, romantic evenings, or entertaining parties can be enjoyed. A great feature is the private, large size (12m x 6m) heated outdoor pool (with an electric cover for cooler nights) - with glamorous LED night lights and a large water cascade. Next to the pool entrance is the solar heated shower, providing convenience and comfort. The villa has a separate garage and additional off-street parking space for at least 2 more cars. Sophisticated video alarm system makes this private detached house extremely safe and sound.