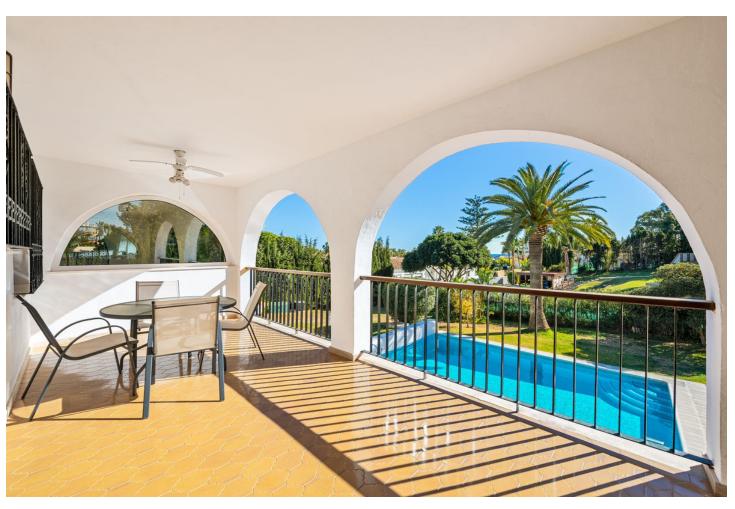

Villa "Casa Nina" is a characteristic Andalucian style modernised house, beautifully set in a tranquil location of Atalaya Alta, on the border between Estepona and Marbella - west of the enchanting Marbella city centre (10 min drive), and just a 5 minute drive from the glamorous Puerto Banus. There are 2 x double bedrooms on the ground floor, a bathroom, kitchen, a separate dining room and a lounge / receptions room. Through the lounge you gain access onto a large size covered terrace leading directly onto the garden and the large heated pool. On the first floor via the original style Andalucian staircase there are another three double bedrooms with two bathrooms, master one on-suite and a large size private terrace. One of the bedrooms has its own, large-size covered, private terrace - offering wonderful views of the huge size landscaped garden, swimming pool, overseeing the surrounding area and affording a sea view. All bedrooms are air-conditioned with high quality Kommerling double glazing doors and windows - with integral external, electric blinds (shutters). The large, lush, landscaped and quiet garden (size over 1,000 sq.m.) has a specially fitted BBQ, table tennis, basket-ball throw fixture, well maintained palm trees, where beautiful and enjoyable holidays, romantic evenings, or entertaining parties can be enjoyed. A great feature is the private, large size (12m x 6m) heated outdoor pool (with an electric cover for cooler nights) - with glamorous LED night lights and a large water cascade. Next to the pool entrance is the solar heated shower, providing convenience and comfort. The villa has a separate garage and additional off-street parking space for at least 2 more cars. Sophisticated video alarm system makes this private detached house extremely safe and sound.