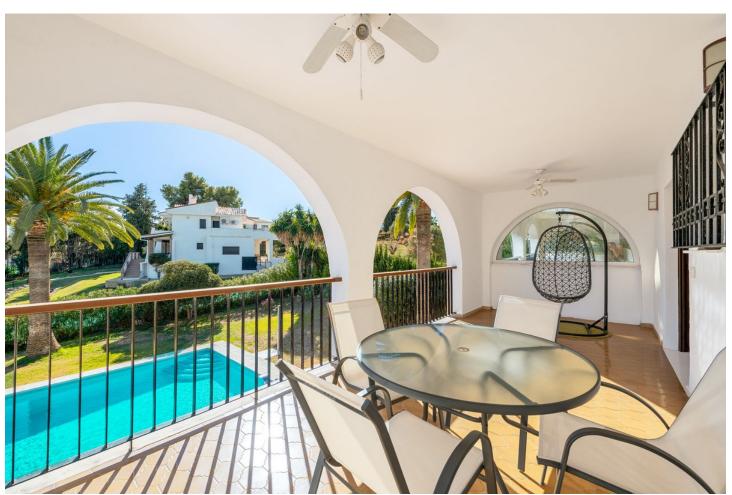

Villa "Casa Nina" is a characteristic Andalucian style modernised house, beautifully set in a tranquil location of Atalaya Alta, on the border between Estepona and Marbella - west of the enchanting Marbella city centre (10 min drive), and just a 5 minute drive from the glamorous Puerto Banus. There are 2 x double bedrooms on the ground floor, a bathroom, kitchen, a separate dining room and a lounge / receptions room. Through the lounge you gain access onto a large size covered terrace leading directly onto the garden and the large heated pool. On the first floor via the original style Andalucian staircase there are another three double bedrooms with two bathrooms, master one on-suite and a large size private terrace. One of the bedrooms has its own, large-size covered, private terrace - offering wonderful views of the huge size landscaped garden, swimming pool, overseeing the surrounding area and affording a sea view. All bedrooms are air-conditioned with high quality Kommerling double glazing doors and windows - with integral external, electric blinds (shutters). The large, lush, landscaped and quiet garden (size over 1,000 sq.m.) has a specially fitted BBQ, table tennis, basket-ball throw fixture, well maintained palm trees, where beautiful and enjoyable holidays, romantic evenings, or entertaining parties can be enjoyed. A great feature is the private, large size (12m x 6m) heated outdoor pool (with an electric cover for cooler nights) - with glamorous LED night lights and a large water cascade. Next to the pool entrance is the solar heated shower, providing convenience and comfort. The villa has a separate garage and additional off-street parking space for at least 2 more cars. Sophisticated video alarm system makes this private detached house extremely safe and sound.