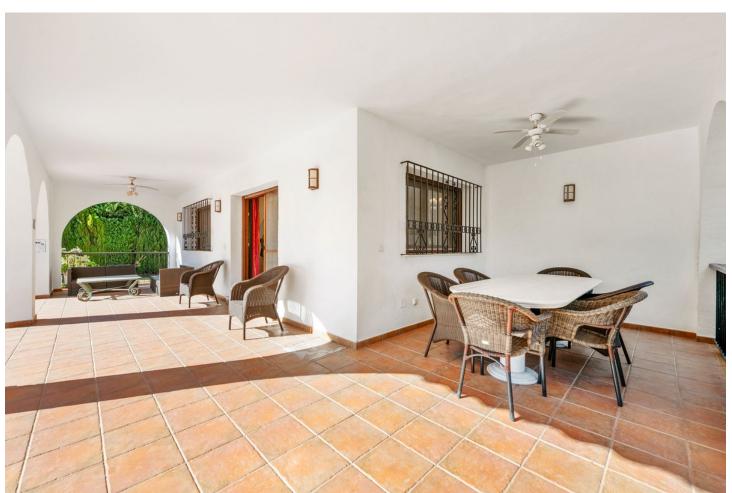

Villa "Casa Nina" is a characteristic Andalucian style modernised house, beautifully set in a tranquil location of Atalaya Alta, on the border between Estepona and Marbella - west of the enchanting Marbella city centre (10 min drive), and just a 5 minute drive from the glamorous Puerto Banus. There are 2 x double bedrooms on the ground floor, a bathroom, kitchen, a separate dining room and a lounge / receptions room. Through the lounge you gain access onto a large size covered terrace leading directly onto the garden and the large heated pool. On the first floor via the original style Andalucian staircase there are another three double bedrooms with two bathrooms, master one on-suite and a large size private terrace. One of the bedrooms has its own, large-size covered, private terrace - offering wonderful views of the huge size landscaped garden, swimming pool, overseeing the surrounding area and affording a sea view. All bedrooms are air-conditioned with high quality Kommerling double glazing doors and windows - with integral external, electric blinds (shutters). The large, lush, landscaped and quiet garden (size over 1,000 sq.m.) has a specially fitted BBQ, table tennis, basket-ball throw fixture, well maintained palm trees, where beautiful and enjoyable holidays, romantic evenings, or entertaining parties can be enjoyed. A great feature is the private, large size (12m x 6m) heated outdoor pool (with an electric cover for cooler nights) - with glamorous LED night lights and a large water cascade. Next to the pool entrance is the solar heated shower, providing convenience and comfort. The villa has a separate garage and additional off-street parking space for at least 2 more cars. Sophisticated video alarm system makes this private detached house extremely safe and sound.