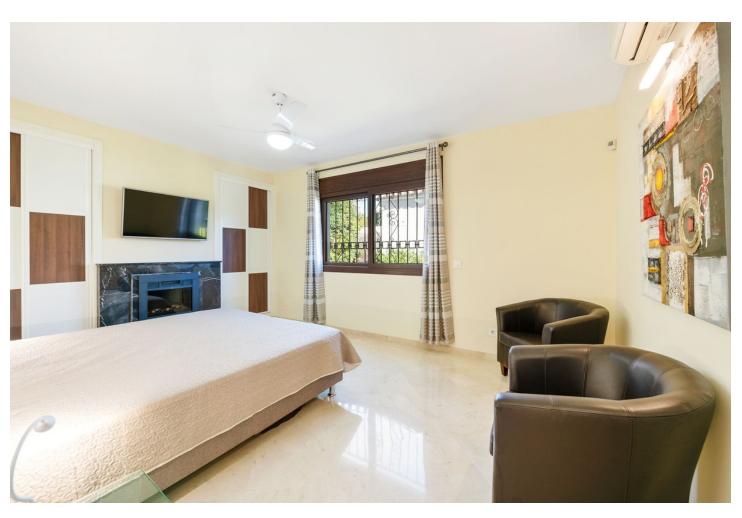

Villa "Casa Nina" is a characteristic Andalucian style modernised house, beautifully set in a tranquil location of Atalaya Alta, on the border between Estepona and Marbella - west of the enchanting Marbella city centre (10 min drive), and just a 5 minute drive from the glamorous Puerto Banus. There are 2 x double bedrooms on the ground floor, a bathroom, kitchen, a separate dining room and a lounge / receptions room. Through the lounge you gain access onto a large size covered terrace leading directly onto the garden and the large heated pool. On the first floor via the original style Andalucian staircase there are another three double bedrooms with two bathrooms, master one on-suite and a large size private terrace. One of the bedrooms has its own, large-size covered, private terrace - offering wonderful views of the huge size landscaped garden, swimming pool, overseeing the surrounding area and affording a sea view. All bedrooms are air-conditioned with high quality Kommerling double glazing doors and windows - with integral external, electric blinds (shutters). The large, lush, landscaped and quiet garden (size over 1,000 sq.m.) has a specially fitted BBQ, table tennis, basket-ball throw fixture, well maintained palm trees, where beautiful and enjoyable holidays, romantic evenings, or entertaining parties can be enjoyed. A great feature is the private, large size (12m x 6m) heated outdoor pool (with an electric cover for cooler nights) - with glamorous LED night lights and a large water cascade. Next to the pool entrance is the solar heated shower, providing convenience and comfort. The villa has a separate garage and additional off-street parking space for at least 2 more cars. Sophisticated video alarm system makes this private detached house extremely safe and sound.