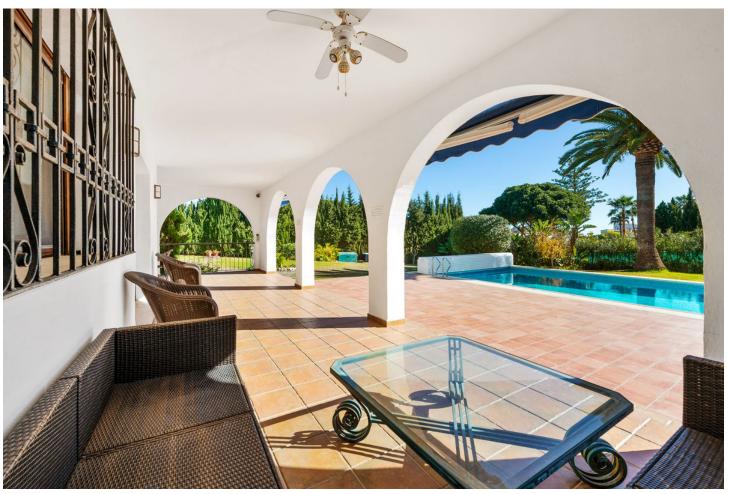

Villa "Casa Nina" is a characteristic Andalucian style modernised house, beautifully set in a tranquil location of Atalaya Alta, on the border between Estepona and Marbella - west of the enchanting Marbella city centre (10 min drive), and just a 5 minute drive from the glamorous Puerto Banus. There are 2 x double bedrooms on the ground floor, a bathroom, kitchen, a separate dining room and a lounge / receptions room. Through the lounge you gain access onto a large size covered terrace leading directly onto the garden and the large heated pool. On the first floor via the original style Andalucian staircase there are another three double bedrooms with two bathrooms, master one on-suite and a large size private terrace. One of the bedrooms has its own, large-size covered, private terrace - offering wonderful views of the huge size landscaped garden, swimming pool, overseeing the surrounding area and affording a sea view. All bedrooms are air-conditioned with high quality Kommerling double glazing doors and windows - with integral external, electric blinds (shutters). The large, lush, landscaped and quiet garden (size over 1,000 sq.m.) has a specially fitted BBQ, table tennis, basket-ball throw fixture, well maintained palm trees, where beautiful and enjoyable holidays, romantic evenings, or entertaining parties can be enjoyed. A great feature is the private, large size (12m x 6m) heated outdoor pool (with an electric cover for cooler nights) - with glamorous LED night lights and a large water cascade. Next to the pool entrance is the solar heated shower, providing convenience and comfort. The villa has a separate garage and additional off-street parking space for at least 2 more cars. Sophisticated video alarm system makes this private detached house extremely safe and sound.