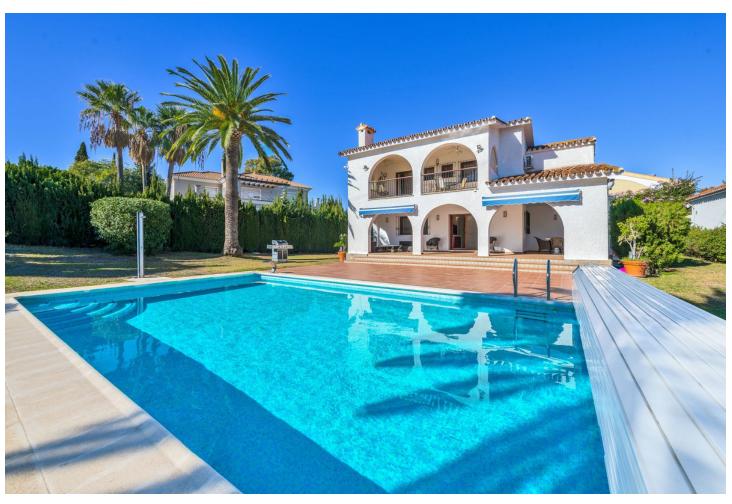

Villa "Casa Nina" is a characteristic Andalucian style modernised house, beautifully set in a tranquil location of Atalaya Alta, on the border between Estepona and Marbella - west of the enchanting Marbella city centre (10 min drive), and just a 5 minute drive from the glamorous Puerto Banus. There are 2 x double bedrooms on the ground floor, a bathroom, kitchen, a separate dining room and a lounge / receptions room. Through the lounge you gain access onto a large size covered terrace leading directly onto the garden and the large heated pool. On the first floor via the original style Andalucian staircase there are another three double bedrooms with two bathrooms, master one on-suite and a large size private terrace. One of the bedrooms has its own, large-size covered, private terrace - offering wonderful views of the huge size landscaped garden, swimming pool, overseeing the surrounding area and affording a sea view. All bedrooms are air-conditioned with high quality Kommerling double glazing doors and windows - with integral external, electric blinds (shutters). The large, lush, landscaped and quiet garden (size over 1,000 sq.m.) has a specially fitted BBQ, table tennis, basket-ball throw fixture, well maintained palm trees, where beautiful and enjoyable holidays, romantic evenings, or entertaining parties can be enjoyed. A great feature is the private, large size (12m x 6m) heated outdoor pool (with an electric cover for cooler nights) - with glamorous LED night lights and a large water cascade. Next to the pool entrance is the solar heated shower, providing convenience and comfort. The villa has a separate garage and additional off-street parking space for at least 2 more cars. Sophisticated video alarm system makes this private detached house extremely safe and sound.