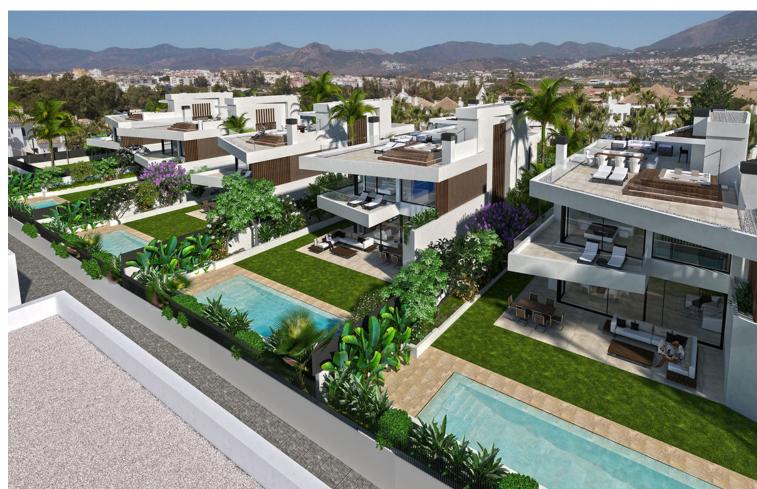

## Sales - House - Puerto Banús 3.180.000€

www.mibgroup.es +34 662 58 96 58 info@mibgroup.es

Ref.-ID: MIBGR4388875 Puerto Banús House

4

4.5

768 m<sup>2</sup>

793 m2

LAST 2 AVAILABLE VILLAS Located in the heart of Puerto Banús, Marbella's most exclusive and luxurious area, this stunning residential project boasts five unique detached villas. Surrounded by socio-cultural and scenic richness, these homes offer unlimited opportunities for leisure and relaxation. This residential complex is nestled just a few meters from the beautiful Duque beach, easily accessible through a serene stroll. With Europe's most renowned port and diverse services at your fingertips, the location offers an unparalleled experience. The villas are part of an exclusive new residential project on the Costa del Sol, marking a significant leap in our commitment to meticulous design and detailed construction. Designed for year-round living, the outdoor landscaping is carefully curated to harmonize with the surrounding vegetation. The villas extend over four floors, featuring four bedrooms and six bathrooms, including a solarium and a customizable basement leading to a private garage with space for three cars. All homes face south, basking in sunlight throughout the year. These homes are designed for indoor and outdoor enjoyment. From the outside, the terraces offer a solarium with a jacuzzi and a porch with a barbecue that seamlessly extends the living room into the garden, complete with a landscaped project and private swimming pool. Inside, underfloor heating in all rooms and a living room fireplace ensure a cozy atmosphere, while premium qualities such as home automation systems for controlling air conditioning and lighting, and security features like video surveillance cameras and alarms add to the comfort and safety of the residence. The project is set to be completed by October 2024, offering a unique opportunity to experience exceptional living in one of Marbella's most sought-after locations.