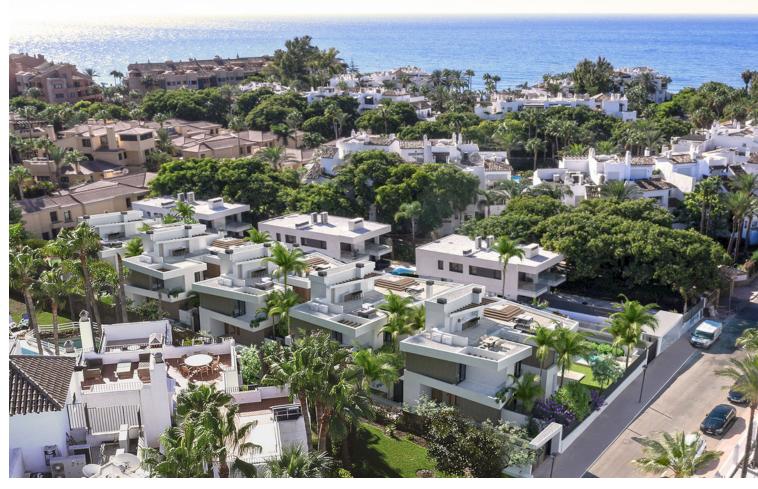

## Sales - House - Puerto Banús 3.180.000€

www.mibgroup.es +34 662 58 96 58 info@mibgroup.es

Ref.-ID: MIBGR4388875 Puerto Banús House

4

4.5

768 m<sup>2</sup>

793 m2

LAST 2 AVAILABLE VILLAS Located in the heart of Puerto Banús, Marbella's most exclusive and luxurious area, this stunning residential project boasts five unique detached villas. Surrounded by socio-cultural and scenic richness, these homes offer unlimited opportunities for leisure and relaxation. This residential complex is nestled just a few meters from the beautiful Duque beach, easily accessible through a serene stroll. With Europe's most renowned port and diverse services at your fingertips, the location offers an unparalleled experience. The villas are part of an exclusive new residential project on the Costa del Sol, marking a significant leap in our commitment to meticulous design and detailed construction. Designed for year-round living, the outdoor landscaping is carefully curated to harmonize with the surrounding vegetation. The villas extend over four floors, featuring four bedrooms and six bathrooms, including a solarium and a customizable basement leading to a private garage with space for three cars. All homes face south, basking in sunlight throughout the year. These homes are designed for indoor and outdoor enjoyment. From the outside, the terraces offer a solarium with a jacuzzi and a porch with a barbecue that seamlessly extends the living room into the garden, complete with a landscaped project and private swimming pool. Inside, underfloor heating in all rooms and a living room fireplace ensure a cozy atmosphere, while premium qualities such as home automation systems for controlling air conditioning and lighting, and security features like video surveillance cameras and alarms add to the comfort and safety of the residence. The project is set to be completed by October 2024, offering a unique opportunity to experience exceptional living in one of Marbella's most sought-after locations.