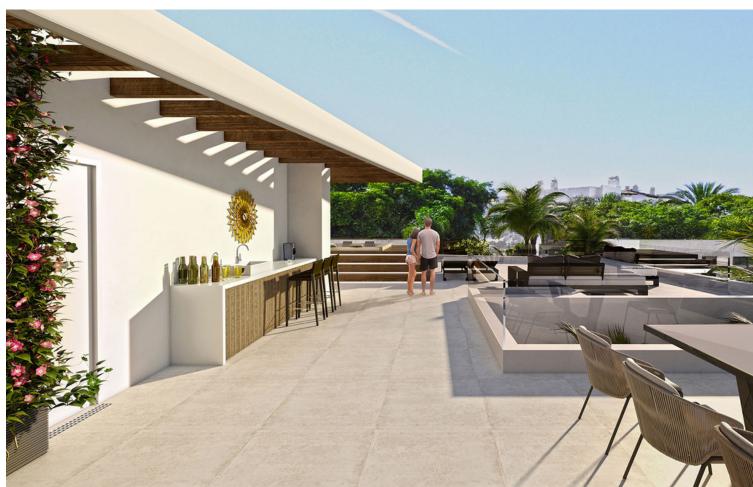

## Sales - House - Puerto Banús 3.180.000€

www.mibgroup.es +34 662 58 96 58 info@mibgroup.es

Ref.-ID: MIBGR4388875 Puerto Banús House

4

4.5

768 m<sup>2</sup>

793 m2

LAST 2 AVAILABLE VILLAS Located in the heart of Puerto Banús, Marbella's most exclusive and luxurious area, this stunning residential project boasts five unique detached villas. Surrounded by socio-cultural and scenic richness, these homes offer unlimited opportunities for leisure and relaxation. This residential complex is nestled just a few meters from the beautiful Duque beach, easily accessible through a serene stroll. With Europe's most renowned port and diverse services at your fingertips, the location offers an unparalleled experience. The villas are part of an exclusive new residential project on the Costa del Sol, marking a significant leap in our commitment to meticulous design and detailed construction. Designed for year-round living, the outdoor landscaping is carefully curated to harmonize with the surrounding vegetation. The villas extend over four floors, featuring four bedrooms and six bathrooms, including a solarium and a customizable basement leading to a private garage with space for three cars. All homes face south, basking in sunlight throughout the year. These homes are designed for indoor and outdoor enjoyment. From the outside, the terraces offer a solarium with a jacuzzi and a porch with a barbecue that seamlessly extends the living room into the garden, complete with a landscaped project and private swimming pool. Inside, underfloor heating in all rooms and a living room fireplace ensure a cozy atmosphere, while premium qualities such as home automation systems for controlling air conditioning and lighting, and security features like video surveillance cameras and alarms add to the comfort and safety of the residence. The project is set to be completed by October 2024, offering a unique opportunity to experience exceptional living in one of Marbella's most sought-after locations.