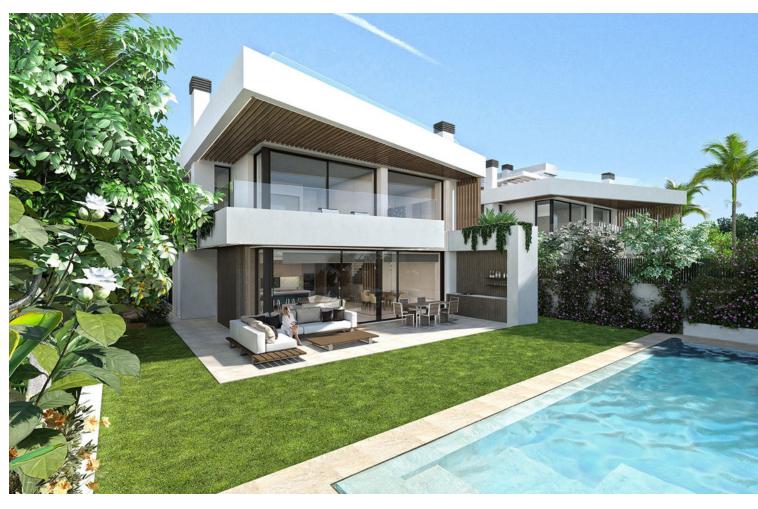

## Sales - House - Puerto Banús 3.180.000€

www.mibgroup.es +34 662 58 96 58 info@mibgroup.es

Ref.-ID: MIBGR4388875 Puerto Banús House

4

4.5

768 m<sup>2</sup>

793 m2

LAST 2 AVAILABLE VILLAS Located in the heart of Puerto Banús, Marbella's most exclusive and luxurious area, this stunning residential project boasts five unique detached villas. Surrounded by socio-cultural and scenic richness, these homes offer unlimited opportunities for leisure and relaxation. This residential complex is nestled just a few meters from the beautiful Duque beach, easily accessible through a serene stroll. With Europe's most renowned port and diverse services at your fingertips, the location offers an unparalleled experience. The villas are part of an exclusive new residential project on the Costa del Sol, marking a significant leap in our commitment to meticulous design and detailed construction. Designed for year-round living, the outdoor landscaping is carefully curated to harmonize with the surrounding vegetation. The villas extend over four floors, featuring four bedrooms and six bathrooms, including a solarium and a customizable basement leading to a private garage with space for three cars. All homes face south, basking in sunlight throughout the year. These homes are designed for indoor and outdoor enjoyment. From the outside, the terraces offer a solarium with a jacuzzi and a porch with a barbecue that seamlessly extends the living room into the garden, complete with a landscaped project and private swimming pool. Inside, underfloor heating in all rooms and a living room fireplace ensure a cozy atmosphere, while premium qualities such as home automation systems for controlling air conditioning and lighting, and security features like video surveillance cameras and alarms add to the comfort and safety of the residence. The project is set to be completed by October 2024, offering a unique opportunity to experience exceptional living in one of Marbella's most sought-after locations.