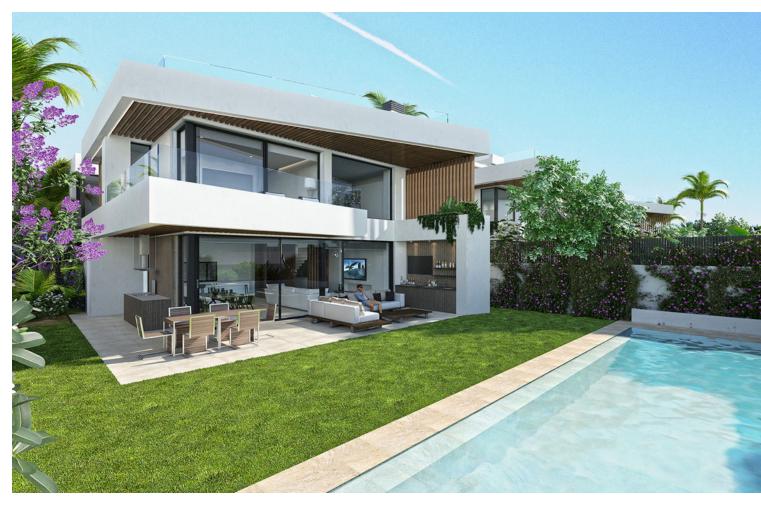

## Sales - House - Puerto Banús 3.180.000€

www.mibgroup.es +34 662 58 96 58 info@mibgroup.es

Ref.-ID: MIBGR4388875 Puerto Banús House

4

4.5

768 m<sup>2</sup>

793 m2

LAST 2 AVAILABLE VILLAS Located in the heart of Puerto Banús, Marbella's most exclusive and luxurious area, this stunning residential project boasts five unique detached villas. Surrounded by socio-cultural and scenic richness, these homes offer unlimited opportunities for leisure and relaxation. This residential complex is nestled just a few meters from the beautiful Duque beach, easily accessible through a serene stroll. With Europe's most renowned port and diverse services at your fingertips, the location offers an unparalleled experience. The villas are part of an exclusive new residential project on the Costa del Sol, marking a significant leap in our commitment to meticulous design and detailed construction. Designed for year-round living, the outdoor landscaping is carefully curated to harmonize with the surrounding vegetation. The villas extend over four floors, featuring four bedrooms and six bathrooms, including a solarium and a customizable basement leading to a private garage with space for three cars. All homes face south, basking in sunlight throughout the year. These homes are designed for indoor and outdoor enjoyment. From the outside, the terraces offer a solarium with a jacuzzi and a porch with a barbecue that seamlessly extends the living room into the garden, complete with a landscaped project and private swimming pool. Inside, underfloor heating in all rooms and a living room fireplace ensure a cozy atmosphere, while premium qualities such as home automation systems for controlling air conditioning and lighting, and security features like video surveillance cameras and alarms add to the comfort and safety of the residence. The project is set to be completed by October 2024, offering a unique opportunity to experience exceptional living in one of Marbella's most sought-after locations.