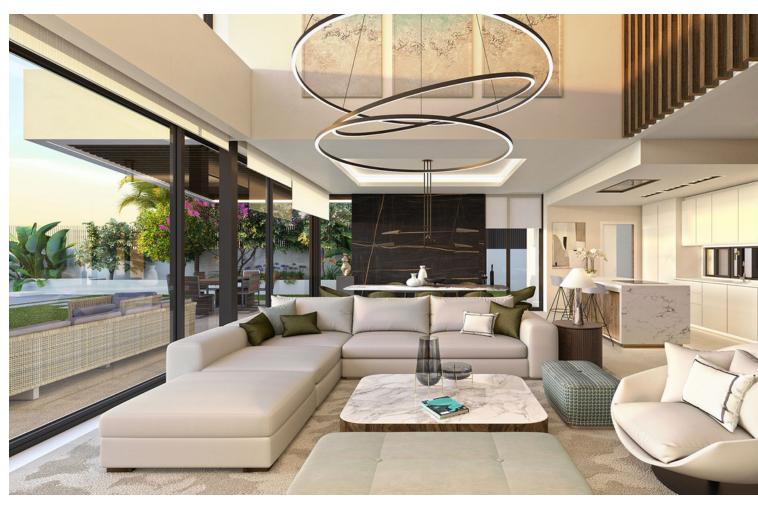

## Sales - House - Puerto Banús 3.180.000€

www.mibgroup.es +34 662 58 96 58 info@mibgroup.es

Ref.-ID: MIBGR4388875 Puerto Banús House

4

4.5

768 m<sup>2</sup>

793 m2

LAST 2 AVAILABLE VILLAS Located in the heart of Puerto Banús, Marbella's most exclusive and luxurious area, this stunning residential project boasts five unique detached villas. Surrounded by socio-cultural and scenic richness, these homes offer unlimited opportunities for leisure and relaxation. This residential complex is nestled just a few meters from the beautiful Duque beach, easily accessible through a serene stroll. With Europe's most renowned port and diverse services at your fingertips, the location offers an unparalleled experience. The villas are part of an exclusive new residential project on the Costa del Sol, marking a significant leap in our commitment to meticulous design and detailed construction. Designed for year-round living, the outdoor landscaping is carefully curated to harmonize with the surrounding vegetation. The villas extend over four floors, featuring four bedrooms and six bathrooms, including a solarium and a customizable basement leading to a private garage with space for three cars. All homes face south, basking in sunlight throughout the year. These homes are designed for indoor and outdoor enjoyment. From the outside, the terraces offer a solarium with a jacuzzi and a porch with a barbecue that seamlessly extends the living room into the garden, complete with a landscaped project and private swimming pool. Inside, underfloor heating in all rooms and a living room fireplace ensure a cozy atmosphere, while premium qualities such as home automation systems for controlling air conditioning and lighting, and security features like video surveillance cameras and alarms add to the comfort and safety of the residence. The project is set to be completed by October 2024, offering a unique opportunity to experience exceptional living in one of Marbella's most sought-after locations.