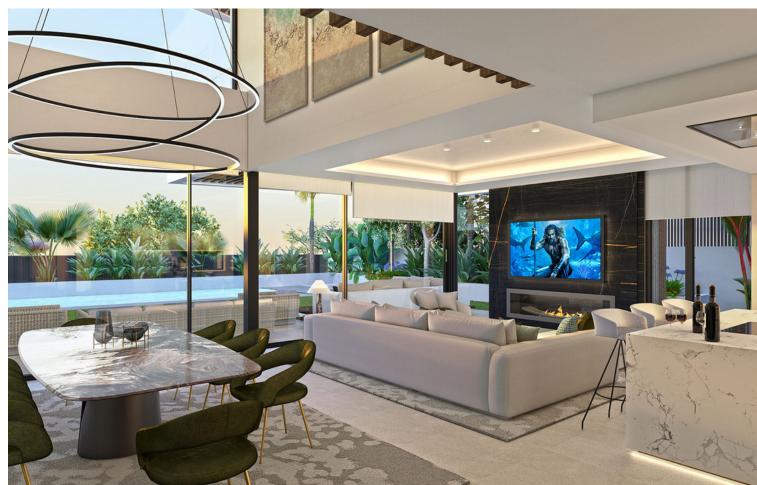

## Sales - House - Puerto Banús 3.180.000€

www.mibgroup.es +34 662 58 96 58 info@mibgroup.es

Ref.-ID: MIBGR4388875 Puerto Banús House

4

4.5

768 m<sup>2</sup>

793 m2

LAST 2 AVAILABLE VILLAS Located in the heart of Puerto Banús, Marbella's most exclusive and luxurious area, this stunning residential project boasts five unique detached villas. Surrounded by socio-cultural and scenic richness, these homes offer unlimited opportunities for leisure and relaxation. This residential complex is nestled just a few meters from the beautiful Duque beach, easily accessible through a serene stroll. With Europe's most renowned port and diverse services at your fingertips, the location offers an unparalleled experience. The villas are part of an exclusive new residential project on the Costa del Sol, marking a significant leap in our commitment to meticulous design and detailed construction. Designed for year-round living, the outdoor landscaping is carefully curated to harmonize with the surrounding vegetation. The villas extend over four floors, featuring four bedrooms and six bathrooms, including a solarium and a customizable basement leading to a private garage with space for three cars. All homes face south, basking in sunlight throughout the year. These homes are designed for indoor and outdoor enjoyment. From the outside, the terraces offer a solarium with a jacuzzi and a porch with a barbecue that seamlessly extends the living room into the garden, complete with a landscaped project and private swimming pool. Inside, underfloor heating in all rooms and a living room fireplace ensure a cozy atmosphere, while premium qualities such as home automation systems for controlling air conditioning and lighting, and security features like video surveillance cameras and alarms add to the comfort and safety of the residence. The project is set to be completed by October 2024, offering a unique opportunity to experience exceptional living in one of Marbella's most sought-after locations.