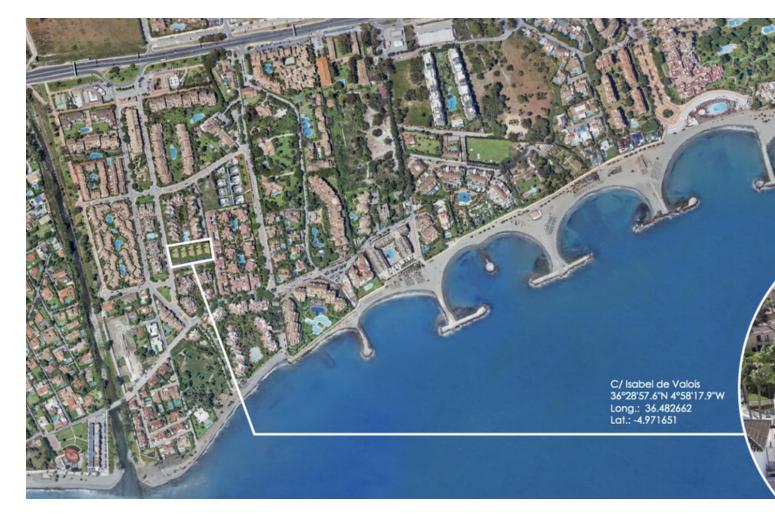

## Sales - House - Puerto Banús 3.180.000€

www.mibgroup.es +34 662 58 96 58 info@mibgroup.es

Ref.-ID: MIBGR4388875 Puerto Banús House

4

4.5

768 m<sup>2</sup>

793 m2

LAST 2 AVAILABLE VILLAS Located in the heart of Puerto Banús, Marbella's most exclusive and luxurious area, this stunning residential project boasts five unique detached villas. Surrounded by socio-cultural and scenic richness, these homes offer unlimited opportunities for leisure and relaxation. This residential complex is nestled just a few meters from the beautiful Duque beach, easily accessible through a serene stroll. With Europe's most renowned port and diverse services at your fingertips, the location offers an unparalleled experience. The villas are part of an exclusive new residential project on the Costa del Sol, marking a significant leap in our commitment to meticulous design and detailed construction. Designed for year-round living, the outdoor landscaping is carefully curated to harmonize with the surrounding vegetation. The villas extend over four floors, featuring four bedrooms and six bathrooms, including a solarium and a customizable basement leading to a private garage with space for three cars. All homes face south, basking in sunlight throughout the year. These homes are designed for indoor and outdoor enjoyment. From the outside, the terraces offer a solarium with a jacuzzi and a porch with a barbecue that seamlessly extends the living room into the garden, complete with a landscaped project and private swimming pool. Inside, underfloor heating in all rooms and a living room fireplace ensure a cozy atmosphere, while premium qualities such as home automation systems for controlling air conditioning and lighting, and security features like video surveillance cameras and alarms add to the comfort and safety of the residence. The project is set to be completed by October 2024, offering a unique opportunity to experience exceptional living in one of Marbella's most sought-after locations.