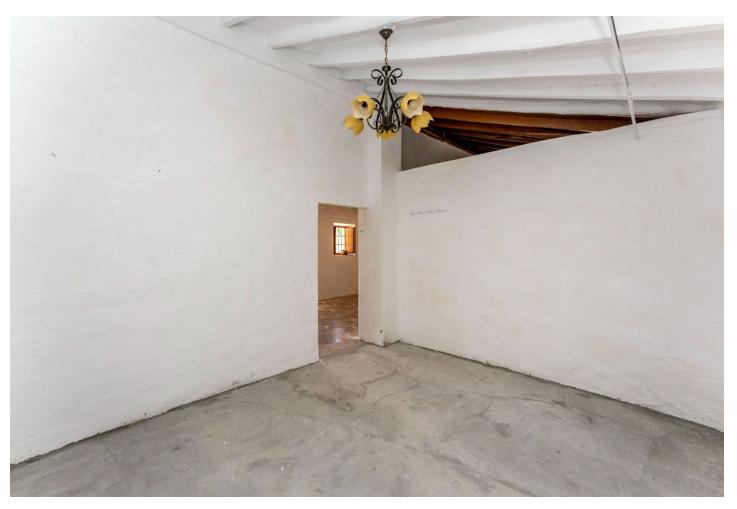

PLEASE READ FULL DESCRIPTION Small 2 bedroom country house located on the north side of Coín, offering very good road access. Located a 15 minute car drive from the village of Coín (7km) this property offers lots of potential! The building is approx. 53m2. At the front of the property there is a good size shaded terrace. Upon entering the building there is a large open room that would be the living room/kitchen and at the back there are two rooms that could be converted into bedrooms. To the left side of the house is a storage room and there is another storage room at the back of the house with a WC. This built size is approximately 16m2. Please note the property requires renovation throughout. The plot, of just over 9.000m2 is divided into 2 independent plots with a country land that divides them both. The large plot (of just over 7.000 m2) has a gentle slope and is fully fenced and is mainly planted with avocados and walnut trees (there is approx. 50 avocados and 50 walnut trees plus a storage room of approx 30m2 that could be converted into 2 stables). There are two water deposit tanks on this plot, once, for the irrigation of the garden and has a capacity of approx. 48.000L and another smaller one for the house consumption of 15.000L. The reaming land is located behind the house and is partially fenced and terraced. There are a few fruit trees planted on this plot. The only source of water for this property is irrigation water although the current owner has applied for permission to drill a well. It also has mains electricity.