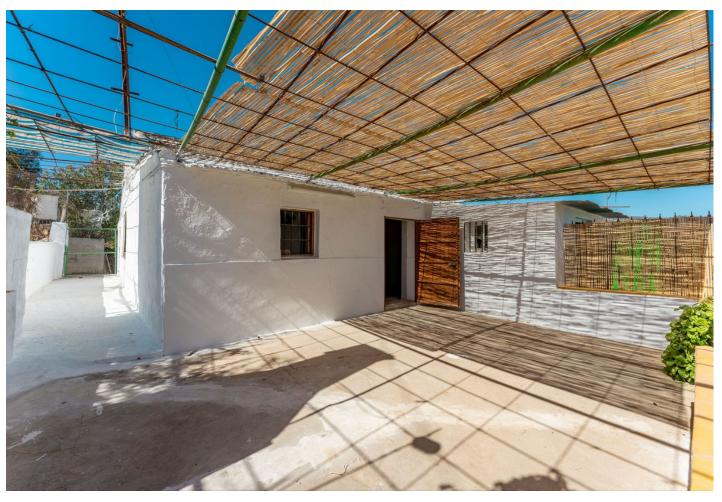

PLEASE READ FULL DESCRIPTION Small 2 bedroom country house located on the north side of Coín, offering very good road access. Located a 15 minute car drive from the village of Coín (7km) this property offers lots of potential! The building is approx. 53m2. At the front of the property there is a good size shaded terrace. Upon entering the building there is a large open room that would be the living room/kitchen and at the back there are two rooms that could be converted into bedrooms. To the left side of the house is a storage room and there is another storage room at the back of the house with a WC. This built size is approximately 16m2. Please note the property requires renovation throughout. The plot, of just over 9.000m2 is divided into 2 independent plots with a country land that divides them both. The large plot (of just over 7.000 m2) has a gentle slope and is fully fenced and is mainly planted with avocados and walnut trees (there is approx. 50 avocados and 50 walnut trees plus a storage room of approx 30m2 that could be converted into 2 stables). There are two water deposit tanks on this plot, once, for the irrigation of the garden and has a capacity of approx. 48.000L and another smaller one for the house consumption of 15.000L. The reaming land is located behind the house and is partially fenced and terraced. There are a few fruit trees planted on this plot. The only source of water for this property is irrigation water although the current owner has applied for permission to drill a well. It also has mains electricity.