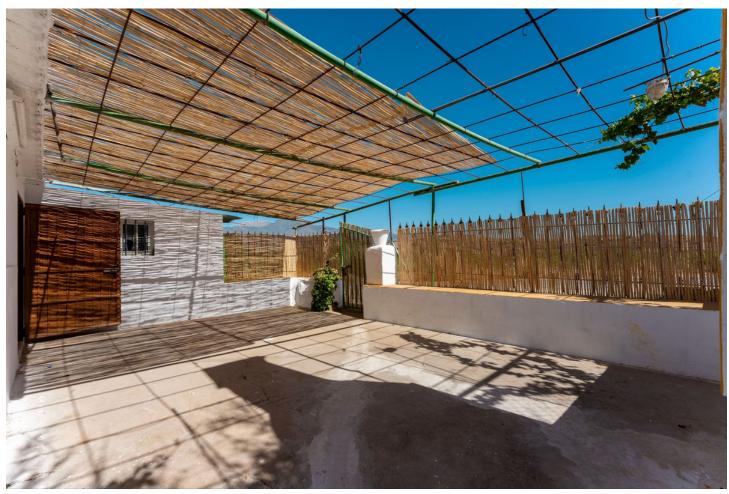

PLEASE READ FULL DESCRIPTION Small 2 bedroom country house located on the north side of Coín, offering very good road access. Located a 15 minute car drive from the village of Coín (7km) this property offers lots of potential! The building is approx. 53m2. At the front of the property there is a good size shaded terrace. Upon entering the building there is a large open room that would be the living room/kitchen and at the back there are two rooms that could be converted into bedrooms. To the left side of the house is a storage room and there is another storage room at the back of the house with a WC. This built size is approximately 16m2. Please note the property requires renovation throughout. The plot, of just over 9.000m2 is divided into 2 independent plots with a country land that divides them both. The large plot (of just over 7.000 m2) has a gentle slope and is fully fenced and is mainly planted with avocados and walnut trees (there is approx. 50 avocados and 50 walnut trees plus a storage room of approx 30m2 that could be converted into 2 stables). There are two water deposit tanks on this plot, once, for the irrigation of the garden and has a capacity of approx. 48.000L and another smaller one for the house consumption of 15.000L. The reaming land is located behind the house and is partially fenced and terraced. There are a few fruit trees planted on this plot. The only source of water for this property is irrigation water although the current owner has applied for permission to drill a well. It also has mains electricity.