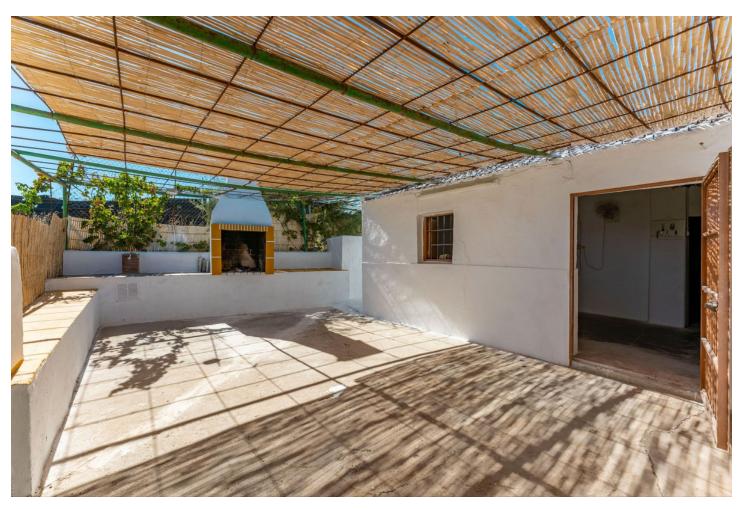

PLEASE READ FULL DESCRIPTION Small 2 bedroom country house located on the north side of Coín, offering very good road access. Located a 15 minute car drive from the village of Coín (7km) this property offers lots of potential! The building is approx. 53m2. At the front of the property there is a good size shaded terrace. Upon entering the building there is a large open room that would be the living room/kitchen and at the back there are two rooms that could be converted into bedrooms. To the left side of the house is a storage room and there is another storage room at the back of the house with a WC. This built size is approximately 16m2. Please note the property requires renovation throughout. The plot, of just over 9.000m2 is divided into 2 independent plots with a country land that divides them both. The large plot (of just over 7.000 m2) has a gentle slope and is fully fenced and is mainly planted with avocados and walnut trees (there is approx. 50 avocados and 50 walnut trees plus a storage room of approx 30m2 that could be converted into 2 stables). There are two water deposit tanks on this plot, once, for the irrigation of the garden and has a capacity of approx. 48.000L and another smaller one for the house consumption of 15.000L. The reaming land is located behind the house and is partially fenced and terraced. There are a few fruit trees planted on this plot. The only source of water for this property is irrigation water although the current owner has applied for permission to drill a well. It also has mains electricity.