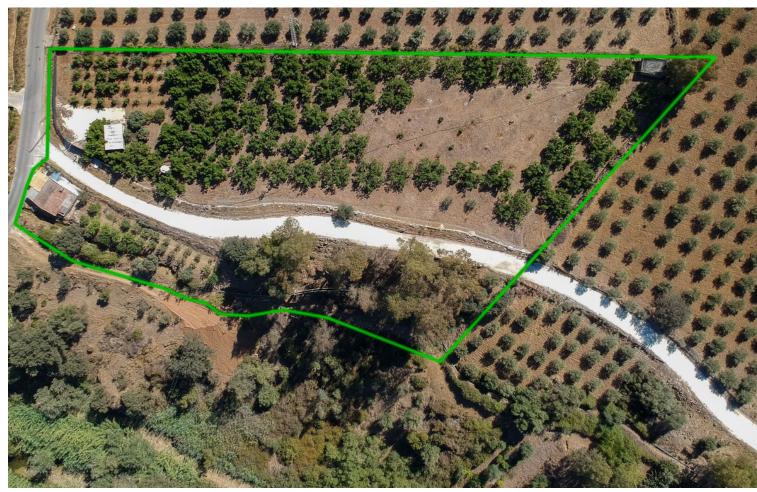

PLEASE READ FULL DESCRIPTION Small 2 bedroom country house located on the north side of Coín, offering very good road access. Located a 15 minute car drive from the village of Coín (7km) this property offers lots of potential! The building is approx. 53m2. At the front of the property there is a good size shaded terrace. Upon entering the building there is a large open room that would be the living room/kitchen and at the back there are two rooms that could be converted into bedrooms. To the left side of the house is a storage room and there is another storage room at the back of the house with a WC. This built size is approximately 16m2. Please note the property requires renovation throughout. The plot, of just over 9.000m2 is divided into 2 independent plots with a country land that divides them both. The large plot (of just over 7.000 m2) has a gentle slope and is fully fenced and is mainly planted with avocados and walnut trees (there is approx. 50 avocados and 50 walnut trees plus a storage room of approx 30m2 that could be converted into 2 stables). There are two water deposit tanks on this plot, once, for the irrigation of the garden and has a capacity of approx. 48.000L and another smaller one for the house consumption of 15.000L. The reaming land is located behind the house and is partially fenced and terraced. There are a few fruit trees planted on this plot. The only source of water for this property is irrigation water although the current owner has applied for permission to drill a well. It also has mains electricity.