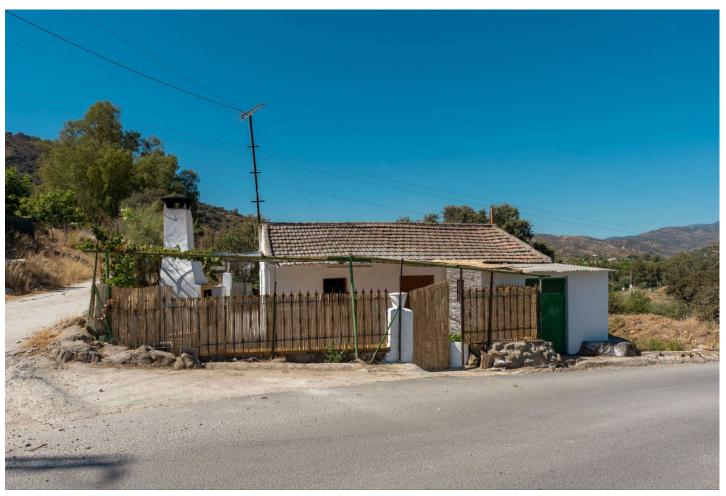

PLEASE READ FULL DESCRIPTION Small 2 bedroom country house located on the north side of Coín, offering very good road access. Located a 15 minute car drive from the village of Coín (7km) this property offers lots of potential! The building is approx. 53m2. At the front of the property there is a good size shaded terrace. Upon entering the building there is a large open room that would be the living room/kitchen and at the back there are two rooms that could be converted into bedrooms. To the left side of the house is a storage room and there is another storage room at the back of the house with a WC. This built size is approximately 16m2. Please note the property requires renovation throughout. The plot, of just over 9.000m2 is divided into 2 independent plots with a country land that divides them both. The large plot (of just over 7.000 m2) has a gentle slope and is fully fenced and is mainly planted with avocados and walnut trees (there is approx. 50 avocados and 50 walnut trees plus a storage room of approx 30m2 that could be converted into 2 stables). There are two water deposit tanks on this plot, once, for the irrigation of the garden and has a capacity of approx. 48.000L and another smaller one for the house consumption of 15.000L. The reaming land is located behind the house and is partially fenced and terraced. There are a few fruit trees planted on this plot. The only source of water for this property is irrigation water although the current owner has applied for permission to drill a well. It also has mains electricity.