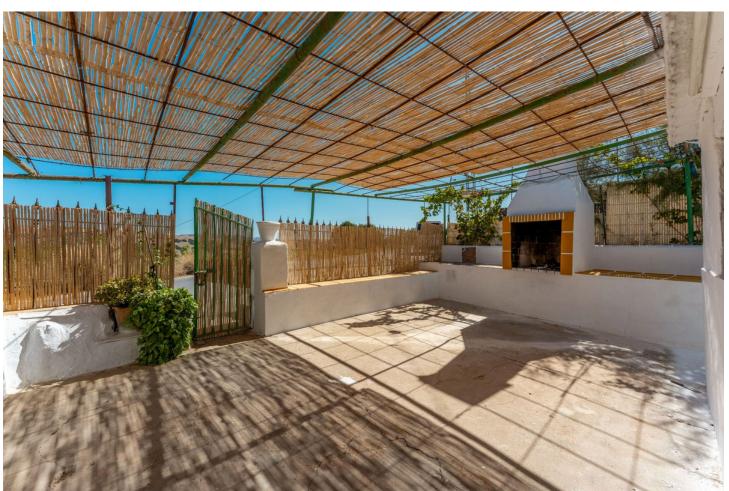

PLEASE READ FULL DESCRIPTION Small 2 bedroom country house located on the north side of Coín, offering very good road access. Located a 15 minute car drive from the village of Coín (7km) this property offers lots of potential! The building is approx. 53m2. At the front of the property there is a good size shaded terrace. Upon entering the building there is a large open room that would be the living room/kitchen and at the back there are two rooms that could be converted into bedrooms. To the left side of the house is a storage room and there is another storage room at the back of the house with a WC. This built size is approximately 16m2. Please note the property requires renovation throughout. The plot, of just over 9.000m2 is divided into 2 independent plots with a country land that divides them both. The large plot (of just over 7.000 m2) has a gentle slope and is fully fenced and is mainly planted with avocados and walnut trees (there is approx. 50 avocados and 50 walnut trees plus a storage room of approx 30m2 that could be converted into 2 stables). There are two water deposit tanks on this plot, once, for the irrigation of the garden and has a capacity of approx. 48.000L and another smaller one for the house consumption of 15.000L. The reaming land is located behind the house and is partially fenced and terraced. There are a few fruit trees planted on this plot. The only source of water for this property is irrigation water although the current owner has applied for permission to drill a well. It also has mains electricity.