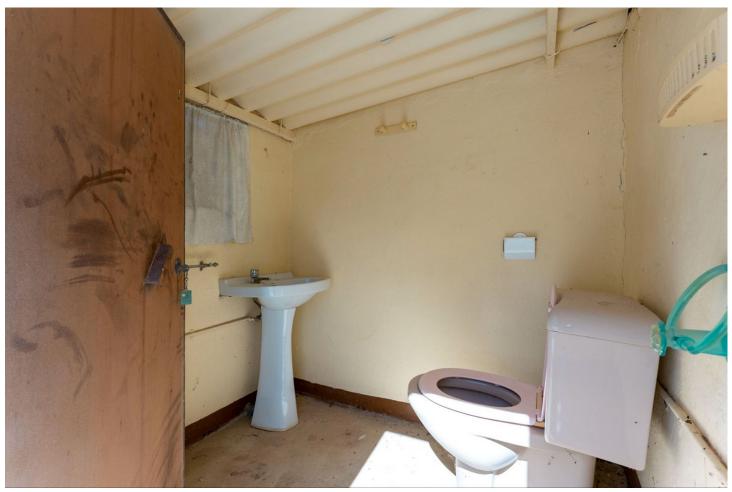

PLEASE READ FULL DESCRIPTION Small 2 bedroom country house located on the north side of Coín, offering very good road access. Located a 15 minute car drive from the village of Coín (7km) this property offers lots of potential! The building is approx. 53m2. At the front of the property there is a good size shaded terrace. Upon entering the building there is a large open room that would be the living room/kitchen and at the back there are two rooms that could be converted into bedrooms. To the left side of the house is a storage room and there is another storage room at the back of the house with a WC. This built size is approximately 16m2. Please note the property requires renovation throughout. The plot, of just over 9.000m2 is divided into 2 independent plots with a country land that divides them both. The large plot (of just over 7.000 m2) has a gentle slope and is fully fenced and is mainly planted with avocados and walnut trees (there is approx. 50 avocados and 50 walnut trees plus a storage room of approx 30m2 that could be converted into 2 stables). There are two water deposit tanks on this plot, once, for the irrigation of the garden and has a capacity of approx. 48.000L and another smaller one for the house consumption of 15.000L. The reaming land is located behind the house and is partially fenced and terraced. There are a few fruit trees planted on this plot. The only source of water for this property is irrigation water although the current owner has applied for permission to drill a well. It also has mains electricity.