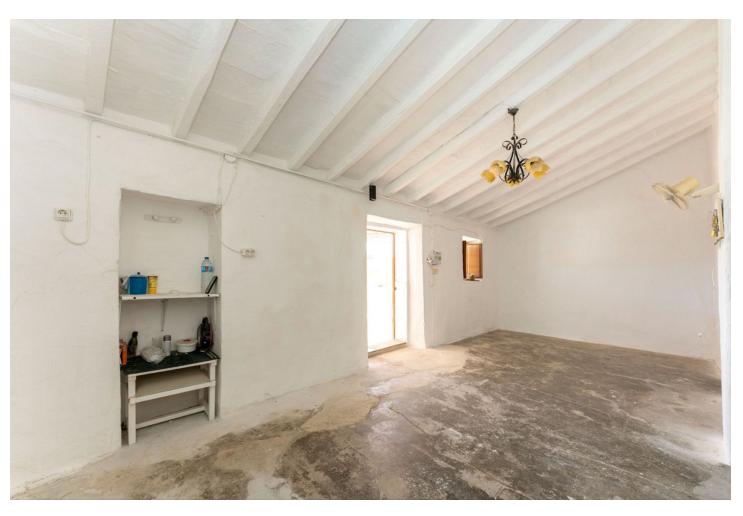

PLEASE READ FULL DESCRIPTION Small 2 bedroom country house located on the north side of Coín, offering very good road access. Located a 15 minute car drive from the village of Coín (7km) this property offers lots of potential! The building is approx. 53m2. At the front of the property there is a good size shaded terrace. Upon entering the building there is a large open room that would be the living room/kitchen and at the back there are two rooms that could be converted into bedrooms. To the left side of the house is a storage room and there is another storage room at the back of the house with a WC. This built size is approximately 16m2. Please note the property requires renovation throughout. The plot, of just over 9.000m2 is divided into 2 independent plots with a country land that divides them both. The large plot (of just over 7.000 m2) has a gentle slope and is fully fenced and is mainly planted with avocados and walnut trees (there is approx. 50 avocados and 50 walnut trees plus a storage room of approx 30m2 that could be converted into 2 stables). There are two water deposit tanks on this plot, once, for the irrigation of the garden and has a capacity of approx. 48.000L and another smaller one for the house consumption of 15.000L. The reaming land is located behind the house and is partially fenced and terraced. There are a few fruit trees planted on this plot. The only source of water for this property is irrigation water although the current owner has applied for permission to drill a well. It also has mains electricity.