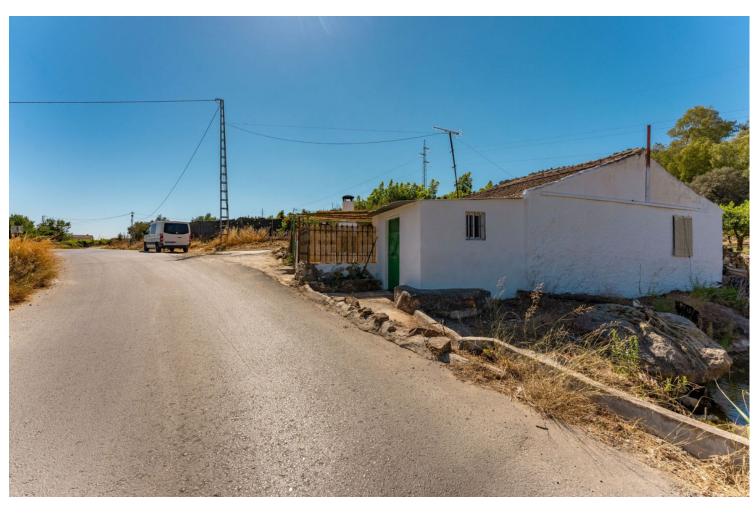

PLEASE READ FULL DESCRIPTION Small 2 bedroom country house located on the north side of Coín, offering very good road access. Located a 15 minute car drive from the village of Coín (7km) this property offers lots of potential! The building is approx. 53m2. At the front of the property there is a good size shaded terrace. Upon entering the building there is a large open room that would be the living room/kitchen and at the back there are two rooms that could be converted into bedrooms. To the left side of the house is a storage room and there is another storage room at the back of the house with a WC. This built size is approximately 16m2. Please note the property requires renovation throughout. The plot, of just over 9.000m2 is divided into 2 independent plots with a country land that divides them both. The large plot (of just over 7.000 m2) has a gentle slope and is fully fenced and is mainly planted with avocados and walnut trees (there is approx. 50 avocados and 50 walnut trees plus a storage room of approx 30m2 that could be converted into 2 stables). There are two water deposit tanks on this plot, once, for the irrigation of the garden and has a capacity of approx. 48.000L and another smaller one for the house consumption of 15.000L. The reaming land is located behind the house and is partially fenced and terraced. There are a few fruit trees planted on this plot. The only source of water for this property is irrigation water although the current owner has applied for permission to drill a well. It also has mains electricity.