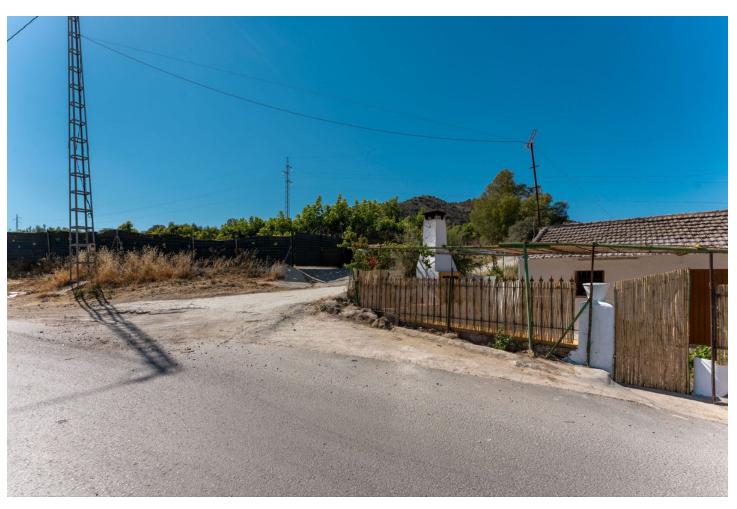

PLEASE READ FULL DESCRIPTION Small 2 bedroom country house located on the north side of Coín, offering very good road access. Located a 15 minute car drive from the village of Coín (7km) this property offers lots of potential! The building is approx. 53m2. At the front of the property there is a good size shaded terrace. Upon entering the building there is a large open room that would be the living room/kitchen and at the back there are two rooms that could be converted into bedrooms. To the left side of the house is a storage room and there is another storage room at the back of the house with a WC. This built size is approximately 16m2. Please note the property requires renovation throughout. The plot, of just over 9.000m2 is divided into 2 independent plots with a country land that divides them both. The large plot (of just over 7.000 m2) has a gentle slope and is fully fenced and is mainly planted with avocados and walnut trees (there is approx. 50 avocados and 50 walnut trees plus a storage room of approx 30m2 that could be converted into 2 stables). There are two water deposit tanks on this plot, once, for the irrigation of the garden and has a capacity of approx. 48.000L and another smaller one for the house consumption of 15.000L. The reaming land is located behind the house and is partially fenced and terraced. There are a few fruit trees planted on this plot. The only source of water for this property is irrigation water although the current owner has applied for permission to drill a well. It also has mains electricity.