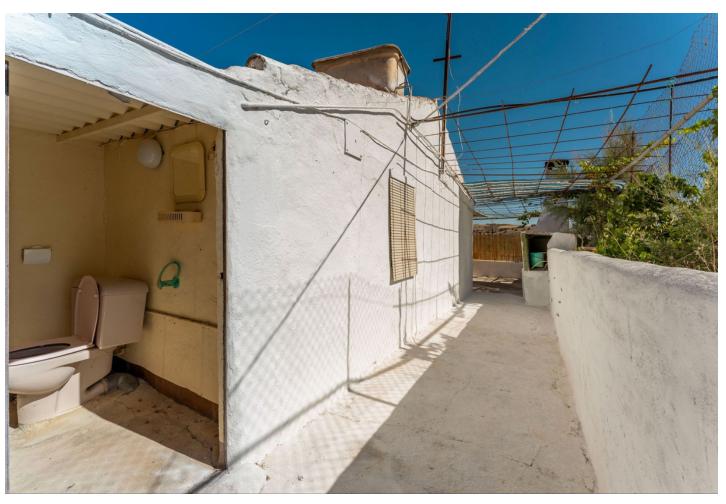

PLEASE READ FULL DESCRIPTION Small 2 bedroom country house located on the north side of Coín, offering very good road access. Located a 15 minute car drive from the village of Coín (7km) this property offers lots of potential! The building is approx. 53m2. At the front of the property there is a good size shaded terrace. Upon entering the building there is a large open room that would be the living room/kitchen and at the back there are two rooms that could be converted into bedrooms. To the left side of the house is a storage room and there is another storage room at the back of the house with a WC. This built size is approximately 16m2. Please note the property requires renovation throughout. The plot, of just over 9.000m2 is divided into 2 independent plots with a country land that divides them both. The large plot (of just over 7.000 m2) has a gentle slope and is fully fenced and is mainly planted with avocados and walnut trees (there is approx. 50 avocados and 50 walnut trees plus a storage room of approx 30m2 that could be converted into 2 stables). There are two water deposit tanks on this plot, once, for the irrigation of the garden and has a capacity of approx. 48.000L and another smaller one for the house consumption of 15.000L. The reaming land is located behind the house and is partially fenced and terraced. There are a few fruit trees planted on this plot. The only source of water for this property is irrigation water although the current owner has applied for permission to drill a well. It also has mains electricity.