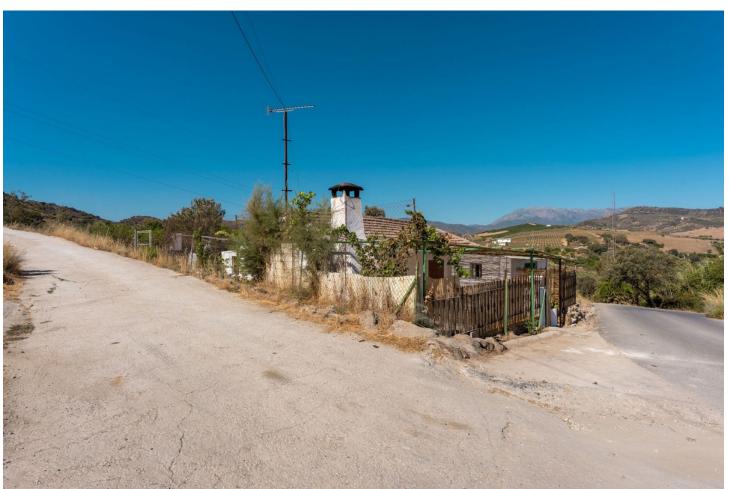

PLEASE READ FULL DESCRIPTION Small 2 bedroom country house located on the north side of Coín, offering very good road access. Located a 15 minute car drive from the village of Coín (7km) this property offers lots of potential! The building is approx. 53m2. At the front of the property there is a good size shaded terrace. Upon entering the building there is a large open room that would be the living room/kitchen and at the back there are two rooms that could be converted into bedrooms. To the left side of the house is a storage room and there is another storage room at the back of the house with a WC. This built size is approximately 16m2. Please note the property requires renovation throughout. The plot, of just over 9.000m2 is divided into 2 independent plots with a country land that divides them both. The large plot (of just over 7.000 m2) has a gentle slope and is fully fenced and is mainly planted with avocados and walnut trees (there is approx. 50 avocados and 50 walnut trees plus a storage room of approx 30m2 that could be converted into 2 stables). There are two water deposit tanks on this plot, once, for the irrigation of the garden and has a capacity of approx. 48.000L and another smaller one for the house consumption of 15.000L. The reaming land is located behind the house and is partially fenced and terraced. There are a few fruit trees planted on this plot. The only source of water for this property is irrigation water although the current owner has applied for permission to drill a well. It also has mains electricity.