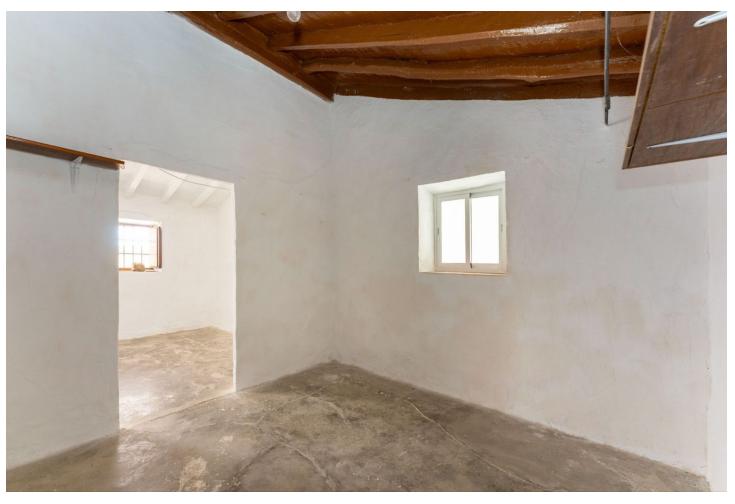

PLEASE READ FULL DESCRIPTION Small 2 bedroom country house located on the north side of Coín, offering very good road access. Located a 15 minute car drive from the village of Coín (7km) this property offers lots of potential! The building is approx. 53m2. At the front of the property there is a good size shaded terrace. Upon entering the building there is a large open room that would be the living room/kitchen and at the back there are two rooms that could be converted into bedrooms. To the left side of the house is a storage room and there is another storage room at the back of the house with a WC. This built size is approximately 16m2. Please note the property requires renovation throughout. The plot, of just over 9.000m2 is divided into 2 independent plots with a country land that divides them both. The large plot (of just over 7.000 m2) has a gentle slope and is fully fenced and is mainly planted with avocados and walnut trees (there is approx. 50 avocados and 50 walnut trees plus a storage room of approx 30m2 that could be converted into 2 stables). There are two water deposit tanks on this plot, once, for the irrigation of the garden and has a capacity of approx. 48.000L and another smaller one for the house consumption of 15.000L. The reaming land is located behind the house and is partially fenced and terraced. There are a few fruit trees planted on this plot. The only source of water for this property is irrigation water although the current owner has applied for permission to drill a well. It also has mains electricity.