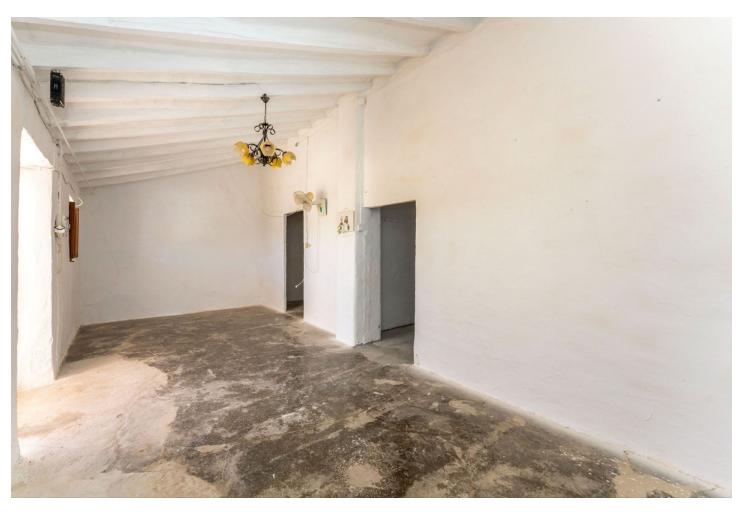

PLEASE READ FULL DESCRIPTION Small 2 bedroom country house located on the north side of Coín, offering very good road access. Located a 15 minute car drive from the village of Coín (7km) this property offers lots of potential! The building is approx. 53m2. At the front of the property there is a good size shaded terrace. Upon entering the building there is a large open room that would be the living room/kitchen and at the back there are two rooms that could be converted into bedrooms. To the left side of the house is a storage room and there is another storage room at the back of the house with a WC. This built size is approximately 16m2. Please note the property requires renovation throughout. The plot, of just over 9.000m2 is divided into 2 independent plots with a country land that divides them both. The large plot (of just over 7.000 m2) has a gentle slope and is fully fenced and is mainly planted with avocados and walnut trees (there is approx. 50 avocados and 50 walnut trees plus a storage room of approx 30m2 that could be converted into 2 stables). There are two water deposit tanks on this plot, once, for the irrigation of the garden and has a capacity of approx. 48.000L and another smaller one for the house consumption of 15.000L. The reaming land is located behind the house and is partially fenced and terraced. There are a few fruit trees planted on this plot. The only source of water for this property is irrigation water although the current owner has applied for permission to drill a well. It also has mains electricity.