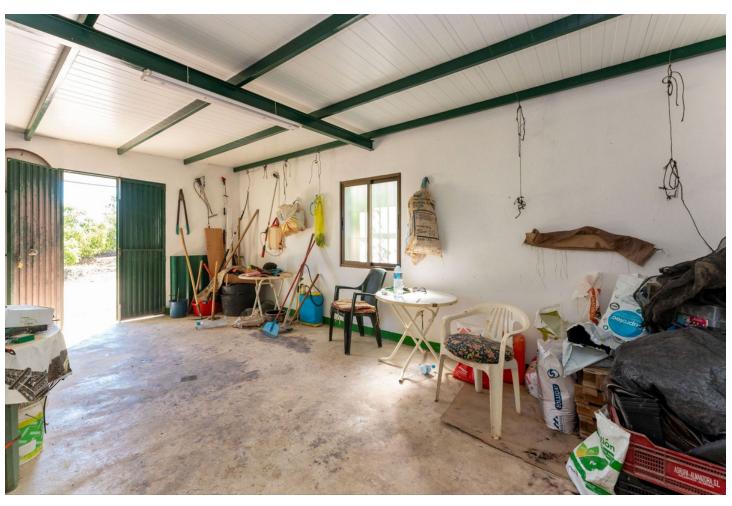

PLEASE READ FULL DESCRIPTION Small 2 bedroom country house located on the north side of Coín, offering very good road access. Located a 15 minute car drive from the village of Coín (7km) this property offers lots of potential! The building is approx. 53m2. At the front of the property there is a good size shaded terrace. Upon entering the building there is a large open room that would be the living room/kitchen and at the back there are two rooms that could be converted into bedrooms. To the left side of the house is a storage room and there is another storage room at the back of the house with a WC. This built size is approximately 16m2. Please note the property requires renovation throughout. The plot, of just over 9.000m2 is divided into 2 independent plots with a country land that divides them both. The large plot (of just over 7.000 m2) has a gentle slope and is fully fenced and is mainly planted with avocados and walnut trees (there is approx. 50 avocados and 50 walnut trees plus a storage room of approx 30m2 that could be converted into 2 stables). There are two water deposit tanks on this plot, once, for the irrigation of the garden and has a capacity of approx. 48.000L and another smaller one for the house consumption of 15.000L. The reaming land is located behind the house and is partially fenced and terraced. There are a few fruit trees planted on this plot. The only source of water for this property is irrigation water although the current owner has applied for permission to drill a well. It also has mains electricity.