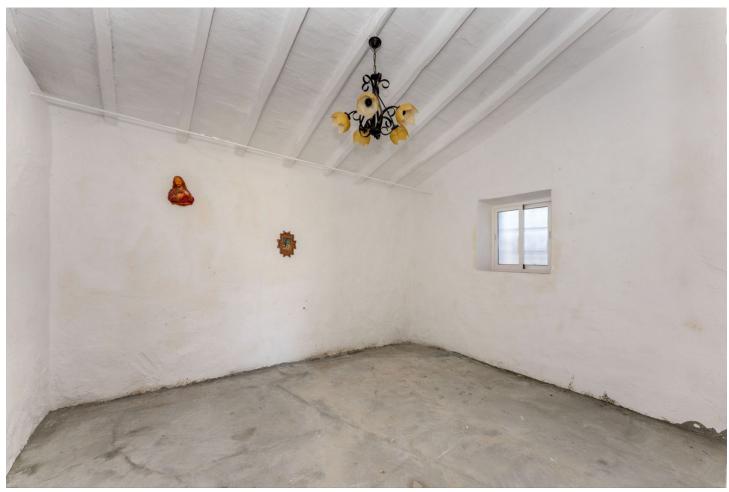

PLEASE READ FULL DESCRIPTION Small 2 bedroom country house located on the north side of Coín, offering very good road access. Located a 15 minute car drive from the village of Coín (7km) this property offers lots of potential! The building is approx. 53m2. At the front of the property there is a good size shaded terrace. Upon entering the building there is a large open room that would be the living room/kitchen and at the back there are two rooms that could be converted into bedrooms. To the left side of the house is a storage room and there is another storage room at the back of the house with a WC. This built size is approximately 16m2. Please note the property requires renovation throughout. The plot, of just over 9.000m2 is divided into 2 independent plots with a country land that divides them both. The large plot (of just over 7.000 m2) has a gentle slope and is fully fenced and is mainly planted with avocados and walnut trees (there is approx. 50 avocados and 50 walnut trees plus a storage room of approx 30m2 that could be converted into 2 stables). There are two water deposit tanks on this plot, once, for the irrigation of the garden and has a capacity of approx. 48.000L and another smaller one for the house consumption of 15.000L. The reaming land is located behind the house and is partially fenced and terraced. There are a few fruit trees planted on this plot. The only source of water for this property is irrigation water although the current owner has applied for permission to drill a well. It also has mains electricity.