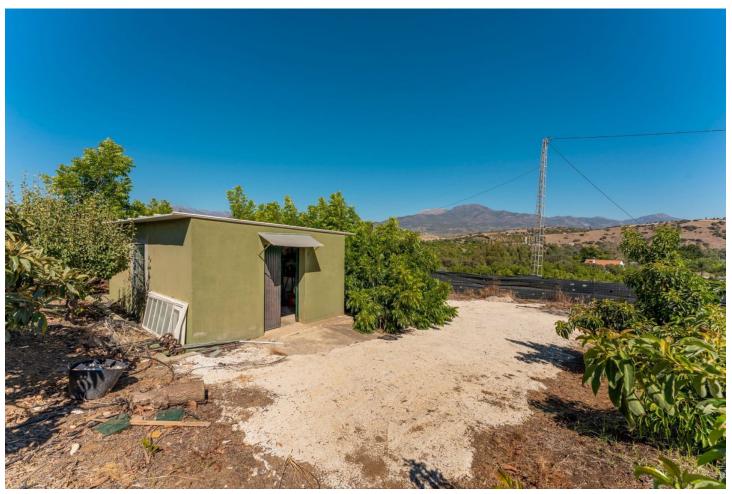

PLEASE READ FULL DESCRIPTION Small 2 bedroom country house located on the north side of Coín, offering very good road access. Located a 15 minute car drive from the village of Coín (7km) this property offers lots of potential! The building is approx. 53m2. At the front of the property there is a good size shaded terrace. Upon entering the building there is a large open room that would be the living room/kitchen and at the back there are two rooms that could be converted into bedrooms. To the left side of the house is a storage room and there is another storage room at the back of the house with a WC. This built size is approximately 16m2. Please note the property requires renovation throughout. The plot, of just over 9.000m2 is divided into 2 independent plots with a country land that divides them both. The large plot (of just over 7.000 m2) has a gentle slope and is fully fenced and is mainly planted with avocados and walnut trees (there is approx. 50 avocados and 50 walnut trees plus a storage room of approx 30m2 that could be converted into 2 stables). There are two water deposit tanks on this plot, once, for the irrigation of the garden and has a capacity of approx. 48.000L and another smaller one for the house consumption of 15.000L. The reaming land is located behind the house and is partially fenced and terraced. There are a few fruit trees planted on this plot. The only source of water for this property is irrigation water although the current owner has applied for permission to drill a well. It also has mains electricity.