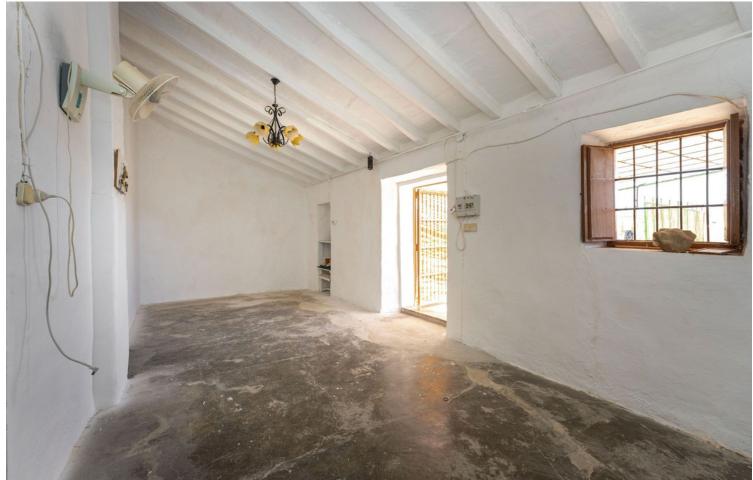

PLEASE READ FULL DESCRIPTION Small 2 bedroom country house located on the north side of Coín, offering very good road access. Located a 15 minute car drive from the village of Coín (7km) this property offers lots of potential! The building is approx. 53m2. At the front of the property there is a good size shaded terrace. Upon entering the building there is a large open room that would be the living room/kitchen and at the back there are two rooms that could be converted into bedrooms. To the left side of the house is a storage room and there is another storage room at the back of the house with a WC. This built size is approximately 16m2. Please note the property requires renovation throughout. The plot, of just over 9.000m2 is divided into 2 independent plots with a country land that divides them both. The large plot (of just over 7.000 m2) has a gentle slope and is fully fenced and is mainly planted with avocados and walnut trees (there is approx. 50 avocados and 50 walnut trees plus a storage room of approx 30m2 that could be converted into 2 stables). There are two water deposit tanks on this plot, once, for the irrigation of the garden and has a capacity of approx. 48.000L and another smaller one for the house consumption of 15.000L. The reaming land is located behind the house and is partially fenced and terraced. There are a few fruit trees planted on this plot. The only source of water for this property is irrigation water although the current owner has applied for permission to drill a well. It also has mains electricity.