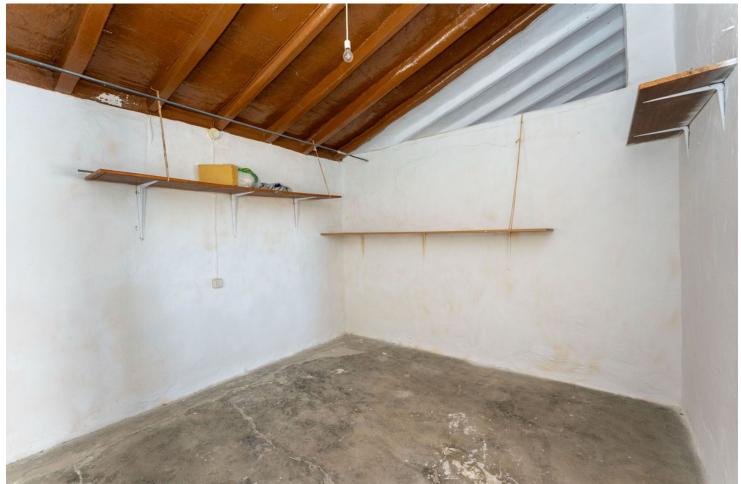

PLEASE READ FULL DESCRIPTION Small 2 bedroom country house located on the north side of Coín, offering very good road access. Located a 15 minute car drive from the village of Coín (7km) this property offers lots of potential! The building is approx. 53m2. At the front of the property there is a good size shaded terrace. Upon entering the building there is a large open room that would be the living room/kitchen and at the back there are two rooms that could be converted into bedrooms. To the left side of the house is a storage room and there is another storage room at the back of the house with a WC. This built size is approximately 16m2. Please note the property requires renovation throughout. The plot, of just over 9.000m2 is divided into 2 independent plots with a country land that divides them both. The large plot (of just over 7.000 m2) has a gentle slope and is fully fenced and is mainly planted with avocados and walnut trees (there is approx. 50 avocados and 50 walnut trees plus a storage room of approx 30m2 that could be converted into 2 stables). There are two water deposit tanks on this plot, once, for the irrigation of the garden and has a capacity of approx. 48.000L and another smaller one for the house consumption of 15.000L. The reaming land is located behind the house and is partially fenced and terraced. There are a few fruit trees planted on this plot. The only source of water for this property is irrigation water although the current owner has applied for permission to drill a well. It also has mains electricity.