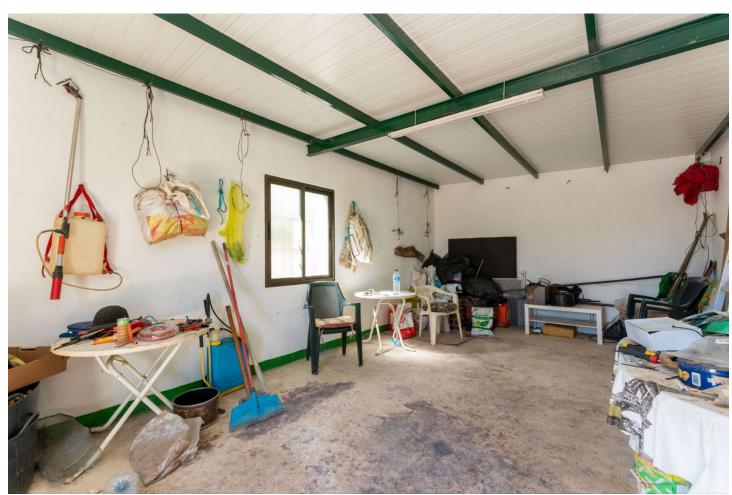

PLEASE READ FULL DESCRIPTION Small 2 bedroom country house located on the north side of Coín, offering very good road access. Located a 15 minute car drive from the village of Coín (7km) this property offers lots of potential! The building is approx. 53m2. At the front of the property there is a good size shaded terrace. Upon entering the building there is a large open room that would be the living room/kitchen and at the back there are two rooms that could be converted into bedrooms. To the left side of the house is a storage room and there is another storage room at the back of the house with a WC. This built size is approximately 16m2. Please note the property requires renovation throughout. The plot, of just over 9.000m2 is divided into 2 independent plots with a country land that divides them both. The large plot (of just over 7.000 m2) has a gentle slope and is fully fenced and is mainly planted with avocados and walnut trees (there is approx. 50 avocados and 50 walnut trees plus a storage room of approx 30m2 that could be converted into 2 stables). There are two water deposit tanks on this plot, once, for the irrigation of the garden and has a capacity of approx. 48.000L and another smaller one for the house consumption of 15.000L. The reaming land is located behind the house and is partially fenced and terraced. There are a few fruit trees planted on this plot. The only source of water for this property is irrigation water although the current owner has applied for permission to drill a well. It also has mains electricity.