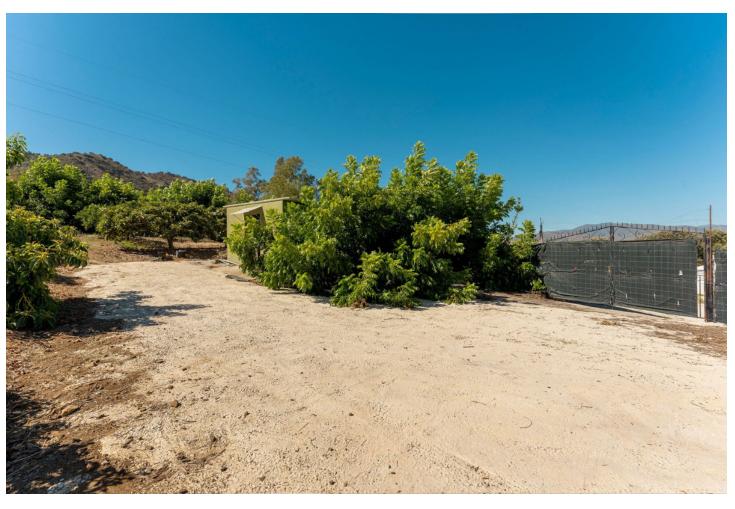

PLEASE READ FULL DESCRIPTION Small 2 bedroom country house located on the north side of Coín, offering very good road access. Located a 15 minute car drive from the village of Coín (7km) this property offers lots of potential! The building is approx. 53m2. At the front of the property there is a good size shaded terrace. Upon entering the building there is a large open room that would be the living room/kitchen and at the back there are two rooms that could be converted into bedrooms. To the left side of the house is a storage room and there is another storage room at the back of the house with a WC. This built size is approximately 16m2. Please note the property requires renovation throughout. The plot, of just over 9.000m2 is divided into 2 independent plots with a country land that divides them both. The large plot (of just over 7.000 m2) has a gentle slope and is fully fenced and is mainly planted with avocados and walnut trees (there is approx. 50 avocados and 50 walnut trees plus a storage room of approx 30m2 that could be converted into 2 stables). There are two water deposit tanks on this plot, once, for the irrigation of the garden and has a capacity of approx. 48.000L and another smaller one for the house consumption of 15.000L. The reaming land is located behind the house and is partially fenced and terraced. There are a few fruit trees planted on this plot. The only source of water for this property is irrigation water although the current owner has applied for permission to drill a well. It also has mains electricity.