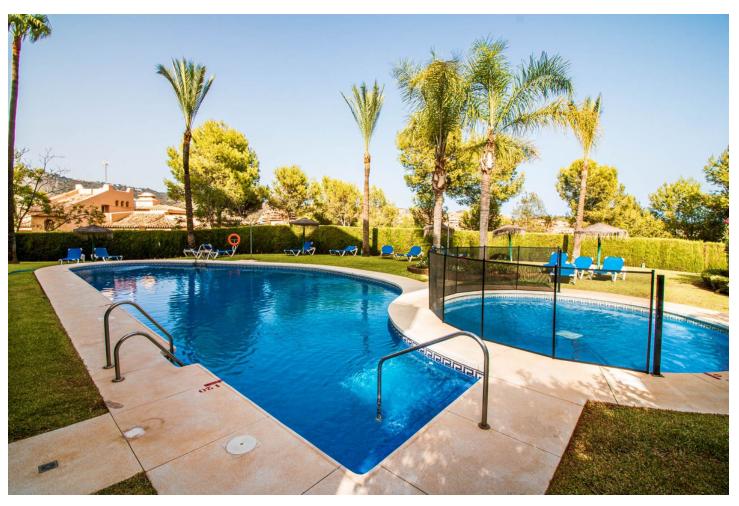

3

3

197 m<sup>2</sup>

You will love this exclusive property with a warm and modern touch in the well-known Terrazas de Santa María urbanization in the Elviria area. The urbanization is located next to the Santa María golf course and close to the Elviria Shopping Center, a commercial area with bars, restaurants, supermarkets, banks, leisure areas and much more. This quiet urbanization has several saltwater pools and well-kept tropical gardens. When you visit this apartment, you will be struck by its spacious rooms, it has 197 square meters, distributed in 3 large bedrooms, 3 full bathrooms, a living-dining room, a fully equipped kitchen plus its large laundry room, and a large terrace on the which can be enjoyed both summer and winter. In addition, the house has some extras such as hot / cold air conditioning, fitted wardrobes, elevator... A garage space and a storage room, both large, are also included in the price. The Terrazas de Santa María urbanization is located just 4 minutes by car from the beach, 3 minutes from services, 20 minutes from Puerto Banus, 13 minutes from the center of Marbella and 35 minutes from Malaga airport. In addition, very close to this house, less than 10 minutes away, you can enjoy various top-level golf courses such as Santa María Golf, Rio Real Golf, Santa Clara Golf and Cabopino Golf. Too many properties to choose from? Don't waste your time searching! We do it for you. Finding the house you imagine is not something you do every day, we do!