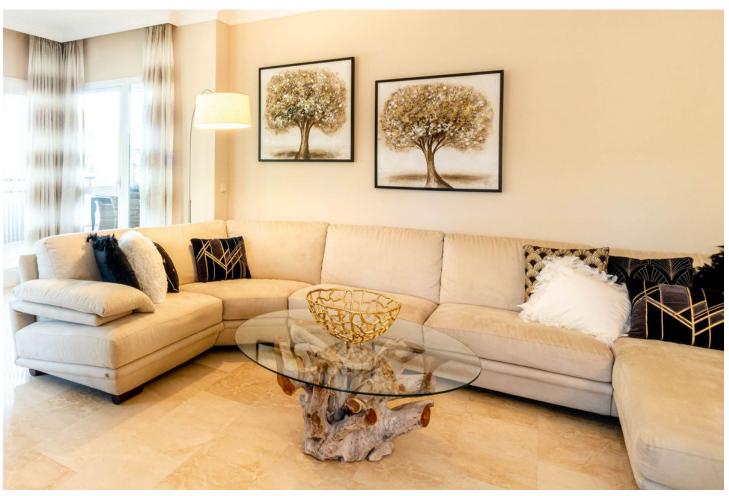

3

3

197 m<sup>2</sup>

You will love this exclusive property with a warm and modern touch in the well-known Terrazas de Santa María urbanization in the Elviria area. The urbanization is located next to the Santa María golf course and close to the Elviria Shopping Center, a commercial area with bars, restaurants, supermarkets, banks, leisure areas and much more. This quiet urbanization has several saltwater pools and well-kept tropical gardens. When you visit this apartment, you will be struck by its spacious rooms, it has 197 square meters, distributed in 3 large bedrooms, 3 full bathrooms, a living-dining room, a fully equipped kitchen plus its large laundry room, and a large terrace on the which can be enjoyed both summer and winter. In addition, the house has some extras such as hot / cold air conditioning, fitted wardrobes, elevator... A garage space and a storage room, both large, are also included in the price. The Terrazas de Santa María urbanization is located just 4 minutes by car from the beach, 3 minutes from services, 20 minutes from Puerto Banus, 13 minutes from the center of Marbella and 35 minutes from Malaga airport. In addition, very close to this house, less than 10 minutes away, you can enjoy various top-level golf courses such as Santa María Golf, Rio Real Golf, Santa Clara Golf and Cabopino Golf. Too many properties to choose from? Don't waste your time searching! We do it for you. Finding the house you imagine is not something you do every day, we do!