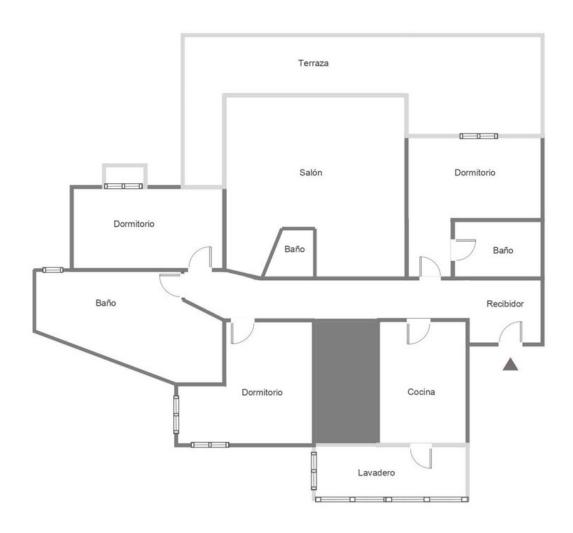

3

3

197 m<sup>2</sup>

You will love this exclusive property with a warm and modern touch in the well-known Terrazas de Santa María urbanization in the Elviria area. The urbanization is located next to the Santa María golf course and close to the Elviria Shopping Center, a commercial area with bars, restaurants, supermarkets, banks, leisure areas and much more. This quiet urbanization has several saltwater pools and well-kept tropical gardens. When you visit this apartment, you will be struck by its spacious rooms, it has 197 square meters, distributed in 3 large bedrooms, 3 full bathrooms, a living-dining room, a fully equipped kitchen plus its large laundry room, and a large terrace on the which can be enjoyed both summer and winter. In addition, the house has some extras such as hot / cold air conditioning, fitted wardrobes, elevator... A garage space and a storage room, both large, are also included in the price. The Terrazas de Santa María urbanization is located just 4 minutes by car from the beach, 3 minutes from services, 20 minutes from Puerto Banus, 13 minutes from the center of Marbella and 35 minutes from Malaga airport. In addition, very close to this house, less than 10 minutes away, you can enjoy various top-level golf courses such as Santa María Golf, Rio Real Golf, Santa Clara Golf and Cabopino Golf. Too many properties to choose from? Don't waste your time searching! We do it for you. Finding the house you imagine is not something you do every day, we do!