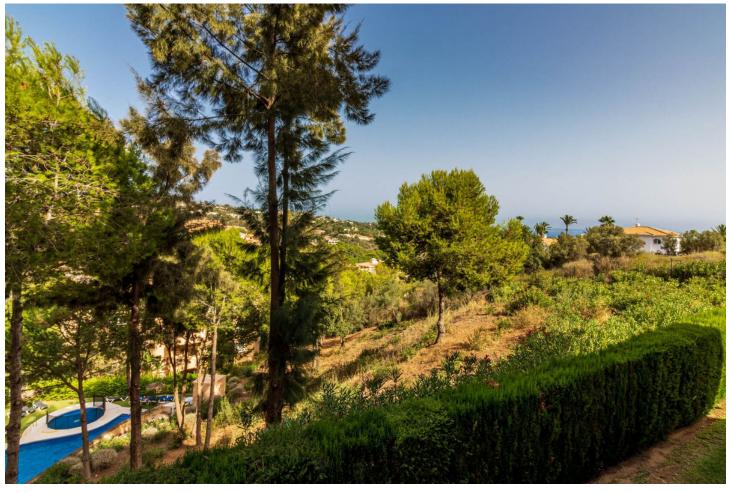

3

3

197 m<sup>2</sup>

You will love this exclusive property with a warm and modern touch in the well-known Terrazas de Santa María urbanization in the Elviria area. The urbanization is located next to the Santa María golf course and close to the Elviria Shopping Center, a commercial area with bars, restaurants, supermarkets, banks, leisure areas and much more. This quiet urbanization has several saltwater pools and well-kept tropical gardens. When you visit this apartment, you will be struck by its spacious rooms, it has 197 square meters, distributed in 3 large bedrooms, 3 full bathrooms, a living-dining room, a fully equipped kitchen plus its large laundry room, and a large terrace on the which can be enjoyed both summer and winter. In addition, the house has some extras such as hot / cold air conditioning, fitted wardrobes, elevator... A garage space and a storage room, both large, are also included in the price. The Terrazas de Santa María urbanization is located just 4 minutes by car from the beach, 3 minutes from services, 20 minutes from Puerto Banus, 13 minutes from the center of Marbella and 35 minutes from Malaga airport. In addition, very close to this house, less than 10 minutes away, you can enjoy various top-level golf courses such as Santa María Golf, Rio Real Golf, Santa Clara Golf and Cabopino Golf. Too many properties to choose from? Don't waste your time searching! We do it for you. Finding the house you imagine is not something you do every day, we do!