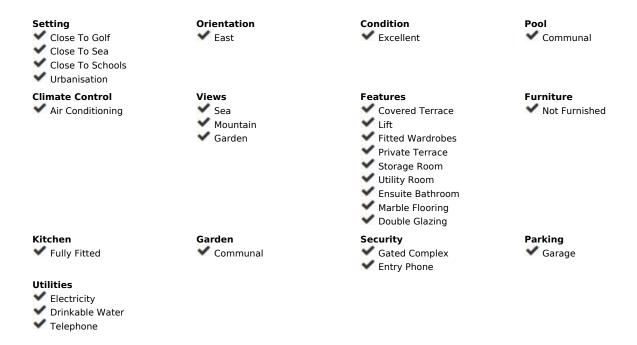

3

3

197 m<sup>2</sup>

You will love this exclusive property with a warm and modern touch in the well-known Terrazas de Santa María urbanization in the Elviria area. The urbanization is located next to the Santa María golf course and close to the Elviria Shopping Center, a commercial area with bars, restaurants, supermarkets, banks, leisure areas and much more. This quiet urbanization has several saltwater pools and well-kept tropical gardens. When you visit this apartment, you will be struck by its spacious rooms, it has 197 square meters, distributed in 3 large bedrooms, 3 full bathrooms, a living-dining room, a fully equipped kitchen plus its large laundry room, and a large terrace on the which can be enjoyed both summer and winter. In addition, the house has some extras such as hot / cold air conditioning, fitted wardrobes, elevator... A garage space and a storage room, both large, are also included in the price. The Terrazas de Santa María urbanization is located just 4 minutes by car from the beach, 3 minutes from services, 20 minutes from Puerto Banus, 13 minutes from the center of Marbella and 35 minutes from Malaga airport. In addition, very close to this house, less than 10 minutes away, you can enjoy various top-level golf courses such as Santa María Golf, Rio Real Golf, Santa Clara Golf and Cabopino Golf. Too many properties to choose from? Don't waste your time searching! We do it for you. Finding the house you imagine is not something you do every day, we do!