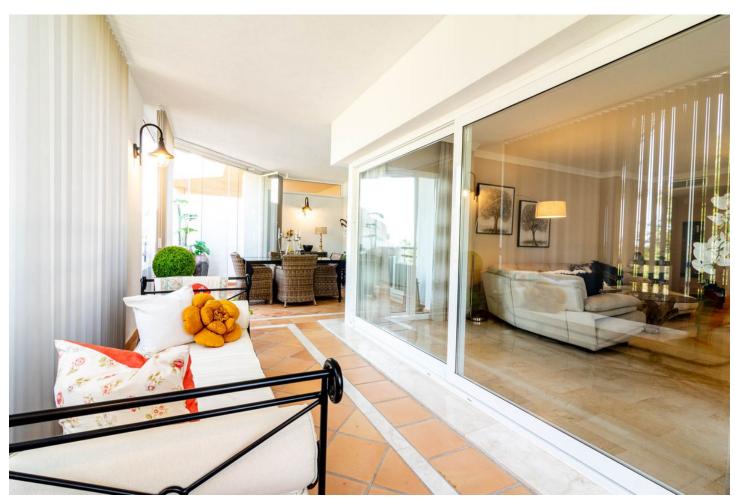

3

3

197 m<sup>2</sup>

You will love this exclusive property with a warm and modern touch in the well-known Terrazas de Santa María urbanization in the Elviria area. The urbanization is located next to the Santa María golf course and close to the Elviria Shopping Center, a commercial area with bars, restaurants, supermarkets, banks, leisure areas and much more. This quiet urbanization has several saltwater pools and well-kept tropical gardens. When you visit this apartment, you will be struck by its spacious rooms, it has 197 square meters, distributed in 3 large bedrooms, 3 full bathrooms, a living-dining room, a fully equipped kitchen plus its large laundry room, and a large terrace on the which can be enjoyed both summer and winter. In addition, the house has some extras such as hot / cold air conditioning, fitted wardrobes, elevator... A garage space and a storage room, both large, are also included in the price. The Terrazas de Santa María urbanization is located just 4 minutes by car from the beach, 3 minutes from services, 20 minutes from Puerto Banus, 13 minutes from the center of Marbella and 35 minutes from Malaga airport. In addition, very close to this house, less than 10 minutes away, you can enjoy various top-level golf courses such as Santa María Golf, Rio Real Golf, Santa Clara Golf and Cabopino Golf. Too many properties to choose from? Don't waste your time searching! We do it for you. Finding the house you imagine is not something you do every day, we do!