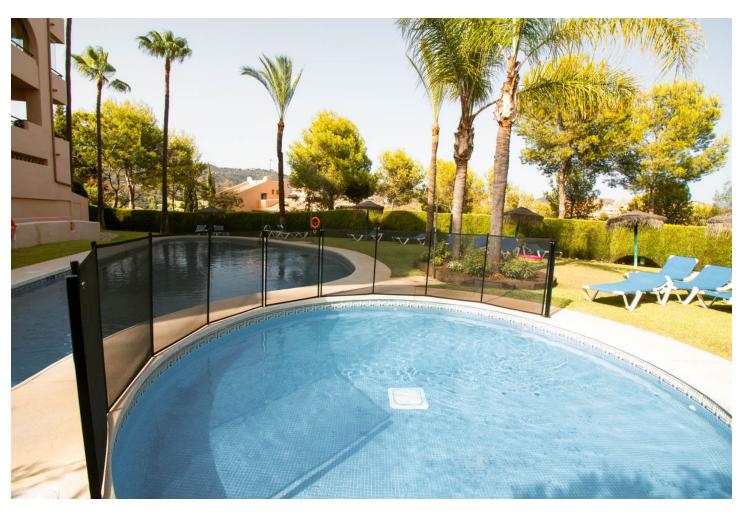

3

3

197 m<sup>2</sup>

You will love this exclusive property with a warm and modern touch in the well-known Terrazas de Santa María urbanization in the Elviria area. The urbanization is located next to the Santa María golf course and close to the Elviria Shopping Center, a commercial area with bars, restaurants, supermarkets, banks, leisure areas and much more. This quiet urbanization has several saltwater pools and well-kept tropical gardens. When you visit this apartment, you will be struck by its spacious rooms, it has 197 square meters, distributed in 3 large bedrooms, 3 full bathrooms, a living-dining room, a fully equipped kitchen plus its large laundry room, and a large terrace on the which can be enjoyed both summer and winter. In addition, the house has some extras such as hot / cold air conditioning, fitted wardrobes, elevator... A garage space and a storage room, both large, are also included in the price. The Terrazas de Santa María urbanization is located just 4 minutes by car from the beach, 3 minutes from services, 20 minutes from Puerto Banus, 13 minutes from the center of Marbella and 35 minutes from Malaga airport. In addition, very close to this house, less than 10 minutes away, you can enjoy various top-level golf courses such as Santa María Golf, Rio Real Golf, Santa Clara Golf and Cabopino Golf. Too many properties to choose from? Don't waste your time searching! We do it for you. Finding the house you imagine is not something you do every day, we do!