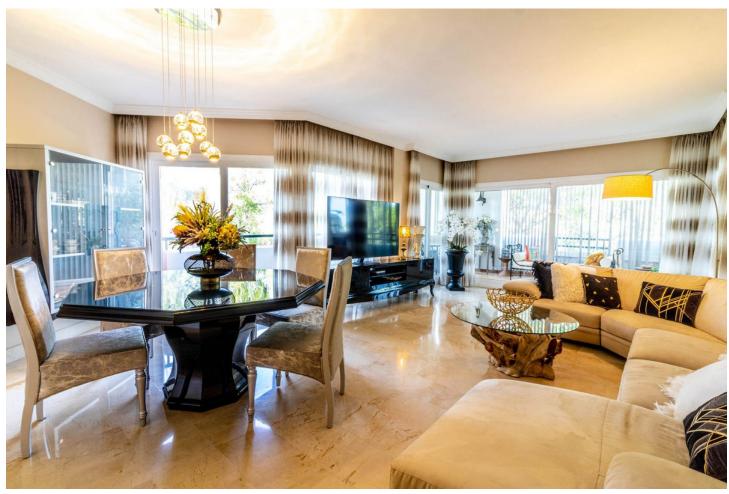

3

3

197 m<sup>2</sup>

You will love this exclusive property with a warm and modern touch in the well-known Terrazas de Santa María urbanization in the Elviria area. The urbanization is located next to the Santa María golf course and close to the Elviria Shopping Center, a commercial area with bars, restaurants, supermarkets, banks, leisure areas and much more. This quiet urbanization has several saltwater pools and well-kept tropical gardens. When you visit this apartment, you will be struck by its spacious rooms, it has 197 square meters, distributed in 3 large bedrooms, 3 full bathrooms, a living-dining room, a fully equipped kitchen plus its large laundry room, and a large terrace on the which can be enjoyed both summer and winter. In addition, the house has some extras such as hot / cold air conditioning, fitted wardrobes, elevator... A garage space and a storage room, both large, are also included in the price. The Terrazas de Santa María urbanization is located just 4 minutes by car from the beach, 3 minutes from services, 20 minutes from Puerto Banus, 13 minutes from the center of Marbella and 35 minutes from Malaga airport. In addition, very close to this house, less than 10 minutes away, you can enjoy various top-level golf courses such as Santa María Golf, Rio Real Golf, Santa Clara Golf and Cabopino Golf. Too many properties to choose from? Don't waste your time searching! We do it for you. Finding the house you imagine is not something you do every day, we do!