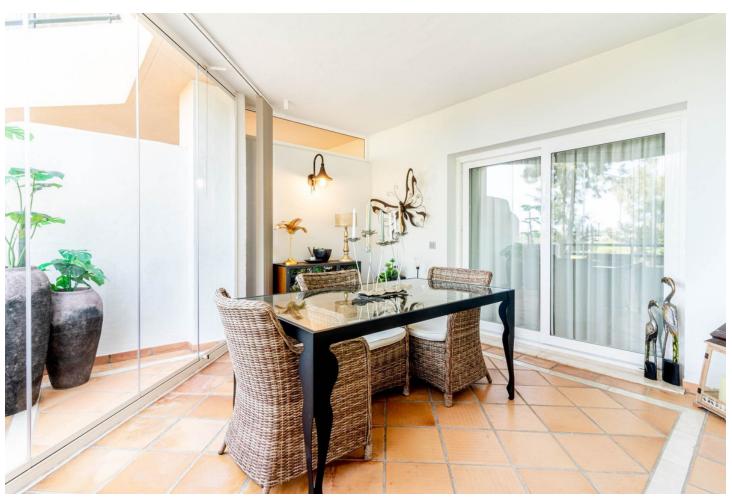

3

3

197 m<sup>2</sup>

You will love this exclusive property with a warm and modern touch in the well-known Terrazas de Santa María urbanization in the Elviria area. The urbanization is located next to the Santa María golf course and close to the Elviria Shopping Center, a commercial area with bars, restaurants, supermarkets, banks, leisure areas and much more. This quiet urbanization has several saltwater pools and well-kept tropical gardens. When you visit this apartment, you will be struck by its spacious rooms, it has 197 square meters, distributed in 3 large bedrooms, 3 full bathrooms, a living-dining room, a fully equipped kitchen plus its large laundry room, and a large terrace on the which can be enjoyed both summer and winter. In addition, the house has some extras such as hot / cold air conditioning, fitted wardrobes, elevator... A garage space and a storage room, both large, are also included in the price. The Terrazas de Santa María urbanization is located just 4 minutes by car from the beach, 3 minutes from services, 20 minutes from Puerto Banus, 13 minutes from the center of Marbella and 35 minutes from Malaga airport. In addition, very close to this house, less than 10 minutes away, you can enjoy various top-level golf courses such as Santa María Golf, Rio Real Golf, Santa Clara Golf and Cabopino Golf. Too many properties to choose from? Don't waste your time searching! We do it for you. Finding the house you imagine is not something you do every day, we do!