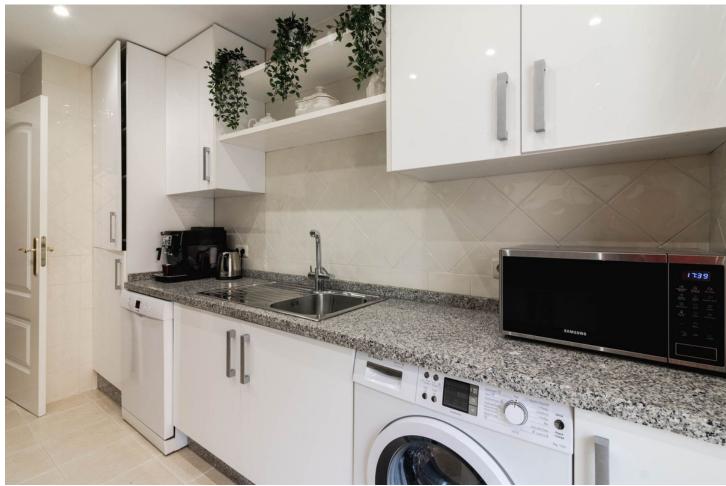

3

3

197 m<sup>2</sup>

You will love this exclusive property with a warm and modern touch in the well-known Terrazas de Santa María urbanization in the Elviria area. The urbanization is located next to the Santa María golf course and close to the Elviria Shopping Center, a commercial area with bars, restaurants, supermarkets, banks, leisure areas and much more. This quiet urbanization has several saltwater pools and well-kept tropical gardens. When you visit this apartment, you will be struck by its spacious rooms, it has 197 square meters, distributed in 3 large bedrooms, 3 full bathrooms, a living-dining room, a fully equipped kitchen plus its large laundry room, and a large terrace on the which can be enjoyed both summer and winter. In addition, the house has some extras such as hot / cold air conditioning, fitted wardrobes, elevator... A garage space and a storage room, both large, are also included in the price. The Terrazas de Santa María urbanization is located just 4 minutes by car from the beach, 3 minutes from services, 20 minutes from Puerto Banus, 13 minutes from the center of Marbella and 35 minutes from Malaga airport. In addition, very close to this house, less than 10 minutes away, you can enjoy various top-level golf courses such as Santa María Golf, Rio Real Golf, Santa Clara Golf and Cabopino Golf. Too many properties to choose from? Don't waste your time searching! We do it for you. Finding the house you imagine is not something you do every day, we do!