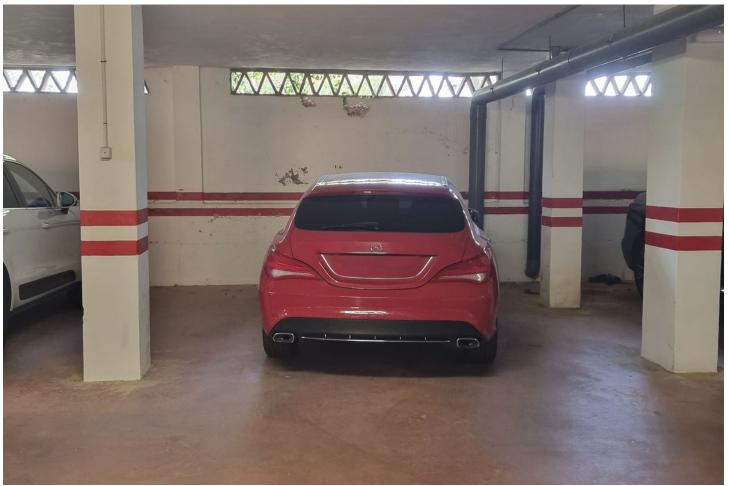

3

3

197 m<sup>2</sup>

You will love this exclusive property with a warm and modern touch in the well-known Terrazas de Santa María urbanization in the Elviria area. The urbanization is located next to the Santa María golf course and close to the Elviria Shopping Center, a commercial area with bars, restaurants, supermarkets, banks, leisure areas and much more. This quiet urbanization has several saltwater pools and well-kept tropical gardens. When you visit this apartment, you will be struck by its spacious rooms, it has 197 square meters, distributed in 3 large bedrooms, 3 full bathrooms, a living-dining room, a fully equipped kitchen plus its large laundry room, and a large terrace on the which can be enjoyed both summer and winter. In addition, the house has some extras such as hot / cold air conditioning, fitted wardrobes, elevator... A garage space and a storage room, both large, are also included in the price. The Terrazas de Santa María urbanization is located just 4 minutes by car from the beach, 3 minutes from services, 20 minutes from Puerto Banus, 13 minutes from the center of Marbella and 35 minutes from Malaga airport. In addition, very close to this house, less than 10 minutes away, you can enjoy various top-level golf courses such as Santa María Golf, Rio Real Golf, Santa Clara Golf and Cabopino Golf. Too many properties to choose from? Don't waste your time searching! We do it for you. Finding the house you imagine is not something you do every day, we do!