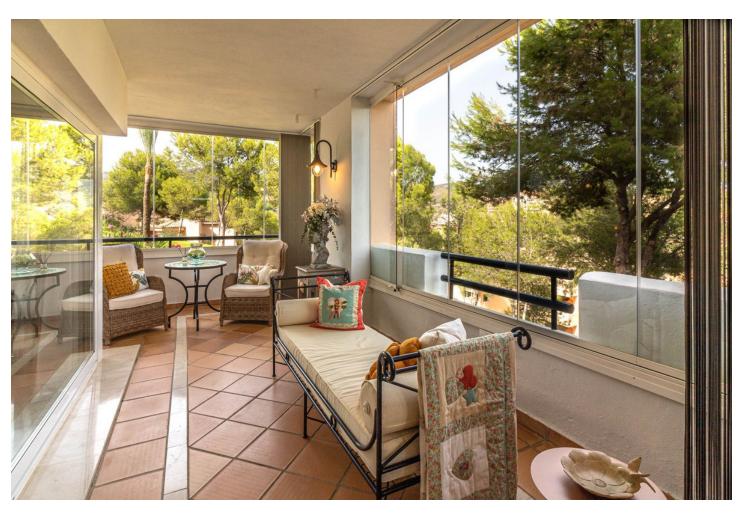

3

3

197 m<sup>2</sup>

You will love this exclusive property with a warm and modern touch in the well-known Terrazas de Santa María urbanization in the Elviria area. The urbanization is located next to the Santa María golf course and close to the Elviria Shopping Center, a commercial area with bars, restaurants, supermarkets, banks, leisure areas and much more. This quiet urbanization has several saltwater pools and well-kept tropical gardens. When you visit this apartment, you will be struck by its spacious rooms, it has 197 square meters, distributed in 3 large bedrooms, 3 full bathrooms, a living-dining room, a fully equipped kitchen plus its large laundry room, and a large terrace on the which can be enjoyed both summer and winter. In addition, the house has some extras such as hot / cold air conditioning, fitted wardrobes, elevator... A garage space and a storage room, both large, are also included in the price. The Terrazas de Santa María urbanization is located just 4 minutes by car from the beach, 3 minutes from services, 20 minutes from Puerto Banus, 13 minutes from the center of Marbella and 35 minutes from Malaga airport. In addition, very close to this house, less than 10 minutes away, you can enjoy various top-level golf courses such as Santa María Golf, Rio Real Golf, Santa Clara Golf and Cabopino Golf. Too many properties to choose from? Don't waste your time searching! We do it for you. Finding the house you imagine is not something you do every day, we do!