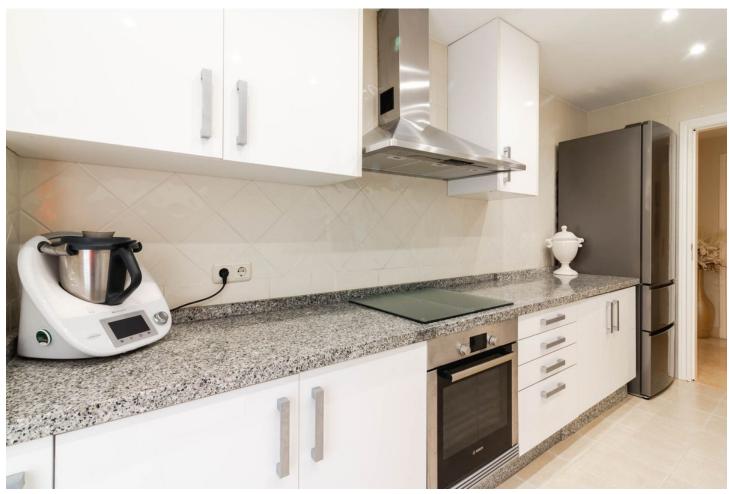

3

3

197 m<sup>2</sup>

You will love this exclusive property with a warm and modern touch in the well-known Terrazas de Santa María urbanization in the Elviria area. The urbanization is located next to the Santa María golf course and close to the Elviria Shopping Center, a commercial area with bars, restaurants, supermarkets, banks, leisure areas and much more. This quiet urbanization has several saltwater pools and well-kept tropical gardens. When you visit this apartment, you will be struck by its spacious rooms, it has 197 square meters, distributed in 3 large bedrooms, 3 full bathrooms, a living-dining room, a fully equipped kitchen plus its large laundry room, and a large terrace on the which can be enjoyed both summer and winter. In addition, the house has some extras such as hot / cold air conditioning, fitted wardrobes, elevator... A garage space and a storage room, both large, are also included in the price. The Terrazas de Santa María urbanization is located just 4 minutes by car from the beach, 3 minutes from services, 20 minutes from Puerto Banus, 13 minutes from the center of Marbella and 35 minutes from Malaga airport. In addition, very close to this house, less than 10 minutes away, you can enjoy various top-level golf courses such as Santa María Golf, Rio Real Golf, Santa Clara Golf and Cabopino Golf. Too many properties to choose from? Don't waste your time searching! We do it for you. Finding the house you imagine is not something you do every day, we do!