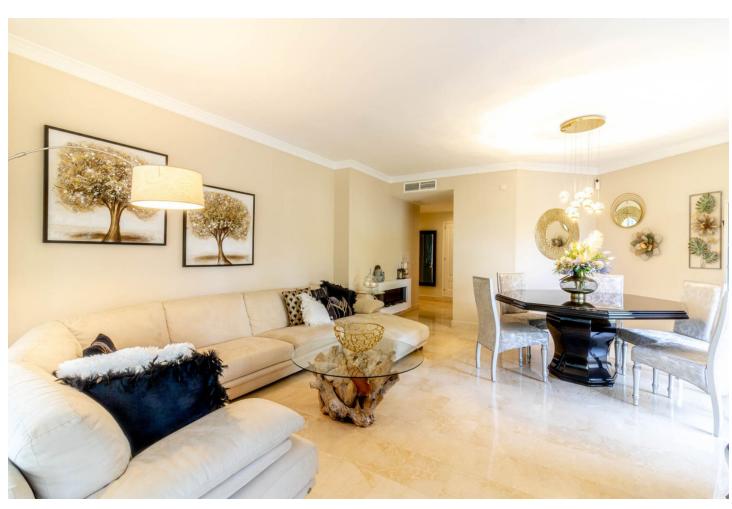

3

3

197 m<sup>2</sup>

You will love this exclusive property with a warm and modern touch in the well-known Terrazas de Santa María urbanization in the Elviria area. The urbanization is located next to the Santa María golf course and close to the Elviria Shopping Center, a commercial area with bars, restaurants, supermarkets, banks, leisure areas and much more. This quiet urbanization has several saltwater pools and well-kept tropical gardens. When you visit this apartment, you will be struck by its spacious rooms, it has 197 square meters, distributed in 3 large bedrooms, 3 full bathrooms, a living-dining room, a fully equipped kitchen plus its large laundry room, and a large terrace on the which can be enjoyed both summer and winter. In addition, the house has some extras such as hot / cold air conditioning, fitted wardrobes, elevator... A garage space and a storage room, both large, are also included in the price. The Terrazas de Santa María urbanization is located just 4 minutes by car from the beach, 3 minutes from services, 20 minutes from Puerto Banus, 13 minutes from the center of Marbella and 35 minutes from Malaga airport. In addition, very close to this house, less than 10 minutes away, you can enjoy various top-level golf courses such as Santa María Golf, Rio Real Golf, Santa Clara Golf and Cabopino Golf. Too many properties to choose from? Don't waste your time searching! We do it for you. Finding the house you imagine is not something you do every day, we do!