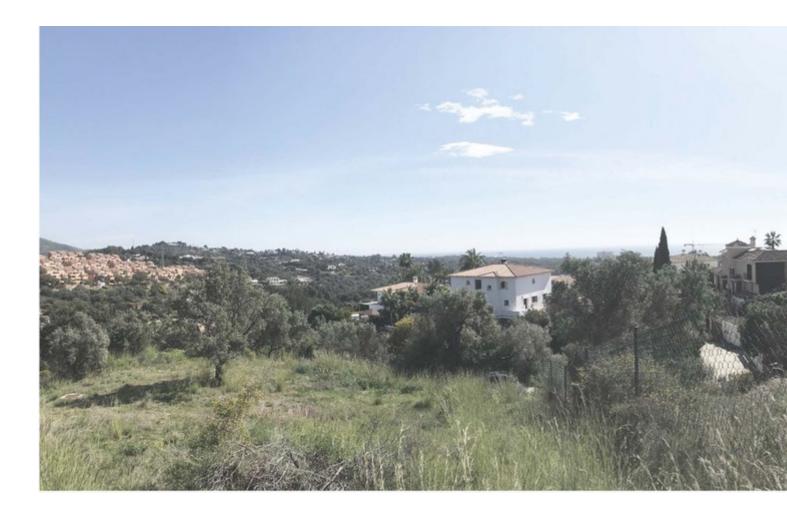

Sales - Plot - Elviria 580.000€ www.mibgroup.es +34 662 58 96 58 info@mibgroup.es

Ref.-ID: MIBGR4397359

Elviria

Plot

The plot encompasses a generous 1715 m2 area, allowing for a footprint of 428 m2 and a building space of 343 m2. The maximum permissible height reaches 7.5+1.5 meters. Nestled upon a sloped terrain, the plot offers captivating vistas of both nature and the sea. Tucked away at the cul-de-sac's end, this private and tranquil location guarantees seclusion and convenience, as it's only a stroll or a short drive away from all amenities, golf courses, and the beach. Elviria is a desirable upscale town in the Western Costa del Sol, strategically located just 35 minutes from the airport, 15 minutes from Marbella, and a short 20-minute drive from Puerto Banus. This area is famed for its stunning beaches, dynamic center, and diverse entertainment options. Whether you're looking to relax on Mediterranean beaches, access International schools, shop at local stores, savor fine dining, or play golf, Elviria has it all!