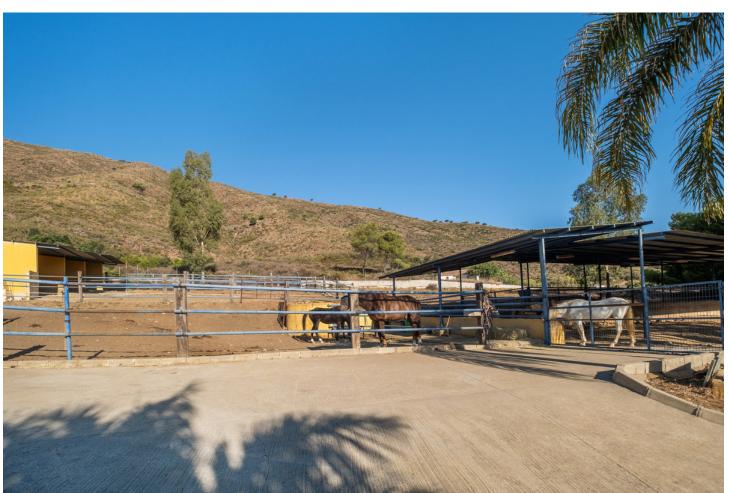

This impressive stable is located in the heart of Costa del Sol, Málaga and only 15 minutes from the beach. The plot size is almost 100.000m2 and it has 3 water tanks that make sure that there is always water available for the horses. One of the water tanks receives natural water from the mountain that surrounds the property. There will be a total of : - 25 boxes - Indoor arena 20x40 (possibility to make it bigger) - Outdoor arena  $30 \times 60$  - Veterinary clinic space - 3 apartments / houses with sea views - Longing circle - Truck space - Paddocks This property not only has great structures but it also has a great number of m2 of land where it's almost impossible to find in Costa Del Sol.