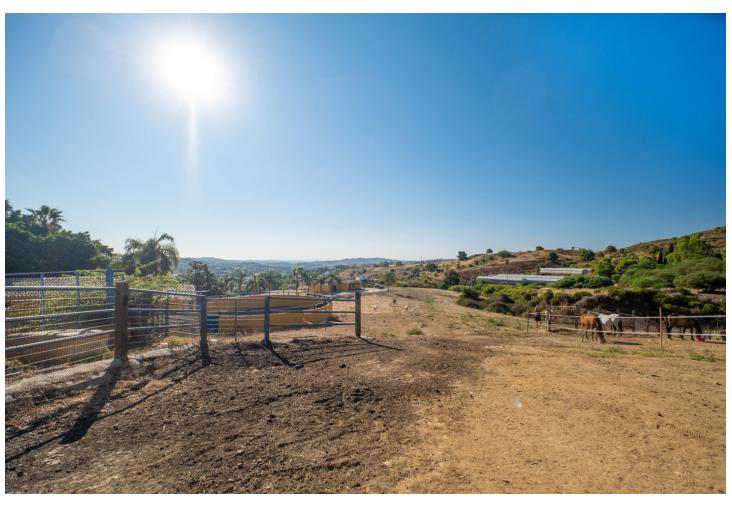

This impressive stable is located in the heart of Costa del Sol, Málaga and only 15 minutes from the beach. The plot size is almost 100.000m2 and it has 3 water tanks that make sure that there is always water available for the horses. One of the water tanks receives natural water from the mountain that surrounds the property. There will be a total of : - 25 boxes - Indoor arena 20x40 (possibility to make it bigger) - Outdoor arena  $30 \times 60$  - Veterinary clinic space - 3 apartments / houses with sea views - Longing circle - Truck space - Paddocks This property not only has great structures but it also has a great number of m2 of land where it's almost impossible to find in Costa Del Sol.