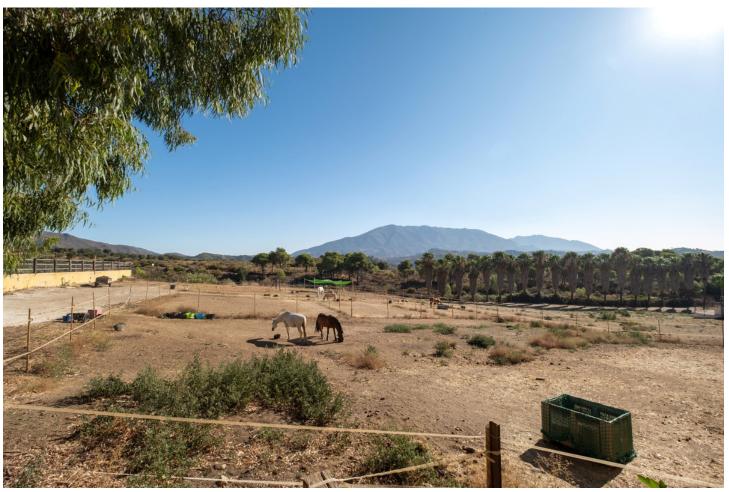

This impressive stable is located in the heart of Costa del Sol, Málaga and only 15 minutes from the beach. The plot size is almost 100.000m2 and it has 3 water tanks that make sure that there is always water available for the horses. One of the water tanks receives natural water from the mountain that surrounds the property. There will be a total of : - 25 boxes - Indoor arena 20x40 (possibility to make it bigger) - Outdoor arena  $30 \times 60$  - Veterinary clinic space - 3 apartments / houses with sea views - Longing circle - Truck space - Paddocks This property not only has great structures but it also has a great number of m2 of land where it's almost impossible to find in Costa Del Sol.