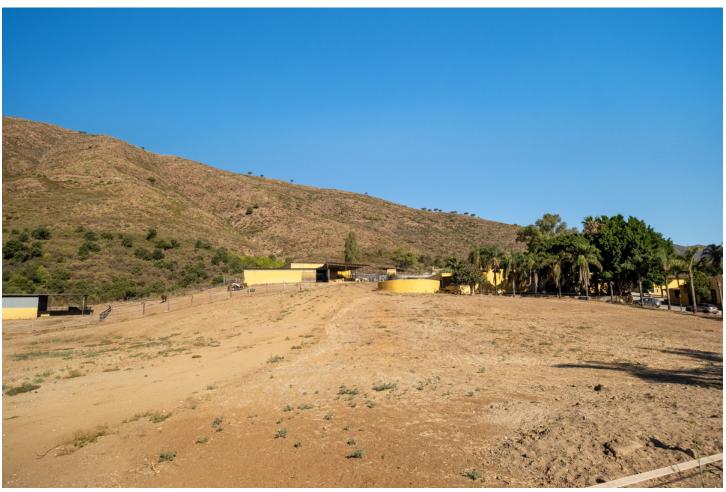

This impressive stable is located in the heart of Costa del Sol, Málaga and only 15 minutes from the beach. The plot size is almost 100.000m2 and it has 3 water tanks that make sure that there is always water available for the horses. One of the water tanks receives natural water from the mountain that surrounds the property. There will be a total of : - 25 boxes - Indoor arena 20x40 (possibility to make it bigger) - Outdoor arena  $30 \times 60$  - Veterinary clinic space - 3 apartments / houses with sea views - Longing circle - Truck space - Paddocks This property not only has great structures but it also has a great number of m2 of land where it's almost impossible to find in Costa Del Sol.