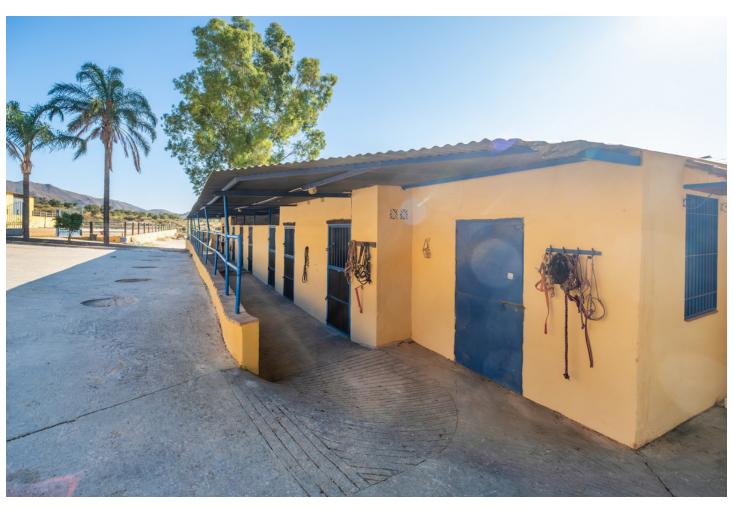

This impressive stable is located in the heart of Costa del Sol, Málaga and only 15 minutes from the beach. The plot size is almost 100.000m2 and it has 3 water tanks that make sure that there is always water available for the horses. One of the water tanks receives natural water from the mountain that surrounds the property. There will be a total of : - 25 boxes - Indoor arena 20x40 (possibility to make it bigger) - Outdoor arena  $30 \times 60$  - Veterinary clinic space - 3 apartments / houses with sea views - Longing circle - Truck space - Paddocks This property not only has great structures but it also has a great number of m2 of land where it's almost impossible to find in Costa Del Sol.