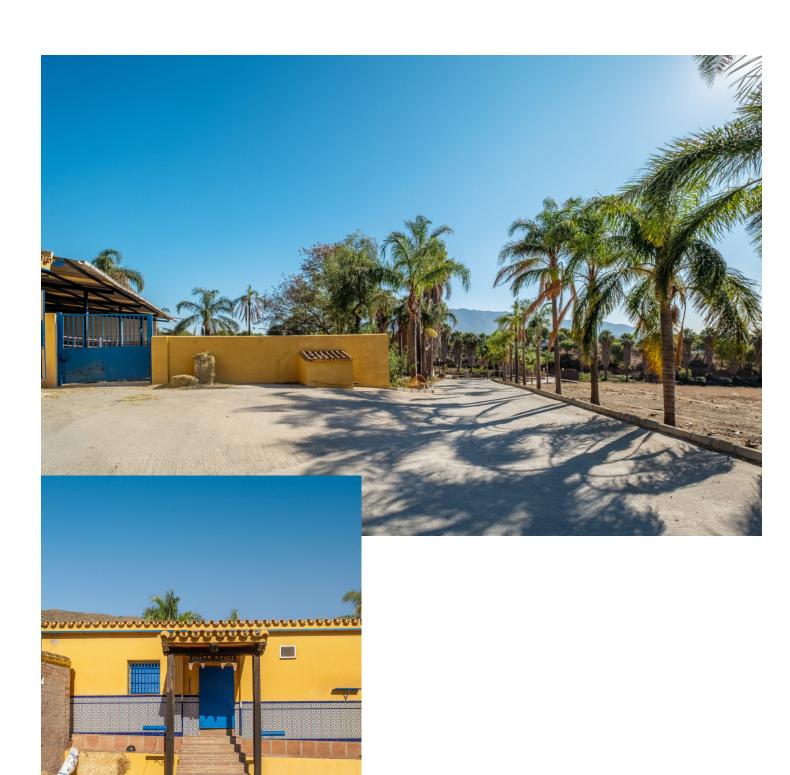

This impressive stable is located in the heart of Costa del Sol, Málaga and only 15 minutes from the beach. The plot size is almost 100.000m2 and it has 3 water tanks that make sure that there is always water available for the horses. One of the water tanks receives natural water from the mountain that surrounds the property. There will be a total of : - 25 boxes - Indoor arena 20x40 (possibility to make it bigger) - Outdoor arena  $30 \times 60$  - Veterinary clinic space - 3 apartments / houses with sea views - Longing circle - Truck space - Paddocks This property not only has great structures but it also has a great number of m2 of land where it's almost impossible to find in Costa Del Sol.