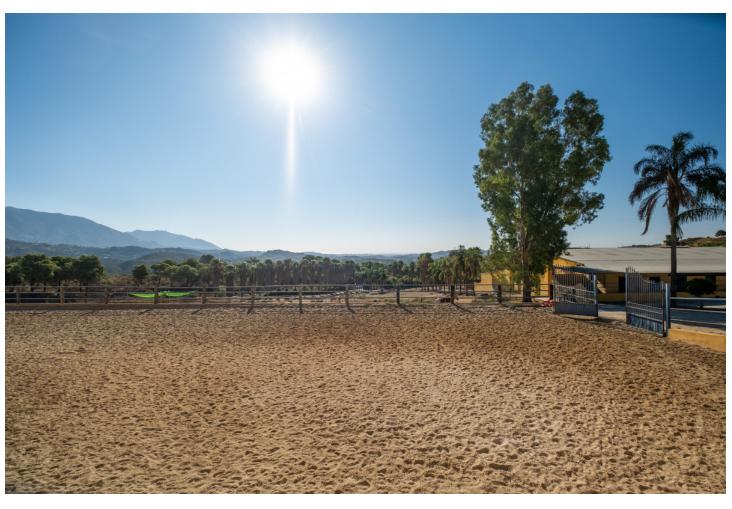

This impressive stable is located in the heart of Costa del Sol, Málaga and only 15 minutes from the beach. The plot size is almost 100.000m2 and it has 3 water tanks that make sure that there is always water available for the horses. One of the water tanks receives natural water from the mountain that surrounds the property. There will be a total of : - 25 boxes - Indoor arena 20x40 (possibility to make it bigger) - Outdoor arena  $30 \times 60$  - Veterinary clinic space - 3 apartments / houses with sea views - Longing circle - Truck space - Paddocks This property not only has great structures but it also has a great number of m2 of land where it's almost impossible to find in Costa Del Sol.