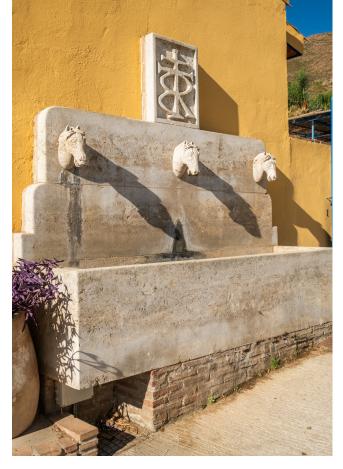

This impressive stable is located in the heart of Costa del Sol, Málaga and only 15 minutes from the beach. The plot size is almost 100.000m2 and it has 3 water tanks that make sure that there is always water available for the horses. One of the water tanks receives natural water from the mountain that surrounds the property. There will be a total of : - 25 boxes - Indoor arena 20x40 (possibility to make it bigger) - Outdoor arena  $30 \times 60$  - Veterinary clinic space - 3 apartments / houses with sea views - Longing circle - Truck space - Paddocks This property not only has great structures but it also has a great number of m2 of land where it's almost impossible to find in Costa Del Sol.