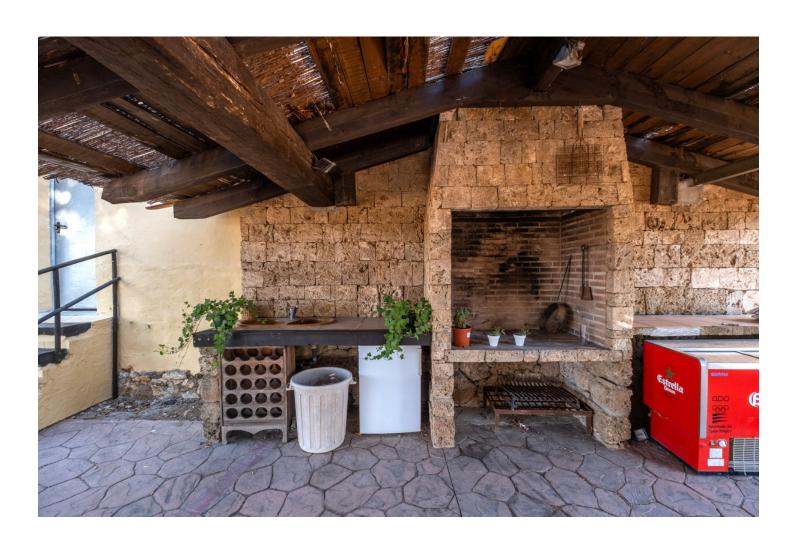

| Setting Close To Golf Close To Sea               | Orientation South East                                                                      | <b>Condition</b> Good              | Climate Control  Air Conditioning |
|--------------------------------------------------|---------------------------------------------------------------------------------------------|------------------------------------|-----------------------------------|
| Views Sea Mountain Country Panoramic Garden Pool | Features Covered Terrace Private Terrace Guest Apartment Storage Room Utility Room Barbeque | Furniture Fully Furnished Optional | <b>Garden</b> Private             |
| Security  Alarm System                           | Parking<br>Private                                                                          | Category<br>Luxury                 |                                   |