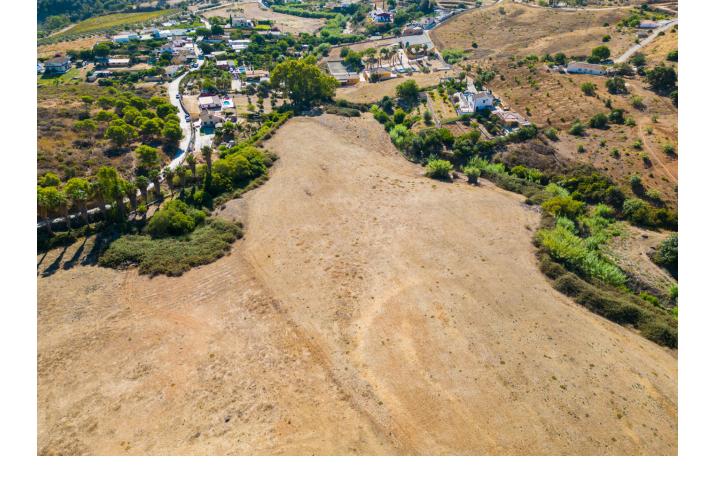

This impressive stable is located in the heart of Costa del Sol, Málaga and only 15 minutes from the beach. The plot size is almost 100.000m2 and it has 3 water tanks that make sure that there is always water available for the horses. One of the water tanks receives natural water from the mountain that surrounds the property. There will be a total of : - 25 boxes - Indoor arena 20x40 (possibility to make it bigger) - Outdoor arena  $30 \times 60$  - Veterinary clinic space - 3 apartments / houses with sea views - Longing circle - Truck space - Paddocks This property not only has great structures but it also has a great number of m2 of land where it's almost impossible to find in Costa Del Sol.