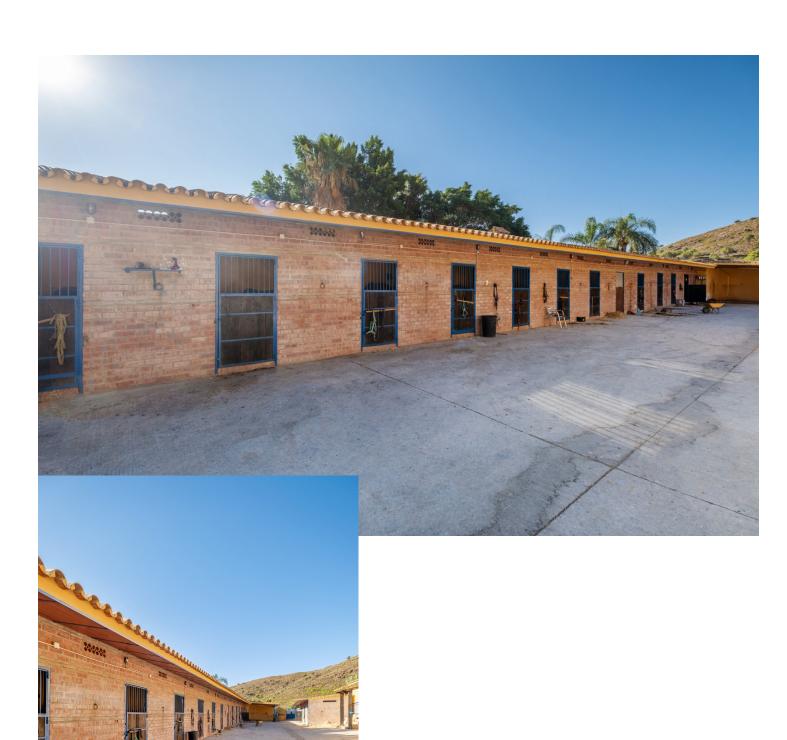

This impressive stable is located in the heart of Costa del Sol, Málaga and only 15 minutes from the beach. The plot size is almost 100.000m2 and it has 3 water tanks that make sure that there is always water available for the horses. One of the water tanks receives natural water from the mountain that surrounds the property. There will be a total of : - 25 boxes - Indoor arena 20x40 (possibility to make it bigger) - Outdoor arena  $30 \times 60$  - Veterinary clinic space - 3 apartments / houses with sea views - Longing circle - Truck space - Paddocks This property not only has great structures but it also has a great number of m2 of land where it's almost impossible to find in Costa Del Sol.