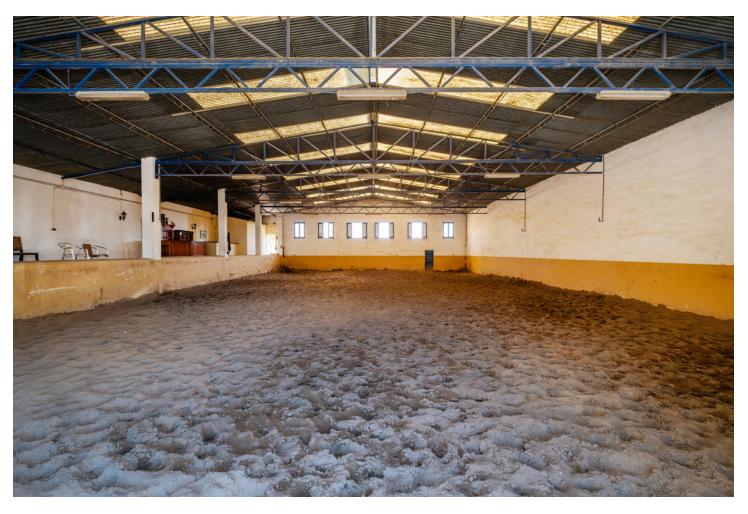

This impressive stable is located in the heart of Costa del Sol, Málaga and only 15 minutes from the beach. The plot size is almost 100.000m2 and it has 3 water tanks that make sure that there is always water available for the horses. One of the water tanks receives natural water from the mountain that surrounds the property. There will be a total of : - 25 boxes - Indoor arena 20x40 (possibility to make it bigger) - Outdoor arena  $30 \times 60$  - Veterinary clinic space - 3 apartments / houses with sea views - Longing circle - Truck space - Paddocks This property not only has great structures but it also has a great number of m2 of land where it's almost impossible to find in Costa Del Sol.