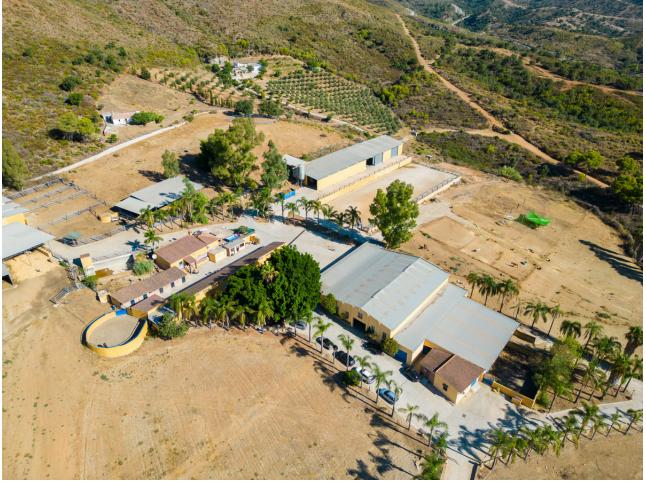

This impressive stable is located in the heart of Costa del Sol, Málaga and only 15 minutes from the beach. The plot size is almost 100.000m2 and it has 3 water tanks that make sure that there is always water available for the horses. One of the water tanks receives natural water from the mountain that surrounds the property. There will be a total of : - 25 boxes - Indoor arena 20x40 (possibility to make it bigger) - Outdoor arena  $30 \times 60$  - Veterinary clinic space - 3 apartments / houses with sea views - Longing circle - Truck space - Paddocks This property not only has great structures but it also has a great number of m2 of land where it's almost impossible to find in Costa Del Sol.