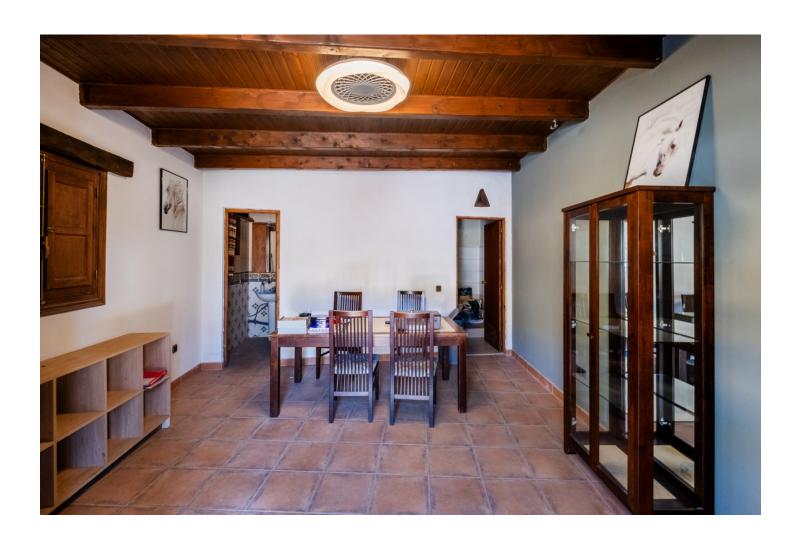

This impressive stable is located in the heart of Costa del Sol, Málaga and only 15 minutes from the beach. The plot size is almost 100.000m2 and it has 3 water tanks that make sure that there is always water available for the horses. One of the water tanks receives natural water from the mountain that surrounds the property. There will be a total of : - 25 boxes - Indoor arena 20x40 (possibility to make it bigger) - Outdoor arena  $30 \times 60$  - Veterinary clinic space - 3 apartments / houses with sea views - Longing circle - Truck space - Paddocks This property not only has great structures but it also has a great number of m2 of land where it's almost impossible to find in Costa Del Sol.