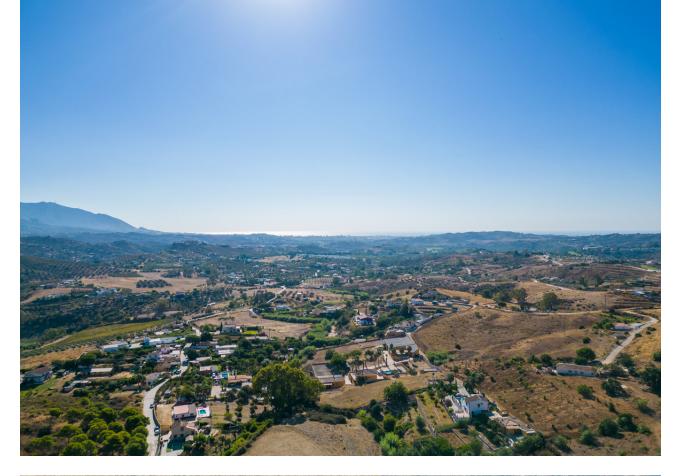

This impressive stable is located in the heart of Costa del Sol, Málaga and only 15 minutes from the beach. The plot size is almost 100.000m2 and it has 3 water tanks that make sure that there is always water available for the horses. One of the water tanks receives natural water from the mountain that surrounds the property. There will be a total of : - 25 boxes - Indoor arena 20x40 (possibility to make it bigger) - Outdoor arena  $30 \times 60$  - Veterinary clinic space - 3 apartments / houses with sea views - Longing circle - Truck space - Paddocks This property not only has great structures but it also has a great number of m2 of land where it's almost impossible to find in Costa Del Sol.