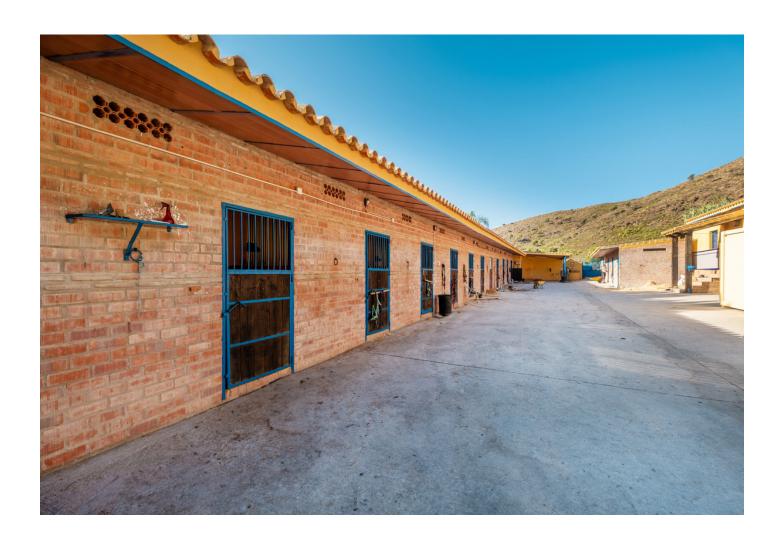

This impressive stable is located in the heart of Costa del Sol, Málaga and only 15 minutes from the beach. The plot size is almost 100.000m2 and it has 3 water tanks that make sure that there is always water available for the horses. One of the water tanks receives natural water from the mountain that surrounds the property. There will be a total of : - 25 boxes - Indoor arena 20x40 (possibility to make it bigger) - Outdoor arena  $30 \times 60$  - Veterinary clinic space - 3 apartments / houses with sea views - Longing circle - Truck space - Paddocks This property not only has great structures but it also has a great number of m2 of land where it's almost impossible to find in Costa Del Sol.