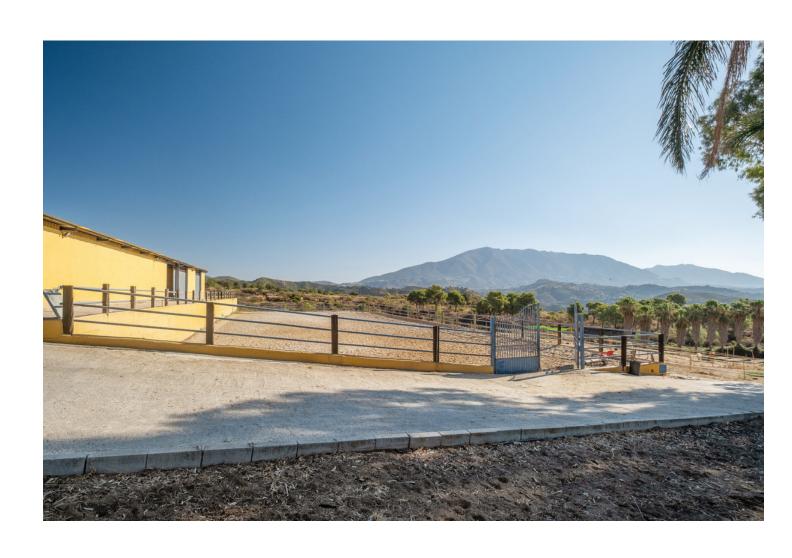

This impressive stable is located in the heart of Costa del Sol, Málaga and only 15 minutes from the beach. The plot size is almost 100.000m2 and it has 3 water tanks that make sure that there is always water available for the horses. One of the water tanks receives natural water from the mountain that surrounds the property. There will be a total of : - 25 boxes - Indoor arena 20x40 (possibility to make it bigger) - Outdoor arena  $30 \times 60$  - Veterinary clinic space - 3 apartments / houses with sea views - Longing circle - Truck space - Paddocks This property not only has great structures but it also has a great number of m2 of land where it's almost impossible to find in Costa Del Sol.