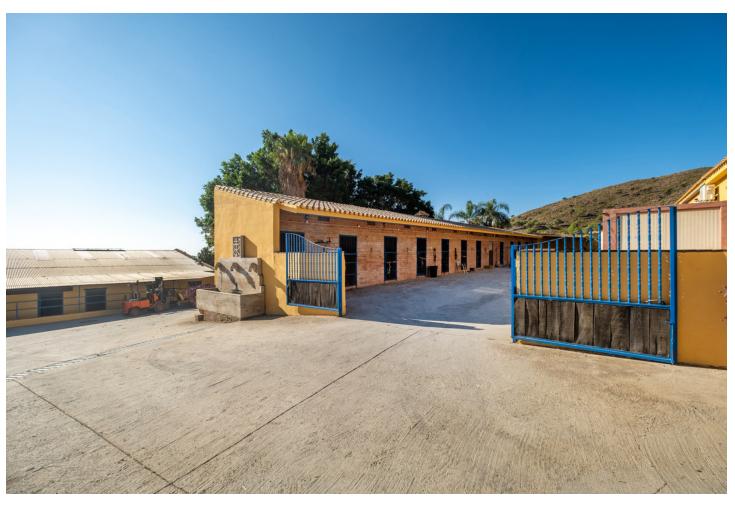

This impressive stable is located in the heart of Costa del Sol, Málaga and only 15 minutes from the beach. The plot size is almost 100.000m2 and it has 3 water tanks that make sure that there is always water available for the horses. One of the water tanks receives natural water from the mountain that surrounds the property. There will be a total of : - 25 boxes - Indoor arena 20x40 (possibility to make it bigger) - Outdoor arena  $30 \times 60$  - Veterinary clinic space - 3 apartments / houses with sea views - Longing circle - Truck space - Paddocks This property not only has great structures but it also has a great number of m2 of land where it's almost impossible to find in Costa Del Sol.