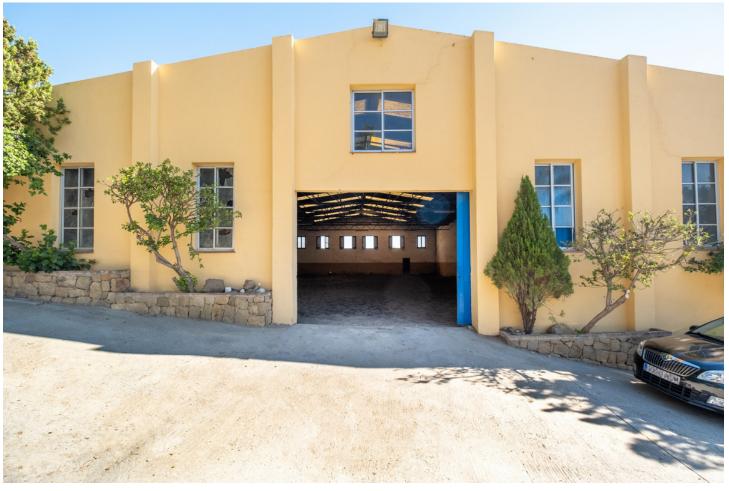

This impressive stable is located in the heart of Costa del Sol, Málaga and only 15 minutes from the beach. The plot size is almost 100.000m2 and it has 3 water tanks that make sure that there is always water available for the horses. One of the water tanks receives natural water from the mountain that surrounds the property. There will be a total of : - 25 boxes - Indoor arena 20x40 (possibility to make it bigger) - Outdoor arena  $30 \times 60$  - Veterinary clinic space - 3 apartments / houses with sea views - Longing circle - Truck space - Paddocks This property not only has great structures but it also has a great number of m2 of land where it's almost impossible to find in Costa Del Sol.