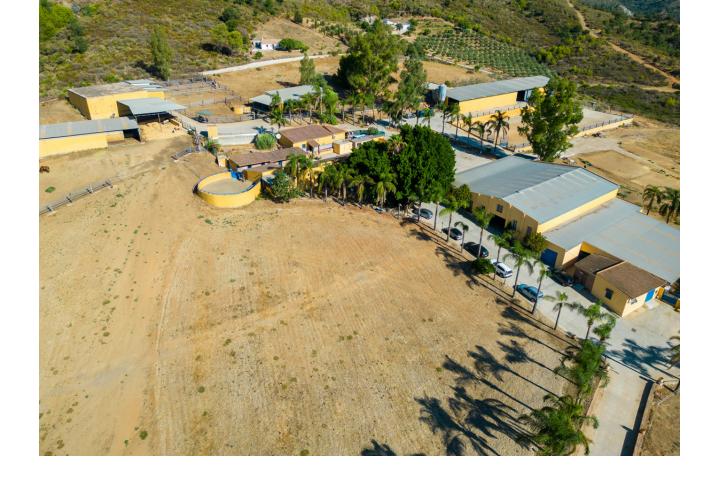

This impressive stable is located in the heart of Costa del Sol, Málaga and only 15 minutes from the beach. The plot size is almost 100.000m2 and it has 3 water tanks that make sure that there is always water available for the horses. One of the water tanks receives natural water from the mountain that surrounds the property. There will be a total of : - 25 boxes - Indoor arena 20x40 (possibility to make it bigger) - Outdoor arena  $30 \times 60$  - Veterinary clinic space - 3 apartments / houses with sea views - Longing circle - Truck space - Paddocks This property not only has great structures but it also has a great number of m2 of land where it's almost impossible to find in Costa Del Sol.