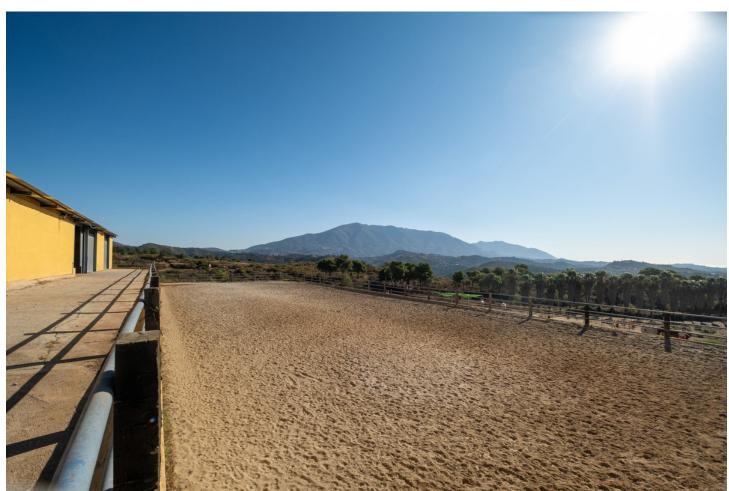

This impressive stable is located in the heart of Costa del Sol, Málaga and only 15 minutes from the beach. The plot size is almost 100.000m2 and it has 3 water tanks that make sure that there is always water available for the horses. One of the water tanks receives natural water from the mountain that surrounds the property. There will be a total of : - 25 boxes - Indoor arena 20x40 (possibility to make it bigger) - Outdoor arena  $30 \times 60$  - Veterinary clinic space - 3 apartments / houses with sea views - Longing circle - Truck space - Paddocks This property not only has great structures but it also has a great number of m2 of land where it's almost impossible to find in Costa Del Sol.