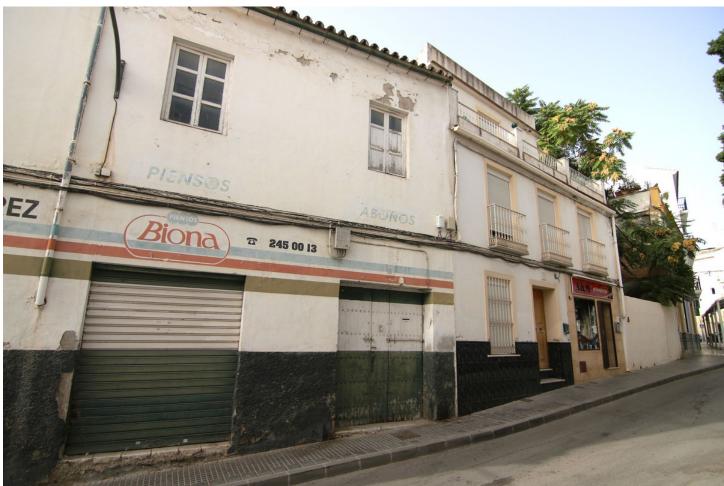

INDUSTRIAL PREMISES WITH AN AREA OF 435 M2 This large local is divided into two floors totaling 823 square meters, different sections for what was formerly used as a warehouse and sale of animal feed, gardening products... It can be bought to make parking lots in the center of Coín and rent them ... Or the construction of a block of apartments with ample possibilities. IF YOU WANT TO KNOW IT, DO NOT HESITATE... VISIT