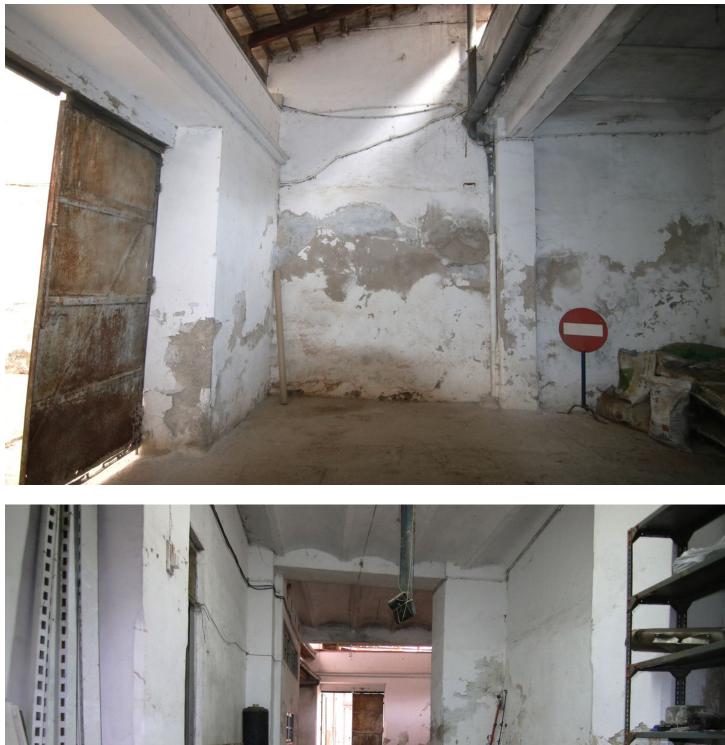

INDUSTRIAL PREMISES WITH AN AREA OF 435 M2 This large local is divided into two floors totaling 823 square meters, different sections for what was formerly used as a warehouse and sale of animal feed, gardening products... It can be bought to make parking lots in the center of Coín and rent them ... Or the construction of a block of apartments with ample possibilities. IF YOU WANT TO KNOW IT, DO NOT HESITATE... VISIT