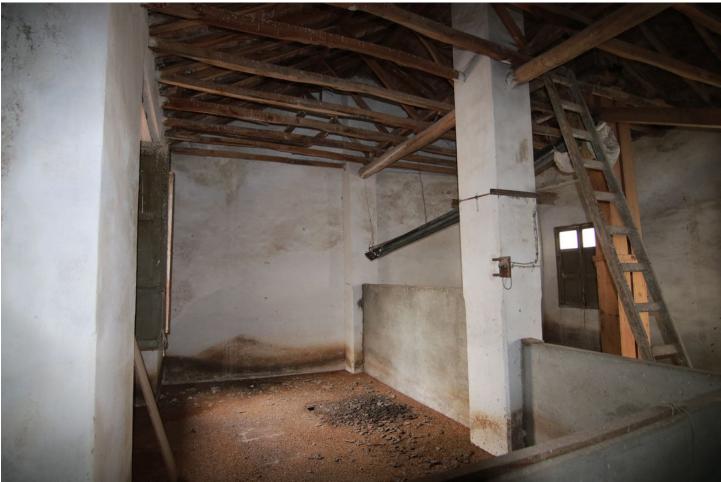

INDUSTRIAL PREMISES WITH AN AREA OF 435 M2 This large local is divided into two floors totaling 823 square meters, different sections for what was formerly used as a warehouse and sale of animal feed, gardening products... It can be bought to make parking lots in the center of Coín and rent them ... Or the construction of a block of apartments with ample possibilities. IF YOU WANT TO KNOW IT, DO NOT HESITATE... VISIT