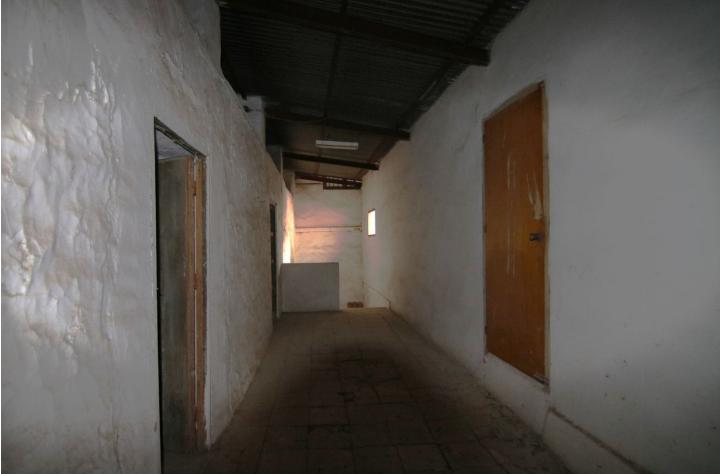

INDUSTRIAL PREMISES WITH AN AREA OF 435 M2 This large local is divided into two floors totaling 823 square meters, different sections for what was formerly used as a warehouse and sale of animal feed, gardening products... It can be bought to make parking lots in the center of Coín and rent them ... Or the construction of a block of apartments with ample possibilities. IF YOU WANT TO KNOW IT, DO NOT HESITATE... VISIT