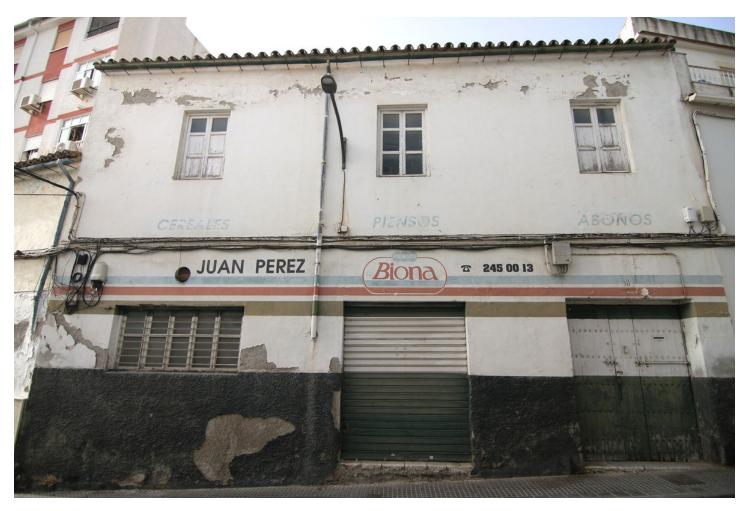

INDUSTRIAL PREMISES WITH AN AREA OF 435 M2 This large local is divided into two floors totaling 823 square meters, different sections for what was formerly used as a warehouse and sale of animal feed, gardening products... It can be bought to make parking lots in the center of Coín and rent them ... Or the construction of a block of apartments with ample possibilities. IF YOU WANT TO KNOW IT, DO NOT HESITATE... VISIT