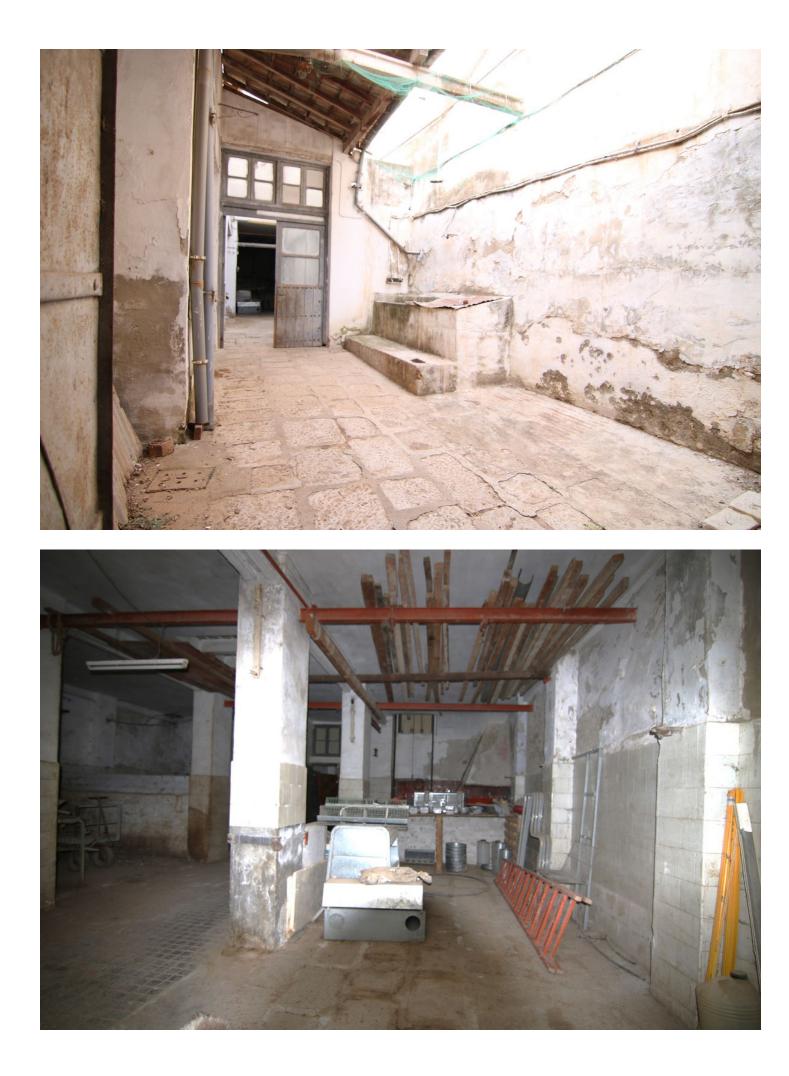

INDUSTRIAL PREMISES WITH AN AREA OF 435 M2 This large local is divided into two floors totaling 823 square meters, different sections for what was formerly used as a warehouse and sale of animal feed, gardening products... It can be bought to make parking lots in the center of Coín and rent them ... Or the construction of a block of apartments with ample possibilities. IF YOU WANT TO KNOW IT, DO NOT HESITATE... VISIT