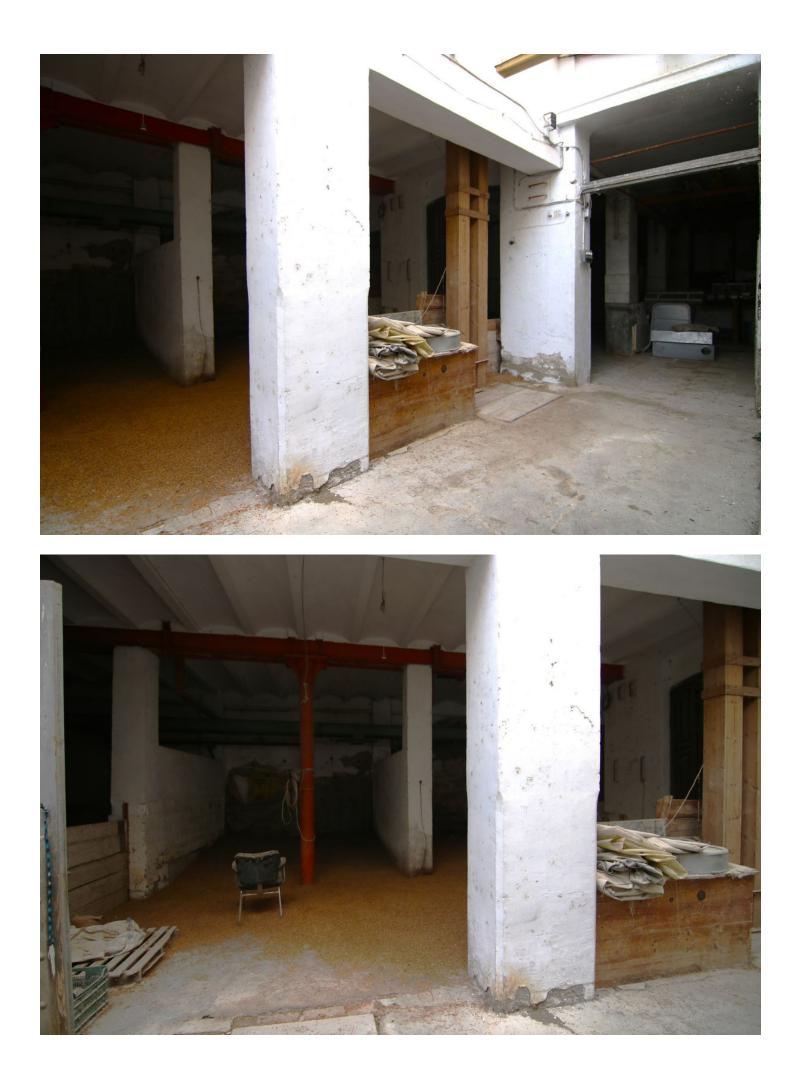

INDUSTRIAL PREMISES WITH AN AREA OF 435 M2 This large local is divided into two floors totaling 823 square meters, different sections for what was formerly used as a warehouse and sale of animal feed, gardening products... It can be bought to make parking lots in the center of Coín and rent them ... Or the construction of a block of apartments with ample possibilities. IF YOU WANT TO KNOW IT, DO NOT HESITATE... VISIT