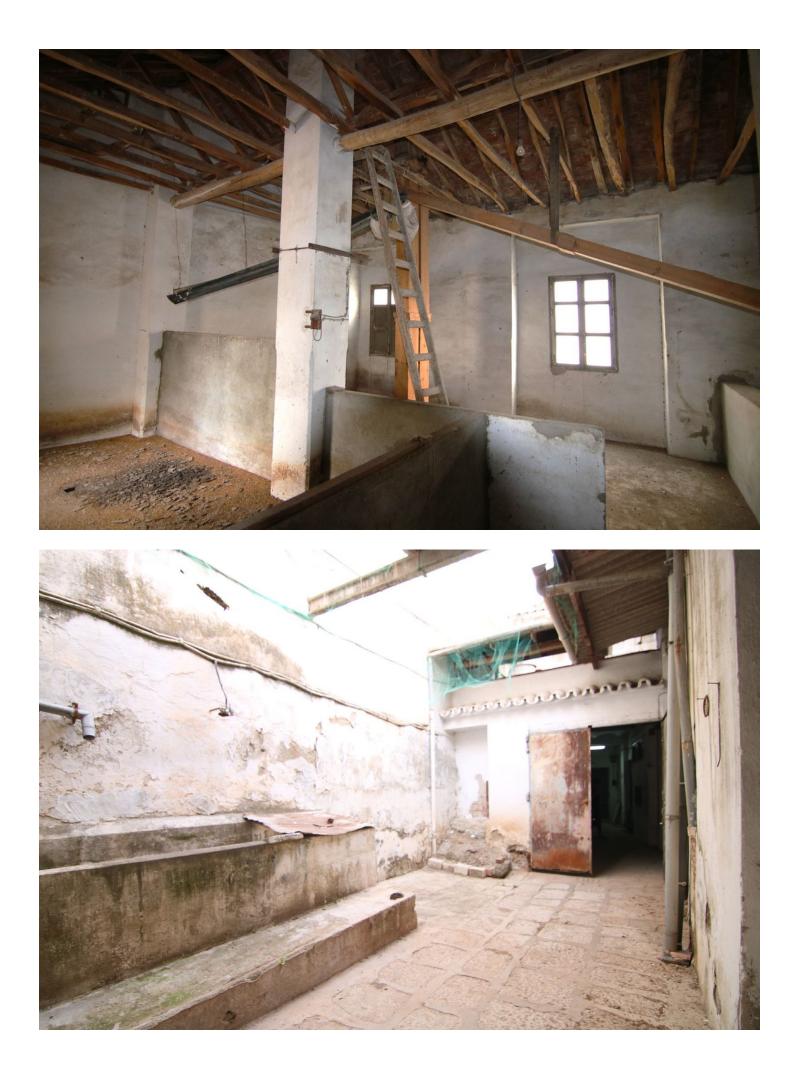

INDUSTRIAL PREMISES WITH AN AREA OF 435 M2 This large local is divided into two floors totaling 823 square meters, different sections for what was formerly used as a warehouse and sale of animal feed, gardening products... It can be bought to make parking lots in the center of Coín and rent them ... Or the construction of a block of apartments with ample possibilities. IF YOU WANT TO KNOW IT, DO NOT HESITATE... VISIT