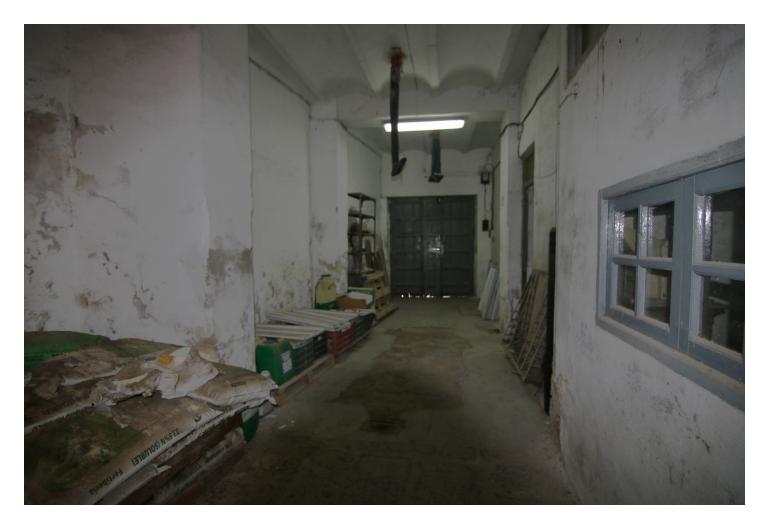

INDUSTRIAL PREMISES WITH AN AREA OF 435 M2 This large local is divided into two floors totaling 823 square meters, different sections for what was formerly used as a warehouse and sale of animal feed, gardening products... It can be bought to make parking lots in the center of Coín and rent them ... Or the construction of a block of apartments with ample possibilities. IF YOU WANT TO KNOW IT, DO NOT HESITATE... VISIT