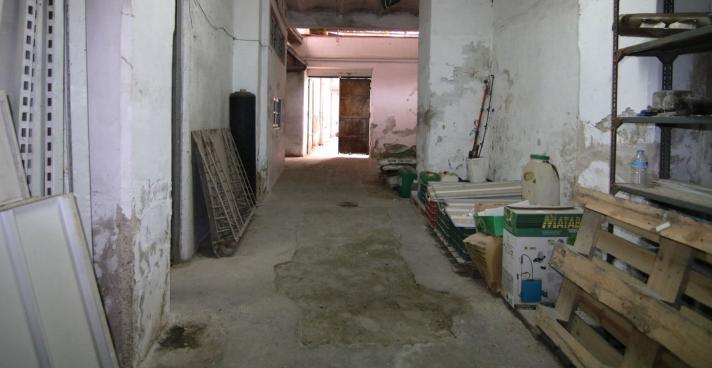

INDUSTRIAL PREMISES WITH AN AREA OF 435 M2 This large local is divided into two floors totaling 823 square meters, different sections for what was formerly used as a warehouse and sale of animal feed, gardening products... It can be bought to make parking lots in the center of Coín and rent them ... Or the construction of a block of apartments with ample possibilities. IF YOU WANT TO KNOW IT, DO NOT HESITATE... VISIT