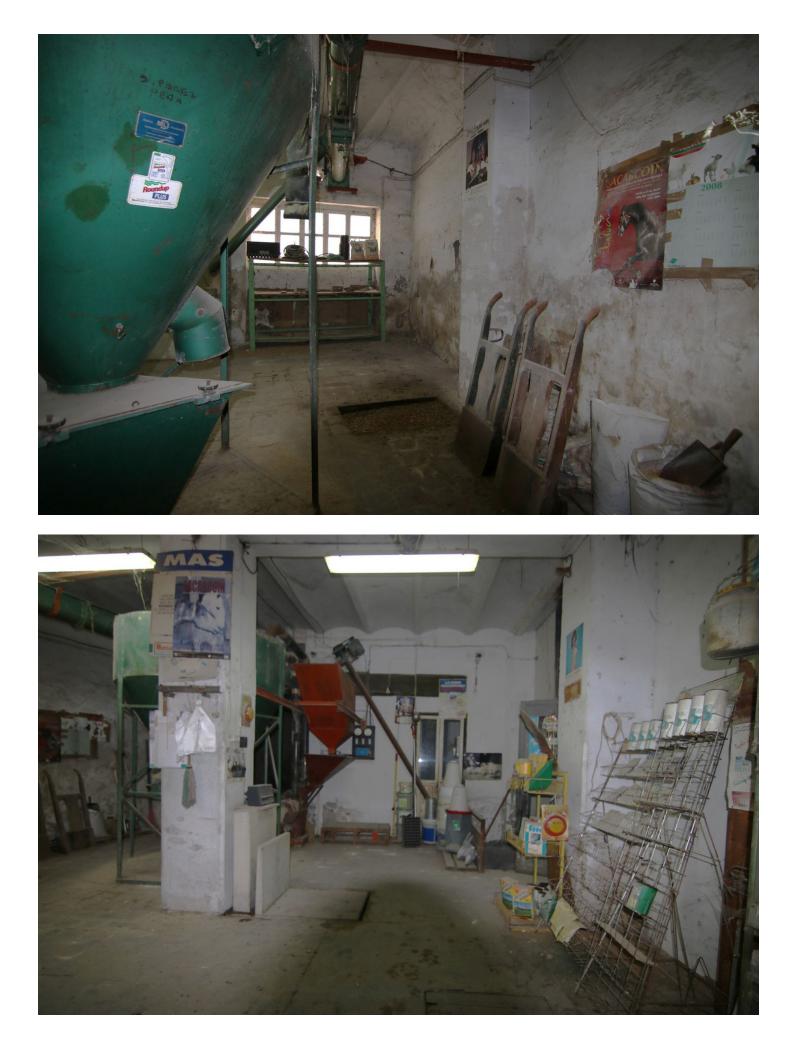

INDUSTRIAL PREMISES WITH AN AREA OF 435 M2 This large local is divided into two floors totaling 823 square meters, different sections for what was formerly used as a warehouse and sale of animal feed, gardening products... It can be bought to make parking lots in the center of Coín and rent them ... Or the construction of a block of apartments with ample possibilities. IF YOU WANT TO KNOW IT, DO NOT HESITATE... VISIT