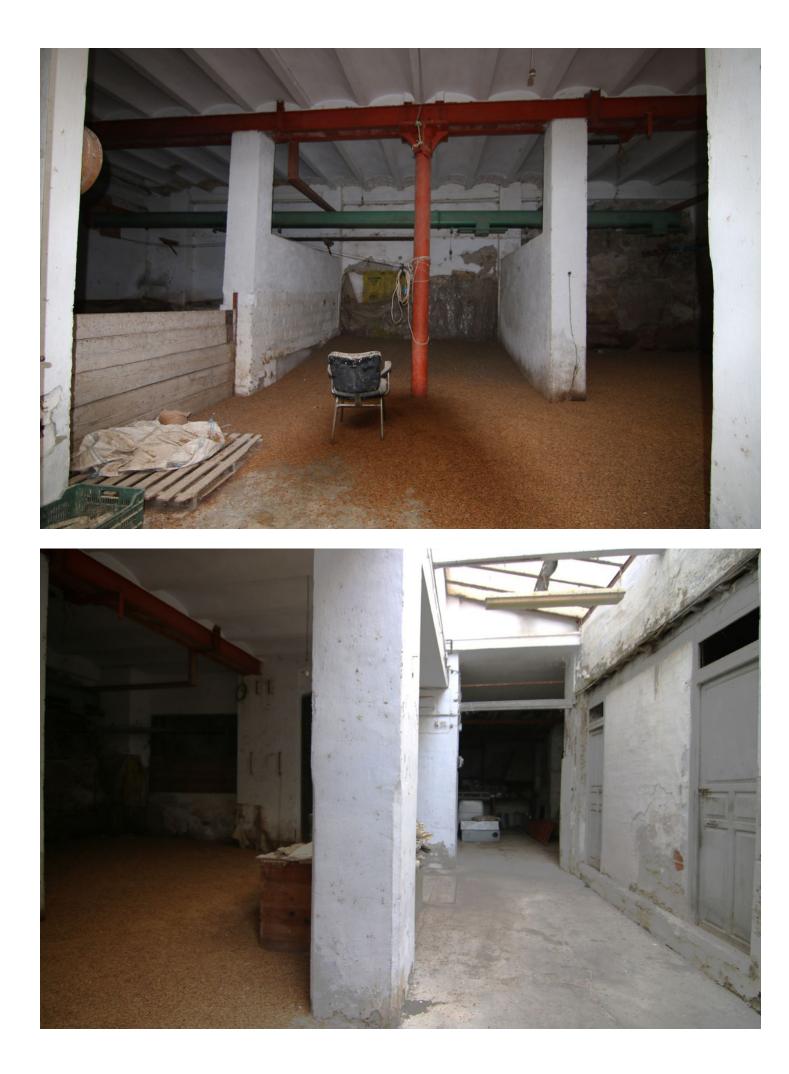

INDUSTRIAL PREMISES WITH AN AREA OF 435 M2 This large local is divided into two floors totaling 823 square meters, different sections for what was formerly used as a warehouse and sale of animal feed, gardening products... It can be bought to make parking lots in the center of Coín and rent them ... Or the construction of a block of apartments with ample possibilities. IF YOU WANT TO KNOW IT, DO NOT HESITATE... VISIT