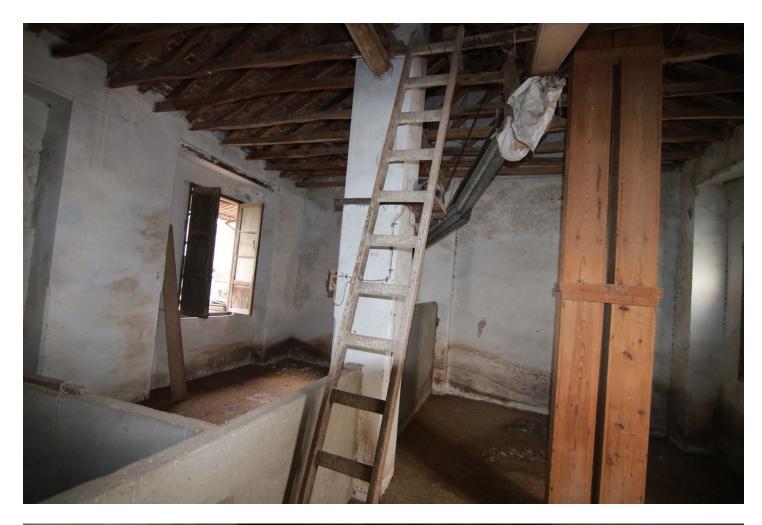

INDUSTRIAL PREMISES WITH AN AREA OF 435 M2 This large local is divided into two floors totaling 823 square meters, different sections for what was formerly used as a warehouse and sale of animal feed, gardening products... It can be bought to make parking lots in the center of Coín and rent them ... Or the construction of a block of apartments with ample possibilities. IF YOU WANT TO KNOW IT, DO NOT HESITATE... VISIT