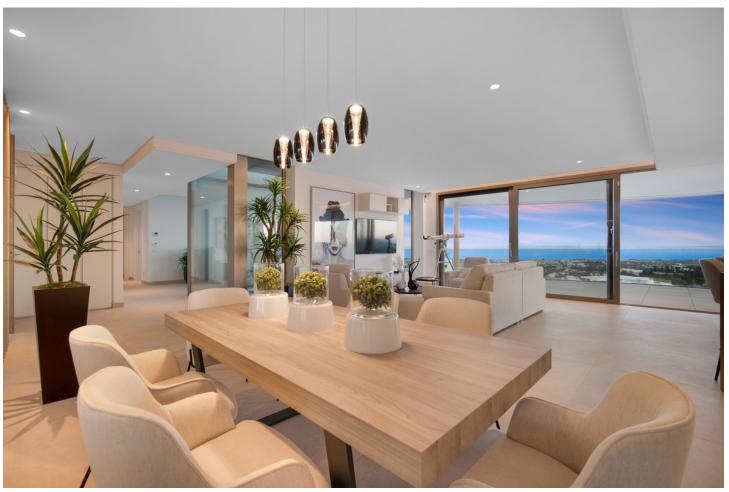

Luxury three bedroom apartment located in the brand new exclusive community The View. This award winning gated community is located in an elevated position above Marbella's famous Golf Valley, in the hills of Benahavís with incredible panoramic views which stretches to the Mediterranean sea and beyond; and is only ten minutes drive to San Pedro and fifteen minutes to Puerto Banús. There is a full range of amenities available to owners including 24hr security, concierge service, health club with full spa, gym, indoor and outdoor pools, lush gardens and more. A property designed to optimize natural light with the highest quality materials and fixtures. Upon entering the property you have a spacious open plan living and dining area; open plan fully fitted kitchen with top of the range appliances; two master suites with access to the terrace; a guest suite; guest toilet; laundry room; and a multi purpose space which could be used as a home office. All rooms give access to the large terrace which boasts panoramic views. Other features include hot and cold air condition, underfloor heating throughout, two private parking space and two store rooms. An incredible property perfect for year round living or a holiday home. Furniture is available by separate negotiation but please note, the terrace furniture has since been removed.