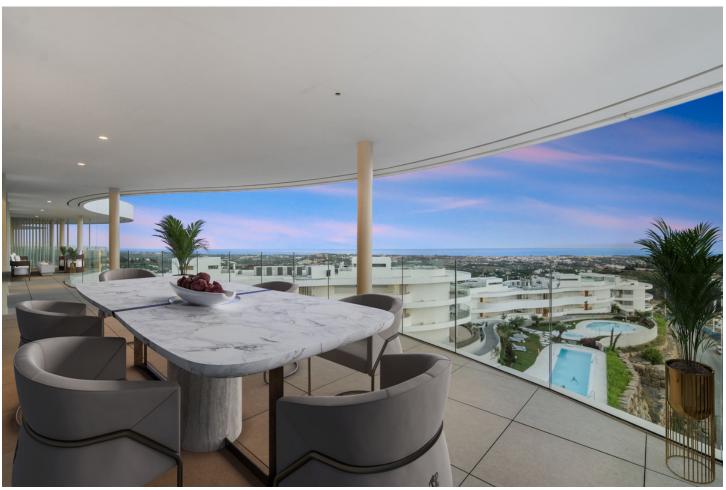

Luxury three bedroom apartment located in the brand new exclusive community The View. This award winning gated community is located in an elevated position above Marbella's famous Golf Valley, in the hills of Benahavís with incredible panoramic views which stretches to the Mediterranean sea and beyond; and is only ten minutes drive to San Pedro and fifteen minutes to Puerto Banús. There is a full range of amenities available to owners including 24hr security, concierge service, health club with full spa, gym, indoor and outdoor pools, lush gardens and more. A property designed to optimize natural light with the highest quality materials and fixtures. Upon entering the property you have a spacious open plan living and dining area; open plan fully fitted kitchen with top of the range appliances; two master suites with access to the terrace; a guest suite; guest toilet; laundry room; and a multi purpose space which could be used as a home office. All rooms give access to the large terrace which boasts panoramic views. Other features include hot and cold air condition, underfloor heating throughout, two private parking space and two store rooms. An incredible property perfect for year round living or a holiday home. Furniture is available by separate negotiation but please note, the terrace furniture has since been removed.