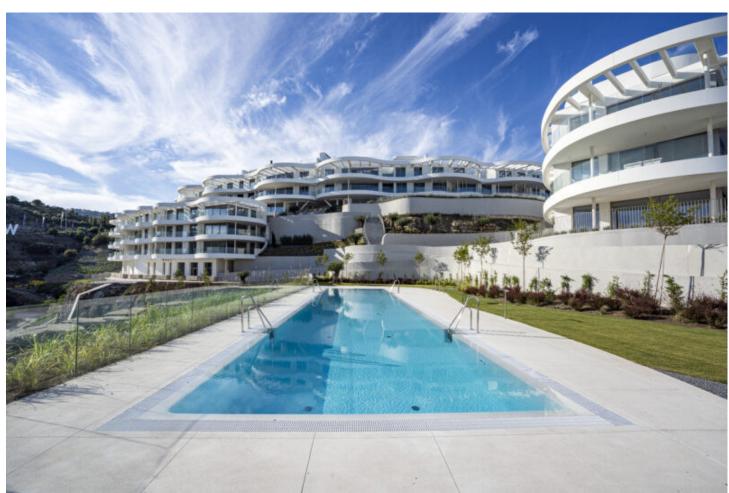

Luxury three bedroom apartment located in the brand new exclusive community The View. This award winning gated community is located in an elevated position above Marbella's famous Golf Valley, in the hills of Benahavís with incredible panoramic views which stretches to the Mediterranean sea and beyond; and is only ten minutes drive to San Pedro and fifteen minutes to Puerto Banús. There is a full range of amenities available to owners including 24hr security, concierge service, health club with full spa, gym, indoor and outdoor pools, lush gardens and more. A property designed to optimize natural light with the highest quality materials and fixtures. Upon entering the property you have a spacious open plan living and dining area; open plan fully fitted kitchen with top of the range appliances; two master suites with access to the terrace; a guest suite; guest toilet; laundry room; and a multi purpose space which could be used as a home office. All rooms give access to the large terrace which boasts panoramic views. Other features include hot and cold air condition, underfloor heating throughout, two private parking space and two store rooms. An incredible property perfect for year round living or a holiday home. Furniture is available by separate negotiation but please note, the terrace furniture has since been removed.