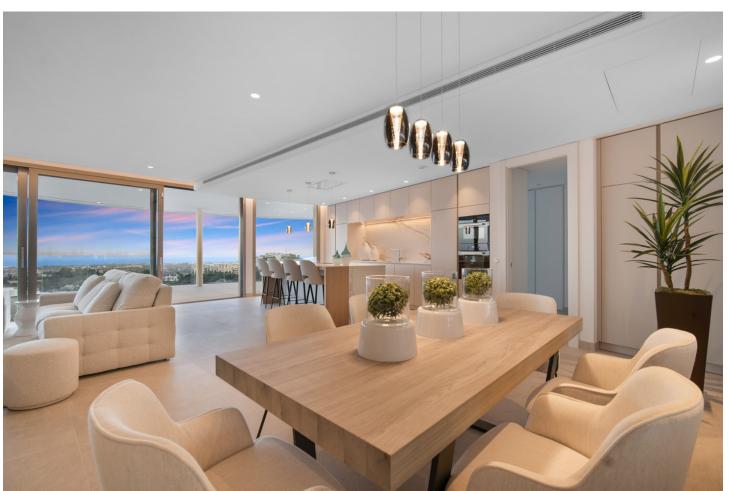

Luxury three bedroom apartment located in the brand new exclusive community The View. This award winning gated community is located in an elevated position above Marbella's famous Golf Valley, in the hills of Benahavís with incredible panoramic views which stretches to the Mediterranean sea and beyond; and is only ten minutes drive to San Pedro and fifteen minutes to Puerto Banús. There is a full range of amenities available to owners including 24hr security, concierge service, health club with full spa, gym, indoor and outdoor pools, lush gardens and more. A property designed to optimize natural light with the highest quality materials and fixtures. Upon entering the property you have a spacious open plan living and dining area; open plan fully fitted kitchen with top of the range appliances; two master suites with access to the terrace; a guest suite; guest toilet; laundry room; and a multi purpose space which could be used as a home office. All rooms give access to the large terrace which boasts panoramic views. Other features include hot and cold air condition, underfloor heating throughout, two private parking space and two store rooms. An incredible property perfect for year round living or a holiday home. Furniture is available by separate negotiation but please note, the terrace furniture has since been removed.