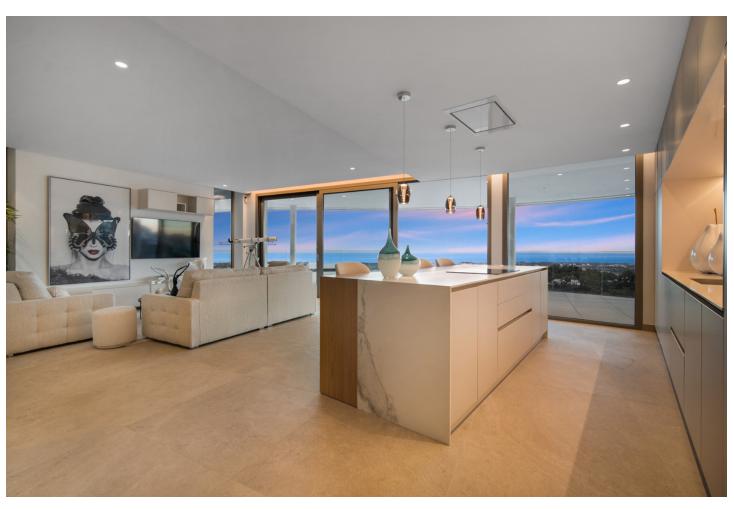

Luxury three bedroom apartment located in the brand new exclusive community The View. This award winning gated community is located in an elevated position above Marbella's famous Golf Valley, in the hills of Benahavís with incredible panoramic views which stretches to the Mediterranean sea and beyond; and is only ten minutes drive to San Pedro and fifteen minutes to Puerto Banús. There is a full range of amenities available to owners including 24hr security, concierge service, health club with full spa, gym, indoor and outdoor pools, lush gardens and more. A property designed to optimize natural light with the highest quality materials and fixtures. Upon entering the property you have a spacious open plan living and dining area; open plan fully fitted kitchen with top of the range appliances; two master suites with access to the terrace; a guest suite; guest toilet; laundry room; and a multi purpose space which could be used as a home office. All rooms give access to the large terrace which boasts panoramic views. Other features include hot and cold air condition, underfloor heating throughout, two private parking space and two store rooms. An incredible property perfect for year round living or a holiday home. Furniture is available by separate negotiation but please note, the terrace furniture has since been removed.