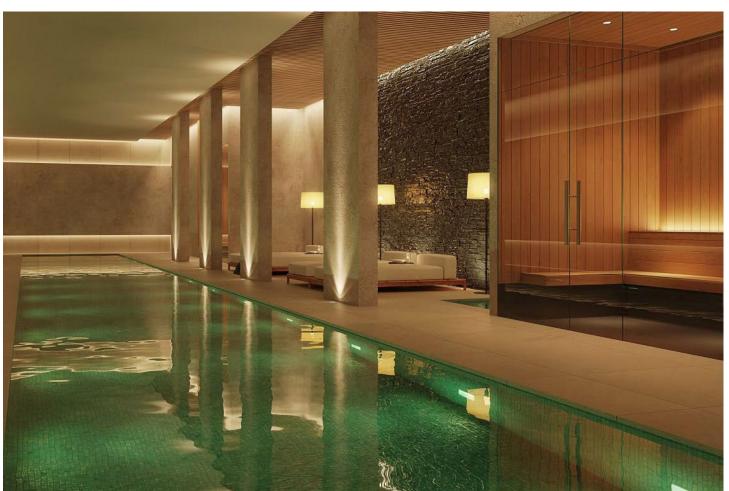

Luxury three bedroom apartment located in the brand new exclusive community The View. This award winning gated community is located in an elevated position above Marbella's famous Golf Valley, in the hills of Benahavís with incredible panoramic views which stretches to the Mediterranean sea and beyond; and is only ten minutes drive to San Pedro and fifteen minutes to Puerto Banús. There is a full range of amenities available to owners including 24hr security, concierge service, health club with full spa, gym, indoor and outdoor pools, lush gardens and more. A property designed to optimize natural light with the highest quality materials and fixtures. Upon entering the property you have a spacious open plan living and dining area; open plan fully fitted kitchen with top of the range appliances; two master suites with access to the terrace; a guest suite; guest toilet; laundry room; and a multi purpose space which could be used as a home office. All rooms give access to the large terrace which boasts panoramic views. Other features include hot and cold air condition, underfloor heating throughout, two private parking space and two store rooms. An incredible property perfect for year round living or a holiday home. Furniture is available by separate negotiation but please note, the terrace furniture has since been removed.