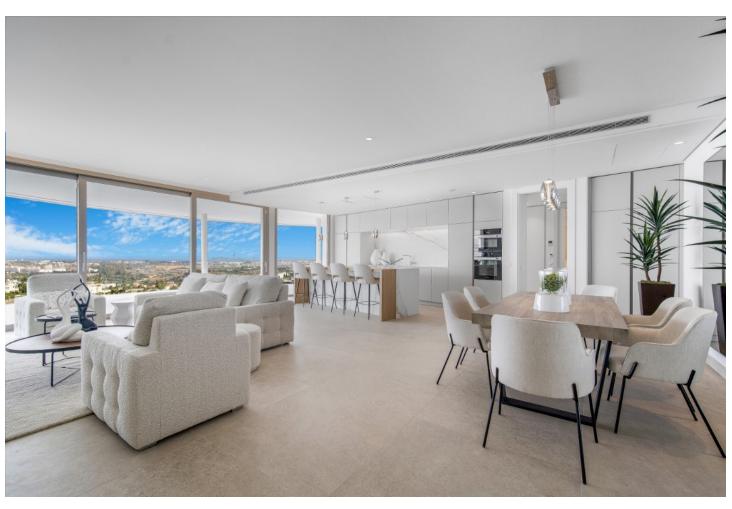

Luxury three bedroom apartment located in the brand new exclusive community The View. This award winning gated community is located in an elevated position above Marbella's famous Golf Valley, in the hills of Benahavís with incredible panoramic views which stretches to the Mediterranean sea and beyond; and is only ten minutes drive to San Pedro and fifteen minutes to Puerto Banús. There is a full range of amenities available to owners including 24hr security, concierge service, health club with full spa, gym, indoor and outdoor pools, lush gardens and more. A property designed to optimize natural light with the highest quality materials and fixtures. Upon entering the property you have a spacious open plan living and dining area; open plan fully fitted kitchen with top of the range appliances; two master suites with access to the terrace; a guest suite; guest toilet; laundry room; and a multi purpose space which could be used as a home office. All rooms give access to the large terrace which boasts panoramic views. Other features include hot and cold air condition, underfloor heating throughout, two private parking space and two store rooms. An incredible property perfect for year round living or a holiday home. Furniture is available by separate negotiation but please note, the terrace furniture has since been removed.