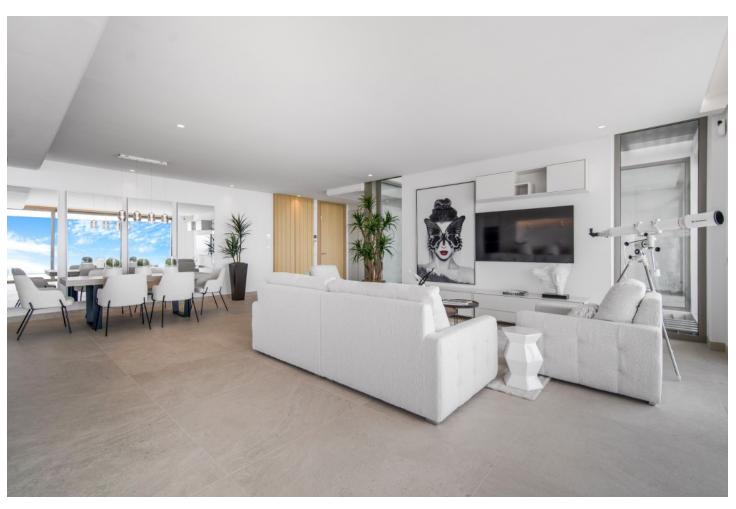

Luxury three bedroom apartment located in the brand new exclusive community The View. This award winning gated community is located in an elevated position above Marbella's famous Golf Valley, in the hills of Benahavís with incredible panoramic views which stretches to the Mediterranean sea and beyond; and is only ten minutes drive to San Pedro and fifteen minutes to Puerto Banús. There is a full range of amenities available to owners including 24hr security, concierge service, health club with full spa, gym, indoor and outdoor pools, lush gardens and more. A property designed to optimize natural light with the highest quality materials and fixtures. Upon entering the property you have a spacious open plan living and dining area; open plan fully fitted kitchen with top of the range appliances; two master suites with access to the terrace; a guest suite; guest toilet; laundry room; and a multi purpose space which could be used as a home office. All rooms give access to the large terrace which boasts panoramic views. Other features include hot and cold air condition, underfloor heating throughout, two private parking space and two store rooms. An incredible property perfect for year round living or a holiday home. Furniture is available by separate negotiation but please note, the terrace furniture has since been removed.