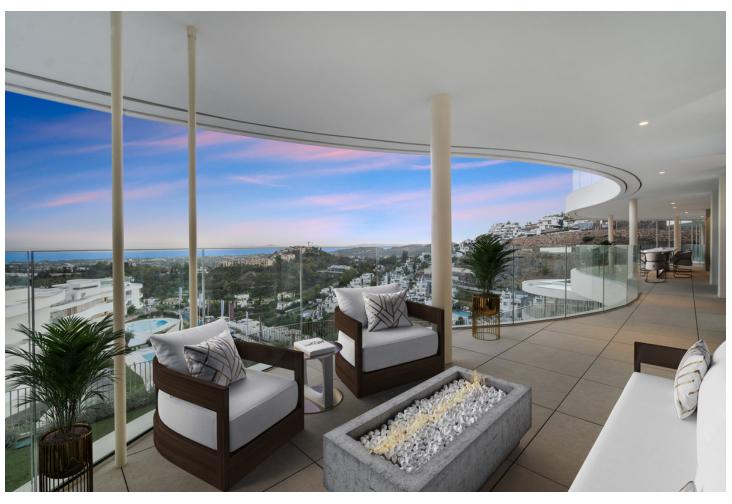

Luxury three bedroom apartment located in the brand new exclusive community The View. This award winning gated community is located in an elevated position above Marbella's famous Golf Valley, in the hills of Benahavís with incredible panoramic views which stretches to the Mediterranean sea and beyond; and is only ten minutes drive to San Pedro and fifteen minutes to Puerto Banús. There is a full range of amenities available to owners including 24hr security, concierge service, health club with full spa, gym, indoor and outdoor pools, lush gardens and more. A property designed to optimize natural light with the highest quality materials and fixtures. Upon entering the property you have a spacious open plan living and dining area; open plan fully fitted kitchen with top of the range appliances; two master suites with access to the terrace; a guest suite; guest toilet; laundry room; and a multi purpose space which could be used as a home office. All rooms give access to the large terrace which boasts panoramic views. Other features include hot and cold air condition, underfloor heating throughout, two private parking space and two store rooms. An incredible property perfect for year round living or a holiday home. Furniture is available by separate negotiation but please note, the terrace furniture has since been removed.