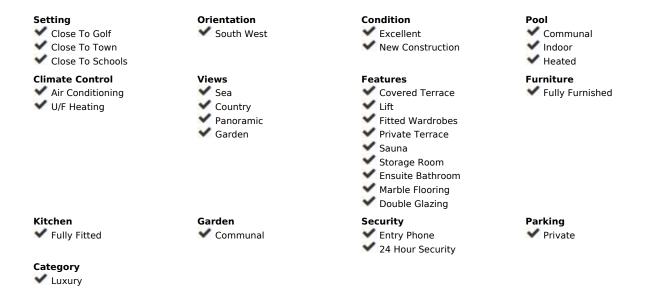

Luxury three bedroom apartment located in the brand new exclusive community The View. This award winning gated community is located in an elevated position above Marbella's famous Golf Valley, in the hills of Benahavís with incredible panoramic views which stretches to the Mediterranean sea and beyond; and is only ten minutes drive to San Pedro and fifteen minutes to Puerto Banús. There is a full range of amenities available to owners including 24hr security, concierge service, health club with full spa, gym, indoor and outdoor pools, lush gardens and more. A property designed to optimize natural light with the highest quality materials and fixtures. Upon entering the property you have a spacious open plan living and dining area; open plan fully fitted kitchen with top of the range appliances; two master suites with access to the terrace; a guest suite; guest toilet; laundry room; and a multi purpose space which could be used as a home office. All rooms give access to the large terrace which boasts panoramic views. Other features include hot and cold air condition, underfloor heating throughout, two private parking space and two store rooms. An incredible property perfect for year round living or a holiday home. Furniture is available by separate negotiation but please note, the terrace furniture has since been removed.