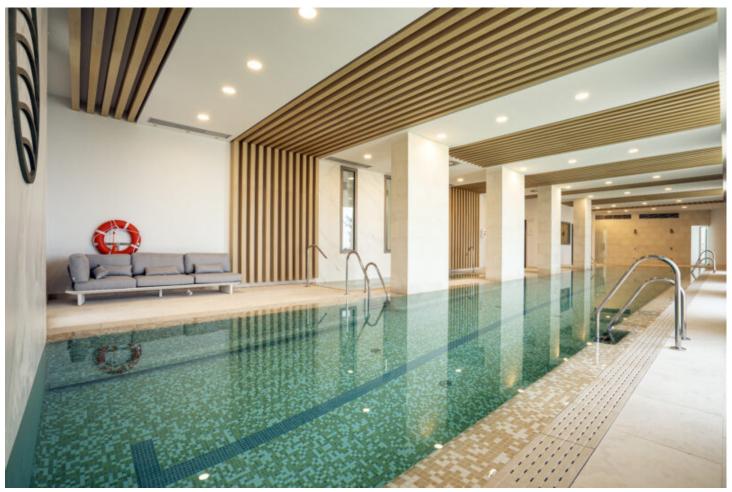

Luxury three bedroom apartment located in the brand new exclusive community The View. This award winning gated community is located in an elevated position above Marbella's famous Golf Valley, in the hills of Benahavís with incredible panoramic views which stretches to the Mediterranean sea and beyond; and is only ten minutes drive to San Pedro and fifteen minutes to Puerto Banús. There is a full range of amenities available to owners including 24hr security, concierge service, health club with full spa, gym, indoor and outdoor pools, lush gardens and more. A property designed to optimize natural light with the highest quality materials and fixtures. Upon entering the property you have a spacious open plan living and dining area; open plan fully fitted kitchen with top of the range appliances; two master suites with access to the terrace; a guest suite; guest toilet; laundry room; and a multi purpose space which could be used as a home office. All rooms give access to the large terrace which boasts panoramic views. Other features include hot and cold air condition, underfloor heating throughout, two private parking space and two store rooms. An incredible property perfect for year round living or a holiday home. Furniture is available by separate negotiation but please note, the terrace furniture has since been removed.