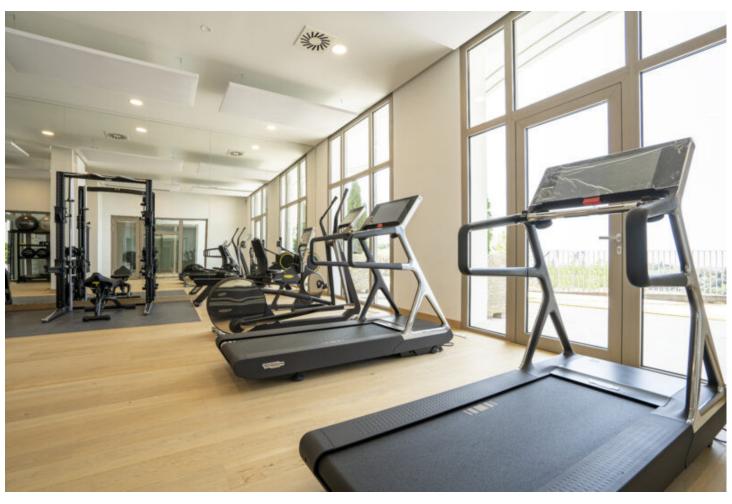

Luxury three bedroom apartment located in the brand new exclusive community The View. This award winning gated community is located in an elevated position above Marbella's famous Golf Valley, in the hills of Benahavís with incredible panoramic views which stretches to the Mediterranean sea and beyond; and is only ten minutes drive to San Pedro and fifteen minutes to Puerto Banús. There is a full range of amenities available to owners including 24hr security, concierge service, health club with full spa, gym, indoor and outdoor pools, lush gardens and more. A property designed to optimize natural light with the highest quality materials and fixtures. Upon entering the property you have a spacious open plan living and dining area; open plan fully fitted kitchen with top of the range appliances; two master suites with access to the terrace; a guest suite; guest toilet; laundry room; and a multi purpose space which could be used as a home office. All rooms give access to the large terrace which boasts panoramic views. Other features include hot and cold air condition, underfloor heating throughout, two private parking space and two store rooms. An incredible property perfect for year round living or a holiday home. Furniture is available by separate negotiation but please note, the terrace furniture has since been removed.