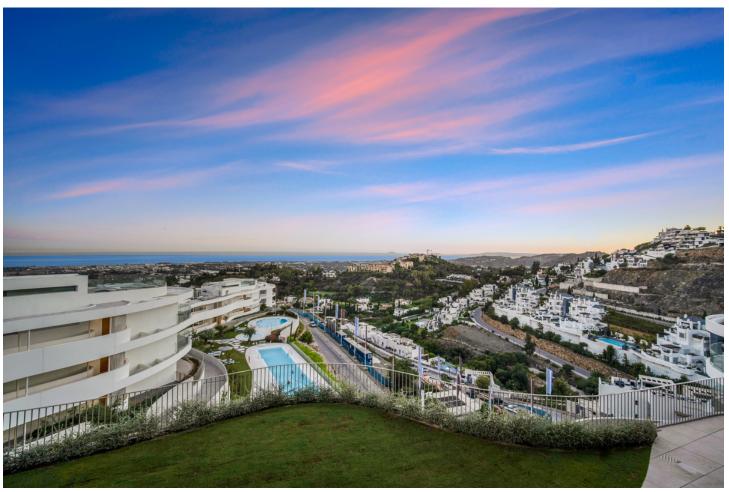

Luxury three bedroom apartment located in the brand new exclusive community The View. This award winning gated community is located in an elevated position above Marbella's famous Golf Valley, in the hills of Benahavís with incredible panoramic views which stretches to the Mediterranean sea and beyond; and is only ten minutes drive to San Pedro and fifteen minutes to Puerto Banús. There is a full range of amenities available to owners including 24hr security, concierge service, health club with full spa, gym, indoor and outdoor pools, lush gardens and more. A property designed to optimize natural light with the highest quality materials and fixtures. Upon entering the property you have a spacious open plan living and dining area; open plan fully fitted kitchen with top of the range appliances; two master suites with access to the terrace; a guest suite; guest toilet; laundry room; and a multi purpose space which could be used as a home office. All rooms give access to the large terrace which boasts panoramic views. Other features include hot and cold air condition, underfloor heating throughout, two private parking space and two store rooms. An incredible property perfect for year round living or a holiday home. Furniture is available by separate negotiation but please note, the terrace furniture has since been removed.