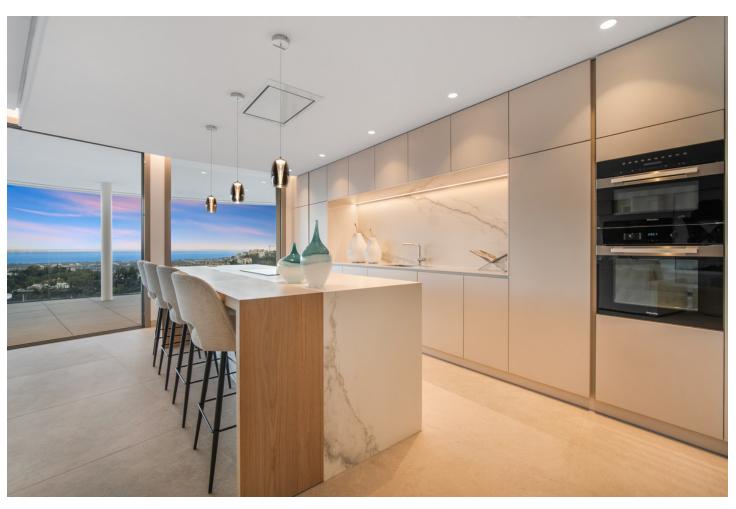

Luxury three bedroom apartment located in the brand new exclusive community The View. This award winning gated community is located in an elevated position above Marbella's famous Golf Valley, in the hills of Benahavís with incredible panoramic views which stretches to the Mediterranean sea and beyond; and is only ten minutes drive to San Pedro and fifteen minutes to Puerto Banús. There is a full range of amenities available to owners including 24hr security, concierge service, health club with full spa, gym, indoor and outdoor pools, lush gardens and more. A property designed to optimize natural light with the highest quality materials and fixtures. Upon entering the property you have a spacious open plan living and dining area; open plan fully fitted kitchen with top of the range appliances; two master suites with access to the terrace; a guest suite; guest toilet; laundry room; and a multi purpose space which could be used as a home office. All rooms give access to the large terrace which boasts panoramic views. Other features include hot and cold air condition, underfloor heating throughout, two private parking space and two store rooms. An incredible property perfect for year round living or a holiday home. Furniture is available by separate negotiation but please note, the terrace furniture has since been removed.