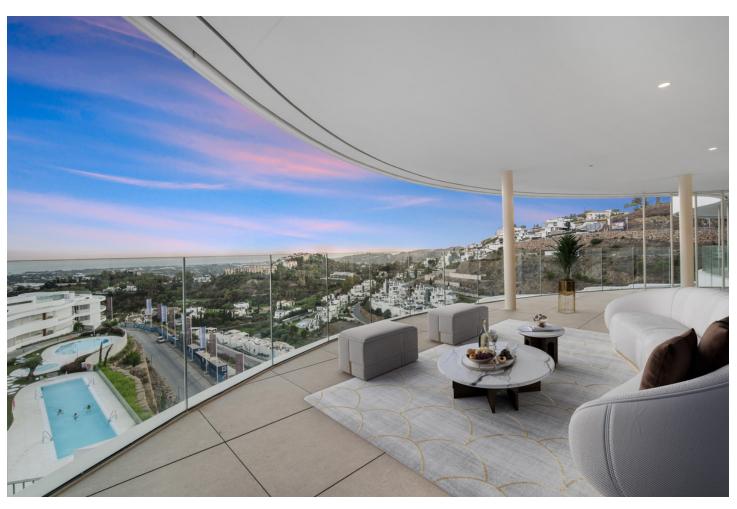

Luxury three bedroom apartment located in the brand new exclusive community The View. This award winning gated community is located in an elevated position above Marbella's famous Golf Valley, in the hills of Benahavís with incredible panoramic views which stretches to the Mediterranean sea and beyond; and is only ten minutes drive to San Pedro and fifteen minutes to Puerto Banús. There is a full range of amenities available to owners including 24hr security, concierge service, health club with full spa, gym, indoor and outdoor pools, lush gardens and more. A property designed to optimize natural light with the highest quality materials and fixtures. Upon entering the property you have a spacious open plan living and dining area; open plan fully fitted kitchen with top of the range appliances; two master suites with access to the terrace; a guest suite; guest toilet; laundry room; and a multi purpose space which could be used as a home office. All rooms give access to the large terrace which boasts panoramic views. Other features include hot and cold air condition, underfloor heating throughout, two private parking space and two store rooms. An incredible property perfect for year round living or a holiday home. Furniture is available by separate negotiation but please note, the terrace furniture has since been removed.