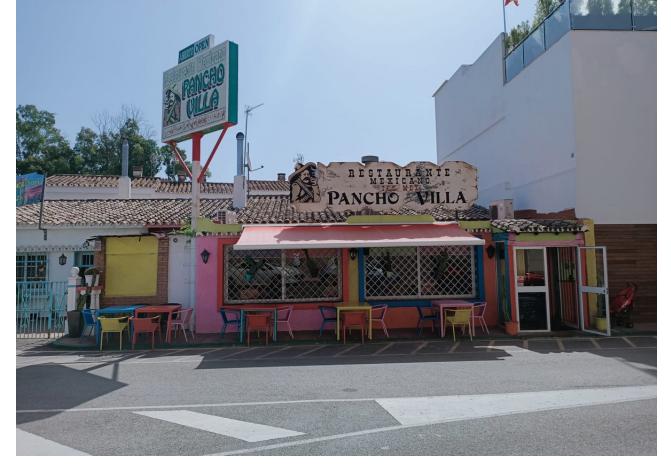

2

2

151 m2

An exciting opportunity is available to acquire the iconic Pancho Villa restaurant, a renowned establishment that has been delighting diners since 1988. With a strong and loyal clientele, the restaurant has earned an exceptional reputation, backed by glowing reviews on platforms such as TripAdvisor. This unique business comes fully equipped and ready to operate, allowing for a smooth transition for the new owner. A distinguishing feature is the presence of the talented chef, who is willing to share his iconic recipes and best-kept culinary secrets. This ensures the continuity of the dining experience that customers have come to love. In addition, there is the exciting possibility of expansion, with the option to build two additional floors above the existing restaurant. This provides additional potential to expand capacity and diversify services, which could further enhance the attractiveness and success of the business. Don't miss the opportunity to take the reins of this culinary gem, capitalising on the loyal customer base, exceptional reputation and growth potential. With the Pancho Villa restaurant, you not only acquire an established business, but also the chance to make your own mark in the culinary world while continuing a tradition of excellence and customer satisfaction.