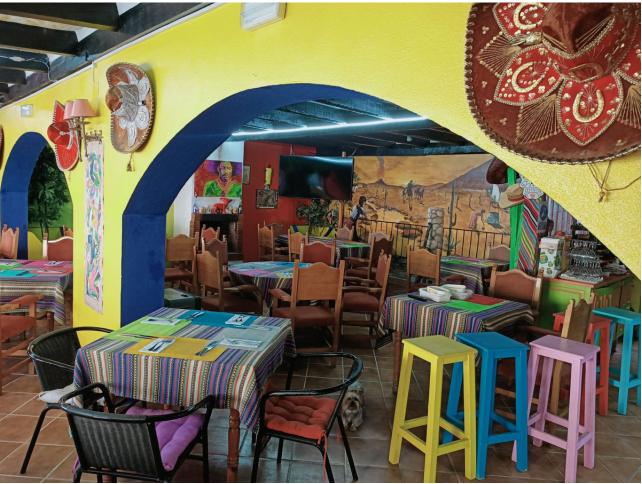

2

2

151 m2

An exciting opportunity is available to acquire the iconic Pancho Villa restaurant, a renowned establishment that has been delighting diners since 1988. With a strong and loyal clientele, the restaurant has earned an exceptional reputation, backed by glowing reviews on platforms such as TripAdvisor. This unique business comes fully equipped and ready to operate, allowing for a smooth transition for the new owner. A distinguishing feature is the presence of the talented chef, who is willing to share his iconic recipes and best-kept culinary secrets. This ensures the continuity of the dining experience that customers have come to love. In addition, there is the exciting possibility of expansion, with the option to build two additional floors above the existing restaurant. This provides additional potential to expand capacity and diversify services, which could further enhance the attractiveness and success of the business. Don't miss the opportunity to take the reins of this culinary gem, capitalising on the loyal customer base, exceptional reputation and growth potential. With the Pancho Villa restaurant, you not only acquire an established business, but also the chance to make your own mark in the culinary world while continuing a tradition of excellence and customer satisfaction.

Setting
Close To Sea
Close To Town
Views
Urban
Street

Parking Street Orientation
South West

Features

Bar

Restaurant On Site

Category
Investment

Condition Good

Furniture
Fully Furnished