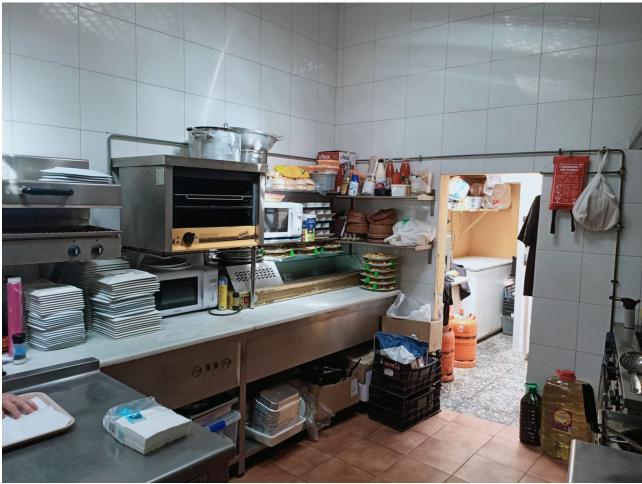

2

2

151 m2

An exciting opportunity is available to acquire the iconic Pancho Villa restaurant, a renowned establishment that has been delighting diners since 1988. With a strong and loyal clientele, the restaurant has earned an exceptional reputation, backed by glowing reviews on platforms such as TripAdvisor. This unique business comes fully equipped and ready to operate, allowing for a smooth transition for the new owner. A distinguishing feature is the presence of the talented chef, who is willing to share his iconic recipes and best-kept culinary secrets. This ensures the continuity of the dining experience that customers have come to love. In addition, there is the exciting possibility of expansion, with the option to build two additional floors above the existing restaurant. This provides additional potential to expand capacity and diversify services, which could further enhance the attractiveness and success of the business. Don't miss the opportunity to take the reins of this culinary gem, capitalising on the loyal customer base, exceptional reputation and growth potential. With the Pancho Villa restaurant, you not only acquire an established business, but also the chance to make your own mark in the culinary world while continuing a tradition of excellence and customer satisfaction.

Setting
Close To Sea
Close To Town
Views
Urban
Street

Parking Street Orientation
South West

Features

Bar

Restaurant On Site

Category
Investment

Condition Good

Furniture
Fully Furnished

Climate Control

Air Conditioning Fireplace

Kitchen

Fully Fitted