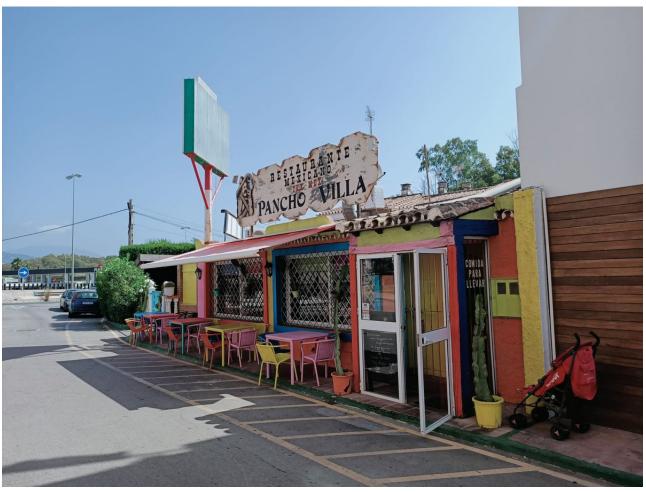

2

2

151 m2

An exciting opportunity is available to acquire the iconic Pancho Villa restaurant, a renowned establishment that has been delighting diners since 1988. With a strong and loyal clientele, the restaurant has earned an exceptional reputation, backed by glowing reviews on platforms such as TripAdvisor. This unique business comes fully equipped and ready to operate, allowing for a smooth transition for the new owner. A distinguishing feature is the presence of the talented chef, who is willing to share his iconic recipes and best-kept culinary secrets. This ensures the continuity of the dining experience that customers have come to love. In addition, there is the exciting possibility of expansion, with the option to build two additional floors above the existing restaurant. This provides additional potential to expand capacity and diversify services, which could further enhance the attractiveness and success of the business. Don't miss the opportunity to take the reins of this culinary gem, capitalising on the loyal customer base, exceptional reputation and growth potential. With the Pancho Villa restaurant, you not only acquire an established business, but also the chance to make your own mark in the culinary world while continuing a tradition of excellence and customer satisfaction.