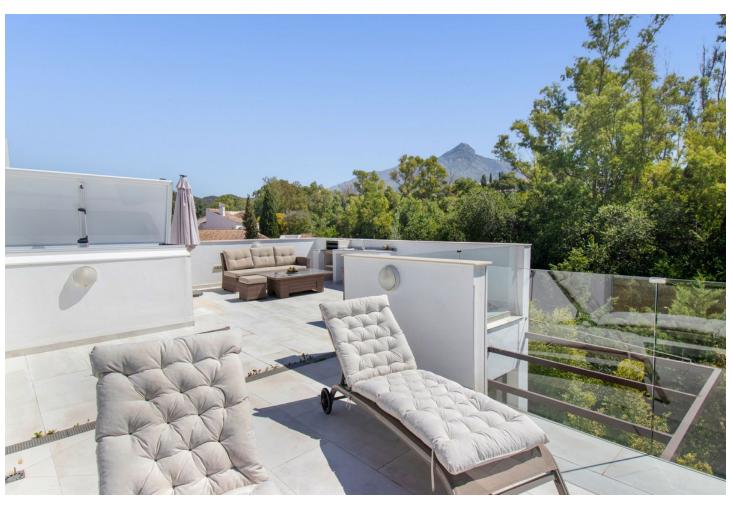

134 m<sup>2</sup>

Exquisite 3-bedroom corner townhouse for sale in Golden Green, located in an elegant small private community of only 8 houses, built by TM in 2019, in the heart of Nueva Andalucía -Marbella. Encompassing 305m2 of modern design, this townhouse offers a harmonious blend of luxury and comfort. The property's south orientation ensures it is bathed in the abundant Marbella light year-round, creating a bright and inviting atmosphere. With three outdoor terraces thoughtfully designed to provide tranquility, you can relish the utmost privacy while sunbathing in the beautifully landscaped garden on the ground floor, the first floor terrace, or the expansive solarium boasting breathtaking views of La Concha. Upon entry, you'll be greeted by a spacious and luminous dining room featuring large corner windows fitted with electric shutters throughout the house. The American kitchen, equipped with top-of-the-line Siemens appliances and a stylish Silestone countertop, offers ample storage space and convenient drawers with a braking system. Adjacent to the kitchen is a charming outdoor patio with a laundry room. The ground floor also houses a guest toilet, a state-of-the-art security system control, video intercom, and a hot and cold air conditioning system, which can be individually adjusted in each room. Descending the elegant staircase, you'll find a multifunctional basement that benefits from natural light through its large windows, which open to a patio. This space is thoughtfully organized as a spacious living and dining area complete with a cozy sofa and large TV, a laundry room, and additional storage. The basement also grants direct access to the private garage, equipped with an automated gate closure and offering two large parking spaces, one of the most spacious in the entire complex due to its corner location. The first floor is dedicated to the three well-appointed bedrooms and two bathrooms. The main bedroom impresses with huge windows that overlook the garden and pool, a private terrace, and a convenient dressing room connecting to the main bathroom. The two additional bedrooms boast expansive windows and fitted wardrobes and share a full bathroom in the hallway. All rooms are equipped with TV and internet connections, individual air conditioning controls, and luxurious underfloor heating. Ascending to the solarium, you'll find an extraordinary space that is perfect for relaxation and entertainment. It features a barbecue area, a sink, elegant lighting, pre-installation for a jacuzzi, and a chill-out zone. However, the highlight of the solarium is the panoramic view of La Concha, creating an enchanting ambiance and making this property an absolute dream home. The house's clever design promotes cross ventilation, ensuring that all spaces remain cool even on the hottest days, thus minimizing the need for air conditioning and leading to significant energy and cost savings. During winter, the heating system installed beneath the marble floors provides warmth and comfort throughout the house. The private garden provides direct access to the communal area, which boasts an elegant pool and an inviting jacuzzi that accommodates up to 8 people. Interior lighting enhances the serene atmosphere at night. The community also offers convenient access with lifts. The location of Nueva Andalucía is highly coveted, being one of the most exclusive areas on the Costa del Sol. Surrounding Golden Green are prestigious golf courses such as Magna Marbella Golf, Los Naranjos Golf Club, Aloha Golf Club, and the esteemed Real Club de Golf Breezes. Tennis enthusiasts will find a nearby Tennis Club, while other prominent clubs like the prestigious Manolo Santana Club are less than 10 minutes away. Families with children will appreciate the proximity to top-rated schools like Aloha College and the Swedish College of Marbella. For dining and leisure options, you'll be spoilt for choice with various restaurants just a 5-minute drive away, including Aloha Gardens, Magna Café, Mosh, and the renowned Puerto Banús. The Golden Mile and the charming towns of San Pedro and Marbella are also easily accessible. AGB

Features Covered Terrace

Fitted Wardrobes Private Terrace

Solarium WiFi

Games Room ✓ Utility Room

Marble Flooring Barbeque

Domotics

Basement

Parking