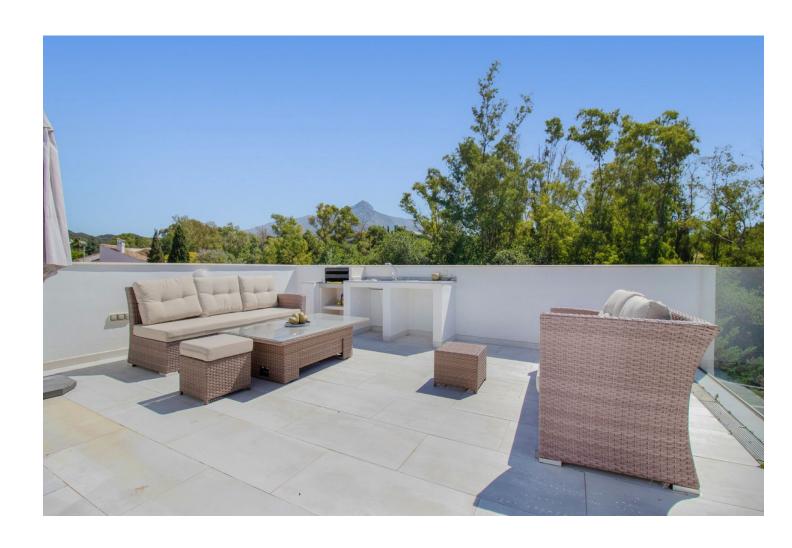

134 m<sup>2</sup>

Exquisite 3-bedroom corner townhouse for sale in Golden Green, located in an elegant small private community of only 8 houses, built by TM in 2019, in the heart of Nueva Andalucía -Marbella. Encompassing 305m2 of modern design, this townhouse offers a harmonious blend of luxury and comfort. The property's south orientation ensures it is bathed in the abundant Marbella light year-round, creating a bright and inviting atmosphere. With three outdoor terraces thoughtfully designed to provide tranquility, you can relish the utmost privacy while sunbathing in the beautifully landscaped garden on the ground floor, the first floor terrace, or the expansive solarium boasting breathtaking views of La Concha. Upon entry, you'll be greeted by a spacious and luminous dining room featuring large corner windows fitted with electric shutters throughout the house. The American kitchen, equipped with top-of-the-line Siemens appliances and a stylish Silestone countertop, offers ample storage space and convenient drawers with a braking system. Adjacent to the kitchen is a charming outdoor patio with a laundry room. The ground floor also houses a guest toilet, a state-of-the-art security system control, video intercom, and a hot and cold air conditioning system, which can be individually adjusted in each room. Descending the elegant staircase, you'll find a multifunctional basement that benefits from natural light through its large windows, which open to a patio. This space is thoughtfully organized as a spacious living and dining area complete with a cozy sofa and large TV, a laundry room, and additional storage. The basement also grants direct access to the private garage, equipped with an automated gate closure and offering two large parking spaces, one of the most spacious in the entire complex due to its corner location. The first floor is dedicated to the three well-appointed bedrooms and two bathrooms. The main bedroom impresses with huge windows that overlook the garden and pool, a private terrace, and a convenient dressing room connecting to the main bathroom. The two additional bedrooms boast expansive windows and fitted wardrobes and share a full bathroom in the hallway. All rooms are equipped with TV and internet connections, individual air conditioning controls, and luxurious underfloor heating. Ascending to the solarium, you'll find an extraordinary space that is perfect for relaxation and entertainment. It features a barbecue area, a sink, elegant lighting, pre-installation for a jacuzzi, and a chill-out zone. However, the highlight of the solarium is the panoramic view of La Concha, creating an enchanting ambiance and making this property an absolute dream home. The house's clever design promotes cross ventilation, ensuring that all spaces remain cool even on the hottest days, thus minimizing the need for air conditioning and leading to significant energy and cost savings. During winter, the heating system installed beneath the marble floors provides warmth and comfort throughout the house. The private garden provides direct access to the communal area, which boasts an elegant pool and an inviting jacuzzi that accommodates up to 8 people. Interior lighting enhances the serene atmosphere at night. The community also offers convenient access with lifts. The location of Nueva Andalucía is highly coveted, being one of the most exclusive areas on the Costa del Sol. Surrounding Golden Green are prestigious golf courses such as Magna Marbella Golf, Los Naranjos Golf Club, Aloha Golf Club, and the esteemed Real Club de Golf Breezes. Tennis enthusiasts will find a nearby Tennis Club, while other prominent clubs like the prestigious Manolo Santana Club are less than 10 minutes away. Families with children will appreciate the proximity to top-rated schools like Aloha College and the Swedish College of Marbella. For dining and leisure options, you'll be spoilt for choice with various restaurants just a 5-minute drive away, including Aloha Gardens, Magna Café, Mosh, and the renowned Puerto Banús. The Golden Mile and the charming towns of San Pedro and Marbella are also easily accessible. AGB

Features Covered Terrace

Fitted Wardrobes Private Terrace

Solarium WiFi

Games Room ✓ Utility Room

Marble Flooring Barbeque

Domotics

Basement

Parking