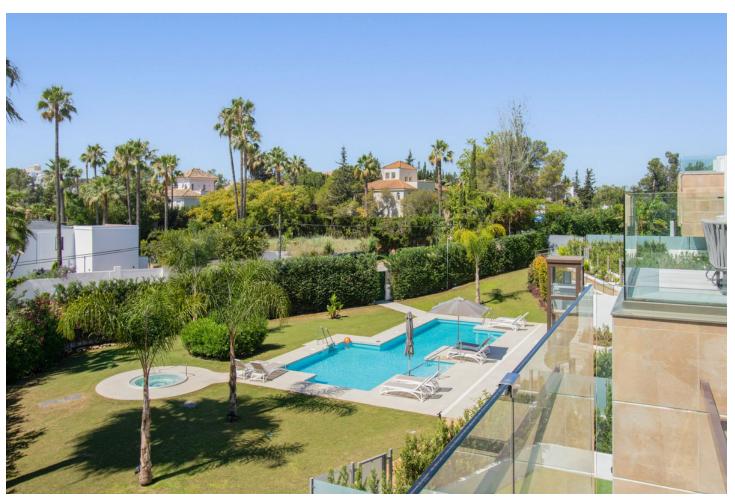

134 m<sup>2</sup>

Exquisite 3-bedroom corner townhouse for sale in Golden Green, located in an elegant small private community of only 8 houses, built by TM in 2019, in the heart of Nueva Andalucía -Marbella. Encompassing 305m2 of modern design, this townhouse offers a harmonious blend of luxury and comfort. The property's south orientation ensures it is bathed in the abundant Marbella light year-round, creating a bright and inviting atmosphere. With three outdoor terraces thoughtfully designed to provide tranquility, you can relish the utmost privacy while sunbathing in the beautifully landscaped garden on the ground floor, the first floor terrace, or the expansive solarium boasting breathtaking views of La Concha. Upon entry, you'll be greeted by a spacious and luminous dining room featuring large corner windows fitted with electric shutters throughout the house. The American kitchen, equipped with top-of-the-line Siemens appliances and a stylish Silestone countertop, offers ample storage space and convenient drawers with a braking system. Adjacent to the kitchen is a charming outdoor patio with a laundry room. The ground floor also houses a guest toilet, a state-of-the-art security system control, video intercom, and a hot and cold air conditioning system, which can be individually adjusted in each room. Descending the elegant staircase, you'll find a multifunctional basement that benefits from natural light through its large windows, which open to a patio. This space is thoughtfully organized as a spacious living and dining area complete with a cozy sofa and large TV, a laundry room, and additional storage. The basement also grants direct access to the private garage, equipped with an automated gate closure and offering two large parking spaces, one of the most spacious in the entire complex due to its corner location. The first floor is dedicated to the three well-appointed bedrooms and two bathrooms. The main bedroom impresses with huge windows that overlook the garden and pool, a private terrace, and a convenient dressing room connecting to the main bathroom. The two additional bedrooms boast expansive windows and fitted wardrobes and share a full bathroom in the hallway. All rooms are equipped with TV and internet connections, individual air conditioning controls, and luxurious underfloor heating. Ascending to the solarium, you'll find an extraordinary space that is perfect for relaxation and entertainment. It features a barbecue area, a sink, elegant lighting, pre-installation for a jacuzzi, and a chill-out zone. However, the highlight of the solarium is the panoramic view of La Concha, creating an enchanting ambiance and making this property an absolute dream home. The house's clever design promotes cross ventilation, ensuring that all spaces remain cool even on the hottest days, thus minimizing the need for air conditioning and leading to significant energy and cost savings. During winter, the heating system installed beneath the marble floors provides warmth and comfort throughout the house. The private garden provides direct access to the communal area, which boasts an elegant pool and an inviting jacuzzi that accommodates up to 8 people. Interior lighting enhances the serene atmosphere at night. The community also offers convenient access with lifts. The location of Nueva Andalucía is highly coveted, being one of the most exclusive areas on the Costa del Sol. Surrounding Golden Green are prestigious golf courses such as Magna Marbella Golf, Los Naranjos Golf Club, Aloha Golf Club, and the esteemed Real Club de Golf Breezes. Tennis enthusiasts will find a nearby Tennis Club, while other prominent clubs like the prestigious Manolo Santana Club are less than 10 minutes away. Families with children will appreciate the proximity to top-rated schools like Aloha College and the Swedish College of Marbella. For dining and leisure options, you'll be spoilt for choice with various restaurants just a 5-minute drive away, including Aloha Gardens, Magna Café, Mosh, and the renowned Puerto Banús. The Golden Mile and the charming towns of San Pedro and Marbella are also easily accessible. AGB

## Setting Close To Golf Close To Shops Close To Sea Urbanisation

| Orientation |
|-------------|
| South       |
|             |

| Cor | dition    |
|-----|-----------|
| ~   | Excellent |

Pool Communal