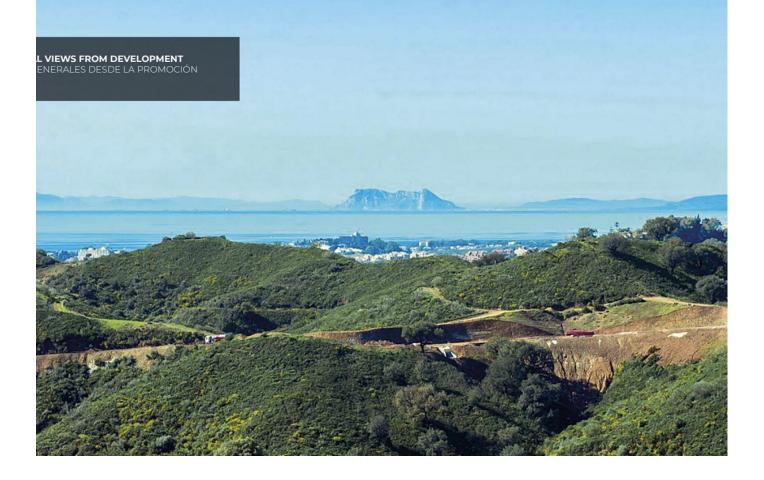

Sales - Plot - Benahavís 740.000€ www.mibgroup.es +34 662 58 96 58 info@mibgroup.es

Ref.-ID: MIBGR4405132

Benahavís

Plot

Super west facing plot within the area of El Real de la Quinta. This plot is flat and is ready for an architect to come and design a dream home. Overlooking what will be the golf course of this luxurious new area in Benahavis, the villa that is built here will have stunning views and will be able to access incredible facilities. Real de La Quinta Residential Country Club Resort® is an enchanting 200 hectare residential resort, seamlessly integrated into the idyllic foothills of the Sierra de las Nieves overlooking the majestic La Concha mountain, the picturesque Costa del Sol and bordering the UNESCO biosphere reserve. Fulfil your lifestyle dreams with the Real de La Quinta real estate project where nature coexists with the modern world. GREAT OPPORTUNITY TO OBTAIN A BUILDING PLOT IN THE MOST UP AND COMING LOCATION BUILDING PLOT IN REAL DE LA QUINTA WITH GORGEOUS VIEWS AND WEST ORIENTATION.