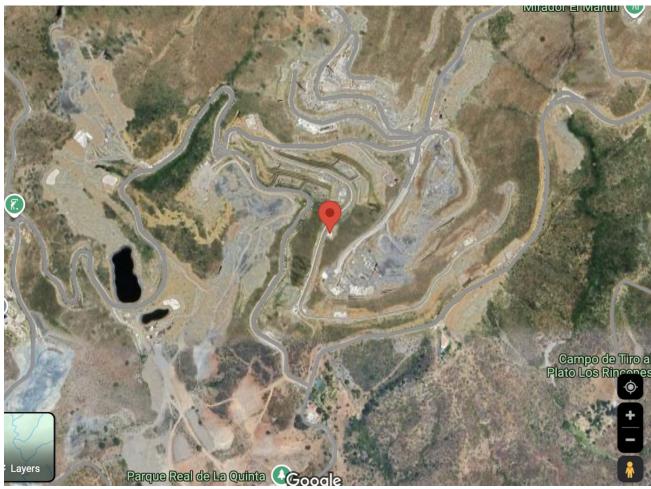

Sales - Plot - Benahavís 740.000€ www.mibgroup.es +34 662 58 96 58 info@mibgroup.es

Ref.-ID: MIBGR4405132

Benahavís

Plot

Super west facing plot within the area of El Real de la Quinta. This plot is flat and is ready for an architect to come and design a dream home. Overlooking what will be the golf course of this luxurious new area in Benahavis, the villa that is built here will have stunning views and will be able to access incredible facilities. Real de La Quinta Residential Country Club Resort® is an enchanting 200 hectare residential resort, seamlessly integrated into the idyllic foothills of the Sierra de las Nieves overlooking the majestic La Concha mountain, the picturesque Costa del Sol and bordering the UNESCO biosphere reserve. Fulfil your lifestyle dreams with the Real de La Quinta real estate project where nature coexists with the modern world. GREAT OPPORTUNITY TO OBTAIN A BUILDING PLOT IN THE MOST UP AND COMING LOCATION BUILDING PLOT IN REAL DE LA QUINTA WITH GORGEOUS VIEWS AND WEST ORIENTATION.