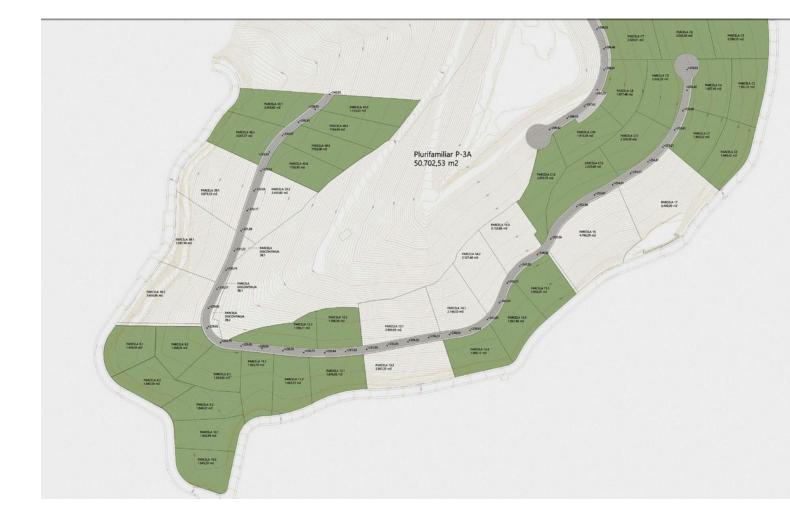

Sales - Plot - Benahavís 740.000€ www.mibgroup.es +34 662 58 96 58 info@mibgroup.es

Ref.-ID: MIBGR4405132

Benahavís

Plot

Super west facing plot within the area of El Real de la Quinta. This plot is flat and is ready for an architect to come and design a dream home. Overlooking what will be the golf course of this luxurious new area in Benahavis, the villa that is built here will have stunning views and will be able to access incredible facilities. Real de La Quinta Residential Country Club Resort® is an enchanting 200 hectare residential resort, seamlessly integrated into the idyllic foothills of the Sierra de las Nieves overlooking the majestic La Concha mountain, the picturesque Costa del Sol and bordering the UNESCO biosphere reserve. Fulfil your lifestyle dreams with the Real de La Quinta real estate project where nature coexists with the modern world. GREAT OPPORTUNITY TO OBTAIN A BUILDING PLOT IN THE MOST UP AND COMING LOCATION BUILDING PLOT IN REAL DE LA QUINTA WITH GORGEOUS VIEWS AND WEST ORIENTATION.