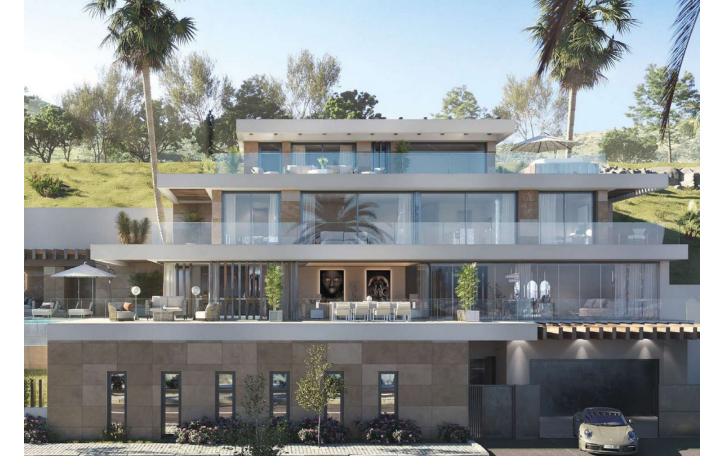

Sales - Plot - Benahavís 740.000€ www.mibgroup.es +34 662 58 96 58 info@mibgroup.es

Ref.-ID: MIBGR4405132

Benahavís

Plot

Super west facing plot within the area of El Real de la Quinta. This plot is flat and is ready for an architect to come and design a dream home. Overlooking what will be the golf course of this luxurious new area in Benahavis, the villa that is built here will have stunning views and will be able to access incredible facilities. Real de La Quinta Residential Country Club Resort® is an enchanting 200 hectare residential resort, seamlessly integrated into the idyllic foothills of the Sierra de las Nieves overlooking the majestic La Concha mountain, the picturesque Costa del Sol and bordering the UNESCO biosphere reserve. Fulfil your lifestyle dreams with the Real de La Quinta real estate project where nature coexists with the modern world. GREAT OPPORTUNITY TO OBTAIN A BUILDING PLOT IN THE MOST UP AND COMING LOCATION BUILDING PLOT IN REAL DE LA QUINTA WITH GORGEOUS VIEWS AND WEST ORIENTATION.