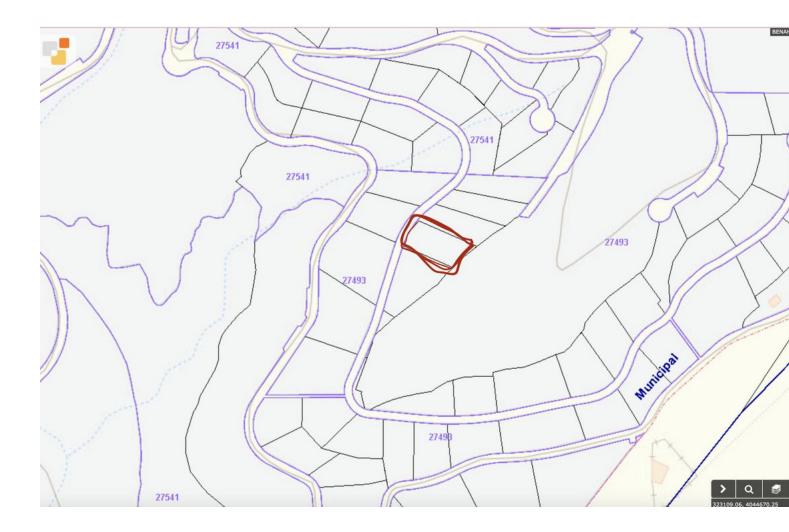

Sales - Plot - Benahavís 740.000€ www.mibgroup.es +34 662 58 96 58 info@mibgroup.es

Ref.-ID: MIBGR4405132

Benahavís

Plot

Super west facing plot within the area of El Real de la Quinta. This plot is flat and is ready for an architect to come and design a dream home. Overlooking what will be the golf course of this luxurious new area in Benahavis, the villa that is built here will have stunning views and will be able to access incredible facilities. Real de La Quinta Residential Country Club Resort® is an enchanting 200 hectare residential resort, seamlessly integrated into the idyllic foothills of the Sierra de las Nieves overlooking the majestic La Concha mountain, the picturesque Costa del Sol and bordering the UNESCO biosphere reserve. Fulfil your lifestyle dreams with the Real de La Quinta real estate project where nature coexists with the modern world. GREAT OPPORTUNITY TO OBTAIN A BUILDING PLOT IN THE MOST UP AND COMING LOCATION BUILDING PLOT IN REAL DE LA QUINTA WITH GORGEOUS VIEWS AND WEST ORIENTATION.