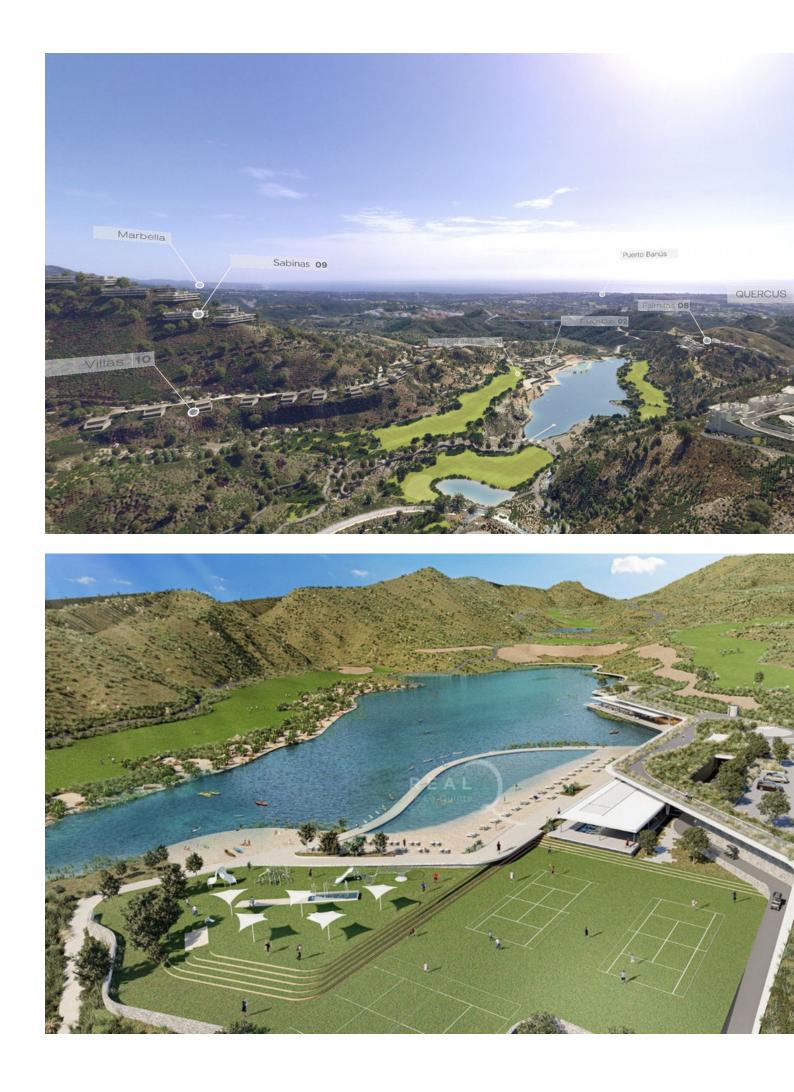

Sales - Plot - Benahavís 740.000€ www.mibgroup.es +34 662 58 96 58 info@mibgroup.es

Ref.-ID: MIBGR4405132

Benahavís

Plot

Super west facing plot within the area of El Real de la Quinta. This plot is flat and is ready for an architect to come and design a dream home. Overlooking what will be the golf course of this luxurious new area in Benahavis, the villa that is built here will have stunning views and will be able to access incredible facilities. Real de La Quinta Residential Country Club Resort® is an enchanting 200 hectare residential resort, seamlessly integrated into the idyllic foothills of the Sierra de las Nieves overlooking the majestic La Concha mountain, the picturesque Costa del Sol and bordering the UNESCO biosphere reserve. Fulfil your lifestyle dreams with the Real de La Quinta real estate project where nature coexists with the modern world. GREAT OPPORTUNITY TO OBTAIN A BUILDING PLOT IN THE MOST UP AND COMING LOCATION BUILDING PLOT IN REAL DE LA QUINTA WITH GORGEOUS VIEWS AND WEST ORIENTATION.