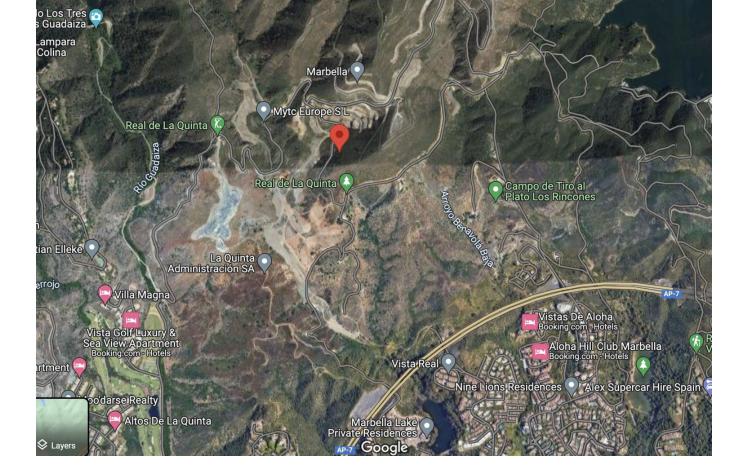

Sales - Plot - Benahavís 740.000€ www.mibgroup.es +34 662 58 96 58 info@mibgroup.es

Ref.-ID: MIBGR4405132

Benahavís

Plot

Super west facing plot within the area of El Real de la Quinta. This plot is flat and is ready for an architect to come and design a dream home. Overlooking what will be the golf course of this luxurious new area in Benahavis, the villa that is built here will have stunning views and will be able to access incredible facilities. Real de La Quinta Residential Country Club Resort® is an enchanting 200 hectare residential resort, seamlessly integrated into the idyllic foothills of the Sierra de las Nieves overlooking the majestic La Concha mountain, the picturesque Costa del Sol and bordering the UNESCO biosphere reserve. Fulfil your lifestyle dreams with the Real de La Quinta real estate project where nature coexists with the modern world. GREAT OPPORTUNITY TO OBTAIN A BUILDING PLOT IN THE MOST UP AND COMING LOCATION BUILDING PLOT IN REAL DE LA QUINTA WITH GORGEOUS VIEWS AND WEST ORIENTATION.