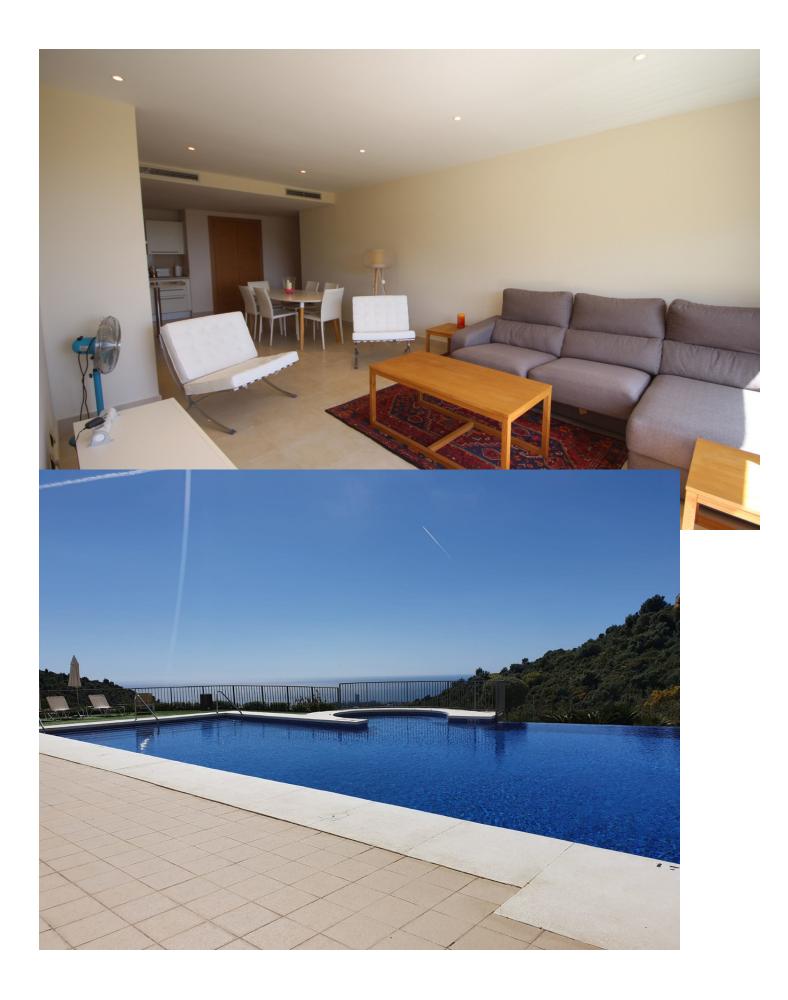

\*Fantastic property located in Los alto de Los Monteros Marbella. It is an exclusive first quality residential complex located to the east of Marbella, built with design and top quality materials. The urbanization has spectacular common areas with 4 fantastic pools, an infinity pool, another indoor pool, a large outdoor Jacuzzi with incredible sea views) In addition to a large fully-equipped gym, two saunas, a solarium, a massage area, a children's playroom ... and all this with 24-hour security service make Samara the most complete residential complex in the area. the best construction materials and a taste for good finishes. Its perfect location east of Marbella, the best area of the Costa del Sol, close to top golf courses, hospitals, schools, the best beaches in the area with the best BeachClubs, restaurants and beach bars,. Incredible sea views and at the same time away from the road help you to enjoy and relax.

Orientation
South

Views Sea Mountain Garden

Garden Communal

Category Reduced Condition Excellent

Features Covered Terrace Private Terrace

Security 24 Hour Security Pool ✓ Communal

Furniture Part Furnished

Parking Underground Private Climate Control