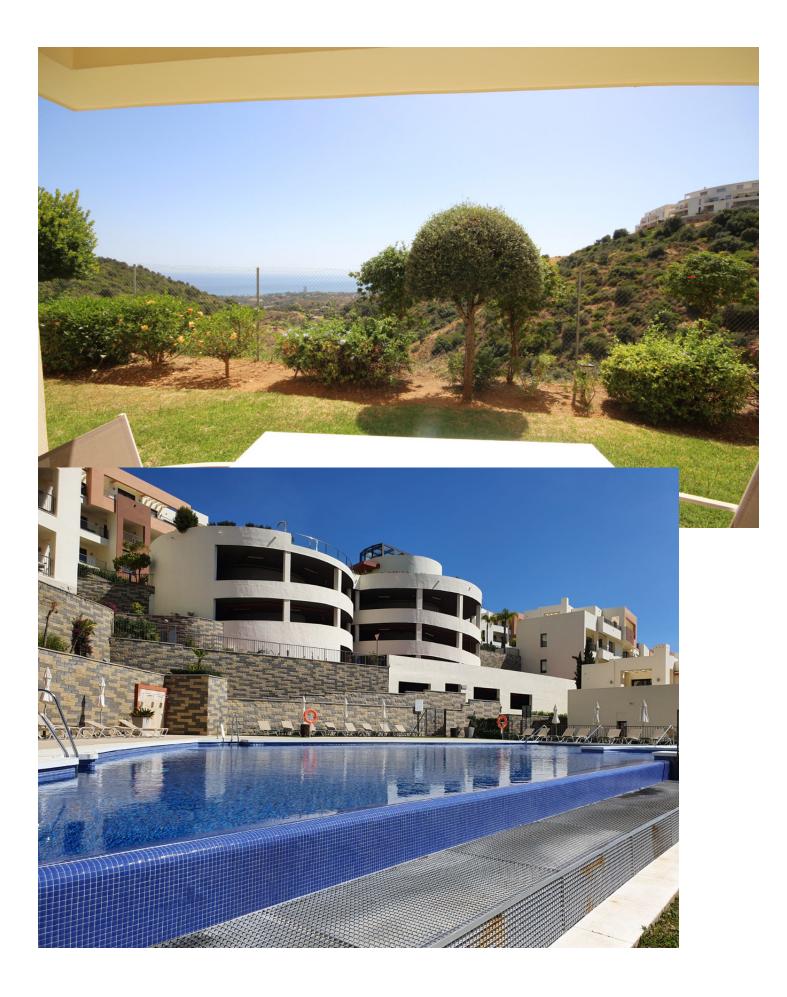

\*Fantastic property located in Los alto de Los Monteros Marbella. It is an exclusive first quality residential complex located to the east of Marbella, built with design and top quality materials. The urbanization has spectacular common areas with 4 fantastic pools, an infinity pool, another indoor pool, a large outdoor Jacuzzi with incredible sea views) In addition to a large fully-equipped gym, two saunas, a solarium, a massage area, a children's playroom ... and all this with 24-hour security service make Samara the most complete residential complex in the area. the best construction materials and a taste for good finishes. Its perfect location east of Marbella, the best area of the Costa del Sol, close to top golf courses, hospitals, schools, the best beaches in the area with the best BeachClubs, restaurants and beach bars,. Incredible sea views and at the same time away from the road help you to enjoy and relax.

Orientation
South

Views Sea Mountain Garden

Garden Communal

Category Reduced Condition Excellent

Features Covered Terrace Private Terrace

Security 24 Hour Security Pool ✓ Communal

Furniture Part Furnished

Parking Underground Private Climate Control