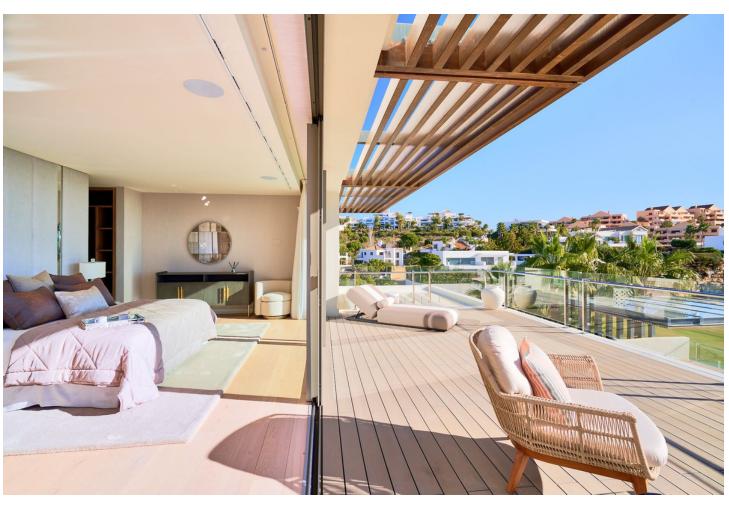

628 m2

1413 m2

VILLA CAPANES FIRSTLINE GOLF - LIFESTYLE COSTA DEL SOL We present you a unique villa in La Alqueria de Benahavis, Firstline Golf. Villa Capanes offers luxury, style, and comfort down to the last detail. The exceptional quality of construction and the loving furnishings invite you to stay and enjoy. CONTEMPORARY DESIGN - TIMLESS LUXURY Contemporary architecture comes to life in the spacious living area with its open-plan kitchen, where the flowing transitions between rooms create an inviting and bright ambience. The kitchen, equipped with state-of-the-art appliances, becomes a gourmet's paradise. In addition, the house has an innovative outdoor kitchen. COMFORT AND PRIVACY Villa Capanes is built on two levels and a basement and offers a total of 5 bedrooms, carefully designed for maximum comfort and privacy. Each bedroom has its own bathroom, plus two extra guest toilets. RELAX AND ACTION CORNERS Do you want to relax or stay fit? This villa offers a private gym and sauna where you can recharge your batteries and pamper yourself as you deserve. The infinity pool invites you to dive into the crystal-clear water while enjoying the beauty of the surroundings. READY TO MOVE IN The villa is presented in immaculate condition, ready to welcome its new owners with open arms. The immaculate garden that surrounds the property is a plus of tranquillity, where you can enjoy moments outdoors in a natural and well-kept space. The property also has an advanced surveillance system within a private urbanisation with 24h security. If you are looking for the perfect balance between elegance, comfort and exclusivity, this property is your answer.