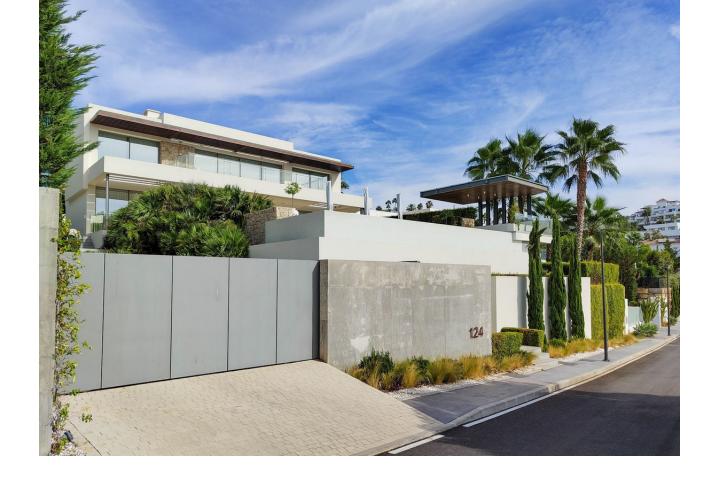

628 m2

1413 m2

VILLA CAPANES FIRSTLINE GOLF - LIFESTYLE COSTA DEL SOL We present you a unique villa in La Alqueria de Benahavis, Firstline Golf. Villa Capanes offers luxury, style, and comfort down to the last detail. The exceptional quality of construction and the loving furnishings invite you to stay and enjoy. CONTEMPORARY DESIGN - TIMLESS LUXURY Contemporary architecture comes to life in the spacious living area with its open-plan kitchen, where the flowing transitions between rooms create an inviting and bright ambience. The kitchen, equipped with state-of-the-art appliances, becomes a gourmet's paradise. In addition, the house has an innovative outdoor kitchen. COMFORT AND PRIVACY Villa Capanes is built on two levels and a basement and offers a total of 5 bedrooms, carefully designed for maximum comfort and privacy. Each bedroom has its own bathroom, plus two extra guest toilets. RELAX AND ACTION CORNERS Do you want to relax or stay fit? This villa offers a private gym and sauna where you can recharge your batteries and pamper yourself as you deserve. The infinity pool invites you to dive into the crystal-clear water while enjoying the beauty of the surroundings. READY TO MOVE IN The villa is presented in immaculate condition, ready to welcome its new owners with open arms. The immaculate garden that surrounds the property is a plus of tranquillity, where you can enjoy moments outdoors in a natural and well-kept space. The property also has an advanced surveillance system within a private urbanisation with 24h security. If you are looking for the perfect balance between elegance, comfort and exclusivity, this property is your answer.