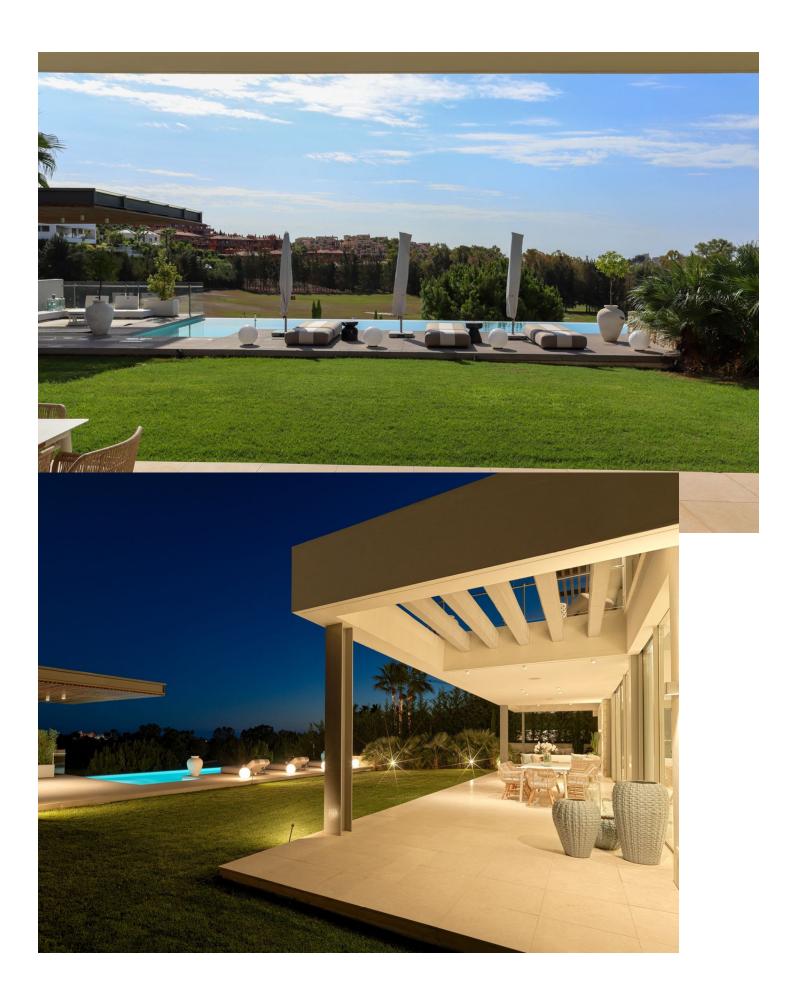

628 m2

1413 m2

VILLA CAPANES FIRSTLINE GOLF - LIFESTYLE COSTA DEL SOL We present you a unique villa in La Alqueria de Benahavis, Firstline Golf. Villa Capanes offers luxury, style, and comfort down to the last detail. The exceptional quality of construction and the loving furnishings invite you to stay and enjoy. CONTEMPORARY DESIGN - TIMLESS LUXURY Contemporary architecture comes to life in the spacious living area with its open-plan kitchen, where the flowing transitions between rooms create an inviting and bright ambience. The kitchen, equipped with state-of-the-art appliances, becomes a gourmet's paradise. In addition, the house has an innovative outdoor kitchen. COMFORT AND PRIVACY Villa Capanes is built on two levels and a basement and offers a total of 5 bedrooms, carefully designed for maximum comfort and privacy. Each bedroom has its own bathroom, plus two extra guest toilets. RELAX AND ACTION CORNERS Do you want to relax or stay fit? This villa offers a private gym and sauna where you can recharge your batteries and pamper yourself as you deserve. The infinity pool invites you to dive into the crystal-clear water while enjoying the beauty of the surroundings. READY TO MOVE IN The villa is presented in immaculate condition, ready to welcome its new owners with open arms. The immaculate garden that surrounds the property is a plus of tranquillity, where you can enjoy moments outdoors in a natural and well-kept space. The property also has an advanced surveillance system within a private urbanisation with 24h security. If you are looking for the perfect balance between elegance, comfort and exclusivity, this property is your answer.