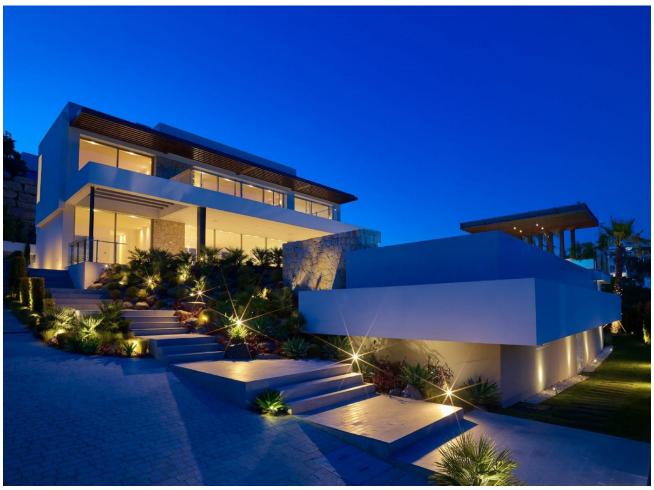

628 m2

1413 m2

VILLA CAPANES FIRSTLINE GOLF - LIFESTYLE COSTA DEL SOL We present you a unique villa in La Alqueria de Benahavis, Firstline Golf. Villa Capanes offers luxury, style, and comfort down to the last detail. The exceptional quality of construction and the loving furnishings invite you to stay and enjoy. CONTEMPORARY DESIGN - TIMLESS LUXURY Contemporary architecture comes to life in the spacious living area with its open-plan kitchen, where the flowing transitions between rooms create an inviting and bright ambience. The kitchen, equipped with state-of-the-art appliances, becomes a gourmet's paradise. In addition, the house has an innovative outdoor kitchen. COMFORT AND PRIVACY Villa Capanes is built on two levels and a basement and offers a total of 5 bedrooms, carefully designed for maximum comfort and privacy. Each bedroom has its own bathroom, plus two extra guest toilets. RELAX AND ACTION CORNERS Do you want to relax or stay fit? This villa offers a private gym and sauna where you can recharge your batteries and pamper yourself as you deserve. The infinity pool invites you to dive into the crystal-clear water while enjoying the beauty of the surroundings. READY TO MOVE IN The villa is presented in immaculate condition, ready to welcome its new owners with open arms. The immaculate garden that surrounds the property is a plus of tranquillity, where you can enjoy moments outdoors in a natural and well-kept space. The property also has an advanced surveillance system within a private urbanisation with 24h security. If you are looking for the perfect balance between elegance, comfort and exclusivity, this property is your answer.