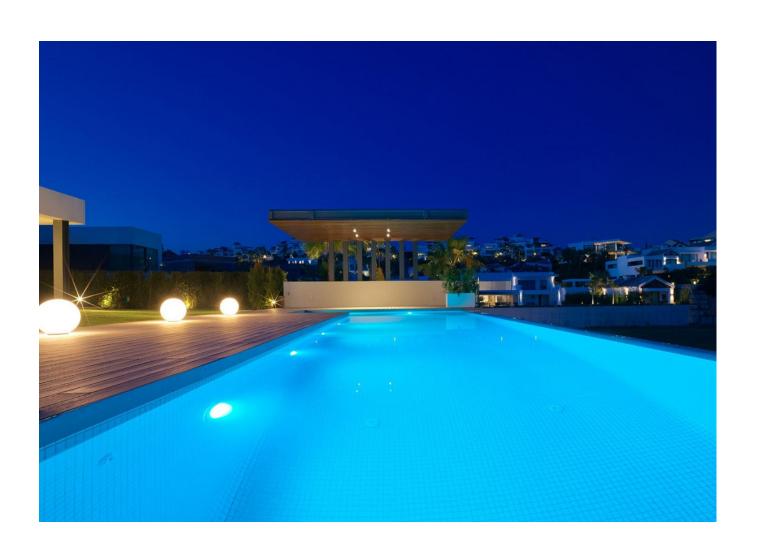

628 m2

1413 m2

VILLA CAPANES FIRSTLINE GOLF - LIFESTYLE COSTA DEL SOL We present you a unique villa in La Alqueria de Benahavis, Firstline Golf. Villa Capanes offers luxury, style, and comfort down to the last detail. The exceptional quality of construction and the loving furnishings invite you to stay and enjoy. CONTEMPORARY DESIGN - TIMLESS LUXURY Contemporary architecture comes to life in the spacious living area with its open-plan kitchen, where the flowing transitions between rooms create an inviting and bright ambience. The kitchen, equipped with state-of-the-art appliances, becomes a gourmet's paradise. In addition, the house has an innovative outdoor kitchen. COMFORT AND PRIVACY Villa Capanes is built on two levels and a basement and offers a total of 5 bedrooms, carefully designed for maximum comfort and privacy. Each bedroom has its own bathroom, plus two extra guest toilets. RELAX AND ACTION CORNERS Do you want to relax or stay fit? This villa offers a private gym and sauna where you can recharge your batteries and pamper yourself as you deserve. The infinity pool invites you to dive into the crystal-clear water while enjoying the beauty of the surroundings. READY TO MOVE IN The villa is presented in immaculate condition, ready to welcome its new owners with open arms. The immaculate garden that surrounds the property is a plus of tranquillity, where you can enjoy moments outdoors in a natural and well-kept space. The property also has an advanced surveillance system within a private urbanisation with 24h security. If you are looking for the perfect balance between elegance, comfort and exclusivity, this property is your answer.