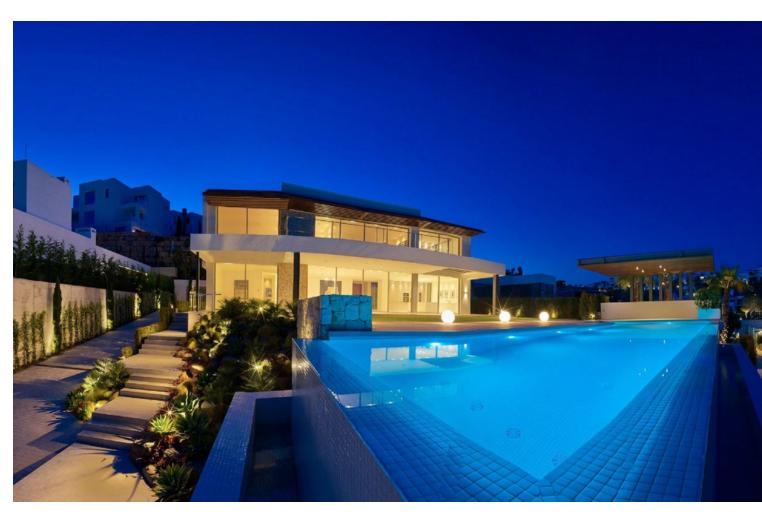

628 m2

1413 m2

VILLA CAPANES FIRSTLINE GOLF - LIFESTYLE COSTA DEL SOL We present you a unique villa in La Alqueria de Benahavis, Firstline Golf. Villa Capanes offers luxury, style, and comfort down to the last detail. The exceptional quality of construction and the loving furnishings invite you to stay and enjoy. CONTEMPORARY DESIGN - TIMLESS LUXURY Contemporary architecture comes to life in the spacious living area with its open-plan kitchen, where the flowing transitions between rooms create an inviting and bright ambience. The kitchen, equipped with state-of-the-art appliances, becomes a gourmet's paradise. In addition, the house has an innovative outdoor kitchen. COMFORT AND PRIVACY Villa Capanes is built on two levels and a basement and offers a total of 5 bedrooms, carefully designed for maximum comfort and privacy. Each bedroom has its own bathroom, plus two extra guest toilets. RELAX AND ACTION CORNERS Do you want to relax or stay fit? This villa offers a private gym and sauna where you can recharge your batteries and pamper yourself as you deserve. The infinity pool invites you to dive into the crystal-clear water while enjoying the beauty of the surroundings. READY TO MOVE IN The villa is presented in immaculate condition, ready to welcome its new owners with open arms. The immaculate garden that surrounds the property is a plus of tranquillity, where you can enjoy moments outdoors in a natural and well-kept space. The property also has an advanced surveillance system within a private urbanisation with 24h security. If you are looking for the perfect balance between elegance, comfort and exclusivity, this property is your answer.