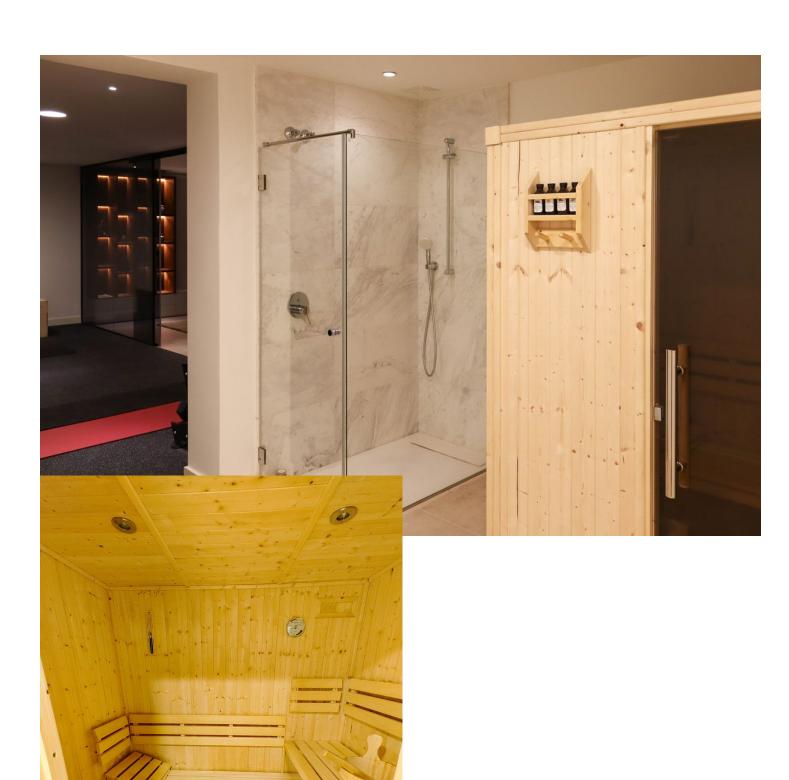

628 m2

1413 m2

VILLA CAPANES FIRSTLINE GOLF - LIFESTYLE COSTA DEL SOL We present you a unique villa in La Alqueria de Benahavis, Firstline Golf. Villa Capanes offers luxury, style, and comfort down to the last detail. The exceptional quality of construction and the loving furnishings invite you to stay and enjoy. CONTEMPORARY DESIGN - TIMLESS LUXURY Contemporary architecture comes to life in the spacious living area with its open-plan kitchen, where the flowing transitions between rooms create an inviting and bright ambience. The kitchen, equipped with state-of-the-art appliances, becomes a gourmet's paradise. In addition, the house has an innovative outdoor kitchen. COMFORT AND PRIVACY Villa Capanes is built on two levels and a basement and offers a total of 5 bedrooms, carefully designed for maximum comfort and privacy. Each bedroom has its own bathroom, plus two extra guest toilets. RELAX AND ACTION CORNERS Do you want to relax or stay fit? This villa offers a private gym and sauna where you can recharge your batteries and pamper yourself as you deserve. The infinity pool invites you to dive into the crystal-clear water while enjoying the beauty of the surroundings. READY TO MOVE IN The villa is presented in immaculate condition, ready to welcome its new owners with open arms. The immaculate garden that surrounds the property is a plus of tranquillity, where you can enjoy moments outdoors in a natural and well-kept space. The property also has an advanced surveillance system within a private urbanisation with 24h security. If you are looking for the perfect balance between elegance, comfort and exclusivity, this property is your answer.

## Setting Orientation Condition Pool Frontline Golf **✓** South Excellent Private Close To Golf South West New Construction Close To Shops Close To Town Close To Schools Urbanisation **Climate Control** Views **Features Furniture** Air Conditioning Hot A/C Mountain Covered Terrace Fully Furnished **✓** Optional **✓** Golf ✓ Lift Garden Cold A/C Fitted Wardrobes Central Heating Private Terrace Fireplace Solarium **✓** WiFi ✓ U/F Heating ✓ U/F/H Bathrooms Gym Sauna Games Room Guest Apartment Storage Room Utility Room Ensuite Bathroom Wood Flooring Access for people with reduced mobility Marble Flooring Jacuzzi Barbeque Double Glazing Domotics **✓** Basement Fiber Optic Kitchen Security Parking Garden Gated Complex Electric Blinds Garage Covered Fully Fitted Private Landscaped Easy Maintenance Entry Phone Private Alarm System 24 Hour Security Safe Utilities Category Electricity ✓ Golf Luxury Drinkable Water