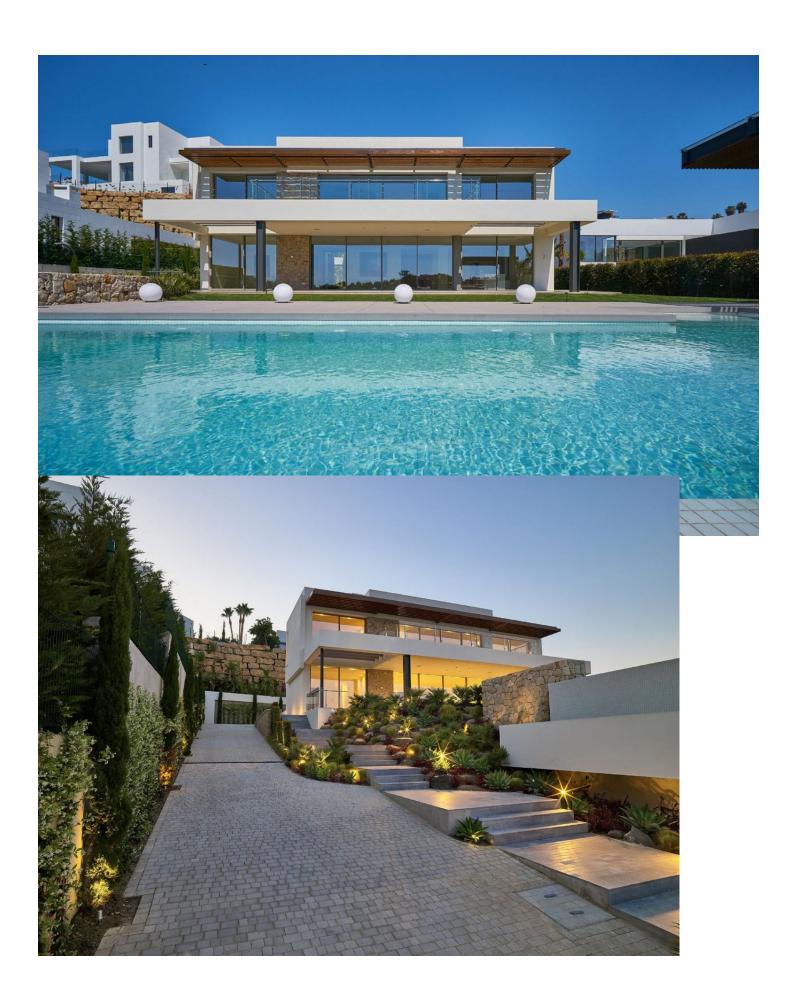

628 m2

1413 m2

VILLA CAPANES FIRSTLINE GOLF - LIFESTYLE COSTA DEL SOL We present you a unique villa in La Alqueria de Benahavis, Firstline Golf. Villa Capanes offers luxury, style, and comfort down to the last detail. The exceptional quality of construction and the loving furnishings invite you to stay and enjoy. CONTEMPORARY DESIGN - TIMLESS LUXURY Contemporary architecture comes to life in the spacious living area with its open-plan kitchen, where the flowing transitions between rooms create an inviting and bright ambience. The kitchen, equipped with state-of-the-art appliances, becomes a gourmet's paradise. In addition, the house has an innovative outdoor kitchen. COMFORT AND PRIVACY Villa Capanes is built on two levels and a basement and offers a total of 5 bedrooms, carefully designed for maximum comfort and privacy. Each bedroom has its own bathroom, plus two extra guest toilets. RELAX AND ACTION CORNERS Do you want to relax or stay fit? This villa offers a private gym and sauna where you can recharge your batteries and pamper yourself as you deserve. The infinity pool invites you to dive into the crystal-clear water while enjoying the beauty of the surroundings. READY TO MOVE IN The villa is presented in immaculate condition, ready to welcome its new owners with open arms. The immaculate garden that surrounds the property is a plus of tranquillity, where you can enjoy moments outdoors in a natural and well-kept space. The property also has an advanced surveillance system within a private urbanisation with 24h security. If you are looking for the perfect balance between elegance, comfort and exclusivity, this property is your answer.