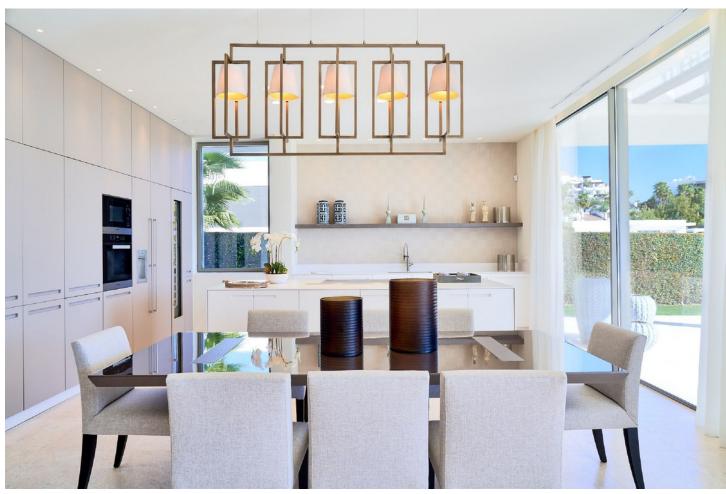

628 m2

1413 m2

VILLA CAPANES FIRSTLINE GOLF - LIFESTYLE COSTA DEL SOL We present you a unique villa in La Alqueria de Benahavis, Firstline Golf. Villa Capanes offers luxury, style, and comfort down to the last detail. The exceptional quality of construction and the loving furnishings invite you to stay and enjoy. CONTEMPORARY DESIGN - TIMLESS LUXURY Contemporary architecture comes to life in the spacious living area with its open-plan kitchen, where the flowing transitions between rooms create an inviting and bright ambience. The kitchen, equipped with state-of-the-art appliances, becomes a gourmet's paradise. In addition, the house has an innovative outdoor kitchen. COMFORT AND PRIVACY Villa Capanes is built on two levels and a basement and offers a total of 5 bedrooms, carefully designed for maximum comfort and privacy. Each bedroom has its own bathroom, plus two extra guest toilets. RELAX AND ACTION CORNERS Do you want to relax or stay fit? This villa offers a private gym and sauna where you can recharge your batteries and pamper yourself as you deserve. The infinity pool invites you to dive into the crystal-clear water while enjoying the beauty of the surroundings. READY TO MOVE IN The villa is presented in immaculate condition, ready to welcome its new owners with open arms. The immaculate garden that surrounds the property is a plus of tranquillity, where you can enjoy moments outdoors in a natural and well-kept space. The property also has an advanced surveillance system within a private urbanisation with 24h security. If you are looking for the perfect balance between elegance, comfort and exclusivity, this property is your answer.