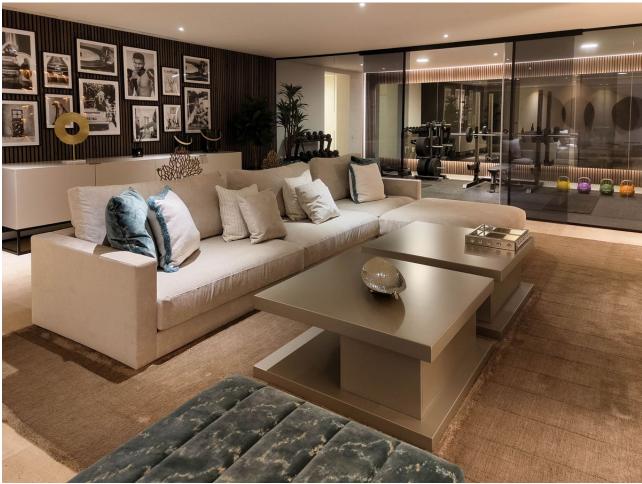

628 m2

1413 m2

VILLA CAPANES FIRSTLINE GOLF - LIFESTYLE COSTA DEL SOL We present you a unique villa in La Alqueria de Benahavis, Firstline Golf. Villa Capanes offers luxury, style, and comfort down to the last detail. The exceptional quality of construction and the loving furnishings invite you to stay and enjoy. CONTEMPORARY DESIGN - TIMLESS LUXURY Contemporary architecture comes to life in the spacious living area with its open-plan kitchen, where the flowing transitions between rooms create an inviting and bright ambience. The kitchen, equipped with state-of-the-art appliances, becomes a gourmet's paradise. In addition, the house has an innovative outdoor kitchen. COMFORT AND PRIVACY Villa Capanes is built on two levels and a basement and offers a total of 5 bedrooms, carefully designed for maximum comfort and privacy. Each bedroom has its own bathroom, plus two extra guest toilets. RELAX AND ACTION CORNERS Do you want to relax or stay fit? This villa offers a private gym and sauna where you can recharge your batteries and pamper yourself as you deserve. The infinity pool invites you to dive into the crystal-clear water while enjoying the beauty of the surroundings. READY TO MOVE IN The villa is presented in immaculate condition, ready to welcome its new owners with open arms. The immaculate garden that surrounds the property is a plus of tranquillity, where you can enjoy moments outdoors in a natural and well-kept space. The property also has an advanced surveillance system within a private urbanisation with 24h security. If you are looking for the perfect balance between elegance, comfort and exclusivity, this property is your answer.