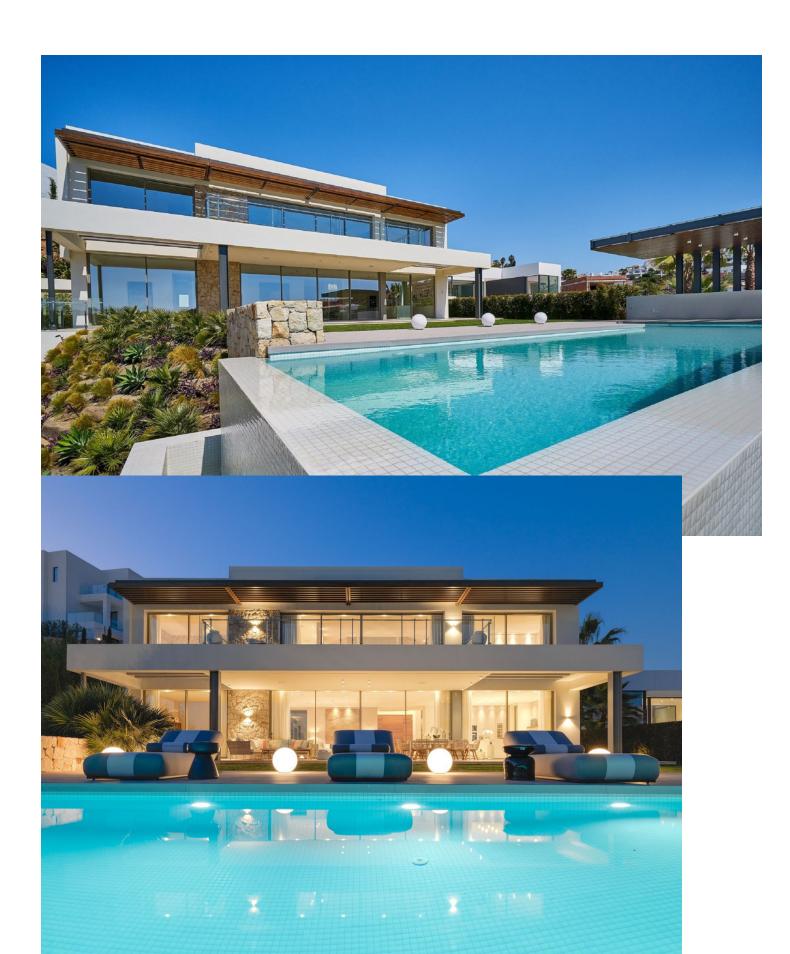

628 m2

1413 m2

VILLA CAPANES FIRSTLINE GOLF - LIFESTYLE COSTA DEL SOL We present you a unique villa in La Alqueria de Benahavis, Firstline Golf. Villa Capanes offers luxury, style, and comfort down to the last detail. The exceptional quality of construction and the loving furnishings invite you to stay and enjoy. CONTEMPORARY DESIGN - TIMLESS LUXURY Contemporary architecture comes to life in the spacious living area with its open-plan kitchen, where the flowing transitions between rooms create an inviting and bright ambience. The kitchen, equipped with state-of-the-art appliances, becomes a gourmet's paradise. In addition, the house has an innovative outdoor kitchen. COMFORT AND PRIVACY Villa Capanes is built on two levels and a basement and offers a total of 5 bedrooms, carefully designed for maximum comfort and privacy. Each bedroom has its own bathroom, plus two extra guest toilets. RELAX AND ACTION CORNERS Do you want to relax or stay fit? This villa offers a private gym and sauna where you can recharge your batteries and pamper yourself as you deserve. The infinity pool invites you to dive into the crystal-clear water while enjoying the beauty of the surroundings. READY TO MOVE IN The villa is presented in immaculate condition, ready to welcome its new owners with open arms. The immaculate garden that surrounds the property is a plus of tranquillity, where you can enjoy moments outdoors in a natural and well-kept space. The property also has an advanced surveillance system within a private urbanisation with 24h security. If you are looking for the perfect balance between elegance, comfort and exclusivity, this property is your answer.