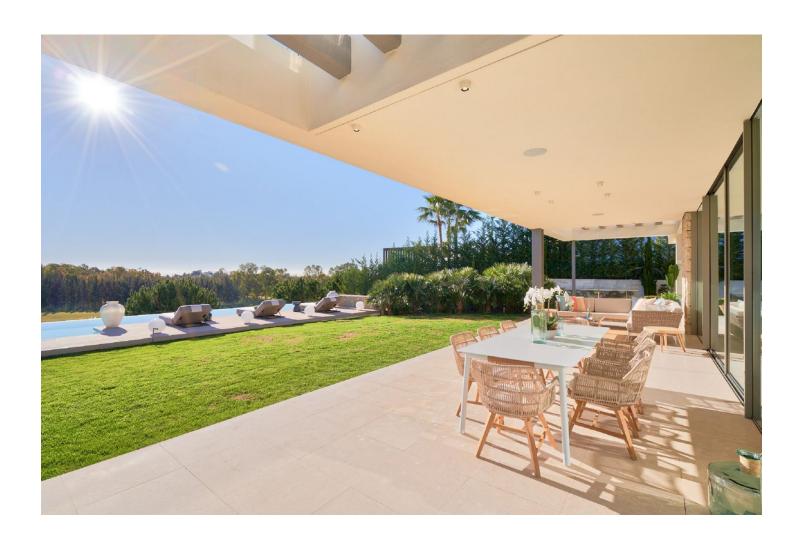

628 m2

1413 m2

VILLA CAPANES FIRSTLINE GOLF - LIFESTYLE COSTA DEL SOL We present you a unique villa in La Alqueria de Benahavis, Firstline Golf. Villa Capanes offers luxury, style, and comfort down to the last detail. The exceptional quality of construction and the loving furnishings invite you to stay and enjoy. CONTEMPORARY DESIGN - TIMLESS LUXURY Contemporary architecture comes to life in the spacious living area with its open-plan kitchen, where the flowing transitions between rooms create an inviting and bright ambience. The kitchen, equipped with state-of-the-art appliances, becomes a gourmet's paradise. In addition, the house has an innovative outdoor kitchen. COMFORT AND PRIVACY Villa Capanes is built on two levels and a basement and offers a total of 5 bedrooms, carefully designed for maximum comfort and privacy. Each bedroom has its own bathroom, plus two extra guest toilets. RELAX AND ACTION CORNERS Do you want to relax or stay fit? This villa offers a private gym and sauna where you can recharge your batteries and pamper yourself as you deserve. The infinity pool invites you to dive into the crystal-clear water while enjoying the beauty of the surroundings. READY TO MOVE IN The villa is presented in immaculate condition, ready to welcome its new owners with open arms. The immaculate garden that surrounds the property is a plus of tranquillity, where you can enjoy moments outdoors in a natural and well-kept space. The property also has an advanced surveillance system within a private urbanisation with 24h security. If you are looking for the perfect balance between elegance, comfort and exclusivity, this property is your answer.