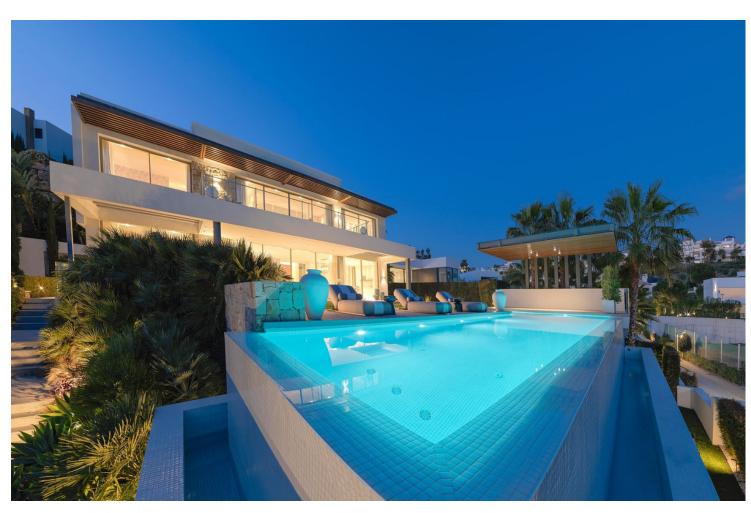

628 m2

1413 m2

VILLA CAPANES FIRSTLINE GOLF - LIFESTYLE COSTA DEL SOL We present you a unique villa in La Alqueria de Benahavis, Firstline Golf. Villa Capanes offers luxury, style, and comfort down to the last detail. The exceptional quality of construction and the loving furnishings invite you to stay and enjoy. CONTEMPORARY DESIGN - TIMLESS LUXURY Contemporary architecture comes to life in the spacious living area with its open-plan kitchen, where the flowing transitions between rooms create an inviting and bright ambience. The kitchen, equipped with state-of-the-art appliances, becomes a gourmet's paradise. In addition, the house has an innovative outdoor kitchen. COMFORT AND PRIVACY Villa Capanes is built on two levels and a basement and offers a total of 5 bedrooms, carefully designed for maximum comfort and privacy. Each bedroom has its own bathroom, plus two extra guest toilets. RELAX AND ACTION CORNERS Do you want to relax or stay fit? This villa offers a private gym and sauna where you can recharge your batteries and pamper yourself as you deserve. The infinity pool invites you to dive into the crystal-clear water while enjoying the beauty of the surroundings. READY TO MOVE IN The villa is presented in immaculate condition, ready to welcome its new owners with open arms. The immaculate garden that surrounds the property is a plus of tranquillity, where you can enjoy moments outdoors in a natural and well-kept space. The property also has an advanced surveillance system within a private urbanisation with 24h security. If you are looking for the perfect balance between elegance, comfort and exclusivity, this property is your answer.