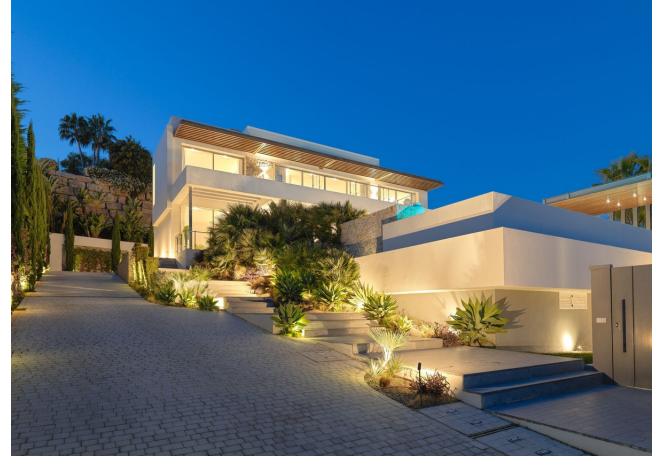

628 m2

1413 m2

VILLA CAPANES FIRSTLINE GOLF - LIFESTYLE COSTA DEL SOL We present you a unique villa in La Alqueria de Benahavis, Firstline Golf. Villa Capanes offers luxury, style, and comfort down to the last detail. The exceptional quality of construction and the loving furnishings invite you to stay and enjoy. CONTEMPORARY DESIGN - TIMLESS LUXURY Contemporary architecture comes to life in the spacious living area with its open-plan kitchen, where the flowing transitions between rooms create an inviting and bright ambience. The kitchen, equipped with state-of-the-art appliances, becomes a gourmet's paradise. In addition, the house has an innovative outdoor kitchen. COMFORT AND PRIVACY Villa Capanes is built on two levels and a basement and offers a total of 5 bedrooms, carefully designed for maximum comfort and privacy. Each bedroom has its own bathroom, plus two extra guest toilets. RELAX AND ACTION CORNERS Do you want to relax or stay fit? This villa offers a private gym and sauna where you can recharge your batteries and pamper yourself as you deserve. The infinity pool invites you to dive into the crystal-clear water while enjoying the beauty of the surroundings. READY TO MOVE IN The villa is presented in immaculate condition, ready to welcome its new owners with open arms. The immaculate garden that surrounds the property is a plus of tranquillity, where you can enjoy moments outdoors in a natural and well-kept space. The property also has an advanced surveillance system within a private urbanisation with 24h security. If you are looking for the perfect balance between elegance, comfort and exclusivity, this property is your answer.