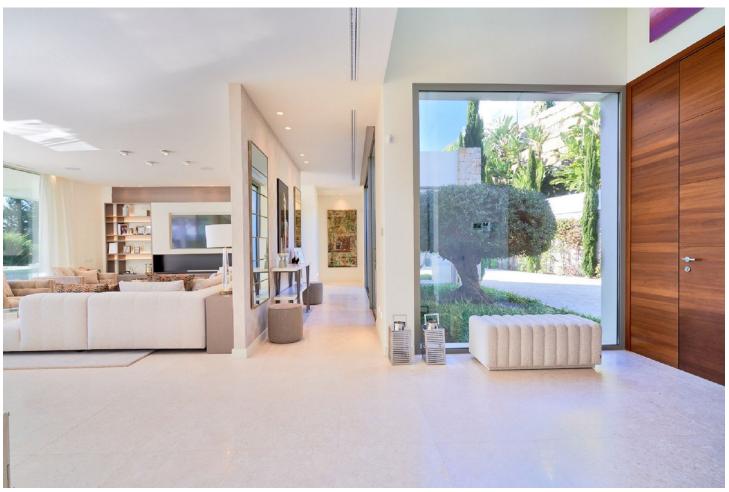

628 m2

1413 m2

VILLA CAPANES FIRSTLINE GOLF - LIFESTYLE COSTA DEL SOL We present you a unique villa in La Alqueria de Benahavis, Firstline Golf. Villa Capanes offers luxury, style, and comfort down to the last detail. The exceptional quality of construction and the loving furnishings invite you to stay and enjoy. CONTEMPORARY DESIGN - TIMLESS LUXURY Contemporary architecture comes to life in the spacious living area with its open-plan kitchen, where the flowing transitions between rooms create an inviting and bright ambience. The kitchen, equipped with state-of-the-art appliances, becomes a gourmet's paradise. In addition, the house has an innovative outdoor kitchen. COMFORT AND PRIVACY Villa Capanes is built on two levels and a basement and offers a total of 5 bedrooms, carefully designed for maximum comfort and privacy. Each bedroom has its own bathroom, plus two extra guest toilets. RELAX AND ACTION CORNERS Do you want to relax or stay fit? This villa offers a private gym and sauna where you can recharge your batteries and pamper yourself as you deserve. The infinity pool invites you to dive into the crystal-clear water while enjoying the beauty of the surroundings. READY TO MOVE IN The villa is presented in immaculate condition, ready to welcome its new owners with open arms. The immaculate garden that surrounds the property is a plus of tranquillity, where you can enjoy moments outdoors in a natural and well-kept space. The property also has an advanced surveillance system within a private urbanisation with 24h security. If you are looking for the perfect balance between elegance, comfort and exclusivity, this property is your answer.