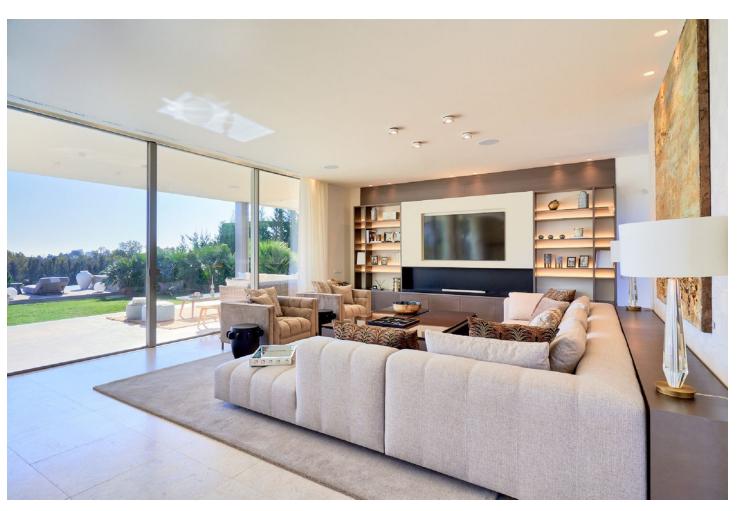

628 m2

1413 m2

VILLA CAPANES FIRSTLINE GOLF - LIFESTYLE COSTA DEL SOL We present you a unique villa in La Alqueria de Benahavis, Firstline Golf. Villa Capanes offers luxury, style, and comfort down to the last detail. The exceptional quality of construction and the loving furnishings invite you to stay and enjoy. CONTEMPORARY DESIGN - TIMLESS LUXURY Contemporary architecture comes to life in the spacious living area with its open-plan kitchen, where the flowing transitions between rooms create an inviting and bright ambience. The kitchen, equipped with state-of-the-art appliances, becomes a gourmet's paradise. In addition, the house has an innovative outdoor kitchen. COMFORT AND PRIVACY Villa Capanes is built on two levels and a basement and offers a total of 5 bedrooms, carefully designed for maximum comfort and privacy. Each bedroom has its own bathroom, plus two extra guest toilets. RELAX AND ACTION CORNERS Do you want to relax or stay fit? This villa offers a private gym and sauna where you can recharge your batteries and pamper yourself as you deserve. The infinity pool invites you to dive into the crystal-clear water while enjoying the beauty of the surroundings. READY TO MOVE IN The villa is presented in immaculate condition, ready to welcome its new owners with open arms. The immaculate garden that surrounds the property is a plus of tranquillity, where you can enjoy moments outdoors in a natural and well-kept space. The property also has an advanced surveillance system within a private urbanisation with 24h security. If you are looking for the perfect balance between elegance, comfort and exclusivity, this property is your answer.