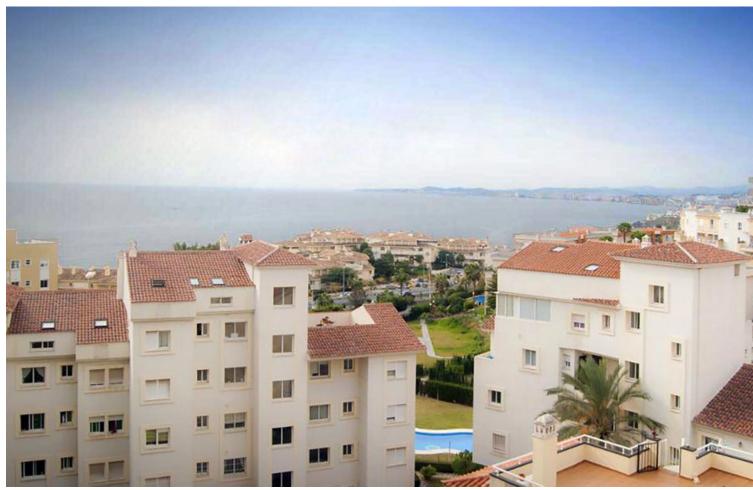

## Sales - Apartment - Benalmadena 325.000€

www.mibgroup.es +34 662 58 96 58 info@mibgroup.es

Ref.-ID: MIBGR4408759 Benalmadena Apartment

**⊧**•

3

3

88 m2

Apartment located a few minutes walking from the sea, and close to supermarket, restaurants and schools. Comprising of 3 bedrooms, 1 complete bathroom, 1 toilet, large well equipped kitchen with recently purchased appliances, entrance hall, spacious lounge and good sized south-west facing terrace. Includes a parking space in the communal garage. The community has a good communal swimming pool and children's playground. Ideal as a family or holiday home.

| Setting  Beachside  Close To Golf  Close To Port  Close To Sea  Close To Town  Close To Schools  Close To Marina  Urbanisation | Orientation South West | <b>Condition</b> Good                                                                    | <b>Pool</b> Communal    |
|--------------------------------------------------------------------------------------------------------------------------------|------------------------|------------------------------------------------------------------------------------------|-------------------------|
| Climate Control Air Conditioning                                                                                               | <b>Views</b> Street    | Features Covered Terrace Lift Fitted Wardrobes Near Transport Double Glazing Fiber Optic | Furniture Not Furnished |
| Kitchen<br>Fully Fitted                                                                                                        | <b>Garden</b> Communal | Security Gated Complex Entry Phone                                                       | Parking Garage Private  |
| Category<br>Resale                                                                                                             |                        |                                                                                          |                         |