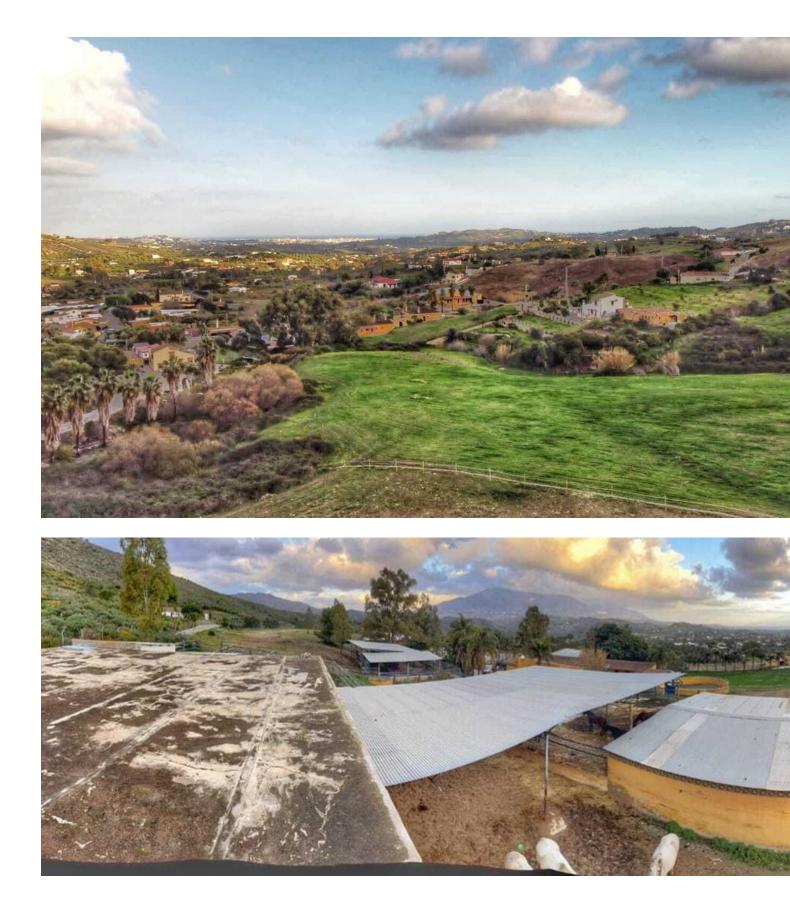

Finca in the country side of Entrerrios, Mijas. Encompassing a substantial expanse of nearly 100,000 square meters, this estate boasts an intricate network of three water reservoirs, assuring a perpetual supply of hydration for the equine occupants. Notably, one of these reservoirs is graced by the gift of natural mountain spring water, a testament to the property's harmonious integration with its pristine surroundings. The forthcoming ensemble encompasses an array of extraordinary features: Nestled within the landscape, three distinct residences unveil themselves, each affording panoramic views and also the sea can be seen. A circular longing area stands as a testament to the property's commitment to equine well-being. The presence of ample truck storage space guarantees practicality for any equine-related endeavors. Thoughtfully crafted paddocks complete the pastoral setting, granting the horses moments of tranquility amidst the grandeur. A collection of 25 meticulously designed stalls, each a haven for equine comfort. An expansive indoor arena measuring 20 by 40 meters, with the potential for further expansion, should the need arise. The outdoor arena spans an impressive 30 by 60 meters, offering a space for horses to flourish under the open skies. A designated domain for veterinary care, ensuring the well-being of the cherished horses. It is paramount to emphasize that this property not only boasts an impressive array of architectural marvels but also lays claim to an expansive stretch of land, an increasingly rare gem to discover within the confines of the coveted Costa Del Sol.