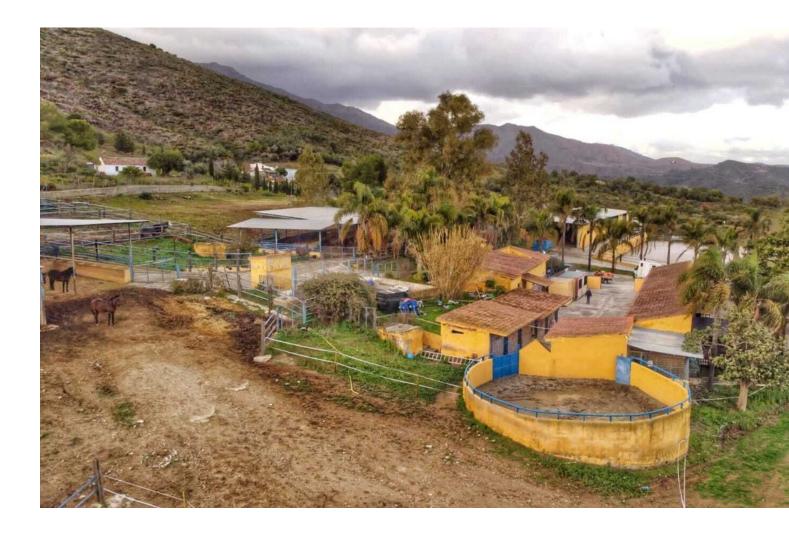

Finca in the country side of Entrerrios, Mijas. Encompassing a substantial expanse of nearly 100,000 square meters, this estate boasts an intricate network of three water reservoirs, assuring a perpetual supply of hydration for the equine occupants. Notably, one of these reservoirs is graced by the gift of natural mountain spring water, a testament to the property's harmonious integration with its pristine surroundings. The forthcoming ensemble encompasses an array of extraordinary features: Nestled within the landscape, three distinct residences unveil themselves, each affording panoramic views and also the sea can be seen. A circular longing area stands as a testament to the property's commitment to equine well-being. The presence of ample truck storage space guarantees practicality for any equine-related endeavors. Thoughtfully crafted paddocks complete the pastoral setting, granting the horses moments of tranquility amidst the grandeur. A collection of 25 meticulously designed stalls, each a haven for equine comfort. An expansive indoor arena measuring 20 by 40 meters, with the potential for further expansion, should the need arise. The outdoor arena spans an impressive 30 by 60 meters, offering a space for horses to flourish under the open skies. A designated domain for veterinary care, ensuring the well-being of the cherished horses. It is paramount to emphasize that this property not only boasts an impressive array of architectural marvels but also lays claim to an expansive stretch of land, an increasingly rare gem to discover within the confines of the coveted Costa Del Sol.