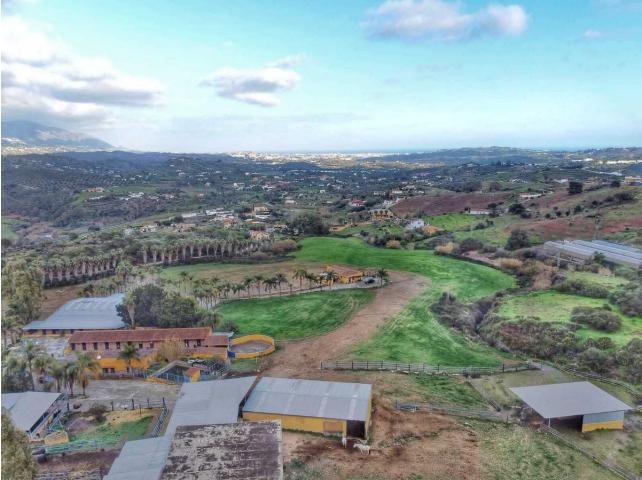

Finca in the country side of Entrerrios, Mijas. Encompassing a substantial expanse of nearly 100,000 square meters, this estate boasts an intricate network of three water reservoirs, assuring a perpetual supply of hydration for the equine occupants. Notably, one of these reservoirs is graced by the gift of natural mountain spring water, a testament to the property's harmonious integration with its pristine surroundings. The forthcoming ensemble encompasses an array of extraordinary features: Nestled within the landscape, three distinct residences unveil themselves, each affording panoramic views and also the sea can be seen. A circular longing area stands as a testament to the property's commitment to equine well-being. The presence of ample truck storage space guarantees practicality for any equine-related endeavors. Thoughtfully crafted paddocks complete the pastoral setting, granting the horses moments of tranquility amidst the grandeur. A collection of 25 meticulously designed stalls, each a haven for equine comfort. An expansive indoor arena measuring 20 by 40 meters, with the potential for further expansion, should the need arise. The outdoor arena spans an impressive 30 by 60 meters, offering a space for horses to flourish under the open skies. A designated domain for veterinary care, ensuring the well-being of the cherished horses. It is paramount to emphasize that this property not only boasts an impressive array of architectural marvels but also lays claim to an expansive stretch of land, an increasingly rare gem to discover within the confines of the coveted Costa Del Sol.