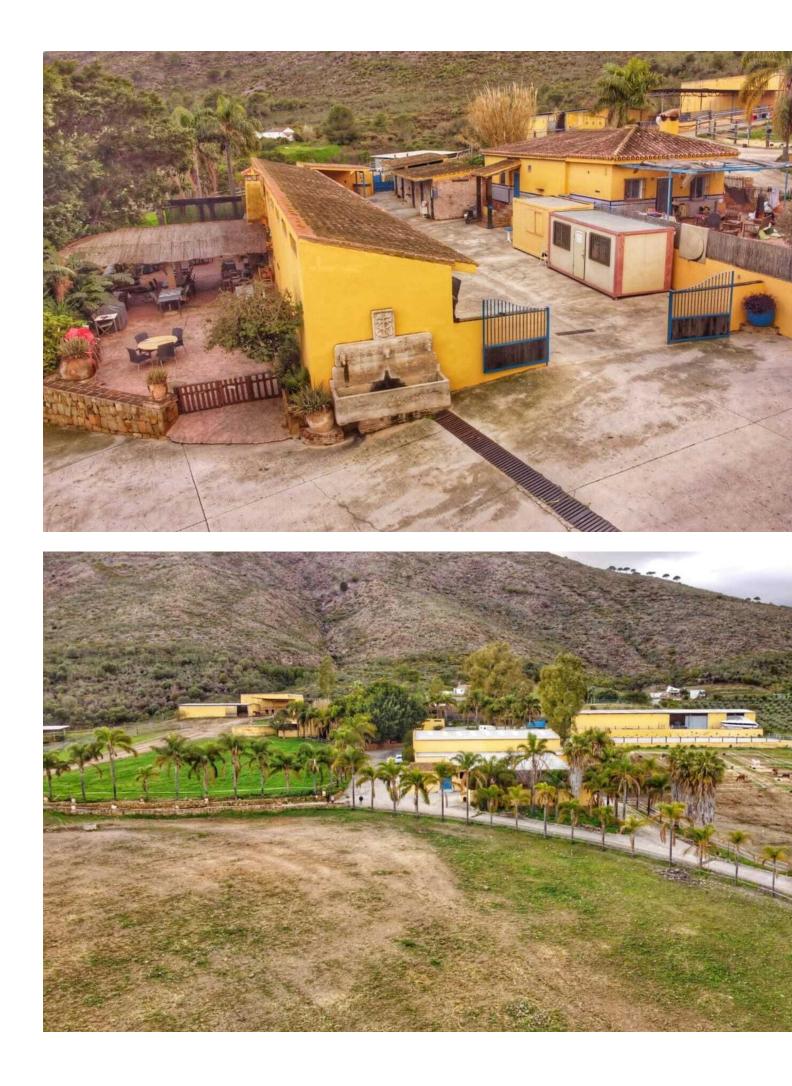

Finca in the country side of Entrerrios, Mijas. Encompassing a substantial expanse of nearly 100,000 square meters, this estate boasts an intricate network of three water reservoirs, assuring a perpetual supply of hydration for the equine occupants. Notably, one of these reservoirs is graced by the gift of natural mountain spring water, a testament to the property's harmonious integration with its pristine surroundings. The forthcoming ensemble encompasses an array of extraordinary features: Nestled within the landscape, three distinct residences unveil themselves, each affording panoramic views and also the sea can be seen. A circular longing area stands as a testament to the property's commitment to equine well-being. The presence of ample truck storage space guarantees practicality for any equine-related endeavors. Thoughtfully crafted paddocks complete the pastoral setting, granting the horses moments of tranquility amidst the grandeur. A collection of 25 meticulously designed stalls, each a haven for equine comfort. An expansive indoor arena measuring 20 by 40 meters, with the potential for further expansion, should the need arise. The outdoor arena spans an impressive 30 by 60 meters, offering a space for horses to flourish under the open skies. A designated domain for veterinary care, ensuring the well-being of the cherished horses. It is paramount to emphasize that this property not only boasts an impressive array of architectural marvels but also lays claim to an expansive stretch of land, an increasingly rare gem to discover within the confines of the coveted Costa Del Sol.