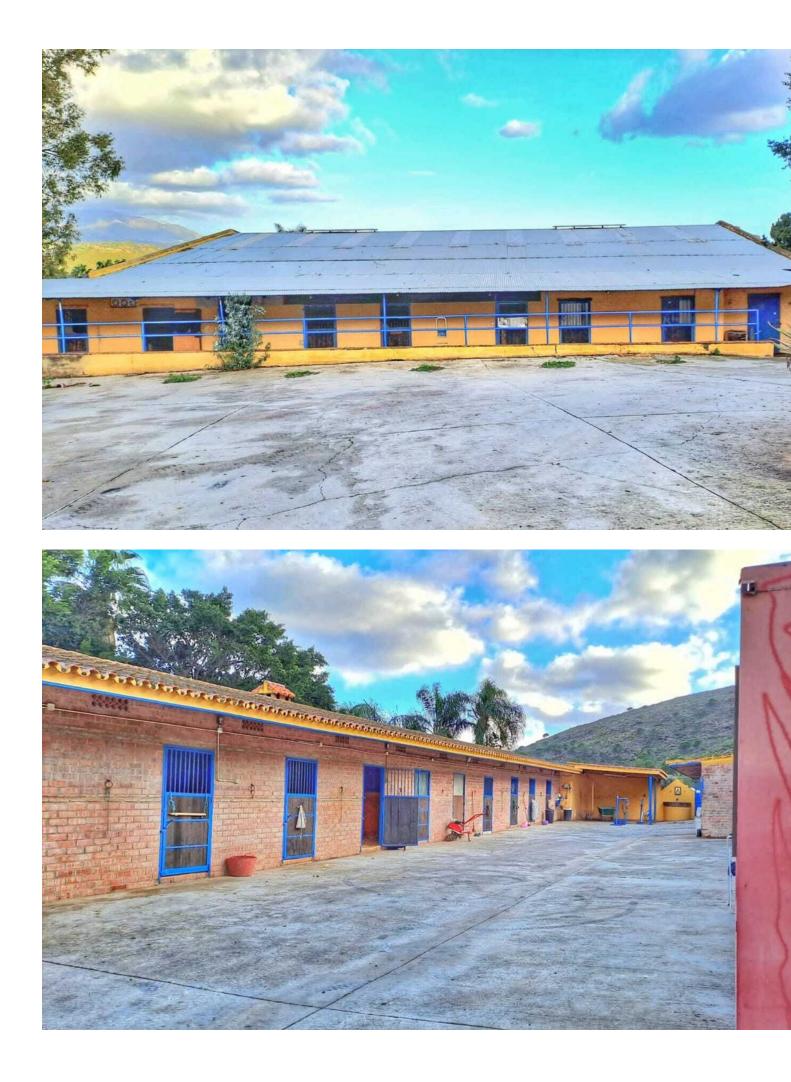

Finca in the country side of Entrerrios, Mijas. Encompassing a substantial expanse of nearly 100,000 square meters, this estate boasts an intricate network of three water reservoirs, assuring a perpetual supply of hydration for the equine occupants. Notably, one of these reservoirs is graced by the gift of natural mountain spring water, a testament to the property's harmonious integration with its pristine surroundings. The forthcoming ensemble encompasses an array of extraordinary features: Nestled within the landscape, three distinct residences unveil themselves, each affording panoramic views and also the sea can be seen. A circular longing area stands as a testament to the property's commitment to equine well-being. The presence of ample truck storage space guarantees practicality for any equine-related endeavors. Thoughtfully crafted paddocks complete the pastoral setting, granting the horses moments of tranquility amidst the grandeur. A collection of 25 meticulously designed stalls, each a haven for equine comfort. An expansive indoor arena measuring 20 by 40 meters, with the potential for further expansion, should the need arise. The outdoor arena spans an impressive 30 by 60 meters, offering a space for horses to flourish under the open skies. A designated domain for veterinary care, ensuring the well-being of the cherished horses. It is paramount to emphasize that this property not only boasts an impressive array of architectural marvels but also lays claim to an expansive stretch of land, an increasingly rare gem to discover within the confines of the coveted Costa Del Sol.