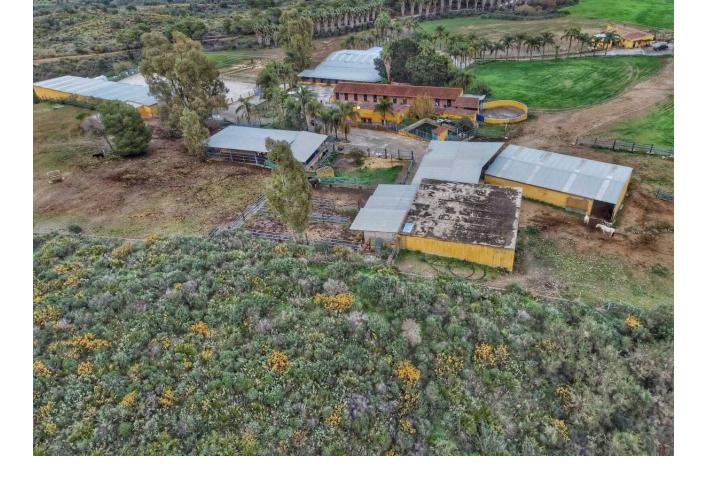

Finca in the country side of Entrerrios, Mijas. Encompassing a substantial expanse of nearly 100,000 square meters, this estate boasts an intricate network of three water reservoirs, assuring a perpetual supply of hydration for the equine occupants. Notably, one of these reservoirs is graced by the gift of natural mountain spring water, a testament to the property's harmonious integration with its pristine surroundings. The forthcoming ensemble encompasses an array of extraordinary features: Nestled within the landscape, three distinct residences unveil themselves, each affording panoramic views and also the sea can be seen. A circular longing area stands as a testament to the property's commitment to equine well-being. The presence of ample truck storage space guarantees practicality for any equine-related endeavors. Thoughtfully crafted paddocks complete the pastoral setting, granting the horses moments of tranquility amidst the grandeur. A collection of 25 meticulously designed stalls, each a haven for equine comfort. An expansive indoor arena measuring 20 by 40 meters, with the potential for further expansion, should the need arise. The outdoor arena spans an impressive 30 by 60 meters, offering a space for horses to flourish under the open skies. A designated domain for veterinary care, ensuring the well-being of the cherished horses. It is paramount to emphasize that this property not only boasts an impressive array of architectural marvels but also lays claim to an expansive stretch of land, an increasingly rare gem to discover within the confines of the coveted Costa Del Sol.