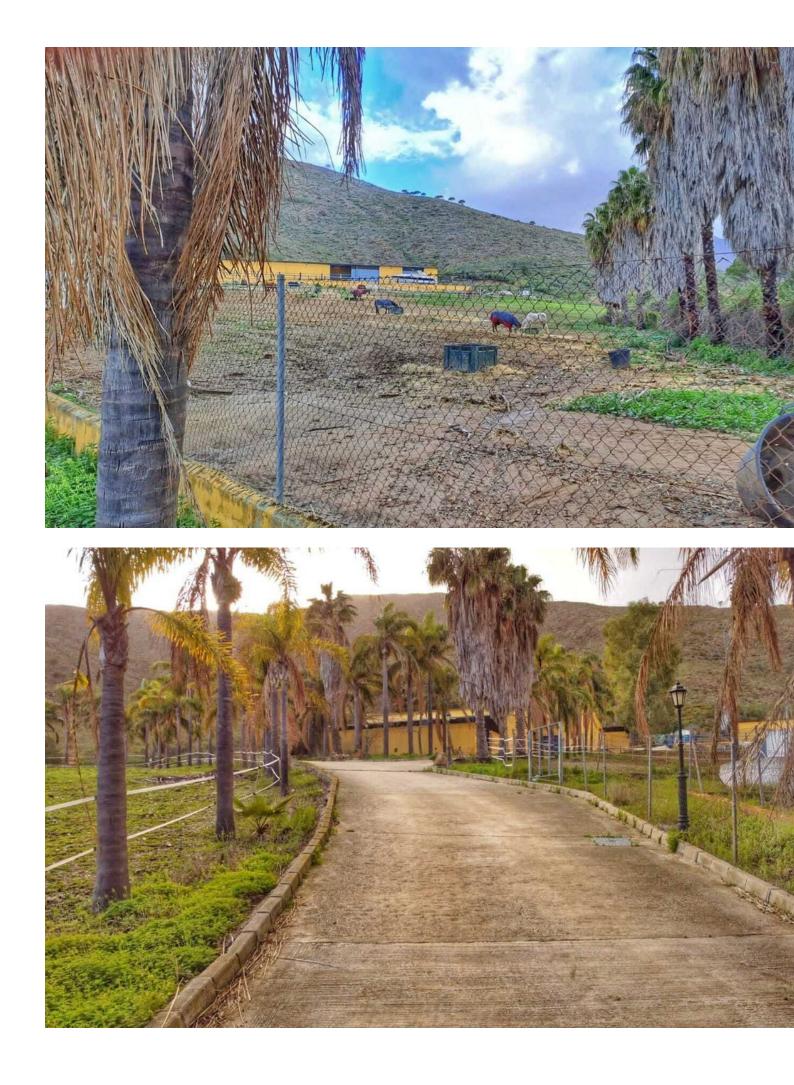

Finca in the country side of Entrerrios, Mijas. Encompassing a substantial expanse of nearly 100,000 square meters, this estate boasts an intricate network of three water reservoirs, assuring a perpetual supply of hydration for the equine occupants. Notably, one of these reservoirs is graced by the gift of natural mountain spring water, a testament to the property's harmonious integration with its pristine surroundings. The forthcoming ensemble encompasses an array of extraordinary features: Nestled within the landscape, three distinct residences unveil themselves, each affording panoramic views and also the sea can be seen. A circular longing area stands as a testament to the property's commitment to equine well-being. The presence of ample truck storage space guarantees practicality for any equine-related endeavors. Thoughtfully crafted paddocks complete the pastoral setting, granting the horses moments of tranquility amidst the grandeur. A collection of 25 meticulously designed stalls, each a haven for equine comfort. An expansive indoor arena measuring 20 by 40 meters, with the potential for further expansion, should the need arise. The outdoor arena spans an impressive 30 by 60 meters, offering a space for horses to flourish under the open skies. A designated domain for veterinary care, ensuring the well-being of the cherished horses. It is paramount to emphasize that this property not only boasts an impressive array of architectural marvels but also lays claim to an expansive stretch of land, an increasingly rare gem to discover within the confines of the coveted Costa Del Sol.