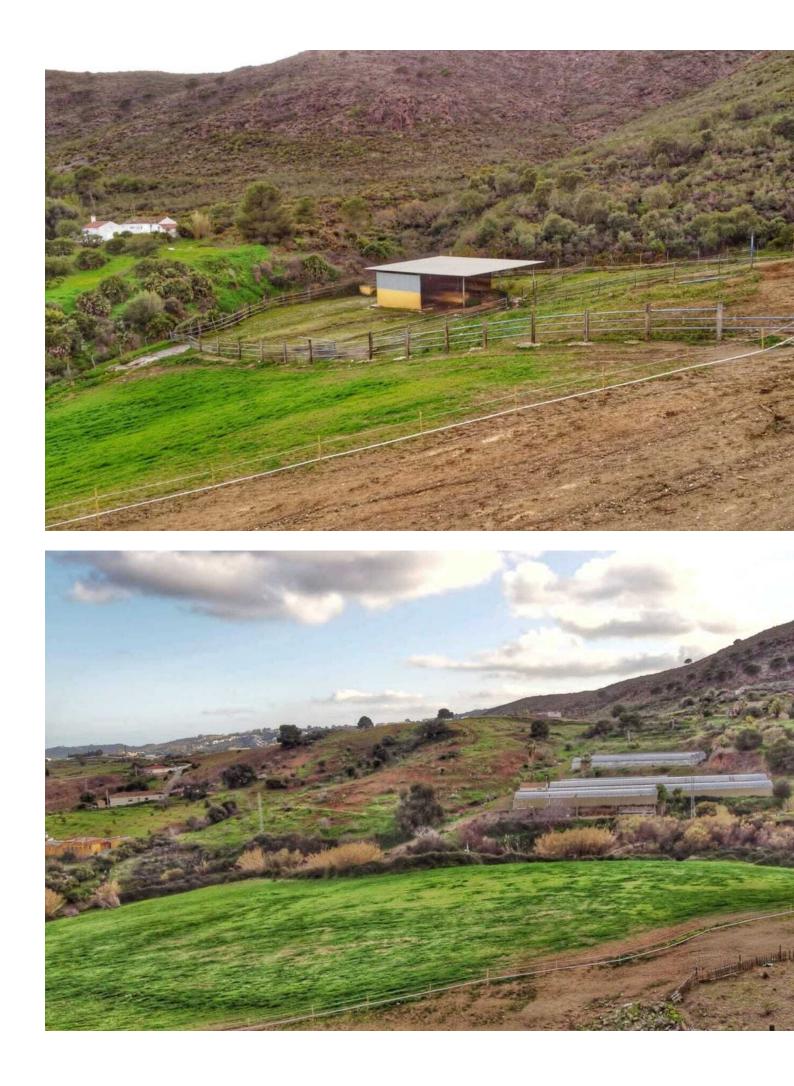

Finca in the country side of Entrerrios, Mijas. Encompassing a substantial expanse of nearly 100,000 square meters, this estate boasts an intricate network of three water reservoirs, assuring a perpetual supply of hydration for the equine occupants. Notably, one of these reservoirs is graced by the gift of natural mountain spring water, a testament to the property's harmonious integration with its pristine surroundings. The forthcoming ensemble encompasses an array of extraordinary features: Nestled within the landscape, three distinct residences unveil themselves, each affording panoramic views and also the sea can be seen. A circular longing area stands as a testament to the property's commitment to equine well-being. The presence of ample truck storage space guarantees practicality for any equine-related endeavors. Thoughtfully crafted paddocks complete the pastoral setting, granting the horses moments of tranquility amidst the grandeur. A collection of 25 meticulously designed stalls, each a haven for equine comfort. An expansive indoor arena measuring 20 by 40 meters, with the potential for further expansion, should the need arise. The outdoor arena spans an impressive 30 by 60 meters, offering a space for horses to flourish under the open skies. A designated domain for veterinary care, ensuring the well-being of the cherished horses. It is paramount to emphasize that this property not only boasts an impressive array of architectural marvels but also lays claim to an expansive stretch of land, an increasingly rare gem to discover within the confines of the coveted Costa Del Sol.