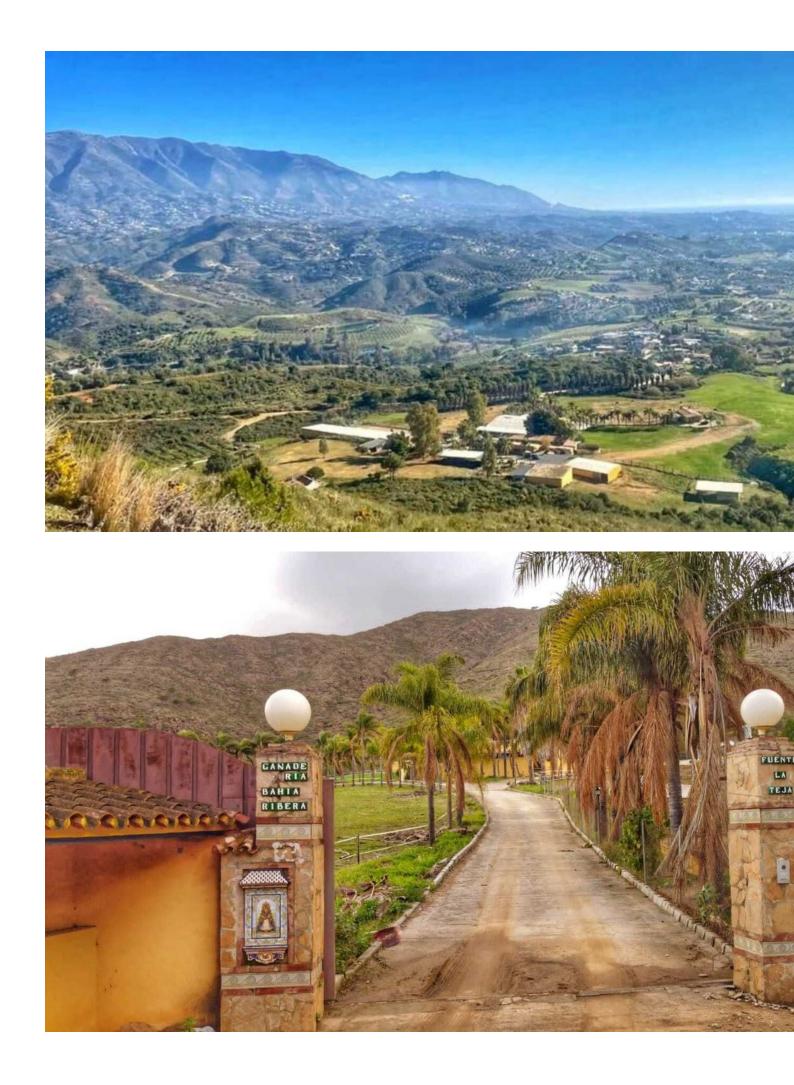

Finca in the country side of Entrerrios, Mijas. Encompassing a substantial expanse of nearly 100,000 square meters, this estate boasts an intricate network of three water reservoirs, assuring a perpetual supply of hydration for the equine occupants. Notably, one of these reservoirs is graced by the gift of natural mountain spring water, a testament to the property's harmonious integration with its pristine surroundings. The forthcoming ensemble encompasses an array of extraordinary features: Nestled within the landscape, three distinct residences unveil themselves, each affording panoramic views and also the sea can be seen. A circular longing area stands as a testament to the property's commitment to equine well-being. The presence of ample truck storage space guarantees practicality for any equine-related endeavors. Thoughtfully crafted paddocks complete the pastoral setting, granting the horses moments of tranquility amidst the grandeur. A collection of 25 meticulously designed stalls, each a haven for equine comfort. An expansive indoor arena measuring 20 by 40 meters, with the potential for further expansion, should the need arise. The outdoor arena spans an impressive 30 by 60 meters, offering a space for horses to flourish under the open skies. A designated domain for veterinary care, ensuring the well-being of the cherished horses. It is paramount to emphasize that this property not only boasts an impressive array of architectural marvels but also lays claim to an expansive stretch of land, an increasingly rare gem to discover within the confines of the coveted Costa Del Sol.