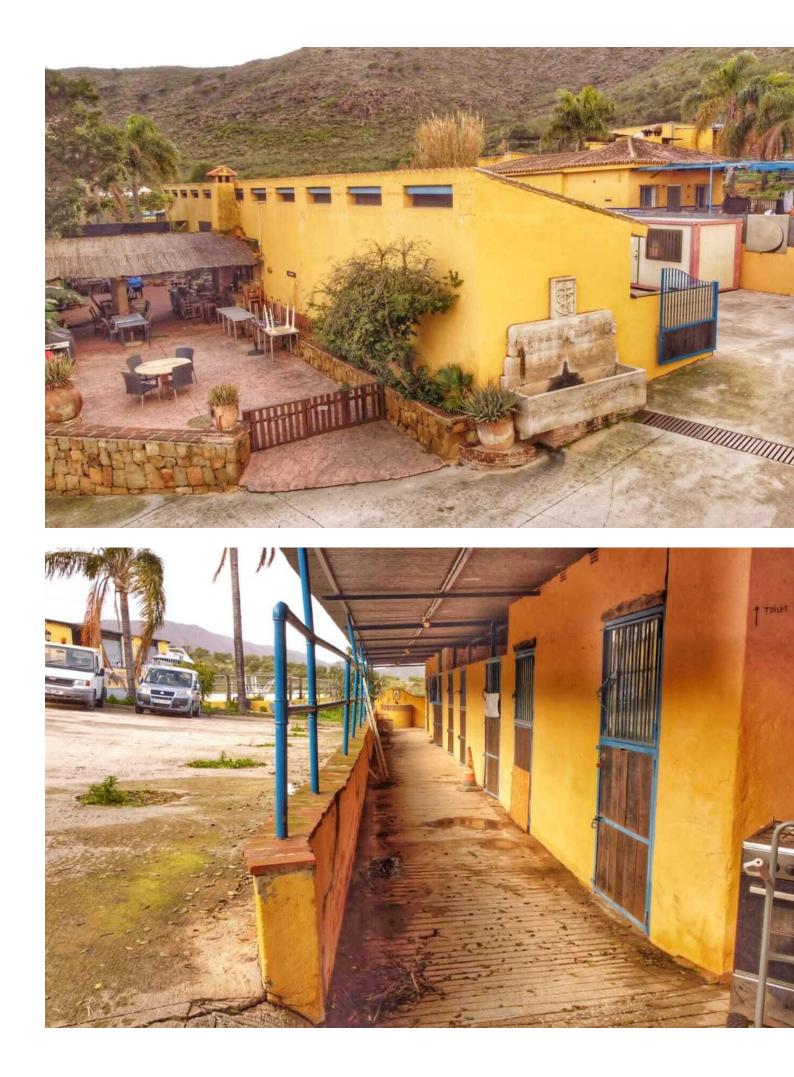

Finca in the country side of Entrerrios, Mijas. Encompassing a substantial expanse of nearly 100,000 square meters, this estate boasts an intricate network of three water reservoirs, assuring a perpetual supply of hydration for the equine occupants. Notably, one of these reservoirs is graced by the gift of natural mountain spring water, a testament to the property's harmonious integration with its pristine surroundings. The forthcoming ensemble encompasses an array of extraordinary features: Nestled within the landscape, three distinct residences unveil themselves, each affording panoramic views and also the sea can be seen. A circular longing area stands as a testament to the property's commitment to equine well-being. The presence of ample truck storage space guarantees practicality for any equine-related endeavors. Thoughtfully crafted paddocks complete the pastoral setting, granting the horses moments of tranquility amidst the grandeur. A collection of 25 meticulously designed stalls, each a haven for equine comfort. An expansive indoor arena measuring 20 by 40 meters, with the potential for further expansion, should the need arise. The outdoor arena spans an impressive 30 by 60 meters, offering a space for horses to flourish under the open skies. A designated domain for veterinary care, ensuring the well-being of the cherished horses. It is paramount to emphasize that this property not only boasts an impressive array of architectural marvels but also lays claim to an expansive stretch of land, an increasingly rare gem to discover within the confines of the coveted Costa Del Sol.