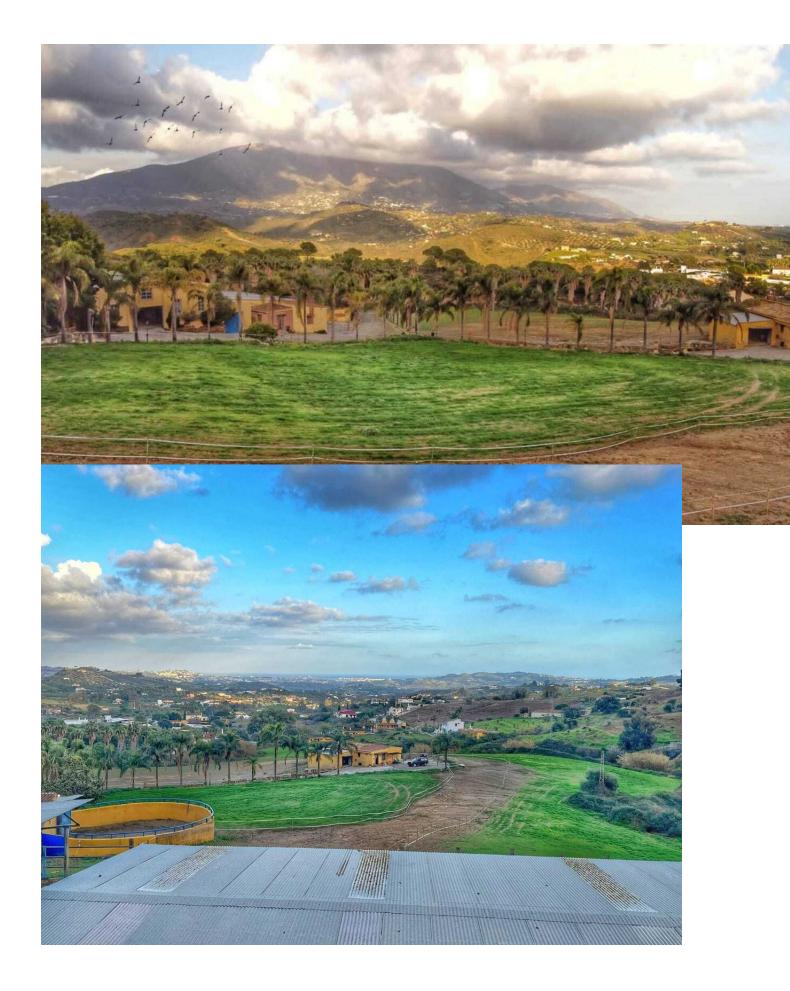

Finca in the country side of Entrerrios, Mijas. Encompassing a substantial expanse of nearly 100,000 square meters, this estate boasts an intricate network of three water reservoirs, assuring a perpetual supply of hydration for the equine occupants. Notably, one of these reservoirs is graced by the gift of natural mountain spring water, a testament to the property's harmonious integration with its pristine surroundings. The forthcoming ensemble encompasses an array of extraordinary features: Nestled within the landscape, three distinct residences unveil themselves, each affording panoramic views and also the sea can be seen. A circular longing area stands as a testament to the property's commitment to equine well-being. The presence of ample truck storage space guarantees practicality for any equine-related endeavors. Thoughtfully crafted paddocks complete the pastoral setting, granting the horses moments of tranquility amidst the grandeur. A collection of 25 meticulously designed stalls, each a haven for equine comfort. An expansive indoor arena measuring 20 by 40 meters, with the potential for further expansion, should the need arise. The outdoor arena spans an impressive 30 by 60 meters, offering a space for horses to flourish under the open skies. A designated domain for veterinary care, ensuring the well-being of the cherished horses. It is paramount to emphasize that this property not only boasts an impressive array of architectural marvels but also lays claim to an expansive stretch of land, an increasingly rare gem to discover within the confines of the coveted Costa Del Sol.