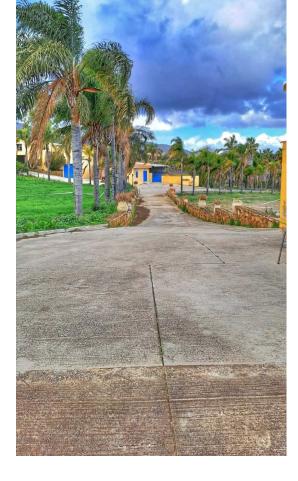

Finca in the country side of Entrerrios, Mijas. Encompassing a substantial expanse of nearly 100,000 square meters, this estate boasts an intricate network of three water reservoirs, assuring a perpetual supply of hydration for the equine occupants. Notably, one of these reservoirs is graced by the gift of natural mountain spring water, a testament to the property's harmonious integration with its pristine surroundings. The forthcoming ensemble encompasses an array of extraordinary features: Nestled within the landscape, three distinct residences unveil themselves, each affording panoramic views and also the sea can be seen. A circular longing area stands as a testament to the property's commitment to equine well-being. The presence of ample truck storage space guarantees practicality for any equine-related endeavors. Thoughtfully crafted paddocks complete the pastoral setting, granting the horses moments of tranquility amidst the grandeur. A collection of 25 meticulously designed stalls, each a haven for equine comfort. An expansive indoor arena measuring 20 by 40 meters, with the potential for further expansion, should the need arise. The outdoor arena spans an impressive 30 by 60 meters, offering a space for horses to flourish under the open skies. A designated domain for veterinary care, ensuring the well-being of the cherished horses. It is paramount to emphasize that this property not only boasts an impressive array of architectural marvels but also lays claim to an expansive stretch of land, an increasingly rare gem to discover within the confines of the coveted Costa Del Sol.