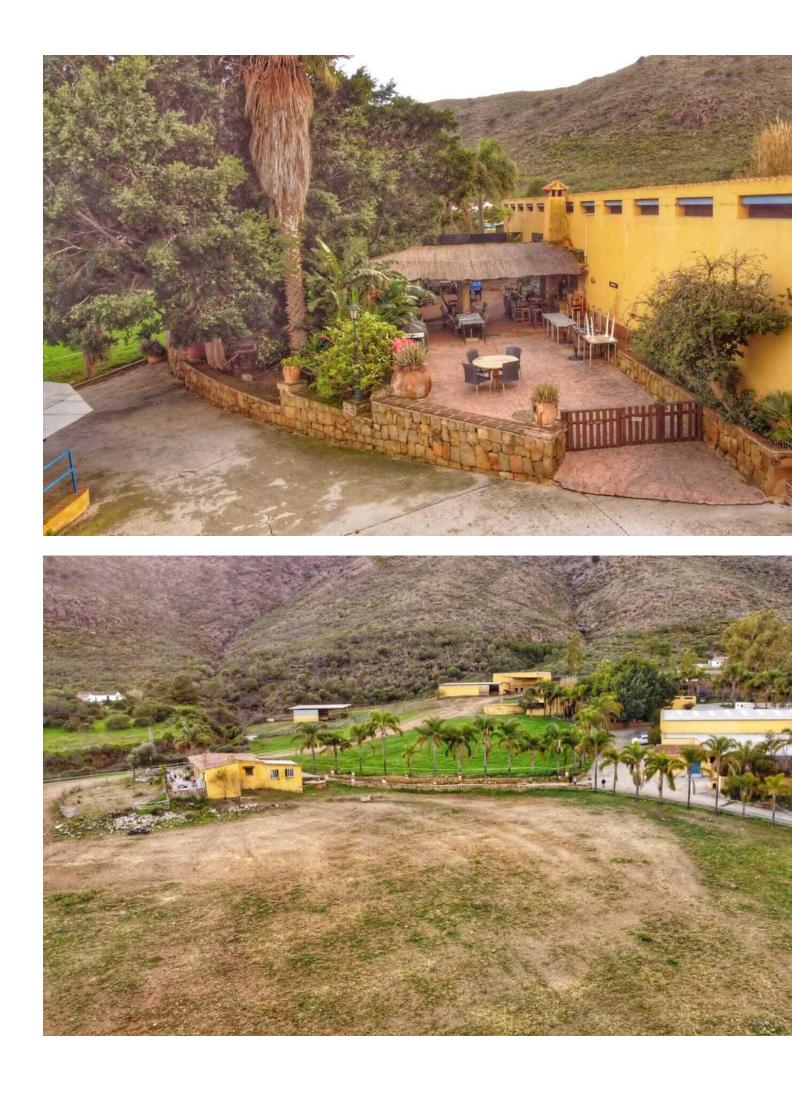

Finca in the country side of Entrerrios, Mijas. Encompassing a substantial expanse of nearly 100,000 square meters, this estate boasts an intricate network of three water reservoirs, assuring a perpetual supply of hydration for the equine occupants. Notably, one of these reservoirs is graced by the gift of natural mountain spring water, a testament to the property's harmonious integration with its pristine surroundings. The forthcoming ensemble encompasses an array of extraordinary features: Nestled within the landscape, three distinct residences unveil themselves, each affording panoramic views and also the sea can be seen. A circular longing area stands as a testament to the property's commitment to equine well-being. The presence of ample truck storage space guarantees practicality for any equine-related endeavors. Thoughtfully crafted paddocks complete the pastoral setting, granting the horses moments of tranquility amidst the grandeur. A collection of 25 meticulously designed stalls, each a haven for equine comfort. An expansive indoor arena measuring 20 by 40 meters, with the potential for further expansion, should the need arise. The outdoor arena spans an impressive 30 by 60 meters, offering a space for horses to flourish under the open skies. A designated domain for veterinary care, ensuring the well-being of the cherished horses. It is paramount to emphasize that this property not only boasts an impressive array of architectural marvels but also lays claim to an expansive stretch of land, an increasingly rare gem to discover within the confines of the coveted Costa Del Sol.