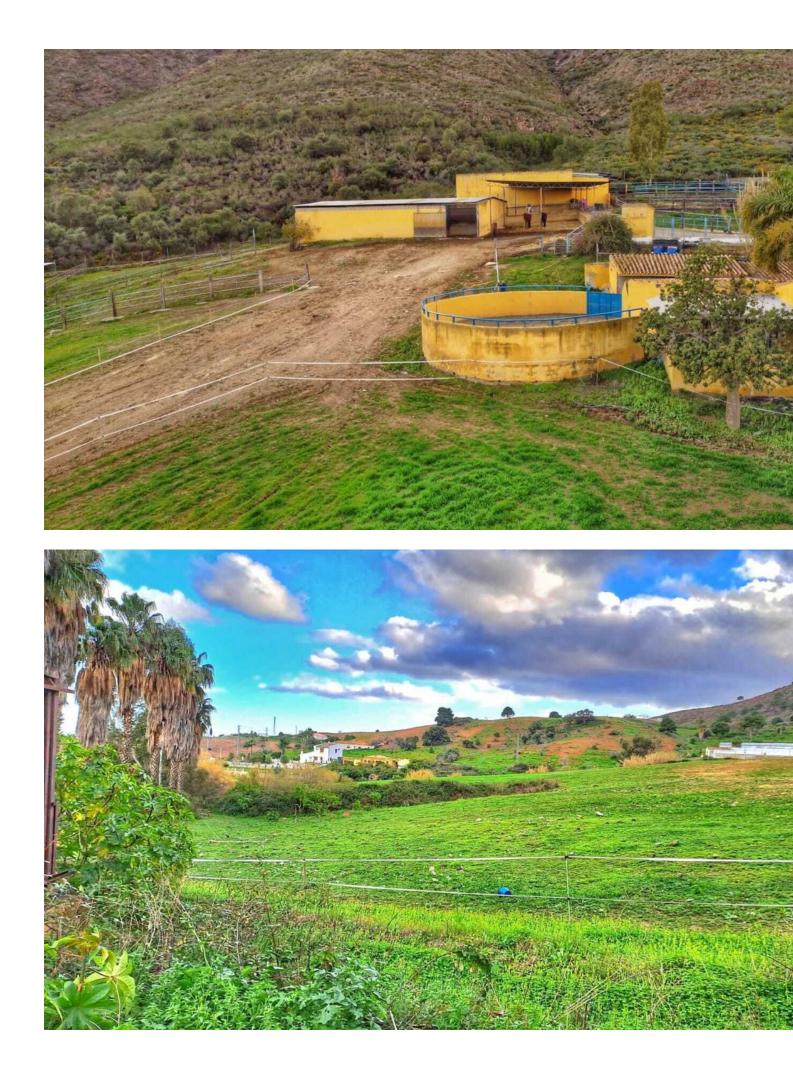

Finca in the country side of Entrerrios, Mijas. Encompassing a substantial expanse of nearly 100,000 square meters, this estate boasts an intricate network of three water reservoirs, assuring a perpetual supply of hydration for the equine occupants. Notably, one of these reservoirs is graced by the gift of natural mountain spring water, a testament to the property's harmonious integration with its pristine surroundings. The forthcoming ensemble encompasses an array of extraordinary features: Nestled within the landscape, three distinct residences unveil themselves, each affording panoramic views and also the sea can be seen. A circular longing area stands as a testament to the property's commitment to equine well-being. The presence of ample truck storage space guarantees practicality for any equine-related endeavors. Thoughtfully crafted paddocks complete the pastoral setting, granting the horses moments of tranquility amidst the grandeur. A collection of 25 meticulously designed stalls, each a haven for equine comfort. An expansive indoor arena measuring 20 by 40 meters, with the potential for further expansion, should the need arise. The outdoor arena spans an impressive 30 by 60 meters, offering a space for horses to flourish under the open skies. A designated domain for veterinary care, ensuring the well-being of the cherished horses. It is paramount to emphasize that this property not only boasts an impressive array of architectural marvels but also lays claim to an expansive stretch of land, an increasingly rare gem to discover within the confines of the coveted Costa Del Sol.