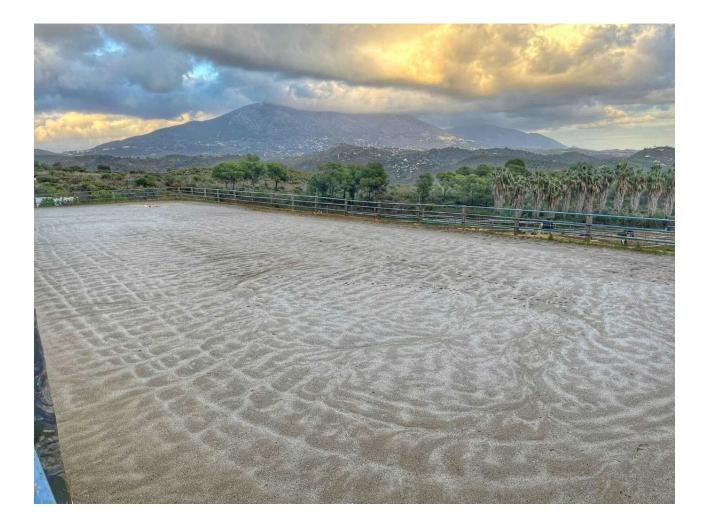

Finca in the country side of Entrerrios, Mijas. Encompassing a substantial expanse of nearly 100,000 square meters, this estate boasts an intricate network of three water reservoirs, assuring a perpetual supply of hydration for the equine occupants. Notably, one of these reservoirs is graced by the gift of natural mountain spring water, a testament to the property's harmonious integration with its pristine surroundings. The forthcoming ensemble encompasses an array of extraordinary features: Nestled within the landscape, three distinct residences unveil themselves, each affording panoramic views and also the sea can be seen. A circular longing area stands as a testament to the property's commitment to equine well-being. The presence of ample truck storage space guarantees practicality for any equine-related endeavors. Thoughtfully crafted paddocks complete the pastoral setting, granting the horses moments of tranquility amidst the grandeur. A collection of 25 meticulously designed stalls, each a haven for equine comfort. An expansive indoor arena measuring 20 by 40 meters, with the potential for further expansion, should the need arise. The outdoor arena spans an impressive 30 by 60 meters, offering a space for horses to flourish under the open skies. A designated domain for veterinary care, ensuring the well-being of the cherished horses. It is paramount to emphasize that this property not only boasts an impressive array of architectural marvels but also lays claim to an expansive stretch of land, an increasingly rare gem to discover within the confines of the coveted Costa Del Sol.