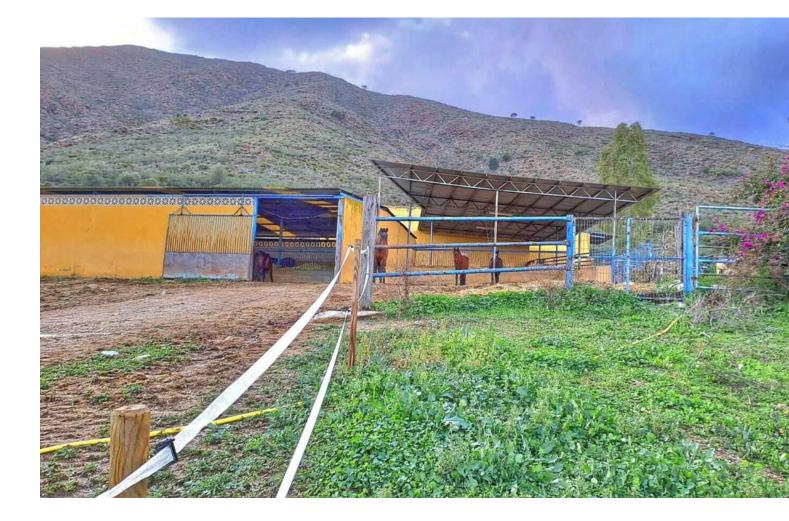

Finca in the country side of Entrerrios, Mijas. Encompassing a substantial expanse of nearly 100,000 square meters, this estate boasts an intricate network of three water reservoirs, assuring a perpetual supply of hydration for the equine occupants. Notably, one of these reservoirs is graced by the gift of natural mountain spring water, a testament to the property's harmonious integration with its pristine surroundings. The forthcoming ensemble encompasses an array of extraordinary features: Nestled within the landscape, three distinct residences unveil themselves, each affording panoramic views and also the sea can be seen. A circular longing area stands as a testament to the property's commitment to equine well-being. The presence of ample truck storage space guarantees practicality for any equine-related endeavors. Thoughtfully crafted paddocks complete the pastoral setting, granting the horses moments of tranquility amidst the grandeur. A collection of 25 meticulously designed stalls, each a haven for equine comfort. An expansive indoor arena measuring 20 by 40 meters, with the potential for further expansion, should the need arise. The outdoor arena spans an impressive 30 by 60 meters, offering a space for horses to flourish under the open skies. A designated domain for veterinary care, ensuring the well-being of the cherished horses. It is paramount to emphasize that this property not only boasts an impressive array of architectural marvels but also lays claim to an expansive stretch of land, an increasingly rare gem to discover within the confines of the coveted Costa Del Sol.