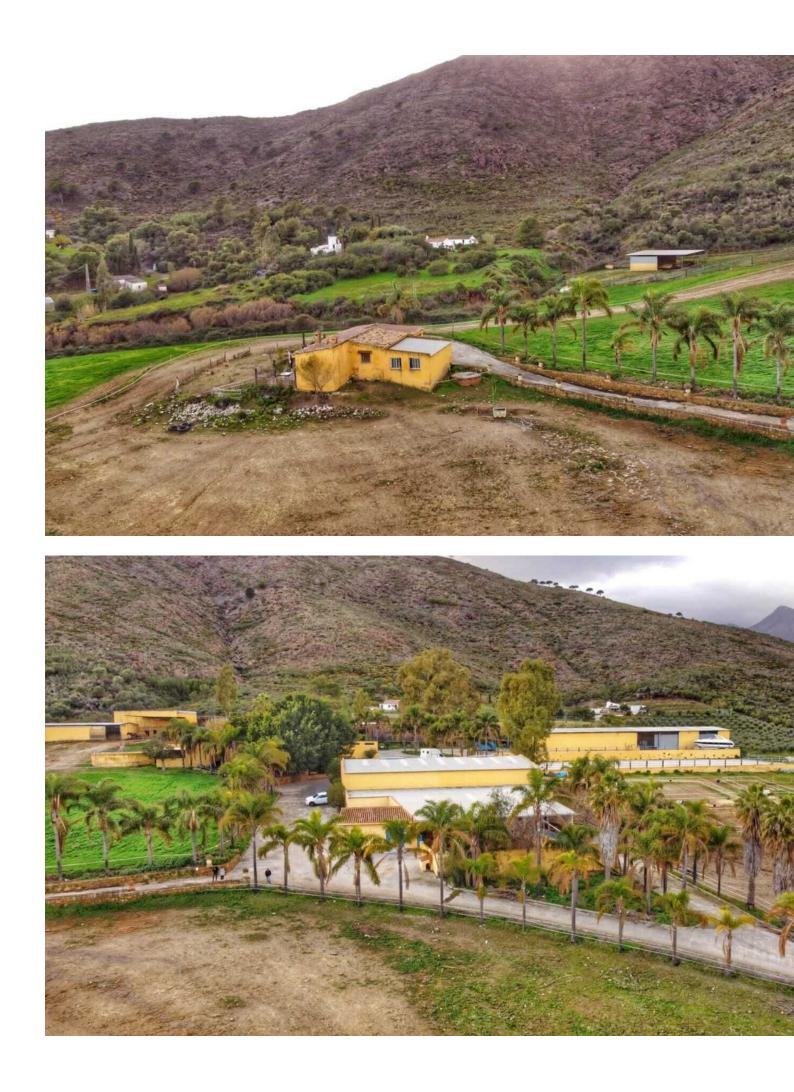

Finca in the country side of Entrerrios, Mijas. Encompassing a substantial expanse of nearly 100,000 square meters, this estate boasts an intricate network of three water reservoirs, assuring a perpetual supply of hydration for the equine occupants. Notably, one of these reservoirs is graced by the gift of natural mountain spring water, a testament to the property's harmonious integration with its pristine surroundings. The forthcoming ensemble encompasses an array of extraordinary features: Nestled within the landscape, three distinct residences unveil themselves, each affording panoramic views and also the sea can be seen. A circular longing area stands as a testament to the property's commitment to equine well-being. The presence of ample truck storage space guarantees practicality for any equine-related endeavors. Thoughtfully crafted paddocks complete the pastoral setting, granting the horses moments of tranquility amidst the grandeur. A collection of 25 meticulously designed stalls, each a haven for equine comfort. An expansive indoor arena measuring 20 by 40 meters, with the potential for further expansion, should the need arise. The outdoor arena spans an impressive 30 by 60 meters, offering a space for horses to flourish under the open skies. A designated domain for veterinary care, ensuring the well-being of the cherished horses. It is paramount to emphasize that this property not only boasts an impressive array of architectural marvels but also lays claim to an expansive stretch of land, an increasingly rare gem to discover within the confines of the coveted Costa Del Sol.