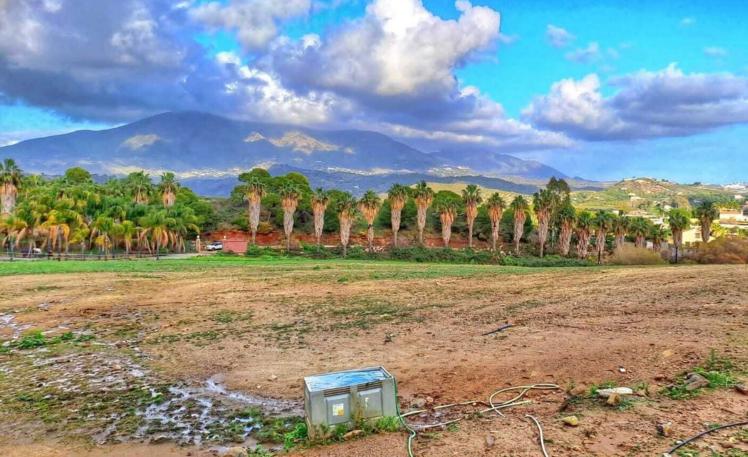

Finca in the country side of Entrerrios, Mijas. Encompassing a substantial expanse of nearly 100,000 square meters, this estate boasts an intricate network of three water reservoirs, assuring a perpetual supply of hydration for the equine occupants. Notably, one of these reservoirs is graced by the gift of natural mountain spring water, a testament to the property's harmonious integration with its pristine surroundings. The forthcoming ensemble encompasses an array of extraordinary features: Nestled within the landscape, three distinct residences unveil themselves, each affording panoramic views and also the sea can be seen. A circular longing area stands as a testament to the property's commitment to equine well-being. The presence of ample truck storage space guarantees practicality for any equine-related endeavors. Thoughtfully crafted paddocks complete the pastoral setting, granting the horses moments of tranquility amidst the grandeur. A collection of 25 meticulously designed stalls, each a haven for equine comfort. An expansive indoor arena measuring 20 by 40 meters, with the potential for further expansion, should the need arise. The outdoor arena spans an impressive 30 by 60 meters, offering a space for horses to flourish under the open skies. A designated domain for veterinary care, ensuring the well-being of the cherished horses. It is paramount to emphasize that this property not only boasts an impressive array of architectural marvels but also lays claim to an expansive stretch of land, an increasingly rare gem to discover within the confines of the coveted Costa Del Sol.