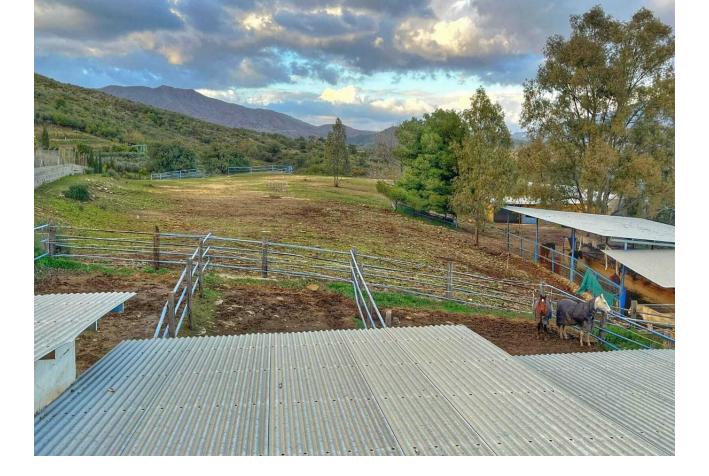

Finca in the country side of Entrerrios, Mijas. Encompassing a substantial expanse of nearly 100,000 square meters, this estate boasts an intricate network of three water reservoirs, assuring a perpetual supply of hydration for the equine occupants. Notably, one of these reservoirs is graced by the gift of natural mountain spring water, a testament to the property's harmonious integration with its pristine surroundings. The forthcoming ensemble encompasses an array of extraordinary features: Nestled within the landscape, three distinct residences unveil themselves, each affording panoramic views and also the sea can be seen. A circular longing area stands as a testament to the property's commitment to equine well-being. The presence of ample truck storage space guarantees practicality for any equine-related endeavors. Thoughtfully crafted paddocks complete the pastoral setting, granting the horses moments of tranquility amidst the grandeur. A collection of 25 meticulously designed stalls, each a haven for equine comfort. An expansive indoor arena measuring 20 by 40 meters, with the potential for further expansion, should the need arise. The outdoor arena spans an impressive 30 by 60 meters, offering a space for horses to flourish under the open skies. A designated domain for veterinary care, ensuring the well-being of the cherished horses. It is paramount to emphasize that this property not only boasts an impressive array of architectural marvels but also lays claim to an expansive stretch of land, an increasingly rare gem to discover within the confines of the coveted Costa Del Sol.