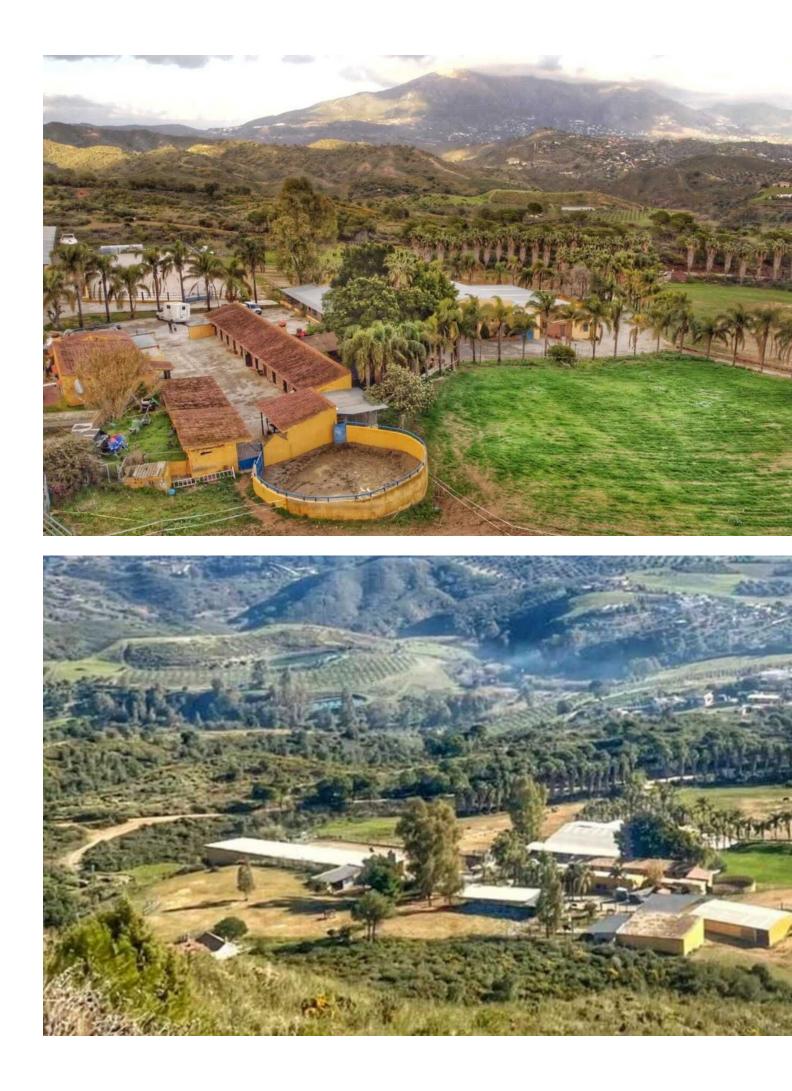

Finca in the country side of Entrerrios, Mijas. Encompassing a substantial expanse of nearly 100,000 square meters, this estate boasts an intricate network of three water reservoirs, assuring a perpetual supply of hydration for the equine occupants. Notably, one of these reservoirs is graced by the gift of natural mountain spring water, a testament to the property's harmonious integration with its pristine surroundings. The forthcoming ensemble encompasses an array of extraordinary features: Nestled within the landscape, three distinct residences unveil themselves, each affording panoramic views and also the sea can be seen. A circular longing area stands as a testament to the property's commitment to equine well-being. The presence of ample truck storage space guarantees practicality for any equine-related endeavors. Thoughtfully crafted paddocks complete the pastoral setting, granting the horses moments of tranquility amidst the grandeur. A collection of 25 meticulously designed stalls, each a haven for equine comfort. An expansive indoor arena measuring 20 by 40 meters, with the potential for further expansion, should the need arise. The outdoor arena spans an impressive 30 by 60 meters, offering a space for horses to flourish under the open skies. A designated domain for veterinary care, ensuring the well-being of the cherished horses. It is paramount to emphasize that this property not only boasts an impressive array of architectural marvels but also lays claim to an expansive stretch of land, an increasingly rare gem to discover within the confines of the coveted Costa Del Sol.