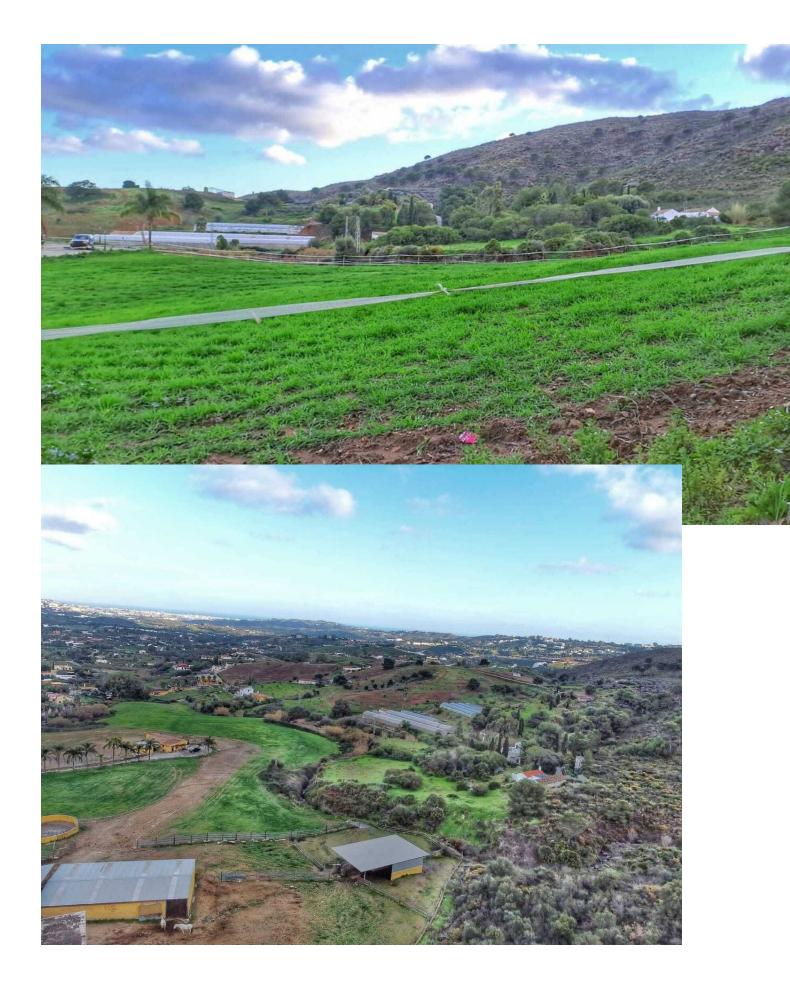

Finca in the country side of Entrerrios, Mijas. Encompassing a substantial expanse of nearly 100,000 square meters, this estate boasts an intricate network of three water reservoirs, assuring a perpetual supply of hydration for the equine occupants. Notably, one of these reservoirs is graced by the gift of natural mountain spring water, a testament to the property's harmonious integration with its pristine surroundings. The forthcoming ensemble encompasses an array of extraordinary features: Nestled within the landscape, three distinct residences unveil themselves, each affording panoramic views and also the sea can be seen. A circular longing area stands as a testament to the property's commitment to equine well-being. The presence of ample truck storage space guarantees practicality for any equine-related endeavors. Thoughtfully crafted paddocks complete the pastoral setting, granting the horses moments of tranquility amidst the grandeur. A collection of 25 meticulously designed stalls, each a haven for equine comfort. An expansive indoor arena measuring 20 by 40 meters, with the potential for further expansion, should the need arise. The outdoor arena spans an impressive 30 by 60 meters, offering a space for horses to flourish under the open skies. A designated domain for veterinary care, ensuring the well-being of the cherished horses. It is paramount to emphasize that this property not only boasts an impressive array of architectural marvels but also lays claim to an expansive stretch of land, an increasingly rare gem to discover within the confines of the coveted Costa Del Sol.