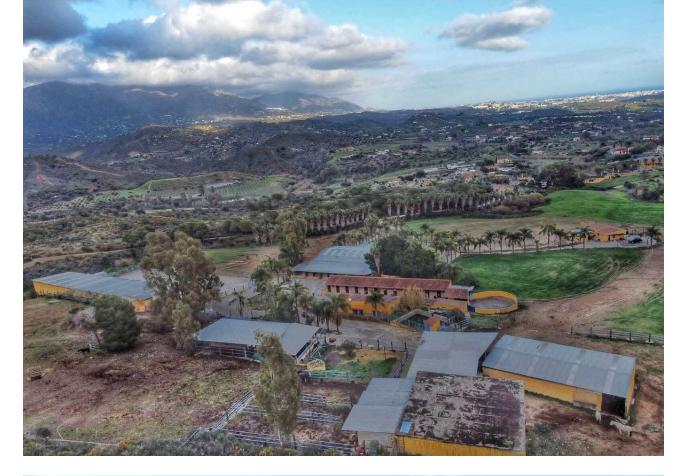

Finca in the country side of Entrerrios, Mijas. Encompassing a substantial expanse of nearly 100,000 square meters, this estate boasts an intricate network of three water reservoirs, assuring a perpetual supply of hydration for the equine occupants. Notably, one of these reservoirs is graced by the gift of natural mountain spring water, a testament to the property's harmonious integration with its pristine surroundings. The forthcoming ensemble encompasses an array of extraordinary features: Nestled within the landscape, three distinct residences unveil themselves, each affording panoramic views and also the sea can be seen. A circular longing area stands as a testament to the property's commitment to equine well-being. The presence of ample truck storage space guarantees practicality for any equine-related endeavors. Thoughtfully crafted paddocks complete the pastoral setting, granting the horses moments of tranquility amidst the grandeur. A collection of 25 meticulously designed stalls, each a haven for equine comfort. An expansive indoor arena measuring 20 by 40 meters, with the potential for further expansion, should the need arise. The outdoor arena spans an impressive 30 by 60 meters, offering a space for horses to flourish under the open skies. A designated domain for veterinary care, ensuring the well-being of the cherished horses. It is paramount to emphasize that this property not only boasts an impressive array of architectural marvels but also lays claim to an expansive stretch of land, an increasingly rare gem to discover within the confines of the coveted Costa Del Sol.