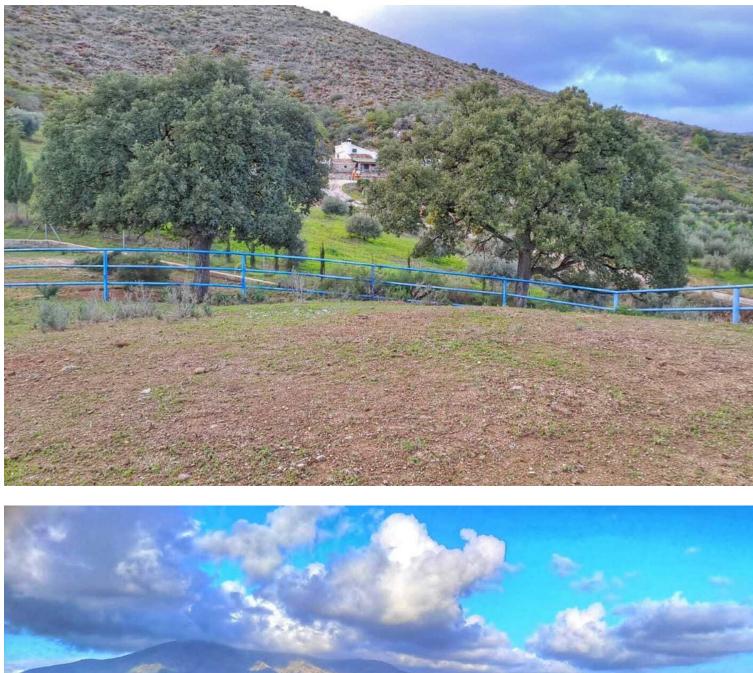

Finca in the country side of Entrerrios, Mijas. Encompassing a substantial expanse of nearly 100,000 square meters, this estate boasts an intricate network of three water reservoirs, assuring a perpetual supply of hydration for the equine occupants. Notably, one of these reservoirs is graced by the gift of natural mountain spring water, a testament to the property's harmonious integration with its pristine surroundings. The forthcoming ensemble encompasses an array of extraordinary features: Nestled within the landscape, three distinct residences unveil themselves, each affording panoramic views and also the sea can be seen. A circular longing area stands as a testament to the property's commitment to equine well-being. The presence of ample truck storage space guarantees practicality for any equine-related endeavors. Thoughtfully crafted paddocks complete the pastoral setting, granting the horses moments of tranquility amidst the grandeur. A collection of 25 meticulously designed stalls, each a haven for equine comfort. An expansive indoor arena measuring 20 by 40 meters, with the potential for further expansion, should the need arise. The outdoor arena spans an impressive 30 by 60 meters, offering a space for horses to flourish under the open skies. A designated domain for veterinary care, ensuring the well-being of the cherished horses. It is paramount to emphasize that this property not only boasts an impressive array of architectural marvels but also lays claim to an expansive stretch of land, an increasingly rare gem to discover within the confines of the coveted Costa Del Sol.