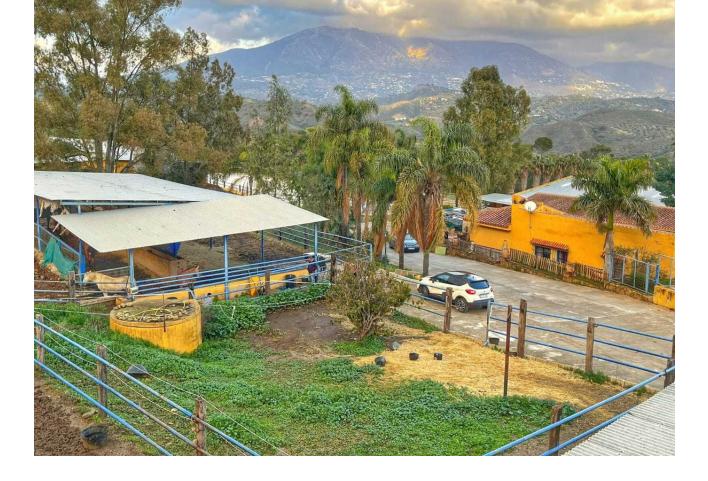

Finca in the country side of Entrerrios, Mijas. Encompassing a substantial expanse of nearly 100,000 square meters, this estate boasts an intricate network of three water reservoirs, assuring a perpetual supply of hydration for the equine occupants. Notably, one of these reservoirs is graced by the gift of natural mountain spring water, a testament to the property's harmonious integration with its pristine surroundings. The forthcoming ensemble encompasses an array of extraordinary features: Nestled within the landscape, three distinct residences unveil themselves, each affording panoramic views and also the sea can be seen. A circular longing area stands as a testament to the property's commitment to equine well-being. The presence of ample truck storage space guarantees practicality for any equine-related endeavors. Thoughtfully crafted paddocks complete the pastoral setting, granting the horses moments of tranquility amidst the grandeur. A collection of 25 meticulously designed stalls, each a haven for equine comfort. An expansive indoor arena measuring 20 by 40 meters, with the potential for further expansion, should the need arise. The outdoor arena spans an impressive 30 by 60 meters, offering a space for horses to flourish under the open skies. A designated domain for veterinary care, ensuring the well-being of the cherished horses. It is paramount to emphasize that this property not only boasts an impressive array of architectural marvels but also lays claim to an expansive stretch of land, an increasingly rare gem to discover within the confines of the coveted Costa Del Sol.