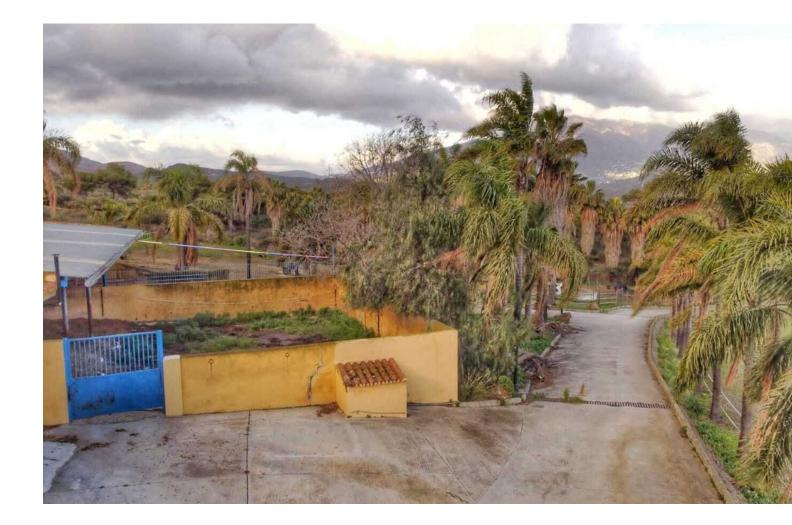

Finca in the country side of Entrerrios, Mijas. Encompassing a substantial expanse of nearly 100,000 square meters, this estate boasts an intricate network of three water reservoirs, assuring a perpetual supply of hydration for the equine occupants. Notably, one of these reservoirs is graced by the gift of natural mountain spring water, a testament to the property's harmonious integration with its pristine surroundings. The forthcoming ensemble encompasses an array of extraordinary features: Nestled within the landscape, three distinct residences unveil themselves, each affording panoramic views and also the sea can be seen. A circular longing area stands as a testament to the property's commitment to equine well-being. The presence of ample truck storage space guarantees practicality for any equine-related endeavors. Thoughtfully crafted paddocks complete the pastoral setting, granting the horses moments of tranquility amidst the grandeur. A collection of 25 meticulously designed stalls, each a haven for equine comfort. An expansive indoor arena measuring 20 by 40 meters, with the potential for further expansion, should the need arise. The outdoor arena spans an impressive 30 by 60 meters, offering a space for horses to flourish under the open skies. A designated domain for veterinary care, ensuring the well-being of the cherished horses. It is paramount to emphasize that this property not only boasts an impressive array of architectural marvels but also lays claim to an expansive stretch of land, an increasingly rare gem to discover within the confines of the coveted Costa Del Sol.