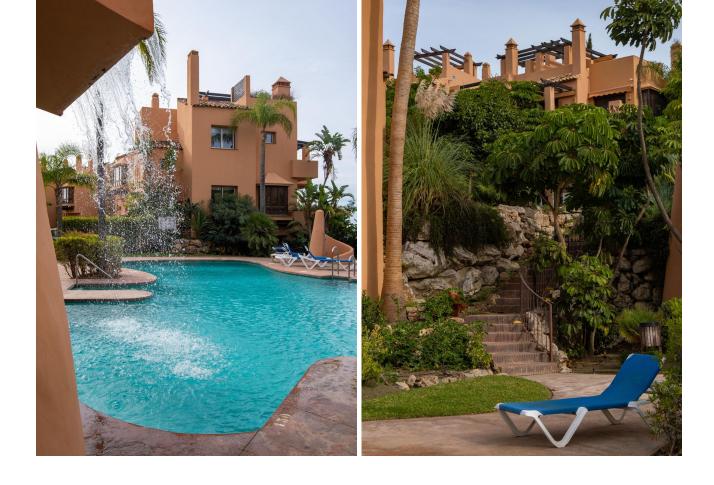

5

4

182 m<sup>2</sup>

Townhouse house in one of the most luxurious urbanizations in Riviera del Sol, with a gym, swimming pools, playgrounds, two private parking spaces." Located in the higher part of Riviera del sol but within a 5 minute drive to all amenities and to La Cala de Mijas. Very close to Calanova Golf course. Incredible panoramic views Lovely gated community. Distributed over 4 levels as follows: Basement area with natural light, 1 bathroom and laundry area. 1 bedroom on the main level, independent fully equipped kitchen, living area with sea views and access to the terrace, 1 toilet On the second level you find 3 bedrooms and 2 bathrooms. ( Master bedroom with on suite and private terrace ) All bedrooms have fitted wardrobes. Roof top solarium with panoramic views and sun all day.

Views Setting Pool **Features** Close To Golf Communal Sea Fitted Wardrobes Mountain Private Terrace Panoramic Solarium **✓** Gym Ensuite Bathroom Basement **Furniture** Garden Security **Parking** Fully Furnished **Communal** Gated Complex More Than One Private