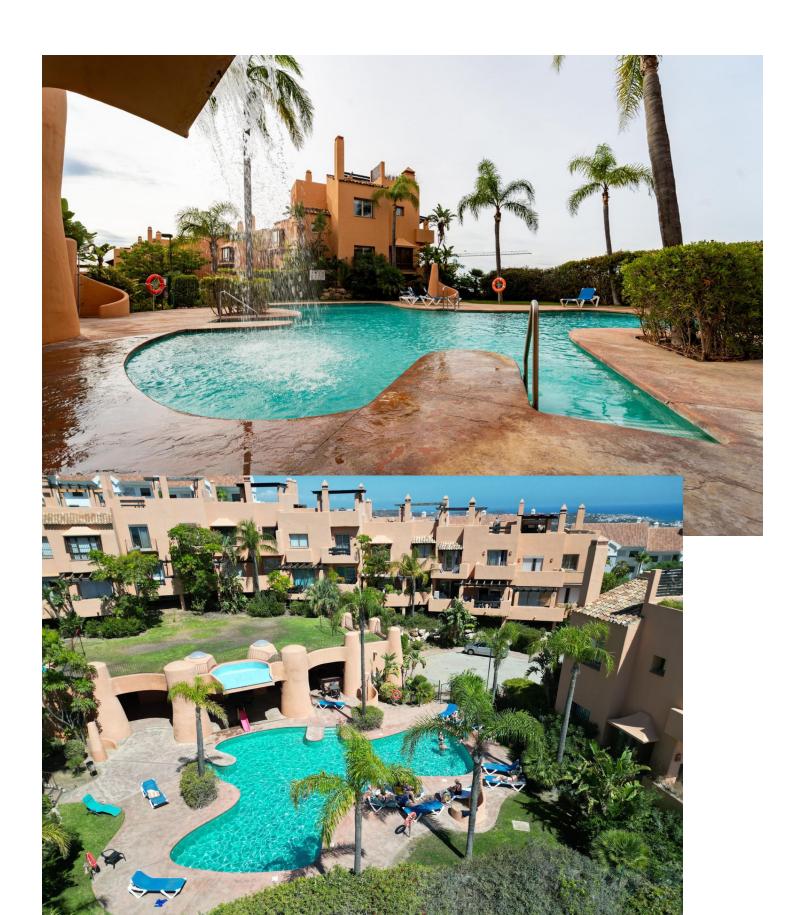

5

4

182 m<sup>2</sup>

Townhouse house in one of the most luxurious urbanizations in Riviera del Sol, with a gym, swimming pools, playgrounds, two private parking spaces." Located in the higher part of Riviera del sol but within a 5 minute drive to all amenities and to La Cala de Mijas. Very close to Calanova Golf course. Incredible panoramic views Lovely gated community. Distributed over 4 levels as follows: Basement area with natural light, 1 bathroom and laundry area. 1 bedroom on the main level, independent fully equipped kitchen, living area with sea views and access to the terrace, 1 toilet On the second level you find 3 bedrooms and 2 bathrooms. ( Master bedroom with on suite and private terrace ) All bedrooms have fitted wardrobes. Roof top solarium with panoramic views and sun all day.

Views Setting Pool **Features** Close To Golf Communal Sea Fitted Wardrobes Mountain Private Terrace Panoramic Solarium **✓** Gym Ensuite Bathroom Basement **Furniture** Garden Security **Parking** Fully Furnished **Communal** Gated Complex More Than One Private