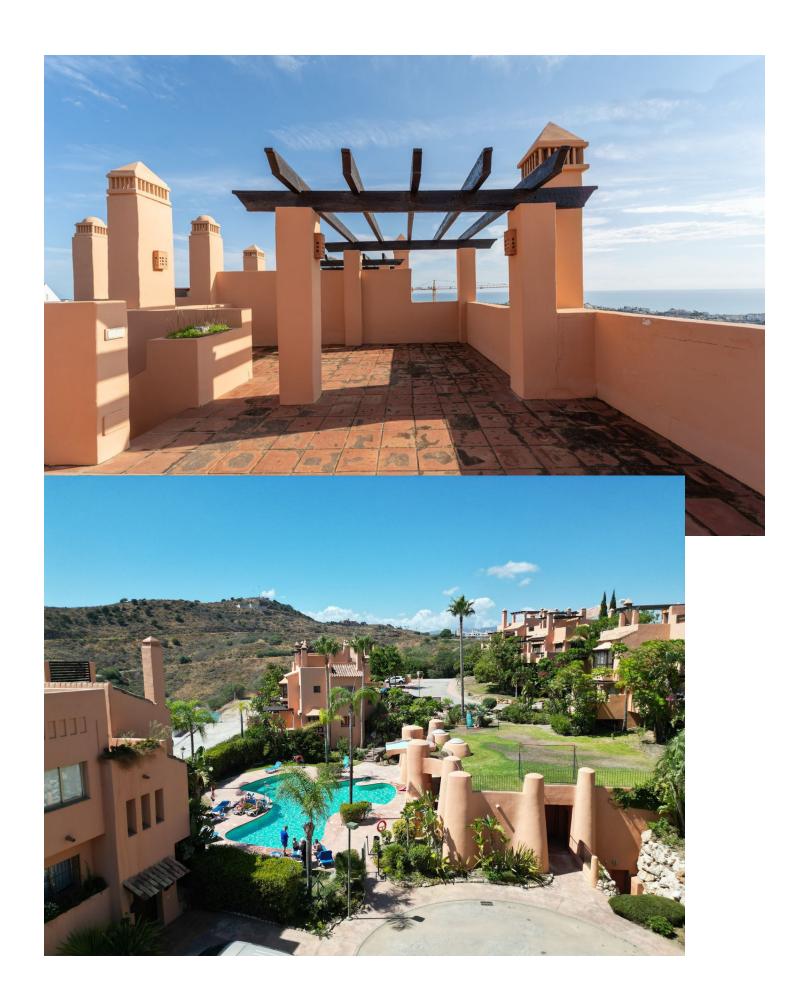

5

4

182 m<sup>2</sup>

Townhouse house in one of the most luxurious urbanizations in Riviera del Sol, with a gym, swimming pools, playgrounds, two private parking spaces." Located in the higher part of Riviera del sol but within a 5 minute drive to all amenities and to La Cala de Mijas. Very close to Calanova Golf course. Incredible panoramic views Lovely gated community. Distributed over 4 levels as follows: Basement area with natural light, 1 bathroom and laundry area. 1 bedroom on the main level, independent fully equipped kitchen, living area with sea views and access to the terrace, 1 toilet On the second level you find 3 bedrooms and 2 bathrooms. ( Master bedroom with on suite and private terrace ) All bedrooms have fitted wardrobes. Roof top solarium with panoramic views and sun all day.

Views Setting Pool **Features** Close To Golf Communal Sea Fitted Wardrobes Mountain Private Terrace Panoramic Solarium **✓** Gym Ensuite Bathroom Basement **Furniture** Garden Security **Parking** Fully Furnished **Communal** Gated Complex More Than One Private