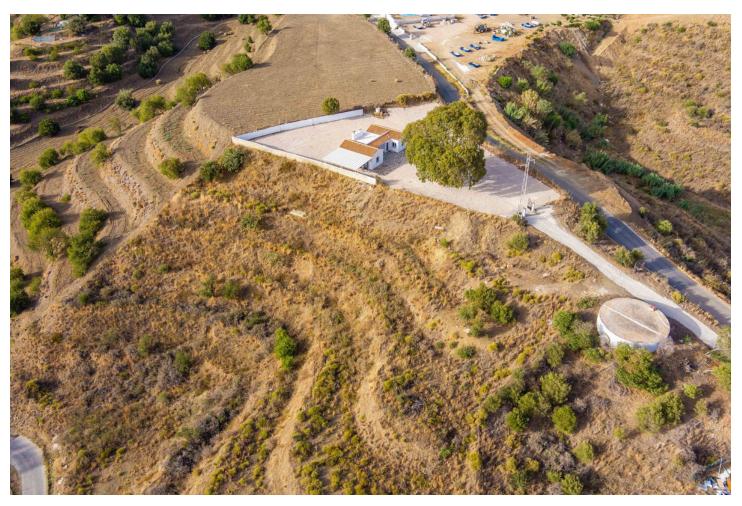

Finca with 10.000m2 infinite possibilities and panoramic views all the way to the sea! This property could fulfill the dream of your own finca in Andalusia. Its stunning central location means that it is only a few minutes away from lively La Cala de Mijas, numerous fantastic restaurants and shops, and wonderful sandy beaches. This partly fenced finca offers you the opportunity to realise your own dreams and ideas of creating your own landscape. On a plot of approx. 10.000 m2 you will find a completely refurbished 3 bedroom, 2 bathroom house of approx. 100 m2 on one level with a lovely roof terrace. The surroundings are characterised by nature and tranquillity - here you can escape from everyday life and relax. The finca offers many possibilities - either as a holiday home or as a permanent residence, where you can realise your dream home.