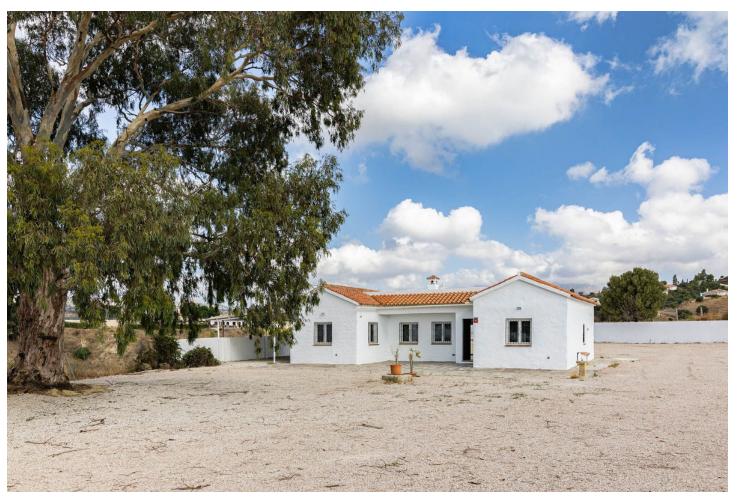

Finca with 10.000m2 infinite possibilities and panoramic views all the way to the sea! This property could fulfill the dream of your own finca in Andalusia. Its stunning central location means that it is only a few minutes away from lively La Cala de Mijas, numerous fantastic restaurants and shops, and wonderful sandy beaches. This partly fenced finca offers you the opportunity to realise your own dreams and ideas of creating your own landscape. On a plot of approx. 10.000 m2 you will find a completely refurbished 3 bedroom, 2 bathroom house of approx. 100 m2 on one level with a lovely roof terrace. The surroundings are characterised by nature and tranquillity - here you can escape from everyday life and relax. The finca offers many possibilities - either as a holiday home or as a permanent residence, where you can realise your dream home.