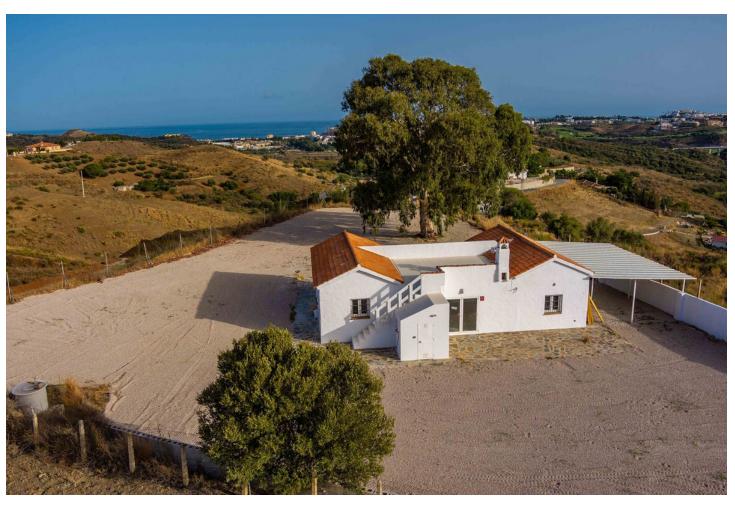

Finca with 10.000m2 infinite possibilities and panoramic views all the way to the sea! This property could fulfill the dream of your own finca in Andalusia. Its stunning central location means that it is only a few minutes away from lively La Cala de Mijas, numerous fantastic restaurants and shops, and wonderful sandy beaches. This partly fenced finca offers you the opportunity to realise your own dreams and ideas of creating your own landscape. On a plot of approx. 10.000 m2 you will find a completely refurbished 3 bedroom, 2 bathroom house of approx. 100 m2 on one level with a lovely roof terrace. The surroundings are characterised by nature and tranquillity - here you can escape from everyday life and relax. The finca offers many possibilities - either as a holiday home or as a permanent residence, where you can realise your dream home.