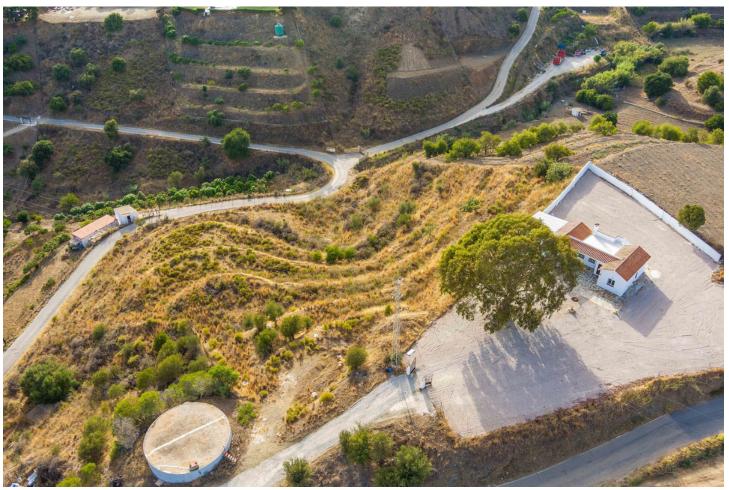

Finca with 10.000m2 infinite possibilities and panoramic views all the way to the sea! This property could fulfill the dream of your own finca in Andalusia. Its stunning central location means that it is only a few minutes away from lively La Cala de Mijas, numerous fantastic restaurants and shops, and wonderful sandy beaches. This partly fenced finca offers you the opportunity to realise your own dreams and ideas of creating your own landscape. On a plot of approx. 10.000 m2 you will find a completely refurbished 3 bedroom, 2 bathroom house of approx. 100 m2 on one level with a lovely roof terrace. The surroundings are characterised by nature and tranquillity - here you can escape from everyday life and relax. The finca offers many possibilities - either as a holiday home or as a permanent residence, where you can realise your dream home.