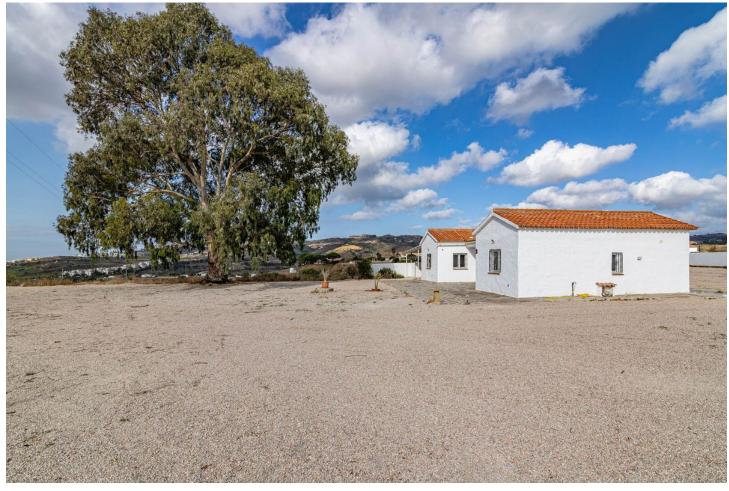

Finca with 10.000m2 infinite possibilities and panoramic views all the way to the sea! This property could fulfill the dream of your own finca in Andalusia. Its stunning central location means that it is only a few minutes away from lively La Cala de Mijas, numerous fantastic restaurants and shops, and wonderful sandy beaches. This partly fenced finca offers you the opportunity to realise your own dreams and ideas of creating your own landscape. On a plot of approx. 10.000 m2 you will find a completely refurbished 3 bedroom, 2 bathroom house of approx. 100 m2 on one level with a lovely roof terrace. The surroundings are characterised by nature and tranquillity - here you can escape from everyday life and relax. The finca offers many possibilities - either as a holiday home or as a permanent residence, where you can realise your dream home.