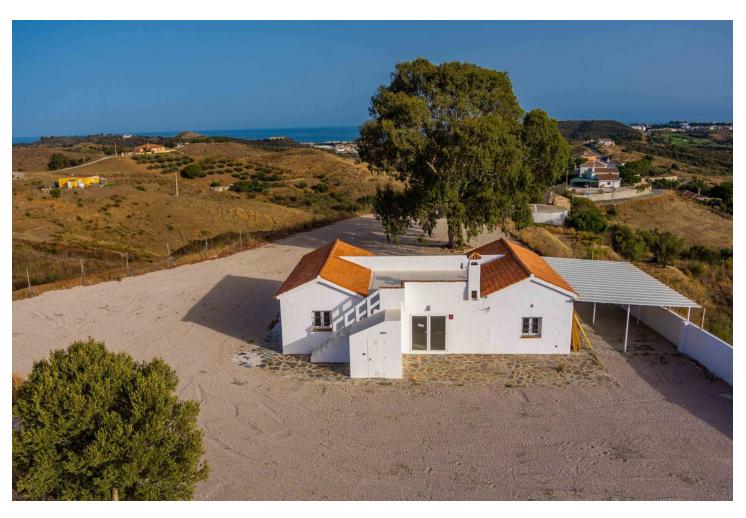

Finca with 10.000m2 infinite possibilities and panoramic views all the way to the sea! This property could fulfill the dream of your own finca in Andalusia. Its stunning central location means that it is only a few minutes away from lively La Cala de Mijas, numerous fantastic restaurants and shops, and wonderful sandy beaches. This partly fenced finca offers you the opportunity to realise your own dreams and ideas of creating your own landscape. On a plot of approx. 10.000 m2 you will find a completely refurbished 3 bedroom, 2 bathroom house of approx. 100 m2 on one level with a lovely roof terrace. The surroundings are characterised by nature and tranquillity - here you can escape from everyday life and relax. The finca offers many possibilities - either as a holiday home or as a permanent residence, where you can realise your dream home.