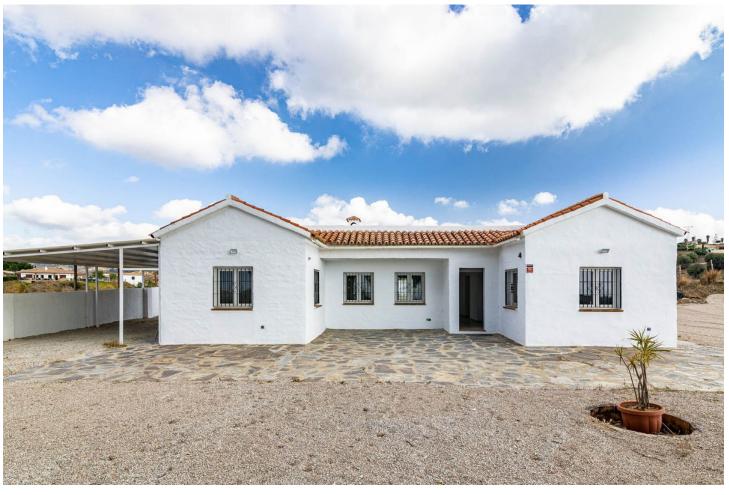

Finca with 10.000m2 infinite possibilities and panoramic views all the way to the sea! This property could fulfill the dream of your own finca in Andalusia. Its stunning central location means that it is only a few minutes away from lively La Cala de Mijas, numerous fantastic restaurants and shops, and wonderful sandy beaches. This partly fenced finca offers you the opportunity to realise your own dreams and ideas of creating your own landscape. On a plot of approx. 10.000 m2 you will find a completely refurbished 3 bedroom, 2 bathroom house of approx. 100 m2 on one level with a lovely roof terrace. The surroundings are characterised by nature and tranquillity - here you can escape from everyday life and relax. The finca offers many possibilities - either as a holiday home or as a permanent residence, where you can realise your dream home.