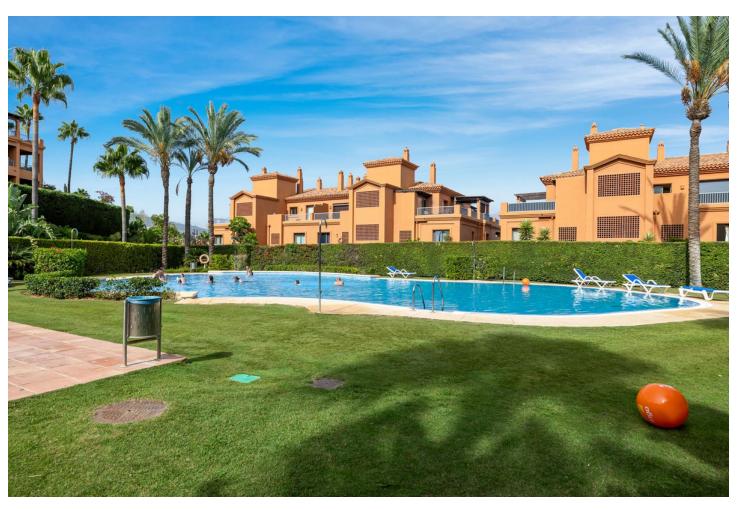

## Sales - Apartment - Estepona 450.000€

www.mibgroup.es +34 662 58 96 58 info@mibgroup.es

Ref.-ID: MIBGR4415179 Estepona Apartment

Community: 2,808 EUR / year IBI: 797 EUR / year

2

2

99 m2

LUXURY APARTMENT IN BENATALAYA This charming apartment is distributed in two bedrooms, two bathrooms, one of them en suite, a living-dining room with access to a fantastic terrace and an independent kitchen with a utility room. The property has installation of air conditioning, underfloor heating in the bathrooms, the price includes a garage and storage room. It is located in a luxury urbanization with 24-hour security, it has extensive gardens, 4 swimming pools, a sauna, a Turkish bath and a gym and the best thing is its proximity to all kinds of services such as supermarkets, schools, shops and very close to the golf course. Atalaya Golf Country Club. Do not hesitate to call us to make a visit.