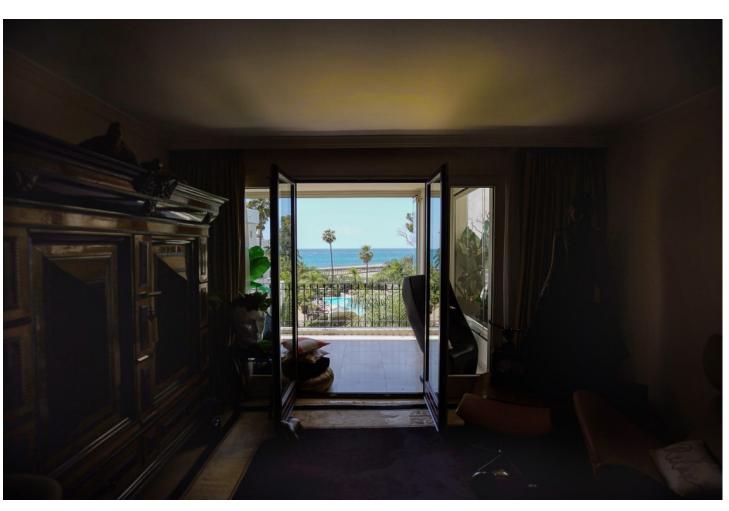

2

150 m<sup>2</sup>

This 2-bedroom beachfront apartment in El Velerin has undergone a complete renovation, offering a luxurious and modern living space. The focal point of this apartment is the breathtaking panoramic sea views, which can be enjoyed from multiple spots in the apartment. The interior features high-quality materials and contemporary design elements. The living room is open and bright, with large windows, which frame the stunning ocean views. The terrace provides an ideal spot for relaxation and outdoor dining, where you can soak in the sea breeze and enjoy the picturesque surroundings. Both bedrooms are elegantly designed, with one of the bedrooms offering the most stunning views to wake up to. The apartment includes a fully equipped kitchen with modern appliances and a stylish bathroom with sleek fixtures. Residents of this beachfront complex haven have direct access to the sandy shores of El Velerin and they also have their own communal pool, making it the perfect retreat with its prime location and exquisite interior, this reformed apartment offers a truly idyllic coastal living experience. Its only 5 minutes drive to Estepona town, only 2 minutes away you will find supermarkets and all necessary amenities. Contact us for a viewing now!