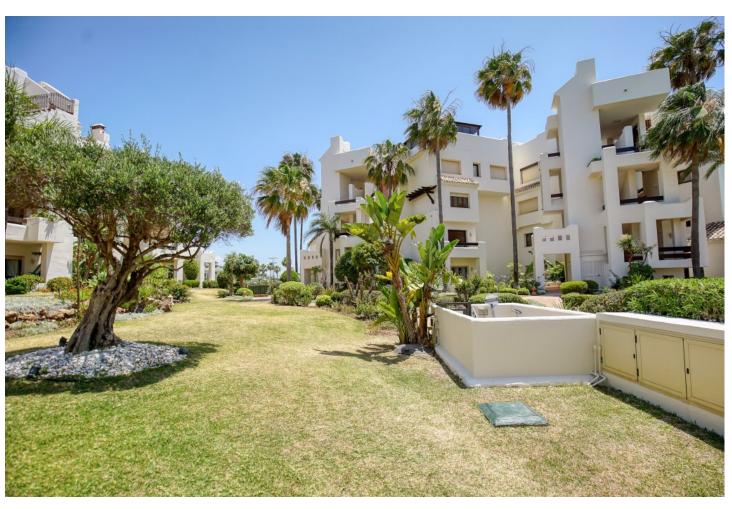

2

150 m<sup>2</sup>

This 2-bedroom beachfront apartment in El Velerin has undergone a complete renovation, offering a luxurious and modern living space. The focal point of this apartment is the breathtaking panoramic sea views, which can be enjoyed from multiple spots in the apartment. The interior features high-quality materials and contemporary design elements. The living room is open and bright, with large windows, which frame the stunning ocean views. The terrace provides an ideal spot for relaxation and outdoor dining, where you can soak in the sea breeze and enjoy the picturesque surroundings. Both bedrooms are elegantly designed, with one of the bedrooms offering the most stunning views to wake up to. The apartment includes a fully equipped kitchen with modern appliances and a stylish bathroom with sleek fixtures. Residents of this beachfront complex haven have direct access to the sandy shores of El Velerin and they also have their own communal pool, making it the perfect retreat with its prime location and exquisite interior, this reformed apartment offers a truly idyllic coastal living experience. Its only 5 minutes drive to Estepona town, only 2 minutes away you will find supermarkets and all necessary amenities. Contact us for a viewing now!

Setting Beachfront

Views Beach **Y** Panoramic

Security 24 Hour Security Orientation South

**Furniture** Not Furnished

Parking Garage Pool

Communal

Kitchen Fully Fitted **Climate Control** 

Air Conditioning

Garden Communal