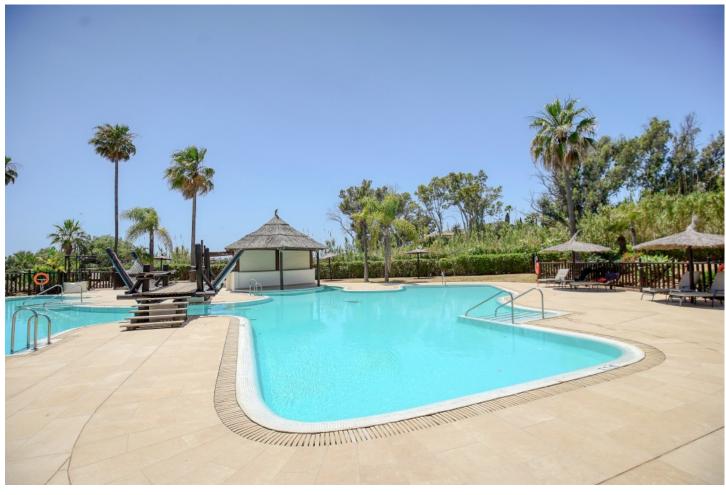

2

150 m<sup>2</sup>

This 2-bedroom beachfront apartment in El Velerin has undergone a complete renovation, offering a luxurious and modern living space. The focal point of this apartment is the breathtaking panoramic sea views, which can be enjoyed from multiple spots in the apartment. The interior features high-quality materials and contemporary design elements. The living room is open and bright, with large windows, which frame the stunning ocean views. The terrace provides an ideal spot for relaxation and outdoor dining, where you can soak in the sea breeze and enjoy the picturesque surroundings. Both bedrooms are elegantly designed, with one of the bedrooms offering the most stunning views to wake up to. The apartment includes a fully equipped kitchen with modern appliances and a stylish bathroom with sleek fixtures. Residents of this beachfront complex haven have direct access to the sandy shores of El Velerin and they also have their own communal pool, making it the perfect retreat with its prime location and exquisite interior, this reformed apartment offers a truly idyllic coastal living experience. Its only 5 minutes drive to Estepona town, only 2 minutes away you will find supermarkets and all necessary amenities. Contact us for a viewing now!

Setting Beachfront

Views Beach **Y** Panoramic

Security 24 Hour Security Orientation South

**Furniture** Not Furnished

Parking Garage Pool

Communal

Kitchen Fully Fitted **Climate Control** 

Air Conditioning

Garden Communal