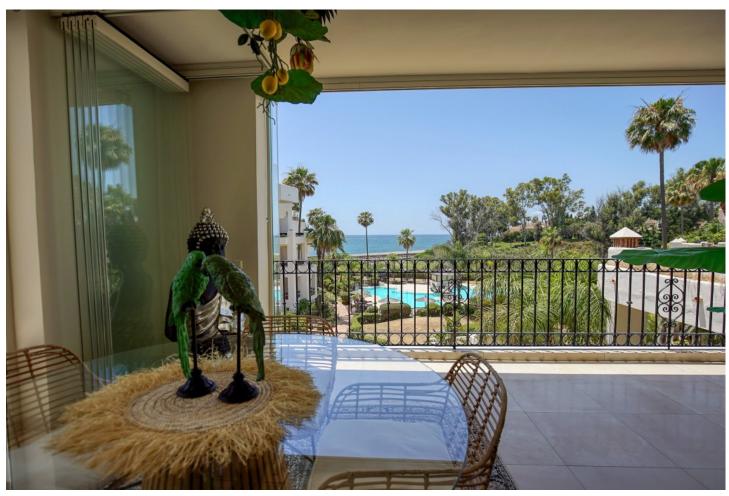

2

150 m<sup>2</sup>

This 2-bedroom beachfront apartment in El Velerin has undergone a complete renovation, offering a luxurious and modern living space. The focal point of this apartment is the breathtaking panoramic sea views, which can be enjoyed from multiple spots in the apartment. The interior features high-quality materials and contemporary design elements. The living room is open and bright, with large windows, which frame the stunning ocean views. The terrace provides an ideal spot for relaxation and outdoor dining, where you can soak in the sea breeze and enjoy the picturesque surroundings. Both bedrooms are elegantly designed, with one of the bedrooms offering the most stunning views to wake up to. The apartment includes a fully equipped kitchen with modern appliances and a stylish bathroom with sleek fixtures. Residents of this beachfront complex haven have direct access to the sandy shores of El Velerin and they also have their own communal pool, making it the perfect retreat with its prime location and exquisite interior, this reformed apartment offers a truly idyllic coastal living experience. Its only 5 minutes drive to Estepona town, only 2 minutes away you will find supermarkets and all necessary amenities. Contact us for a viewing now!

Setting Beachfront

Views Beach **Y** Panoramic

Security 24 Hour Security Orientation South

**Furniture** Not Furnished

Parking Garage Pool

Communal

Kitchen Fully Fitted **Climate Control** 

Air Conditioning