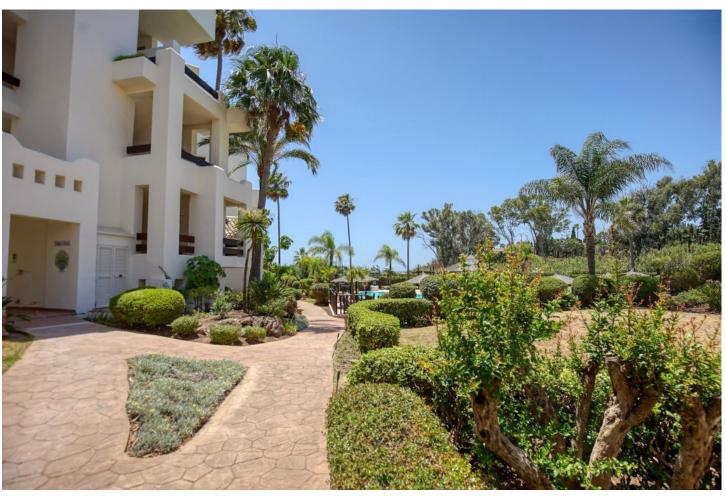

2

150 m<sup>2</sup>

This 2-bedroom beachfront apartment in El Velerin has undergone a complete renovation, offering a luxurious and modern living space. The focal point of this apartment is the breathtaking panoramic sea views, which can be enjoyed from multiple spots in the apartment. The interior features high-quality materials and contemporary design elements. The living room is open and bright, with large windows, which frame the stunning ocean views. The terrace provides an ideal spot for relaxation and outdoor dining, where you can soak in the sea breeze and enjoy the picturesque surroundings. Both bedrooms are elegantly designed, with one of the bedrooms offering the most stunning views to wake up to. The apartment includes a fully equipped kitchen with modern appliances and a stylish bathroom with sleek fixtures. Residents of this beachfront complex haven have direct access to the sandy shores of El Velerin and they also have their own communal pool, making it the perfect retreat with its prime location and exquisite interior, this reformed apartment offers a truly idyllic coastal living experience. Its only 5 minutes drive to Estepona town, only 2 minutes away you will find supermarkets and all necessary amenities. Contact us for a viewing now!

Setting Beachfront

Views Beach **Y** Panoramic

Security 24 Hour Security Orientation South

**Furniture** Not Furnished

Parking Garage Pool

Communal

Kitchen Fully Fitted **Climate Control** 

Air Conditioning

Garden Communal