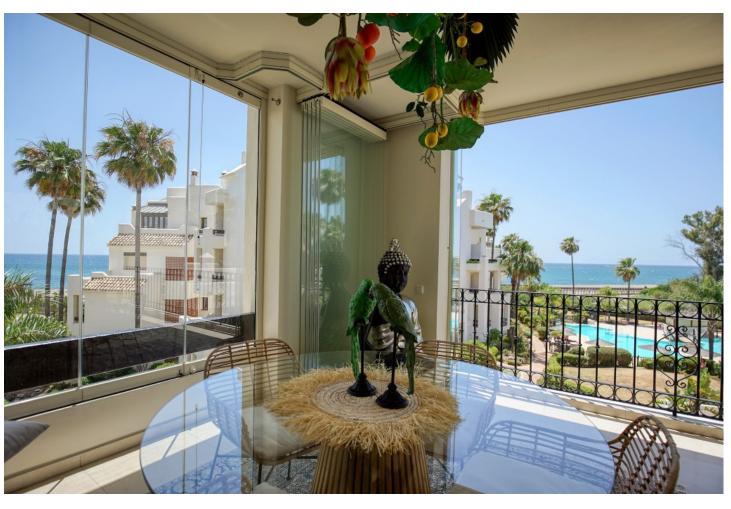

2

150 m<sup>2</sup>

This 2-bedroom beachfront apartment in El Velerin has undergone a complete renovation, offering a luxurious and modern living space. The focal point of this apartment is the breathtaking panoramic sea views, which can be enjoyed from multiple spots in the apartment. The interior features high-quality materials and contemporary design elements. The living room is open and bright, with large windows, which frame the stunning ocean views. The terrace provides an ideal spot for relaxation and outdoor dining, where you can soak in the sea breeze and enjoy the picturesque surroundings. Both bedrooms are elegantly designed, with one of the bedrooms offering the most stunning views to wake up to. The apartment includes a fully equipped kitchen with modern appliances and a stylish bathroom with sleek fixtures. Residents of this beachfront complex haven have direct access to the sandy shores of El Velerin and they also have their own communal pool, making it the perfect retreat with its prime location and exquisite interior, this reformed apartment offers a truly idyllic coastal living experience. Its only 5 minutes drive to Estepona town, only 2 minutes away you will find supermarkets and all necessary amenities. Contact us for a viewing now!

Setting Beachfront

Views Beach **Y** Panoramic

Security 24 Hour Security Orientation South

**Furniture** Not Furnished

Parking Garage Pool

Communal

Kitchen Fully Fitted **Climate Control** 

Air Conditioning