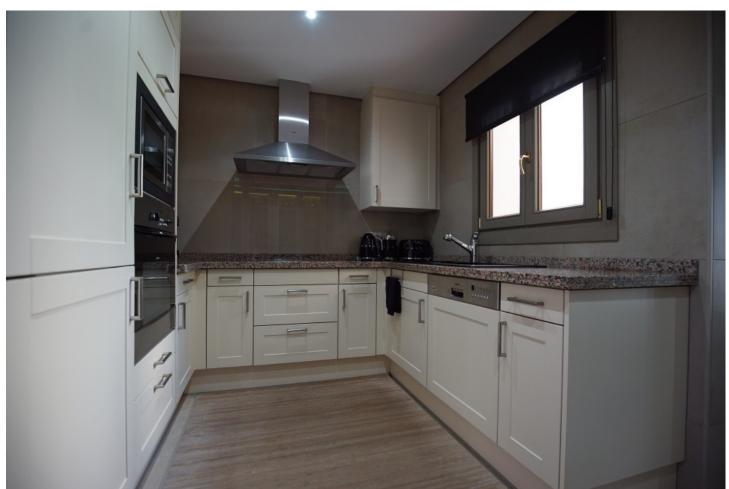

2

150 m<sup>2</sup>

This 2-bedroom beachfront apartment in El Velerin has undergone a complete renovation, offering a luxurious and modern living space. The focal point of this apartment is the breathtaking panoramic sea views, which can be enjoyed from multiple spots in the apartment. The interior features high-quality materials and contemporary design elements. The living room is open and bright, with large windows, which frame the stunning ocean views. The terrace provides an ideal spot for relaxation and outdoor dining, where you can soak in the sea breeze and enjoy the picturesque surroundings. Both bedrooms are elegantly designed, with one of the bedrooms offering the most stunning views to wake up to. The apartment includes a fully equipped kitchen with modern appliances and a stylish bathroom with sleek fixtures. Residents of this beachfront complex haven have direct access to the sandy shores of El Velerin and they also have their own communal pool, making it the perfect retreat with its prime location and exquisite interior, this reformed apartment offers a truly idyllic coastal living experience. Its only 5 minutes drive to Estepona town, only 2 minutes away you will find supermarkets and all necessary amenities. Contact us for a viewing now!