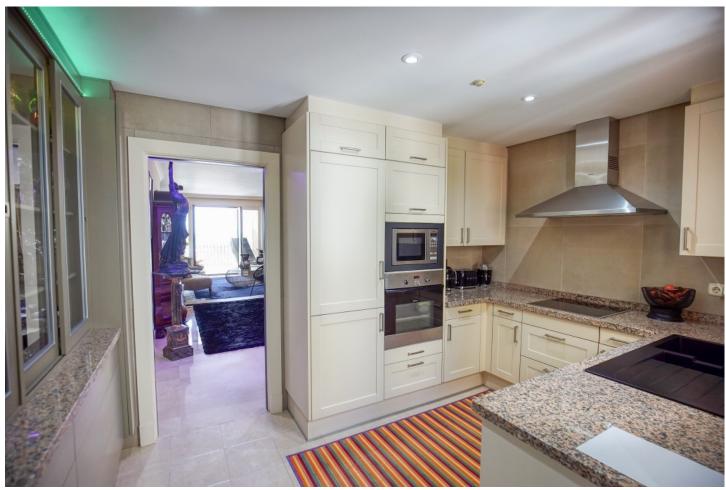

2

150 m<sup>2</sup>

This 2-bedroom beachfront apartment in El Velerin has undergone a complete renovation, offering a luxurious and modern living space. The focal point of this apartment is the breathtaking panoramic sea views, which can be enjoyed from multiple spots in the apartment. The interior features high-quality materials and contemporary design elements. The living room is open and bright, with large windows, which frame the stunning ocean views. The terrace provides an ideal spot for relaxation and outdoor dining, where you can soak in the sea breeze and enjoy the picturesque surroundings. Both bedrooms are elegantly designed, with one of the bedrooms offering the most stunning views to wake up to. The apartment includes a fully equipped kitchen with modern appliances and a stylish bathroom with sleek fixtures. Residents of this beachfront complex haven have direct access to the sandy shores of El Velerin and they also have their own communal pool, making it the perfect retreat with its prime location and exquisite interior, this reformed apartment offers a truly idyllic coastal living experience. Its only 5 minutes drive to Estepona town, only 2 minutes away you will find supermarkets and all necessary amenities. Contact us for a viewing now!