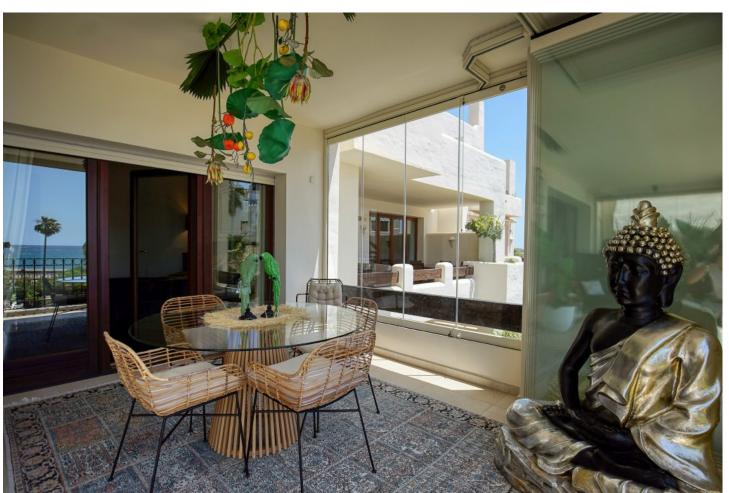

2

150 m<sup>2</sup>

This 2-bedroom beachfront apartment in El Velerin has undergone a complete renovation, offering a luxurious and modern living space. The focal point of this apartment is the breathtaking panoramic sea views, which can be enjoyed from multiple spots in the apartment. The interior features high-quality materials and contemporary design elements. The living room is open and bright, with large windows, which frame the stunning ocean views. The terrace provides an ideal spot for relaxation and outdoor dining, where you can soak in the sea breeze and enjoy the picturesque surroundings. Both bedrooms are elegantly designed, with one of the bedrooms offering the most stunning views to wake up to. The apartment includes a fully equipped kitchen with modern appliances and a stylish bathroom with sleek fixtures. Residents of this beachfront complex haven have direct access to the sandy shores of El Velerin and they also have their own communal pool, making it the perfect retreat with its prime location and exquisite interior, this reformed apartment offers a truly idyllic coastal living experience. Its only 5 minutes drive to Estepona town, only 2 minutes away you will find supermarkets and all necessary amenities. Contact us for a viewing now!