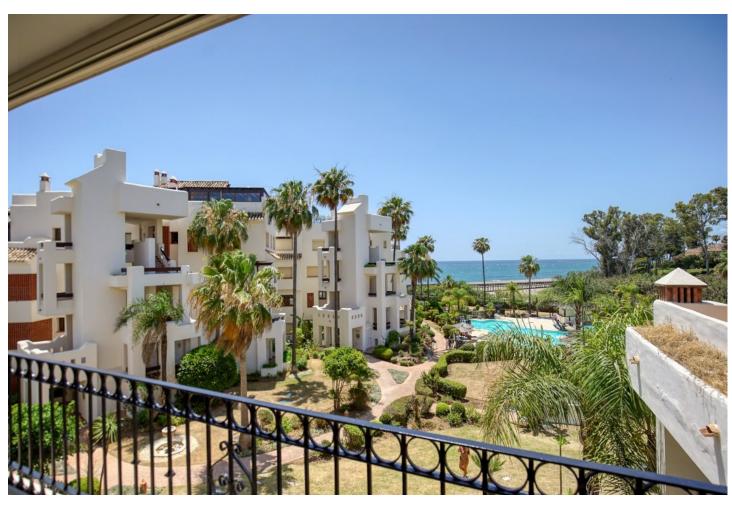

2

150 m<sup>2</sup>

This 2-bedroom beachfront apartment in El Velerin has undergone a complete renovation, offering a luxurious and modern living space. The focal point of this apartment is the breathtaking panoramic sea views, which can be enjoyed from multiple spots in the apartment. The interior features high-quality materials and contemporary design elements. The living room is open and bright, with large windows, which frame the stunning ocean views. The terrace provides an ideal spot for relaxation and outdoor dining, where you can soak in the sea breeze and enjoy the picturesque surroundings. Both bedrooms are elegantly designed, with one of the bedrooms offering the most stunning views to wake up to. The apartment includes a fully equipped kitchen with modern appliances and a stylish bathroom with sleek fixtures. Residents of this beachfront complex haven have direct access to the sandy shores of El Velerin and they also have their own communal pool, making it the perfect retreat with its prime location and exquisite interior, this reformed apartment offers a truly idyllic coastal living experience. Its only 5 minutes drive to Estepona town, only 2 minutes away you will find supermarkets and all necessary amenities. Contact us for a viewing now!

Setting Beachfront

Views Beach **Y** Panoramic

Security 24 Hour Security Orientation South

**Furniture** Not Furnished

Parking Garage Pool

Communal

Kitchen Fully Fitted **Climate Control** 

Air Conditioning