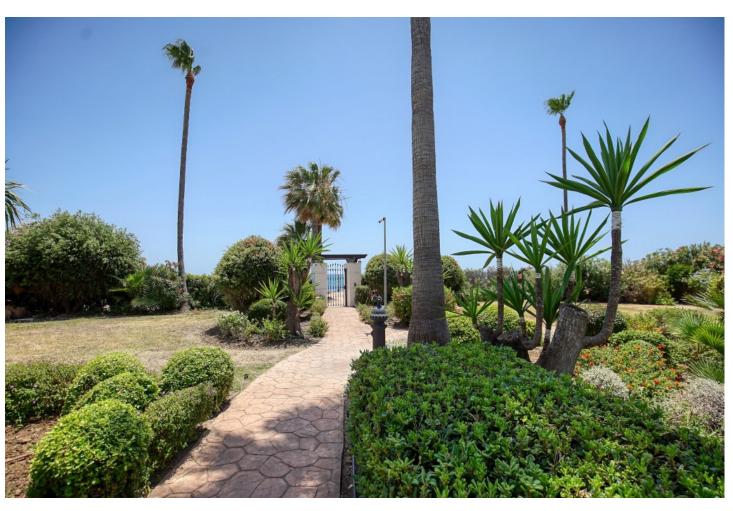

2

150 m<sup>2</sup>

This 2-bedroom beachfront apartment in El Velerin has undergone a complete renovation, offering a luxurious and modern living space. The focal point of this apartment is the breathtaking panoramic sea views, which can be enjoyed from multiple spots in the apartment. The interior features high-quality materials and contemporary design elements. The living room is open and bright, with large windows, which frame the stunning ocean views. The terrace provides an ideal spot for relaxation and outdoor dining, where you can soak in the sea breeze and enjoy the picturesque surroundings. Both bedrooms are elegantly designed, with one of the bedrooms offering the most stunning views to wake up to. The apartment includes a fully equipped kitchen with modern appliances and a stylish bathroom with sleek fixtures. Residents of this beachfront complex haven have direct access to the sandy shores of El Velerin and they also have their own communal pool, making it the perfect retreat with its prime location and exquisite interior, this reformed apartment offers a truly idyllic coastal living experience. Its only 5 minutes drive to Estepona town, only 2 minutes away you will find supermarkets and all necessary amenities. Contact us for a viewing now!

Setting Beachfront

Views Beach **Y** Panoramic

Security 24 Hour Security Orientation South

**Furniture** Not Furnished

Parking Garage Pool

Communal

Kitchen Fully Fitted **Climate Control** 

Air Conditioning

Garden Communal