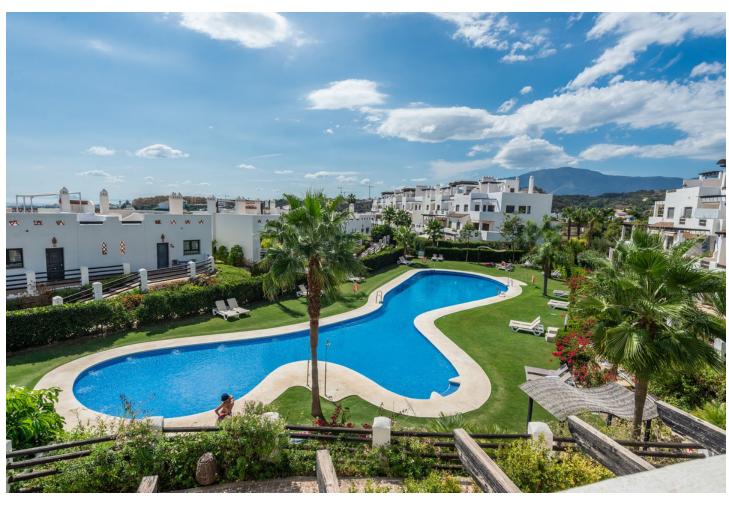

2

118 m<sup>2</sup>

Spectacular flat with 2 bedrooms, 2 bathrooms, 1 bedroom is en suite with access to terrace, the kitchen has views to the mountains and the sea, the living room is very spacious and bright with access to the terrace with panoramic views of the sea, the swimming pool and the garden. The urbanisation Sunset Golf is located in Estepona directly at the renowned golf course La Resina. Only 1.3 kilometres from the nearest beach, this apartment offer spectacular sea views and are also the ideal starting point for an active day. The picturesque city centre of Estepona, the sophisticated marina Puerto Banús as well as the lively Marbella with its numerous shopping and leisure facilities are only a few minutes away. Optimally connected to the motorways, all the important hotspots, Malaga airport and a large selection of schools, hospitals and public facilities are in the immediate vicinity.