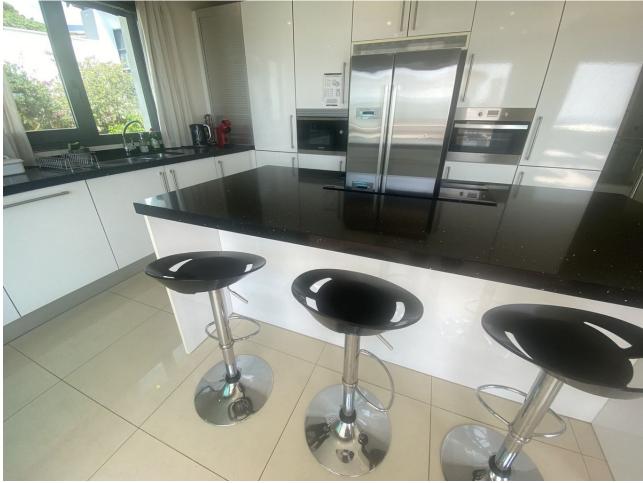

This modern house offers great location with stunning sea views. The spacious villa comprises 4 bedrooms and is nested in a quiet and private area of Elviria, close to amenities and to the famous Nikki Beach. The property is distributed on 2 levels offering beautiful views through the valley to the Mediterranean Sea. The large and bright living area with open kitchen and 1 bedroom with ensuite is located on the ground floor with direct access to the outdoor area terrace with stunning panoramic views and barbeque area. A perfect space to enjoy the special climate of Marbella! The lower floor offers 3 large bedrooms each with bathroom en-suite and games area with access to garden and pool area. Both lower and upper floor provide stunning views to the sea. The property has been built with the finest finishing materials, a nice combination of Italian flooring, high quality glass windows and air conditioning throughout the house. There is a parking for two cars.

## Setting

Close To Golf Close To Schools

Climate Control

Kitchen Y Fully Fitted

Utilities Electricity Drinkable Water Orientation South Views

Sea Panoramic Pool

Category

- Holiday Homes
- \star Investment
- 🗸 Luxury

Resale

Contemporary

Condition Excellent

Features Covered Terrace Fitted Wardrobes Private Terrace Satellite TV WiFi Games Room Utility Room Marble Flooring Double Glazing Near Church Security Electric Blinds Entry Phone