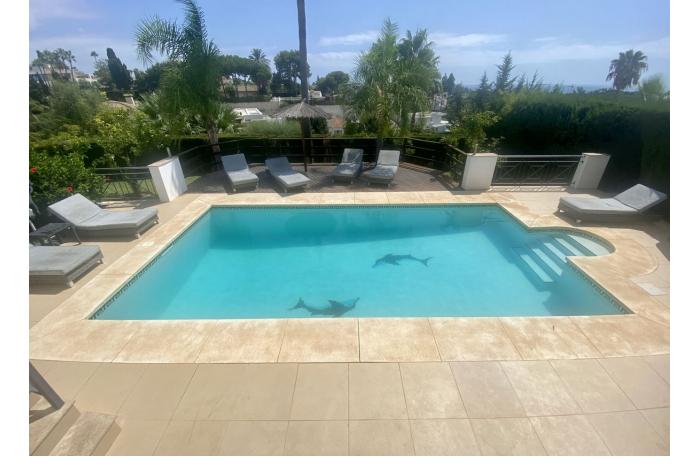

This modern house offers great location with stunning sea views. The spacious villa comprises 4 bedrooms and is nested in a quiet and private area of Elviria, close to amenities and to the famous Nikki Beach. The property is distributed on 2 levels offering beautiful views through the valley to the Mediterranean Sea. The large and bright living area with open kitchen and 1 bedroom with ensuite is located on the ground floor with direct access to the outdoor area terrace with stunning panoramic views and barbeque area. A perfect space to enjoy the special climate of Marbella! The lower floor offers 3 large bedrooms each with bathroom en-suite and games area with access to garden and pool area. Both lower and upper floor provide stunning views to the sea. The property has been built with the finest finishing materials, a nice combination of Italian flooring, high quality glass windows and air conditioning throughout the house. There is a parking for two cars.

## Setting

Close To Golf Close To Schools

Climate Control

Kitchen Y Fully Fitted

Utilities Electricity Drinkable Water Orientation South Views

Sea Panoramic Pool

Category

- Holiday Homes
- \star Investment
- 🗸 Luxury

Alarm System 24 Hour Security Safe Pool Vrivate

Furniture ✓ Optional

Parking More Than One