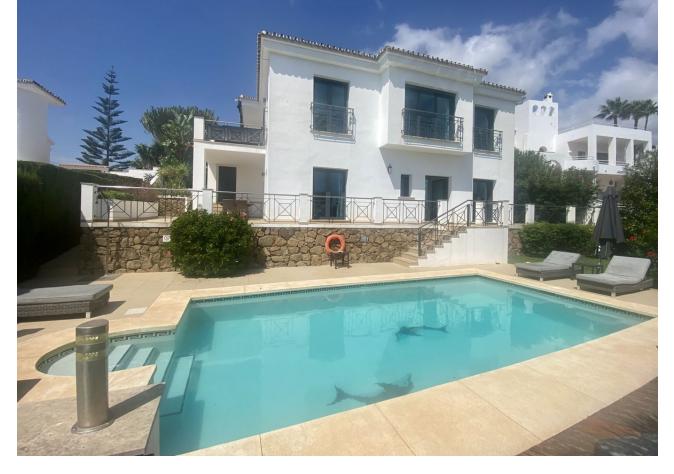

This modern house offers great location with stunning sea views. The spacious villa comprises 4 bedrooms and is nested in a quiet and private area of Elviria, close to amenities and to the famous Nikki Beach. The property is distributed on 2 levels offering beautiful views through the valley to the Mediterranean Sea. The large and bright living area with open kitchen and 1 bedroom with ensuite is located on the ground floor with direct access to the outdoor area terrace with stunning panoramic views and barbeque area. A perfect space to enjoy the special climate of Marbella! The lower floor offers 3 large bedrooms each with bathroom en-suite and games area with access to garden and pool area. Both lower and upper floor provide stunning views to the sea. The property has been built with the finest finishing materials, a nice combination of Italian flooring, high quality glass windows and air conditioning throughout the house. There is a parking for two cars.

## Setting

Close To Golf Close To Schools

Climate Control

Kitchen Y Fully Fitted

Utilities Electricity Drinkable Water Orientation South Views

Sea Panoramic Pool

Category

- Holiday Homes
- \star Investment
- 🗸 Luxury