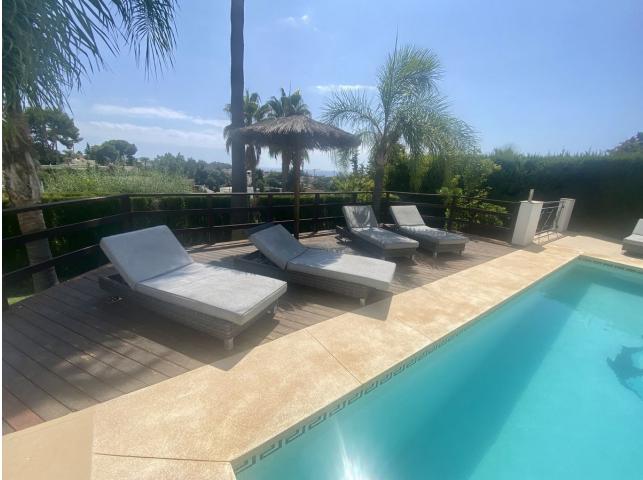

This modern house offers great location with stunning sea views. The spacious villa comprises 4 bedrooms and is nested in a quiet and private area of Elviria, close to amenities and to the famous Nikki Beach. The property is distributed on 2 levels offering beautiful views through the valley to the Mediterranean Sea. The large and bright living area with open kitchen and 1 bedroom with ensuite is located on the ground floor with direct access to the outdoor area terrace with stunning panoramic views and barbeque area. A perfect space to enjoy the special climate of Marbella! The lower floor offers 3 large bedrooms each with bathroom en-suite and games area with access to garden and pool area. Both lower and upper floor provide stunning views to the sea. The property has been built with the finest finishing materials, a nice combination of Italian flooring, high quality glass windows and air conditioning throughout the house. There is a parking for two cars.

## Setting

Close To Golf Close To Schools

Climate Control

Kitchen Y Fully Fitted

Utilities Electricity Drinkable Water Orientation South Views

Sea Panoramic Pool

Category

- Holiday Homes
- \star Investment
- 🗸 Luxury