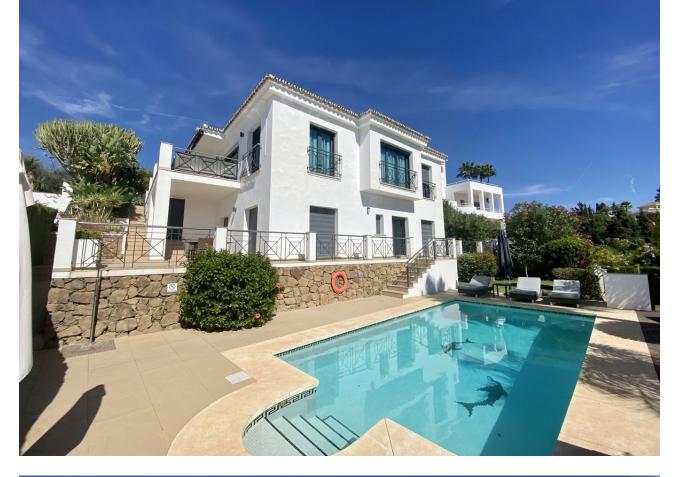

This modern house offers great location with stunning sea views. The spacious villa comprises 4 bedrooms and is nested in a quiet and private area of Elviria, close to amenities and to the famous Nikki Beach. The property is distributed on 2 levels offering beautiful views through the valley to the Mediterranean Sea. The large and bright living area with open kitchen and 1 bedroom with ensuite is located on the ground floor with direct access to the outdoor area terrace with stunning panoramic views and barbeque area. A perfect space to enjoy the special climate of Marbella! The lower floor offers 3 large bedrooms each with bathroom en-suite and games area with access to garden and pool area. Both lower and upper floor provide stunning views to the sea. The property has been built with the finest finishing materials, a nice combination of Italian flooring, high quality glass windows and air conditioning throughout the house. There is a parking for two cars.