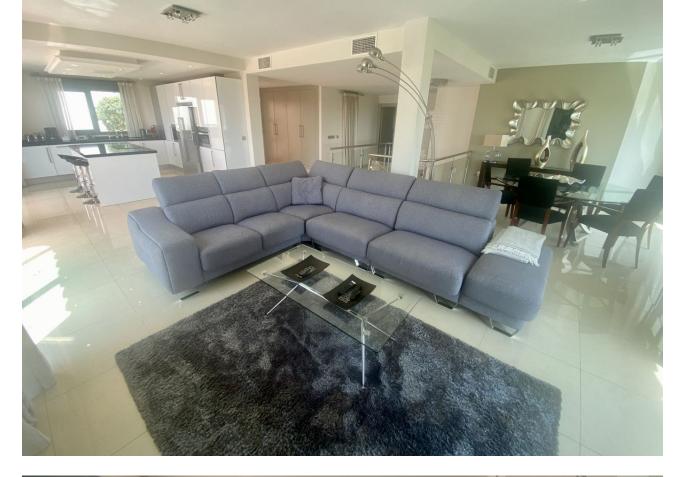

This modern house offers great location with stunning sea views. The spacious villa comprises 4 bedrooms and is nested in a quiet and private area of Elviria, close to amenities and to the famous Nikki Beach. The property is distributed on 2 levels offering beautiful views through the valley to the Mediterranean Sea. The large and bright living area with open kitchen and 1 bedroom with ensuite is located on the ground floor with direct access to the outdoor area terrace with stunning panoramic views and barbeque area. A perfect space to enjoy the special climate of Marbella! The lower floor offers 3 large bedrooms each with bathroom en-suite and games area with access to garden and pool area. Both lower and upper floor provide stunning views to the sea. The property has been built with the finest finishing materials, a nice combination of Italian flooring, high quality glass windows and air conditioning throughout the house. There is a parking for two cars.