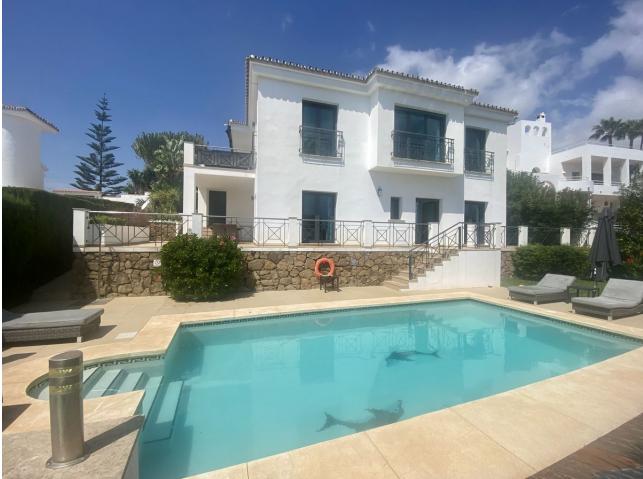

This modern house offers great location with stunning sea views. The spacious villa comprises 4 bedrooms and is nested in a quiet and private area of Elviria, close to amenities and to the famous Nikki Beach. The property is distributed on 2 levels offering beautiful views through the valley to the Mediterranean Sea. The large and bright living area with open kitchen and 1 bedroom with ensuite is located on the ground floor with direct access to the outdoor area terrace with stunning panoramic views and barbeque area. A perfect space to enjoy the special climate of Marbella! The lower floor offers 3 large bedrooms each with bathroom en-suite and games area with access to garden and pool area. Both lower and upper floor provide stunning views to the sea. The property has been built with the finest finishing materials, a nice combination of Italian flooring, high quality glass windows and air conditioning throughout the house. There is a parking for two cars.