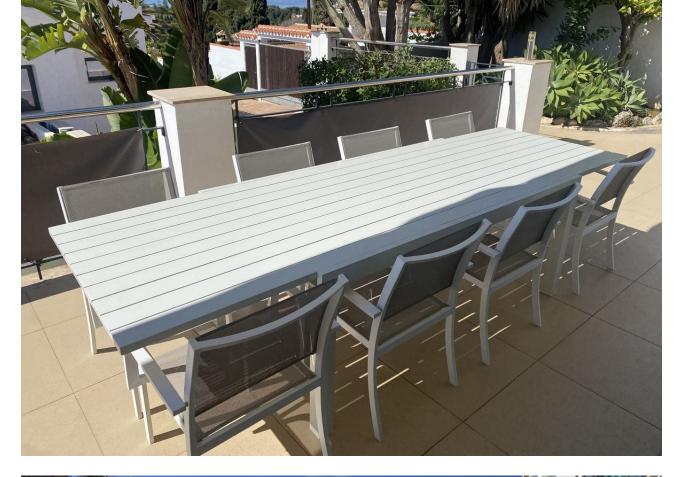

This modern house offers great location with stunning sea views. The spacious villa comprises 4 bedrooms and is nested in a quiet and private area of Elviria, close to amenities and to the famous Nikki Beach. The property is distributed on 2 levels offering beautiful views through the valley to the Mediterranean Sea. The large and bright living area with open kitchen and 1 bedroom with ensuite is located on the ground floor with direct access to the outdoor area terrace with stunning panoramic views and barbeque area. A perfect space to enjoy the special climate of Marbella! The lower floor offers 3 large bedrooms each with bathroom en-suite and games area with access to garden and pool area. Both lower and upper floor provide stunning views to the sea. The property has been built with the finest finishing materials, a nice combination of Italian flooring, high quality glass windows and air conditioning throughout the house. There is a parking for two cars.

## Setting

Close To Golf Close To Schools

Climate Control

Kitchen Y Fully Fitted

Utilities Electricity Drinkable Water Orientation South Views

Sea Panoramic Pool

Category

- Holiday Homes
- \star Investment
- 🗸 Luxury