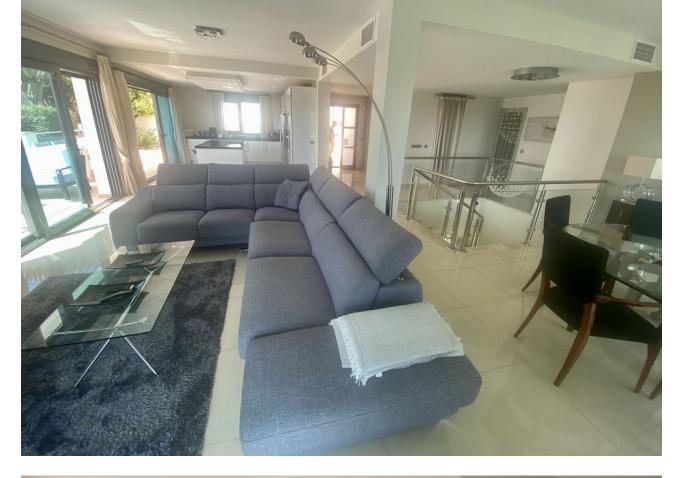

This modern house offers great location with stunning sea views. The spacious villa comprises 4 bedrooms and is nested in a quiet and private area of Elviria, close to amenities and to the famous Nikki Beach. The property is distributed on 2 levels offering beautiful views through the valley to the Mediterranean Sea. The large and bright living area with open kitchen and 1 bedroom with ensuite is located on the ground floor with direct access to the outdoor area terrace with stunning panoramic views and barbeque area. A perfect space to enjoy the special climate of Marbella! The lower floor offers 3 large bedrooms each with bathroom en-suite and games area with access to garden and pool area. Both lower and upper floor provide stunning views to the sea. The property has been built with the finest finishing materials, a nice combination of Italian flooring, high quality glass windows and air conditioning throughout the house. There is a parking for two cars.