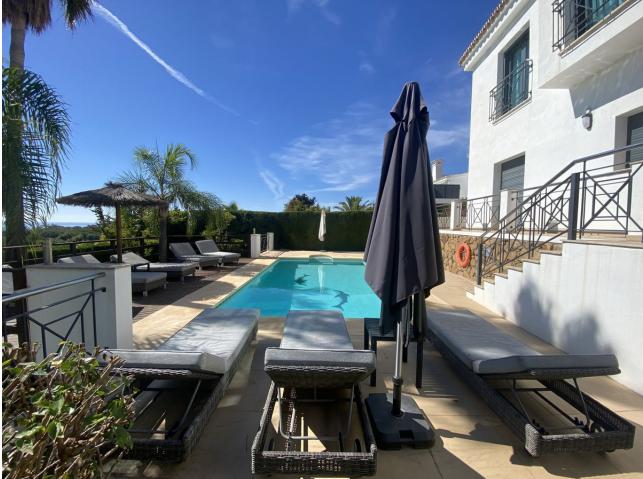

This modern house offers great location with stunning sea views. The spacious villa comprises 4 bedrooms and is nested in a quiet and private area of Elviria, close to amenities and to the famous Nikki Beach. The property is distributed on 2 levels offering beautiful views through the valley to the Mediterranean Sea. The large and bright living area with open kitchen and 1 bedroom with ensuite is located on the ground floor with direct access to the outdoor area terrace with stunning panoramic views and barbeque area. A perfect space to enjoy the special climate of Marbella! The lower floor offers 3 large bedrooms each with bathroom en-suite and games area with access to garden and pool area. Both lower and upper floor provide stunning views to the sea. The property has been built with the finest finishing materials, a nice combination of Italian flooring, high quality glass windows and air conditioning throughout the house. There is a parking for two cars.

Alarm System 24 Hour Security Safe Pool Vrivate

Furniture ✓ Optional

Parking More Than One