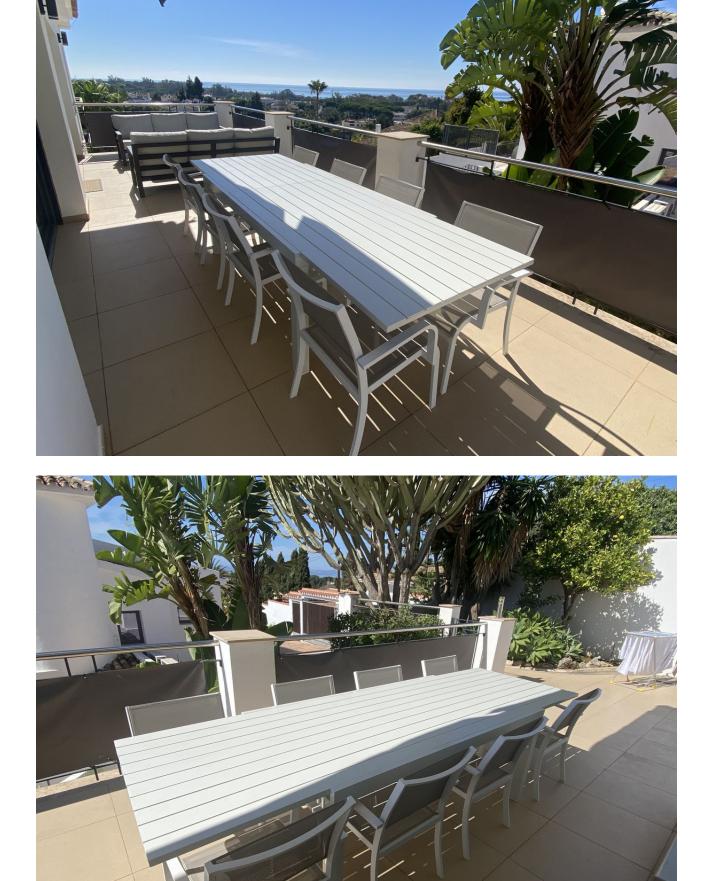

This modern house offers great location with stunning sea views. The spacious villa comprises 4 bedrooms and is nested in a quiet and private area of Elviria, close to amenities and to the famous Nikki Beach. The property is distributed on 2 levels offering beautiful views through the valley to the Mediterranean Sea. The large and bright living area with open kitchen and 1 bedroom with ensuite is located on the ground floor with direct access to the outdoor area terrace with stunning panoramic views and barbeque area. A perfect space to enjoy the special climate of Marbella! The lower floor offers 3 large bedrooms each with bathroom en-suite and games area with access to garden and pool area. Both lower and upper floor provide stunning views to the sea. The property has been built with the finest finishing materials, a nice combination of Italian flooring, high quality glass windows and air conditioning throughout the house. There is a parking for two cars.

## Setting

Close To Golf Close To Schools

Climate Control

Kitchen Y Fully Fitted

Utilities Electricity Drinkable Water Orientation South Views

Sea Panoramic Pool

Category

- Holiday Homes
- \star Investment
- 🗸 Luxury