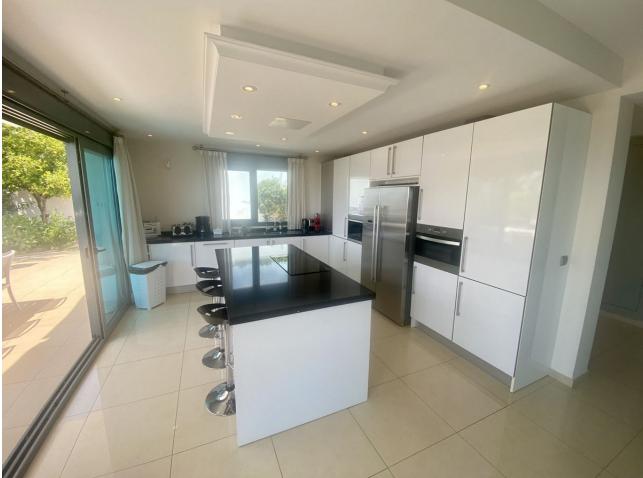

This modern house offers great location with stunning sea views. The spacious villa comprises 4 bedrooms and is nested in a quiet and private area of Elviria, close to amenities and to the famous Nikki Beach. The property is distributed on 2 levels offering beautiful views through the valley to the Mediterranean Sea. The large and bright living area with open kitchen and 1 bedroom with ensuite is located on the ground floor with direct access to the outdoor area terrace with stunning panoramic views and barbeque area. A perfect space to enjoy the special climate of Marbella! The lower floor offers 3 large bedrooms each with bathroom en-suite and games area with access to garden and pool area. Both lower and upper floor provide stunning views to the sea. The property has been built with the finest finishing materials, a nice combination of Italian flooring, high quality glass windows and air conditioning throughout the house. There is a parking for two cars.

## Setting

Close To Golf Close To Schools

Climate Control

Kitchen Y Fully Fitted

Utilities Electricity Drinkable Water Orientation South Views

Sea Panoramic Pool

Category

- Holiday Homes
- \star Investment
- 🗸 Luxury