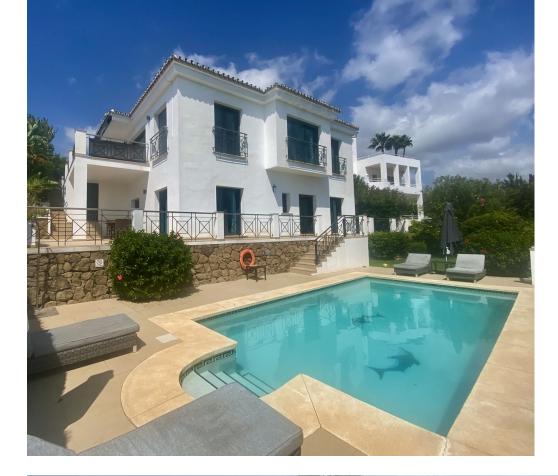

This modern house offers great location with stunning sea views. The spacious villa comprises 4 bedrooms and is nested in a quiet and private area of Elviria, close to amenities and to the famous Nikki Beach. The property is distributed on 2 levels offering beautiful views through the valley to the Mediterranean Sea. The large and bright living area with open kitchen and 1 bedroom with ensuite is located on the ground floor with direct access to the outdoor area terrace with stunning panoramic views and barbeque area. A perfect space to enjoy the special climate of Marbella! The lower floor offers 3 large bedrooms each with bathroom en-suite and games area with access to garden and pool area. Both lower and upper floor provide stunning views to the sea. The property has been built with the finest finishing materials, a nice combination of Italian flooring, high quality glass windows and air conditioning throughout the house. There is a parking for two cars.

## Setting

Close To Golf Close To Schools

Climate Control

Kitchen Y Fully Fitted

Utilities Electricity Drinkable Water Orientation South Views

Sea Panoramic Pool

Category

- Holiday Homes
- \star Investment
- 🗸 Luxury