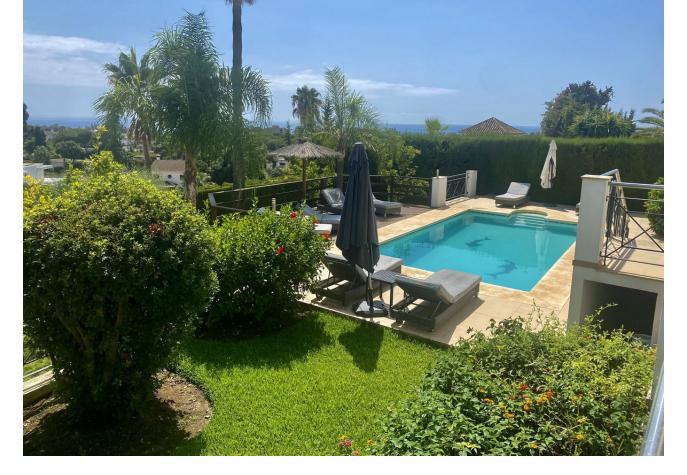

This modern house offers great location with stunning sea views. The spacious villa comprises 4 bedrooms and is nested in a quiet and private area of Elviria, close to amenities and to the famous Nikki Beach. The property is distributed on 2 levels offering beautiful views through the valley to the Mediterranean Sea. The large and bright living area with open kitchen and 1 bedroom with ensuite is located on the ground floor with direct access to the outdoor area terrace with stunning panoramic views and barbeque area. A perfect space to enjoy the special climate of Marbella! The lower floor offers 3 large bedrooms each with bathroom en-suite and games area with access to garden and pool area. Both lower and upper floor provide stunning views to the sea. The property has been built with the finest finishing materials, a nice combination of Italian flooring, high quality glass windows and air conditioning throughout the house. There is a parking for two cars.

## Setting

Close To Golf Close To Schools

Climate Control

Kitchen Y Fully Fitted

Utilities Electricity Drinkable Water Orientation South Views

Sea Panoramic Pool

Category

- Holiday Homes
- \star Investment
- 🗸 Luxury