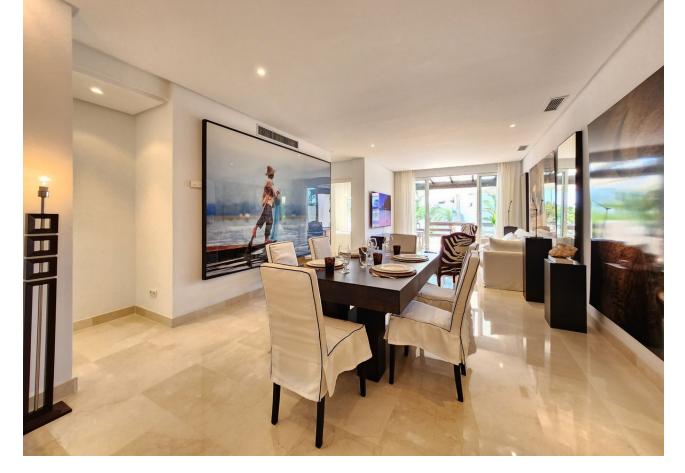

## Sales - Apartment - Estepona 996.000€

www.mibgroup.es +34 662 58 96 58 info@mibgroup.es

Ref.-ID: MIBGR4417396 Estepona Apartment

Community: 6,000 EUR / year

2

2

140 m<sup>2</sup>

For sale is this beautiful penthouse in a private and gated community, completely renovated, in one of the best areas of Estepona, Alcazaba Beach. It has a total of 140 m2 built and 20 m2 of terrace. It is located on the second floor with an elevator and the community has common areas that include a gym, sauna, swimming pool, tropical garden, 24-hour reception, bar, paddle tennis court, mini golf course, restaurant and garage. The property itself overlooks the communal garden, so you will enjoy beautiful views. In addition to the spacious and bright living room, it has a very modern, fully equipped kitchen; 2 exterior double bedrooms with access to the terrace; 2 bathrooms, 1 of them en suite, storage room and 1 garage space included in the price that has an electric car socket. As extras, it is worth mentioning centralized hot/cold air conditioning, marble floors, double glazing, laundry room, built-in wardrobes, south facing. Furniture NOT included. Without a doubt, it is a great home to spend a well-deserved vacation, or if you are looking for it, a wonderful investment property, since thanks to its fantastic location, everything is just a stone's throw away, be it shops, stores or the center. from the city. Call us if you want to know more, we will be happy to assist you.