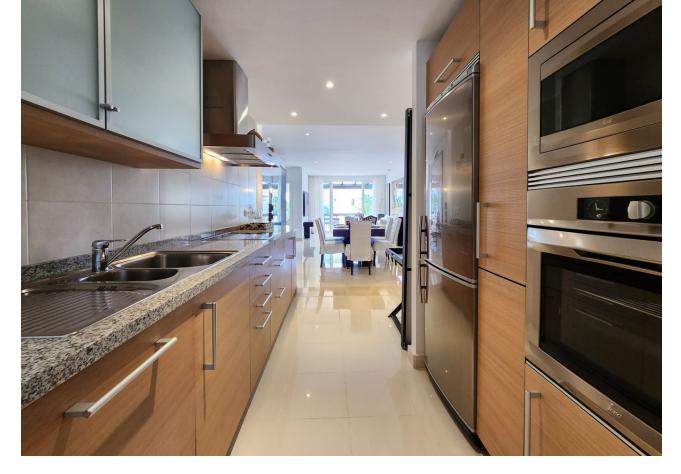

## Sales - Apartment - Estepona 996.000€

www.mibgroup.es +34 662 58 96 58 info@mibgroup.es

Ref.-ID: MIBGR4417396 Estepona Apartment

Community: 6,000 EUR / year

2

2

140 m<sup>2</sup>

For sale is this beautiful penthouse in a private and gated community, completely renovated, in one of the best areas of Estepona, Alcazaba Beach. It has a total of 140 m2 built and 20 m2 of terrace. It is located on the second floor with an elevator and the community has common areas that include a gym, sauna, swimming pool, tropical garden, 24-hour reception, bar, paddle tennis court, mini golf course, restaurant and garage. The property itself overlooks the communal garden, so you will enjoy beautiful views. In addition to the spacious and bright living room, it has a very modern, fully equipped kitchen; 2 exterior double bedrooms with access to the terrace; 2 bathrooms, 1 of them en suite, storage room and 1 garage space included in the price that has an electric car socket. As extras, it is worth mentioning centralized hot/cold air conditioning, marble floors, double glazing, laundry room, built-in wardrobes, south facing. Furniture NOT included. Without a doubt, it is a great home to spend a well-deserved vacation, or if you are looking for it, a wonderful investment property, since thanks to its fantastic location, everything is just a stone's throw away, be it shops, stores or the center. from the city. Call us if you want to know more, we will be happy to assist you.