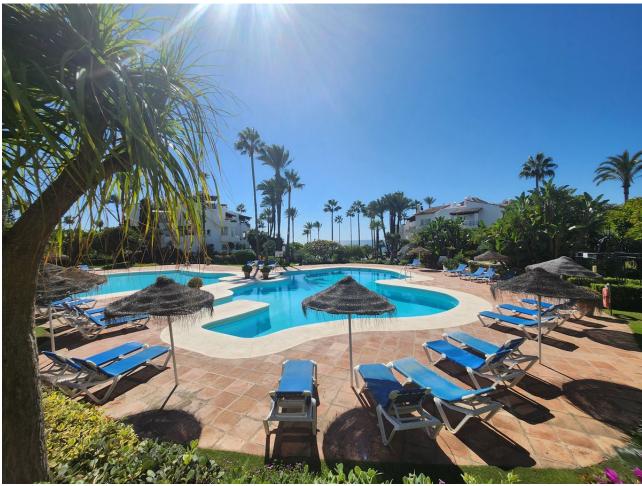

## Sales - Apartment - Estepona 996.000€

www.mibgroup.es +34 662 58 96 58 info@mibgroup.es

Ref.-ID: MIBGR4417396 Estepona Apartment

Community: 6,000 EUR / year

2

2

140 m<sup>2</sup>

For sale is this beautiful penthouse in a private and gated community, completely renovated, in one of the best areas of Estepona, Alcazaba Beach. It has a total of 140 m2 built and 20 m2 of terrace. It is located on the second floor with an elevator and the community has common areas that include a gym, sauna, swimming pool, tropical garden, 24-hour reception, bar, paddle tennis court, mini golf course, restaurant and garage. The property itself overlooks the communal garden, so you will enjoy beautiful views. In addition to the spacious and bright living room, it has a very modern, fully equipped kitchen; 2 exterior double bedrooms with access to the terrace; 2 bathrooms, 1 of them en suite, storage room and 1 garage space included in the price that has an electric car socket. As extras, it is worth mentioning centralized hot/cold air conditioning, marble floors, double glazing, laundry room, built-in wardrobes, south facing. Furniture NOT included. Without a doubt, it is a great home to spend a well-deserved vacation, or if you are looking for it, a wonderful investment property, since thanks to its fantastic location, everything is just a stone's throw away, be it shops, stores or the center. from the city. Call us if you want to know more, we will be happy to assist you.

## Setting Orientation Condition Pool Beachside ✓ South Excellent **Communal** Close To Port Recently Renovated Children`s Pool Close To Shops Close To Sea Close To Town Close To Schools Close To Marina Urbanisation Front Line Beach Complex **Climate Control** Views Furniture **Features** Air Conditioning Sea Covered Terrace Not Furnished ✓ Hot A/C **✓** Garden ✓ Lift Cold A/C **✓** Pool Fitted Wardrobes Central Heating Near Transport Private Terrace U/F Heating Satellite TV **✓** WiFi **✓** Gym Sauna Paddle Tennis Storage Room Utility Room Ensuite Bathroom Access for people with reduced mobility Marble Flooring Jacuzzi **✓** Bar **✓** Barbeque Double Glazing 24 Hour Reception Restaurant On Site Day Care Garden Security Parking Kitchen Fully Fitted Communal ✓ Gated Complex Garage Entry Phone Landscaped Communal 24 Hour Security Utilities Category Electricity Beachfront Golf Drinkable Water Telephone Holiday Homes ✓ Investment Luxury Contemporary