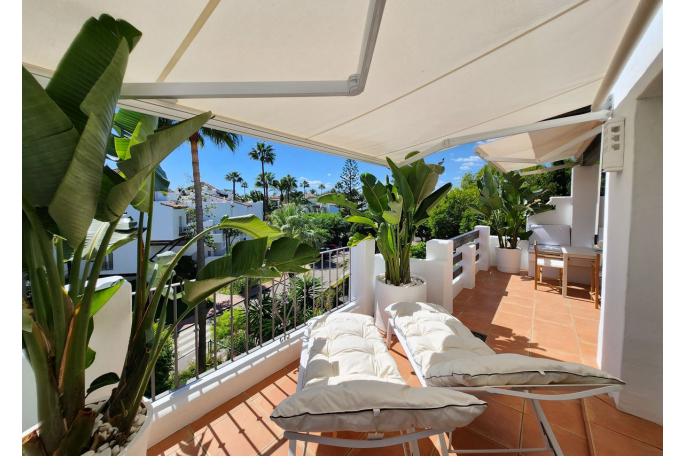

## Sales - Apartment - Estepona 996.000€

www.mibgroup.es +34 662 58 96 58 info@mibgroup.es

Ref.-ID: MIBGR4417396 Estepona Apartment

Community: 6,000 EUR / year

2

2

140 m<sup>2</sup>

For sale is this beautiful penthouse in a private and gated community, completely renovated, in one of the best areas of Estepona, Alcazaba Beach. It has a total of 140 m2 built and 20 m2 of terrace. It is located on the second floor with an elevator and the community has common areas that include a gym, sauna, swimming pool, tropical garden, 24-hour reception, bar, paddle tennis court, mini golf course, restaurant and garage. The property itself overlooks the communal garden, so you will enjoy beautiful views. In addition to the spacious and bright living room, it has a very modern, fully equipped kitchen; 2 exterior double bedrooms with access to the terrace; 2 bathrooms, 1 of them en suite, storage room and 1 garage space included in the price that has an electric car socket. As extras, it is worth mentioning centralized hot/cold air conditioning, marble floors, double glazing, laundry room, built-in wardrobes, south facing. Furniture NOT included. Without a doubt, it is a great home to spend a well-deserved vacation, or if you are looking for it, a wonderful investment property, since thanks to its fantastic location, everything is just a stone's throw away, be it shops, stores or the center. from the city. Call us if you want to know more, we will be happy to assist you.