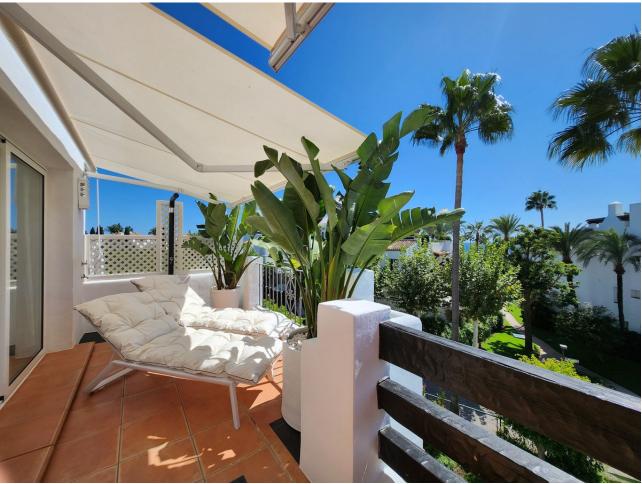

## Sales - Apartment - Estepona 996.000€

www.mibgroup.es +34 662 58 96 58 info@mibgroup.es

Ref.-ID: MIBGR4417396 Estepona Apartment

Community: 6,000 EUR / year

2

2

140 m<sup>2</sup>

For sale is this beautiful penthouse in a private and gated community, completely renovated, in one of the best areas of Estepona, Alcazaba Beach. It has a total of 140 m2 built and 20 m2 of terrace. It is located on the second floor with an elevator and the community has common areas that include a gym, sauna, swimming pool, tropical garden, 24-hour reception, bar, paddle tennis court, mini golf course, restaurant and garage. The property itself overlooks the communal garden, so you will enjoy beautiful views. In addition to the spacious and bright living room, it has a very modern, fully equipped kitchen; 2 exterior double bedrooms with access to the terrace; 2 bathrooms, 1 of them en suite, storage room and 1 garage space included in the price that has an electric car socket. As extras, it is worth mentioning centralized hot/cold air conditioning, marble floors, double glazing, laundry room, built-in wardrobes, south facing. Furniture NOT included. Without a doubt, it is a great home to spend a well-deserved vacation, or if you are looking for it, a wonderful investment property, since thanks to its fantastic location, everything is just a stone's throw away, be it shops, stores or the center. from the city. Call us if you want to know more, we will be happy to assist you.