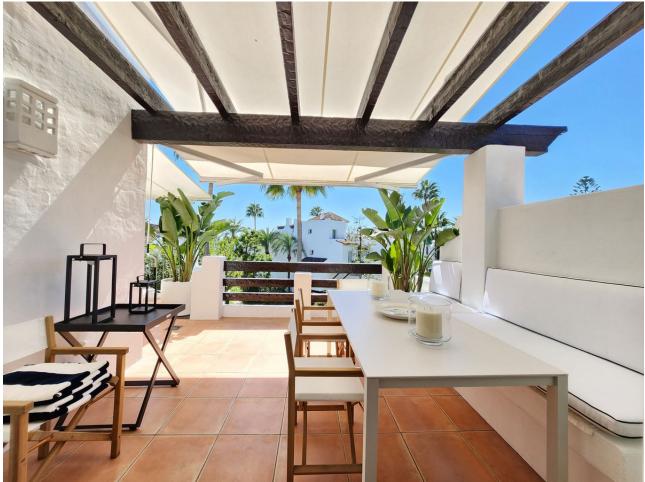

## Sales - Apartment - Estepona 996.000€

www.mibgroup.es +34 662 58 96 58 info@mibgroup.es

Ref.-ID: MIBGR4417396 Estepona Apartment

Community: 6,000 EUR / year

2

2

140 m<sup>2</sup>

For sale is this beautiful penthouse in a private and gated community, completely renovated, in one of the best areas of Estepona, Alcazaba Beach. It has a total of 140 m2 built and 20 m2 of terrace. It is located on the second floor with an elevator and the community has common areas that include a gym, sauna, swimming pool, tropical garden, 24-hour reception, bar, paddle tennis court, mini golf course, restaurant and garage. The property itself overlooks the communal garden, so you will enjoy beautiful views. In addition to the spacious and bright living room, it has a very modern, fully equipped kitchen; 2 exterior double bedrooms with access to the terrace; 2 bathrooms, 1 of them en suite, storage room and 1 garage space included in the price that has an electric car socket. As extras, it is worth mentioning centralized hot/cold air conditioning, marble floors, double glazing, laundry room, built-in wardrobes, south facing. Furniture NOT included. Without a doubt, it is a great home to spend a well-deserved vacation, or if you are looking for it, a wonderful investment property, since thanks to its fantastic location, everything is just a stone's throw away, be it shops, stores or the center. from the city. Call us if you want to know more, we will be happy to assist you.