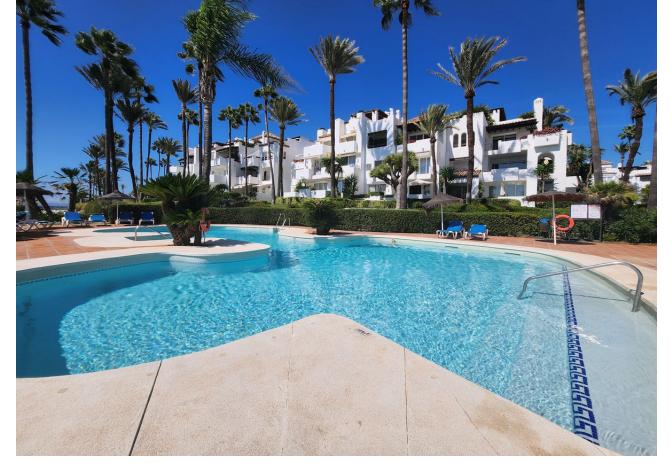

## Sales - Apartment - Estepona 996.000€

www.mibgroup.es +34 662 58 96 58 info@mibgroup.es

Ref.-ID: MIBGR4417396 Estepona Apartment

Community: 6,000 EUR / year

2

2

140 m<sup>2</sup>

For sale is this beautiful penthouse in a private and gated community, completely renovated, in one of the best areas of Estepona, Alcazaba Beach. It has a total of 140 m2 built and 20 m2 of terrace. It is located on the second floor with an elevator and the community has common areas that include a gym, sauna, swimming pool, tropical garden, 24-hour reception, bar, paddle tennis court, mini golf course, restaurant and garage. The property itself overlooks the communal garden, so you will enjoy beautiful views. In addition to the spacious and bright living room, it has a very modern, fully equipped kitchen; 2 exterior double bedrooms with access to the terrace; 2 bathrooms, 1 of them en suite, storage room and 1 garage space included in the price that has an electric car socket. As extras, it is worth mentioning centralized hot/cold air conditioning, marble floors, double glazing, laundry room, built-in wardrobes, south facing. Furniture NOT included. Without a doubt, it is a great home to spend a well-deserved vacation, or if you are looking for it, a wonderful investment property, since thanks to its fantastic location, everything is just a stone's throw away, be it shops, stores or the center. from the city. Call us if you want to know more, we will be happy to assist you.

## Setting Orientation Condition Pool Beachside ✓ South Excellent **Communal** Close To Port Recently Renovated Children`s Pool Close To Shops Close To Sea Close To Town Close To Schools Close To Marina Urbanisation Front Line Beach Complex **Climate Control** Views Furniture **Features** Air Conditioning Sea Covered Terrace Not Furnished ✓ Hot A/C **✓** Garden ✓ Lift Cold A/C **✓** Pool Fitted Wardrobes Central Heating Near Transport Private Terrace U/F Heating Satellite TV **✓** WiFi **✓** Gym Sauna Paddle Tennis Storage Room Utility Room Ensuite Bathroom Access for people with reduced mobility Marble Flooring Jacuzzi **✓** Bar **✓** Barbeque Double Glazing 24 Hour Reception Restaurant On Site Day Care Garden Security Parking Kitchen Fully Fitted Communal ✓ Gated Complex Garage Entry Phone Landscaped Communal 24 Hour Security Utilities Category Electricity Beachfront Golf Drinkable Water Telephone Holiday Homes ✓ Investment Luxury Contemporary