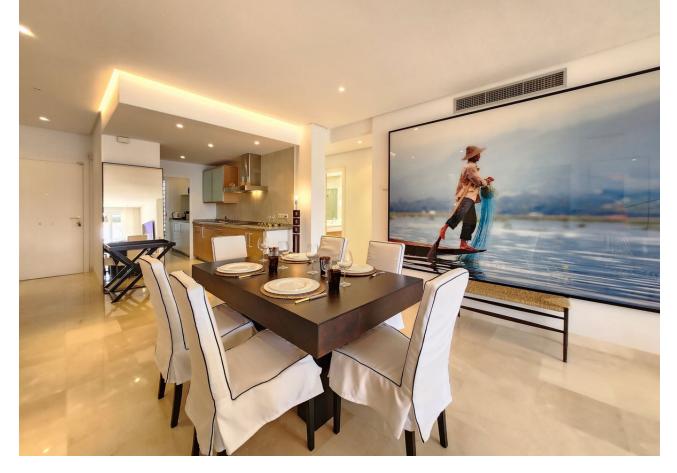

## Sales - Apartment - Estepona 996.000€

www.mibgroup.es +34 662 58 96 58 info@mibgroup.es

Ref.-ID: MIBGR4417396 Estepona Apartment

Community: 6,000 EUR / year

2

2

140 m<sup>2</sup>

For sale is this beautiful penthouse in a private and gated community, completely renovated, in one of the best areas of Estepona, Alcazaba Beach. It has a total of 140 m2 built and 20 m2 of terrace. It is located on the second floor with an elevator and the community has common areas that include a gym, sauna, swimming pool, tropical garden, 24-hour reception, bar, paddle tennis court, mini golf course, restaurant and garage. The property itself overlooks the communal garden, so you will enjoy beautiful views. In addition to the spacious and bright living room, it has a very modern, fully equipped kitchen; 2 exterior double bedrooms with access to the terrace; 2 bathrooms, 1 of them en suite, storage room and 1 garage space included in the price that has an electric car socket. As extras, it is worth mentioning centralized hot/cold air conditioning, marble floors, double glazing, laundry room, built-in wardrobes, south facing. Furniture NOT included. Without a doubt, it is a great home to spend a well-deserved vacation, or if you are looking for it, a wonderful investment property, since thanks to its fantastic location, everything is just a stone's throw away, be it shops, stores or the center. from the city. Call us if you want to know more, we will be happy to assist you.