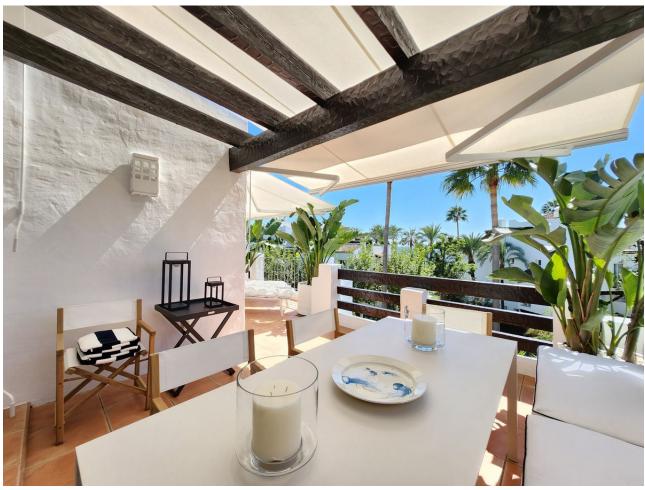

## Sales - Apartment - Estepona 996.000€

www.mibgroup.es +34 662 58 96 58 info@mibgroup.es

Ref.-ID: MIBGR4417396 Estepona Apartment

Community: 6,000 EUR / year

2

2

140 m<sup>2</sup>

For sale is this beautiful penthouse in a private and gated community, completely renovated, in one of the best areas of Estepona, Alcazaba Beach. It has a total of 140 m2 built and 20 m2 of terrace. It is located on the second floor with an elevator and the community has common areas that include a gym, sauna, swimming pool, tropical garden, 24-hour reception, bar, paddle tennis court, mini golf course, restaurant and garage. The property itself overlooks the communal garden, so you will enjoy beautiful views. In addition to the spacious and bright living room, it has a very modern, fully equipped kitchen; 2 exterior double bedrooms with access to the terrace; 2 bathrooms, 1 of them en suite, storage room and 1 garage space included in the price that has an electric car socket. As extras, it is worth mentioning centralized hot/cold air conditioning, marble floors, double glazing, laundry room, built-in wardrobes, south facing. Furniture NOT included. Without a doubt, it is a great home to spend a well-deserved vacation, or if you are looking for it, a wonderful investment property, since thanks to its fantastic location, everything is just a stone's throw away, be it shops, stores or the center. from the city. Call us if you want to know more, we will be happy to assist you.