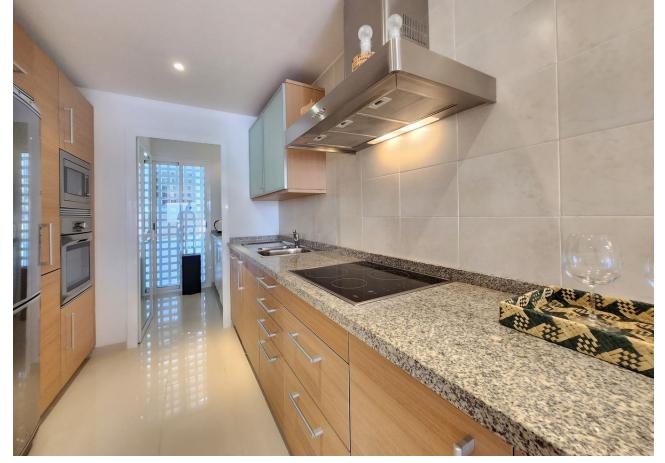

## Sales - Apartment - Estepona 996.000€

www.mibgroup.es +34 662 58 96 58 info@mibgroup.es

Ref.-ID: MIBGR4417396 Estepona Apartment

Community: 6,000 EUR / year

2

2

140 m<sup>2</sup>

For sale is this beautiful penthouse in a private and gated community, completely renovated, in one of the best areas of Estepona, Alcazaba Beach. It has a total of 140 m2 built and 20 m2 of terrace. It is located on the second floor with an elevator and the community has common areas that include a gym, sauna, swimming pool, tropical garden, 24-hour reception, bar, paddle tennis court, mini golf course, restaurant and garage. The property itself overlooks the communal garden, so you will enjoy beautiful views. In addition to the spacious and bright living room, it has a very modern, fully equipped kitchen; 2 exterior double bedrooms with access to the terrace; 2 bathrooms, 1 of them en suite, storage room and 1 garage space included in the price that has an electric car socket. As extras, it is worth mentioning centralized hot/cold air conditioning, marble floors, double glazing, laundry room, built-in wardrobes, south facing. Furniture NOT included. Without a doubt, it is a great home to spend a well-deserved vacation, or if you are looking for it, a wonderful investment property, since thanks to its fantastic location, everything is just a stone's throw away, be it shops, stores or the center. from the city. Call us if you want to know more, we will be happy to assist you.