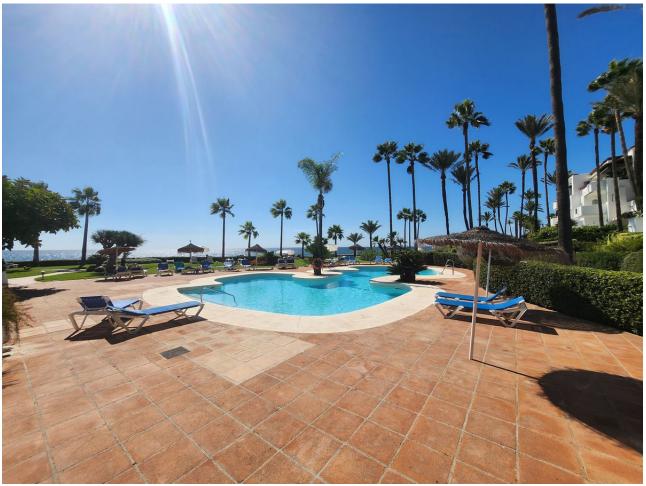

## Sales - Apartment - Estepona 996.000€

www.mibgroup.es +34 662 58 96 58 info@mibgroup.es

Ref.-ID: MIBGR4417396 Estepona Apartment

Community: 6,000 EUR / year

2

2

140 m<sup>2</sup>

For sale is this beautiful penthouse in a private and gated community, completely renovated, in one of the best areas of Estepona, Alcazaba Beach. It has a total of 140 m2 built and 20 m2 of terrace. It is located on the second floor with an elevator and the community has common areas that include a gym, sauna, swimming pool, tropical garden, 24-hour reception, bar, paddle tennis court, mini golf course, restaurant and garage. The property itself overlooks the communal garden, so you will enjoy beautiful views. In addition to the spacious and bright living room, it has a very modern, fully equipped kitchen; 2 exterior double bedrooms with access to the terrace; 2 bathrooms, 1 of them en suite, storage room and 1 garage space included in the price that has an electric car socket. As extras, it is worth mentioning centralized hot/cold air conditioning, marble floors, double glazing, laundry room, built-in wardrobes, south facing. Furniture NOT included. Without a doubt, it is a great home to spend a well-deserved vacation, or if you are looking for it, a wonderful investment property, since thanks to its fantastic location, everything is just a stone's throw away, be it shops, stores or the center. from the city. Call us if you want to know more, we will be happy to assist you.

## Setting Orientation Condition Pool Beachside ✓ South Excellent **Communal** Close To Port Recently Renovated Children`s Pool Close To Shops Close To Sea Close To Town Close To Schools Close To Marina Urbanisation Front Line Beach Complex **Climate Control** Views Furniture **Features** Air Conditioning Sea Covered Terrace Not Furnished ✓ Hot A/C **✓** Garden ✓ Lift Cold A/C **✓** Pool Fitted Wardrobes Central Heating Near Transport Private Terrace U/F Heating Satellite TV **✓** WiFi **✓** Gym Sauna Paddle Tennis Storage Room Utility Room Ensuite Bathroom Access for people with reduced mobility Marble Flooring Jacuzzi **✓** Bar **✓** Barbeque Double Glazing 24 Hour Reception Restaurant On Site Day Care Garden Security Parking Kitchen Fully Fitted Communal ✓ Gated Complex Garage Entry Phone Landscaped Communal 24 Hour Security Utilities Category Electricity Beachfront Golf Drinkable Water Telephone Holiday Homes ✓ Investment Luxury Contemporary