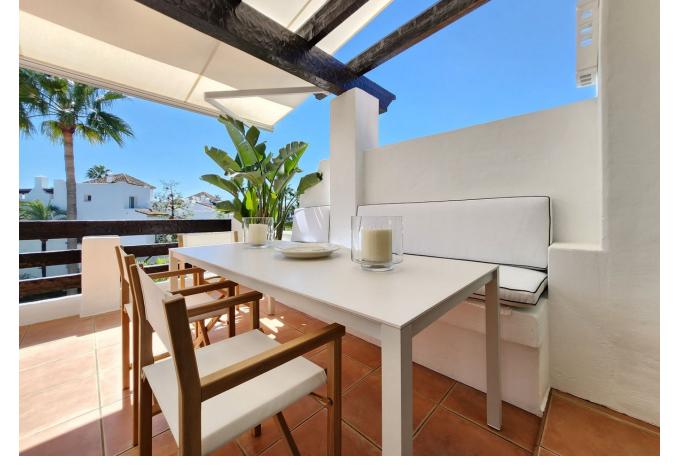

## Sales - Apartment - Estepona 996.000€

www.mibgroup.es +34 662 58 96 58 info@mibgroup.es

Ref.-ID: MIBGR4417396 Estepona Apartment

Community: 6,000 EUR / year

2

2

140 m<sup>2</sup>

For sale is this beautiful penthouse in a private and gated community, completely renovated, in one of the best areas of Estepona, Alcazaba Beach. It has a total of 140 m2 built and 20 m2 of terrace. It is located on the second floor with an elevator and the community has common areas that include a gym, sauna, swimming pool, tropical garden, 24-hour reception, bar, paddle tennis court, mini golf course, restaurant and garage. The property itself overlooks the communal garden, so you will enjoy beautiful views. In addition to the spacious and bright living room, it has a very modern, fully equipped kitchen; 2 exterior double bedrooms with access to the terrace; 2 bathrooms, 1 of them en suite, storage room and 1 garage space included in the price that has an electric car socket. As extras, it is worth mentioning centralized hot/cold air conditioning, marble floors, double glazing, laundry room, built-in wardrobes, south facing. Furniture NOT included. Without a doubt, it is a great home to spend a well-deserved vacation, or if you are looking for it, a wonderful investment property, since thanks to its fantastic location, everything is just a stone's throw away, be it shops, stores or the center. from the city. Call us if you want to know more, we will be happy to assist you.