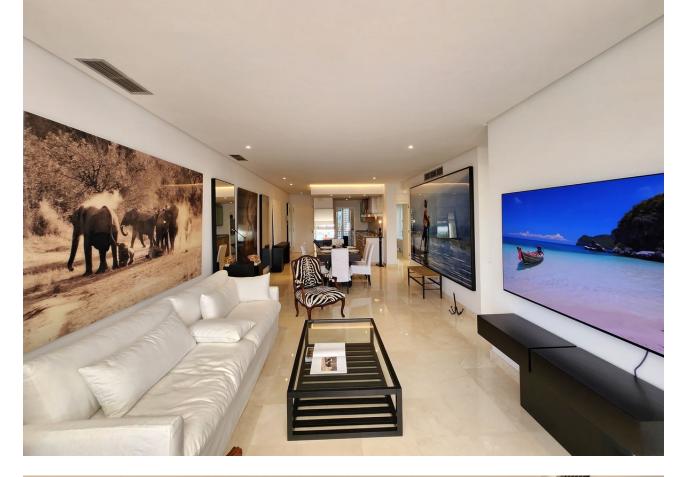

## Sales - Apartment - Estepona 996.000€

www.mibgroup.es +34 662 58 96 58 info@mibgroup.es

Ref.-ID: MIBGR4417396 Estepona Apartment

Community: 6,000 EUR / year

2

2

140 m<sup>2</sup>

For sale is this beautiful penthouse in a private and gated community, completely renovated, in one of the best areas of Estepona, Alcazaba Beach. It has a total of 140 m2 built and 20 m2 of terrace. It is located on the second floor with an elevator and the community has common areas that include a gym, sauna, swimming pool, tropical garden, 24-hour reception, bar, paddle tennis court, mini golf course, restaurant and garage. The property itself overlooks the communal garden, so you will enjoy beautiful views. In addition to the spacious and bright living room, it has a very modern, fully equipped kitchen; 2 exterior double bedrooms with access to the terrace; 2 bathrooms, 1 of them en suite, storage room and 1 garage space included in the price that has an electric car socket. As extras, it is worth mentioning centralized hot/cold air conditioning, marble floors, double glazing, laundry room, built-in wardrobes, south facing. Furniture NOT included. Without a doubt, it is a great home to spend a well-deserved vacation, or if you are looking for it, a wonderful investment property, since thanks to its fantastic location, everything is just a stone's throw away, be it shops, stores or the center. from the city. Call us if you want to know more, we will be happy to assist you.