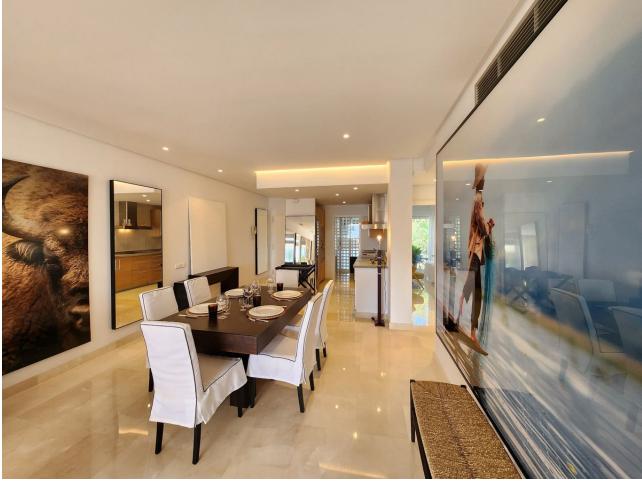

## Sales - Apartment - Estepona 996.000€

www.mibgroup.es +34 662 58 96 58 info@mibgroup.es

Ref.-ID: MIBGR4417396 Estepona Apartment

Community: 6,000 EUR / year

2

2

140 m<sup>2</sup>

For sale is this beautiful penthouse in a private and gated community, completely renovated, in one of the best areas of Estepona, Alcazaba Beach. It has a total of 140 m2 built and 20 m2 of terrace. It is located on the second floor with an elevator and the community has common areas that include a gym, sauna, swimming pool, tropical garden, 24-hour reception, bar, paddle tennis court, mini golf course, restaurant and garage. The property itself overlooks the communal garden, so you will enjoy beautiful views. In addition to the spacious and bright living room, it has a very modern, fully equipped kitchen; 2 exterior double bedrooms with access to the terrace; 2 bathrooms, 1 of them en suite, storage room and 1 garage space included in the price that has an electric car socket. As extras, it is worth mentioning centralized hot/cold air conditioning, marble floors, double glazing, laundry room, built-in wardrobes, south facing. Furniture NOT included. Without a doubt, it is a great home to spend a well-deserved vacation, or if you are looking for it, a wonderful investment property, since thanks to its fantastic location, everything is just a stone's throw away, be it shops, stores or the center. from the city. Call us if you want to know more, we will be happy to assist you.