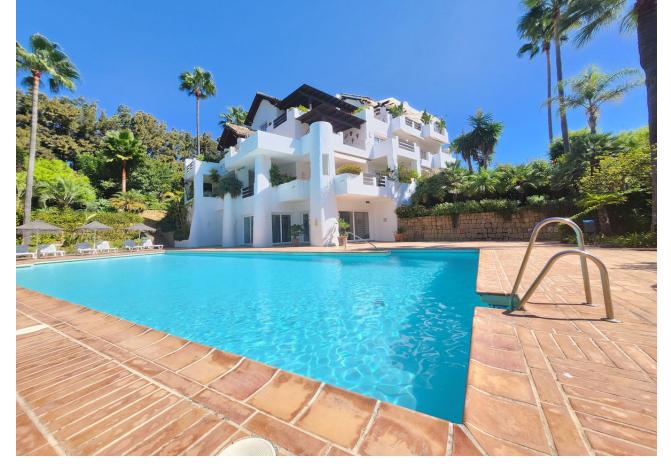

## Sales - Apartment - Estepona 996.000€

www.mibgroup.es +34 662 58 96 58 info@mibgroup.es

Ref.-ID: MIBGR4417396 Estepona Apartment

Community: 6,000 EUR / year

2

2

140 m<sup>2</sup>

For sale is this beautiful penthouse in a private and gated community, completely renovated, in one of the best areas of Estepona, Alcazaba Beach. It has a total of 140 m2 built and 20 m2 of terrace. It is located on the second floor with an elevator and the community has common areas that include a gym, sauna, swimming pool, tropical garden, 24-hour reception, bar, paddle tennis court, mini golf course, restaurant and garage. The property itself overlooks the communal garden, so you will enjoy beautiful views. In addition to the spacious and bright living room, it has a very modern, fully equipped kitchen; 2 exterior double bedrooms with access to the terrace; 2 bathrooms, 1 of them en suite, storage room and 1 garage space included in the price that has an electric car socket. As extras, it is worth mentioning centralized hot/cold air conditioning, marble floors, double glazing, laundry room, built-in wardrobes, south facing. Furniture NOT included. Without a doubt, it is a great home to spend a well-deserved vacation, or if you are looking for it, a wonderful investment property, since thanks to its fantastic location, everything is just a stone's throw away, be it shops, stores or the center. from the city. Call us if you want to know more, we will be happy to assist you.