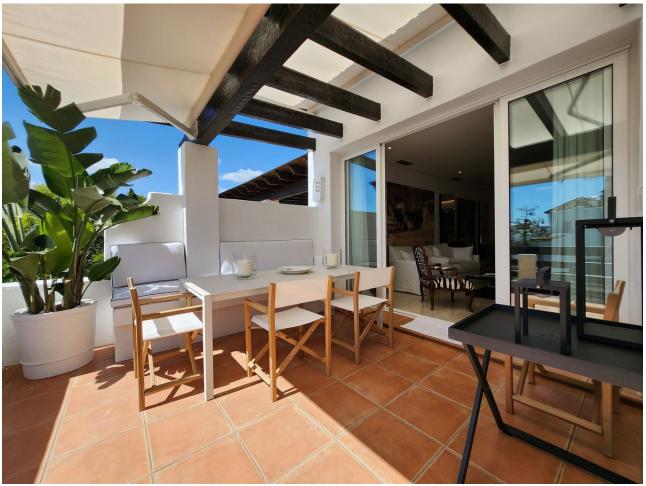

## Sales - Apartment - Estepona 996.000€

www.mibgroup.es +34 662 58 96 58 info@mibgroup.es

Ref.-ID: MIBGR4417396 Estepona Apartment

Community: 6,000 EUR / year

2

2

140 m<sup>2</sup>

For sale is this beautiful penthouse in a private and gated community, completely renovated, in one of the best areas of Estepona, Alcazaba Beach. It has a total of 140 m2 built and 20 m2 of terrace. It is located on the second floor with an elevator and the community has common areas that include a gym, sauna, swimming pool, tropical garden, 24-hour reception, bar, paddle tennis court, mini golf course, restaurant and garage. The property itself overlooks the communal garden, so you will enjoy beautiful views. In addition to the spacious and bright living room, it has a very modern, fully equipped kitchen; 2 exterior double bedrooms with access to the terrace; 2 bathrooms, 1 of them en suite, storage room and 1 garage space included in the price that has an electric car socket. As extras, it is worth mentioning centralized hot/cold air conditioning, marble floors, double glazing, laundry room, built-in wardrobes, south facing. Furniture NOT included. Without a doubt, it is a great home to spend a well-deserved vacation, or if you are looking for it, a wonderful investment property, since thanks to its fantastic location, everything is just a stone's throw away, be it shops, stores or the center. from the city. Call us if you want to know more, we will be happy to assist you.