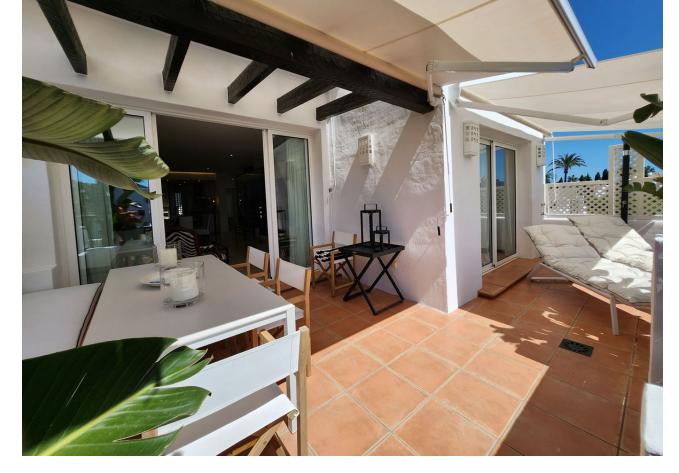

## Sales - Apartment - Estepona 996.000€

www.mibgroup.es +34 662 58 96 58 info@mibgroup.es

Ref.-ID: MIBGR4417396 Estepona Apartment

Community: 6,000 EUR / year

2

2

140 m<sup>2</sup>

For sale is this beautiful penthouse in a private and gated community, completely renovated, in one of the best areas of Estepona, Alcazaba Beach. It has a total of 140 m2 built and 20 m2 of terrace. It is located on the second floor with an elevator and the community has common areas that include a gym, sauna, swimming pool, tropical garden, 24-hour reception, bar, paddle tennis court, mini golf course, restaurant and garage. The property itself overlooks the communal garden, so you will enjoy beautiful views. In addition to the spacious and bright living room, it has a very modern, fully equipped kitchen; 2 exterior double bedrooms with access to the terrace; 2 bathrooms, 1 of them en suite, storage room and 1 garage space included in the price that has an electric car socket. As extras, it is worth mentioning centralized hot/cold air conditioning, marble floors, double glazing, laundry room, built-in wardrobes, south facing. Furniture NOT included. Without a doubt, it is a great home to spend a well-deserved vacation, or if you are looking for it, a wonderful investment property, since thanks to its fantastic location, everything is just a stone's throw away, be it shops, stores or the center. from the city. Call us if you want to know more, we will be happy to assist you.